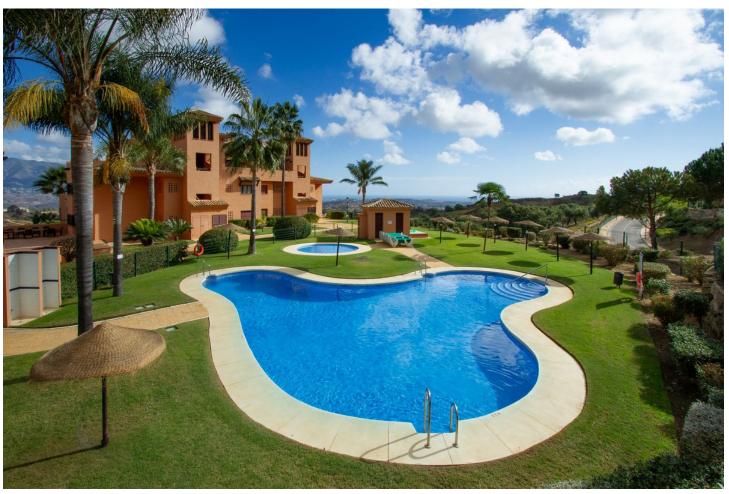

## Sales - Apartment - La Mairena 299.000€

www.mibgroup.es +34 662 58 96 58 info@mibgroup.es Community: 2,400 EUR / year IBI: 500 EUR / year Rubbish: 260 EUR / year

2

2

110 m<sup>2</sup>

Superb front line middle floor two bedroom apartment with spectacular panoramic views to sea and mountains. This is a truly wonderful apartment in immaculate condition throughout and with quality fixtures and fittings. Set in sub tropical gardens on a very highly regarded urbanisation. Consists of two large bedrooms one with en suite, family bathroom, fully fitted kitchen and utility, large lounge leading on to the beautiful terrace. Garage and storeroom also included. The apartment benefits from super fast fibre optic internet. Free access to the very impressive El Soto de Marbella leisure facilities with it's own nine hole golf course, large gym, sauna, spa, steam room, tennis court, Padel tennis and two boules courts. There is also a very popular on site restaurantt and bar. Viewing recommended. Now reduced to 299,000 Euros