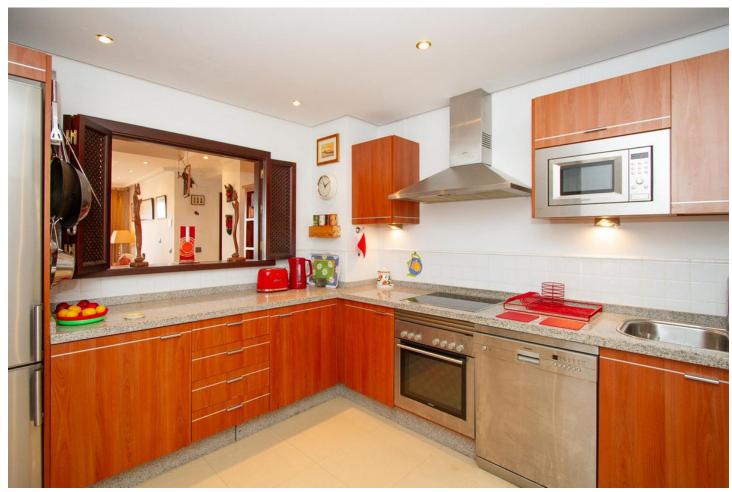

## Sales - Apartment - La Mairena 299.000€

www.mibgroup.es +34 662 58 96 58 info@mibgroup.es Community: 2,400 EUR / year IBI: 500 EUR / year Rubbish: 260 EUR / year

2

2

110 m<sup>2</sup>

Superb front line middle floor two bedroom apartment with spectacular panoramic views to sea and mountains. This is a truly wonderful apartment in immaculate condition throughout and with quality fixtures and fittings. Set in sub tropical gardens on a very highly regarded urbanisation. Consists of two large bedrooms one with en suite, family bathroom, fully fitted kitchen and utility, large lounge leading on to the beautiful terrace. Garage and storeroom also included. The apartment benefits from super fast fibre optic internet. Free access to the very impressive El Soto de Marbella leisure facilities with it's own nine hole golf course, large gym, sauna, spa, steam room, tennis court, Padel tennis and two boules courts. There is also a very popular on site restaurantt and bar. Viewing recommended. Now reduced to 299,000 Euros