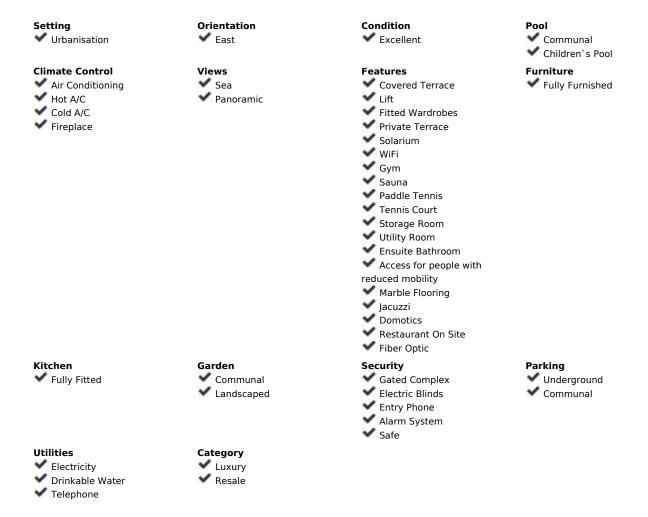

## Sales - Apartment - La Mairena 299.000€

www.mibgroup.es +34 662 58 96 58 info@mibgroup.es Community: 2,400 EUR / year IBI: 500 EUR / year Rubbish: 260 EUR / year

2

2

110 m<sup>2</sup>

Superb front line middle floor two bedroom apartment with spectacular panoramic views to sea and mountains. This is a truly wonderful apartment in immaculate condition throughout and with quality fixtures and fittings. Set in sub tropical gardens on a very highly regarded urbanisation. Consists of two large bedrooms one with en suite, family bathroom, fully fitted kitchen and utility, large lounge leading on to the beautiful terrace. Garage and storeroom also included. The apartment benefits from super fast fibre optic internet. Free access to the very impressive El Soto de Marbella leisure facilities with it's own nine hole golf course, large gym, sauna, spa, steam room, tennis court, Padel tennis and two boules courts. There is also a very popular on site restaurantt and bar. Viewing recommended. Now reduced to 299,000 Euros