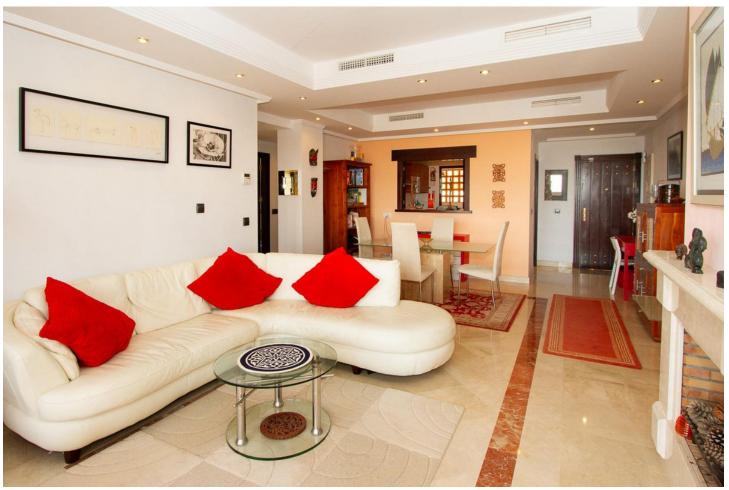

## Sales - Apartment - La Mairena 299.000€

www.mibgroup.es +34 662 58 96 58 info@mibgroup.es Community: 2,400 EUR / year IBI: 500 EUR / year Rubbish: 260 EUR / year

2

2

110 m<sup>2</sup>

Superb front line middle floor two bedroom apartment with spectacular panoramic views to sea and mountains. This is a truly wonderful apartment in immaculate condition throughout and with quality fixtures and fittings. Set in sub tropical gardens on a very highly regarded urbanisation. Consists of two large bedrooms one with en suite, family bathroom, fully fitted kitchen and utility, large lounge leading on to the beautiful terrace. Garage and storeroom also included. The apartment benefits from super fast fibre optic internet. Free access to the very impressive El Soto de Marbella leisure facilities with it's own nine hole golf course, large gym, sauna, spa, steam room, tennis court, Padel tennis and two boules courts. There is also a very popular on site restaurantt and bar. Viewing recommended. Now reduced to 299,000 Euros