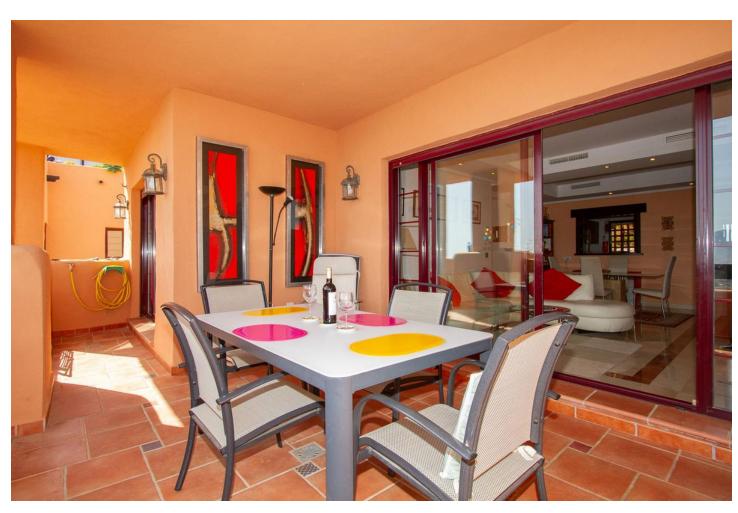

## Sales - Apartment - La Mairena 299.000€

www.mibgroup.es +34 662 58 96 58 info@mibgroup.es Community: 2,400 EUR / year IBI: 500 EUR / year Rubbish: 260 EUR / year

2

2

110 m<sup>2</sup>

Superb front line middle floor two bedroom apartment with spectacular panoramic views to sea and mountains. This is a truly wonderful apartment in immaculate condition throughout and with quality fixtures and fittings. Set in sub tropical gardens on a very highly regarded urbanisation. Consists of two large bedrooms one with en suite, family bathroom, fully fitted kitchen and utility, large lounge leading on to the beautiful terrace. Garage and storeroom also included. The apartment benefits from super fast fibre optic internet. Free access to the very impressive El Soto de Marbella leisure facilities with it's own nine hole golf course, large gym, sauna, spa, steam room, tennis court, Padel tennis and two boules courts. There is also a very popular on site restaurantt and bar. Viewing recommended. Now reduced to 299,000 Euros