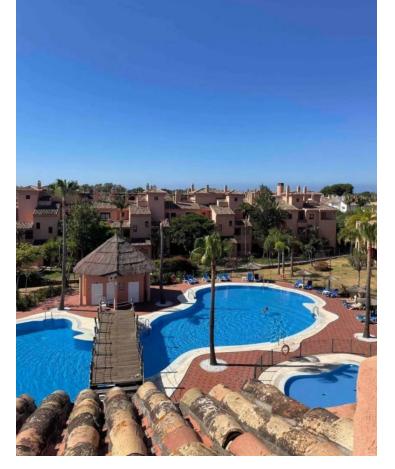

## Sales - Apartment - Atalaya 587.000€

www.mibgroup.es +34 662 58 96 58 info@mibgroup.es Community: 3,000 EUR / year IBI: 600 EUR / year Rubbish: 75 EUR / year

2

2

158 m<sup>2</sup>

Beautiful duplex on floors 2 and attic in the Hacienda del Sol Complex, in Estepona. South orientation. Two bedrooms and two bathrooms, large living room and kitchen. Constructed area of 158 m2 and solarium terrace of 144 m2. Two parking spaces and large storage room. Large common areas with several swimming pools, gardens, gym and 24-hour concierge." Penthouse Duplex, Atalaya, Costa del Sol. 2 Bedrooms, 2 Bathrooms, Built 158 m², Terrace 144 m². Setting: Beachside, Close To Golf, Close To Shops, Close To Sea, Close To Schools, Urbanisation. Orientation: South. Condition: Excellent. Pool: Communal, Indoor. Climate Control: Air Conditioning, Pre Installed A/C, Hot A/C, Cold A/C, U/F Heating. Views: Urban. Features: Covered Terrace, Lift, Fitted Wardrobes, Near Transport, Private Terrace, WiFi, Gym, Sauna, Storage Room, Utility Room, Ensuite Bathroom, Access for people with reduced mobility, Double Glazing, Courtesy Bus, Fiber Optic. Furniture: Part Furnished. Kitchen: Fully Fitted. Garden: Communal. Security: Gated Complex, Electric Blinds, Entry Phone, Alarm System, 24 Hour Security, Safe. Parking: Underground, Garage, Covered, More Than One, Private. Category: Resale.