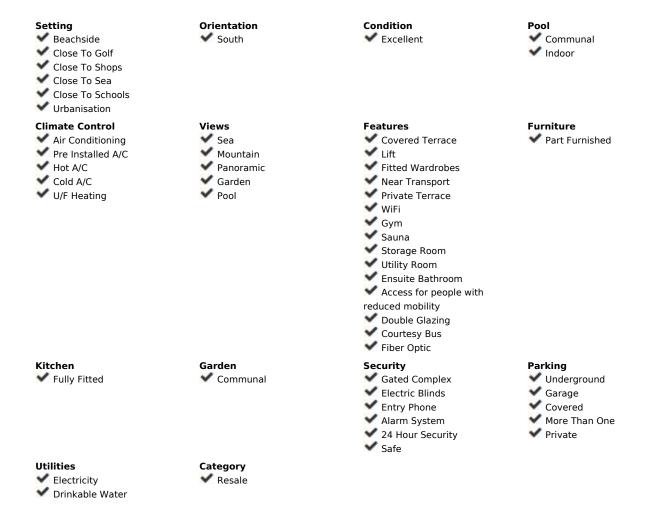

## Sales - Apartment - Atalaya 587.000€

www.mibgroup.es +34 662 58 96 58 info@mibgroup.es Community: 3,000 EUR / year IBI: 600 EUR / year Rubbish: 75 EUR / year

2

2

158 m<sup>2</sup>

Beautiful duplex on floors 2 and attic in the Hacienda del Sol Complex, in Estepona. South orientation. Two bedrooms and two bathrooms, large living room and kitchen. Constructed area of 158 m2 and solarium terrace of 144 m2. Two parking spaces and large storage room. Large common areas with several swimming pools, gardens, gym and 24-hour concierge." Penthouse Duplex, Atalaya, Costa del Sol. 2 Bedrooms, 2 Bathrooms, Built 158 m², Terrace 144 m². Setting: Beachside, Close To Golf, Close To Shops, Close To Sea, Close To Schools, Urbanisation. Orientation: South. Condition: Excellent. Pool: Communal, Indoor. Climate Control: Air Conditioning, Pre Installed A/C, Hot A/C, Cold A/C, U/F Heating. Views: Urban. Features: Covered Terrace, Lift, Fitted Wardrobes, Near Transport, Private Terrace, WiFi, Gym, Sauna, Storage Room, Utility Room, Ensuite Bathroom, Access for people with reduced mobility, Double Glazing, Courtesy Bus, Fiber Optic. Furniture: Part Furnished. Kitchen: Fully Fitted. Garden: Communal. Security: Gated Complex, Electric Blinds, Entry Phone, Alarm System, 24 Hour Security, Safe. Parking: Underground, Garage, Covered, More Than One, Private. Category: Resale.