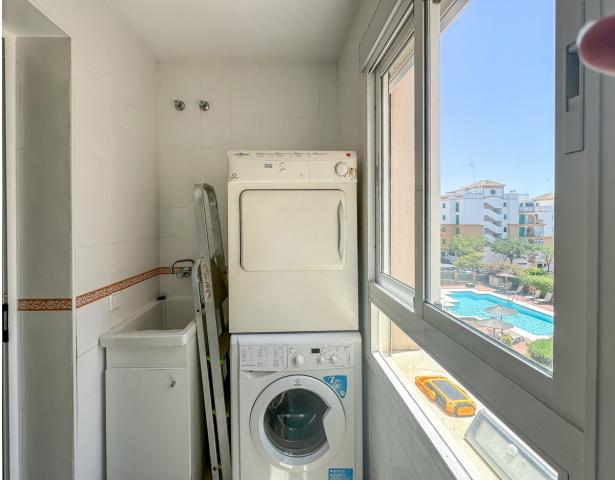

▶ 3 ► 2 128 m2

Located in residential complex, a few meters from the Estepona Marina and the beach, we present this beautiful 145 m2 apartment built with an excellent distribution that offers a spacious and well-distributed space, ideal for families or as a high-performance investment. The apartment has three large bedrooms and two full bathrooms, one en suite with the master bedroom, fully furnished, with built-in wardrobes, marble floors and air conditioning system. Full kitchen with all appliances and separate laundry area. Large living room with views of the pool and the green areas that surround the residential area. Residents of the complex can enjoy a communal swimming pool, a sauna area and a communal garden. Additionally, the property includes a parking space in the garage and a storage room of 5 m2. This apartment in Estepona Puerto not only stands out for its internal characteristics, but also for its privileged location. Located close to all essential services, such as supermarkets and shops, restaurants and cafes, pharmacies and clinics and a few steps from the port, this property adds extra convenience to daily life.