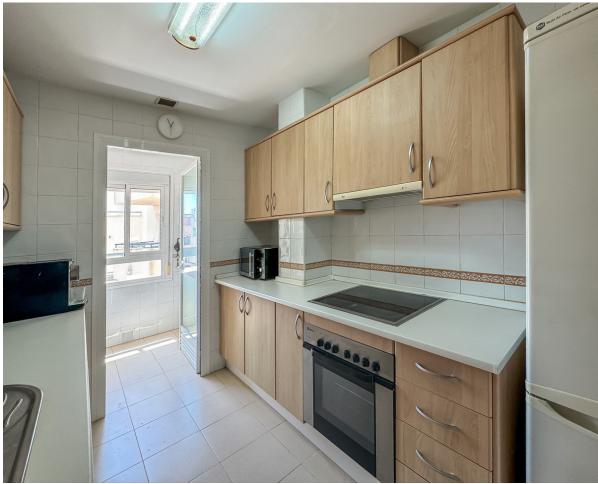

▶ 3 ► 2 128 m2

Located in residential complex, a few meters from the Estepona Marina and the beach, we present this beautiful 145 m2 apartment built with an excellent distribution that offers a spacious and well-distributed space, ideal for families or as a high-performance investment. The apartment has three large bedrooms and two full bathrooms, one en suite with the master bedroom, fully furnished, with built-in wardrobes, marble floors and air conditioning system. Full kitchen with all appliances and separate laundry area. Large living room with views of the pool and the green areas that surround the residential area. Residents of the complex can enjoy a communal swimming pool, a sauna area and a communal garden. Additionally, the property includes a parking space in the garage and a storage room of 5 m2. This apartment in Estepona Puerto not only stands out for its internal characteristics, but also for its privileged location. Located close to all essential services, such as supermarkets and shops, restaurants and cafes, pharmacies and clinics and a few steps from the port, this property adds extra convenience to daily life.