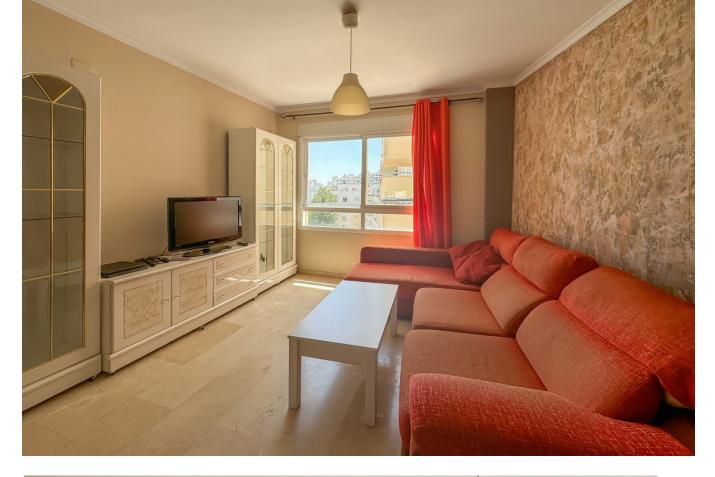

▶ 3 ► 2 128 m2

Located in residential complex, a few meters from the Estepona Marina and the beach, we present this beautiful 145 m2 apartment built with an excellent distribution that offers a spacious and well-distributed space, ideal for families or as a high-performance investment. The apartment has three large bedrooms and two full bathrooms, one en suite with the master bedroom, fully furnished, with built-in wardrobes, marble floors and air conditioning system. Full kitchen with all appliances and separate laundry area. Large living room with views of the pool and the green areas that surround the residential area. Residents of the complex can enjoy a communal swimming pool, a sauna area and a communal garden. Additionally, the property includes a parking space in the garage and a storage room of 5 m2. This apartment in Estepona Puerto not only stands out for its internal characteristics, but also for its privileged location. Located close to all essential services, such as supermarkets and shops, restaurants and cafes, pharmacies and clinics and a few steps from the port, this property adds extra convenience to daily life.