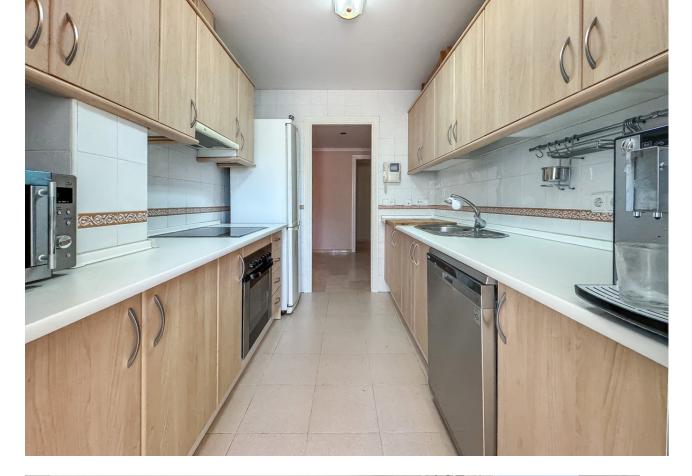

▶ 3 ► 2 128 m2

Located in residential complex, a few meters from the Estepona Marina and the beach, we present this beautiful 145 m2 apartment built with an excellent distribution that offers a spacious and well-distributed space, ideal for families or as a high-performance investment. The apartment has three large bedrooms and two full bathrooms, one en suite with the master bedroom, fully furnished, with built-in wardrobes, marble floors and air conditioning system. Full kitchen with all appliances and separate laundry area. Large living room with views of the pool and the green areas that surround the residential area. Residents of the complex can enjoy a communal swimming pool, a sauna area and a communal garden. Additionally, the property includes a parking space in the garage and a storage room of 5 m2. This apartment in Estepona Puerto not only stands out for its internal characteristics, but also for its privileged location. Located close to all essential services, such as supermarkets and shops, restaurants and cafes, pharmacies and clinics and a few steps from the port, this property adds extra convenience to daily life.