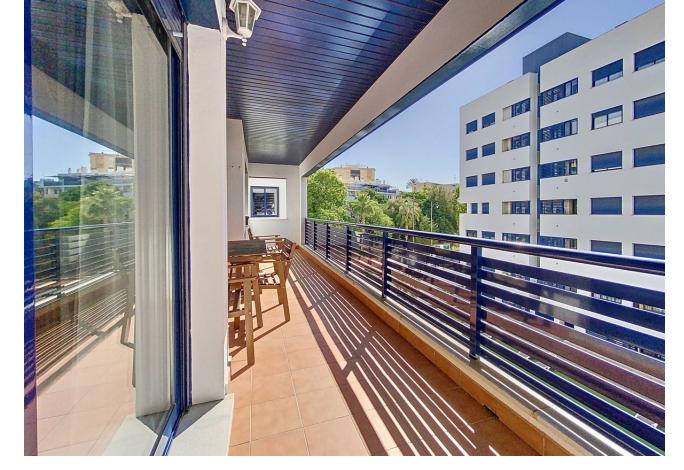

## Sales - Apartment - Estepona 420.000€

www.mibgroup.es +34 662 58 96 58 info@mibgroup.es

Ref.-ID: MIBGR4785949 Estepona Apartment

Community: 1,080 EUR / year IBI: 809 EUR / year

3

2

155 m<sup>2</sup>

Elegant 3-Bedroom Apartment in Estepona Puerto This stunning apartment is located in the sought-after Estepona marina, in the town of Estepona, Malaga. With a privileged location, this property offers proximity to all essential services, including shops, schools, golf courses and playgrounds. In addition, it is located a few steps from the sea and the beach, as well as the port and the city center, guaranteeing a comfortable and accessible life for its residents. The apartment has three large bedrooms and two bathrooms, one of them en suite. With a constructed area of 120m² and a private terrace of 15m², this property offers generous and well-distributed spaces. The kitchen is fully equipped and is complemented by a laundry room. The property is presented in excellent condition and is being sold no furnished. Notable features of this apartment include air conditioning, marble floors, double glazing and an armored door ensuring security. Residents can enjoy mountain, garden and pool views from the covered terrace and balcony. The urbanization offers a variety of community services such as a swimming pool, gym, spa and gardens, as well as having a security system at the entrance and a doorman. This apartment also has a private garage and storage room with fiber optic internet access. The community is gated and has an elevator, which facilitates accessibility for people with reduced mobility. Partial sea and marina views add a special touch to this unique property, allowing you to enjoy a luxurious and relaxed lifestyle in one of the best locations in Estepona. What are you waiting for, book your visit!!