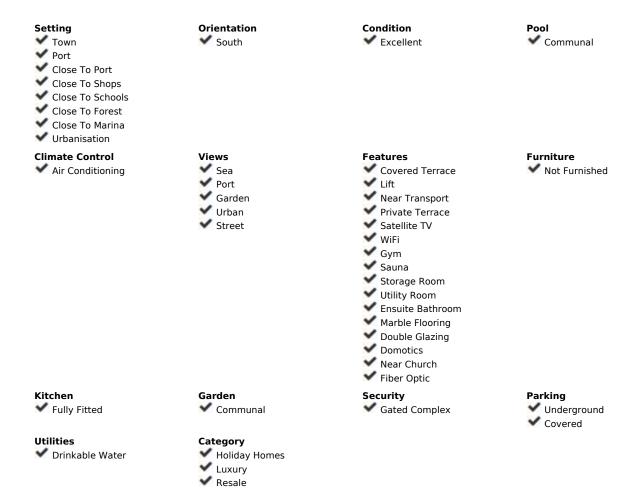

## Sales - Apartment - Estepona 420.000€

www.mibgroup.es +34 662 58 96 58 info@mibgroup.es

Ref.-ID: MIBGR4785949 Estepona Apartment

Community: 1,080 EUR / year IBI: 809 EUR / year

3

2

155 m<sup>2</sup>

Elegant 3-Bedroom Apartment in Estepona Puerto This stunning apartment is located in the sought-after Estepona marina, in the town of Estepona, Malaga. With a privileged location, this property offers proximity to all essential services, including shops, schools, golf courses and playgrounds. In addition, it is located a few steps from the sea and the beach, as well as the port and the city center, guaranteeing a comfortable and accessible life for its residents. The apartment has three large bedrooms and two bathrooms, one of them en suite. With a constructed area of 120m² and a private terrace of 15m², this property offers generous and well-distributed spaces. The kitchen is fully equipped and is complemented by a laundry room. The property is presented in excellent condition and is being sold no furnished. Notable features of this apartment include air conditioning, marble floors, double glazing and an armored door ensuring security. Residents can enjoy mountain, garden and pool views from the covered terrace and balcony. The urbanization offers a variety of community services such as a swimming pool, gym, spa and gardens, as well as having a security system at the entrance and a doorman. This apartment also has a private garage and storage room with fiber optic internet access. The community is gated and has an elevator, which facilitates accessibility for people with reduced mobility. Partial sea and marina views add a special touch to this unique property, allowing you to enjoy a luxurious and relaxed lifestyle in one of the best locations in Estepona. What are you waiting for, book your visit!!