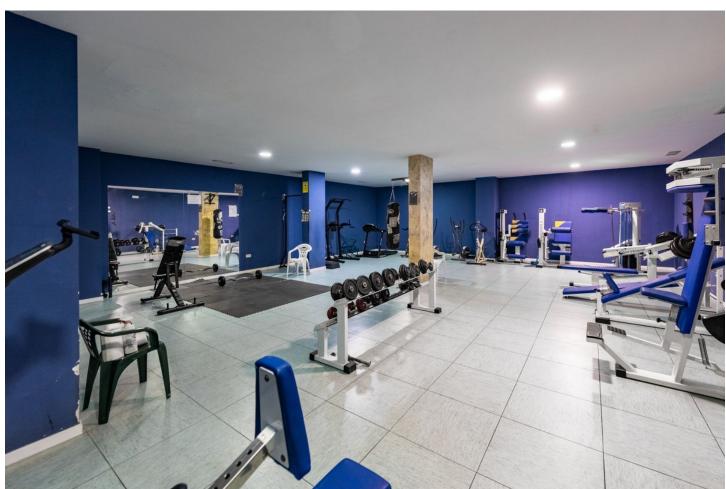

## Sales - Apartment - Estepona 420.000€

www.mibgroup.es +34 662 58 96 58 info@mibgroup.es

Ref.-ID: MIBGR4785949 Estepona Apartment

Community: 1,080 EUR / year IBI: 809 EUR / year

3

2

155 m<sup>2</sup>

Elegant 3-Bedroom Apartment in Estepona Puerto This stunning apartment is located in the sought-after Estepona marina, in the town of Estepona, Malaga. With a privileged location, this property offers proximity to all essential services, including shops, schools, golf courses and playgrounds. In addition, it is located a few steps from the sea and the beach, as well as the port and the city center, guaranteeing a comfortable and accessible life for its residents. The apartment has three large bedrooms and two bathrooms, one of them en suite. With a constructed area of 120m² and a private terrace of 15m², this property offers generous and well-distributed spaces. The kitchen is fully equipped and is complemented by a laundry room. The property is presented in excellent condition and is being sold no furnished. Notable features of this apartment include air conditioning, marble floors, double glazing and an armored door ensuring security. Residents can enjoy mountain, garden and pool views from the covered terrace and balcony. The urbanization offers a variety of community services such as a swimming pool, gym, spa and gardens, as well as having a security system at the entrance and a doorman. This apartment also has a private garage and storage room with fiber optic internet access. The community is gated and has an elevator, which facilitates accessibility for people with reduced mobility. Partial sea and marina views add a special touch to this unique property, allowing you to enjoy a luxurious and relaxed lifestyle in one of the best locations in Estepona. What are you waiting for, book your visit!!