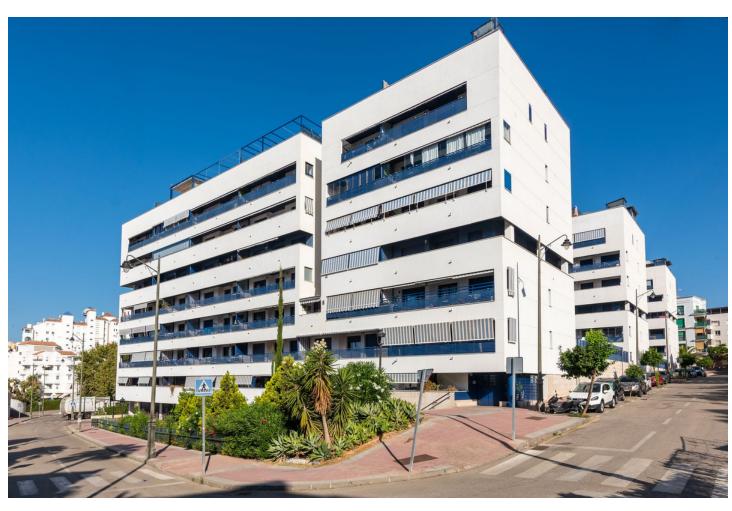

## Sales - Apartment - Estepona 420.000€

www.mibgroup.es +34 662 58 96 58 info@mibgroup.es

Ref.-ID: MIBGR4785949 Estepona Apartment

Community: 1,080 EUR / year IBI: 809 EUR / year

3

2

155 m<sup>2</sup>

Elegant 3-Bedroom Apartment in Estepona Puerto This stunning apartment is located in the sought-after Estepona marina, in the town of Estepona, Malaga. With a privileged location, this property offers proximity to all essential services, including shops, schools, golf courses and playgrounds. In addition, it is located a few steps from the sea and the beach, as well as the port and the city center, guaranteeing a comfortable and accessible life for its residents. The apartment has three large bedrooms and two bathrooms, one of them en suite. With a constructed area of 120m² and a private terrace of 15m², this property offers generous and well-distributed spaces. The kitchen is fully equipped and is complemented by a laundry room. The property is presented in excellent condition and is being sold no furnished. Notable features of this apartment include air conditioning, marble floors, double glazing and an armored door ensuring security. Residents can enjoy mountain, garden and pool views from the covered terrace and balcony. The urbanization offers a variety of community services such as a swimming pool, gym, spa and gardens, as well as having a security system at the entrance and a doorman. This apartment also has a private garage and storage room with fiber optic internet access. The community is gated and has an elevator, which facilitates accessibility for people with reduced mobility. Partial sea and marina views add a special touch to this unique property, allowing you to enjoy a luxurious and relaxed lifestyle in one of the best locations in Estepona. What are you waiting for, book your visit!!