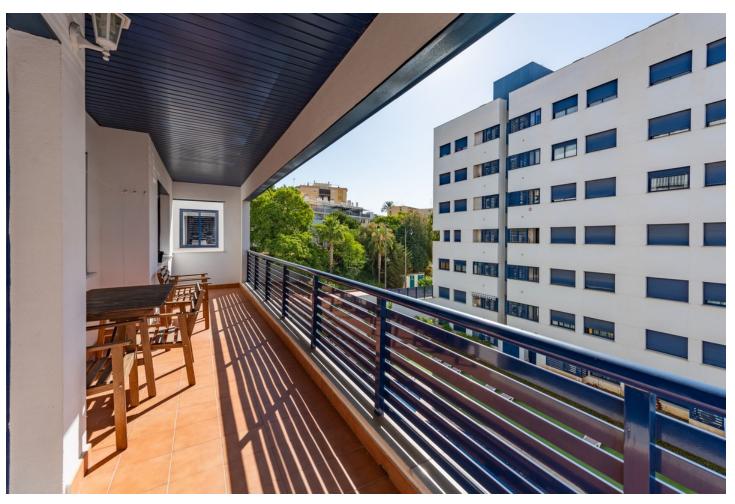

## Sales - Apartment - Estepona 420.000€

www.mibgroup.es +34 662 58 96 58 info@mibgroup.es

Ref.-ID: MIBGR4785949 Estepona Apartment

Community: 1,080 EUR / year IBI: 809 EUR / year

3

2

155 m<sup>2</sup>

Elegant 3-Bedroom Apartment in Estepona Puerto This stunning apartment is located in the sought-after Estepona marina, in the town of Estepona, Malaga. With a privileged location, this property offers proximity to all essential services, including shops, schools, golf courses and playgrounds. In addition, it is located a few steps from the sea and the beach, as well as the port and the city center, guaranteeing a comfortable and accessible life for its residents. The apartment has three large bedrooms and two bathrooms, one of them en suite. With a constructed area of 120m² and a private terrace of 15m², this property offers generous and well-distributed spaces. The kitchen is fully equipped and is complemented by a laundry room. The property is presented in excellent condition and is being sold no furnished. Notable features of this apartment include air conditioning, marble floors, double glazing and an armored door ensuring security. Residents can enjoy mountain, garden and pool views from the covered terrace and balcony. The urbanization offers a variety of community services such as a swimming pool, gym, spa and gardens, as well as having a security system at the entrance and a doorman. This apartment also has a private garage and storage room with fiber optic internet access. The community is gated and has an elevator, which facilitates accessibility for people with reduced mobility. Partial sea and marina views add a special touch to this unique property, allowing you to enjoy a luxurious and relaxed lifestyle in one of the best locations in Estepona. What are you waiting for, book your visit!!