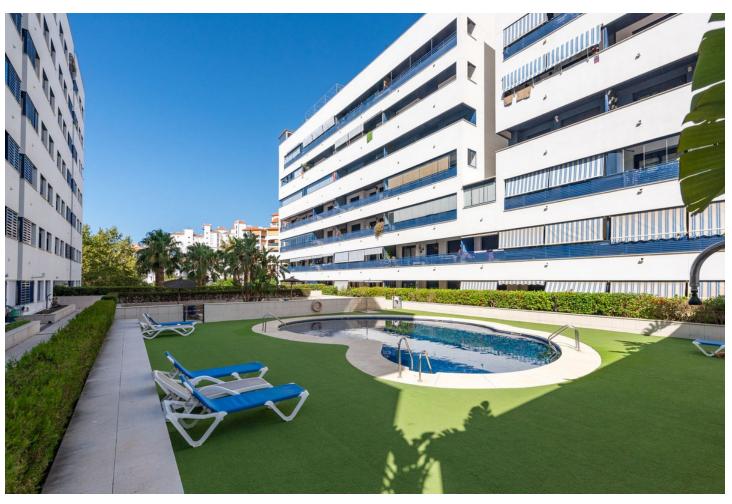

## Sales - Apartment - Estepona 420.000€

www.mibgroup.es +34 662 58 96 58 info@mibgroup.es

Ref.-ID: MIBGR4785949 Estepona Apartment

Community: 1,080 EUR / year IBI: 809 EUR / year

3

2

155 m<sup>2</sup>

Elegant 3-Bedroom Apartment in Estepona Puerto This stunning apartment is located in the sought-after Estepona marina, in the town of Estepona, Malaga. With a privileged location, this property offers proximity to all essential services, including shops, schools, golf courses and playgrounds. In addition, it is located a few steps from the sea and the beach, as well as the port and the city center, guaranteeing a comfortable and accessible life for its residents. The apartment has three large bedrooms and two bathrooms, one of them en suite. With a constructed area of 120m² and a private terrace of 15m², this property offers generous and well-distributed spaces. The kitchen is fully equipped and is complemented by a laundry room. The property is presented in excellent condition and is being sold no furnished. Notable features of this apartment include air conditioning, marble floors, double glazing and an armored door ensuring security. Residents can enjoy mountain, garden and pool views from the covered terrace and balcony. The urbanization offers a variety of community services such as a swimming pool, gym, spa and gardens, as well as having a security system at the entrance and a doorman. This apartment also has a private garage and storage room with fiber optic internet access. The community is gated and has an elevator, which facilitates accessibility for people with reduced mobility. Partial sea and marina views add a special touch to this unique property, allowing you to enjoy a luxurious and relaxed lifestyle in one of the best locations in Estepona. What are you waiting for, book your visit!!