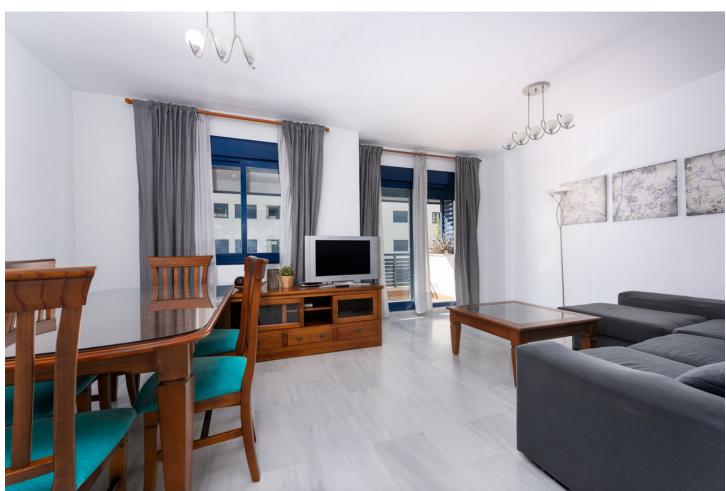

## Sales - Apartment - Estepona 420.000€

www.mibgroup.es +34 662 58 96 58 info@mibgroup.es

Ref.-ID: MIBGR4785949 Estepona Apartment

Community: 1,080 EUR / year IBI: 809 EUR / year

3

2

155 m<sup>2</sup>

Elegant 3-Bedroom Apartment in Estepona Puerto This stunning apartment is located in the sought-after Estepona marina, in the town of Estepona, Malaga. With a privileged location, this property offers proximity to all essential services, including shops, schools, golf courses and playgrounds. In addition, it is located a few steps from the sea and the beach, as well as the port and the city center, guaranteeing a comfortable and accessible life for its residents. The apartment has three large bedrooms and two bathrooms, one of them en suite. With a constructed area of 120m² and a private terrace of 15m², this property offers generous and well-distributed spaces. The kitchen is fully equipped and is complemented by a laundry room. The property is presented in excellent condition and is being sold no furnished. Notable features of this apartment include air conditioning, marble floors, double glazing and an armored door ensuring security. Residents can enjoy mountain, garden and pool views from the covered terrace and balcony. The urbanization offers a variety of community services such as a swimming pool, gym, spa and gardens, as well as having a security system at the entrance and a doorman. This apartment also has a private garage and storage room with fiber optic internet access. The community is gated and has an elevator, which facilitates accessibility for people with reduced mobility. Partial sea and marina views add a special touch to this unique property, allowing you to enjoy a luxurious and relaxed lifestyle in one of the best locations in Estepona. What are you waiting for, book your visit!!