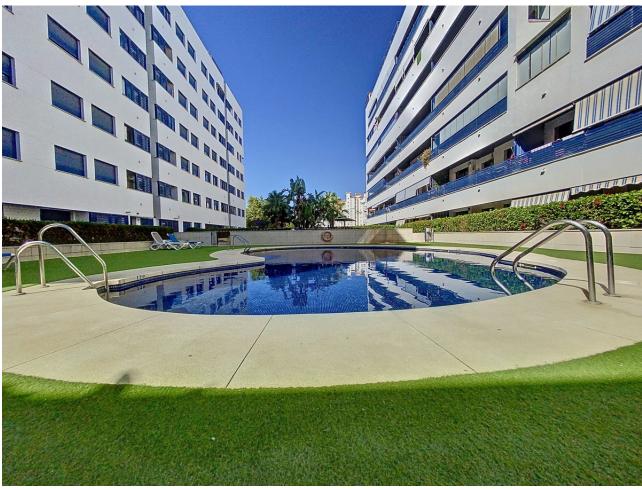

## Sales - Apartment - Estepona 420.000€

www.mibgroup.es +34 662 58 96 58 info@mibgroup.es

Ref.-ID: MIBGR4785949 Estepona Apartment

Community: 1,080 EUR / year IBI: 809 EUR / year

3

2

155 m<sup>2</sup>

Elegant 3-Bedroom Apartment in Estepona Puerto This stunning apartment is located in the sought-after Estepona marina, in the town of Estepona, Malaga. With a privileged location, this property offers proximity to all essential services, including shops, schools, golf courses and playgrounds. In addition, it is located a few steps from the sea and the beach, as well as the port and the city center, guaranteeing a comfortable and accessible life for its residents. The apartment has three large bedrooms and two bathrooms, one of them en suite. With a constructed area of 120m² and a private terrace of 15m², this property offers generous and well-distributed spaces. The kitchen is fully equipped and is complemented by a laundry room. The property is presented in excellent condition and is being sold no furnished. Notable features of this apartment include air conditioning, marble floors, double glazing and an armored door ensuring security. Residents can enjoy mountain, garden and pool views from the covered terrace and balcony. The urbanization offers a variety of community services such as a swimming pool, gym, spa and gardens, as well as having a security system at the entrance and a doorman. This apartment also has a private garage and storage room with fiber optic internet access. The community is gated and has an elevator, which facilitates accessibility for people with reduced mobility. Partial sea and marina views add a special touch to this unique property, allowing you to enjoy a luxurious and relaxed lifestyle in one of the best locations in Estepona. What are you waiting for, book your visit!!