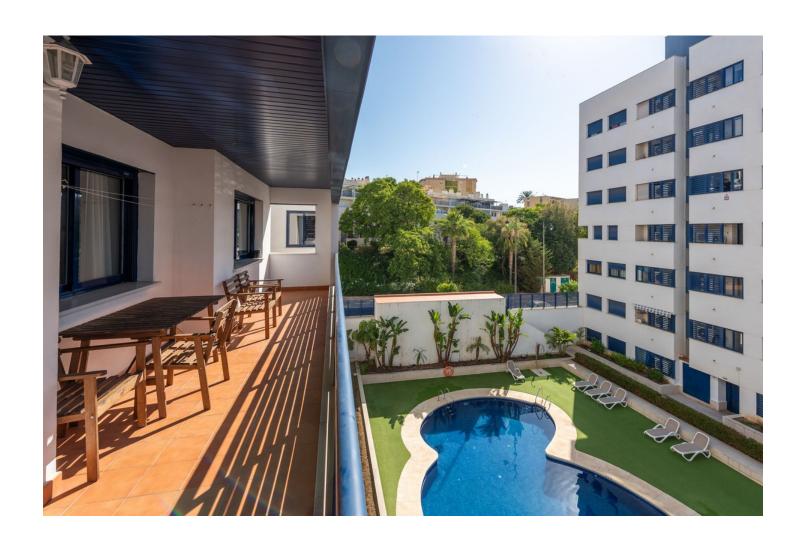

## Sales - Apartment - Estepona 420.000€

www.mibgroup.es +34 662 58 96 58 info@mibgroup.es

Ref.-ID: MIBGR4785949 Estepona Apartment

Community: 1,080 EUR / year IBI: 809 EUR / year

3

2

155 m<sup>2</sup>

Elegant 3-Bedroom Apartment in Estepona Puerto This stunning apartment is located in the sought-after Estepona marina, in the town of Estepona, Malaga. With a privileged location, this property offers proximity to all essential services, including shops, schools, golf courses and playgrounds. In addition, it is located a few steps from the sea and the beach, as well as the port and the city center, guaranteeing a comfortable and accessible life for its residents. The apartment has three large bedrooms and two bathrooms, one of them en suite. With a constructed area of 120m² and a private terrace of 15m², this property offers generous and well-distributed spaces. The kitchen is fully equipped and is complemented by a laundry room. The property is presented in excellent condition and is being sold no furnished. Notable features of this apartment include air conditioning, marble floors, double glazing and an armored door ensuring security. Residents can enjoy mountain, garden and pool views from the covered terrace and balcony. The urbanization offers a variety of community services such as a swimming pool, gym, spa and gardens, as well as having a security system at the entrance and a doorman. This apartment also has a private garage and storage room with fiber optic internet access. The community is gated and has an elevator, which facilitates accessibility for people with reduced mobility. Partial sea and marina views add a special touch to this unique property, allowing you to enjoy a luxurious and relaxed lifestyle in one of the best locations in Estepona. What are you waiting for, book your visit!!