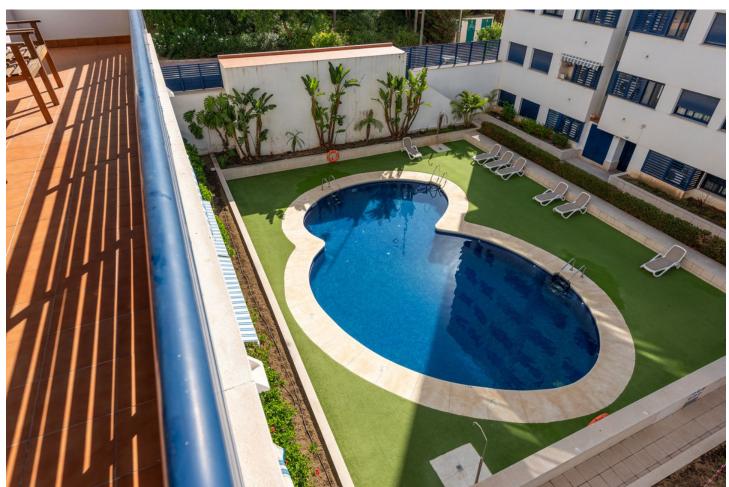

## Sales - Apartment - Estepona 420.000€

www.mibgroup.es +34 662 58 96 58 info@mibgroup.es

Ref.-ID: MIBGR4785949 Estepona Apartment

Community: 1,080 EUR / year IBI: 809 EUR / year

3

2

155 m<sup>2</sup>

Elegant 3-Bedroom Apartment in Estepona Puerto This stunning apartment is located in the sought-after Estepona marina, in the town of Estepona, Malaga. With a privileged location, this property offers proximity to all essential services, including shops, schools, golf courses and playgrounds. In addition, it is located a few steps from the sea and the beach, as well as the port and the city center, guaranteeing a comfortable and accessible life for its residents. The apartment has three large bedrooms and two bathrooms, one of them en suite. With a constructed area of 120m² and a private terrace of 15m², this property offers generous and well-distributed spaces. The kitchen is fully equipped and is complemented by a laundry room. The property is presented in excellent condition and is being sold no furnished. Notable features of this apartment include air conditioning, marble floors, double glazing and an armored door ensuring security. Residents can enjoy mountain, garden and pool views from the covered terrace and balcony. The urbanization offers a variety of community services such as a swimming pool, gym, spa and gardens, as well as having a security system at the entrance and a doorman. This apartment also has a private garage and storage room with fiber optic internet access. The community is gated and has an elevator, which facilitates accessibility for people with reduced mobility. Partial sea and marina views add a special touch to this unique property, allowing you to enjoy a luxurious and relaxed lifestyle in one of the best locations in Estepona. What are you waiting for, book your visit!!