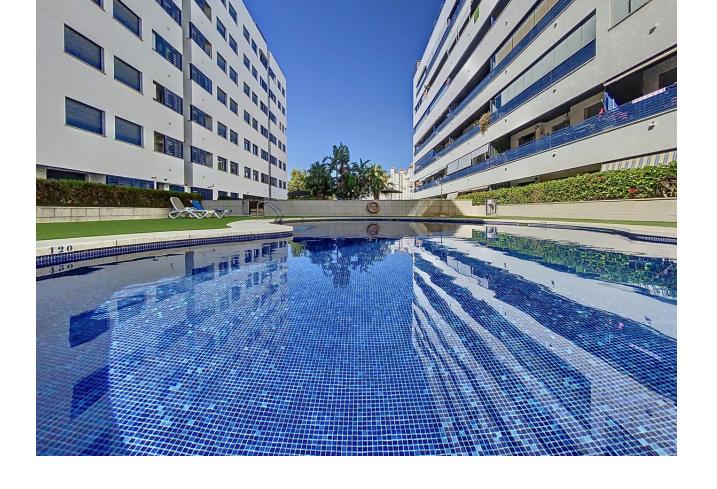

## Sales - Apartment - Estepona 420.000€

www.mibgroup.es +34 662 58 96 58 info@mibgroup.es

Ref.-ID: MIBGR4785949 Estepona Apartment

Community: 1,080 EUR / year IBI: 809 EUR / year

3

2

155 m<sup>2</sup>

Elegant 3-Bedroom Apartment in Estepona Puerto This stunning apartment is located in the sought-after Estepona marina, in the town of Estepona, Malaga. With a privileged location, this property offers proximity to all essential services, including shops, schools, golf courses and playgrounds. In addition, it is located a few steps from the sea and the beach, as well as the port and the city center, guaranteeing a comfortable and accessible life for its residents. The apartment has three large bedrooms and two bathrooms, one of them en suite. With a constructed area of 120m² and a private terrace of 15m², this property offers generous and well-distributed spaces. The kitchen is fully equipped and is complemented by a laundry room. The property is presented in excellent condition and is being sold no furnished. Notable features of this apartment include air conditioning, marble floors, double glazing and an armored door ensuring security. Residents can enjoy mountain, garden and pool views from the covered terrace and balcony. The urbanization offers a variety of community services such as a swimming pool, gym, spa and gardens, as well as having a security system at the entrance and a doorman. This apartment also has a private garage and storage room with fiber optic internet access. The community is gated and has an elevator, which facilitates accessibility for people with reduced mobility. Partial sea and marina views add a special touch to this unique property, allowing you to enjoy a luxurious and relaxed lifestyle in one of the best locations in Estepona. What are you waiting for, book your visit!!