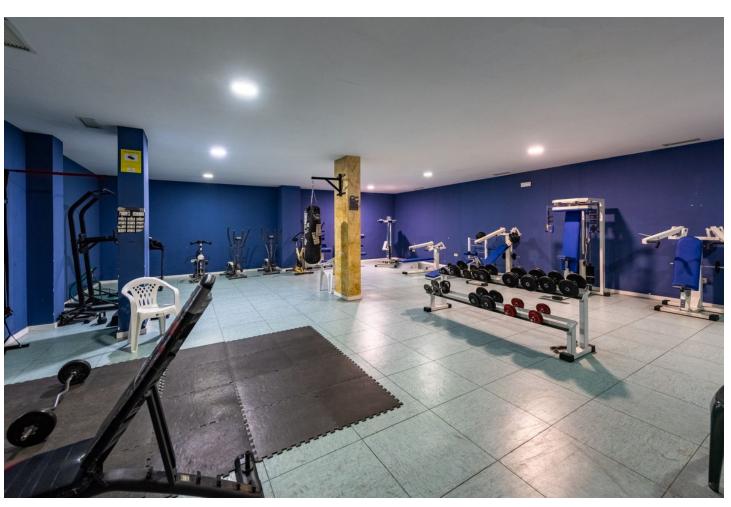

## Sales - Apartment - Estepona 420.000€

www.mibgroup.es +34 662 58 96 58 info@mibgroup.es

Ref.-ID: MIBGR4785949 Estepona Apartment

Community: 1,080 EUR / year IBI: 809 EUR / year

3

2

155 m<sup>2</sup>

Elegant 3-Bedroom Apartment in Estepona Puerto This stunning apartment is located in the sought-after Estepona marina, in the town of Estepona, Malaga. With a privileged location, this property offers proximity to all essential services, including shops, schools, golf courses and playgrounds. In addition, it is located a few steps from the sea and the beach, as well as the port and the city center, guaranteeing a comfortable and accessible life for its residents. The apartment has three large bedrooms and two bathrooms, one of them en suite. With a constructed area of 120m² and a private terrace of 15m², this property offers generous and well-distributed spaces. The kitchen is fully equipped and is complemented by a laundry room. The property is presented in excellent condition and is being sold no furnished. Notable features of this apartment include air conditioning, marble floors, double glazing and an armored door ensuring security. Residents can enjoy mountain, garden and pool views from the covered terrace and balcony. The urbanization offers a variety of community services such as a swimming pool, gym, spa and gardens, as well as having a security system at the entrance and a doorman. This apartment also has a private garage and storage room with fiber optic internet access. The community is gated and has an elevator, which facilitates accessibility for people with reduced mobility. Partial sea and marina views add a special touch to this unique property, allowing you to enjoy a luxurious and relaxed lifestyle in one of the best locations in Estepona. What are you waiting for, book your visit!!