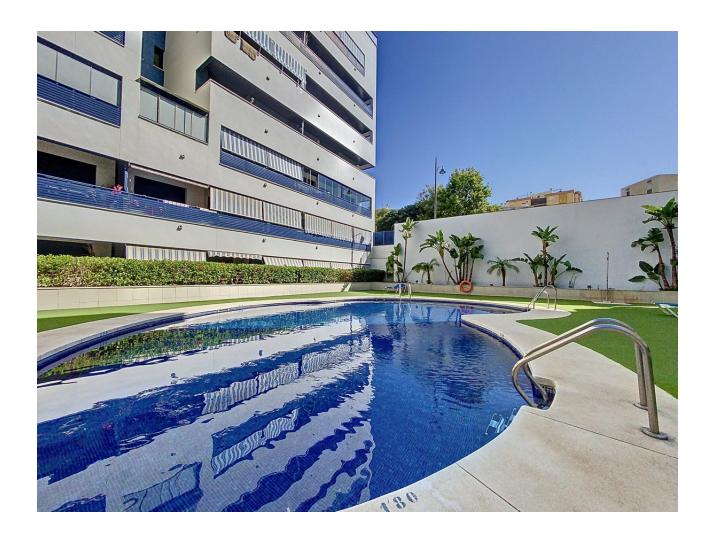

## Sales - Apartment - Estepona 420.000€

www.mibgroup.es +34 662 58 96 58 info@mibgroup.es

Ref.-ID: MIBGR4785949 Estepona Apartment

Community: 1,080 EUR / year IBI: 809 EUR / year

3

2

155 m<sup>2</sup>

Elegant 3-Bedroom Apartment in Estepona Puerto This stunning apartment is located in the sought-after Estepona marina, in the town of Estepona, Malaga. With a privileged location, this property offers proximity to all essential services, including shops, schools, golf courses and playgrounds. In addition, it is located a few steps from the sea and the beach, as well as the port and the city center, guaranteeing a comfortable and accessible life for its residents. The apartment has three large bedrooms and two bathrooms, one of them en suite. With a constructed area of 120m² and a private terrace of 15m², this property offers generous and well-distributed spaces. The kitchen is fully equipped and is complemented by a laundry room. The property is presented in excellent condition and is being sold no furnished. Notable features of this apartment include air conditioning, marble floors, double glazing and an armored door ensuring security. Residents can enjoy mountain, garden and pool views from the covered terrace and balcony. The urbanization offers a variety of community services such as a swimming pool, gym, spa and gardens, as well as having a security system at the entrance and a doorman. This apartment also has a private garage and storage room with fiber optic internet access. The community is gated and has an elevator, which facilitates accessibility for people with reduced mobility. Partial sea and marina views add a special touch to this unique property, allowing you to enjoy a luxurious and relaxed lifestyle in one of the best locations in Estepona. What are you waiting for, book your visit!!