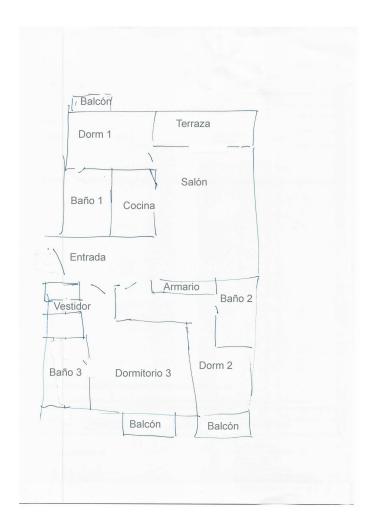

3

3

145 m<sup>2</sup>

Fantastic opportunity to acquire an apartment in a gated complex with security on the frontline beach in Puerto Banús. This spacious and bright apartment offers 3 bedrooms with en-suite bathrooms, a kitchen, and a living-dining room. The parking space in the garage is accessible by lift. All rooms have balconies or terraces with side views of the sea and the large community gardens. The gated complex has 24-hour security and restricted access. It is located on the frontline beach with direct access to the promenade and just a few meters from the shops in Puerto Banús. The property is very spacious and has great potential for customization with a refurbishment to bring it up to current standards.