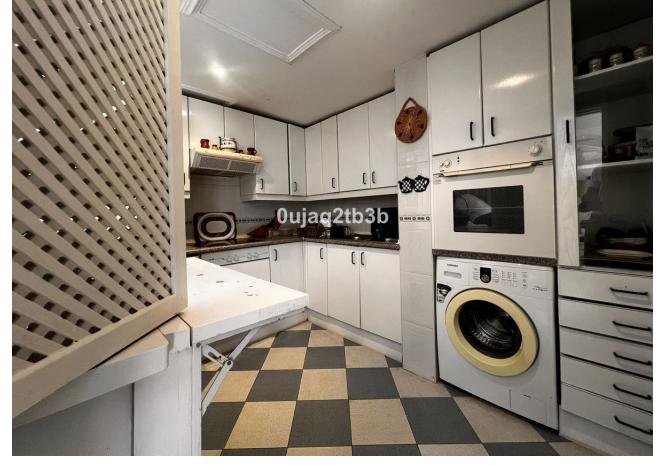

3

3

145 m<sup>2</sup>

Fantastic opportunity to acquire an apartment in a gated complex with security on the frontline beach in Puerto Banús. This spacious and bright apartment offers 3 bedrooms with en-suite bathrooms, a kitchen, and a living-dining room. The parking space in the garage is accessible by lift. All rooms have balconies or terraces with side views of the sea and the large community gardens. The gated complex has 24-hour security and restricted access. It is located on the frontline beach with direct access to the promenade and just a few meters from the shops in Puerto Banús. The property is very spacious and has great potential for customization with a refurbishment to bring it up to current standards.