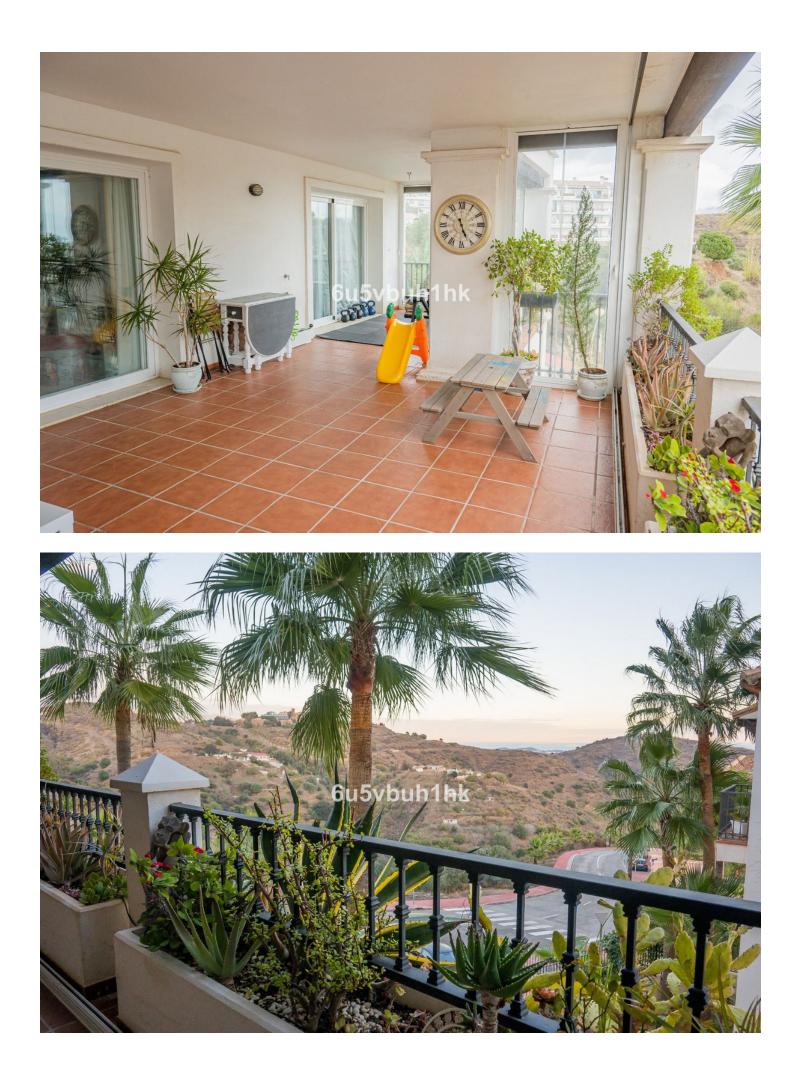

118 m2

This stunning apartment in Sitio de Calahonda offers a perfect blend of luxury and tranquility. Situated in a quiet area, it provides a peaceful escape from the hustle and bustle of daily life. The apartment with panoramic views that will take your breath away, allowing you to enjoy the beauty of the surrounding landscape. 2 Beautiful doubles bedrooms with a large storage area and the master room offers En- Suite. amazing an spacious living room and dinning room with option to build the third room. The highlight of this apartment is its spacious terrace, 45m2 which features glass windows that provide unobstructed views of the stunning scenery. This allows you to enjoy the panoramic views from the comfort of your own home, regardless of the weather. The terrace is the perfect spot to relax, entertain guests, or simply soak in the natural beauty of the area. Another great feature of this apartment is the included parking and storage room ensuring convenience and ease of access for residents and guests. No need to worry about finding a parking spot in this urbanization. Speaking of the urbanization, it offers an array of amenities, including five pools. Whether you prefer a refreshing swim or simply lounging by the water, you'll have plenty of options to choose from. Overall, this apartment in Sitio de Calahonda is a perfect choice for those seeking a peaceful and luxurious living environment, with panoramic views, a spacious terrace, parking included, multiple pools, and a serene setting. Very good Connection with the motorway 20 min to the Airport and 30 min to Marbella. Restaurants ans coffee shops 7 min driving . Book your visit today