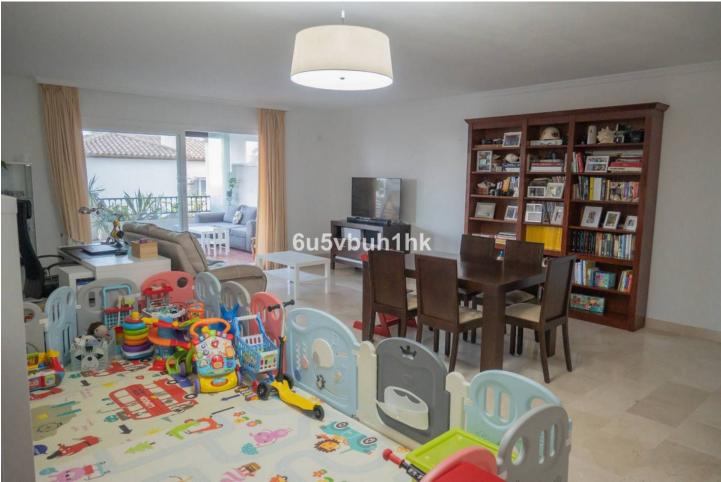

118 m2

This stunning apartment in Sitio de Calahonda offers a perfect blend of luxury and tranquility. Situated in a quiet area, it provides a peaceful escape from the hustle and bustle of daily life. The apartment with panoramic views that will take your breath away, allowing you to enjoy the beauty of the surrounding landscape. 2 Beautiful doubles bedrooms with a large storage area and the master room offers En- Suite. amazing an spacious living room and dinning room with option to build the third room. The highlight of this apartment is its spacious terrace, 45m2 which features glass windows that provide unobstructed views of the stunning scenery. This allows you to enjoy the panoramic views from the comfort of your own home, regardless of the weather. The terrace is the perfect spot to relax, entertain guests, or simply soak in the natural beauty of the area. Another great feature of this apartment is the included parking and storage room ensuring convenience and ease of access for residents and guests. No need to worry about finding a parking spot in this urbanization. Speaking of the urbanization, it offers an array of amenities, including five pools. Whether you prefer a refreshing swim or simply lounging by the water, you'll have plenty of options to choose from. Overall, this apartment in Sitio de Calahonda is a perfect choice for those seeking a peaceful and luxurious living environment, with panoramic views, a spacious terrace, parking included, multiple pools, and a serene setting. Very good Connection with the motorway 20 min to the Airport and 30 min to Marbella. Restaurants ans coffee shops 7 min driving . Book your visit today