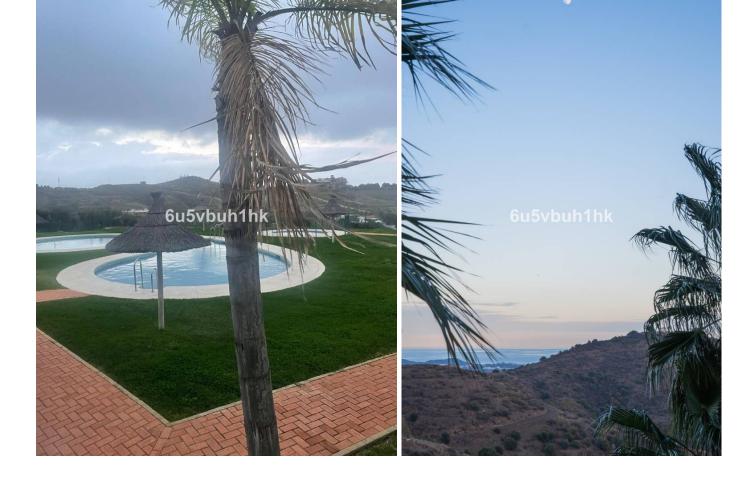

118 m2

This stunning apartment in Sitio de Calahonda offers a perfect blend of luxury and tranquility. Situated in a quiet area, it provides a peaceful escape from the hustle and bustle of daily life. The apartment with panoramic views that will take your breath away, allowing you to enjoy the beauty of the surrounding landscape. 2 Beautiful doubles bedrooms with a large storage area and the master room offers En- Suite. amazing an spacious living room and dinning room with option to build the third room. The highlight of this apartment is its spacious terrace, 45m2 which features glass windows that provide unobstructed views of the stunning scenery. This allows you to enjoy the panoramic views from the comfort of your own home, regardless of the weather. The terrace is the perfect spot to relax, entertain guests, or simply soak in the natural beauty of the area. Another great feature of this apartment is the included parking and storage room ensuring convenience and ease of access for residents and guests. No need to worry about finding a parking spot in this urbanization. Speaking of the urbanization, it offers an array of amenities, including five pools. Whether you prefer a refreshing swim or simply lounging by the water, you'll have plenty of options to choose from. Overall, this apartment in Sitio de Calahonda is a perfect choice for those seeking a peaceful and luxurious living environment, with panoramic views, a spacious terrace, parking included, multiple pools, and a serene setting. Very good Connection with the motorway 20 min to the Airport and 30 min to Marbella. Restaurants ans coffee shops 7 min driving . Book your visit today