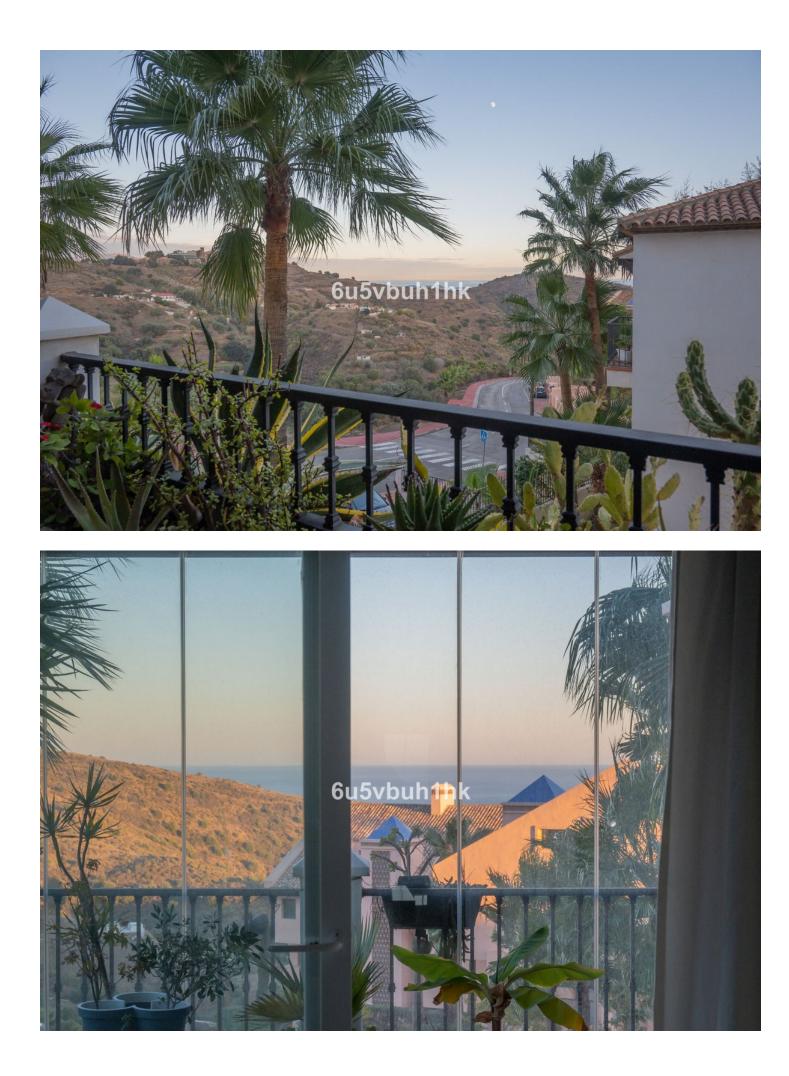

118 m2

This stunning apartment in Sitio de Calahonda offers a perfect blend of luxury and tranquility. Situated in a quiet area, it provides a peaceful escape from the hustle and bustle of daily life. The apartment with panoramic views that will take your breath away, allowing you to enjoy the beauty of the surrounding landscape. 2 Beautiful doubles bedrooms with a large storage area and the master room offers En- Suite. amazing an spacious living room and dinning room with option to build the third room. The highlight of this apartment is its spacious terrace, 45m2 which features glass windows that provide unobstructed views of the stunning scenery. This allows you to enjoy the panoramic views from the comfort of your own home, regardless of the weather. The terrace is the perfect spot to relax, entertain guests, or simply soak in the natural beauty of the area. Another great feature of this apartment is the included parking and storage room ensuring convenience and ease of access for residents and guests. No need to worry about finding a parking spot in this urbanization. Speaking of the urbanization, it offers an array of amenities, including five pools. Whether you prefer a refreshing swim or simply lounging by the water, you'll have plenty of options to choose from. Overall, this apartment in Sitio de Calahonda is a perfect choice for those seeking a peaceful and luxurious living environment, with panoramic views, a spacious terrace, parking included, multiple pools, and a serene setting. Very good Connection with the motorway 20 min to the Airport and 30 min to Marbella. Restaurants ans coffee shops 7 min driving . Book your visit today