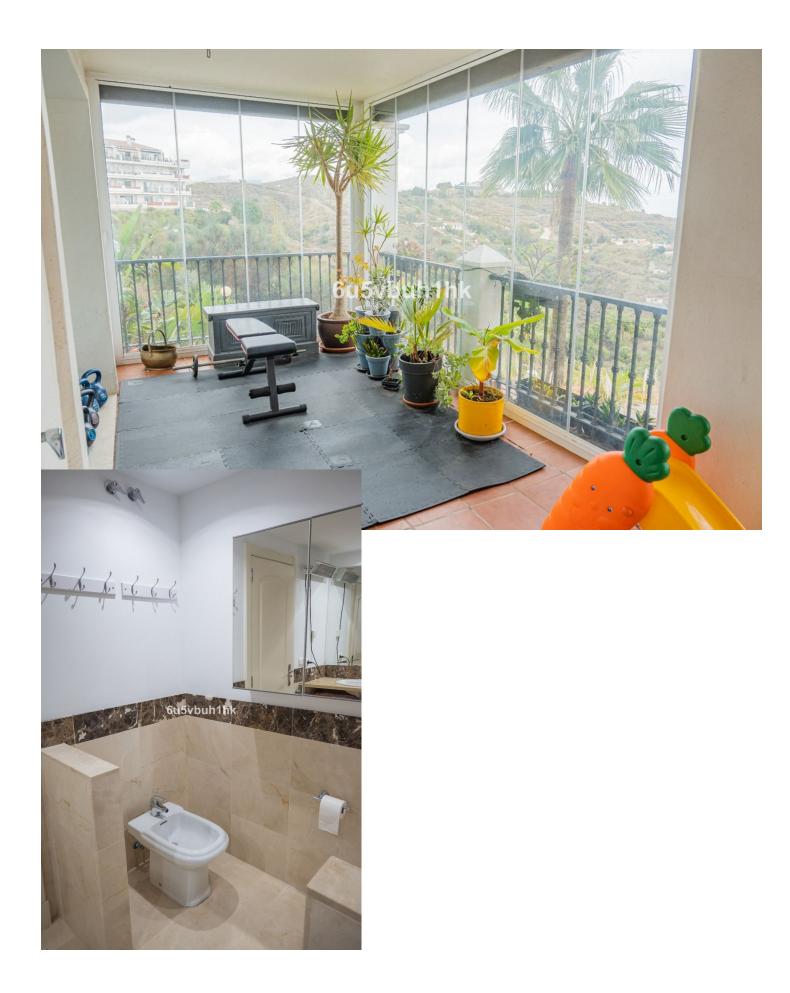

118 m2

This stunning apartment in Sitio de Calahonda offers a perfect blend of luxury and tranquility. Situated in a quiet area, it provides a peaceful escape from the hustle and bustle of daily life. The apartment with panoramic views that will take your breath away, allowing you to enjoy the beauty of the surrounding landscape. 2 Beautiful doubles bedrooms with a large storage area and the master room offers En- Suite. amazing an spacious living room and dinning room with option to build the third room. The highlight of this apartment is its spacious terrace, 45m2 which features glass windows that provide unobstructed views of the stunning scenery. This allows you to enjoy the panoramic views from the comfort of your own home, regardless of the weather. The terrace is the perfect spot to relax, entertain guests, or simply soak in the natural beauty of the area. Another great feature of this apartment is the included parking and storage room ensuring convenience and ease of access for residents and guests. No need to worry about finding a parking spot in this urbanization. Speaking of the urbanization, it offers an array of amenities, including five pools. Whether you prefer a refreshing swim or simply lounging by the water, you'll have plenty of options to choose from. Overall, this apartment in Sitio de Calahonda is a perfect choice for those seeking a peaceful and luxurious living environment, with panoramic views, a spacious terrace, parking included, multiple pools, and a serene setting. Very good Connection with the motorway 20 min to the Airport and 30 min to Marbella. Restaurants ans coffee shops 7 min driving . Book your visit today