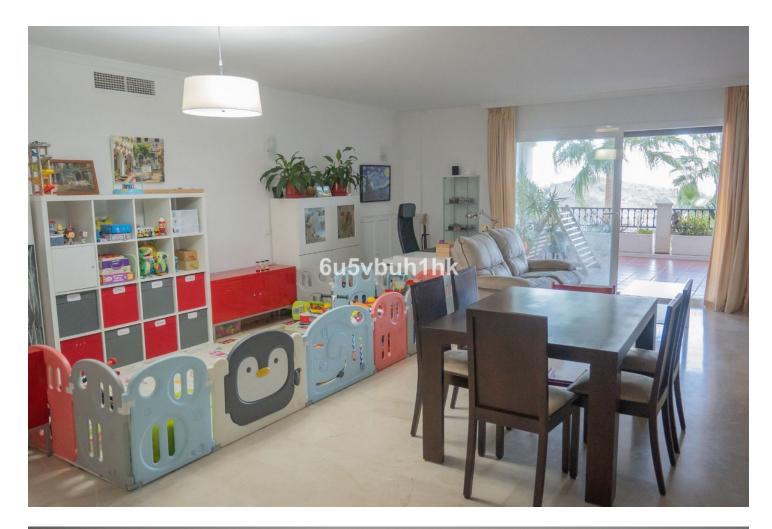

118 m2

This stunning apartment in Sitio de Calahonda offers a perfect blend of luxury and tranquility. Situated in a quiet area, it provides a peaceful escape from the hustle and bustle of daily life. The apartment with panoramic views that will take your breath away, allowing you to enjoy the beauty of the surrounding landscape. 2 Beautiful doubles bedrooms with a large storage area and the master room offers En- Suite. amazing an spacious living room and dinning room with option to build the third room. The highlight of this apartment is its spacious terrace, 45m2 which features glass windows that provide unobstructed views of the stunning scenery. This allows you to enjoy the panoramic views from the comfort of your own home, regardless of the weather. The terrace is the perfect spot to relax, entertain guests, or simply soak in the natural beauty of the area. Another great feature of this apartment is the included parking and storage room ensuring convenience and ease of access for residents and guests. No need to worry about finding a parking spot in this urbanization. Speaking of the urbanization, it offers an array of amenities, including five pools. Whether you prefer a refreshing swim or simply lounging by the water, you'll have plenty of options to choose from. Overall, this apartment in Sitio de Calahonda is a perfect choice for those seeking a peaceful and luxurious living environment, with panoramic views, a spacious terrace, parking included, multiple pools, and a serene setting. Very good Connection with the motorway 20 min to the Airport and 30 min to Marbella. Restaurants ans coffee shops 7 min driving . Book your visit today