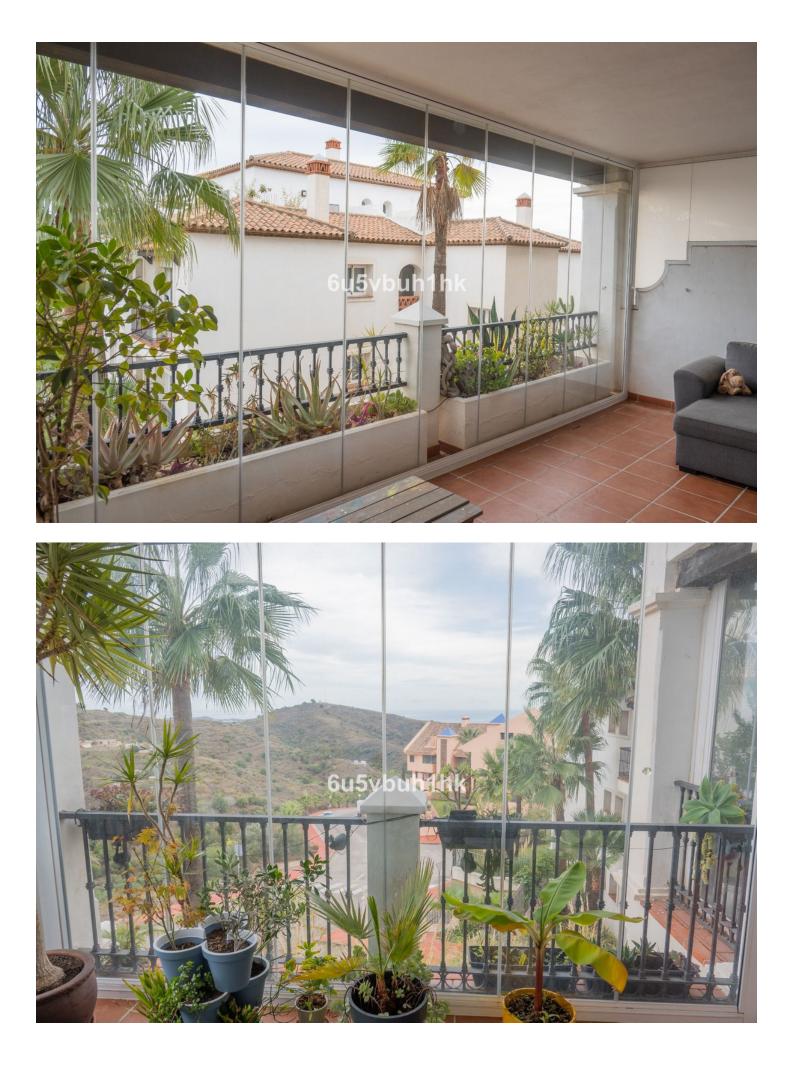

118 m2

This stunning apartment in Sitio de Calahonda offers a perfect blend of luxury and tranquility. Situated in a quiet area, it provides a peaceful escape from the hustle and bustle of daily life. The apartment with panoramic views that will take your breath away, allowing you to enjoy the beauty of the surrounding landscape. 2 Beautiful doubles bedrooms with a large storage area and the master room offers En- Suite. amazing an spacious living room and dinning room with option to build the third room. The highlight of this apartment is its spacious terrace, 45m2 which features glass windows that provide unobstructed views of the stunning scenery. This allows you to enjoy the panoramic views from the comfort of your own home, regardless of the weather. The terrace is the perfect spot to relax, entertain guests, or simply soak in the natural beauty of the area. Another great feature of this apartment is the included parking and storage room ensuring convenience and ease of access for residents and guests. No need to worry about finding a parking spot in this urbanization. Speaking of the urbanization, it offers an array of amenities, including five pools. Whether you prefer a refreshing swim or simply lounging by the water, you'll have plenty of options to choose from. Overall, this apartment in Sitio de Calahonda is a perfect choice for those seeking a peaceful and luxurious living environment, with panoramic views, a spacious terrace, parking included, multiple pools, and a serene setting. Very good Connection with the motorway 20 min to the Airport and 30 min to Marbella. Restaurants ans coffee shops 7 min driving . Book your visit today