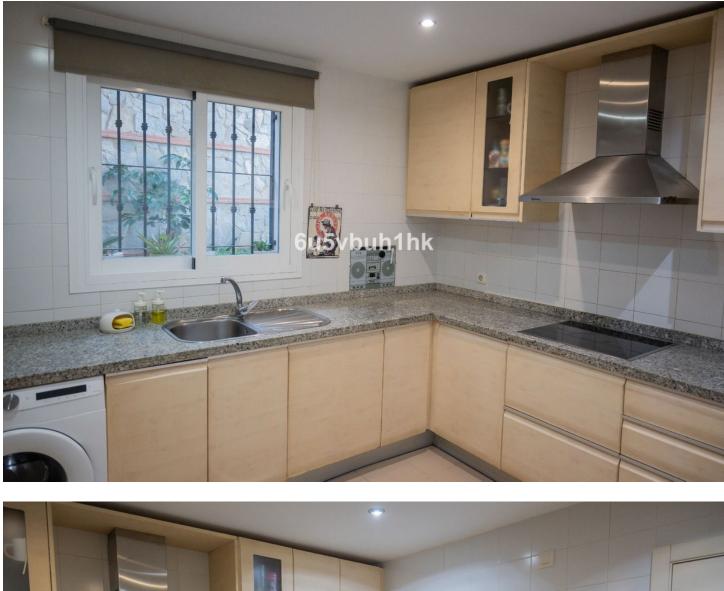

118 m2

This stunning apartment in Sitio de Calahonda offers a perfect blend of luxury and tranquility. Situated in a quiet area, it provides a peaceful escape from the hustle and bustle of daily life. The apartment with panoramic views that will take your breath away, allowing you to enjoy the beauty of the surrounding landscape. 2 Beautiful doubles bedrooms with a large storage area and the master room offers En- Suite. amazing an spacious living room and dinning room with option to build the third room. The highlight of this apartment is its spacious terrace, 45m2 which features glass windows that provide unobstructed views of the stunning scenery. This allows you to enjoy the panoramic views from the comfort of your own home, regardless of the weather. The terrace is the perfect spot to relax, entertain guests, or simply soak in the natural beauty of the area. Another great feature of this apartment is the included parking and storage room ensuring convenience and ease of access for residents and guests. No need to worry about finding a parking spot in this urbanization. Speaking of the urbanization, it offers an array of amenities, including five pools. Whether you prefer a refreshing swim or simply lounging by the water, you'll have plenty of options to choose from. Overall, this apartment in Sitio de Calahonda is a perfect choice for those seeking a peaceful and luxurious living environment, with panoramic views, a spacious terrace, parking included, multiple pools, and a serene setting. Very good Connection with the motorway 20 min to the Airport and 30 min to Marbella. Restaurants ans coffee shops 7 min driving . Book your visit today