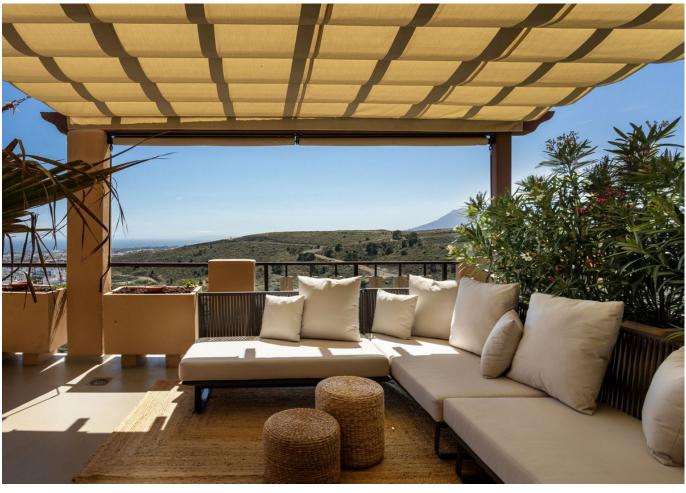

## Sales - Apartment - Benahavís 520.000€

www.mibgroup.es +34 662 58 96 58 info@mibgroup.es

Ref.-ID: MIBGR4786615 Benahavís Apartment

Community: 3,240 EUR / year Rubbish: 18 EUR / year

2

2

103 m2

This 2 bed penthouse in La Hacienda del Señorio de Cifuentes is ready to move into. fully equipped semi-open kitchen, magnificent marbles, built in wardrobes, spacious living area and full privacy! It offers amazing mountain and sea views towards Gibraltar and the coast of Africa. Underground parking and store room included. The community is set in a very tranquil area with beautiful lush gardens, 4 swimming pools one of which is heated and has a small kiosk for drinks and snacks in high season. Gated complex with 24h concierge service and security.