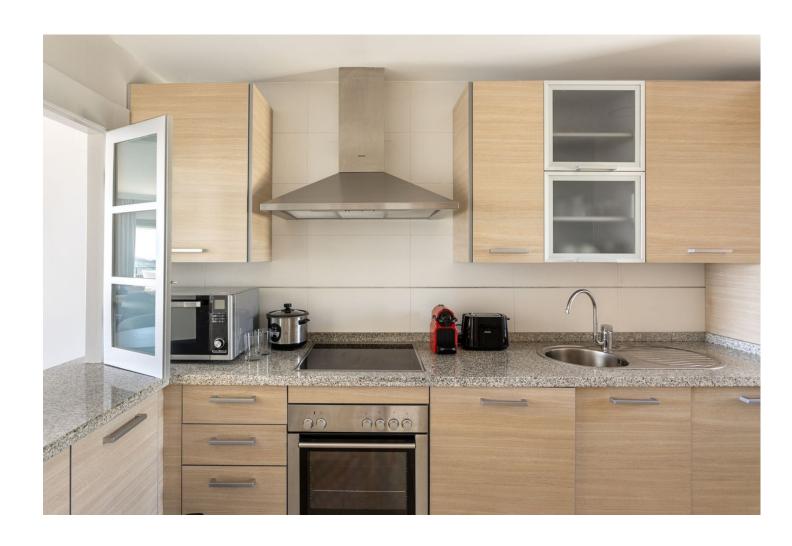

## Sales - Apartment - Benahavís 520.000€

www.mibgroup.es +34 662 58 96 58 info@mibgroup.es

Ref.-ID: MIBGR4786615 Benahavís Apartment

Community: 3,240 EUR / year Rubbish: 18 EUR / year

2

2

103 m2

This 2 bed penthouse in La Hacienda del Señorio de Cifuentes is ready to move into. fully equipped semi-open kitchen, magnificent marbles, built in wardrobes, spacious living area and full privacy! It offers amazing mountain and sea views towards Gibraltar and the coast of Africa. Underground parking and store room included. The community is set in a very tranquil area with beautiful lush gardens, 4 swimming pools one of which is heated and has a small kiosk for drinks and snacks in high season. Gated complex with 24h concierge service and security.