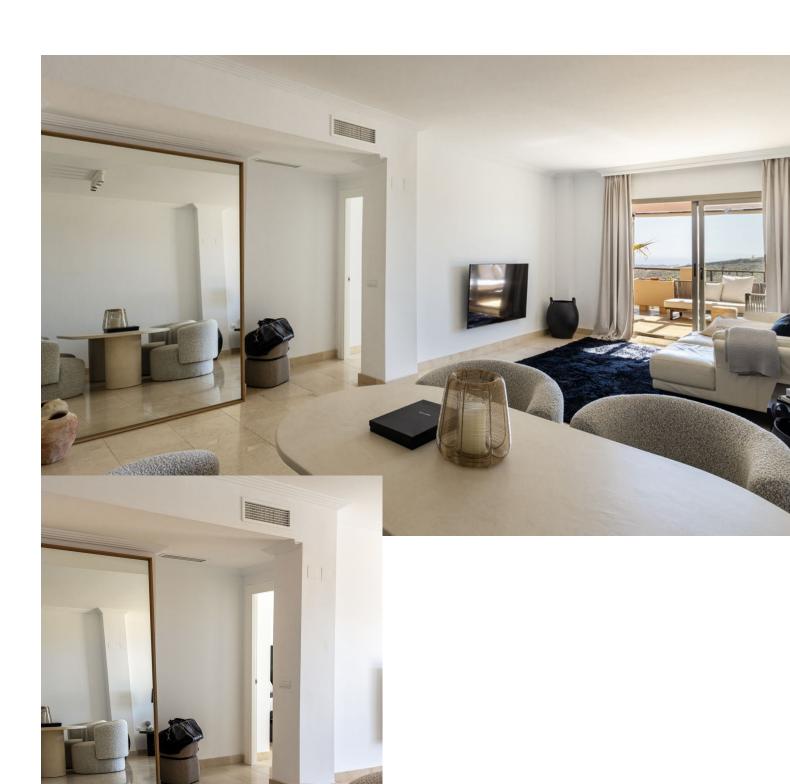

## Sales - Apartment - Benahavís 520.000€

www.mibgroup.es +34 662 58 96 58 info@mibgroup.es

Ref.-ID: MIBGR4786615 Benahavís Apartment

Community: 3,240 EUR / year Rubbish: 18 EUR / year

2

2

103 m2

This 2 bed penthouse in La Hacienda del Señorio de Cifuentes is ready to move into. fully equipped semi-open kitchen, magnificent marbles, built in wardrobes, spacious living area and full privacy! It offers amazing mountain and sea views towards Gibraltar and the coast of Africa. Underground parking and store room included. The community is set in a very tranquil area with beautiful lush gardens, 4 swimming pools one of which is heated and has a small kiosk for drinks and snacks in high season. Gated complex with 24h concierge service and security.