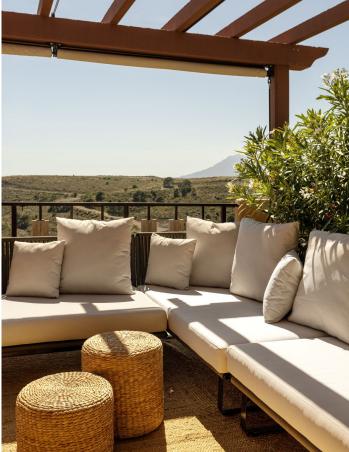

## Sales - Apartment - Benahavís 520.000€

www.mibgroup.es +34 662 58 96 58 info@mibgroup.es

Ref.-ID: MIBGR4786615 Benahavís Apartment

Community: 3,240 EUR / year Rubbish: 18 EUR / year

2

2

103 m2

This 2 bed penthouse in La Hacienda del Señorio de Cifuentes is ready to move into. fully equipped semi-open kitchen, magnificent marbles, built in wardrobes, spacious living area and full privacy! It offers amazing mountain and sea views towards Gibraltar and the coast of Africa. Underground parking and store room included. The community is set in a very tranquil area with beautiful lush gardens, 4 swimming pools one of which is heated and has a small kiosk for drinks and snacks in high season. Gated complex with 24h concierge service and security.

| Setting Urbanisation | Orientation South West                                                                                                  | Pool Communal Heated Children`s Pool | Climate Control              |
|----------------------|-------------------------------------------------------------------------------------------------------------------------|--------------------------------------|------------------------------|
| Views Sea Mountain   | Features Lift Fitted Wardrobes Private Terrace Storage Room Ensuite Bathroom Marble Flooring Double Glazing Fiber Optic | Furniture    Optional                | Kitchen Fully Fitted         |
| Garden<br>Communal   | Security Gated Complex Entry Phone 24 Hour Security                                                                     | Parking Underground Private          | Category<br>Luxury<br>Resale |