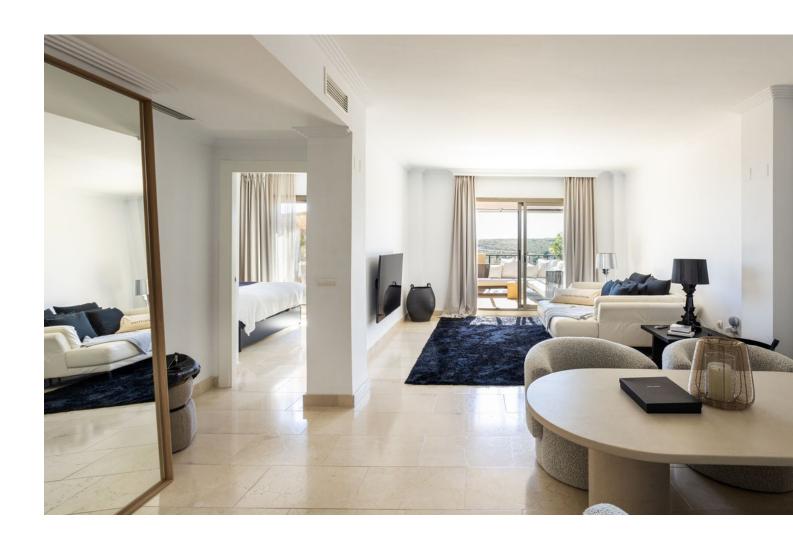

## Sales - Apartment - Benahavís 520.000€

www.mibgroup.es +34 662 58 96 58 info@mibgroup.es

Ref.-ID: MIBGR4786615 Benahavís Apartment

Community: 3,240 EUR / year Rubbish: 18 EUR / year

2

2

103 m2

This 2 bed penthouse in La Hacienda del Señorio de Cifuentes is ready to move into. fully equipped semi-open kitchen, magnificent marbles, built in wardrobes, spacious living area and full privacy! It offers amazing mountain and sea views towards Gibraltar and the coast of Africa. Underground parking and store room included. The community is set in a very tranquil area with beautiful lush gardens, 4 swimming pools one of which is heated and has a small kiosk for drinks and snacks in high season. Gated complex with 24h concierge service and security.