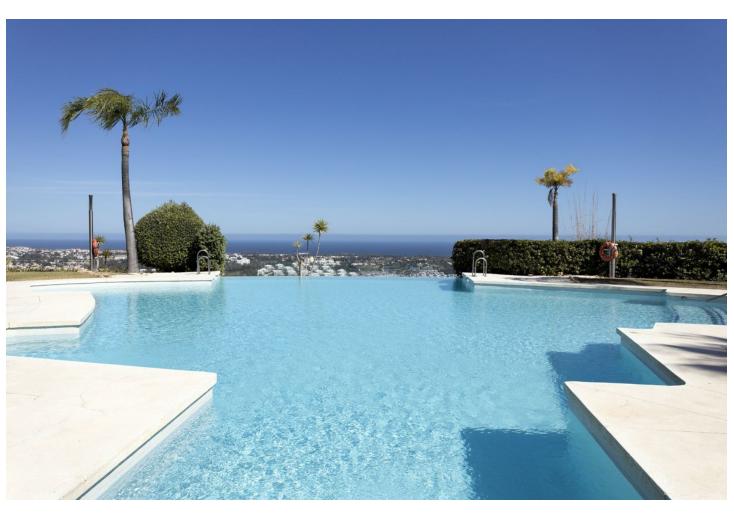

## Sales - Apartment - Benahavís 520.000€

www.mibgroup.es +34 662 58 96 58 info@mibgroup.es

Ref.-ID: MIBGR4786615 Benahavís Apartment

Community: 3,240 EUR / year Rubbish: 18 EUR / year

2

2

103 m2

This 2 bed penthouse in La Hacienda del Señorio de Cifuentes is ready to move into. fully equipped semi-open kitchen, magnificent marbles, built in wardrobes, spacious living area and full privacy! It offers amazing mountain and sea views towards Gibraltar and the coast of Africa. Underground parking and store room included. The community is set in a very tranquil area with beautiful lush gardens, 4 swimming pools one of which is heated and has a small kiosk for drinks and snacks in high season. Gated complex with 24h concierge service and security.

| Setting Urbanisation | Orientation South West                                                                                                  | Pool Communal Heated Children`s Pool | Climate Control              |
|----------------------|-------------------------------------------------------------------------------------------------------------------------|--------------------------------------|------------------------------|
| Views Sea Mountain   | Features Lift Fitted Wardrobes Private Terrace Storage Room Ensuite Bathroom Marble Flooring Double Glazing Fiber Optic | Furniture    Optional                | Kitchen Fully Fitted         |
| Garden<br>Communal   | Security Gated Complex Entry Phone 24 Hour Security                                                                     | Parking Underground Private          | Category<br>Luxury<br>Resale |