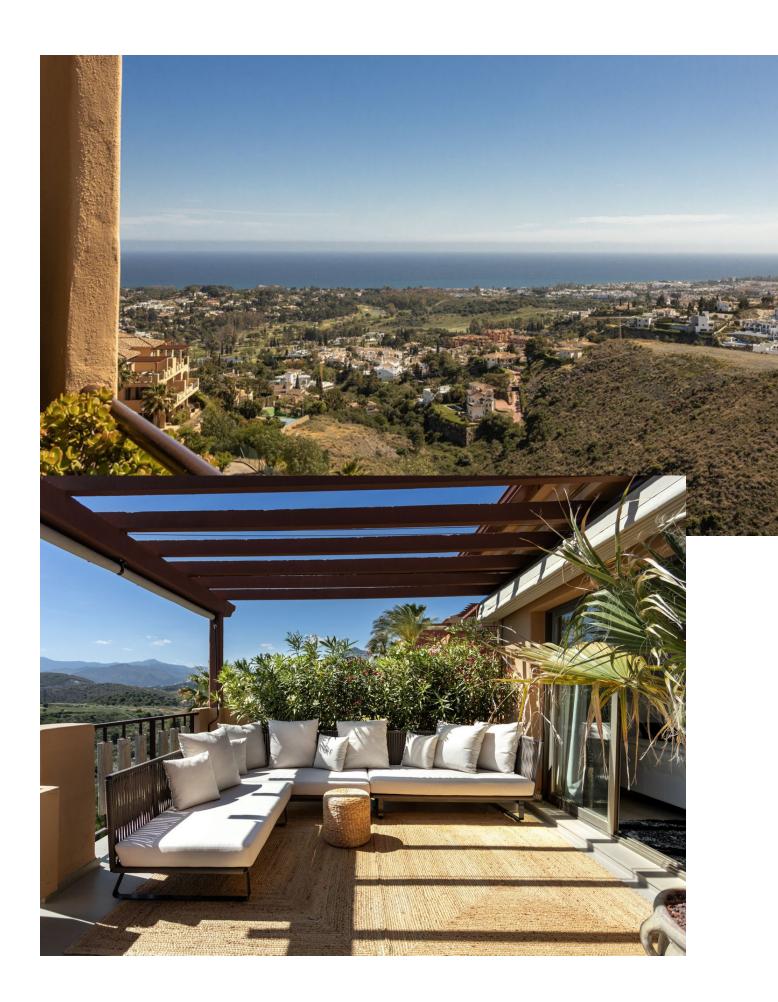

## Sales - Apartment - Benahavís 520.000€

www.mibgroup.es +34 662 58 96 58 info@mibgroup.es

Ref.-ID: MIBGR4786615 Benahavís Apartment

Community: 3,240 EUR / year Rubbish: 18 EUR / year

2

2

103 m2

This 2 bed penthouse in La Hacienda del Señorio de Cifuentes is ready to move into. fully equipped semi-open kitchen, magnificent marbles, built in wardrobes, spacious living area and full privacy! It offers amazing mountain and sea views towards Gibraltar and the coast of Africa. Underground parking and store room included. The community is set in a very tranquil area with beautiful lush gardens, 4 swimming pools one of which is heated and has a small kiosk for drinks and snacks in high season. Gated complex with 24h concierge service and security.