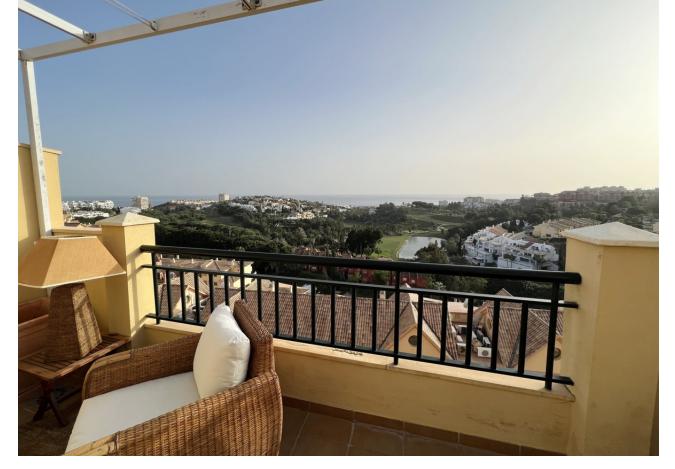

## Sales - Apartment - Benalmadena 450.000€

www.mibgroup.es +34 662 58 96 58 info@mibgroup.es

Ref.-ID: MIBGR4786843 Benalmadena Apartment

Community: 1,200 EUR / year IBI: 800 EUR / year

2

2

78 m2

Exclusive penthouse in the prestigious Finca Doña María Urbanization with spectacular panoramic views of the golf course, mountains and the sea. The property has two bedrooms and two bathrooms (1 en suite), a fully independent kitchen, a very spacious and bright living room, and a beautiful terrace with all the views. The urbanization has large communal gardens, a huge pool and a beautiful gym. The same property has three parking spaces fully included in the price. DO NOT HESITATE TO ASK US WITHOUT COMMITMENT, IT IS WORTH A VISIT!! Penthouse, Benalmadena, Costa del Sol. 2 Bedrooms, 2 Bathrooms, Built 164 m², Terrace 20 m². Setting: Frontline Golf, Close To Sea, Close To Town, Close To Schools, Urbanisation. Orientation: South. Condition: Excellent. Pool: Communal. Climate Control: Air Conditioning. Views: Sea, Mountain, Golf, Panoramic, Lake. Features: Lift, Fitted Wardrobes, Private Terrace, Satellite TV, ADSL / WIFI, Utility Room, Ensuite Bathroom, Marble Flooring, Barbeque, Staff Accommodation, Fiber Optic. Furniture: Fully Furnished. Kitchen: Fully Fitted. Garden: Communal. Security: Gated Complex. Parking: Underground, Garage, More Than One, Private. Utilities: Electricity, Drinkable Water, Telephone. Category: Luxury.