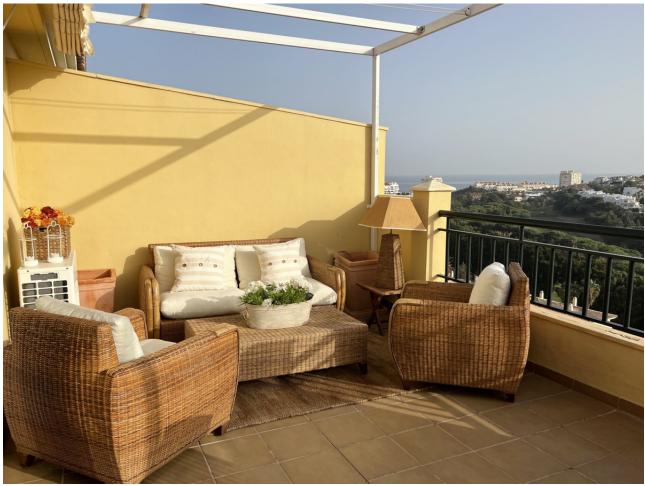

## Sales - Apartment - Benalmadena 450.000€

www.mibgroup.es +34 662 58 96 58 info@mibgroup.es

Ref.-ID: MIBGR4786843 Benalmadena Apartment

Community: 1,200 EUR / year IBI: 800 EUR / year

2

2

78 m2

Exclusive penthouse in the prestigious Finca Doña María Urbanization with spectacular panoramic views of the golf course, mountains and the sea. The property has two bedrooms and two bathrooms (1 en suite), a fully independent kitchen, a very spacious and bright living room, and a beautiful terrace with all the views. The urbanization has large communal gardens, a huge pool and a beautiful gym. The same property has three parking spaces fully included in the price. DO NOT HESITATE TO ASK US WITHOUT COMMITMENT, IT IS WORTH A VISIT!! Penthouse, Benalmadena, Costa del Sol. 2 Bedrooms, 2 Bathrooms, Built 164 m², Terrace 20 m². Setting: Frontline Golf, Close To Sea, Close To Town, Close To Schools, Urbanisation. Orientation: South. Condition: Excellent. Pool: Communal. Climate Control: Air Conditioning. Views: Sea, Mountain, Golf, Panoramic, Lake. Features: Lift, Fitted Wardrobes, Private Terrace, Satellite TV, ADSL / WIFI, Utility Room, Ensuite Bathroom, Marble Flooring, Barbeque, Staff Accommodation, Fiber Optic. Furniture: Fully Furnished. Kitchen: Fully Fitted. Garden: Communal. Security: Gated Complex. Parking: Underground, Garage, More Than One, Private. Utilities: Electricity, Drinkable Water, Telephone. Category: Luxury.