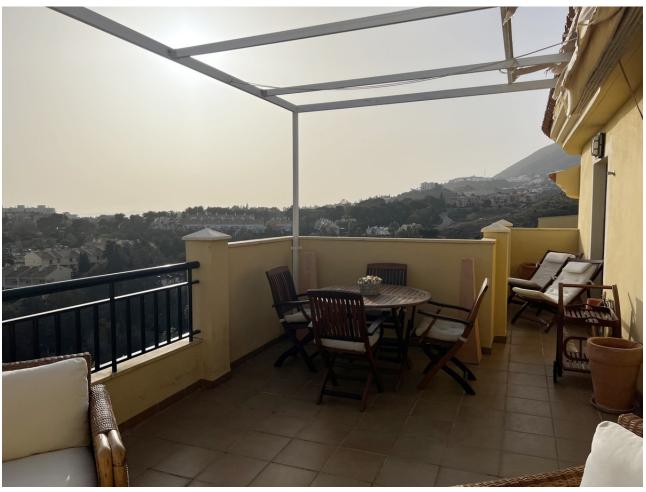

## Sales - Apartment - Benalmadena 450.000€

www.mibgroup.es +34 662 58 96 58 info@mibgroup.es

Ref.-ID: MIBGR4786843 Benalmadena Apartment

Community: 1,200 EUR / year IBI: 800 EUR / year

2

2

78 m2

Exclusive penthouse in the prestigious Finca Doña María Urbanization with spectacular panoramic views of the golf course, mountains and the sea. The property has two bedrooms and two bathrooms (1 en suite), a fully independent kitchen, a very spacious and bright living room, and a beautiful terrace with all the views. The urbanization has large communal gardens, a huge pool and a beautiful gym. The same property has three parking spaces fully included in the price. DO NOT HESITATE TO ASK US WITHOUT COMMITMENT, IT IS WORTH A VISIT!! Penthouse, Benalmadena, Costa del Sol. 2 Bedrooms, 2 Bathrooms, Built 164 m², Terrace 20 m². Setting: Frontline Golf, Close To Sea, Close To Town, Close To Schools, Urbanisation. Orientation: South. Condition: Excellent. Pool: Communal. Climate Control: Air Conditioning. Views: Sea, Mountain, Golf, Panoramic, Lake. Features: Lift, Fitted Wardrobes, Private Terrace, Satellite TV, ADSL / WIFI, Utility Room, Ensuite Bathroom, Marble Flooring, Barbeque, Staff Accommodation, Fiber Optic. Furniture: Fully Furnished. Kitchen: Fully Fitted. Garden: Communal. Security: Gated Complex. Parking: Underground, Garage, More Than One, Private. Utilities: Electricity, Drinkable Water, Telephone. Category: Luxury.