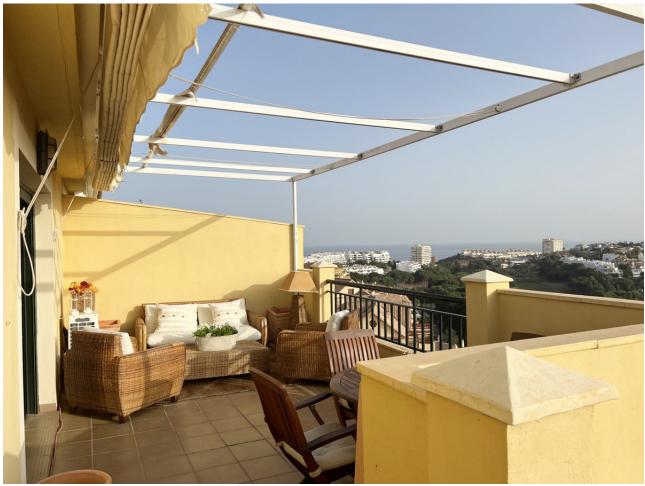

## Sales - Apartment - Benalmadena 450.000€

www.mibgroup.es +34 662 58 96 58 info@mibgroup.es

Ref.-ID: MIBGR4786843 Benalmadena Apartment

Community: 1,200 EUR / year IBI: 800 EUR / year

2

2

78 m2

Exclusive penthouse in the prestigious Finca Doña María Urbanization with spectacular panoramic views of the golf course, mountains and the sea. The property has two bedrooms and two bathrooms (1 en suite), a fully independent kitchen, a very spacious and bright living room, and a beautiful terrace with all the views. The urbanization has large communal gardens, a huge pool and a beautiful gym. The same property has three parking spaces fully included in the price. DO NOT HESITATE TO ASK US WITHOUT COMMITMENT, IT IS WORTH A VISIT!! Penthouse, Benalmadena, Costa del Sol. 2 Bedrooms, 2 Bathrooms, Built 164 m², Terrace 20 m². Setting: Frontline Golf, Close To Sea, Close To Town, Close To Schools, Urbanisation. Orientation: South. Condition: Excellent. Pool: Communal. Climate Control: Air Conditioning. Views: Sea, Mountain, Golf, Panoramic, Lake. Features: Lift, Fitted Wardrobes, Private Terrace, Satellite TV, ADSL / WIFI, Utility Room, Ensuite Bathroom, Marble Flooring, Barbeque, Staff Accommodation, Fiber Optic. Furniture: Fully Furnished. Kitchen: Fully Fitted. Garden: Communal. Security: Gated Complex. Parking: Underground, Garage, More Than One, Private. Utilities: Electricity, Drinkable Water, Telephone. Category: Luxury.