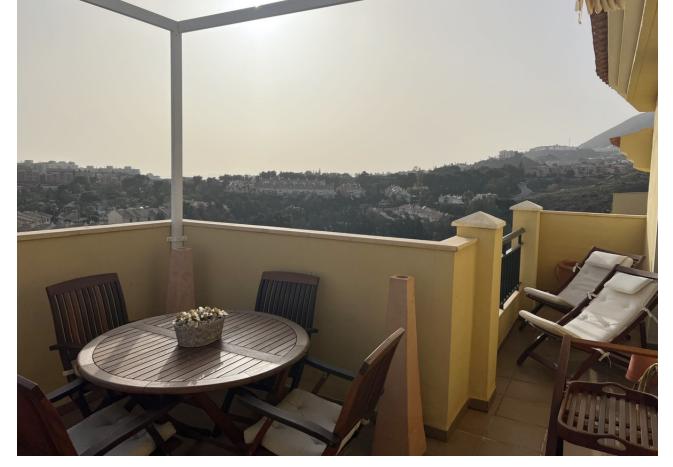

## Sales - Apartment - Benalmadena 450.000€

www.mibgroup.es +34 662 58 96 58 info@mibgroup.es

Ref.-ID: MIBGR4786843 Benalmadena Apartment

Community: 1,200 EUR / year IBI: 800 EUR / year

2

2

78 m2

Exclusive penthouse in the prestigious Finca Doña María Urbanization with spectacular panoramic views of the golf course, mountains and the sea. The property has two bedrooms and two bathrooms (1 en suite), a fully independent kitchen, a very spacious and bright living room, and a beautiful terrace with all the views. The urbanization has large communal gardens, a huge pool and a beautiful gym. The same property has three parking spaces fully included in the price. DO NOT HESITATE TO ASK US WITHOUT COMMITMENT, IT IS WORTH A VISIT!! Penthouse, Benalmadena, Costa del Sol. 2 Bedrooms, 2 Bathrooms, Built 164 m², Terrace 20 m². Setting: Frontline Golf, Close To Sea, Close To Town, Close To Schools, Urbanisation. Orientation: South. Condition: Excellent. Pool: Communal. Climate Control: Air Conditioning. Views: Sea, Mountain, Golf, Panoramic, Lake. Features: Lift, Fitted Wardrobes, Private Terrace, Satellite TV, ADSL / WIFI, Utility Room, Ensuite Bathroom, Marble Flooring, Barbeque, Staff Accommodation, Fiber Optic. Furniture: Fully Furnished. Kitchen: Fully Fitted. Garden: Communal. Security: Gated Complex. Parking: Underground, Garage, More Than One, Private. Utilities: Electricity, Drinkable Water, Telephone. Category: Luxury.