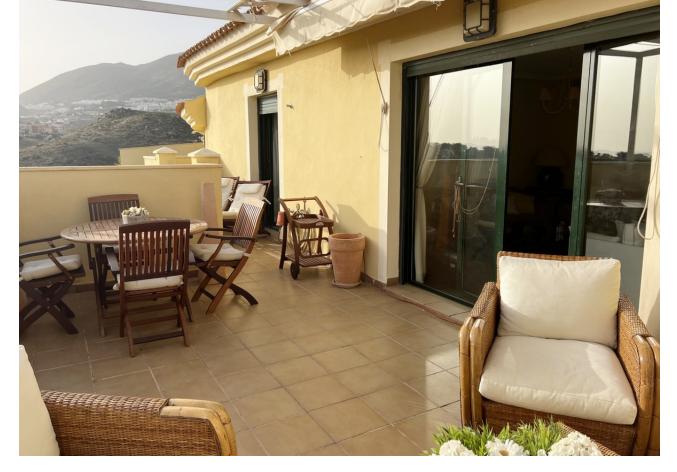

## Sales - Apartment - Benalmadena 450.000€

www.mibgroup.es +34 662 58 96 58 info@mibgroup.es

Ref.-ID: MIBGR4786843 Benalmadena Apartment

Community: 1,200 EUR / year IBI: 800 EUR / year

2

2

78 m2

Exclusive penthouse in the prestigious Finca Doña María Urbanization with spectacular panoramic views of the golf course, mountains and the sea. The property has two bedrooms and two bathrooms (1 en suite), a fully independent kitchen, a very spacious and bright living room, and a beautiful terrace with all the views. The urbanization has large communal gardens, a huge pool and a beautiful gym. The same property has three parking spaces fully included in the price. DO NOT HESITATE TO ASK US WITHOUT COMMITMENT, IT IS WORTH A VISIT!! Penthouse, Benalmadena, Costa del Sol. 2 Bedrooms, 2 Bathrooms, Built 164 m², Terrace 20 m². Setting: Frontline Golf, Close To Sea, Close To Town, Close To Schools, Urbanisation. Orientation: South. Condition: Excellent. Pool: Communal. Climate Control: Air Conditioning. Views: Sea, Mountain, Golf, Panoramic, Lake. Features: Lift, Fitted Wardrobes, Private Terrace, Satellite TV, ADSL / WIFI, Utility Room, Ensuite Bathroom, Marble Flooring, Barbeque, Staff Accommodation, Fiber Optic. Furniture: Fully Furnished. Kitchen: Fully Fitted. Garden: Communal. Security: Gated Complex. Parking: Underground, Garage, More Than One, Private. Utilities: Electricity, Drinkable Water, Telephone. Category: Luxury.