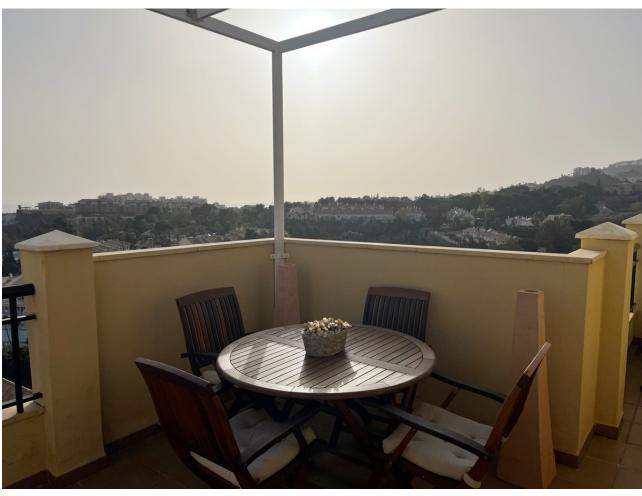

## Sales - Apartment - Benalmadena 450.000€

www.mibgroup.es +34 662 58 96 58 info@mibgroup.es

Ref.-ID: MIBGR4786843 Benalmadena Apartment

Community: 1,200 EUR / year IBI: 800 EUR / year

2

2

78 m2

Exclusive penthouse in the prestigious Finca Doña María Urbanization with spectacular panoramic views of the golf course, mountains and the sea. The property has two bedrooms and two bathrooms (1 en suite), a fully independent kitchen, a very spacious and bright living room, and a beautiful terrace with all the views. The urbanization has large communal gardens, a huge pool and a beautiful gym. The same property has three parking spaces fully included in the price. DO NOT HESITATE TO ASK US WITHOUT COMMITMENT, IT IS WORTH A VISIT!! Penthouse, Benalmadena, Costa del Sol. 2 Bedrooms, 2 Bathrooms, Built 164 m², Terrace 20 m². Setting: Frontline Golf, Close To Sea, Close To Town, Close To Schools, Urbanisation. Orientation: South. Condition: Excellent. Pool: Communal. Climate Control: Air Conditioning. Views: Sea, Mountain, Golf, Panoramic, Lake. Features: Lift, Fitted Wardrobes, Private Terrace, Satellite TV, ADSL / WIFI, Utility Room, Ensuite Bathroom, Marble Flooring, Barbeque, Staff Accommodation, Fiber Optic. Furniture: Fully Furnished. Kitchen: Fully Fitted. Garden: Communal. Security: Gated Complex. Parking: Underground, Garage, More Than One, Private. Utilities: Electricity, Drinkable Water, Telephone. Category: Luxury.