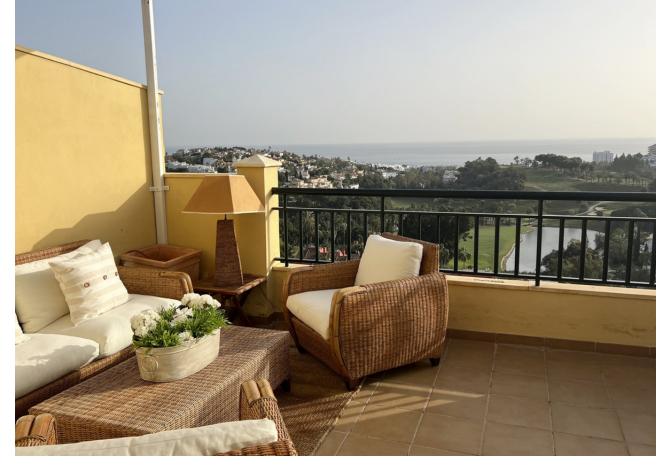

## Sales - Apartment - Benalmadena 450.000€

www.mibgroup.es +34 662 58 96 58 info@mibgroup.es

Ref.-ID: MIBGR4786843 Benalmadena Apartment

Community: 1,200 EUR / year IBI: 800 EUR / year

2

2

78 m2

Exclusive penthouse in the prestigious Finca Doña María Urbanization with spectacular panoramic views of the golf course, mountains and the sea. The property has two bedrooms and two bathrooms (1 en suite), a fully independent kitchen, a very spacious and bright living room, and a beautiful terrace with all the views. The urbanization has large communal gardens, a huge pool and a beautiful gym. The same property has three parking spaces fully included in the price. DO NOT HESITATE TO ASK US WITHOUT COMMITMENT, IT IS WORTH A VISIT!! Penthouse, Benalmadena, Costa del Sol. 2 Bedrooms, 2 Bathrooms, Built 164 m², Terrace 20 m². Setting: Frontline Golf, Close To Sea, Close To Town, Close To Schools, Urbanisation. Orientation: South. Condition: Excellent. Pool: Communal. Climate Control: Air Conditioning. Views: Sea, Mountain, Golf, Panoramic, Lake. Features: Lift, Fitted Wardrobes, Private Terrace, Satellite TV, ADSL / WIFI, Utility Room, Ensuite Bathroom, Marble Flooring, Barbeque, Staff Accommodation, Fiber Optic. Furniture: Fully Furnished. Kitchen: Fully Fitted. Garden: Communal. Security: Gated Complex. Parking: Underground, Garage, More Than One, Private. Utilities: Electricity, Drinkable Water, Telephone. Category: Luxury.