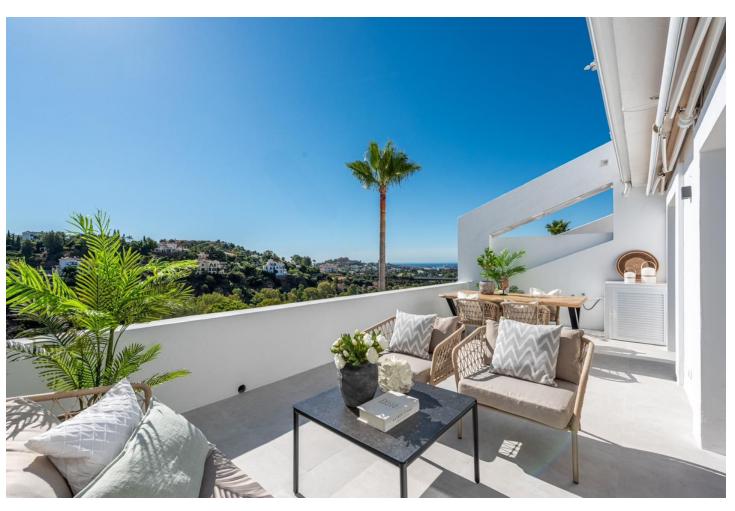

## Sales - Apartment - La Quinta 649.000€

www.mibgroup.es +34 662 58 96 58 info@mibgroup.es

Ref.-ID: MIBGR4786861 La Quinta Apartment

Community: 1,248 EUR / year

3

2

85 m<sup>2</sup>

Welcome to this stunning, newly renovated middle floor apartment in the prestigious El Mirador 2, La Quinta, Benahavis. It features a 100 sqm living area, a spacious terrace with breathtaking mountain and sea views, 3 bedrooms, and 2 bathrooms. The bright living room opens onto the terrace, perfect for relaxation and entertaining. The master bedroom includes an en-suite bathroom and terrace access, providing a private, tranquil atmosphere. El Mirador 2 is a well-maintained urbanisation with a communal pool. Enjoy nearby amenities in a peaceful, scenic setting. Key distances: Puerto Banús (4.5 km), grocery store and café (1.5 km), and golf course (500 meters). This dream home is available for 649 000 Contact us for more information and to schedule a viewing.