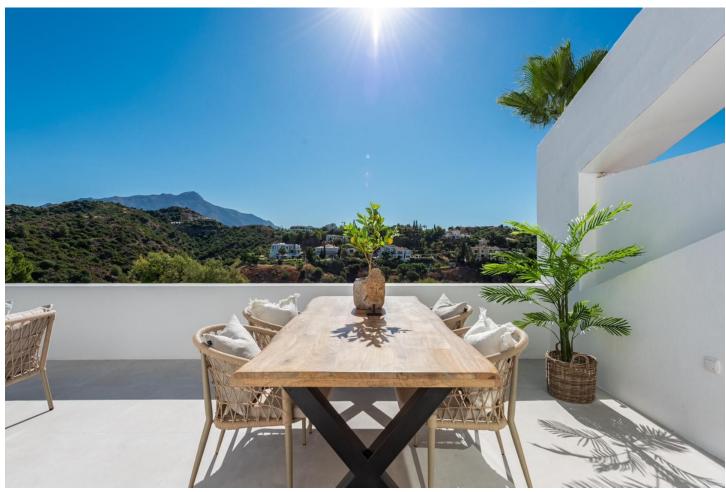

## Sales - Apartment - La Quinta 649.000€

www.mibgroup.es +34 662 58 96 58 info@mibgroup.es

Ref.-ID: MIBGR4786861 La Quinta Apartment

Community: 1,248 EUR / year

3

2

85 m<sup>2</sup>

Welcome to this stunning, newly renovated middle floor apartment in the prestigious El Mirador 2, La Quinta, Benahavis. It features a 100 sqm living area, a spacious terrace with breathtaking mountain and sea views, 3 bedrooms, and 2 bathrooms. The bright living room opens onto the terrace, perfect for relaxation and entertaining. The master bedroom includes an en-suite bathroom and terrace access, providing a private, tranquil atmosphere. El Mirador 2 is a well-maintained urbanisation with a communal pool. Enjoy nearby amenities in a peaceful, scenic setting. Key distances: Puerto Banús (4.5 km), grocery store and café (1.5 km), and golf course (500 meters). This dream home is available for 649 000 Contact us for more information and to schedule a viewing.