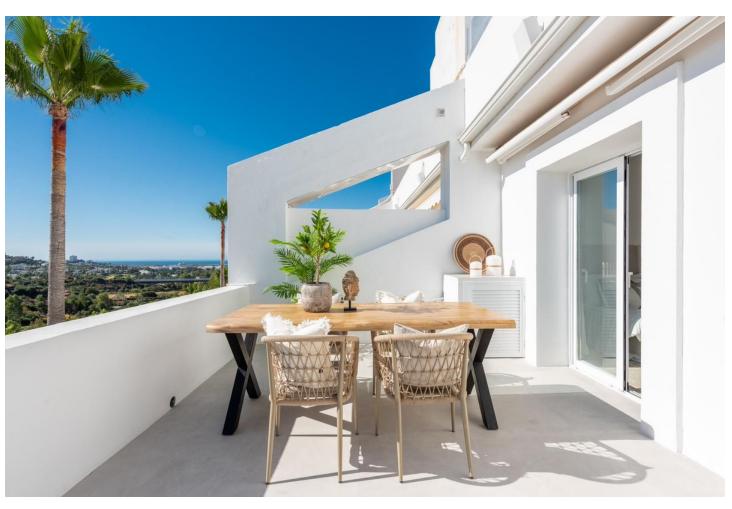

## Sales - Apartment - La Quinta 649.000€

www.mibgroup.es +34 662 58 96 58 info@mibgroup.es

Ref.-ID: MIBGR4786861 La Quinta Apartment

Community: 1,248 EUR / year

3

2

85 m<sup>2</sup>

Welcome to this stunning, newly renovated middle floor apartment in the prestigious El Mirador 2, La Quinta, Benahavis. It features a 100 sqm living area, a spacious terrace with breathtaking mountain and sea views, 3 bedrooms, and 2 bathrooms. The bright living room opens onto the terrace, perfect for relaxation and entertaining. The master bedroom includes an en-suite bathroom and terrace access, providing a private, tranquil atmosphere. El Mirador 2 is a well-maintained urbanisation with a communal pool. Enjoy nearby amenities in a peaceful, scenic setting. Key distances: Puerto Banús (4.5 km), grocery store and café (1.5 km), and golf course (500 meters). This dream home is available for 649 000 Contact us for more information and to schedule a viewing.