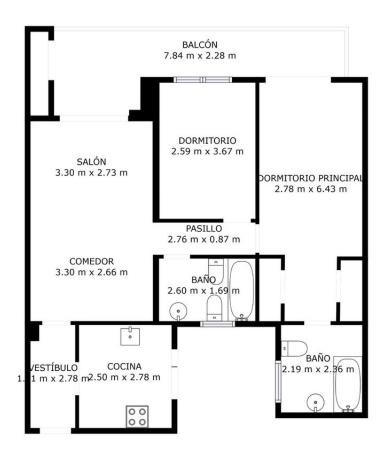

|
| Kitchen<br>Fully Fitted                                                                                                                            | Garden  Communal              | Security Gated Complex Entry Phone 24 Hour Security                                                                            | Parking Underground Garage Covered Private |
| Utilities  Electricity  Drinkable Water                                                                                                            | Category Distressed           |                                                                                                                                |                                            |

















































































LAS MEDIDAS Y DIMENSIONES SON APROXIMADAS, LAS REALES PUEDEN VARIAR.