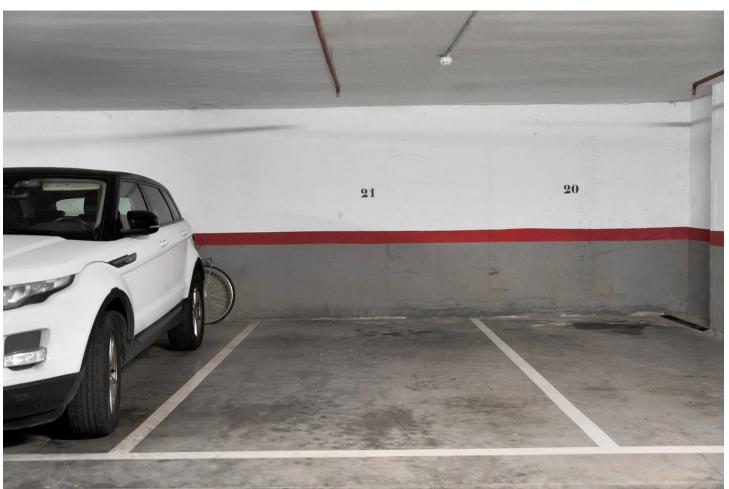

| Setting Town Commercial Area Close To Port Close To Shops Close To Sea Close To Town Close To Schools Close To Forest Close To Marina Urbanisation | Orientation South East        | <b>Condition</b> Good                                                                                                          | Pool Communal                              |
|----------------------------------------------------------------------------------------------------------------------------------------------------|-------------------------------|--------------------------------------------------------------------------------------------------------------------------------|--------------------------------------------|
| Climate Control  Air Conditioning  Hot A/C  Cold A/C                                                                                               | <b>Views</b> Garden     Urban | Features Covered Terrace Lift Fitted Wardrobes Near Transport Private Terrace Ensuite Bathroom Restaurant On Site Courtesy Bus | Furniture Fully Furnished                  |
| Kitchen<br>Fully Fitted                                                                                                                            | Garden  Communal              | Security Gated Complex Entry Phone 24 Hour Security                                                                            | Parking Underground Garage Covered Private |
| Utilities  Electricity  Drinkable Water                                                                                                            | Category Distressed           |                                                                                                                                |                                            |