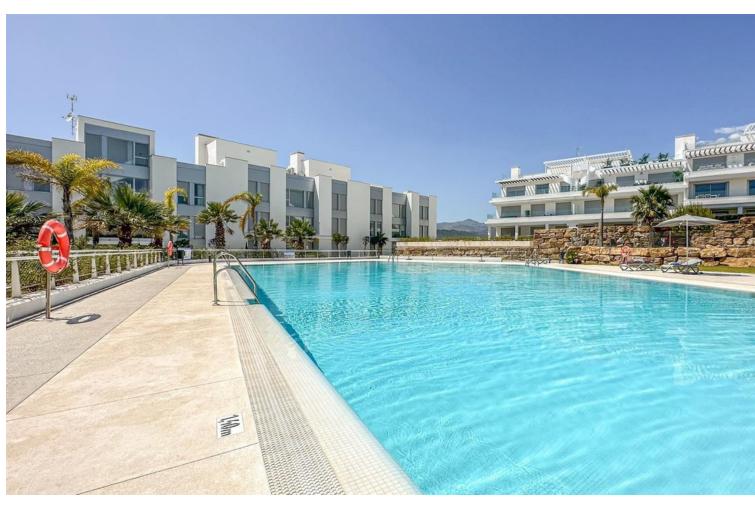

## Sales - Apartment - New Golden Mile 450.000€

www.mibgroup.es +34 662 58 96 58 info@mibgroup.es

Ref.-ID: MIBGR4787326 New Golden Mile Apartment

Community: 2,400 EUR / year

2

2

101 m<sup>2</sup>

Discover this stunning corner 2-bedroom penthouse with solarium located along the New Golden Mile in the charming area of Cancelada, Estepona. Step into the bright living area with an open plan kitchen leading directly to the main terrace which offers fantastic views. Both bedrooms feature ensuite bathrooms, one with a bathtub and the other with a spacious shower. Upstairs, the expansive solarium offers amazing open views over the Mediterranean Sea, a perfect place to relax and unwind. The generous terraces are perfect for al fresco dining, sunbathing, or simply enjoying the magnificent views. The apartment comes complete with exquisite Belgian furniture from the prestigious Femont Galvan, adding a touch of luxury to every corner. This contemporary south-facing apartment offers sea views, ensuring you enjoy the best of Mediterranean living. With contemporary finishes the sleek design and well-thought-out layout offers luxurious yet comfortable living. Residents can enjoy access to exclusive amenities, including a swimming pool, landscaped gardens, and secure parking. Located in Cancelada, this penthouse is close to local amenities, beautiful beaches, Estepona town, and Los Flamingos golf club.

| Setting Close To Golf Close To Shops Close To Town Close To Schools Urbanisation | Orientation South South West | Condition Excellent New Construction                                                                                                                         | Pool Communal             |
|----------------------------------------------------------------------------------|------------------------------|--------------------------------------------------------------------------------------------------------------------------------------------------------------|---------------------------|
| Climate Control  Air Conditioning  Hot A/C  Cold A/C                             | Views Sea Country Panoramic  | Features Lift Fitted Wardrobes Private Terrace Solarium Storage Room Ensuite Bathroom Access for people with reduced mobility Marble Flooring Double Glazing | Furniture Fully Furnished |
| Kitchen Fully Fitted                                                             | Garden Communal              | Security Gated Complex Electric Blinds Entry Phone                                                                                                           | Parking Underground       |
| Category Bargain Holiday Homes Resale Contemporary                               |                              |                                                                                                                                                              |                           |