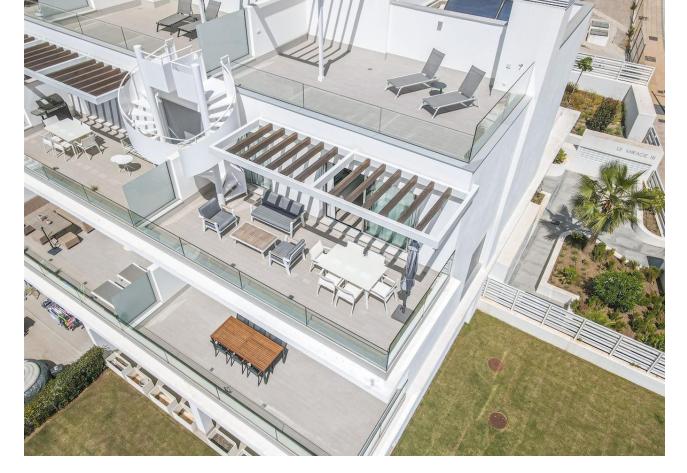

## Sales - Apartment - New Golden Mile 450.000€

www.mibgroup.es +34 662 58 96 58 info@mibgroup.es

Ref.-ID: MIBGR4787326 New Golden Mile Apartment

Community: 2,400 EUR / year

2

2

101 m<sup>2</sup>

Discover this stunning corner 2-bedroom penthouse with solarium located along the New Golden Mile in the charming area of Cancelada, Estepona. Step into the bright living area with an open plan kitchen leading directly to the main terrace which offers fantastic views. Both bedrooms feature ensuite bathrooms, one with a bathtub and the other with a spacious shower. Upstairs, the expansive solarium offers amazing open views over the Mediterranean Sea, a perfect place to relax and unwind. The generous terraces are perfect for al fresco dining, sunbathing, or simply enjoying the magnificent views. The apartment comes complete with exquisite Belgian furniture from the prestigious Femont Galvan, adding a touch of luxury to every corner. This contemporary south-facing apartment offers sea views, ensuring you enjoy the best of Mediterranean living. With contemporary finishes the sleek design and well-thought-out layout offers luxurious yet comfortable living. Residents can enjoy access to exclusive amenities, including a swimming pool, landscaped gardens, and secure parking. Located in Cancelada, this penthouse is close to local amenities, beautiful beaches, Estepona town, and Los Flamingos golf club.