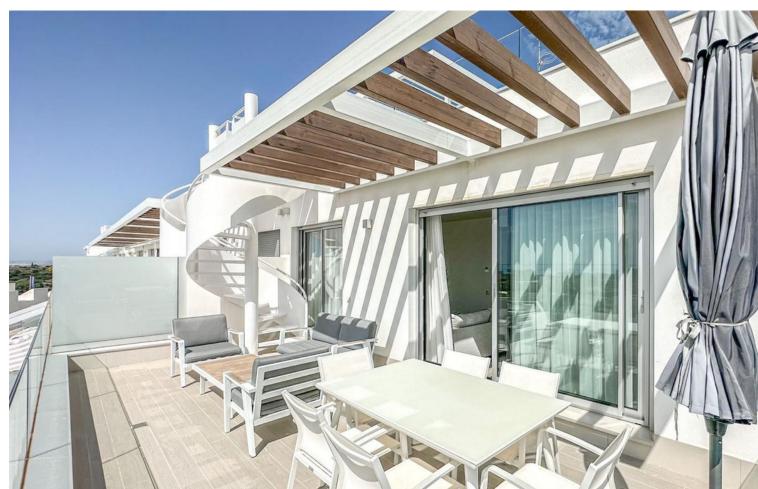

## Sales - Apartment - New Golden Mile 450.000€

www.mibgroup.es +34 662 58 96 58 info@mibgroup.es

Ref.-ID: MIBGR4787326 New Golden Mile Apartment

Community: 2,400 EUR / year

2

2

101 m<sup>2</sup>

Discover this stunning corner 2-bedroom penthouse with solarium located along the New Golden Mile in the charming area of Cancelada, Estepona. Step into the bright living area with an open plan kitchen leading directly to the main terrace which offers fantastic views. Both bedrooms feature ensuite bathrooms, one with a bathtub and the other with a spacious shower. Upstairs, the expansive solarium offers amazing open views over the Mediterranean Sea, a perfect place to relax and unwind. The generous terraces are perfect for al fresco dining, sunbathing, or simply enjoying the magnificent views. The apartment comes complete with exquisite Belgian furniture from the prestigious Femont Galvan, adding a touch of luxury to every corner. This contemporary south-facing apartment offers sea views, ensuring you enjoy the best of Mediterranean living. With contemporary finishes the sleek design and well-thought-out layout offers luxurious yet comfortable living. Residents can enjoy access to exclusive amenities, including a swimming pool, landscaped gardens, and secure parking. Located in Cancelada, this penthouse is close to local amenities, beautiful beaches, Estepona town, and Los Flamingos golf club.