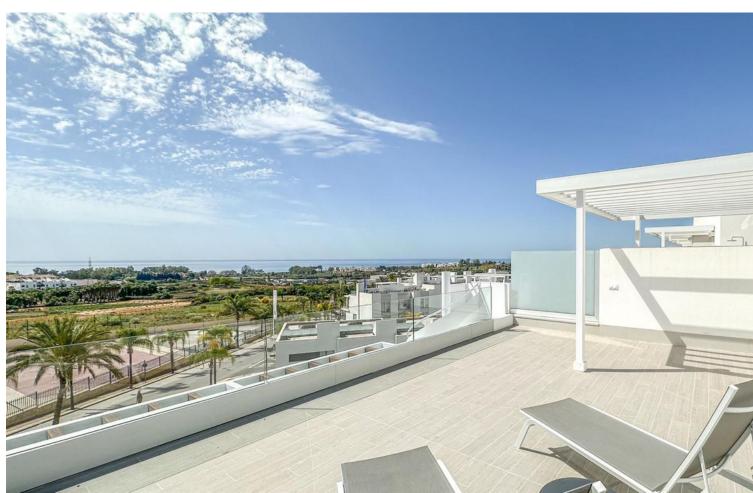

## Sales - Apartment - New Golden Mile 450.000€

www.mibgroup.es +34 662 58 96 58 info@mibgroup.es

Ref.-ID: MIBGR4787326 New Golden Mile Apartment

Community: 2,400 EUR / year

2

2

101 m<sup>2</sup>

Discover this stunning corner 2-bedroom penthouse with solarium located along the New Golden Mile in the charming area of Cancelada, Estepona. Step into the bright living area with an open plan kitchen leading directly to the main terrace which offers fantastic views. Both bedrooms feature ensuite bathrooms, one with a bathtub and the other with a spacious shower. Upstairs, the expansive solarium offers amazing open views over the Mediterranean Sea, a perfect place to relax and unwind. The generous terraces are perfect for al fresco dining, sunbathing, or simply enjoying the magnificent views. The apartment comes complete with exquisite Belgian furniture from the prestigious Femont Galvan, adding a touch of luxury to every corner. This contemporary south-facing apartment offers sea views, ensuring you enjoy the best of Mediterranean living. With contemporary finishes the sleek design and well-thought-out layout offers luxurious yet comfortable living. Residents can enjoy access to exclusive amenities, including a swimming pool, landscaped gardens, and secure parking. Located in Cancelada, this penthouse is close to local amenities, beautiful beaches, Estepona town, and Los Flamingos golf club.