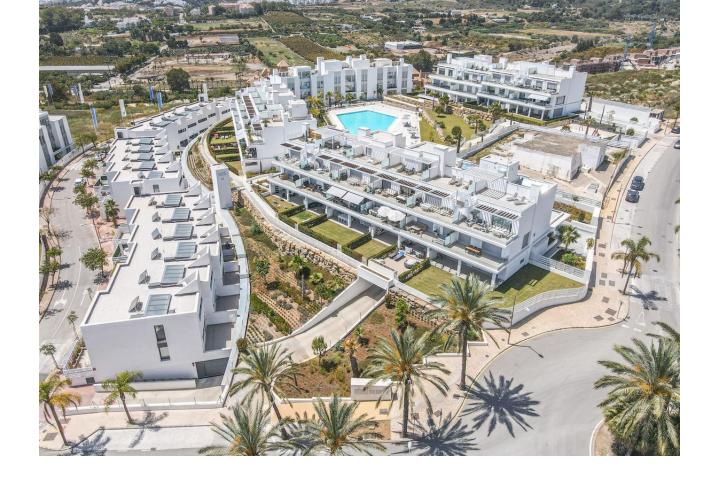

## Sales - Apartment - New Golden Mile 450.000€

www.mibgroup.es +34 662 58 96 58 info@mibgroup.es

Ref.-ID: MIBGR4787326 New Golden Mile Apartment

Community: 2,400 EUR / year

2

2

101 m<sup>2</sup>

Discover this stunning corner 2-bedroom penthouse with solarium located along the New Golden Mile in the charming area of Cancelada, Estepona. Step into the bright living area with an open plan kitchen leading directly to the main terrace which offers fantastic views. Both bedrooms feature ensuite bathrooms, one with a bathtub and the other with a spacious shower. Upstairs, the expansive solarium offers amazing open views over the Mediterranean Sea, a perfect place to relax and unwind. The generous terraces are perfect for al fresco dining, sunbathing, or simply enjoying the magnificent views. The apartment comes complete with exquisite Belgian furniture from the prestigious Femont Galvan, adding a touch of luxury to every corner. This contemporary south-facing apartment offers sea views, ensuring you enjoy the best of Mediterranean living. With contemporary finishes the sleek design and well-thought-out layout offers luxurious yet comfortable living. Residents can enjoy access to exclusive amenities, including a swimming pool, landscaped gardens, and secure parking. Located in Cancelada, this penthouse is close to local amenities, beautiful beaches, Estepona town, and Los Flamingos golf club.

| Setting Close To Golf Close To Shops Close To Town Close To Schools Urbanisation | Orientation South South West | Condition Excellent New Construction                                                                                                                         | Pool Communal             |
|----------------------------------------------------------------------------------|------------------------------|--------------------------------------------------------------------------------------------------------------------------------------------------------------|---------------------------|
| Climate Control  Air Conditioning  Hot A/C  Cold A/C                             | Views Sea Country Panoramic  | Features Lift Fitted Wardrobes Private Terrace Solarium Storage Room Ensuite Bathroom Access for people with reduced mobility Marble Flooring Double Glazing | Furniture Fully Furnished |
| Kitchen Fully Fitted                                                             | Garden Communal              | Security Gated Complex Electric Blinds Entry Phone                                                                                                           | Parking Underground       |
| Category Bargain Holiday Homes Resale Contemporary                               |                              |                                                                                                                                                              |                           |