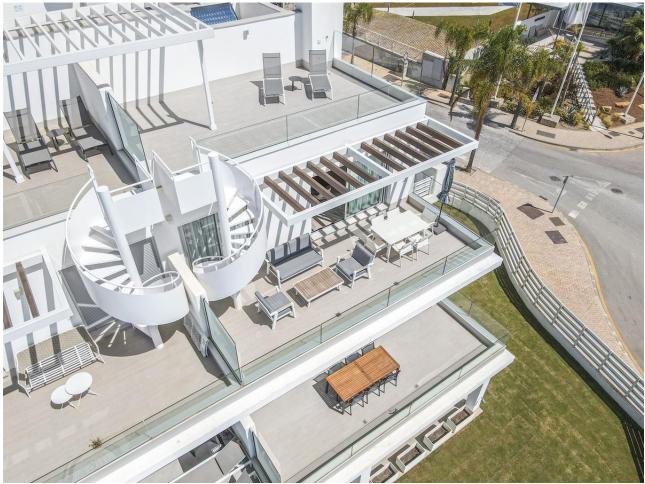

## Sales - Apartment - New Golden Mile 450.000€

www.mibgroup.es +34 662 58 96 58 info@mibgroup.es

Ref.-ID: MIBGR4787326 New Golden Mile Apartment

Community: 2,400 EUR / year

2

2

101 m<sup>2</sup>

Discover this stunning corner 2-bedroom penthouse with solarium located along the New Golden Mile in the charming area of Cancelada, Estepona. Step into the bright living area with an open plan kitchen leading directly to the main terrace which offers fantastic views. Both bedrooms feature ensuite bathrooms, one with a bathtub and the other with a spacious shower. Upstairs, the expansive solarium offers amazing open views over the Mediterranean Sea, a perfect place to relax and unwind. The generous terraces are perfect for al fresco dining, sunbathing, or simply enjoying the magnificent views. The apartment comes complete with exquisite Belgian furniture from the prestigious Femont Galvan, adding a touch of luxury to every corner. This contemporary south-facing apartment offers sea views, ensuring you enjoy the best of Mediterranean living. With contemporary finishes the sleek design and well-thought-out layout offers luxurious yet comfortable living. Residents can enjoy access to exclusive amenities, including a swimming pool, landscaped gardens, and secure parking. Located in Cancelada, this penthouse is close to local amenities, beautiful beaches, Estepona town, and Los Flamingos golf club.