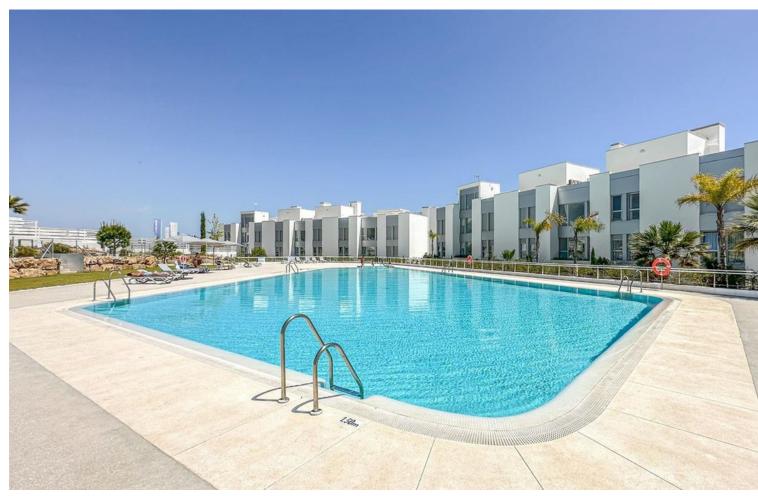

## Sales - Apartment - New Golden Mile 450.000€

www.mibgroup.es +34 662 58 96 58 info@mibgroup.es

Ref.-ID: MIBGR4787326 New Golden Mile Apartment

Community: 2,400 EUR / year

2

2

101 m<sup>2</sup>

Discover this stunning corner 2-bedroom penthouse with solarium located along the New Golden Mile in the charming area of Cancelada, Estepona. Step into the bright living area with an open plan kitchen leading directly to the main terrace which offers fantastic views. Both bedrooms feature ensuite bathrooms, one with a bathtub and the other with a spacious shower. Upstairs, the expansive solarium offers amazing open views over the Mediterranean Sea, a perfect place to relax and unwind. The generous terraces are perfect for al fresco dining, sunbathing, or simply enjoying the magnificent views. The apartment comes complete with exquisite Belgian furniture from the prestigious Femont Galvan, adding a touch of luxury to every corner. This contemporary south-facing apartment offers sea views, ensuring you enjoy the best of Mediterranean living. With contemporary finishes the sleek design and well-thought-out layout offers luxurious yet comfortable living. Residents can enjoy access to exclusive amenities, including a swimming pool, landscaped gardens, and secure parking. Located in Cancelada, this penthouse is close to local amenities, beautiful beaches, Estepona town, and Los Flamingos golf club.

| Setting Close To Golf Close To Shops Close To Town Close To Schools Urbanisation | Orientation South South West | Condition Excellent New Construction                                                                                                                         | Pool Communal             |
|----------------------------------------------------------------------------------|------------------------------|--------------------------------------------------------------------------------------------------------------------------------------------------------------|---------------------------|
| Climate Control  Air Conditioning  Hot A/C  Cold A/C                             | Views Sea Country Panoramic  | Features Lift Fitted Wardrobes Private Terrace Solarium Storage Room Ensuite Bathroom Access for people with reduced mobility Marble Flooring Double Glazing | Furniture Fully Furnished |
| Kitchen Fully Fitted                                                             | Garden Communal              | Security Gated Complex Electric Blinds Entry Phone                                                                                                           | Parking Underground       |
| Category Bargain Holiday Homes Resale Contemporary                               |                              |                                                                                                                                                              |                           |