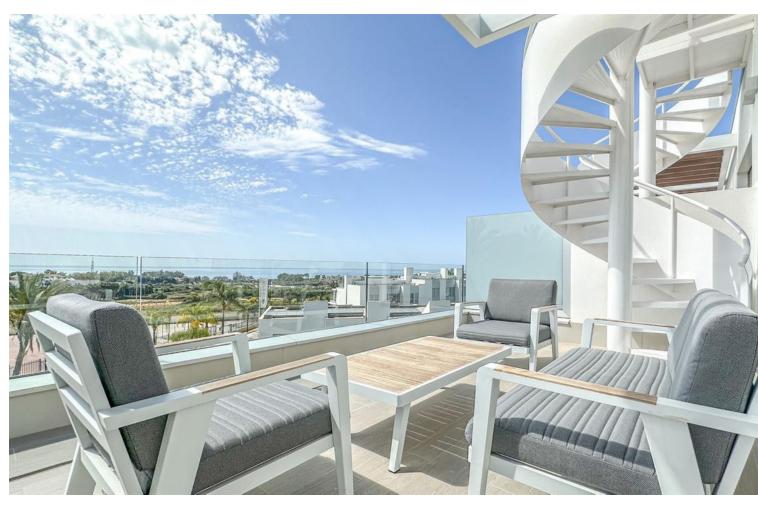

## Sales - Apartment - New Golden Mile 450.000€

www.mibgroup.es +34 662 58 96 58 info@mibgroup.es

Ref.-ID: MIBGR4787326 New Golden Mile Apartment

Community: 2,400 EUR / year

2

2

101 m<sup>2</sup>

Discover this stunning corner 2-bedroom penthouse with solarium located along the New Golden Mile in the charming area of Cancelada, Estepona. Step into the bright living area with an open plan kitchen leading directly to the main terrace which offers fantastic views. Both bedrooms feature ensuite bathrooms, one with a bathtub and the other with a spacious shower. Upstairs, the expansive solarium offers amazing open views over the Mediterranean Sea, a perfect place to relax and unwind. The generous terraces are perfect for al fresco dining, sunbathing, or simply enjoying the magnificent views. The apartment comes complete with exquisite Belgian furniture from the prestigious Femont Galvan, adding a touch of luxury to every corner. This contemporary south-facing apartment offers sea views, ensuring you enjoy the best of Mediterranean living. With contemporary finishes the sleek design and well-thought-out layout offers luxurious yet comfortable living. Residents can enjoy access to exclusive amenities, including a swimming pool, landscaped gardens, and secure parking. Located in Cancelada, this penthouse is close to local amenities, beautiful beaches, Estepona town, and Los Flamingos golf club.