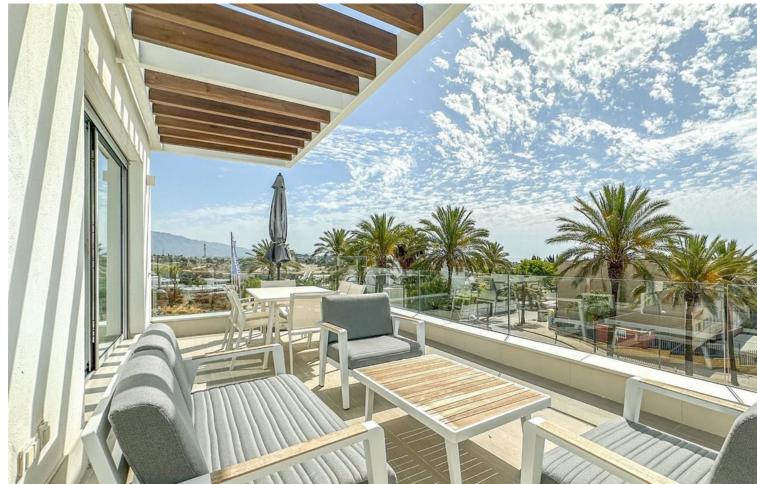

## Sales - Apartment - New Golden Mile 450.000€

www.mibgroup.es +34 662 58 96 58 info@mibgroup.es

Ref.-ID: MIBGR4787326 New Golden Mile Apartment

Community: 2,400 EUR / year

2

2

101 m<sup>2</sup>

Discover this stunning corner 2-bedroom penthouse with solarium located along the New Golden Mile in the charming area of Cancelada, Estepona. Step into the bright living area with an open plan kitchen leading directly to the main terrace which offers fantastic views. Both bedrooms feature ensuite bathrooms, one with a bathtub and the other with a spacious shower. Upstairs, the expansive solarium offers amazing open views over the Mediterranean Sea, a perfect place to relax and unwind. The generous terraces are perfect for al fresco dining, sunbathing, or simply enjoying the magnificent views. The apartment comes complete with exquisite Belgian furniture from the prestigious Femont Galvan, adding a touch of luxury to every corner. This contemporary south-facing apartment offers sea views, ensuring you enjoy the best of Mediterranean living. With contemporary finishes the sleek design and well-thought-out layout offers luxurious yet comfortable living. Residents can enjoy access to exclusive amenities, including a swimming pool, landscaped gardens, and secure parking. Located in Cancelada, this penthouse is close to local amenities, beautiful beaches, Estepona town, and Los Flamingos golf club.