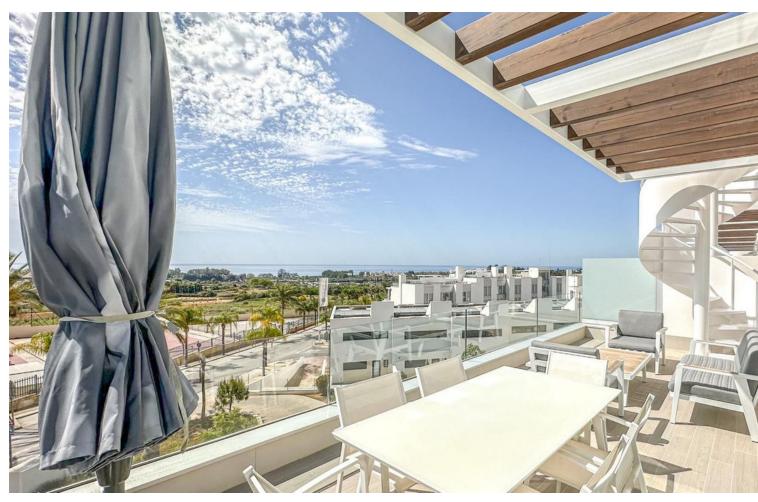

## Sales - Apartment - New Golden Mile 450.000€

www.mibgroup.es +34 662 58 96 58 info@mibgroup.es

Ref.-ID: MIBGR4787326 New Golden Mile Apartment

Community: 2,400 EUR / year

2

2

101 m<sup>2</sup>

Discover this stunning corner 2-bedroom penthouse with solarium located along the New Golden Mile in the charming area of Cancelada, Estepona. Step into the bright living area with an open plan kitchen leading directly to the main terrace which offers fantastic views. Both bedrooms feature ensuite bathrooms, one with a bathtub and the other with a spacious shower. Upstairs, the expansive solarium offers amazing open views over the Mediterranean Sea, a perfect place to relax and unwind. The generous terraces are perfect for al fresco dining, sunbathing, or simply enjoying the magnificent views. The apartment comes complete with exquisite Belgian furniture from the prestigious Femont Galvan, adding a touch of luxury to every corner. This contemporary south-facing apartment offers sea views, ensuring you enjoy the best of Mediterranean living. With contemporary finishes the sleek design and well-thought-out layout offers luxurious yet comfortable living. Residents can enjoy access to exclusive amenities, including a swimming pool, landscaped gardens, and secure parking. Located in Cancelada, this penthouse is close to local amenities, beautiful beaches, Estepona town, and Los Flamingos golf club.