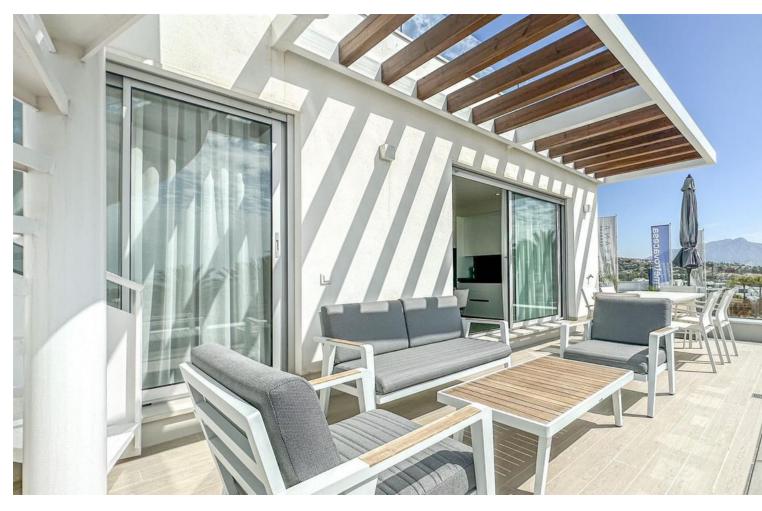

## Sales - Apartment - New Golden Mile 450.000€

www.mibgroup.es +34 662 58 96 58 info@mibgroup.es

Ref.-ID: MIBGR4787326 New Golden Mile Apartment

Community: 2,400 EUR / year

2

2

101 m<sup>2</sup>

Discover this stunning corner 2-bedroom penthouse with solarium located along the New Golden Mile in the charming area of Cancelada, Estepona. Step into the bright living area with an open plan kitchen leading directly to the main terrace which offers fantastic views. Both bedrooms feature ensuite bathrooms, one with a bathtub and the other with a spacious shower. Upstairs, the expansive solarium offers amazing open views over the Mediterranean Sea, a perfect place to relax and unwind. The generous terraces are perfect for al fresco dining, sunbathing, or simply enjoying the magnificent views. The apartment comes complete with exquisite Belgian furniture from the prestigious Femont Galvan, adding a touch of luxury to every corner. This contemporary south-facing apartment offers sea views, ensuring you enjoy the best of Mediterranean living. With contemporary finishes the sleek design and well-thought-out layout offers luxurious yet comfortable living. Residents can enjoy access to exclusive amenities, including a swimming pool, landscaped gardens, and secure parking. Located in Cancelada, this penthouse is close to local amenities, beautiful beaches, Estepona town, and Los Flamingos golf club.