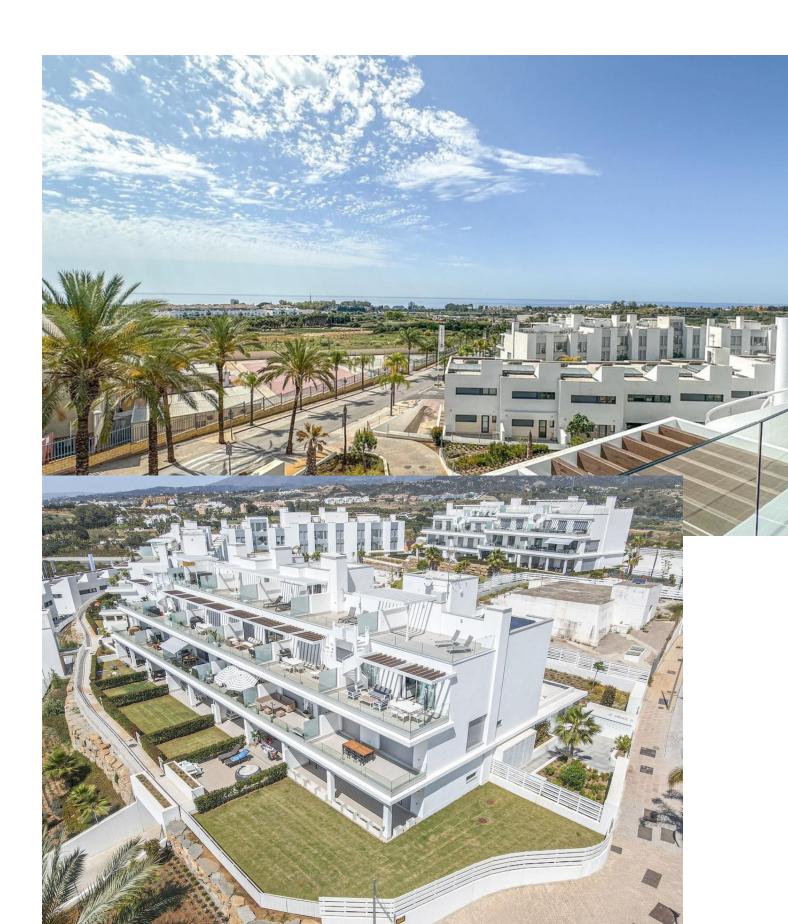

## Sales - Apartment - New Golden Mile 450.000€

www.mibgroup.es +34 662 58 96 58 info@mibgroup.es

Ref.-ID: MIBGR4787326 New Golden Mile Apartment

Community: 2,400 EUR / year

2

2

101 m<sup>2</sup>

Discover this stunning corner 2-bedroom penthouse with solarium located along the New Golden Mile in the charming area of Cancelada, Estepona. Step into the bright living area with an open plan kitchen leading directly to the main terrace which offers fantastic views. Both bedrooms feature ensuite bathrooms, one with a bathtub and the other with a spacious shower. Upstairs, the expansive solarium offers amazing open views over the Mediterranean Sea, a perfect place to relax and unwind. The generous terraces are perfect for al fresco dining, sunbathing, or simply enjoying the magnificent views. The apartment comes complete with exquisite Belgian furniture from the prestigious Femont Galvan, adding a touch of luxury to every corner. This contemporary south-facing apartment offers sea views, ensuring you enjoy the best of Mediterranean living. With contemporary finishes the sleek design and well-thought-out layout offers luxurious yet comfortable living. Residents can enjoy access to exclusive amenities, including a swimming pool, landscaped gardens, and secure parking. Located in Cancelada, this penthouse is close to local amenities, beautiful beaches, Estepona town, and Los Flamingos golf club.