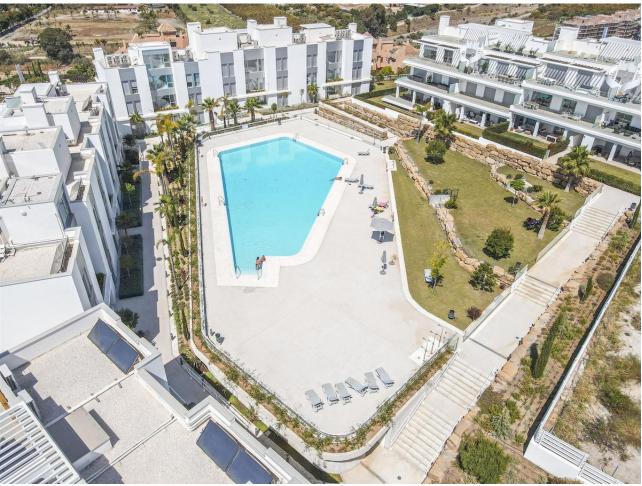

## Sales - Apartment - New Golden Mile 450.000€

www.mibgroup.es +34 662 58 96 58 info@mibgroup.es

Ref.-ID: MIBGR4787326 New Golden Mile Apartment

Community: 2,400 EUR / year

2

2

101 m<sup>2</sup>

Discover this stunning corner 2-bedroom penthouse with solarium located along the New Golden Mile in the charming area of Cancelada, Estepona. Step into the bright living area with an open plan kitchen leading directly to the main terrace which offers fantastic views. Both bedrooms feature ensuite bathrooms, one with a bathtub and the other with a spacious shower. Upstairs, the expansive solarium offers amazing open views over the Mediterranean Sea, a perfect place to relax and unwind. The generous terraces are perfect for al fresco dining, sunbathing, or simply enjoying the magnificent views. The apartment comes complete with exquisite Belgian furniture from the prestigious Femont Galvan, adding a touch of luxury to every corner. This contemporary south-facing apartment offers sea views, ensuring you enjoy the best of Mediterranean living. With contemporary finishes the sleek design and well-thought-out layout offers luxurious yet comfortable living. Residents can enjoy access to exclusive amenities, including a swimming pool, landscaped gardens, and secure parking. Located in Cancelada, this penthouse is close to local amenities, beautiful beaches, Estepona town, and Los Flamingos golf club.

| Setting Close To Golf Close To Shops Close To Town Close To Schools Urbanisation | Orientation South South West | Condition Excellent New Construction                                                                                                                         | Pool Communal             |
|----------------------------------------------------------------------------------|------------------------------|--------------------------------------------------------------------------------------------------------------------------------------------------------------|---------------------------|
| Climate Control  Air Conditioning  Hot A/C  Cold A/C                             | Views Sea Country Panoramic  | Features Lift Fitted Wardrobes Private Terrace Solarium Storage Room Ensuite Bathroom Access for people with reduced mobility Marble Flooring Double Glazing | Furniture Fully Furnished |
| Kitchen Fully Fitted                                                             | Garden Communal              | Security Gated Complex Electric Blinds Entry Phone                                                                                                           | Parking Underground       |
| Category Bargain Holiday Homes Resale Contemporary                               |                              |                                                                                                                                                              |                           |