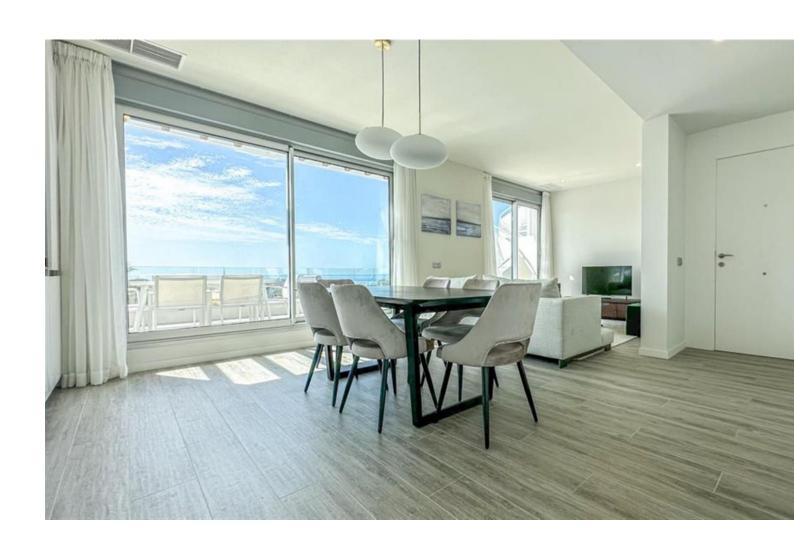

## Sales - Apartment - New Golden Mile 450.000€

www.mibgroup.es +34 662 58 96 58 info@mibgroup.es

Ref.-ID: MIBGR4787326 New Golden Mile Apartment

Community: 2,400 EUR / year

2

2

101 m<sup>2</sup>

Discover this stunning corner 2-bedroom penthouse with solarium located along the New Golden Mile in the charming area of Cancelada, Estepona. Step into the bright living area with an open plan kitchen leading directly to the main terrace which offers fantastic views. Both bedrooms feature ensuite bathrooms, one with a bathtub and the other with a spacious shower. Upstairs, the expansive solarium offers amazing open views over the Mediterranean Sea, a perfect place to relax and unwind. The generous terraces are perfect for al fresco dining, sunbathing, or simply enjoying the magnificent views. The apartment comes complete with exquisite Belgian furniture from the prestigious Femont Galvan, adding a touch of luxury to every corner. This contemporary south-facing apartment offers sea views, ensuring you enjoy the best of Mediterranean living. With contemporary finishes the sleek design and well-thought-out layout offers luxurious yet comfortable living. Residents can enjoy access to exclusive amenities, including a swimming pool, landscaped gardens, and secure parking. Located in Cancelada, this penthouse is close to local amenities, beautiful beaches, Estepona town, and Los Flamingos golf club.