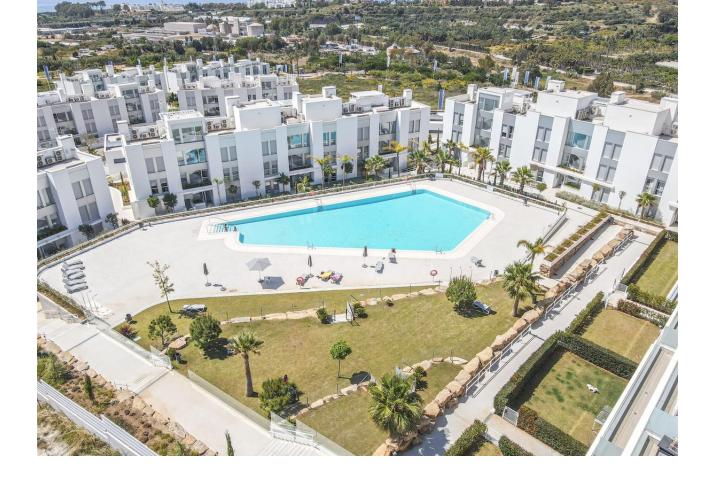

## Sales - Apartment - New Golden Mile 450.000€

www.mibgroup.es +34 662 58 96 58 info@mibgroup.es

Ref.-ID: MIBGR4787326 New Golden Mile Apartment

Community: 2,400 EUR / year

2

2

101 m<sup>2</sup>

Discover this stunning corner 2-bedroom penthouse with solarium located along the New Golden Mile in the charming area of Cancelada, Estepona. Step into the bright living area with an open plan kitchen leading directly to the main terrace which offers fantastic views. Both bedrooms feature ensuite bathrooms, one with a bathtub and the other with a spacious shower. Upstairs, the expansive solarium offers amazing open views over the Mediterranean Sea, a perfect place to relax and unwind. The generous terraces are perfect for al fresco dining, sunbathing, or simply enjoying the magnificent views. The apartment comes complete with exquisite Belgian furniture from the prestigious Femont Galvan, adding a touch of luxury to every corner. This contemporary south-facing apartment offers sea views, ensuring you enjoy the best of Mediterranean living. With contemporary finishes the sleek design and well-thought-out layout offers luxurious yet comfortable living. Residents can enjoy access to exclusive amenities, including a swimming pool, landscaped gardens, and secure parking. Located in Cancelada, this penthouse is close to local amenities, beautiful beaches, Estepona town, and Los Flamingos golf club.

| Setting Close To Golf Close To Shops Close To Town Close To Schools Urbanisation | Orientation South South West | Condition Excellent New Construction                                                                                                                         | Pool Communal             |
|----------------------------------------------------------------------------------|------------------------------|--------------------------------------------------------------------------------------------------------------------------------------------------------------|---------------------------|
| Climate Control  Air Conditioning  Hot A/C  Cold A/C                             | Views Sea Country Panoramic  | Features Lift Fitted Wardrobes Private Terrace Solarium Storage Room Ensuite Bathroom Access for people with reduced mobility Marble Flooring Double Glazing | Furniture Fully Furnished |
| Kitchen Fully Fitted                                                             | Garden Communal              | Security Gated Complex Electric Blinds Entry Phone                                                                                                           | Parking Underground       |
| Category Bargain Holiday Homes Resale Contemporary                               |                              |                                                                                                                                                              |                           |