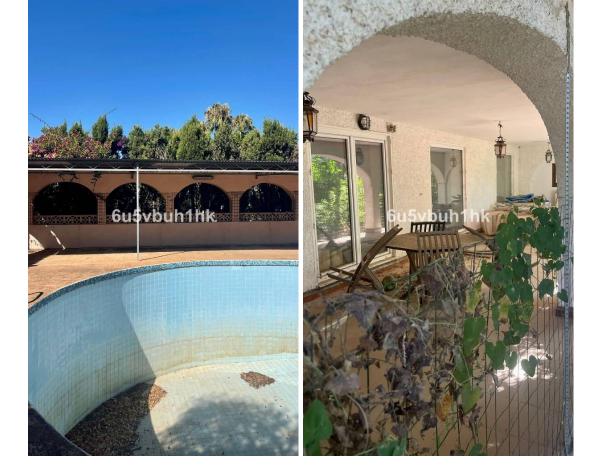

**1** 

2581 m2

Discover this stunning villa in need of renovation set on a 2581 m<sup>2</sup> plot, complete with a 200 m<sup>2</sup> private drive and two elegant electric gates. This charming property, built approximately 60 years ago, showcases the authentic Andalusian style with its covered terraces and traditional details. The villa features 4 spacious bedrooms, 4 full bathrooms, a guest toilet, a large 75 m<sup>2</sup> living room, a separate dining room, and potential for a separate apartment on two floors. Prime location just a 5-minute walk from Marbella's main bus station, with direct connections to Malaga airport, Gibraltar airport, all regions of Spain, as well as Portugal and Europe. 10 minutes drive to the main Marbella Hospital. 5 minutes drive to La Cañada shopping center and Al Campo Supermarket. 1 minute drive to the new Mercadona supermarket or a 5-minute walk, and Xarblanca park with free entry and children's playground. 2 minutes drive to the A7 motorway, connecting to Gibraltar, Malaga, Madrid, and Barcelona. 15 minutes walk to Marbella's charming old town and the Leganitos Health Centre. 15 minutes walk to the beautiful Marbella beach. Located in the exclusive La Cantera urbanization, this villa offers a safe and quiet residential environment, with a wide range of nearby services including children's areas, cafes, supermarkets, leisure areas, restaurants, nature, sports centers, and golf courses. Enjoy unobstructed views and the convenience of being just a 10-minute drive from the beach, La Cañada, and Marbella Center. Don't miss this unique investment opportunity in one of Marbella's most prestigious areas!

## Features

- Covered Terrace
- Y Fitted Wardrobes
- 🔨 Near Transport
- Y Private Terrace
- 💙 Storage Room

Pool YPrivate

Climate Control

Views Garden Pool