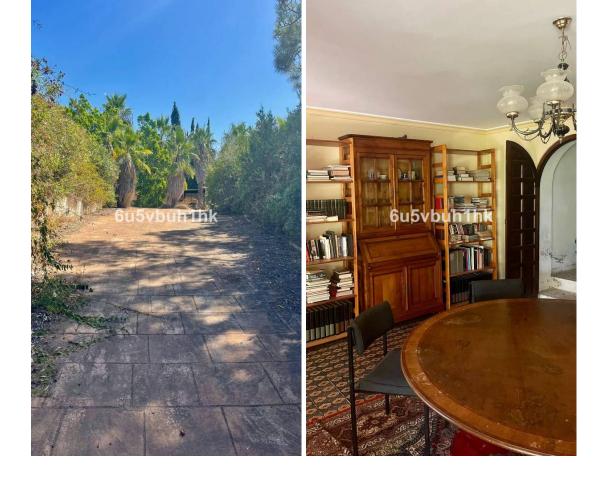

**1** 

2581 m2

Discover this stunning villa in need of renovation set on a 2581 m<sup>2</sup> plot, complete with a 200 m<sup>2</sup> private drive and two elegant electric gates. This charming property, built approximately 60 years ago, showcases the authentic Andalusian style with its covered terraces and traditional details. The villa features 4 spacious bedrooms, 4 full bathrooms, a guest toilet, a large 75 m<sup>2</sup> living room, a separate dining room, and potential for a separate apartment on two floors. Prime location just a 5-minute walk from Marbella's main bus station, with direct connections to Malaga airport, Gibraltar airport, all regions of Spain, as well as Portugal and Europe. 10 minutes drive to the main Marbella Hospital. 5 minutes drive to La Cañada shopping center and Al Campo Supermarket. 1 minute drive to the new Mercadona supermarket or a 5-minute walk, and Xarblanca park with free entry and children's playground. 2 minutes drive to the A7 motorway, connecting to Gibraltar, Malaga, Madrid, and Barcelona. 15 minutes walk to Marbella's charming old town and the Leganitos Health Centre. 15 minutes walk to the beautiful Marbella beach. Located in the exclusive La Cantera urbanization, this villa offers a safe and quiet residential environment, with a wide range of nearby services including children's areas, cafes, supermarkets, leisure areas, restaurants, nature, sports centers, and golf courses. Enjoy unobstructed views and the convenience of being just a 10-minute drive from the beach, La Cañada, and Marbella Center. Don't miss this unique investment opportunity in one of Marbella's most prestigious areas!