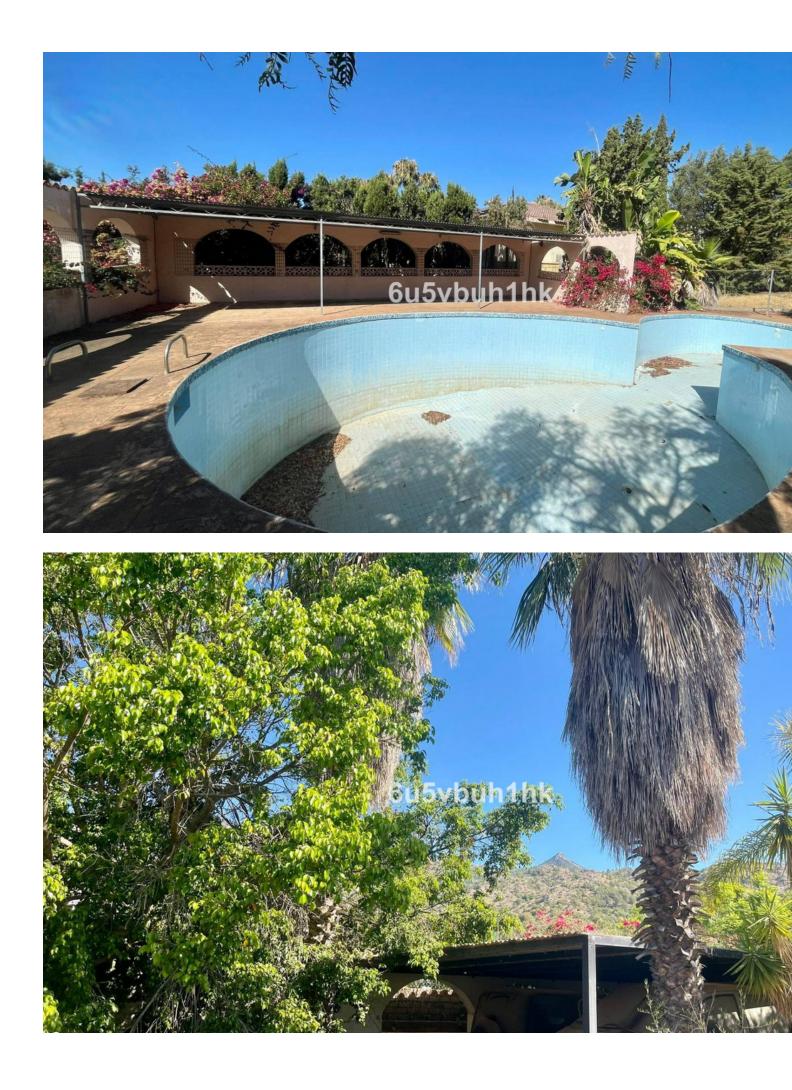

**1** 

2581 m2

Discover this stunning villa in need of renovation set on a 2581 m<sup>2</sup> plot, complete with a 200 m<sup>2</sup> private drive and two elegant electric gates. This charming property, built approximately 60 years ago, showcases the authentic Andalusian style with its covered terraces and traditional details. The villa features 4 spacious bedrooms, 4 full bathrooms, a guest toilet, a large 75 m<sup>2</sup> living room, a separate dining room, and potential for a separate apartment on two floors. Prime location just a 5-minute walk from Marbella's main bus station, with direct connections to Malaga airport, Gibraltar airport, all regions of Spain, as well as Portugal and Europe. 10 minutes drive to the main Marbella Hospital. 5 minutes drive to La Cañada shopping center and Al Campo Supermarket. 1 minute drive to the new Mercadona supermarket or a 5-minute walk, and Xarblanca park with free entry and children's playground. 2 minutes drive to the A7 motorway, connecting to Gibraltar, Malaga, Madrid, and Barcelona. 15 minutes walk to Marbella's charming old town and the Leganitos Health Centre. 15 minutes walk to the beautiful Marbella beach. Located in the exclusive La Cantera urbanization, this villa offers a safe and quiet residential environment, with a wide range of nearby services including children's areas, cafes, supermarkets, leisure areas, restaurants, nature, sports centers, and golf courses. Enjoy unobstructed views and the convenience of being just a 10-minute drive from the beach, La Cañada, and Marbella Center. Don't miss this unique investment opportunity in one of Marbella's most prestigious areas!

## Features

- Covered Terrace
- Y Fitted Wardrobes
- 🔨 Near Transport
- Y Private Terrace
- 💙 Storage Room

Pool YPrivate

Climate Control

Views Garden Pool