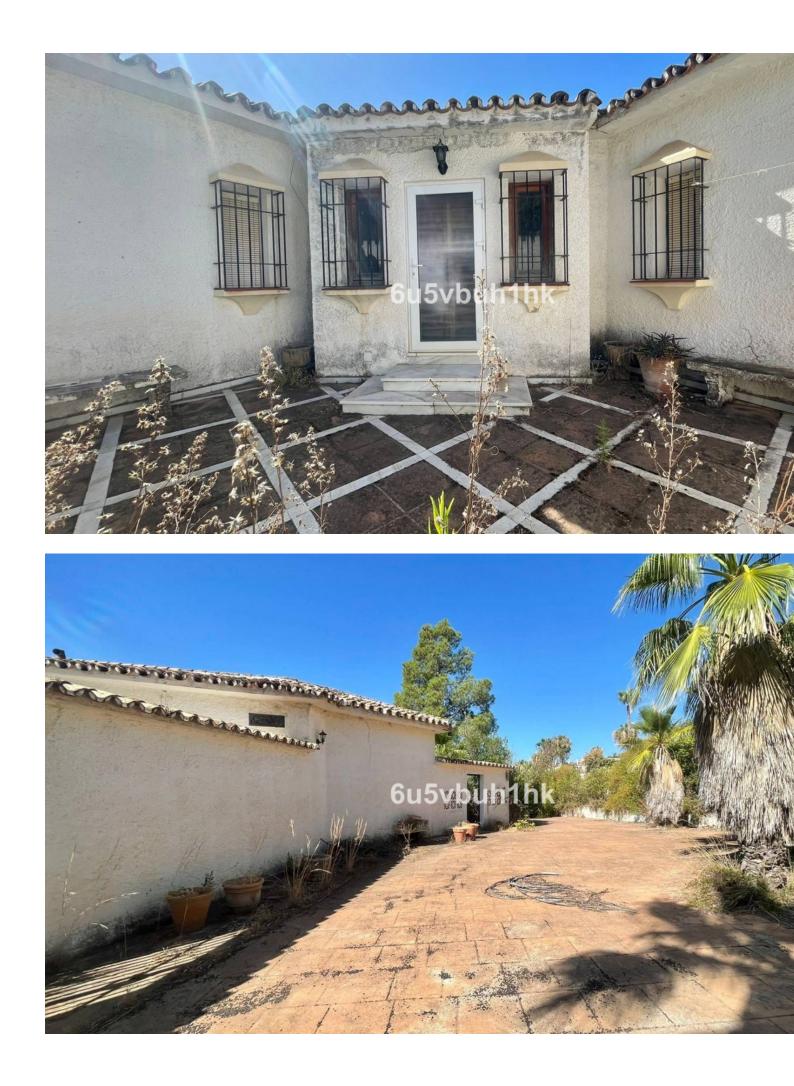

**1** 

2581 m2

Discover this stunning villa in need of renovation set on a 2581 m<sup>2</sup> plot, complete with a 200 m<sup>2</sup> private drive and two elegant electric gates. This charming property, built approximately 60 years ago, showcases the authentic Andalusian style with its covered terraces and traditional details. The villa features 4 spacious bedrooms, 4 full bathrooms, a guest toilet, a large 75 m<sup>2</sup> living room, a separate dining room, and potential for a separate apartment on two floors. Prime location just a 5-minute walk from Marbella's main bus station, with direct connections to Malaga airport, Gibraltar airport, all regions of Spain, as well as Portugal and Europe. 10 minutes drive to the main Marbella Hospital. 5 minutes drive to La Cañada shopping center and Al Campo Supermarket. 1 minute drive to the new Mercadona supermarket or a 5-minute walk, and Xarblanca park with free entry and children's playground. 2 minutes drive to the A7 motorway, connecting to Gibraltar, Malaga, Madrid, and Barcelona. 15 minutes walk to Marbella's charming old town and the Leganitos Health Centre. 15 minutes walk to the beautiful Marbella beach. Located in the exclusive La Cantera urbanization, this villa offers a safe and quiet residential environment, with a wide range of nearby services including children's areas, cafes, supermarkets, leisure areas, restaurants, nature, sports centers, and golf courses. Enjoy unobstructed views and the convenience of being just a 10-minute drive from the beach, La Cañada, and Marbella Center. Don't miss this unique investment opportunity in one of Marbella's most prestigious areas!