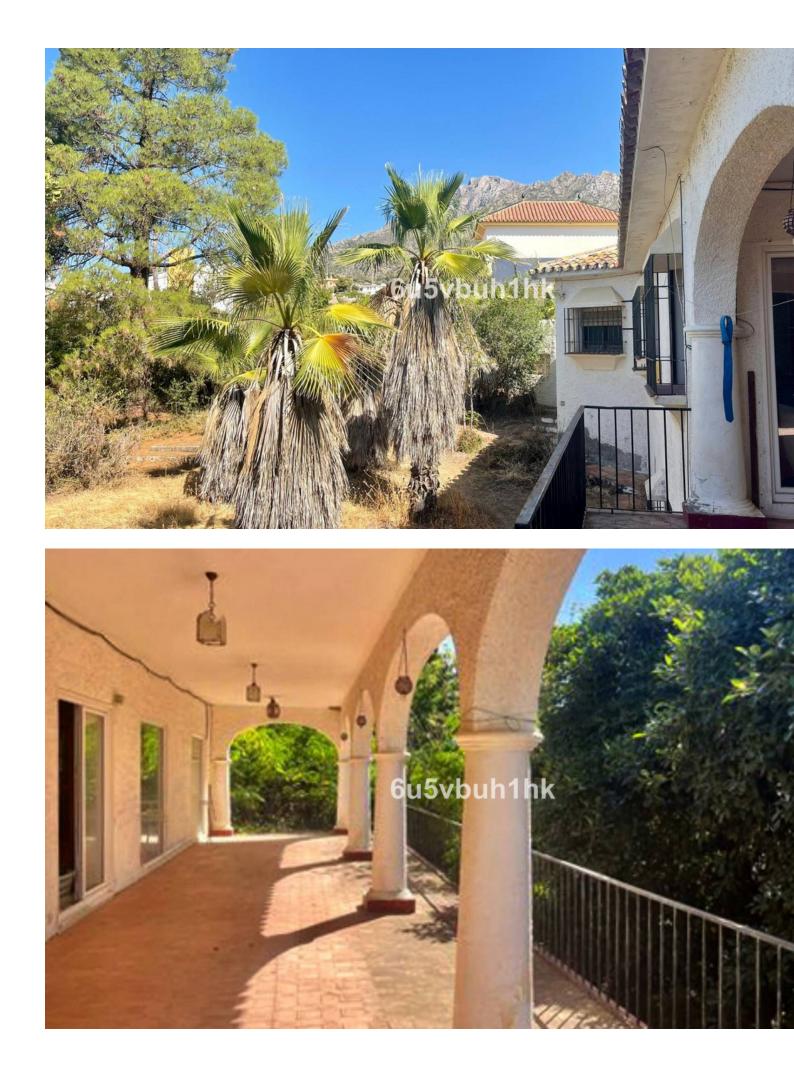

**1** 

2581 m2

Discover this stunning villa in need of renovation set on a 2581 m<sup>2</sup> plot, complete with a 200 m<sup>2</sup> private drive and two elegant electric gates. This charming property, built approximately 60 years ago, showcases the authentic Andalusian style with its covered terraces and traditional details. The villa features 4 spacious bedrooms, 4 full bathrooms, a guest toilet, a large 75 m<sup>2</sup> living room, a separate dining room, and potential for a separate apartment on two floors. Prime location just a 5-minute walk from Marbella's main bus station, with direct connections to Malaga airport, Gibraltar airport, all regions of Spain, as well as Portugal and Europe. 10 minutes drive to the main Marbella Hospital. 5 minutes drive to La Cañada shopping center and Al Campo Supermarket. 1 minute drive to the new Mercadona supermarket or a 5-minute walk, and Xarblanca park with free entry and children's playground. 2 minutes drive to the A7 motorway, connecting to Gibraltar, Malaga, Madrid, and Barcelona. 15 minutes walk to Marbella's charming old town and the Leganitos Health Centre. 15 minutes walk to the beautiful Marbella beach. Located in the exclusive La Cantera urbanization, this villa offers a safe and quiet residential environment, with a wide range of nearby services including children's areas, cafes, supermarkets, leisure areas, restaurants, nature, sports centers, and golf courses. Enjoy unobstructed views and the convenience of being just a 10-minute drive from the beach, La Cañada, and Marbella Center. Don't miss this unique investment opportunity in one of Marbella's most prestigious areas!