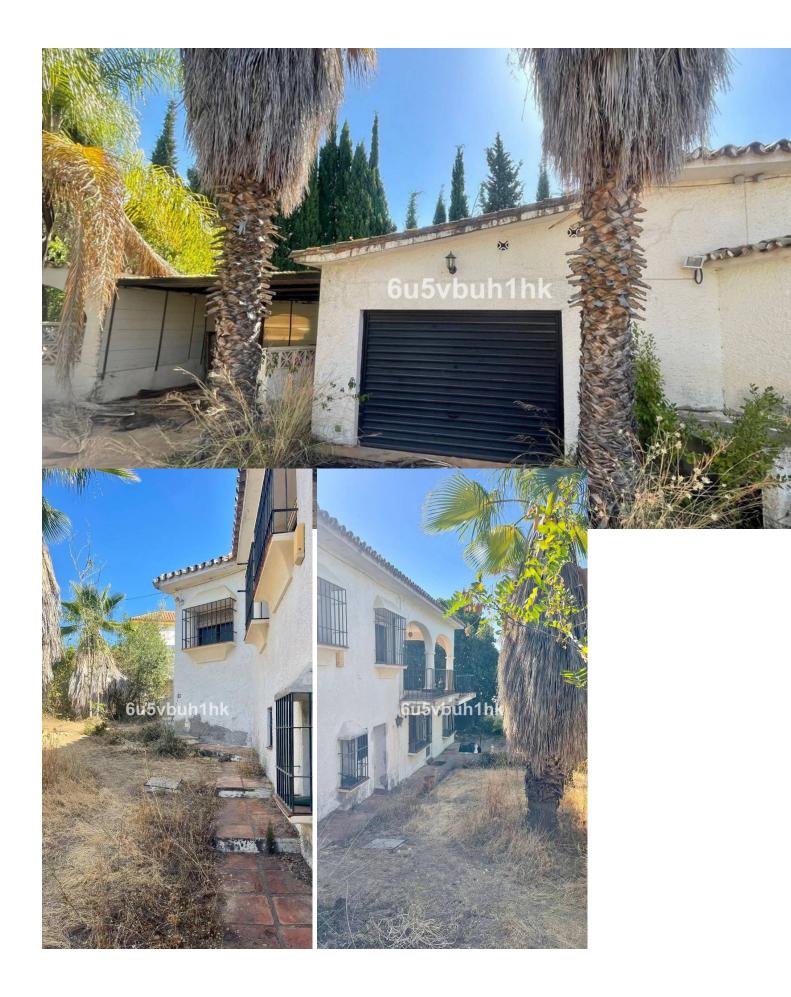

**1** 

2581 m2

Discover this stunning villa in need of renovation set on a 2581 m<sup>2</sup> plot, complete with a 200 m<sup>2</sup> private drive and two elegant electric gates. This charming property, built approximately 60 years ago, showcases the authentic Andalusian style with its covered terraces and traditional details. The villa features 4 spacious bedrooms, 4 full bathrooms, a guest toilet, a large 75 m<sup>2</sup> living room, a separate dining room, and potential for a separate apartment on two floors. Prime location just a 5-minute walk from Marbella's main bus station, with direct connections to Malaga airport, Gibraltar airport, all regions of Spain, as well as Portugal and Europe. 10 minutes drive to the main Marbella Hospital. 5 minutes drive to La Cañada shopping center and Al Campo Supermarket. 1 minute drive to the new Mercadona supermarket or a 5-minute walk, and Xarblanca park with free entry and children's playground. 2 minutes drive to the A7 motorway, connecting to Gibraltar, Malaga, Madrid, and Barcelona. 15 minutes walk to Marbella's charming old town and the Leganitos Health Centre. 15 minutes walk to the beautiful Marbella beach. Located in the exclusive La Cantera urbanization, this villa offers a safe and quiet residential environment, with a wide range of nearby services including children's areas, cafes, supermarkets, leisure areas, restaurants, nature, sports centers, and golf courses. Enjoy unobstructed views and the convenience of being just a 10-minute drive from the beach, La Cañada, and Marbella Center. Don't miss this unique investment opportunity in one of Marbella's most prestigious areas!