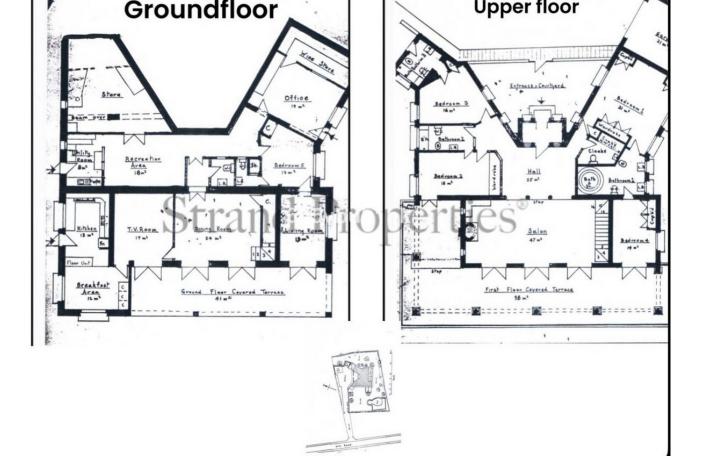

**1** 

2581 m2

Discover this stunning villa in need of renovation set on a 2581 m<sup>2</sup> plot, complete with a 200 m<sup>2</sup> private drive and two elegant electric gates. This charming property, built approximately 60 years ago, showcases the authentic Andalusian style with its covered terraces and traditional details. The villa features 4 spacious bedrooms, 4 full bathrooms, a guest toilet, a large 75 m<sup>2</sup> living room, a separate dining room, and potential for a separate apartment on two floors. Prime location just a 5-minute walk from Marbella's main bus station, with direct connections to Malaga airport, Gibraltar airport, all regions of Spain, as well as Portugal and Europe. 10 minutes drive to the main Marbella Hospital. 5 minutes drive to La Cañada shopping center and Al Campo Supermarket. 1 minute drive to the new Mercadona supermarket or a 5-minute walk, and Xarblanca park with free entry and children's playground. 2 minutes drive to the A7 motorway, connecting to Gibraltar, Malaga, Madrid, and Barcelona. 15 minutes walk to Marbella's charming old town and the Leganitos Health Centre. 15 minutes walk to the beautiful Marbella beach. Located in the exclusive La Cantera urbanization, this villa offers a safe and quiet residential environment, with a wide range of nearby services including children's areas, cafes, supermarkets, leisure areas, restaurants, nature, sports centers, and golf courses. Enjoy unobstructed views and the convenience of being just a 10-minute drive from the beach, La Cañada, and Marbella Center. Don't miss this unique investment opportunity in one of Marbella's most prestigious areas!