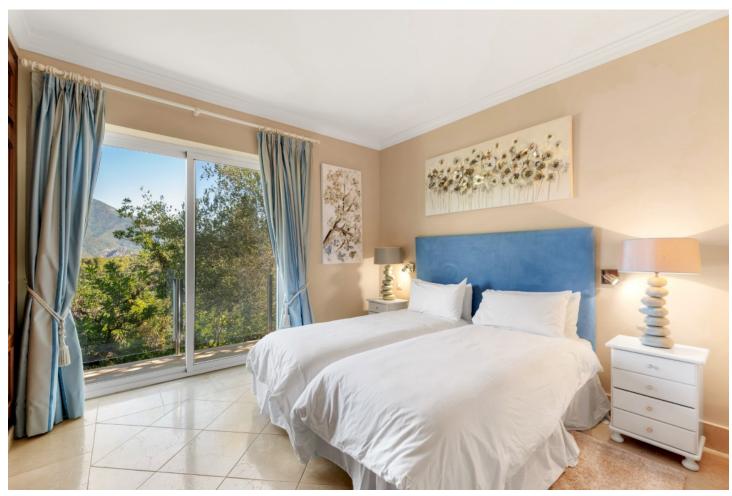

Villa Findlay, a gem in Istán, Málaga, is the perfect choice for those seeking an independent life surrounded by nature. With stunning panoramic views and endless spaces filled with all the comforts, this villa is a dream come true. Situated on an extensive plot of over 10,000 square meters near the charming village, this 3-story house offers 442 sqm of construction, spacious terraces, and a 70 sqm pool that resembles a private spa. The basement features two bedrooms that open to the porch and pool, both with en-suite bathrooms. Additionally, this floor includes a fully-equipped game room. On the first floor, the entrance from the covered garage (with capacity for 2 cars) and additional uncovered parking spaces leads to a grand hall that opens to a spacious living room with a fireplace, connected to the dining room, kitchen, patio, and a guest toilet. This floor also has two bedrooms and two bathrooms, perfect for the convenience of elderly or mobility-impaired individuals. The third floor is a private sanctuary that houses the enormous master bedroom, with a spectacular bathroom featuring a whirlpool tub, a walk-in closet, and an expansive terrace with views of the Istán reservoirs, mountains, and the sea. The entire house is equipped with underfloor heating, a heating/cooling system, and several stoves, as well as a security system. Don't miss the opportunity to live in this truly unique property. Request a visit and be amazed by Villa Findlay, a true paradise on the Costa del Sol. ALA