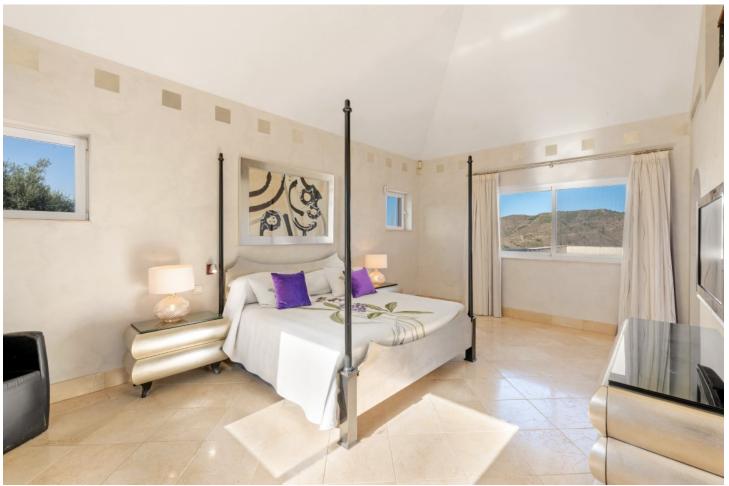

Villa Findlay, a gem in Istán, Málaga, is the perfect choice for those seeking an independent life surrounded by nature. With stunning panoramic views and endless spaces filled with all the comforts, this villa is a dream come true. Situated on an extensive plot of over 10,000 square meters near the charming village, this 3-story house offers 442 sqm of construction, spacious terraces, and a 70 sqm pool that resembles a private spa. The basement features two bedrooms that open to the porch and pool, both with en-suite bathrooms. Additionally, this floor includes a fully-equipped game room. On the first floor, the entrance from the covered garage (with capacity for 2 cars) and additional uncovered parking spaces leads to a grand hall that opens to a spacious living room with a fireplace, connected to the dining room, kitchen, patio, and a guest toilet. This floor also has two bedrooms and two bathrooms, perfect for the convenience of elderly or mobility-impaired individuals. The third floor is a private sanctuary that houses the enormous master bedroom, with a spectacular bathroom featuring a whirlpool tub, a walk-in closet, and an expansive terrace with views of the Istán reservoirs, mountains, and the sea. The entire house is equipped with underfloor heating, a heating/cooling system, and several stoves, as well as a security system. Don't miss the opportunity to live in this truly unique property. Request a visit and be amazed by Villa Findlay, a true paradise on the Costa del Sol. ALA