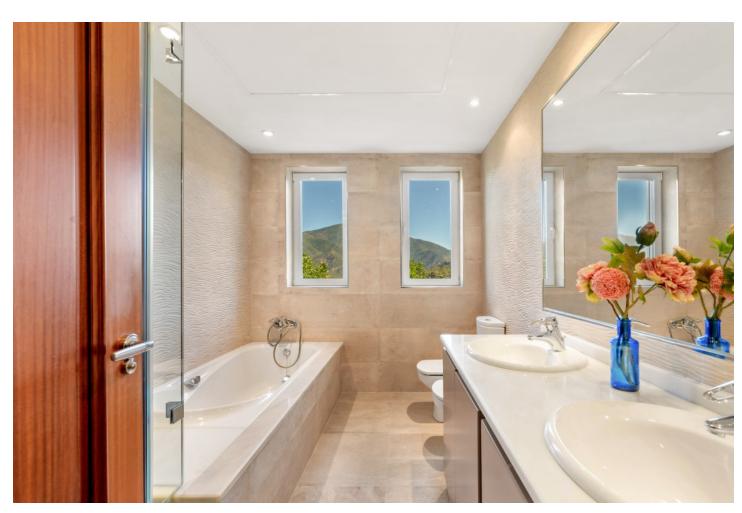

Villa Findlay, a gem in Istán, Málaga, is the perfect choice for those seeking an independent life surrounded by nature. With stunning panoramic views and endless spaces filled with all the comforts, this villa is a dream come true. Situated on an extensive plot of over 10,000 square meters near the charming village, this 3-story house offers 442 sqm of construction, spacious terraces, and a 70 sqm pool that resembles a private spa. The basement features two bedrooms that open to the porch and pool, both with en-suite bathrooms. Additionally, this floor includes a fully-equipped game room. On the first floor, the entrance from the covered garage (with capacity for 2 cars) and additional uncovered parking spaces leads to a grand hall that opens to a spacious living room with a fireplace, connected to the dining room, kitchen, patio, and a guest toilet. This floor also has two bedrooms and two bathrooms, perfect for the convenience of elderly or mobility-impaired individuals. The third floor is a private sanctuary that houses the enormous master bedroom, with a spectacular bathroom featuring a whirlpool tub, a walk-in closet, and an expansive terrace with views of the Istán reservoirs, mountains, and the sea. The entire house is equipped with underfloor heating, a heating/cooling system, and several stoves, as well as a security system. Don't miss the opportunity to live in this truly unique property. Request a visit and be amazed by Villa Findlay, a true paradise on the Costa del Sol. ALA