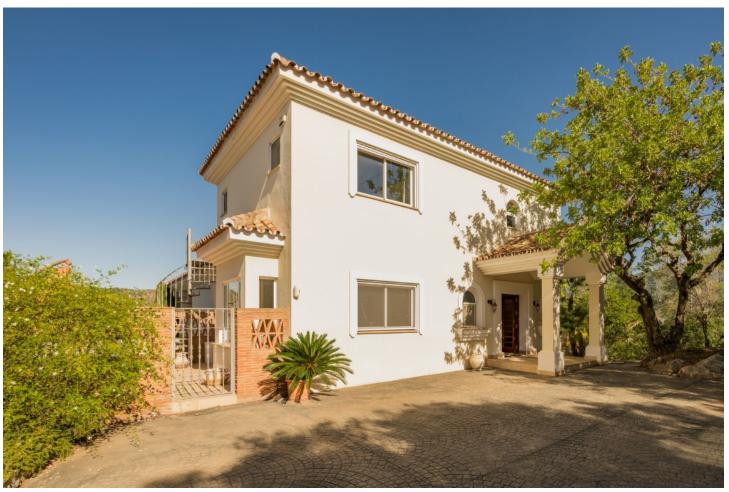

Villa Findlay, a gem in Istán, Málaga, is the perfect choice for those seeking an independent life surrounded by nature. With stunning panoramic views and endless spaces filled with all the comforts, this villa is a dream come true. Situated on an extensive plot of over 10,000 square meters near the charming village, this 3-story house offers 442 sqm of construction, spacious terraces, and a 70 sqm pool that resembles a private spa. The basement features two bedrooms that open to the porch and pool, both with en-suite bathrooms. Additionally, this floor includes a fully-equipped game room. On the first floor, the entrance from the covered garage (with capacity for 2 cars) and additional uncovered parking spaces leads to a grand hall that opens to a spacious living room with a fireplace, connected to the dining room, kitchen, patio, and a guest toilet. This floor also has two bedrooms and two bathrooms, perfect for the convenience of elderly or mobility-impaired individuals. The third floor is a private sanctuary that houses the enormous master bedroom, with a spectacular bathroom featuring a whirlpool tub, a walk-in closet, and an expansive terrace with views of the Istán reservoirs, mountains, and the sea. The entire house is equipped with underfloor heating, a heating/cooling system, and several stoves, as well as a security system. Don't miss the opportunity to live in this truly unique property. Request a visit and be amazed by Villa Findlay, a true paradise on the Costa del Sol. ALA