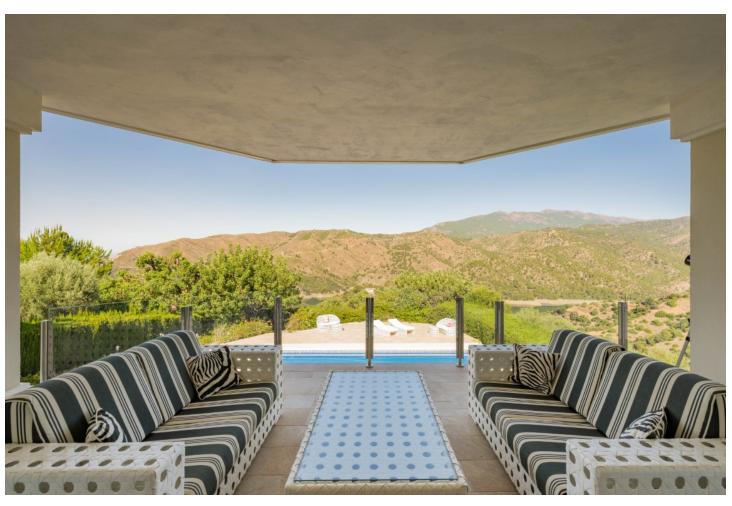

Villa Findlay, a gem in Istán, Málaga, is the perfect choice for those seeking an independent life surrounded by nature. With stunning panoramic views and endless spaces filled with all the comforts, this villa is a dream come true. Situated on an extensive plot of over 10,000 square meters near the charming village, this 3-story house offers 442 sqm of construction, spacious terraces, and a 70 sqm pool that resembles a private spa. The basement features two bedrooms that open to the porch and pool, both with en-suite bathrooms. Additionally, this floor includes a fully-equipped game room. On the first floor, the entrance from the covered garage (with capacity for 2 cars) and additional uncovered parking spaces leads to a grand hall that opens to a spacious living room with a fireplace, connected to the dining room, kitchen, patio, and a guest toilet. This floor also has two bedrooms and two bathrooms, perfect for the convenience of elderly or mobility-impaired individuals. The third floor is a private sanctuary that houses the enormous master bedroom, with a spectacular bathroom featuring a whirlpool tub, a walk-in closet, and an expansive terrace with views of the Istán reservoirs, mountains, and the sea. The entire house is equipped with underfloor heating, a heating/cooling system, and several stoves, as well as a security system. Don't miss the opportunity to live in this truly unique property. Request a visit and be amazed by Villa Findlay, a true paradise on the Costa del Sol. ALA

| Setting Country Mountain Pueblo       | <b>Orientation</b> West                      | <b>Condition</b> Good                                                        | <b>Pool</b> Private                  |
|---------------------------------------|----------------------------------------------|------------------------------------------------------------------------------|--------------------------------------|
| Climate Control Fireplace U/F Heating | Views Mountain Country Panoramic Lake Forest | Features Covered Terrace Private Terrace Utility Room Wood Flooring Barbeque | Furniture Part Furnished             |
| Kitchen Fully Fitted                  | <b>Garden</b> Private                        | Security Gated Complex Alarm System                                          | Parking Garage Covered More Than One |