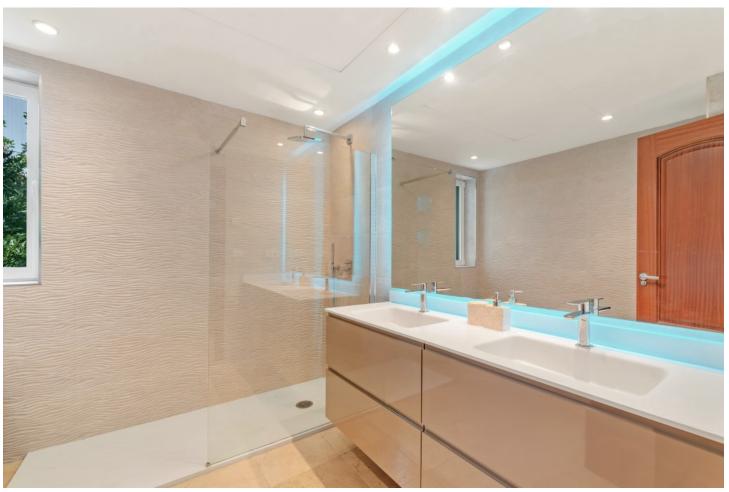

Villa Findlay, a gem in Istán, Málaga, is the perfect choice for those seeking an independent life surrounded by nature. With stunning panoramic views and endless spaces filled with all the comforts, this villa is a dream come true. Situated on an extensive plot of over 10,000 square meters near the charming village, this 3-story house offers 442 sqm of construction, spacious terraces, and a 70 sqm pool that resembles a private spa. The basement features two bedrooms that open to the porch and pool, both with en-suite bathrooms. Additionally, this floor includes a fully-equipped game room. On the first floor, the entrance from the covered garage (with capacity for 2 cars) and additional uncovered parking spaces leads to a grand hall that opens to a spacious living room with a fireplace, connected to the dining room, kitchen, patio, and a guest toilet. This floor also has two bedrooms and two bathrooms, perfect for the convenience of elderly or mobility-impaired individuals. The third floor is a private sanctuary that houses the enormous master bedroom, with a spectacular bathroom featuring a whirlpool tub, a walk-in closet, and an expansive terrace with views of the Istán reservoirs, mountains, and the sea. The entire house is equipped with underfloor heating, a heating/cooling system, and several stoves, as well as a security system. Don't miss the opportunity to live in this truly unique property. Request a visit and be amazed by Villa Findlay, a true paradise on the Costa del Sol. ALA