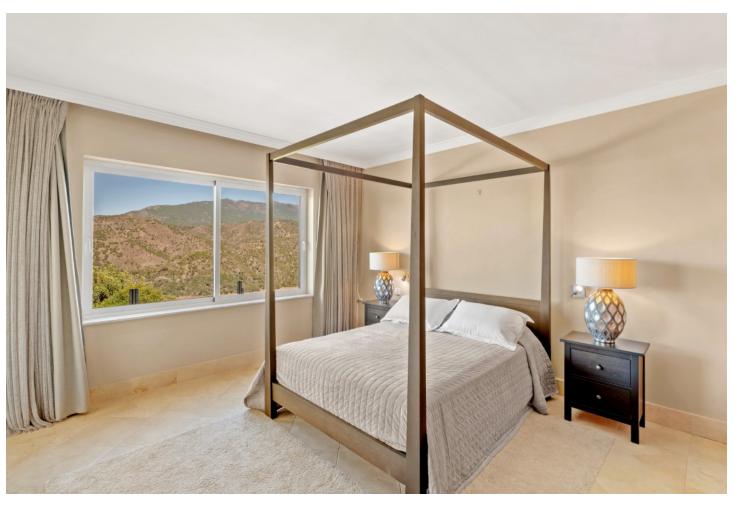

Villa Findlay, a gem in Istán, Málaga, is the perfect choice for those seeking an independent life surrounded by nature. With stunning panoramic views and endless spaces filled with all the comforts, this villa is a dream come true. Situated on an extensive plot of over 10,000 square meters near the charming village, this 3-story house offers 442 sqm of construction, spacious terraces, and a 70 sqm pool that resembles a private spa. The basement features two bedrooms that open to the porch and pool, both with en-suite bathrooms. Additionally, this floor includes a fully-equipped game room. On the first floor, the entrance from the covered garage (with capacity for 2 cars) and additional uncovered parking spaces leads to a grand hall that opens to a spacious living room with a fireplace, connected to the dining room, kitchen, patio, and a guest toilet. This floor also has two bedrooms and two bathrooms, perfect for the convenience of elderly or mobility-impaired individuals. The third floor is a private sanctuary that houses the enormous master bedroom, with a spectacular bathroom featuring a whirlpool tub, a walk-in closet, and an expansive terrace with views of the Istán reservoirs, mountains, and the sea. The entire house is equipped with underfloor heating, a heating/cooling system, and several stoves, as well as a security system. Don't miss the opportunity to live in this truly unique property. Request a visit and be amazed by Villa Findlay, a true paradise on the Costa del Sol. ALA