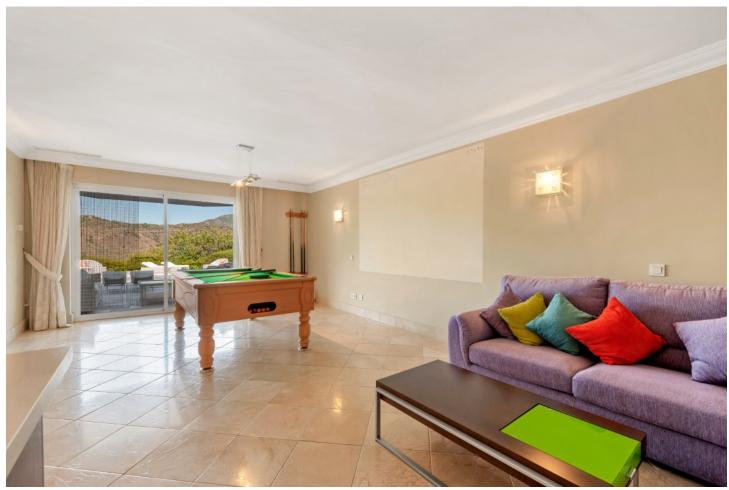

Villa Findlay, a gem in Istán, Málaga, is the perfect choice for those seeking an independent life surrounded by nature. With stunning panoramic views and endless spaces filled with all the comforts, this villa is a dream come true. Situated on an extensive plot of over 10,000 square meters near the charming village, this 3-story house offers 442 sqm of construction, spacious terraces, and a 70 sqm pool that resembles a private spa. The basement features two bedrooms that open to the porch and pool, both with en-suite bathrooms. Additionally, this floor includes a fully-equipped game room. On the first floor, the entrance from the covered garage (with capacity for 2 cars) and additional uncovered parking spaces leads to a grand hall that opens to a spacious living room with a fireplace, connected to the dining room, kitchen, patio, and a guest toilet. This floor also has two bedrooms and two bathrooms, perfect for the convenience of elderly or mobility-impaired individuals. The third floor is a private sanctuary that houses the enormous master bedroom, with a spectacular bathroom featuring a whirlpool tub, a walk-in closet, and an expansive terrace with views of the Istán reservoirs, mountains, and the sea. The entire house is equipped with underfloor heating, a heating/cooling system, and several stoves, as well as a security system. Don't miss the opportunity to live in this truly unique property. Request a visit and be amazed by Villa Findlay, a true paradise on the Costa del Sol. ALA