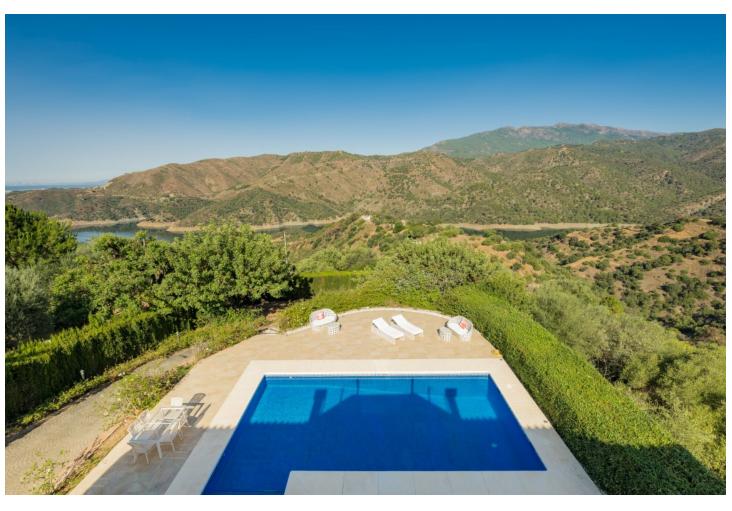

Villa Findlay, a gem in Istán, Málaga, is the perfect choice for those seeking an independent life surrounded by nature. With stunning panoramic views and endless spaces filled with all the comforts, this villa is a dream come true. Situated on an extensive plot of over 10,000 square meters near the charming village, this 3-story house offers 442 sqm of construction, spacious terraces, and a 70 sqm pool that resembles a private spa. The basement features two bedrooms that open to the porch and pool, both with en-suite bathrooms. Additionally, this floor includes a fully-equipped game room. On the first floor, the entrance from the covered garage (with capacity for 2 cars) and additional uncovered parking spaces leads to a grand hall that opens to a spacious living room with a fireplace, connected to the dining room, kitchen, patio, and a guest toilet. This floor also has two bedrooms and two bathrooms, perfect for the convenience of elderly or mobility-impaired individuals. The third floor is a private sanctuary that houses the enormous master bedroom, with a spectacular bathroom featuring a whirlpool tub, a walk-in closet, and an expansive terrace with views of the Istán reservoirs, mountains, and the sea. The entire house is equipped with underfloor heating, a heating/cooling system, and several stoves, as well as a security system. Don't miss the opportunity to live in this truly unique property. Request a visit and be amazed by Villa Findlay, a true paradise on the Costa del Sol. ALA

| Setting Country Mountain Pueblo       | <b>Orientation</b> West                      | <b>Condition</b> Good                                                        | <b>Pool</b> Private                  |
|---------------------------------------|----------------------------------------------|------------------------------------------------------------------------------|--------------------------------------|
| Climate Control Fireplace U/F Heating | Views Mountain Country Panoramic Lake Forest | Features Covered Terrace Private Terrace Utility Room Wood Flooring Barbeque | Furniture Part Furnished             |
| Kitchen Fully Fitted                  | <b>Garden</b> Private                        | Security Gated Complex Alarm System                                          | Parking Garage Covered More Than One |