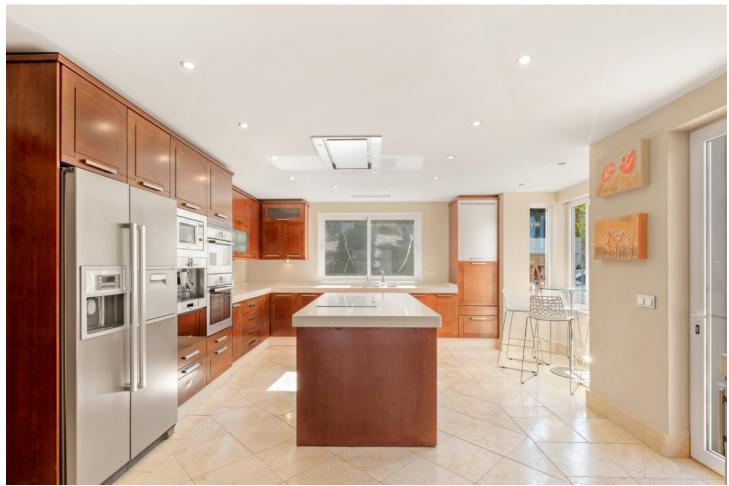

Villa Findlay, a gem in Istán, Málaga, is the perfect choice for those seeking an independent life surrounded by nature. With stunning panoramic views and endless spaces filled with all the comforts, this villa is a dream come true. Situated on an extensive plot of over 10,000 square meters near the charming village, this 3-story house offers 442 sqm of construction, spacious terraces, and a 70 sqm pool that resembles a private spa. The basement features two bedrooms that open to the porch and pool, both with en-suite bathrooms. Additionally, this floor includes a fully-equipped game room. On the first floor, the entrance from the covered garage (with capacity for 2 cars) and additional uncovered parking spaces leads to a grand hall that opens to a spacious living room with a fireplace, connected to the dining room, kitchen, patio, and a guest toilet. This floor also has two bedrooms and two bathrooms, perfect for the convenience of elderly or mobility-impaired individuals. The third floor is a private sanctuary that houses the enormous master bedroom, with a spectacular bathroom featuring a whirlpool tub, a walk-in closet, and an expansive terrace with views of the Istán reservoirs, mountains, and the sea. The entire house is equipped with underfloor heating, a heating/cooling system, and several stoves, as well as a security system. Don't miss the opportunity to live in this truly unique property. Request a visit and be amazed by Villa Findlay, a true paradise on the Costa del Sol. ALA

| Setting Country Mountain Pueblo       | <b>Orientation</b> West                      | <b>Condition</b> Good                                                        | <b>Pool</b> Private                  |
|---------------------------------------|----------------------------------------------|------------------------------------------------------------------------------|--------------------------------------|
| Climate Control Fireplace U/F Heating | Views Mountain Country Panoramic Lake Forest | Features Covered Terrace Private Terrace Utility Room Wood Flooring Barbeque | Furniture Part Furnished             |
| Kitchen Fully Fitted                  | <b>Garden</b> Private                        | Security Gated Complex Alarm System                                          | Parking Garage Covered More Than One |