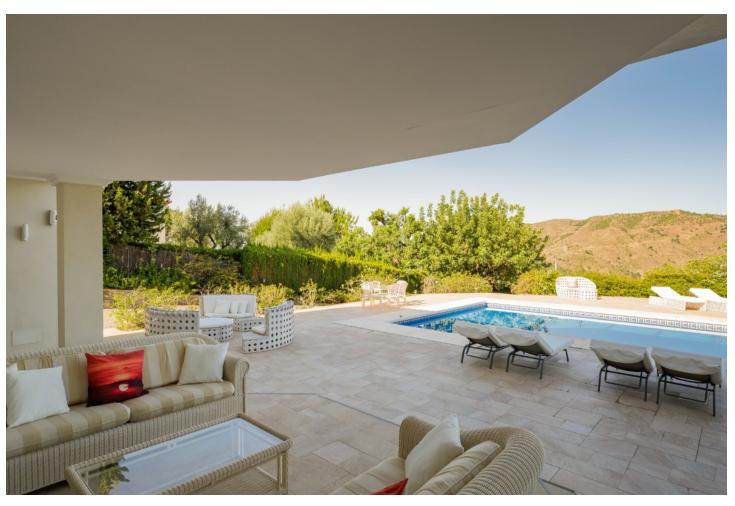

Villa Findlay, a gem in Istán, Málaga, is the perfect choice for those seeking an independent life surrounded by nature. With stunning panoramic views and endless spaces filled with all the comforts, this villa is a dream come true. Situated on an extensive plot of over 10,000 square meters near the charming village, this 3-story house offers 442 sqm of construction, spacious terraces, and a 70 sqm pool that resembles a private spa. The basement features two bedrooms that open to the porch and pool, both with en-suite bathrooms. Additionally, this floor includes a fully-equipped game room. On the first floor, the entrance from the covered garage (with capacity for 2 cars) and additional uncovered parking spaces leads to a grand hall that opens to a spacious living room with a fireplace, connected to the dining room, kitchen, patio, and a guest toilet. This floor also has two bedrooms and two bathrooms, perfect for the convenience of elderly or mobility-impaired individuals. The third floor is a private sanctuary that houses the enormous master bedroom, with a spectacular bathroom featuring a whirlpool tub, a walk-in closet, and an expansive terrace with views of the Istán reservoirs, mountains, and the sea. The entire house is equipped with underfloor heating, a heating/cooling system, and several stoves, as well as a security system. Don't miss the opportunity to live in this truly unique property. Request a visit and be amazed by Villa Findlay, a true paradise on the Costa del Sol. ALA