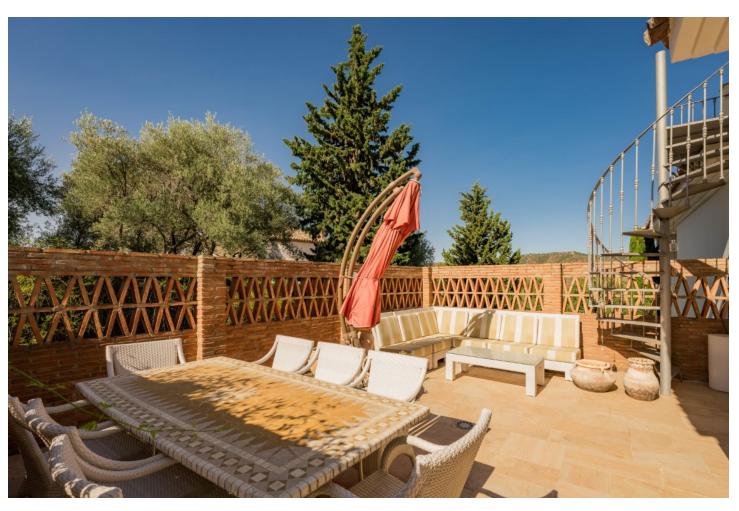

Villa Findlay, a gem in Istán, Málaga, is the perfect choice for those seeking an independent life surrounded by nature. With stunning panoramic views and endless spaces filled with all the comforts, this villa is a dream come true. Situated on an extensive plot of over 10,000 square meters near the charming village, this 3-story house offers 442 sqm of construction, spacious terraces, and a 70 sqm pool that resembles a private spa. The basement features two bedrooms that open to the porch and pool, both with en-suite bathrooms. Additionally, this floor includes a fully-equipped game room. On the first floor, the entrance from the covered garage (with capacity for 2 cars) and additional uncovered parking spaces leads to a grand hall that opens to a spacious living room with a fireplace, connected to the dining room, kitchen, patio, and a guest toilet. This floor also has two bedrooms and two bathrooms, perfect for the convenience of elderly or mobility-impaired individuals. The third floor is a private sanctuary that houses the enormous master bedroom, with a spectacular bathroom featuring a whirlpool tub, a walk-in closet, and an expansive terrace with views of the Istán reservoirs, mountains, and the sea. The entire house is equipped with underfloor heating, a heating/cooling system, and several stoves, as well as a security system. Don't miss the opportunity to live in this truly unique property. Request a visit and be amazed by Villa Findlay, a true paradise on the Costa del Sol. ALA

| Setting Country Mountain Pueblo       | <b>Orientation</b> West                      | <b>Condition</b> Good                                                        | <b>Pool</b> Private                  |
|---------------------------------------|----------------------------------------------|------------------------------------------------------------------------------|--------------------------------------|
| Climate Control Fireplace U/F Heating | Views Mountain Country Panoramic Lake Forest | Features Covered Terrace Private Terrace Utility Room Wood Flooring Barbeque | Furniture Part Furnished             |
| Kitchen Fully Fitted                  | <b>Garden</b> Private                        | Security Gated Complex Alarm System                                          | Parking Garage Covered More Than One |