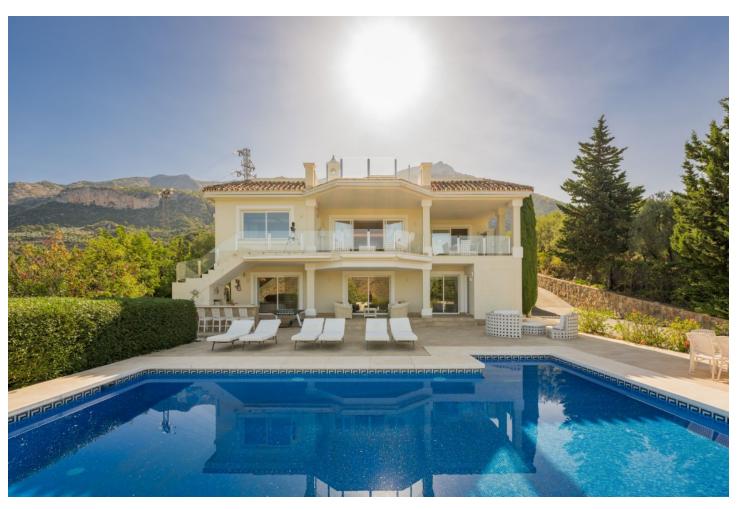

## Sales - House - Istán 1.649.000€

www.mibgroup.es +34 662 58 96 58 info@mibgroup.es

Ref.-ID: MIBGR4787707 Istán House

IBI: 1,231 EUR / year

5

5

442 m2

10337 m2

Villa Findlay, a gem in Istán, Málaga, is the perfect choice for those seeking an independent life surrounded by nature. With stunning panoramic views and endless spaces filled with all the comforts, this villa is a dream come true. Situated on an extensive plot of over 10,000 square meters near the charming village, this 3-story house offers 442 sqm of construction, spacious terraces, and a 70 sqm pool that resembles a private spa. The basement features two bedrooms that open to the porch and pool, both with en-suite bathrooms. Additionally, this floor includes a fully-equipped game room. On the first floor, the entrance from the covered garage (with capacity for 2 cars) and additional uncovered parking spaces leads to a grand hall that opens to a spacious living room with a fireplace, connected to the dining room, kitchen, patio, and a guest toilet. This floor also has two bedrooms and two bathrooms, perfect for the convenience of elderly or mobility-impaired individuals. The third floor is a private sanctuary that houses the enormous master bedroom, with a spectacular bathroom featuring a whirlpool tub, a walk-in closet, and an expansive terrace with views of the Istán reservoirs, mountains, and the sea. The entire house is equipped with underfloor heating, a heating/cooling system, and several stoves, as well as a security system. Don't miss the opportunity to live in this truly unique property. Request a visit and be amazed by Villa Findlay, a true paradise on the Costa del Sol. ALA