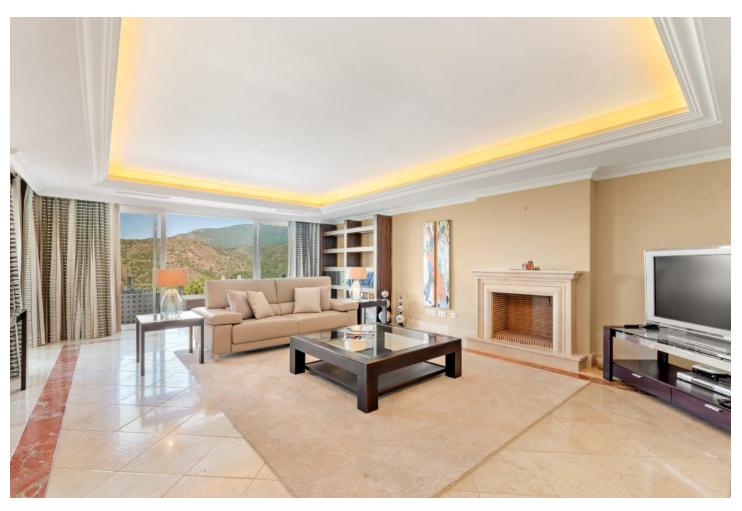

Villa Findlay, a gem in Istán, Málaga, is the perfect choice for those seeking an independent life surrounded by nature. With stunning panoramic views and endless spaces filled with all the comforts, this villa is a dream come true. Situated on an extensive plot of over 10,000 square meters near the charming village, this 3-story house offers 442 sqm of construction, spacious terraces, and a 70 sqm pool that resembles a private spa. The basement features two bedrooms that open to the porch and pool, both with en-suite bathrooms. Additionally, this floor includes a fully-equipped game room. On the first floor, the entrance from the covered garage (with capacity for 2 cars) and additional uncovered parking spaces leads to a grand hall that opens to a spacious living room with a fireplace, connected to the dining room, kitchen, patio, and a guest toilet. This floor also has two bedrooms and two bathrooms, perfect for the convenience of elderly or mobility-impaired individuals. The third floor is a private sanctuary that houses the enormous master bedroom, with a spectacular bathroom featuring a whirlpool tub, a walk-in closet, and an expansive terrace with views of the Istán reservoirs, mountains, and the sea. The entire house is equipped with underfloor heating, a heating/cooling system, and several stoves, as well as a security system. Don't miss the opportunity to live in this truly unique property. Request a visit and be amazed by Villa Findlay, a true paradise on the Costa del Sol. ALA

| Setting Country Mountain Pueblo       | <b>Orientation</b> West                      | <b>Condition</b> Good                                                        | <b>Pool</b> Private                  |
|---------------------------------------|----------------------------------------------|------------------------------------------------------------------------------|--------------------------------------|
| Climate Control Fireplace U/F Heating | Views Mountain Country Panoramic Lake Forest | Features Covered Terrace Private Terrace Utility Room Wood Flooring Barbeque | Furniture Part Furnished             |
| Kitchen Fully Fitted                  | <b>Garden</b> Private                        | Security Gated Complex Alarm System                                          | Parking Garage Covered More Than One |