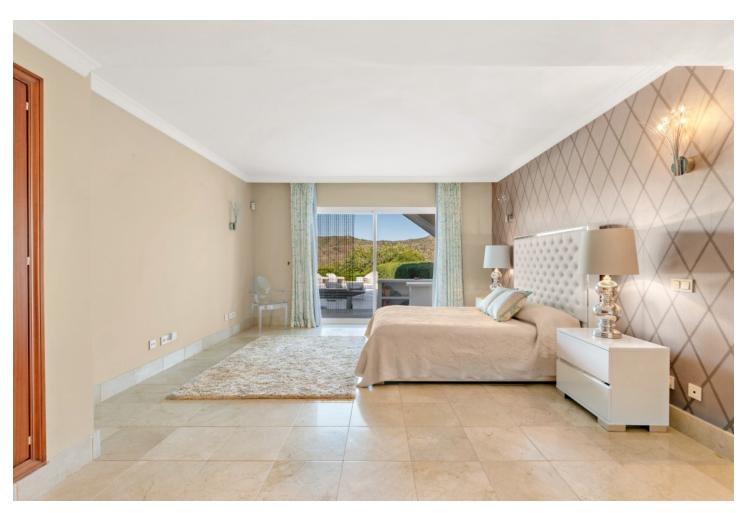

Villa Findlay, a gem in Istán, Málaga, is the perfect choice for those seeking an independent life surrounded by nature. With stunning panoramic views and endless spaces filled with all the comforts, this villa is a dream come true. Situated on an extensive plot of over 10,000 square meters near the charming village, this 3-story house offers 442 sqm of construction, spacious terraces, and a 70 sqm pool that resembles a private spa. The basement features two bedrooms that open to the porch and pool, both with en-suite bathrooms. Additionally, this floor includes a fully-equipped game room. On the first floor, the entrance from the covered garage (with capacity for 2 cars) and additional uncovered parking spaces leads to a grand hall that opens to a spacious living room with a fireplace, connected to the dining room, kitchen, patio, and a guest toilet. This floor also has two bedrooms and two bathrooms, perfect for the convenience of elderly or mobility-impaired individuals. The third floor is a private sanctuary that houses the enormous master bedroom, with a spectacular bathroom featuring a whirlpool tub, a walk-in closet, and an expansive terrace with views of the Istán reservoirs, mountains, and the sea. The entire house is equipped with underfloor heating, a heating/cooling system, and several stoves, as well as a security system. Don't miss the opportunity to live in this truly unique property. Request a visit and be amazed by Villa Findlay, a true paradise on the Costa del Sol. ALA