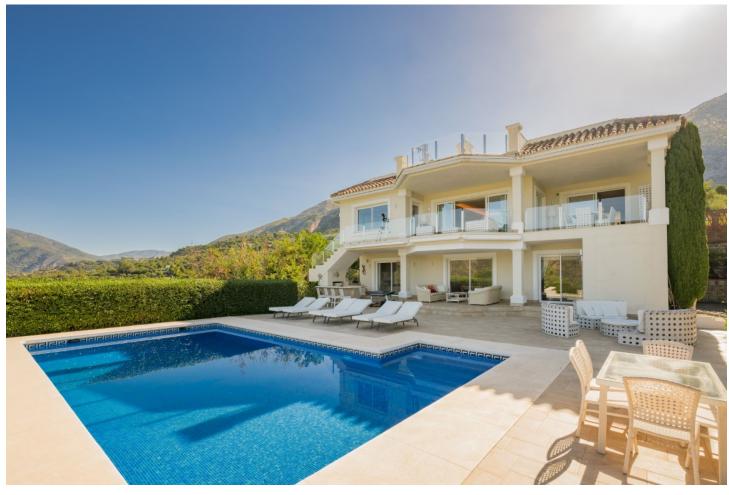

Villa Findlay, a gem in Istán, Málaga, is the perfect choice for those seeking an independent life surrounded by nature. With stunning panoramic views and endless spaces filled with all the comforts, this villa is a dream come true. Situated on an extensive plot of over 10,000 square meters near the charming village, this 3-story house offers 442 sqm of construction, spacious terraces, and a 70 sqm pool that resembles a private spa. The basement features two bedrooms that open to the porch and pool, both with en-suite bathrooms. Additionally, this floor includes a fully-equipped game room. On the first floor, the entrance from the covered garage (with capacity for 2 cars) and additional uncovered parking spaces leads to a grand hall that opens to a spacious living room with a fireplace, connected to the dining room, kitchen, patio, and a guest toilet. This floor also has two bedrooms and two bathrooms, perfect for the convenience of elderly or mobility-impaired individuals. The third floor is a private sanctuary that houses the enormous master bedroom, with a spectacular bathroom featuring a whirlpool tub, a walk-in closet, and an expansive terrace with views of the Istán reservoirs, mountains, and the sea. The entire house is equipped with underfloor heating, a heating/cooling system, and several stoves, as well as a security system. Don't miss the opportunity to live in this truly unique property. Request a visit and be amazed by Villa Findlay, a true paradise on the Costa del Sol. ALA