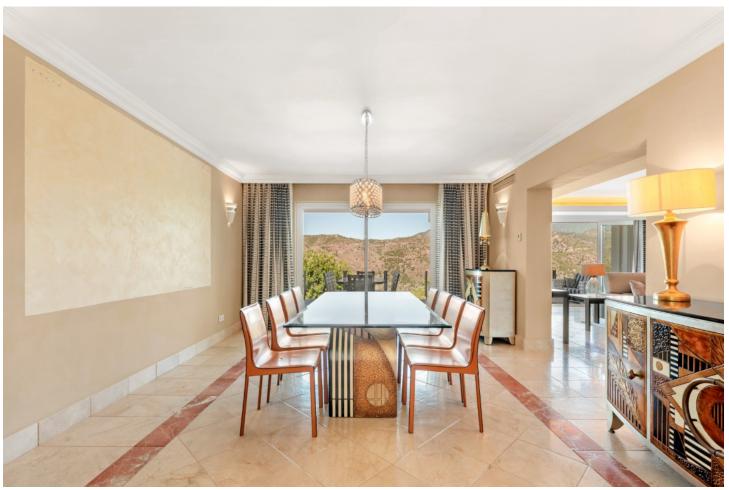

Villa Findlay, a gem in Istán, Málaga, is the perfect choice for those seeking an independent life surrounded by nature. With stunning panoramic views and endless spaces filled with all the comforts, this villa is a dream come true. Situated on an extensive plot of over 10,000 square meters near the charming village, this 3-story house offers 442 sqm of construction, spacious terraces, and a 70 sqm pool that resembles a private spa. The basement features two bedrooms that open to the porch and pool, both with en-suite bathrooms. Additionally, this floor includes a fully-equipped game room. On the first floor, the entrance from the covered garage (with capacity for 2 cars) and additional uncovered parking spaces leads to a grand hall that opens to a spacious living room with a fireplace, connected to the dining room, kitchen, patio, and a guest toilet. This floor also has two bedrooms and two bathrooms, perfect for the convenience of elderly or mobility-impaired individuals. The third floor is a private sanctuary that houses the enormous master bedroom, with a spectacular bathroom featuring a whirlpool tub, a walk-in closet, and an expansive terrace with views of the Istán reservoirs, mountains, and the sea. The entire house is equipped with underfloor heating, a heating/cooling system, and several stoves, as well as a security system. Don't miss the opportunity to live in this truly unique property. Request a visit and be amazed by Villa Findlay, a true paradise on the Costa del Sol. ALA

| Setting Country Mountain Pueblo       | <b>Orientation</b> West                      | <b>Condition</b> Good                                                        | <b>Pool</b> Private                  |
|---------------------------------------|----------------------------------------------|------------------------------------------------------------------------------|--------------------------------------|
| Climate Control Fireplace U/F Heating | Views Mountain Country Panoramic Lake Forest | Features Covered Terrace Private Terrace Utility Room Wood Flooring Barbeque | Furniture Part Furnished             |
| Kitchen Fully Fitted                  | <b>Garden</b> Private                        | Security Gated Complex Alarm System                                          | Parking Garage Covered More Than One |