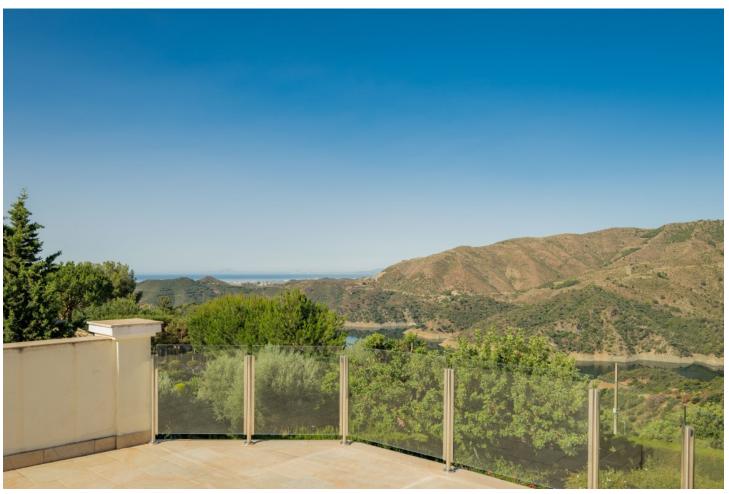

Villa Findlay, a gem in Istán, Málaga, is the perfect choice for those seeking an independent life surrounded by nature. With stunning panoramic views and endless spaces filled with all the comforts, this villa is a dream come true. Situated on an extensive plot of over 10,000 square meters near the charming village, this 3-story house offers 442 sqm of construction, spacious terraces, and a 70 sqm pool that resembles a private spa. The basement features two bedrooms that open to the porch and pool, both with en-suite bathrooms. Additionally, this floor includes a fully-equipped game room. On the first floor, the entrance from the covered garage (with capacity for 2 cars) and additional uncovered parking spaces leads to a grand hall that opens to a spacious living room with a fireplace, connected to the dining room, kitchen, patio, and a guest toilet. This floor also has two bedrooms and two bathrooms, perfect for the convenience of elderly or mobility-impaired individuals. The third floor is a private sanctuary that houses the enormous master bedroom, with a spectacular bathroom featuring a whirlpool tub, a walk-in closet, and an expansive terrace with views of the Istán reservoirs, mountains, and the sea. The entire house is equipped with underfloor heating, a heating/cooling system, and several stoves, as well as a security system. Don't miss the opportunity to live in this truly unique property. Request a visit and be amazed by Villa Findlay, a true paradise on the Costa del Sol. ALA

| Setting Country Mountain Pueblo       | <b>Orientation</b> West                      | <b>Condition</b> Good                                                        | <b>Pool</b> Private                  |
|---------------------------------------|----------------------------------------------|------------------------------------------------------------------------------|--------------------------------------|
| Climate Control Fireplace U/F Heating | Views Mountain Country Panoramic Lake Forest | Features Covered Terrace Private Terrace Utility Room Wood Flooring Barbeque | Furniture Part Furnished             |
| Kitchen Fully Fitted                  | <b>Garden</b> Private                        | Security Gated Complex Alarm System                                          | Parking Garage Covered More Than One |