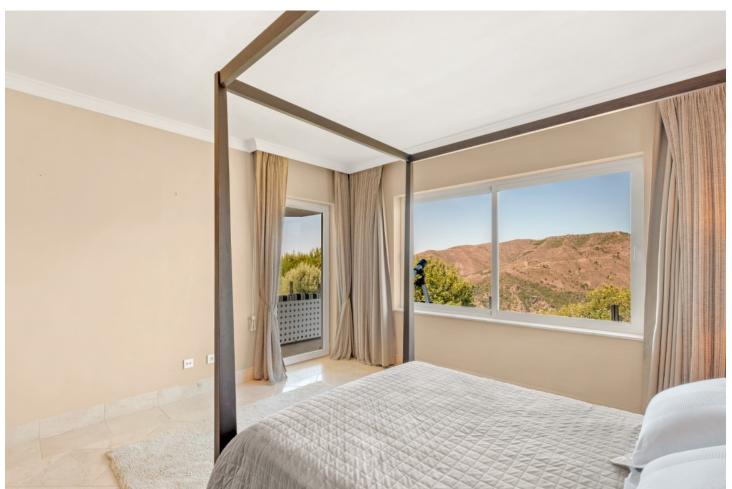

Villa Findlay, a gem in Istán, Málaga, is the perfect choice for those seeking an independent life surrounded by nature. With stunning panoramic views and endless spaces filled with all the comforts, this villa is a dream come true. Situated on an extensive plot of over 10,000 square meters near the charming village, this 3-story house offers 442 sqm of construction, spacious terraces, and a 70 sqm pool that resembles a private spa. The basement features two bedrooms that open to the porch and pool, both with en-suite bathrooms. Additionally, this floor includes a fully-equipped game room. On the first floor, the entrance from the covered garage (with capacity for 2 cars) and additional uncovered parking spaces leads to a grand hall that opens to a spacious living room with a fireplace, connected to the dining room, kitchen, patio, and a guest toilet. This floor also has two bedrooms and two bathrooms, perfect for the convenience of elderly or mobility-impaired individuals. The third floor is a private sanctuary that houses the enormous master bedroom, with a spectacular bathroom featuring a whirlpool tub, a walk-in closet, and an expansive terrace with views of the Istán reservoirs, mountains, and the sea. The entire house is equipped with underfloor heating, a heating/cooling system, and several stoves, as well as a security system. Don't miss the opportunity to live in this truly unique property. Request a visit and be amazed by Villa Findlay, a true paradise on the Costa del Sol. ALA