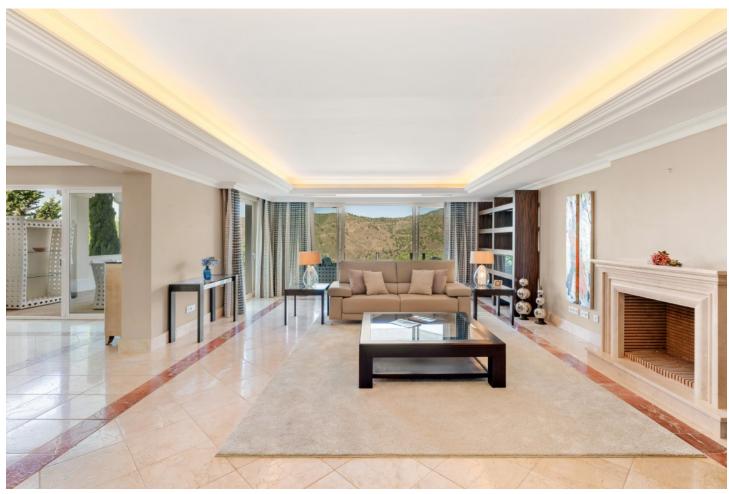

Villa Findlay, a gem in Istán, Málaga, is the perfect choice for those seeking an independent life surrounded by nature. With stunning panoramic views and endless spaces filled with all the comforts, this villa is a dream come true. Situated on an extensive plot of over 10,000 square meters near the charming village, this 3-story house offers 442 sqm of construction, spacious terraces, and a 70 sqm pool that resembles a private spa. The basement features two bedrooms that open to the porch and pool, both with en-suite bathrooms. Additionally, this floor includes a fully-equipped game room. On the first floor, the entrance from the covered garage (with capacity for 2 cars) and additional uncovered parking spaces leads to a grand hall that opens to a spacious living room with a fireplace, connected to the dining room, kitchen, patio, and a guest toilet. This floor also has two bedrooms and two bathrooms, perfect for the convenience of elderly or mobility-impaired individuals. The third floor is a private sanctuary that houses the enormous master bedroom, with a spectacular bathroom featuring a whirlpool tub, a walk-in closet, and an expansive terrace with views of the Istán reservoirs, mountains, and the sea. The entire house is equipped with underfloor heating, a heating/cooling system, and several stoves, as well as a security system. Don't miss the opportunity to live in this truly unique property. Request a visit and be amazed by Villa Findlay, a true paradise on the Costa del Sol. ALA