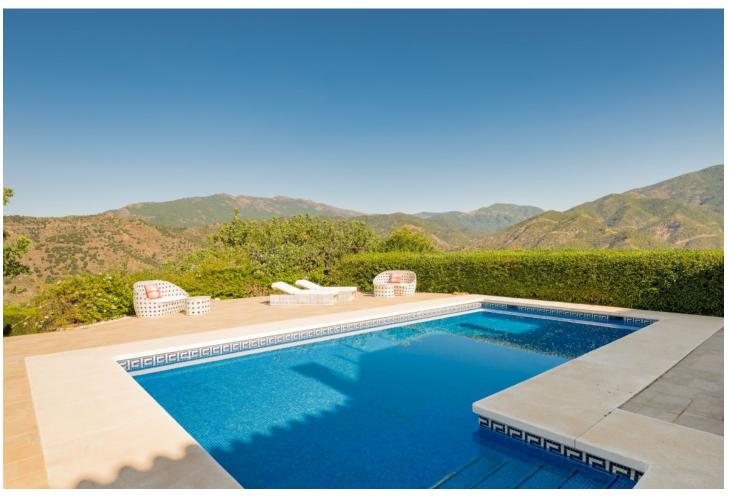

Villa Findlay, a gem in Istán, Málaga, is the perfect choice for those seeking an independent life surrounded by nature. With stunning panoramic views and endless spaces filled with all the comforts, this villa is a dream come true. Situated on an extensive plot of over 10,000 square meters near the charming village, this 3-story house offers 442 sqm of construction, spacious terraces, and a 70 sqm pool that resembles a private spa. The basement features two bedrooms that open to the porch and pool, both with en-suite bathrooms. Additionally, this floor includes a fully-equipped game room. On the first floor, the entrance from the covered garage (with capacity for 2 cars) and additional uncovered parking spaces leads to a grand hall that opens to a spacious living room with a fireplace, connected to the dining room, kitchen, patio, and a guest toilet. This floor also has two bedrooms and two bathrooms, perfect for the convenience of elderly or mobility-impaired individuals. The third floor is a private sanctuary that houses the enormous master bedroom, with a spectacular bathroom featuring a whirlpool tub, a walk-in closet, and an expansive terrace with views of the Istán reservoirs, mountains, and the sea. The entire house is equipped with underfloor heating, a heating/cooling system, and several stoves, as well as a security system. Don't miss the opportunity to live in this truly unique property. Request a visit and be amazed by Villa Findlay, a true paradise on the Costa del Sol. ALA

| Setting Country Mountain Pueblo       | <b>Orientation</b> West                      | <b>Condition</b> Good                                                        | <b>Pool</b> Private                  |
|---------------------------------------|----------------------------------------------|------------------------------------------------------------------------------|--------------------------------------|
| Climate Control Fireplace U/F Heating | Views Mountain Country Panoramic Lake Forest | Features Covered Terrace Private Terrace Utility Room Wood Flooring Barbeque | Furniture Part Furnished             |
| Kitchen Fully Fitted                  | <b>Garden</b> Private                        | Security Gated Complex Alarm System                                          | Parking Garage Covered More Than One |