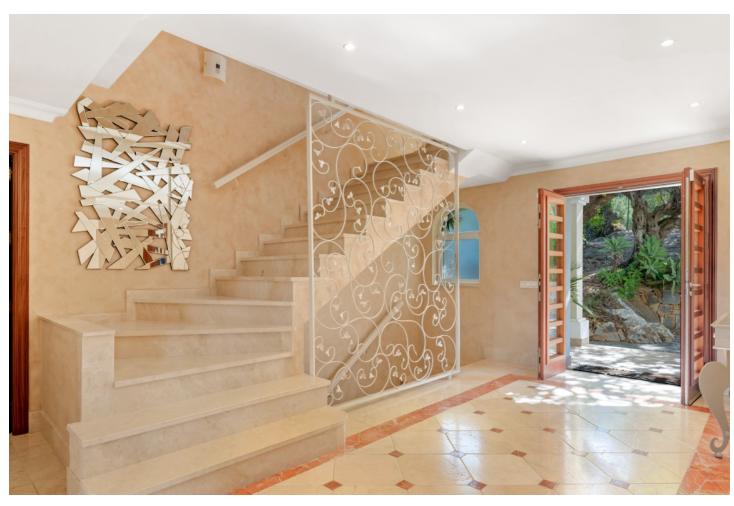

Villa Findlay, a gem in Istán, Málaga, is the perfect choice for those seeking an independent life surrounded by nature. With stunning panoramic views and endless spaces filled with all the comforts, this villa is a dream come true. Situated on an extensive plot of over 10,000 square meters near the charming village, this 3-story house offers 442 sqm of construction, spacious terraces, and a 70 sqm pool that resembles a private spa. The basement features two bedrooms that open to the porch and pool, both with en-suite bathrooms. Additionally, this floor includes a fully-equipped game room. On the first floor, the entrance from the covered garage (with capacity for 2 cars) and additional uncovered parking spaces leads to a grand hall that opens to a spacious living room with a fireplace, connected to the dining room, kitchen, patio, and a guest toilet. This floor also has two bedrooms and two bathrooms, perfect for the convenience of elderly or mobility-impaired individuals. The third floor is a private sanctuary that houses the enormous master bedroom, with a spectacular bathroom featuring a whirlpool tub, a walk-in closet, and an expansive terrace with views of the Istán reservoirs, mountains, and the sea. The entire house is equipped with underfloor heating, a heating/cooling system, and several stoves, as well as a security system. Don't miss the opportunity to live in this truly unique property. Request a visit and be amazed by Villa Findlay, a true paradise on the Costa del Sol. ALA