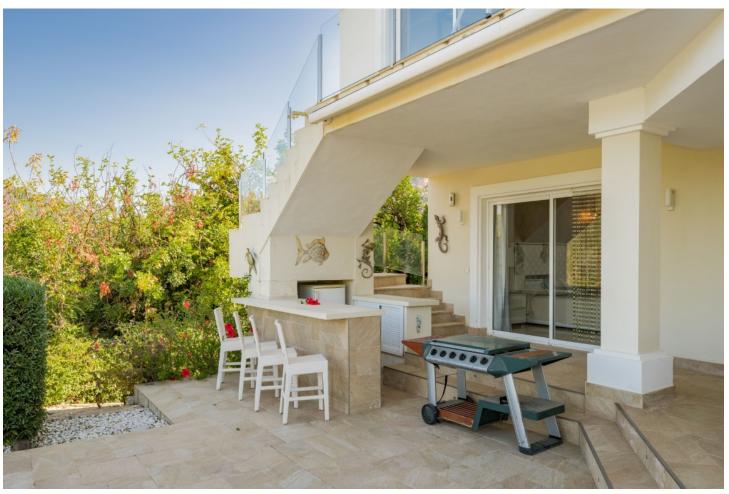

Villa Findlay, a gem in Istán, Málaga, is the perfect choice for those seeking an independent life surrounded by nature. With stunning panoramic views and endless spaces filled with all the comforts, this villa is a dream come true. Situated on an extensive plot of over 10,000 square meters near the charming village, this 3-story house offers 442 sqm of construction, spacious terraces, and a 70 sqm pool that resembles a private spa. The basement features two bedrooms that open to the porch and pool, both with en-suite bathrooms. Additionally, this floor includes a fully-equipped game room. On the first floor, the entrance from the covered garage (with capacity for 2 cars) and additional uncovered parking spaces leads to a grand hall that opens to a spacious living room with a fireplace, connected to the dining room, kitchen, patio, and a guest toilet. This floor also has two bedrooms and two bathrooms, perfect for the convenience of elderly or mobility-impaired individuals. The third floor is a private sanctuary that houses the enormous master bedroom, with a spectacular bathroom featuring a whirlpool tub, a walk-in closet, and an expansive terrace with views of the Istán reservoirs, mountains, and the sea. The entire house is equipped with underfloor heating, a heating/cooling system, and several stoves, as well as a security system. Don't miss the opportunity to live in this truly unique property. Request a visit and be amazed by Villa Findlay, a true paradise on the Costa del Sol. ALA