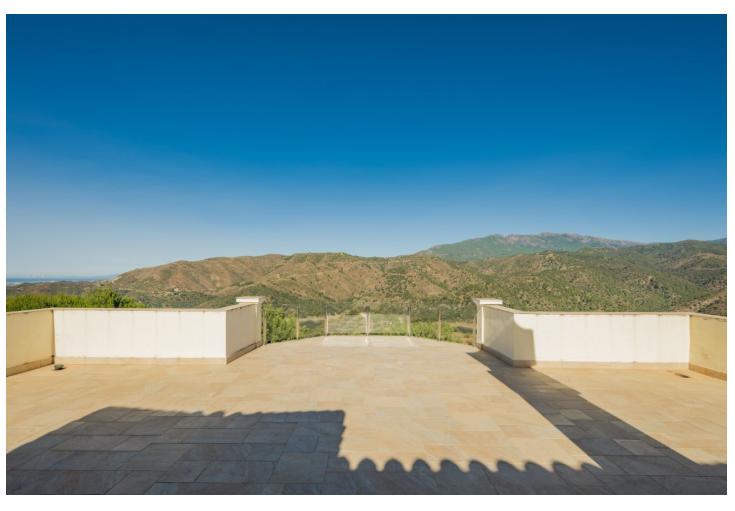

Villa Findlay, a gem in Istán, Málaga, is the perfect choice for those seeking an independent life surrounded by nature. With stunning panoramic views and endless spaces filled with all the comforts, this villa is a dream come true. Situated on an extensive plot of over 10,000 square meters near the charming village, this 3-story house offers 442 sqm of construction, spacious terraces, and a 70 sqm pool that resembles a private spa. The basement features two bedrooms that open to the porch and pool, both with en-suite bathrooms. Additionally, this floor includes a fully-equipped game room. On the first floor, the entrance from the covered garage (with capacity for 2 cars) and additional uncovered parking spaces leads to a grand hall that opens to a spacious living room with a fireplace, connected to the dining room, kitchen, patio, and a guest toilet. This floor also has two bedrooms and two bathrooms, perfect for the convenience of elderly or mobility-impaired individuals. The third floor is a private sanctuary that houses the enormous master bedroom, with a spectacular bathroom featuring a whirlpool tub, a walk-in closet, and an expansive terrace with views of the Istán reservoirs, mountains, and the sea. The entire house is equipped with underfloor heating, a heating/cooling system, and several stoves, as well as a security system. Don't miss the opportunity to live in this truly unique property. Request a visit and be amazed by Villa Findlay, a true paradise on the Costa del Sol. ALA