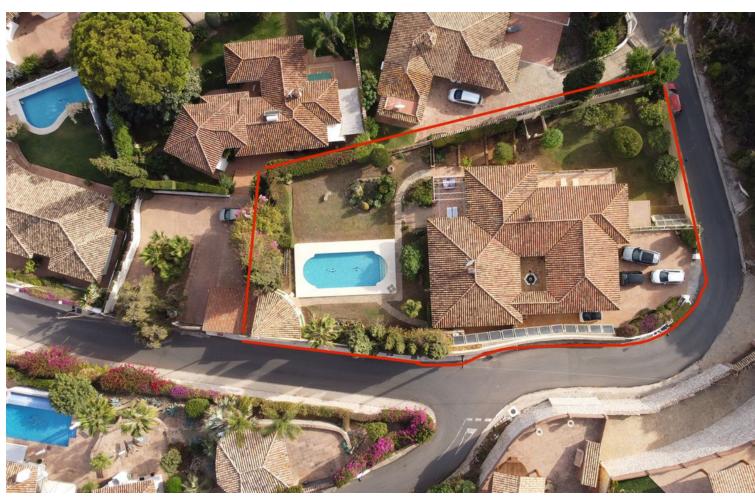

4

5

446 m2

1347 m<sup>2</sup>

Spectacular villa located in La Capellania, Benalmadena Costa Within a short drive to the beach and great access to the highway. Unique layout, all one level except for the independent 1 bedroom apartment. As you walk in to the villa you have 2 good size on suite bedrooms that have access to a lovely terrace. Large master bedroom with sea views. Spacious living area with direct access to the main terrace with lovely sea views. There is an amazing interior patio that leads to a 5th bedroom / study, office room that used to be the garage. Fully equipped kitchen and separate laundry room. Flat plot with sun all day, privacy and sea views. Next to the pool there is a great little summer house. There is also an independent 1 bedroom, 1 bathroom apartment. Storage room. We recommend viewing this unique property.