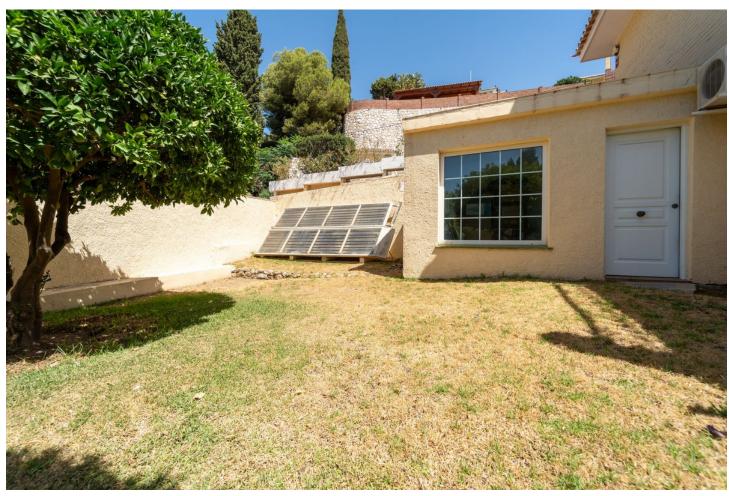

4

5

446 m2

1347 m<sup>2</sup>

Spectacular villa located in La Capellania, Benalmadena Costa Within a short drive to the beach and great access to the highway. Unique layout, all one level except for the independent 1 bedroom apartment. As you walk in to the villa you have 2 good size on suite bedrooms that have access to a lovely terrace. Large master bedroom with sea views. Spacious living area with direct access to the main terrace with lovely sea views. There is an amazing interior patio that leads to a 5th bedroom / study, office room that used to be the garage. Fully equipped kitchen and separate laundry room. Flat plot with sun all day, privacy and sea views. Next to the pool there is a great little summer house. There is also an independent 1 bedroom, 1 bathroom apartment. Storage room. We recommend viewing this unique property.