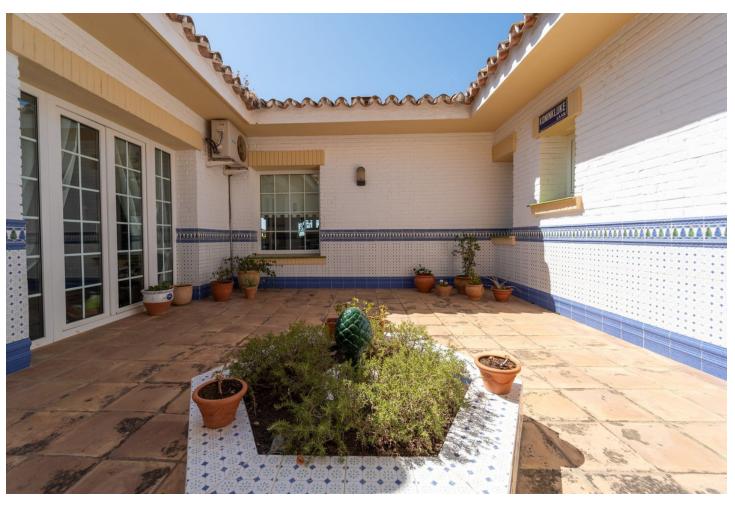

4

5

446 m2

1347 m<sup>2</sup>

Spectacular villa located in La Capellania, Benalmadena Costa Within a short drive to the beach and great access to the highway. Unique layout, all one level except for the independent 1 bedroom apartment. As you walk in to the villa you have 2 good size on suite bedrooms that have access to a lovely terrace. Large master bedroom with sea views. Spacious living area with direct access to the main terrace with lovely sea views. There is an amazing interior patio that leads to a 5th bedroom / study, office room that used to be the garage. Fully equipped kitchen and separate laundry room. Flat plot with sun all day, privacy and sea views. Next to the pool there is a great little summer house. There is also an independent 1 bedroom, 1 bathroom apartment. Storage room. We recommend viewing this unique property.