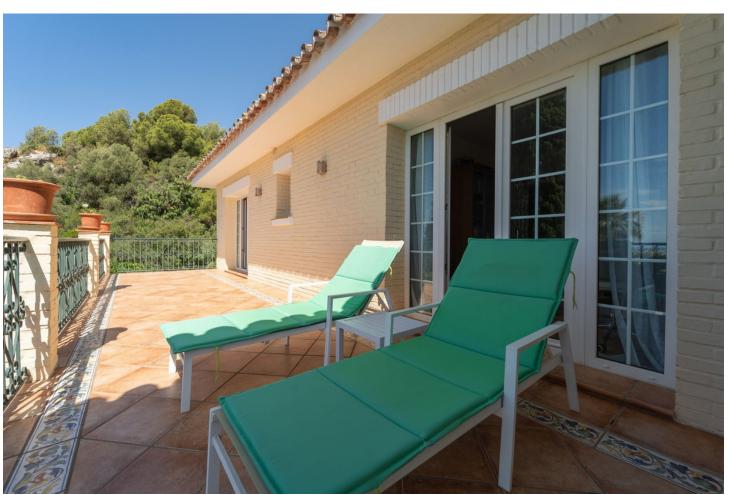

4

5

446 m2

1347 m<sup>2</sup>

Spectacular villa located in La Capellania, Benalmadena Costa Within a short drive to the beach and great access to the highway. Unique layout, all one level except for the independent 1 bedroom apartment. As you walk in to the villa you have 2 good size on suite bedrooms that have access to a lovely terrace. Large master bedroom with sea views. Spacious living area with direct access to the main terrace with lovely sea views. There is an amazing interior patio that leads to a 5th bedroom / study, office room that used to be the garage. Fully equipped kitchen and separate laundry room. Flat plot with sun all day, privacy and sea views. Next to the pool there is a great little summer house. There is also an independent 1 bedroom, 1 bathroom apartment. Storage room. We recommend viewing this unique property.