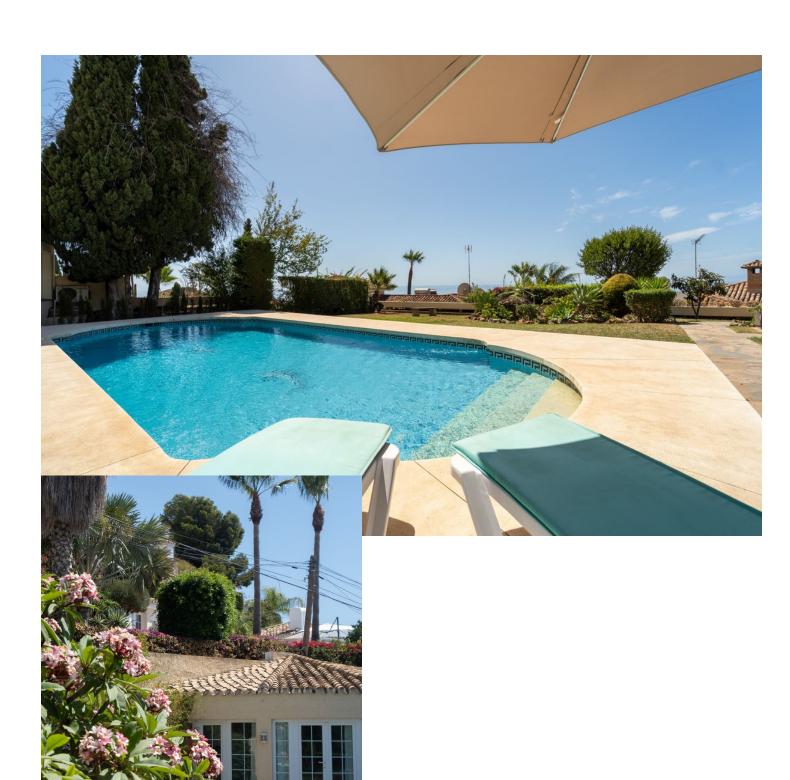

4

5

446 m2

1347 m<sup>2</sup>

Spectacular villa located in La Capellania, Benalmadena Costa Within a short drive to the beach and great access to the highway. Unique layout, all one level except for the independent 1 bedroom apartment. As you walk in to the villa you have 2 good size on suite bedrooms that have access to a lovely terrace. Large master bedroom with sea views. Spacious living area with direct access to the main terrace with lovely sea views. There is an amazing interior patio that leads to a 5th bedroom / study, office room that used to be the garage. Fully equipped kitchen and separate laundry room. Flat plot with sun all day, privacy and sea views. Next to the pool there is a great little summer house. There is also an independent 1 bedroom, 1 bathroom apartment. Storage room. We recommend viewing this unique property.