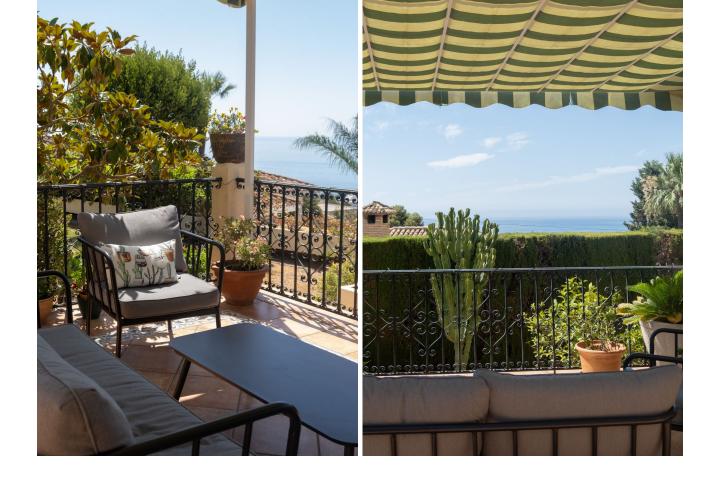

4

5

446 m2

1347 m<sup>2</sup>

Spectacular villa located in La Capellania, Benalmadena Costa Within a short drive to the beach and great access to the highway. Unique layout, all one level except for the independent 1 bedroom apartment. As you walk in to the villa you have 2 good size on suite bedrooms that have access to a lovely terrace. Large master bedroom with sea views. Spacious living area with direct access to the main terrace with lovely sea views. There is an amazing interior patio that leads to a 5th bedroom / study, office room that used to be the garage. Fully equipped kitchen and separate laundry room. Flat plot with sun all day, privacy and sea views. Next to the pool there is a great little summer house. There is also an independent 1 bedroom, 1 bathroom apartment. Storage room. We recommend viewing this unique property.