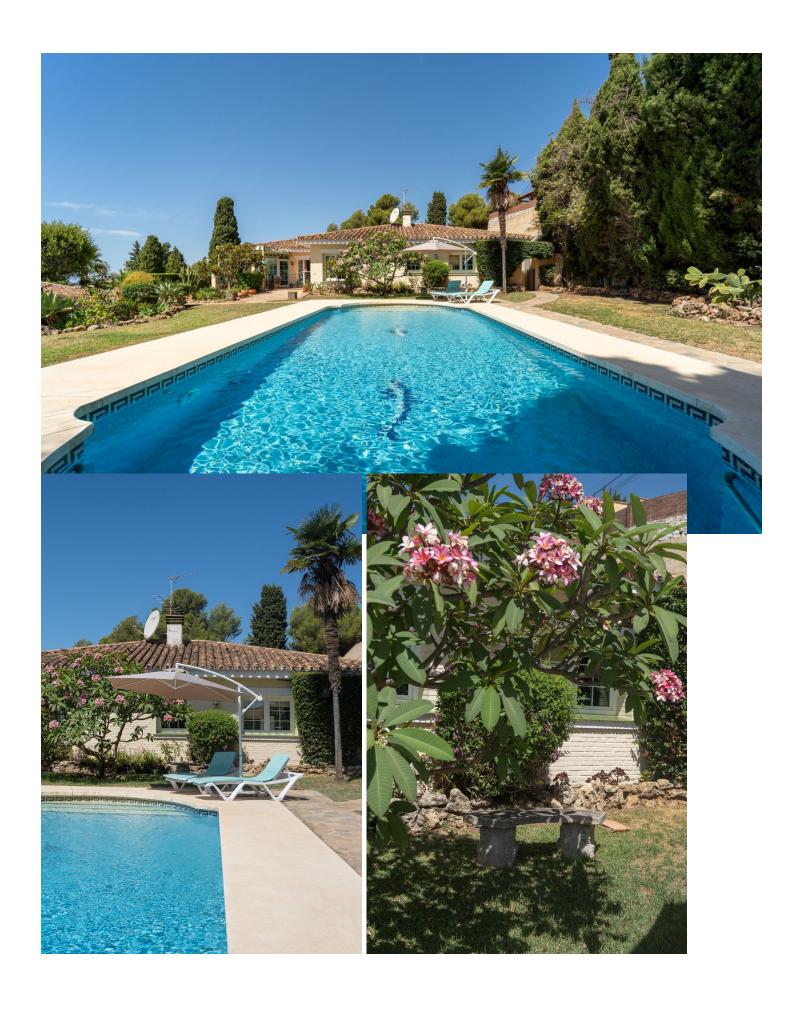

4

5

446 m2

1347 m<sup>2</sup>

Spectacular villa located in La Capellania, Benalmadena Costa Within a short drive to the beach and great access to the highway. Unique layout, all one level except for the independent 1 bedroom apartment. As you walk in to the villa you have 2 good size on suite bedrooms that have access to a lovely terrace. Large master bedroom with sea views. Spacious living area with direct access to the main terrace with lovely sea views. There is an amazing interior patio that leads to a 5th bedroom / study, office room that used to be the garage. Fully equipped kitchen and separate laundry room. Flat plot with sun all day, privacy and sea views. Next to the pool there is a great little summer house. There is also an independent 1 bedroom, 1 bathroom apartment. Storage room. We recommend viewing this unique property.