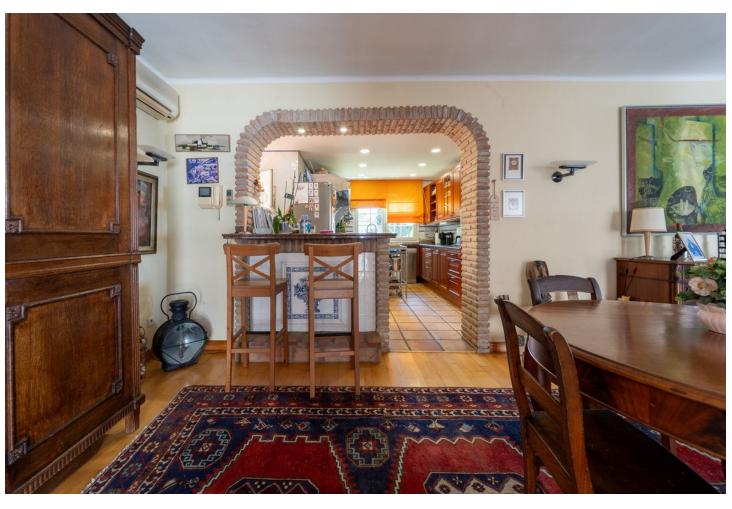

4

5

446 m2

1347 m<sup>2</sup>

Spectacular villa located in La Capellania, Benalmadena Costa Within a short drive to the beach and great access to the highway. Unique layout, all one level except for the independent 1 bedroom apartment. As you walk in to the villa you have 2 good size on suite bedrooms that have access to a lovely terrace. Large master bedroom with sea views. Spacious living area with direct access to the main terrace with lovely sea views. There is an amazing interior patio that leads to a 5th bedroom / study, office room that used to be the garage. Fully equipped kitchen and separate laundry room. Flat plot with sun all day, privacy and sea views. Next to the pool there is a great little summer house. There is also an independent 1 bedroom, 1 bathroom apartment. Storage room. We recommend viewing this unique property.