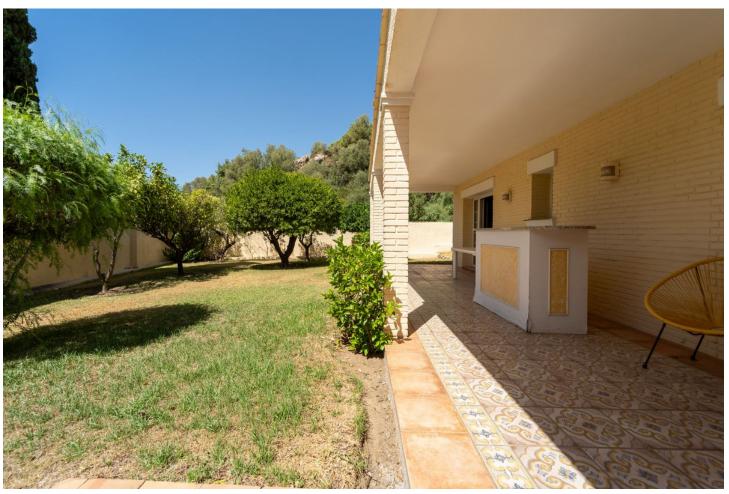

4

5

446 m2

1347 m<sup>2</sup>

Spectacular villa located in La Capellania, Benalmadena Costa Within a short drive to the beach and great access to the highway. Unique layout, all one level except for the independent 1 bedroom apartment. As you walk in to the villa you have 2 good size on suite bedrooms that have access to a lovely terrace. Large master bedroom with sea views. Spacious living area with direct access to the main terrace with lovely sea views. There is an amazing interior patio that leads to a 5th bedroom / study, office room that used to be the garage. Fully equipped kitchen and separate laundry room. Flat plot with sun all day, privacy and sea views. Next to the pool there is a great little summer house. There is also an independent 1 bedroom, 1 bathroom apartment. Storage room. We recommend viewing this unique property.