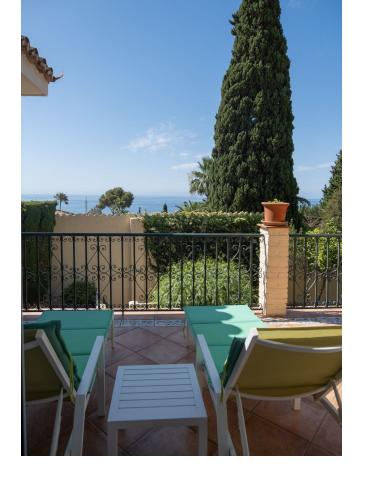

4

5

446 m2

1347 m<sup>2</sup>

Spectacular villa located in La Capellania, Benalmadena Costa Within a short drive to the beach and great access to the highway. Unique layout, all one level except for the independent 1 bedroom apartment. As you walk in to the villa you have 2 good size on suite bedrooms that have access to a lovely terrace. Large master bedroom with sea views. Spacious living area with direct access to the main terrace with lovely sea views. There is an amazing interior patio that leads to a 5th bedroom / study, office room that used to be the garage. Fully equipped kitchen and separate laundry room. Flat plot with sun all day, privacy and sea views. Next to the pool there is a great little summer house. There is also an independent 1 bedroom, 1 bathroom apartment. Storage room. We recommend viewing this unique property.