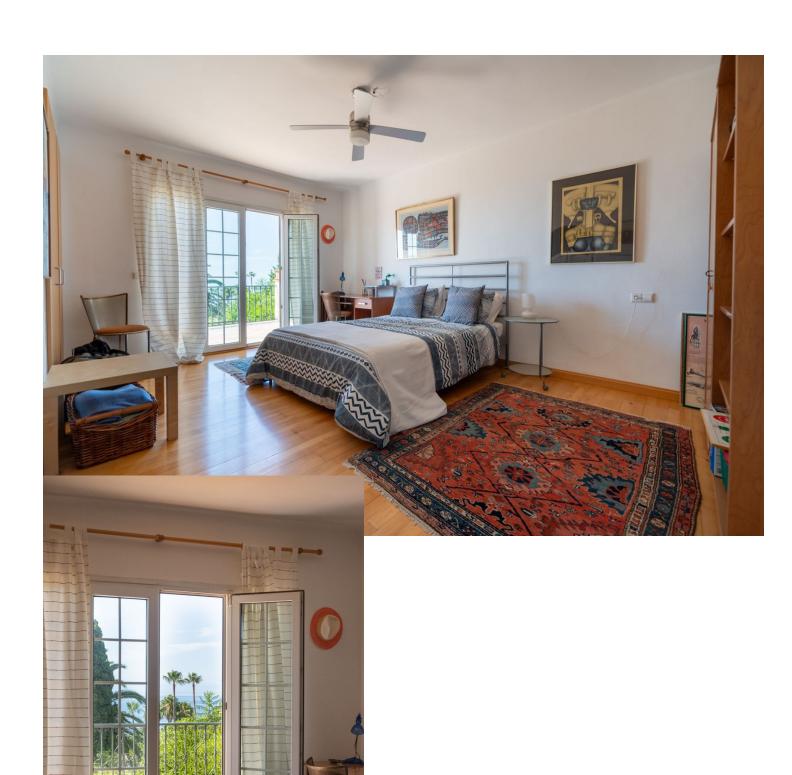

4

5

446 m2

1347 m<sup>2</sup>

Spectacular villa located in La Capellania, Benalmadena Costa Within a short drive to the beach and great access to the highway. Unique layout, all one level except for the independent 1 bedroom apartment. As you walk in to the villa you have 2 good size on suite bedrooms that have access to a lovely terrace. Large master bedroom with sea views. Spacious living area with direct access to the main terrace with lovely sea views. There is an amazing interior patio that leads to a 5th bedroom / study, office room that used to be the garage. Fully equipped kitchen and separate laundry room. Flat plot with sun all day, privacy and sea views. Next to the pool there is a great little summer house. There is also an independent 1 bedroom, 1 bathroom apartment. Storage room. We recommend viewing this unique property.