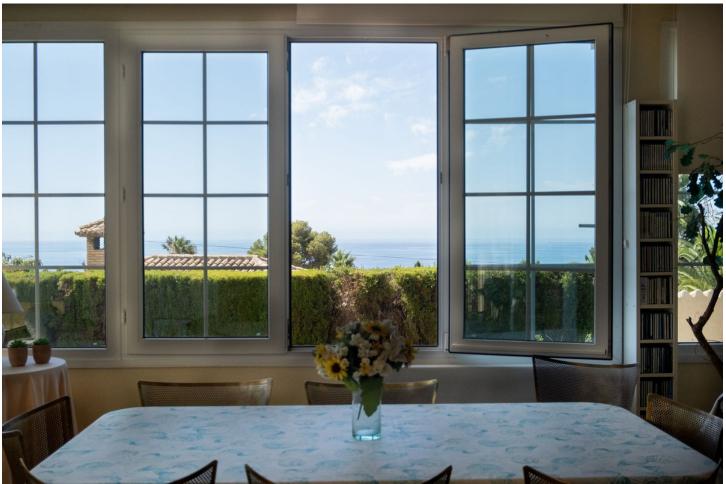

4

5

446 m2

1347 m<sup>2</sup>

Spectacular villa located in La Capellania, Benalmadena Costa Within a short drive to the beach and great access to the highway. Unique layout, all one level except for the independent 1 bedroom apartment. As you walk in to the villa you have 2 good size on suite bedrooms that have access to a lovely terrace. Large master bedroom with sea views. Spacious living area with direct access to the main terrace with lovely sea views. There is an amazing interior patio that leads to a 5th bedroom / study, office room that used to be the garage. Fully equipped kitchen and separate laundry room. Flat plot with sun all day, privacy and sea views. Next to the pool there is a great little summer house. There is also an independent 1 bedroom, 1 bathroom apartment. Storage room. We recommend viewing this unique property.