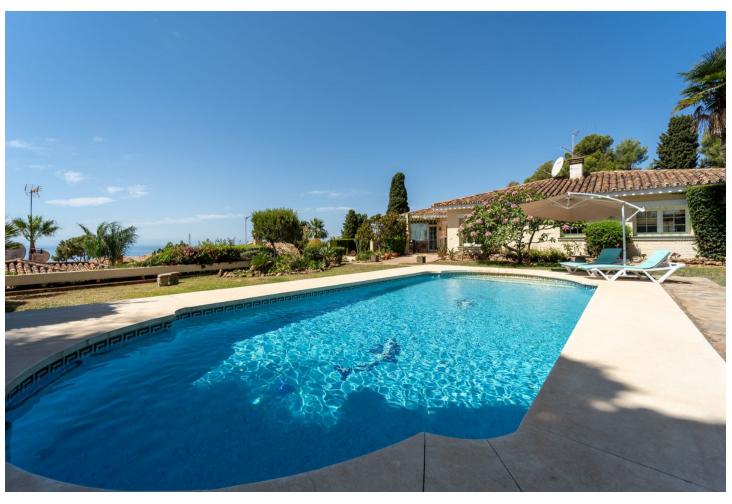

4

5

446 m2

1347 m<sup>2</sup>

Spectacular villa located in La Capellania, Benalmadena Costa Within a short drive to the beach and great access to the highway. Unique layout, all one level except for the independent 1 bedroom apartment. As you walk in to the villa you have 2 good size on suite bedrooms that have access to a lovely terrace. Large master bedroom with sea views. Spacious living area with direct access to the main terrace with lovely sea views. There is an amazing interior patio that leads to a 5th bedroom / study, office room that used to be the garage. Fully equipped kitchen and separate laundry room. Flat plot with sun all day, privacy and sea views. Next to the pool there is a great little summer house. There is also an independent 1 bedroom, 1 bathroom apartment. Storage room. We recommend viewing this unique property.