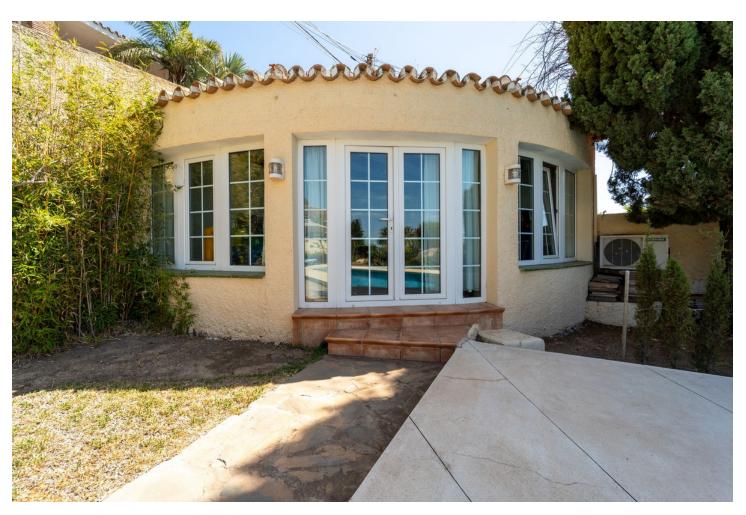

4

5

446 m2

1347 m<sup>2</sup>

Spectacular villa located in La Capellania, Benalmadena Costa Within a short drive to the beach and great access to the highway. Unique layout, all one level except for the independent 1 bedroom apartment. As you walk in to the villa you have 2 good size on suite bedrooms that have access to a lovely terrace. Large master bedroom with sea views. Spacious living area with direct access to the main terrace with lovely sea views. There is an amazing interior patio that leads to a 5th bedroom / study, office room that used to be the garage. Fully equipped kitchen and separate laundry room. Flat plot with sun all day, privacy and sea views. Next to the pool there is a great little summer house. There is also an independent 1 bedroom, 1 bathroom apartment. Storage room. We recommend viewing this unique property.