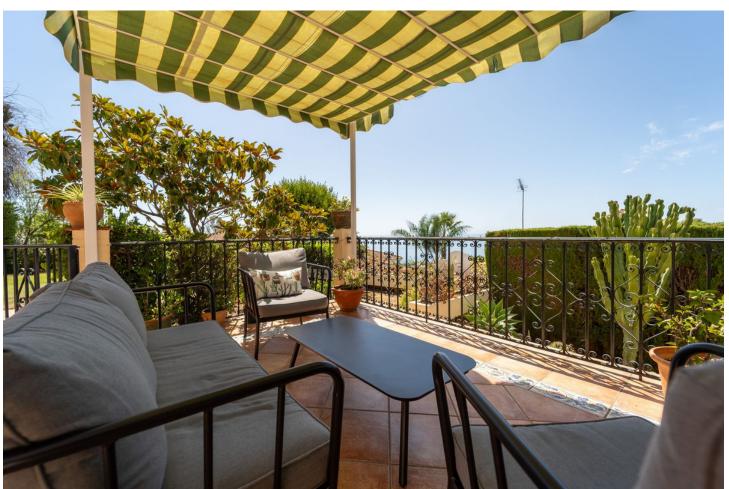

4

5

446 m2

1347 m<sup>2</sup>

Spectacular villa located in La Capellania, Benalmadena Costa Within a short drive to the beach and great access to the highway. Unique layout, all one level except for the independent 1 bedroom apartment. As you walk in to the villa you have 2 good size on suite bedrooms that have access to a lovely terrace. Large master bedroom with sea views. Spacious living area with direct access to the main terrace with lovely sea views. There is an amazing interior patio that leads to a 5th bedroom / study, office room that used to be the garage. Fully equipped kitchen and separate laundry room. Flat plot with sun all day, privacy and sea views. Next to the pool there is a great little summer house. There is also an independent 1 bedroom, 1 bathroom apartment. Storage room. We recommend viewing this unique property.