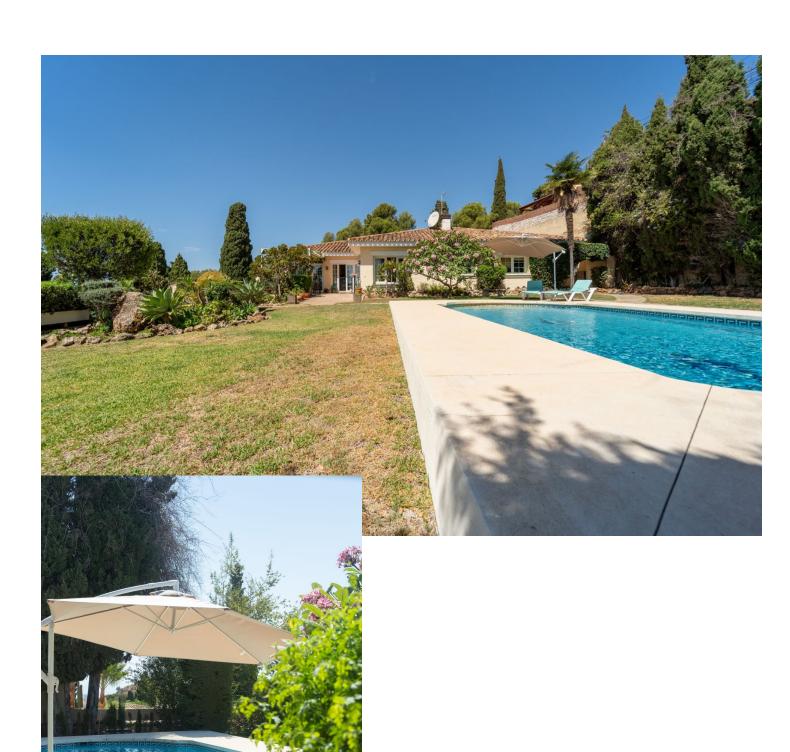

4

5

446 m2

1347 m<sup>2</sup>

Spectacular villa located in La Capellania, Benalmadena Costa Within a short drive to the beach and great access to the highway. Unique layout, all one level except for the independent 1 bedroom apartment. As you walk in to the villa you have 2 good size on suite bedrooms that have access to a lovely terrace. Large master bedroom with sea views. Spacious living area with direct access to the main terrace with lovely sea views. There is an amazing interior patio that leads to a 5th bedroom / study, office room that used to be the garage. Fully equipped kitchen and separate laundry room. Flat plot with sun all day, privacy and sea views. Next to the pool there is a great little summer house. There is also an independent 1 bedroom, 1 bathroom apartment. Storage room. We recommend viewing this unique property.