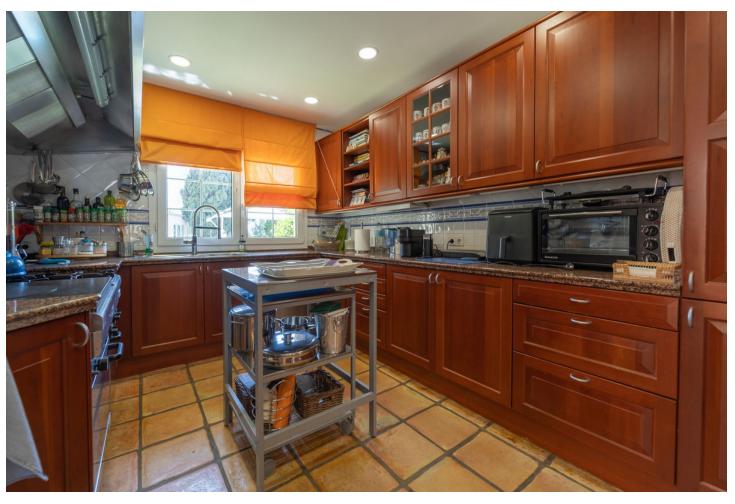

4

5

446 m2

1347 m<sup>2</sup>

Spectacular villa located in La Capellania, Benalmadena Costa Within a short drive to the beach and great access to the highway. Unique layout, all one level except for the independent 1 bedroom apartment. As you walk in to the villa you have 2 good size on suite bedrooms that have access to a lovely terrace. Large master bedroom with sea views. Spacious living area with direct access to the main terrace with lovely sea views. There is an amazing interior patio that leads to a 5th bedroom / study, office room that used to be the garage. Fully equipped kitchen and separate laundry room. Flat plot with sun all day, privacy and sea views. Next to the pool there is a great little summer house. There is also an independent 1 bedroom, 1 bathroom apartment. Storage room. We recommend viewing this unique property.