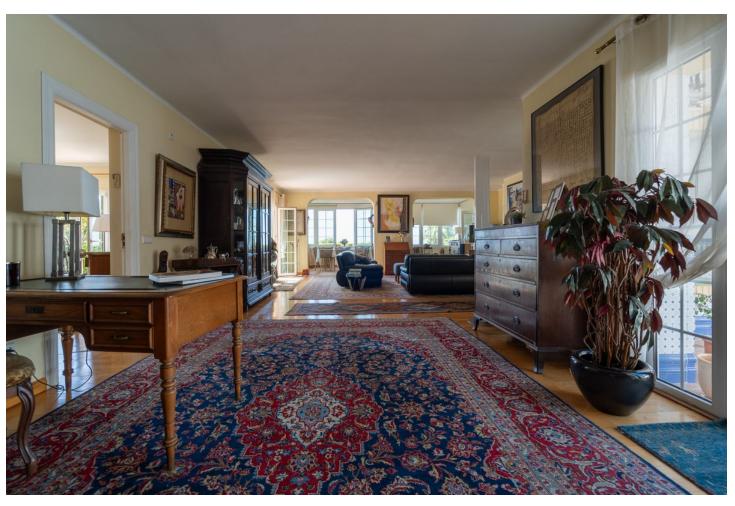

4

5

446 m2

1347 m<sup>2</sup>

Spectacular villa located in La Capellania, Benalmadena Costa Within a short drive to the beach and great access to the highway. Unique layout, all one level except for the independent 1 bedroom apartment. As you walk in to the villa you have 2 good size on suite bedrooms that have access to a lovely terrace. Large master bedroom with sea views. Spacious living area with direct access to the main terrace with lovely sea views. There is an amazing interior patio that leads to a 5th bedroom / study, office room that used to be the garage. Fully equipped kitchen and separate laundry room. Flat plot with sun all day, privacy and sea views. Next to the pool there is a great little summer house. There is also an independent 1 bedroom, 1 bathroom apartment. Storage room. We recommend viewing this unique property.