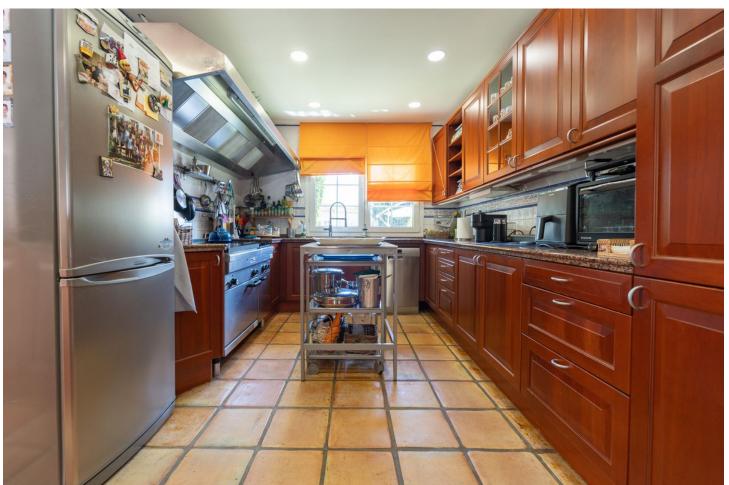

4

5

446 m2

1347 m<sup>2</sup>

Spectacular villa located in La Capellania, Benalmadena Costa Within a short drive to the beach and great access to the highway. Unique layout, all one level except for the independent 1 bedroom apartment. As you walk in to the villa you have 2 good size on suite bedrooms that have access to a lovely terrace. Large master bedroom with sea views. Spacious living area with direct access to the main terrace with lovely sea views. There is an amazing interior patio that leads to a 5th bedroom / study, office room that used to be the garage. Fully equipped kitchen and separate laundry room. Flat plot with sun all day, privacy and sea views. Next to the pool there is a great little summer house. There is also an independent 1 bedroom, 1 bathroom apartment. Storage room. We recommend viewing this unique property.