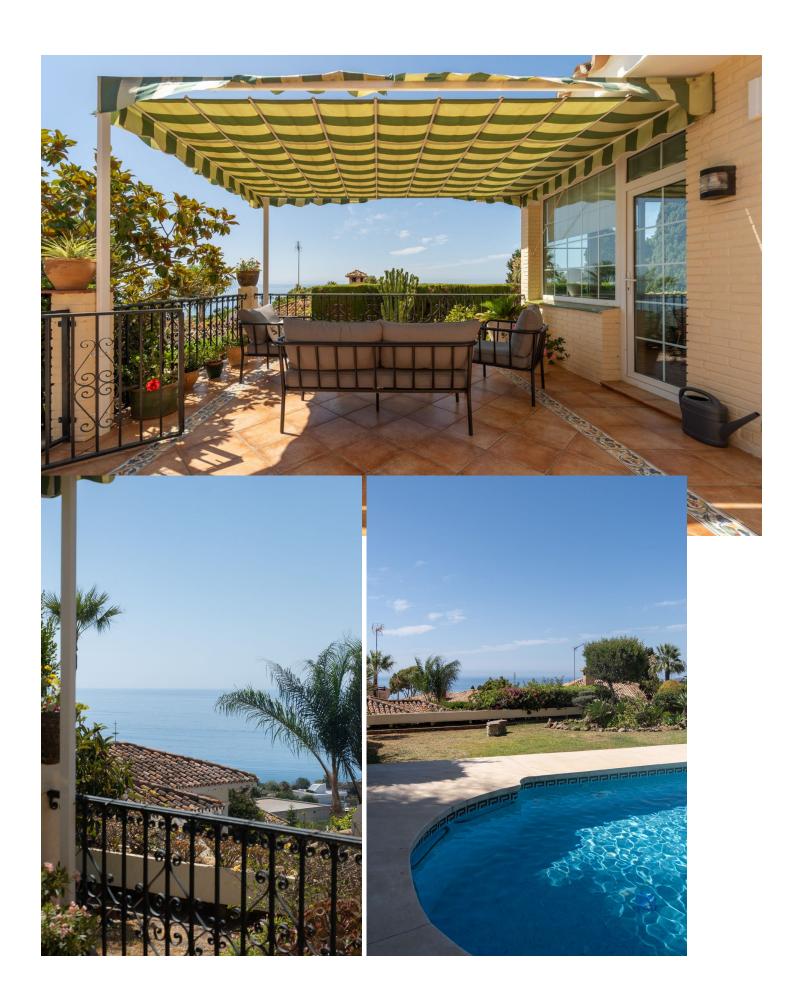

4

5

446 m2

1347 m<sup>2</sup>

Spectacular villa located in La Capellania, Benalmadena Costa Within a short drive to the beach and great access to the highway. Unique layout, all one level except for the independent 1 bedroom apartment. As you walk in to the villa you have 2 good size on suite bedrooms that have access to a lovely terrace. Large master bedroom with sea views. Spacious living area with direct access to the main terrace with lovely sea views. There is an amazing interior patio that leads to a 5th bedroom / study, office room that used to be the garage. Fully equipped kitchen and separate laundry room. Flat plot with sun all day, privacy and sea views. Next to the pool there is a great little summer house. There is also an independent 1 bedroom, 1 bathroom apartment. Storage room. We recommend viewing this unique property.