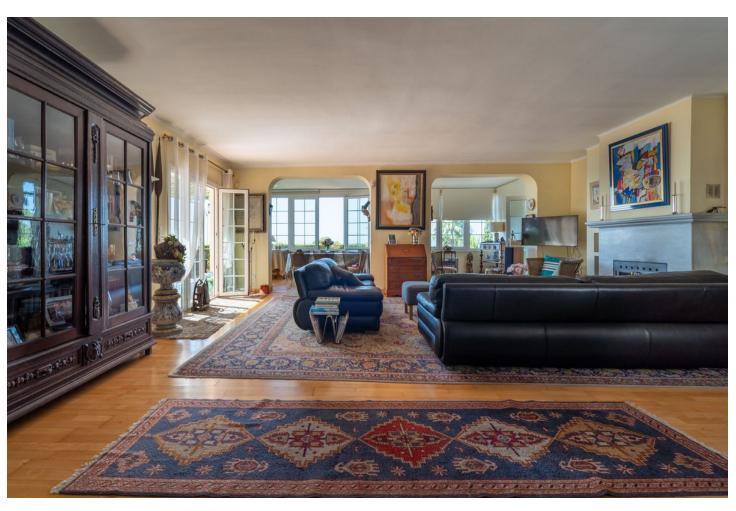

4

5

446 m2

1347 m<sup>2</sup>

Spectacular villa located in La Capellania, Benalmadena Costa Within a short drive to the beach and great access to the highway. Unique layout, all one level except for the independent 1 bedroom apartment. As you walk in to the villa you have 2 good size on suite bedrooms that have access to a lovely terrace. Large master bedroom with sea views. Spacious living area with direct access to the main terrace with lovely sea views. There is an amazing interior patio that leads to a 5th bedroom / study, office room that used to be the garage. Fully equipped kitchen and separate laundry room. Flat plot with sun all day, privacy and sea views. Next to the pool there is a great little summer house. There is also an independent 1 bedroom, 1 bathroom apartment. Storage room. We recommend viewing this unique property.