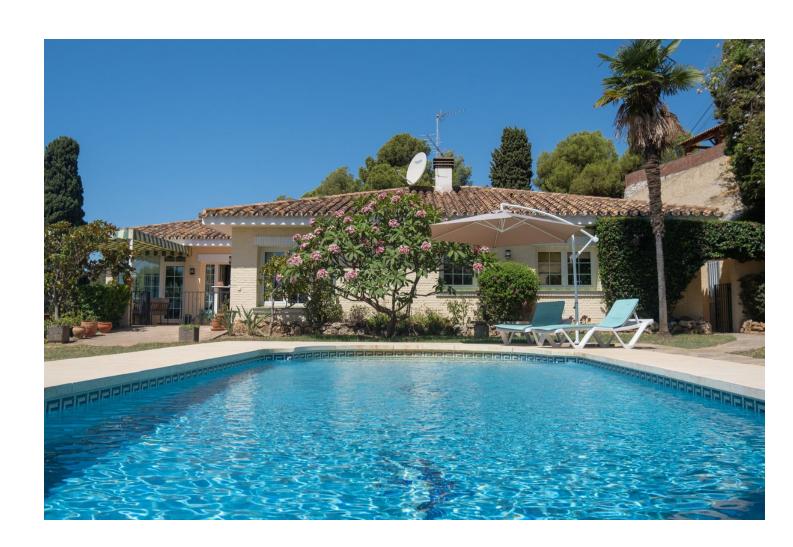

4

5

446 m2

1347 m<sup>2</sup>

Spectacular villa located in La Capellania, Benalmadena Costa Within a short drive to the beach and great access to the highway. Unique layout, all one level except for the independent 1 bedroom apartment. As you walk in to the villa you have 2 good size on suite bedrooms that have access to a lovely terrace. Large master bedroom with sea views. Spacious living area with direct access to the main terrace with lovely sea views. There is an amazing interior patio that leads to a 5th bedroom / study, office room that used to be the garage. Fully equipped kitchen and separate laundry room. Flat plot with sun all day, privacy and sea views. Next to the pool there is a great little summer house. There is also an independent 1 bedroom, 1 bathroom apartment. Storage room. We recommend viewing this unique property.