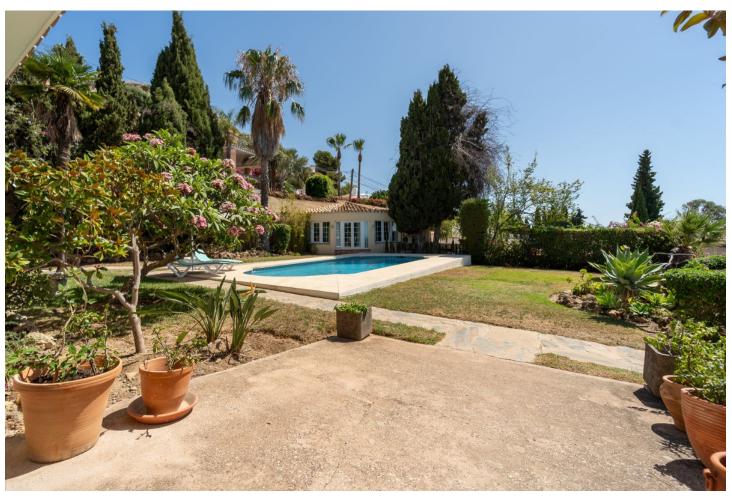

4

5

446 m2

1347 m<sup>2</sup>

Spectacular villa located in La Capellania, Benalmadena Costa Within a short drive to the beach and great access to the highway. Unique layout, all one level except for the independent 1 bedroom apartment. As you walk in to the villa you have 2 good size on suite bedrooms that have access to a lovely terrace. Large master bedroom with sea views. Spacious living area with direct access to the main terrace with lovely sea views. There is an amazing interior patio that leads to a 5th bedroom / study, office room that used to be the garage. Fully equipped kitchen and separate laundry room. Flat plot with sun all day, privacy and sea views. Next to the pool there is a great little summer house. There is also an independent 1 bedroom, 1 bathroom apartment. Storage room. We recommend viewing this unique property.