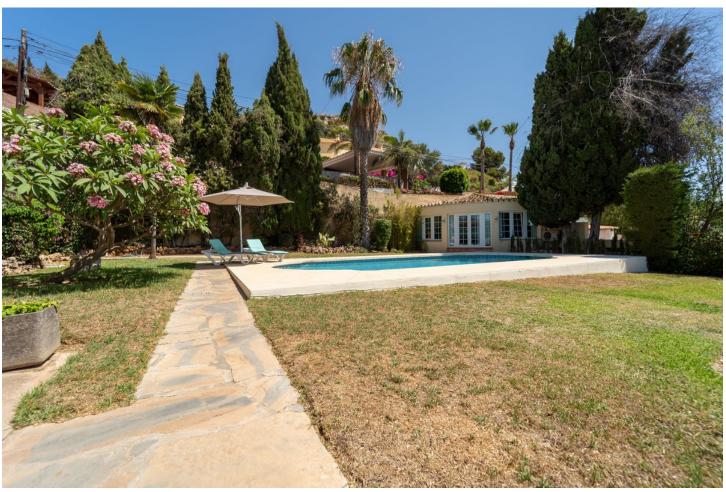

4

5

446 m2

1347 m<sup>2</sup>

Spectacular villa located in La Capellania, Benalmadena Costa Within a short drive to the beach and great access to the highway. Unique layout, all one level except for the independent 1 bedroom apartment. As you walk in to the villa you have 2 good size on suite bedrooms that have access to a lovely terrace. Large master bedroom with sea views. Spacious living area with direct access to the main terrace with lovely sea views. There is an amazing interior patio that leads to a 5th bedroom / study, office room that used to be the garage. Fully equipped kitchen and separate laundry room. Flat plot with sun all day, privacy and sea views. Next to the pool there is a great little summer house. There is also an independent 1 bedroom, 1 bathroom apartment. Storage room. We recommend viewing this unique property.