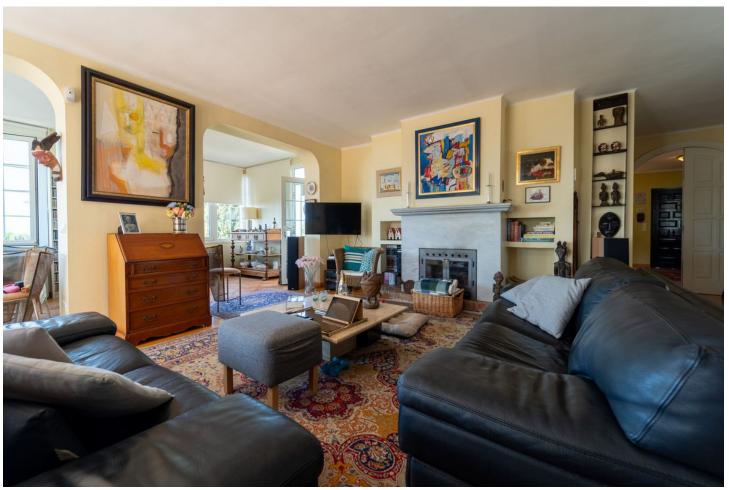

4

5

446 m2

1347 m<sup>2</sup>

Spectacular villa located in La Capellania, Benalmadena Costa Within a short drive to the beach and great access to the highway. Unique layout, all one level except for the independent 1 bedroom apartment. As you walk in to the villa you have 2 good size on suite bedrooms that have access to a lovely terrace. Large master bedroom with sea views. Spacious living area with direct access to the main terrace with lovely sea views. There is an amazing interior patio that leads to a 5th bedroom / study, office room that used to be the garage. Fully equipped kitchen and separate laundry room. Flat plot with sun all day, privacy and sea views. Next to the pool there is a great little summer house. There is also an independent 1 bedroom, 1 bathroom apartment. Storage room. We recommend viewing this unique property.