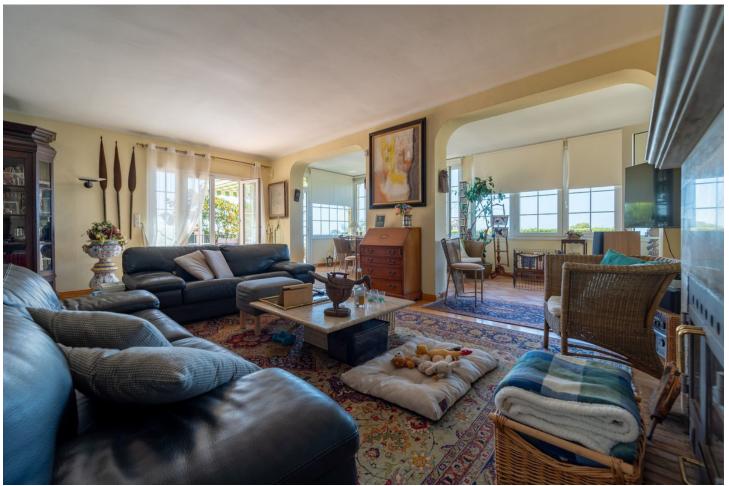

4

5

446 m2

1347 m<sup>2</sup>

Spectacular villa located in La Capellania, Benalmadena Costa Within a short drive to the beach and great access to the highway. Unique layout, all one level except for the independent 1 bedroom apartment. As you walk in to the villa you have 2 good size on suite bedrooms that have access to a lovely terrace. Large master bedroom with sea views. Spacious living area with direct access to the main terrace with lovely sea views. There is an amazing interior patio that leads to a 5th bedroom / study, office room that used to be the garage. Fully equipped kitchen and separate laundry room. Flat plot with sun all day, privacy and sea views. Next to the pool there is a great little summer house. There is also an independent 1 bedroom, 1 bathroom apartment. Storage room. We recommend viewing this unique property.