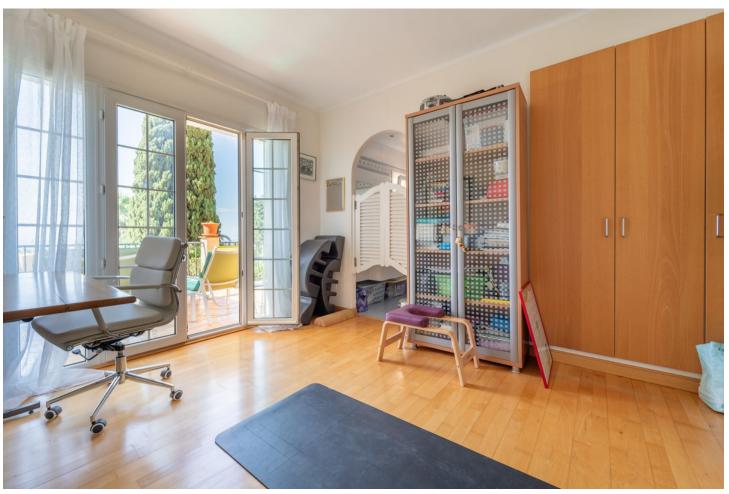

4

5

446 m2

1347 m<sup>2</sup>

Spectacular villa located in La Capellania, Benalmadena Costa Within a short drive to the beach and great access to the highway. Unique layout, all one level except for the independent 1 bedroom apartment. As you walk in to the villa you have 2 good size on suite bedrooms that have access to a lovely terrace. Large master bedroom with sea views. Spacious living area with direct access to the main terrace with lovely sea views. There is an amazing interior patio that leads to a 5th bedroom / study, office room that used to be the garage. Fully equipped kitchen and separate laundry room. Flat plot with sun all day, privacy and sea views. Next to the pool there is a great little summer house. There is also an independent 1 bedroom, 1 bathroom apartment. Storage room. We recommend viewing this unique property.