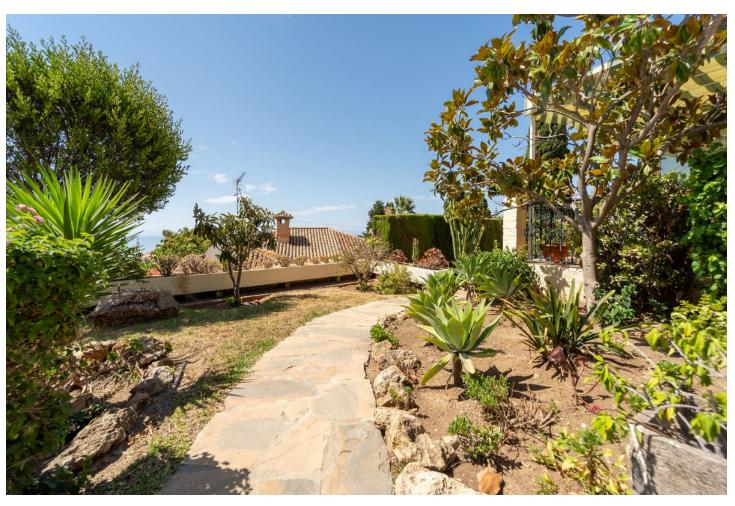

4

5

446 m2

1347 m<sup>2</sup>

Spectacular villa located in La Capellania, Benalmadena Costa Within a short drive to the beach and great access to the highway. Unique layout, all one level except for the independent 1 bedroom apartment. As you walk in to the villa you have 2 good size on suite bedrooms that have access to a lovely terrace. Large master bedroom with sea views. Spacious living area with direct access to the main terrace with lovely sea views. There is an amazing interior patio that leads to a 5th bedroom / study, office room that used to be the garage. Fully equipped kitchen and separate laundry room. Flat plot with sun all day, privacy and sea views. Next to the pool there is a great little summer house. There is also an independent 1 bedroom, 1 bathroom apartment. Storage room. We recommend viewing this unique property.