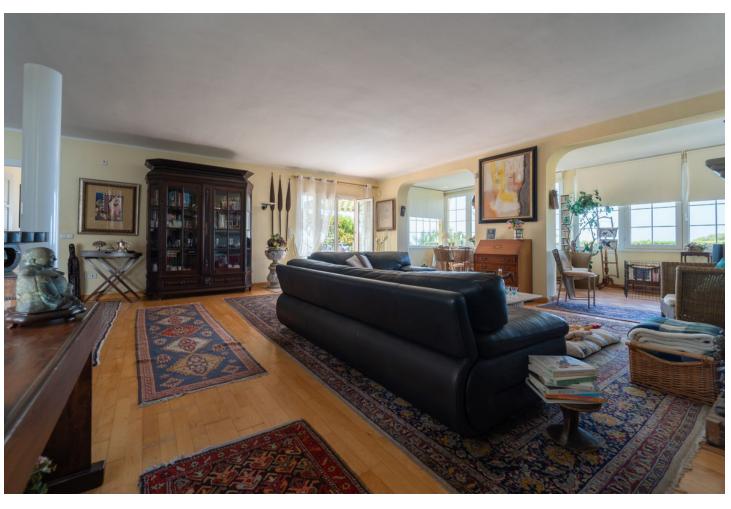

4

5

446 m2

1347 m<sup>2</sup>

Spectacular villa located in La Capellania, Benalmadena Costa Within a short drive to the beach and great access to the highway. Unique layout, all one level except for the independent 1 bedroom apartment. As you walk in to the villa you have 2 good size on suite bedrooms that have access to a lovely terrace. Large master bedroom with sea views. Spacious living area with direct access to the main terrace with lovely sea views. There is an amazing interior patio that leads to a 5th bedroom / study, office room that used to be the garage. Fully equipped kitchen and separate laundry room. Flat plot with sun all day, privacy and sea views. Next to the pool there is a great little summer house. There is also an independent 1 bedroom, 1 bathroom apartment. Storage room. We recommend viewing this unique property.