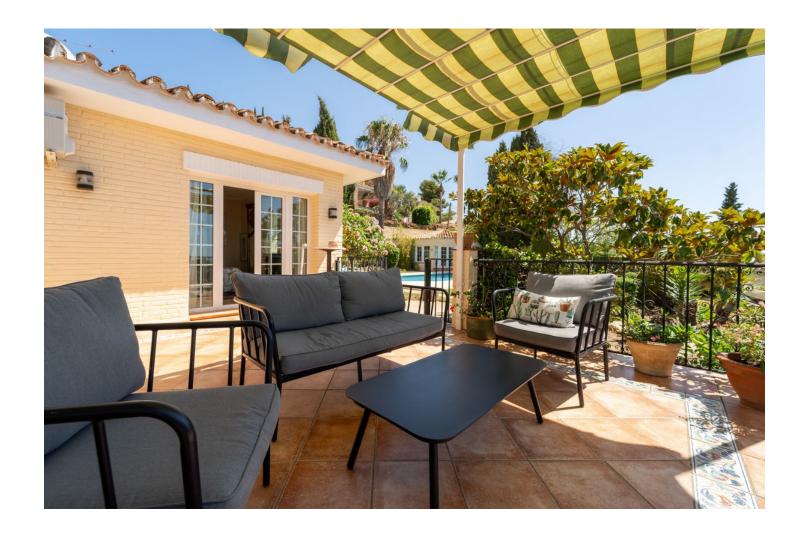

4

5

446 m2

1347 m<sup>2</sup>

Spectacular villa located in La Capellania, Benalmadena Costa Within a short drive to the beach and great access to the highway. Unique layout, all one level except for the independent 1 bedroom apartment. As you walk in to the villa you have 2 good size on suite bedrooms that have access to a lovely terrace. Large master bedroom with sea views. Spacious living area with direct access to the main terrace with lovely sea views. There is an amazing interior patio that leads to a 5th bedroom / study, office room that used to be the garage. Fully equipped kitchen and separate laundry room. Flat plot with sun all day, privacy and sea views. Next to the pool there is a great little summer house. There is also an independent 1 bedroom, 1 bathroom apartment. Storage room. We recommend viewing this unique property.