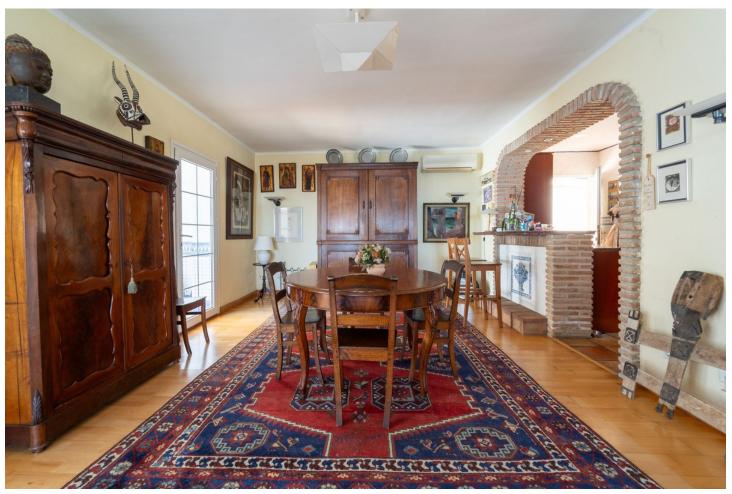

4

5

446 m2

1347 m<sup>2</sup>

Spectacular villa located in La Capellania, Benalmadena Costa Within a short drive to the beach and great access to the highway. Unique layout, all one level except for the independent 1 bedroom apartment. As you walk in to the villa you have 2 good size on suite bedrooms that have access to a lovely terrace. Large master bedroom with sea views. Spacious living area with direct access to the main terrace with lovely sea views. There is an amazing interior patio that leads to a 5th bedroom / study, office room that used to be the garage. Fully equipped kitchen and separate laundry room. Flat plot with sun all day, privacy and sea views. Next to the pool there is a great little summer house. There is also an independent 1 bedroom, 1 bathroom apartment. Storage room. We recommend viewing this unique property.