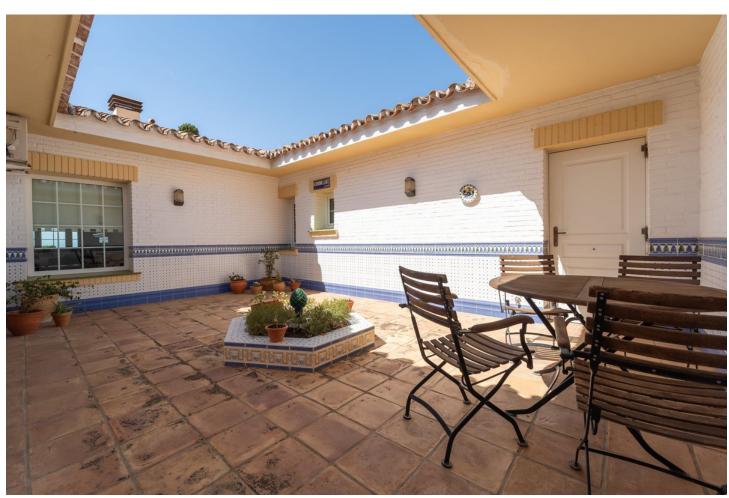

4

5

446 m2

1347 m<sup>2</sup>

Spectacular villa located in La Capellania, Benalmadena Costa Within a short drive to the beach and great access to the highway. Unique layout, all one level except for the independent 1 bedroom apartment. As you walk in to the villa you have 2 good size on suite bedrooms that have access to a lovely terrace. Large master bedroom with sea views. Spacious living area with direct access to the main terrace with lovely sea views. There is an amazing interior patio that leads to a 5th bedroom / study, office room that used to be the garage. Fully equipped kitchen and separate laundry room. Flat plot with sun all day, privacy and sea views. Next to the pool there is a great little summer house. There is also an independent 1 bedroom, 1 bathroom apartment. Storage room. We recommend viewing this unique property.