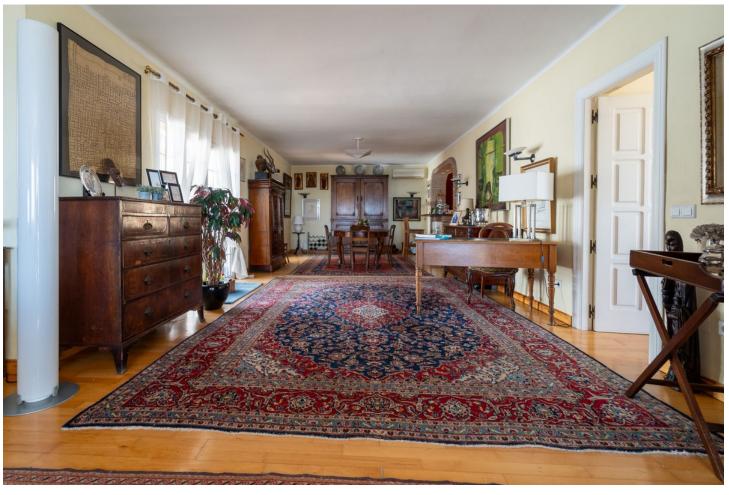

4

5

446 m2

1347 m<sup>2</sup>

Spectacular villa located in La Capellania, Benalmadena Costa Within a short drive to the beach and great access to the highway. Unique layout, all one level except for the independent 1 bedroom apartment. As you walk in to the villa you have 2 good size on suite bedrooms that have access to a lovely terrace. Large master bedroom with sea views. Spacious living area with direct access to the main terrace with lovely sea views. There is an amazing interior patio that leads to a 5th bedroom / study, office room that used to be the garage. Fully equipped kitchen and separate laundry room. Flat plot with sun all day, privacy and sea views. Next to the pool there is a great little summer house. There is also an independent 1 bedroom, 1 bathroom apartment. Storage room. We recommend viewing this unique property.