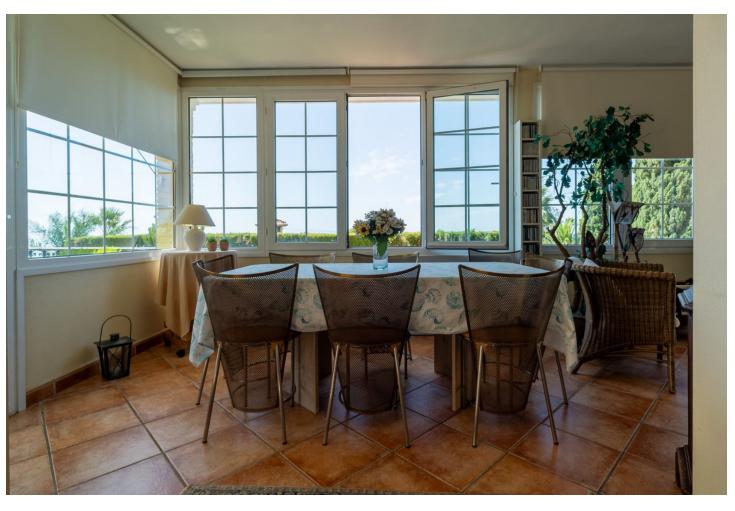

4

5

446 m2

1347 m<sup>2</sup>

Spectacular villa located in La Capellania, Benalmadena Costa Within a short drive to the beach and great access to the highway. Unique layout, all one level except for the independent 1 bedroom apartment. As you walk in to the villa you have 2 good size on suite bedrooms that have access to a lovely terrace. Large master bedroom with sea views. Spacious living area with direct access to the main terrace with lovely sea views. There is an amazing interior patio that leads to a 5th bedroom / study, office room that used to be the garage. Fully equipped kitchen and separate laundry room. Flat plot with sun all day, privacy and sea views. Next to the pool there is a great little summer house. There is also an independent 1 bedroom, 1 bathroom apartment. Storage room. We recommend viewing this unique property.