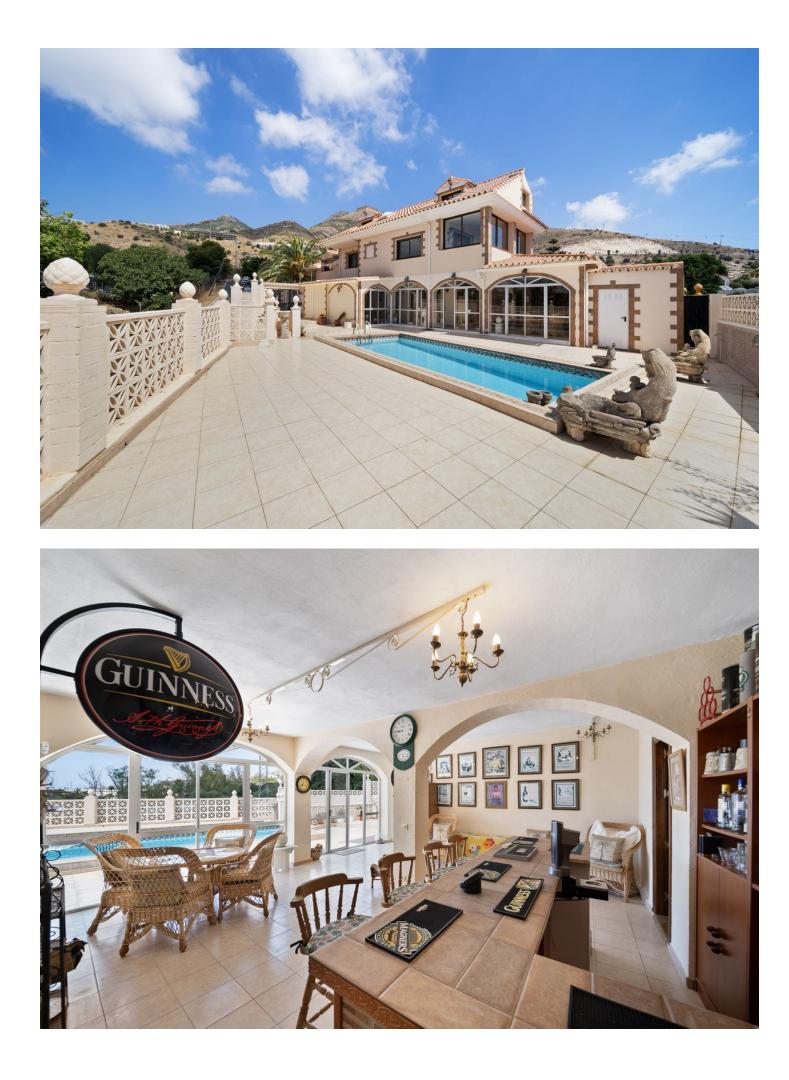

Exceptional Villa with Breath-taking Panoramic Views This stunning three-story detached villa, set on a 553 sqm plot, boasts 461 sqm of living space and offers endless potential. Whether you envision it as a luxurious family home, a charming B&B, or a boutique hotel, this property has everything you need for a dream lifestyle on the Costa Del Sol. Featuring 6 spacious bedrooms and 5 bathrooms, this home is designed for comfort and style. Enjoy the beautifully landscaped grounds with terraces, a sparkling swimming pool, and incredible sea and mountain views from multiple levels. The ground floor welcomes you with an expansive living and dining area, a fully equipped kitchen, and access to a large conservatory bar that leads directly to the pool area-perfect for entertaining. Additional highlights include a private garage, basement, multiple storage rooms, and a comprehensive security system. Don't miss this incredible opportunity to own a piece of paradise! Contact us today to arrange a viewing.