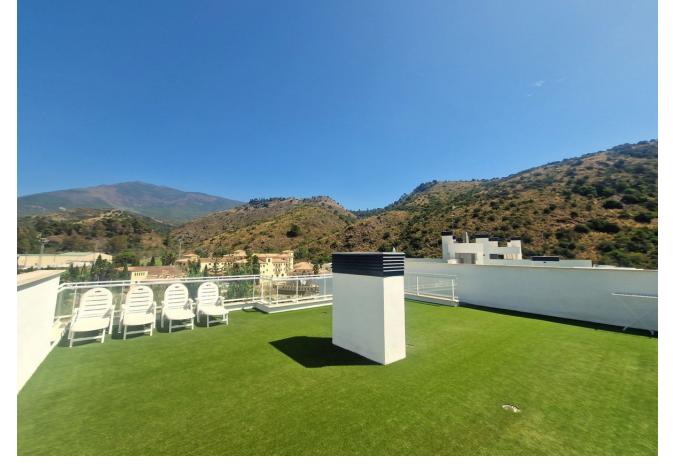

## Sales - Apartment - Benahavís 599.000€

www.mibgroup.es +34 662 58 96 58 info@mibgroup.es

Ref.-ID: MIBGR4788391 Benahavís Apartment

3

2

140 m2

Stunning modern penthouse with panoramic views and walking distance to resturants, sports facilities & stunning countryside. This property has a huge 100m2 rooftop solarium which enjoys all day sun! The apartment has stunning open views of the mountains and is 2 minutes walk from all amenities including community golf driving range, shops, restaurants, and the local school. The apartment consists of 3 spacious bedrooms and 2 bathrooms, one of which is en suite. The large kitchen is open plan and connects through to the dining and sitting room area which enjoy beautiful mountain views. The kitchen is fully fitted with high quality white goods and everything you might need including cutlery and vacuum cleaner. There is a large terrace off the sitting room with dining table and sofas and then a staircase to your very own rooftop solarium which enjoys all day sun and is over 100m2! This space is perfect for anyone with children, pets and would even be perfect as an outdoor gym or yoga area or just an incredible outdoor chill out space. The communal areas are perfectly maintained and there is private underground parking and storage with this property. The village of Benahavis is ten minutes drive from the coast and is the wealthiest municipality in southern Spain, there are free Spanish lessons for residents and many perks when living here such as the lowest council tax in the area. Benahavis is also known as the Gastronomy capital of the Costa del Sol and is also home to Europe's most exclusive gated community of villas La Zagaleta. There are many top golf courses in the area and the public school is well known as well as other private schools such as Atalaya College. This fantastic penthouse must be seen in person to be appreciated!