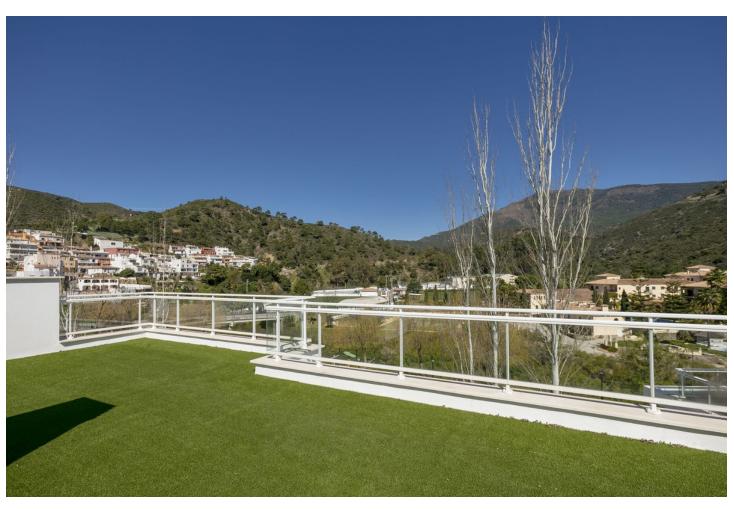

## Sales - Apartment - Benahavís 599.000€

www.mibgroup.es +34 662 58 96 58 info@mibgroup.es

Ref.-ID: MIBGR4788391 Benahavís Apartment

3

2

140 m2

Stunning modern penthouse with panoramic views and walking distance to resturants, sports facilities & stunning countryside. This property has a huge 100m2 rooftop solarium which enjoys all day sun! The apartment has stunning open views of the mountains and is 2 minutes walk from all amenities including community golf driving range, shops, restaurants, and the local school. The apartment consists of 3 spacious bedrooms and 2 bathrooms, one of which is en suite. The large kitchen is open plan and connects through to the dining and sitting room area which enjoy beautiful mountain views. The kitchen is fully fitted with high quality white goods and everything you might need including cutlery and vacuum cleaner. There is a large terrace off the sitting room with dining table and sofas and then a staircase to your very own rooftop solarium which enjoys all day sun and is over 100m2! This space is perfect for anyone with children, pets and would even be perfect as an outdoor gym or yoga area or just an incredible outdoor chill out space. The communal areas are perfectly maintained and there is private underground parking and storage with this property. The village of Benahavis is ten minutes drive from the coast and is the wealthiest municipality in southern Spain, there are free Spanish lessons for residents and many perks when living here such as the lowest council tax in the area. Benahavis is also known as the Gastronomy capital of the Costa del Sol and is also home to Europe's most exclusive gated community of villas La Zagaleta. There are many top golf courses in the area and the public school is well known as well as other private schools such as Atalaya College. This fantastic penthouse must be seen in person to be appreciated!