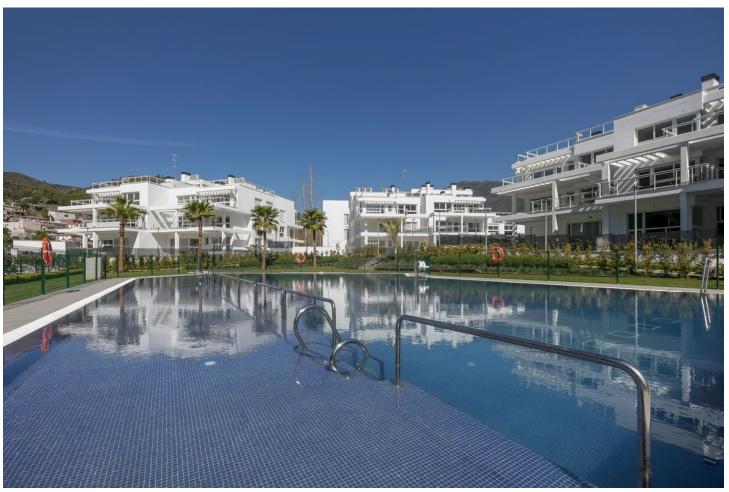

## Sales - Apartment - Benahavís 599.000€

www.mibgroup.es +34 662 58 96 58 info@mibgroup.es

Ref.-ID: MIBGR4788391 Benahavís Apartment

3

2

140 m2

Stunning modern penthouse with panoramic views and walking distance to resturants, sports facilities & stunning countryside. This property has a huge 100m2 rooftop solarium which enjoys all day sun! The apartment has stunning open views of the mountains and is 2 minutes walk from all amenities including community golf driving range, shops, restaurants, and the local school. The apartment consists of 3 spacious bedrooms and 2 bathrooms, one of which is en suite. The large kitchen is open plan and connects through to the dining and sitting room area which enjoy beautiful mountain views. The kitchen is fully fitted with high quality white goods and everything you might need including cutlery and vacuum cleaner. There is a large terrace off the sitting room with dining table and sofas and then a staircase to your very own rooftop solarium which enjoys all day sun and is over 100m2! This space is perfect for anyone with children, pets and would even be perfect as an outdoor gym or yoga area or just an incredible outdoor chill out space. The communal areas are perfectly maintained and there is private underground parking and storage with this property. The village of Benahavis is ten minutes drive from the coast and is the wealthiest municipality in southern Spain, there are free Spanish lessons for residents and many perks when living here such as the lowest council tax in the area. Benahavis is also known as the Gastronomy capital of the Costa del Sol and is also home to Europe's most exclusive gated community of villas La Zagaleta. There are many top golf courses in the area and the public school is well known as well as other private schools such as Atalaya College. This fantastic penthouse must be seen in person to be appreciated!