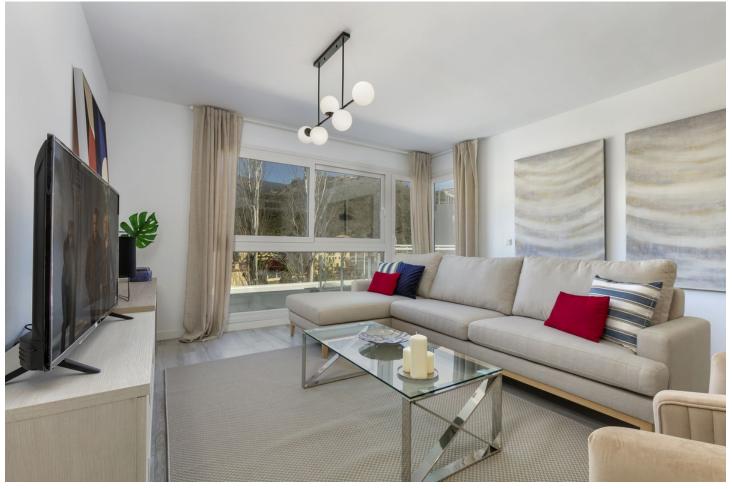

## Sales - Apartment - Benahavís 599.000€

www.mibgroup.es +34 662 58 96 58 info@mibgroup.es

Ref.-ID: MIBGR4788391 Benahavís Apartment

3

2

140 m2

Stunning modern penthouse with panoramic views and walking distance to resturants, sports facilities & stunning countryside. This property has a huge 100m2 rooftop solarium which enjoys all day sun! The apartment has stunning open views of the mountains and is 2 minutes walk from all amenities including community golf driving range, shops, restaurants, and the local school. The apartment consists of 3 spacious bedrooms and 2 bathrooms, one of which is en suite. The large kitchen is open plan and connects through to the dining and sitting room area which enjoy beautiful mountain views. The kitchen is fully fitted with high quality white goods and everything you might need including cutlery and vacuum cleaner. There is a large terrace off the sitting room with dining table and sofas and then a staircase to your very own rooftop solarium which enjoys all day sun and is over 100m2! This space is perfect for anyone with children, pets and would even be perfect as an outdoor gym or yoga area or just an incredible outdoor chill out space. The communal areas are perfectly maintained and there is private underground parking and storage with this property. The village of Benahavis is ten minutes drive from the coast and is the wealthiest municipality in southern Spain, there are free Spanish lessons for residents and many perks when living here such as the lowest council tax in the area. Benahavis is also known as the Gastronomy capital of the Costa del Sol and is also home to Europe's most exclusive gated community of villas La Zagaleta. There are many top golf courses in the area and the public school is well known as well as other private schools such as Atalaya College. This fantastic penthouse must be seen in person to be appreciated!