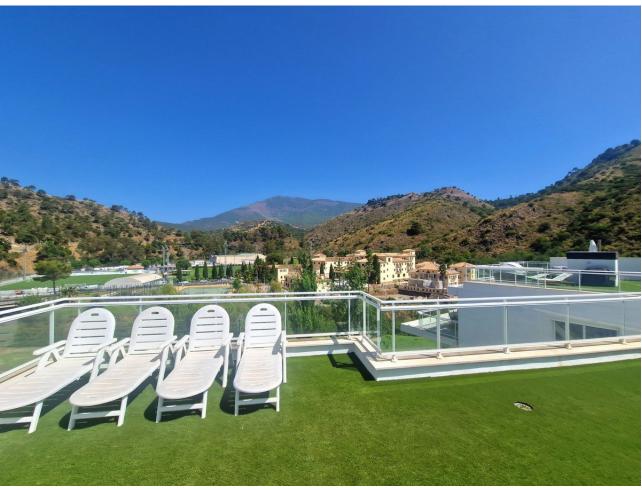

## Sales - Apartment - Benahavís 599.000€

www.mibgroup.es +34 662 58 96 58 info@mibgroup.es

Ref.-ID: MIBGR4788391 Benahavís Apartment

3

2

140 m2

Stunning modern penthouse with panoramic views and walking distance to resturants, sports facilities & stunning countryside. This property has a huge 100m2 rooftop solarium which enjoys all day sun! The apartment has stunning open views of the mountains and is 2 minutes walk from all amenities including community golf driving range, shops, restaurants, and the local school. The apartment consists of 3 spacious bedrooms and 2 bathrooms, one of which is en suite. The large kitchen is open plan and connects through to the dining and sitting room area which enjoy beautiful mountain views. The kitchen is fully fitted with high quality white goods and everything you might need including cutlery and vacuum cleaner. There is a large terrace off the sitting room with dining table and sofas and then a staircase to your very own rooftop solarium which enjoys all day sun and is over 100m2! This space is perfect for anyone with children, pets and would even be perfect as an outdoor gym or yoga area or just an incredible outdoor chill out space. The communal areas are perfectly maintained and there is private underground parking and storage with this property. The village of Benahavis is ten minutes drive from the coast and is the wealthiest municipality in southern Spain, there are free Spanish lessons for residents and many perks when living here such as the lowest council tax in the area. Benahavis is also known as the Gastronomy capital of the Costa del Sol and is also home to Europe's most exclusive gated community of villas La Zagaleta. There are many top golf courses in the area and the public school is well known as well as other private schools such as Atalaya College. This fantastic penthouse must be seen in person to be appreciated!