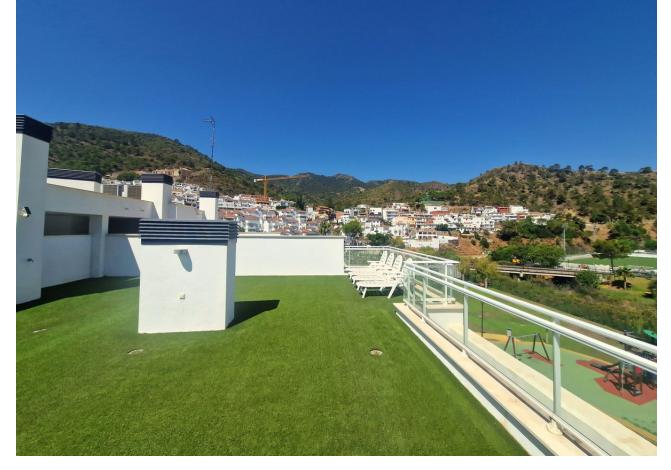

## Sales - Apartment - Benahavís 599.000€

www.mibgroup.es +34 662 58 96 58 info@mibgroup.es

Ref.-ID: MIBGR4788391 Benahavís Apartment

3

2

140 m2

Stunning modern penthouse with panoramic views and walking distance to resturants, sports facilities & stunning countryside. This property has a huge 100m2 rooftop solarium which enjoys all day sun! The apartment has stunning open views of the mountains and is 2 minutes walk from all amenities including community golf driving range, shops, restaurants, and the local school. The apartment consists of 3 spacious bedrooms and 2 bathrooms, one of which is en suite. The large kitchen is open plan and connects through to the dining and sitting room area which enjoy beautiful mountain views. The kitchen is fully fitted with high quality white goods and everything you might need including cutlery and vacuum cleaner. There is a large terrace off the sitting room with dining table and sofas and then a staircase to your very own rooftop solarium which enjoys all day sun and is over 100m2! This space is perfect for anyone with children, pets and would even be perfect as an outdoor gym or yoga area or just an incredible outdoor chill out space. The communal areas are perfectly maintained and there is private underground parking and storage with this property. The village of Benahavis is ten minutes drive from the coast and is the wealthiest municipality in southern Spain, there are free Spanish lessons for residents and many perks when living here such as the lowest council tax in the area. Benahavis is also known as the Gastronomy capital of the Costa del Sol and is also home to Europe's most exclusive gated community of villas La Zagaleta. There are many top golf courses in the area and the public school is well known as well as other private schools such as Atalaya College. This fantastic penthouse must be seen in person to be appreciated!