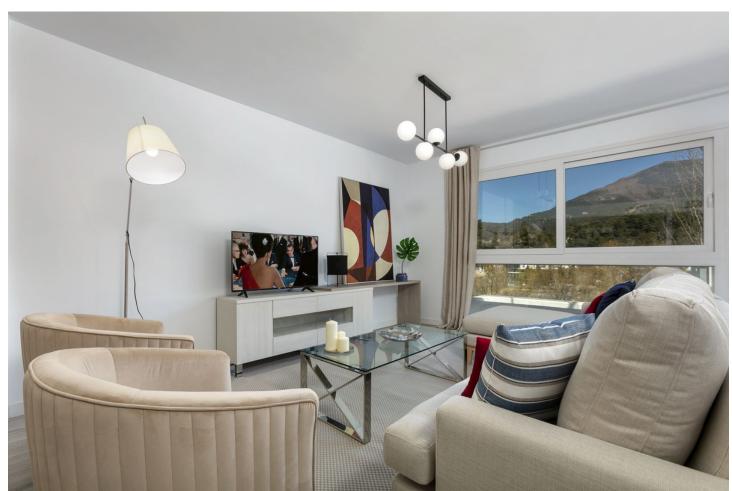

## Sales - Apartment - Benahavís 599.000€

www.mibgroup.es +34 662 58 96 58 info@mibgroup.es

Ref.-ID: MIBGR4788391 Benahavís Apartment

3

2

140 m2

Stunning modern penthouse with panoramic views and walking distance to resturants, sports facilities & stunning countryside. This property has a huge 100m2 rooftop solarium which enjoys all day sun! The apartment has stunning open views of the mountains and is 2 minutes walk from all amenities including community golf driving range, shops, restaurants, and the local school. The apartment consists of 3 spacious bedrooms and 2 bathrooms, one of which is en suite. The large kitchen is open plan and connects through to the dining and sitting room area which enjoy beautiful mountain views. The kitchen is fully fitted with high quality white goods and everything you might need including cutlery and vacuum cleaner. There is a large terrace off the sitting room with dining table and sofas and then a staircase to your very own rooftop solarium which enjoys all day sun and is over 100m2! This space is perfect for anyone with children, pets and would even be perfect as an outdoor gym or yoga area or just an incredible outdoor chill out space. The communal areas are perfectly maintained and there is private underground parking and storage with this property. The village of Benahavis is ten minutes drive from the coast and is the wealthiest municipality in southern Spain, there are free Spanish lessons for residents and many perks when living here such as the lowest council tax in the area. Benahavis is also known as the Gastronomy capital of the Costa del Sol and is also home to Europe's most exclusive gated community of villas La Zagaleta. There are many top golf courses in the area and the public school is well known as well as other private schools such as Atalaya College. This fantastic penthouse must be seen in person to be appreciated!