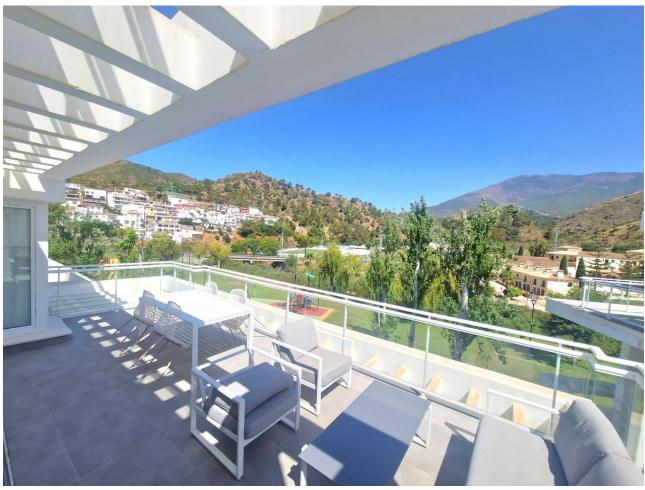

## Sales - Apartment - Benahavís 599.000€

www.mibgroup.es +34 662 58 96 58 info@mibgroup.es

Ref.-ID: MIBGR4788391 Benahavís Apartment

3

2

140 m2

Stunning modern penthouse with panoramic views and walking distance to resturants, sports facilities & stunning countryside. This property has a huge 100m2 rooftop solarium which enjoys all day sun! The apartment has stunning open views of the mountains and is 2 minutes walk from all amenities including community golf driving range, shops, restaurants, and the local school. The apartment consists of 3 spacious bedrooms and 2 bathrooms, one of which is en suite. The large kitchen is open plan and connects through to the dining and sitting room area which enjoy beautiful mountain views. The kitchen is fully fitted with high quality white goods and everything you might need including cutlery and vacuum cleaner. There is a large terrace off the sitting room with dining table and sofas and then a staircase to your very own rooftop solarium which enjoys all day sun and is over 100m2! This space is perfect for anyone with children, pets and would even be perfect as an outdoor gym or yoga area or just an incredible outdoor chill out space. The communal areas are perfectly maintained and there is private underground parking and storage with this property. The village of Benahavis is ten minutes drive from the coast and is the wealthiest municipality in southern Spain, there are free Spanish lessons for residents and many perks when living here such as the lowest council tax in the area. Benahavis is also known as the Gastronomy capital of the Costa del Sol and is also home to Europe's most exclusive gated community of villas La Zagaleta. There are many top golf courses in the area and the public school is well known as well as other private schools such as Atalaya College. This fantastic penthouse must be seen in person to be appreciated!