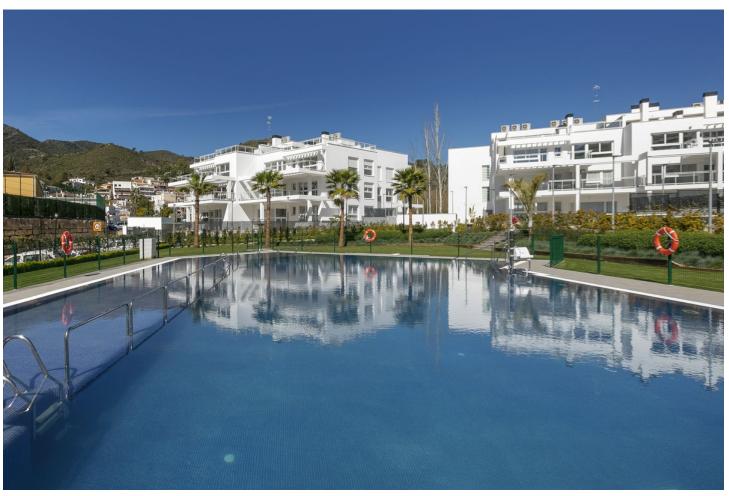

## Sales - Apartment - Benahavís 599.000€

www.mibgroup.es +34 662 58 96 58 info@mibgroup.es

Ref.-ID: MIBGR4788391 Benahavís Apartment

3

2

140 m2

Stunning modern penthouse with panoramic views and walking distance to resturants, sports facilities & stunning countryside. This property has a huge 100m2 rooftop solarium which enjoys all day sun! The apartment has stunning open views of the mountains and is 2 minutes walk from all amenities including community golf driving range, shops, restaurants, and the local school. The apartment consists of 3 spacious bedrooms and 2 bathrooms, one of which is en suite. The large kitchen is open plan and connects through to the dining and sitting room area which enjoy beautiful mountain views. The kitchen is fully fitted with high quality white goods and everything you might need including cutlery and vacuum cleaner. There is a large terrace off the sitting room with dining table and sofas and then a staircase to your very own rooftop solarium which enjoys all day sun and is over 100m2! This space is perfect for anyone with children, pets and would even be perfect as an outdoor gym or yoga area or just an incredible outdoor chill out space. The communal areas are perfectly maintained and there is private underground parking and storage with this property. The village of Benahavis is ten minutes drive from the coast and is the wealthiest municipality in southern Spain, there are free Spanish lessons for residents and many perks when living here such as the lowest council tax in the area. Benahavis is also known as the Gastronomy capital of the Costa del Sol and is also home to Europe's most exclusive gated community of villas La Zagaleta. There are many top golf courses in the area and the public school is well known as well as other private schools such as Atalaya College. This fantastic penthouse must be seen in person to be appreciated!