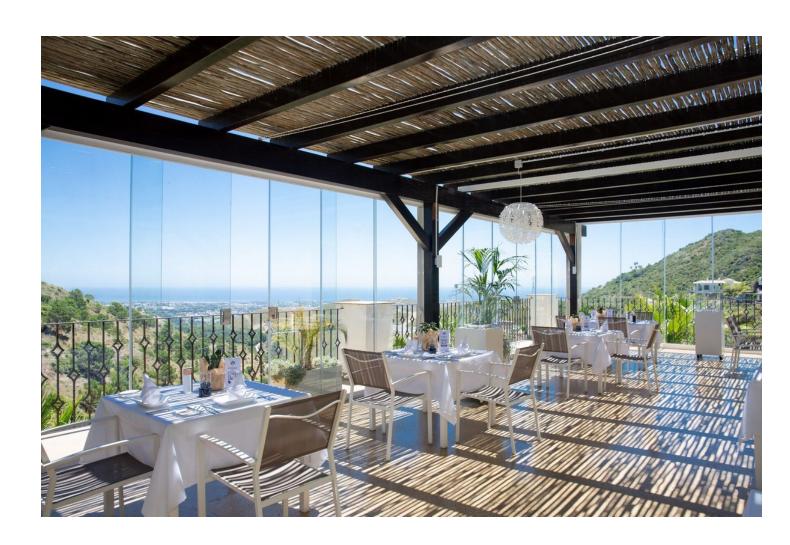

## Sales - Apartment - Benahavís 599.000€

www.mibgroup.es +34 662 58 96 58 info@mibgroup.es

Ref.-ID: MIBGR4788391 Benahavís Apartment

3

2

140 m2

Stunning modern penthouse with panoramic views and walking distance to resturants, sports facilities & stunning countryside. This property has a huge 100m2 rooftop solarium which enjoys all day sun! The apartment has stunning open views of the mountains and is 2 minutes walk from all amenities including community golf driving range, shops, restaurants, and the local school. The apartment consists of 3 spacious bedrooms and 2 bathrooms, one of which is en suite. The large kitchen is open plan and connects through to the dining and sitting room area which enjoy beautiful mountain views. The kitchen is fully fitted with high quality white goods and everything you might need including cutlery and vacuum cleaner. There is a large terrace off the sitting room with dining table and sofas and then a staircase to your very own rooftop solarium which enjoys all day sun and is over 100m2! This space is perfect for anyone with children, pets and would even be perfect as an outdoor gym or yoga area or just an incredible outdoor chill out space. The communal areas are perfectly maintained and there is private underground parking and storage with this property. The village of Benahavis is ten minutes drive from the coast and is the wealthiest municipality in southern Spain, there are free Spanish lessons for residents and many perks when living here such as the lowest council tax in the area. Benahavis is also known as the Gastronomy capital of the Costa del Sol and is also home to Europe's most exclusive gated community of villas La Zagaleta. There are many top golf courses in the area and the public school is well known as well as other private schools such as Atalaya College. This fantastic penthouse must be seen in person to be appreciated!