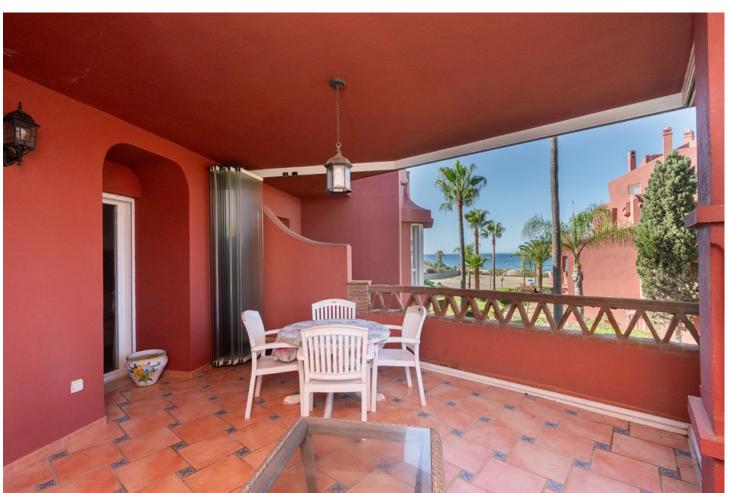

2

2

132 m2

Beautiful apartment on a first floor in Elviria on the beach side offering two bedrooms, two bathrooms, an ample kitchen with laundry room and a spacious and bright living and dining room with access to the lovely covered and glazed terrace with sea views. The apartment is sold furnished and includes AC hot and cold, marble floors, very large storage room and parking space. Frontline beach complex with landscaped gardens, pool, tennis and paddle tennis court. Walking distance to all local amenities and only a short drive away from the centre of Marbella. Ideal as a holiday home or as a permanent residence. Amazing location.

| Setting  Beachside  Close To Golf  Close To Shops  Close To Sea  Close To Schools | Condition Good                                                                                | <b>Pool</b> Communal      | Climate Control  Hot A/C |
|-----------------------------------------------------------------------------------|-----------------------------------------------------------------------------------------------|---------------------------|--------------------------|
| Views Sea Mountain Garden                                                         | Features Covered Terrace Lift Fitted Wardrobes Satellite TV WiFi Tennis Court Marble Flooring | Furniture Fully Furnished | Kitchen<br>Fully Fitted  |
| Garden Communal                                                                   | Security Gated Complex                                                                        |                           |                          |