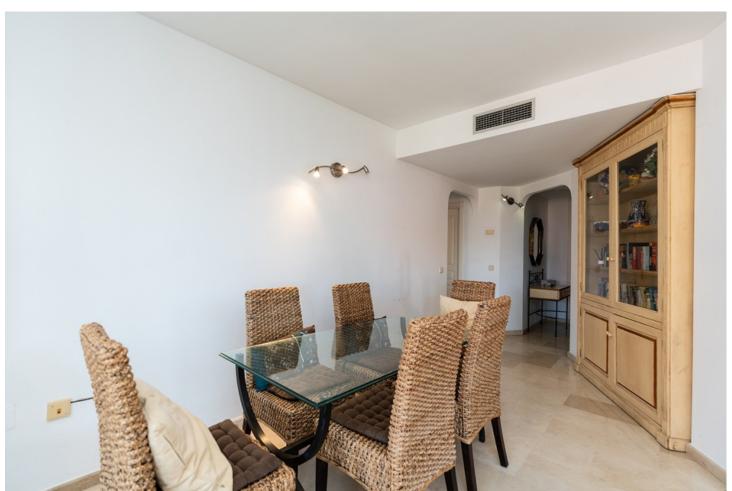

2

2

132 m2

Beautiful apartment on a first floor in Elviria on the beach side offering two bedrooms, two bathrooms, an ample kitchen with laundry room and a spacious and bright living and dining room with access to the lovely covered and glazed terrace with sea views. The apartment is sold furnished and includes AC hot and cold, marble floors, very large storage room and parking space. Frontline beach complex with landscaped gardens, pool, tennis and paddle tennis court. Walking distance to all local amenities and only a short drive away from the centre of Marbella. Ideal as a holiday home or as a permanent residence. Amazing location.

| Setting  Beachside  Close To Golf  Close To Shops  Close To Sea  Close To Schools | Condition Good                                                                                | <b>Pool</b> Communal      | Climate Control  Hot A/C |
|-----------------------------------------------------------------------------------|-----------------------------------------------------------------------------------------------|---------------------------|--------------------------|
| Views Sea Mountain Garden                                                         | Features Covered Terrace Lift Fitted Wardrobes Satellite TV WiFi Tennis Court Marble Flooring | Furniture Fully Furnished | Kitchen<br>Fully Fitted  |
| Garden Communal                                                                   | Security Gated Complex                                                                        |                           |                          |