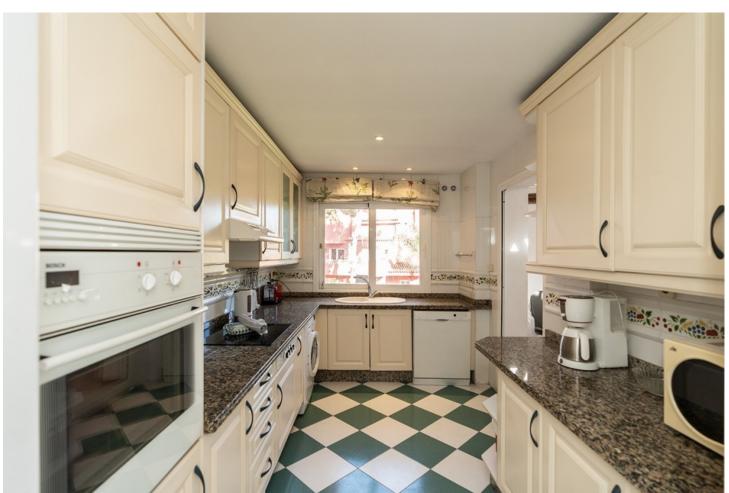

2

2

132 m2

Beautiful apartment on a first floor in Elviria on the beach side offering two bedrooms, two bathrooms, an ample kitchen with laundry room and a spacious and bright living and dining room with access to the lovely covered and glazed terrace with sea views. The apartment is sold furnished and includes AC hot and cold, marble floors, very large storage room and parking space. Frontline beach complex with landscaped gardens, pool, tennis and paddle tennis court. Walking distance to all local amenities and only a short drive away from the centre of Marbella. Ideal as a holiday home or as a permanent residence. Amazing location.

| Setting  Beachside  Close To Golf  Close To Shops  Close To Sea  Close To Schools | Condition Good                                                                                | <b>Pool</b> Communal      | Climate Control  Hot A/C |
|-----------------------------------------------------------------------------------|-----------------------------------------------------------------------------------------------|---------------------------|--------------------------|
| Views Sea Mountain Garden                                                         | Features Covered Terrace Lift Fitted Wardrobes Satellite TV WiFi Tennis Court Marble Flooring | Furniture Fully Furnished | Kitchen<br>Fully Fitted  |
| Garden Communal                                                                   | Security Gated Complex                                                                        |                           |                          |