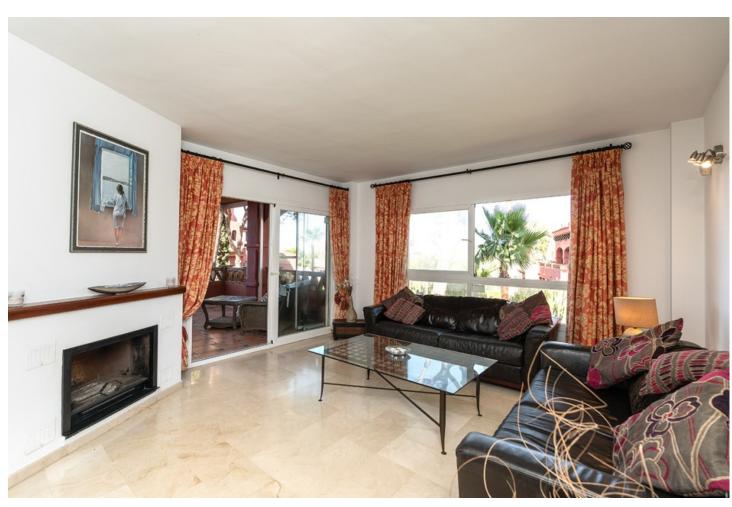

2

2

132 m2

Beautiful apartment on a first floor in Elviria on the beach side offering two bedrooms, two bathrooms, an ample kitchen with laundry room and a spacious and bright living and dining room with access to the lovely covered and glazed terrace with sea views. The apartment is sold furnished and includes AC hot and cold, marble floors, very large storage room and parking space. Frontline beach complex with landscaped gardens, pool, tennis and paddle tennis court. Walking distance to all local amenities and only a short drive away from the centre of Marbella. Ideal as a holiday home or as a permanent residence. Amazing location.

| Setting  Beachside  Close To Golf  Close To Shops  Close To Sea  Close To Schools | Condition Good                                                                                | <b>Pool</b> Communal      | Climate Control  Hot A/C |
|-----------------------------------------------------------------------------------|-----------------------------------------------------------------------------------------------|---------------------------|--------------------------|
| Views Sea Mountain Garden                                                         | Features Covered Terrace Lift Fitted Wardrobes Satellite TV WiFi Tennis Court Marble Flooring | Furniture Fully Furnished | Kitchen<br>Fully Fitted  |
| Garden Communal                                                                   | Security Gated Complex                                                                        |                           |                          |