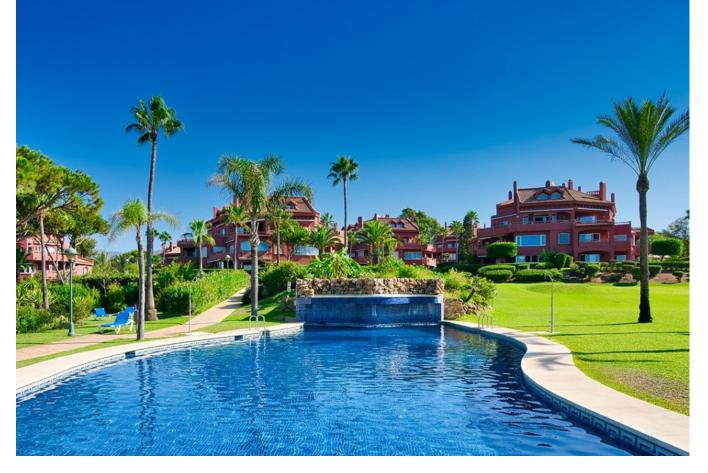

## Sales - Apartment - Elviria 695.000€

www.mibgroup.es +34 662 58 96 58 info@mibgroup.es

Ref.-ID: MIBGR4788589 Elviria Apartment

Community: 4,200 EUR / year IBI: 1,237 EUR / year Rubbish: 185 EUR / year

2

2

132 m2

Beautiful apartment on a first floor in Elviria on the beach side offering two bedrooms, two bathrooms, an ample kitchen with laundry room and a spacious and bright living and dining room with access to the lovely covered and glazed terrace with sea views. The apartment is sold furnished and includes AC hot and cold, marble floors, very large storage room and parking space. Frontline beach complex with landscaped gardens, pool, tennis and paddle tennis court. Walking distance to all local amenities and only a short drive away from the centre of Marbella. Ideal as a holiday home or as a permanent residence. Amazing location.

| Setting  Beachside  Close To Golf  Close To Shops  Close To Sea  Close To Schools | Condition Good                                                                                | <b>Pool</b> Communal      | Climate Control  Hot A/C |
|-----------------------------------------------------------------------------------|-----------------------------------------------------------------------------------------------|---------------------------|--------------------------|
| Views Sea Mountain Garden                                                         | Features Covered Terrace Lift Fitted Wardrobes Satellite TV WiFi Tennis Court Marble Flooring | Furniture Fully Furnished | Kitchen<br>Fully Fitted  |
| Garden Communal                                                                   | Security Gated Complex                                                                        |                           |                          |