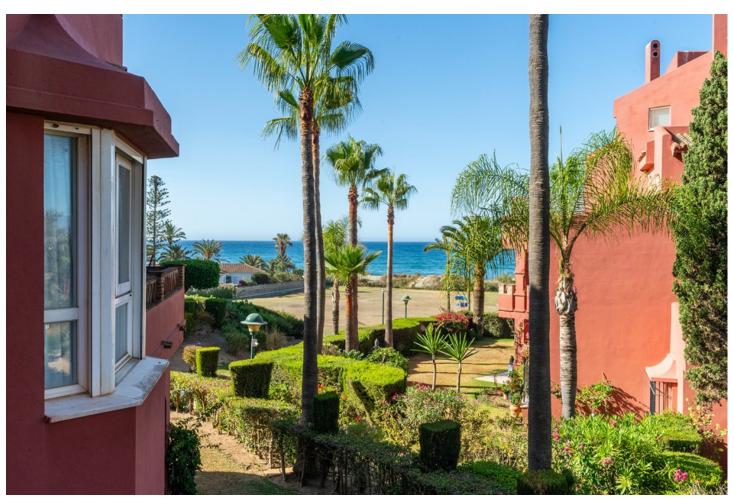

2

2

132 m2

Beautiful apartment on a first floor in Elviria on the beach side offering two bedrooms, two bathrooms, an ample kitchen with laundry room and a spacious and bright living and dining room with access to the lovely covered and glazed terrace with sea views. The apartment is sold furnished and includes AC hot and cold, marble floors, very large storage room and parking space. Frontline beach complex with landscaped gardens, pool, tennis and paddle tennis court. Walking distance to all local amenities and only a short drive away from the centre of Marbella. Ideal as a holiday home or as a permanent residence. Amazing location.

| Setting  Beachside  Close To Golf  Close To Shops  Close To Sea  Close To Schools | Condition Good                                                                                | <b>Pool</b> Communal      | Climate Control  Hot A/C |
|-----------------------------------------------------------------------------------|-----------------------------------------------------------------------------------------------|---------------------------|--------------------------|
| Views Sea Mountain Garden                                                         | Features Covered Terrace Lift Fitted Wardrobes Satellite TV WiFi Tennis Court Marble Flooring | Furniture Fully Furnished | Kitchen<br>Fully Fitted  |
| Garden Communal                                                                   | Security Gated Complex                                                                        |                           |                          |