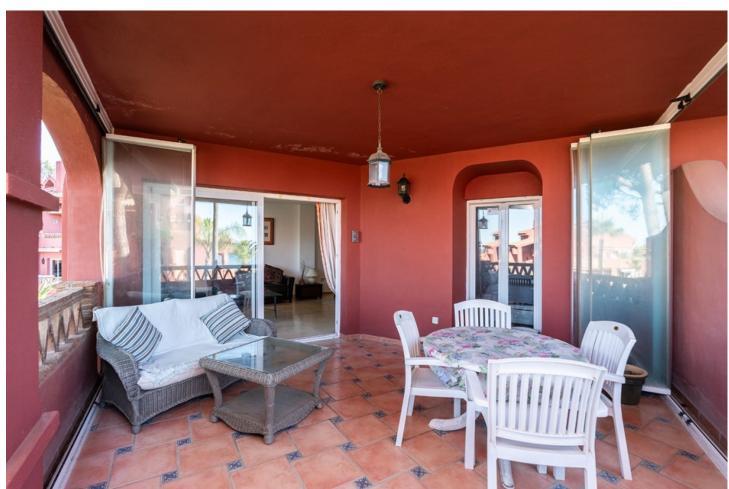

2

2

132 m2

Beautiful apartment on a first floor in Elviria on the beach side offering two bedrooms, two bathrooms, an ample kitchen with laundry room and a spacious and bright living and dining room with access to the lovely covered and glazed terrace with sea views. The apartment is sold furnished and includes AC hot and cold, marble floors, very large storage room and parking space. Frontline beach complex with landscaped gardens, pool, tennis and paddle tennis court. Walking distance to all local amenities and only a short drive away from the centre of Marbella. Ideal as a holiday home or as a permanent residence. Amazing location.

| Setting  Beachside  Close To Golf  Close To Shops  Close To Sea  Close To Schools | Condition Good                                                                                | <b>Pool</b> Communal      | Climate Control  Hot A/C |
|-----------------------------------------------------------------------------------|-----------------------------------------------------------------------------------------------|---------------------------|--------------------------|
| Views Sea Mountain Garden                                                         | Features Covered Terrace Lift Fitted Wardrobes Satellite TV WiFi Tennis Court Marble Flooring | Furniture Fully Furnished | Kitchen<br>Fully Fitted  |
| Garden Communal                                                                   | Security Gated Complex                                                                        |                           |                          |