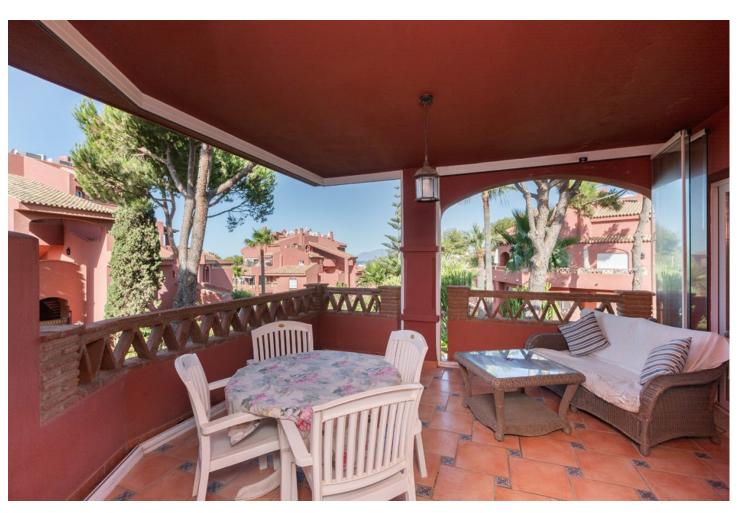

2

2

132 m2

Beautiful apartment on a first floor in Elviria on the beach side offering two bedrooms, two bathrooms, an ample kitchen with laundry room and a spacious and bright living and dining room with access to the lovely covered and glazed terrace with sea views. The apartment is sold furnished and includes AC hot and cold, marble floors, very large storage room and parking space. Frontline beach complex with landscaped gardens, pool, tennis and paddle tennis court. Walking distance to all local amenities and only a short drive away from the centre of Marbella. Ideal as a holiday home or as a permanent residence. Amazing location.