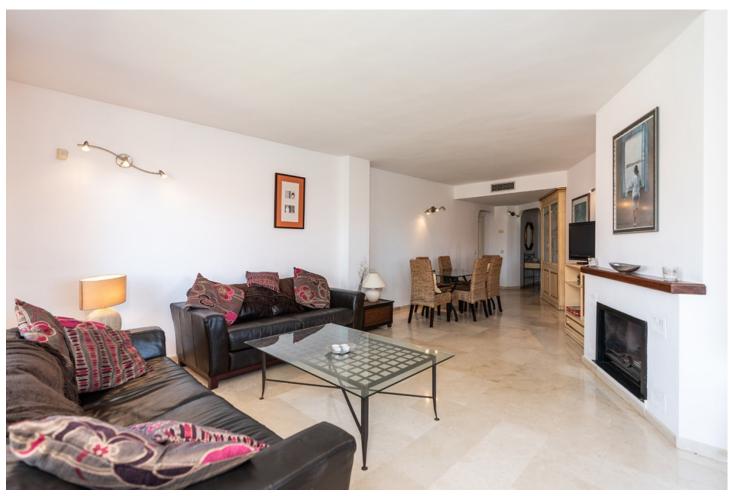

2

2

132 m2

Beautiful apartment on a first floor in Elviria on the beach side offering two bedrooms, two bathrooms, an ample kitchen with laundry room and a spacious and bright living and dining room with access to the lovely covered and glazed terrace with sea views. The apartment is sold furnished and includes AC hot and cold, marble floors, very large storage room and parking space. Frontline beach complex with landscaped gardens, pool, tennis and paddle tennis court. Walking distance to all local amenities and only a short drive away from the centre of Marbella. Ideal as a holiday home or as a permanent residence. Amazing location.