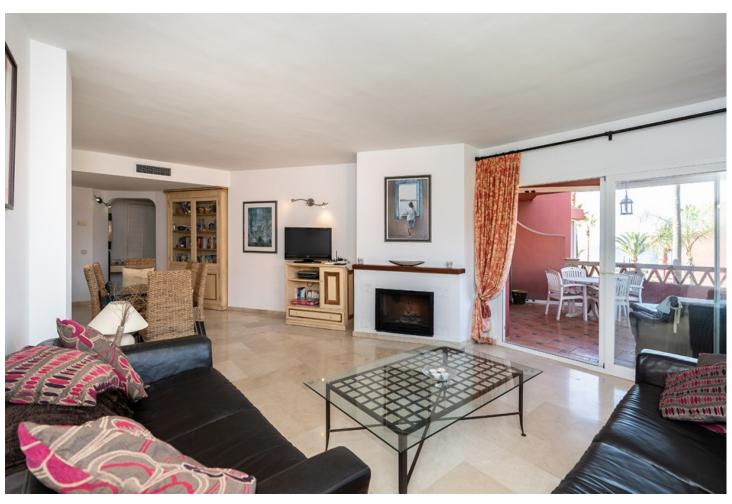

2

2

132 m2

Beautiful apartment on a first floor in Elviria on the beach side offering two bedrooms, two bathrooms, an ample kitchen with laundry room and a spacious and bright living and dining room with access to the lovely covered and glazed terrace with sea views. The apartment is sold furnished and includes AC hot and cold, marble floors, very large storage room and parking space. Frontline beach complex with landscaped gardens, pool, tennis and paddle tennis court. Walking distance to all local amenities and only a short drive away from the centre of Marbella. Ideal as a holiday home or as a permanent residence. Amazing location.

| Setting  Beachside  Close To Golf  Close To Shops  Close To Sea  Close To Schools | Condition Good                                                                                | <b>Pool</b> Communal      | Climate Control  Hot A/C |
|-----------------------------------------------------------------------------------|-----------------------------------------------------------------------------------------------|---------------------------|--------------------------|
| Views Sea Mountain Garden                                                         | Features Covered Terrace Lift Fitted Wardrobes Satellite TV WiFi Tennis Court Marble Flooring | Furniture Fully Furnished | Kitchen<br>Fully Fitted  |
| Garden Communal                                                                   | Security Gated Complex                                                                        |                           |                          |