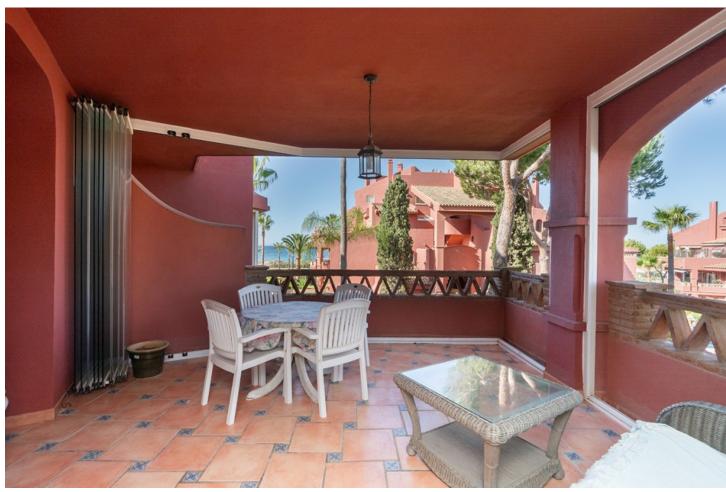

2

2

132 m2

Beautiful apartment on a first floor in Elviria on the beach side offering two bedrooms, two bathrooms, an ample kitchen with laundry room and a spacious and bright living and dining room with access to the lovely covered and glazed terrace with sea views. The apartment is sold furnished and includes AC hot and cold, marble floors, very large storage room and parking space. Frontline beach complex with landscaped gardens, pool, tennis and paddle tennis court. Walking distance to all local amenities and only a short drive away from the centre of Marbella. Ideal as a holiday home or as a permanent residence. Amazing location.

| Setting  Beachside  Close To Golf  Close To Shops  Close To Sea  Close To Schools | Condition Good                                                                                | <b>Pool</b> Communal      | Climate Control  Hot A/C |
|-----------------------------------------------------------------------------------|-----------------------------------------------------------------------------------------------|---------------------------|--------------------------|
| Views Sea Mountain Garden                                                         | Features Covered Terrace Lift Fitted Wardrobes Satellite TV WiFi Tennis Court Marble Flooring | Furniture Fully Furnished | Kitchen<br>Fully Fitted  |
| Garden Communal                                                                   | Security Gated Complex                                                                        |                           |                          |