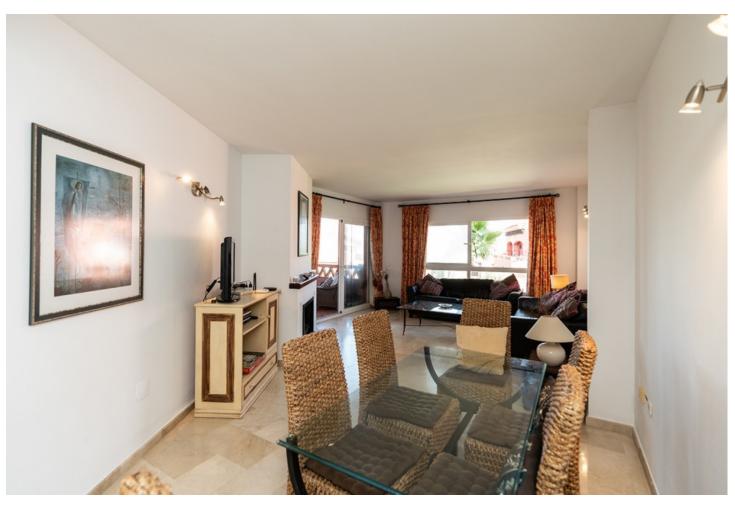

2

2

132 m2

Beautiful apartment on a first floor in Elviria on the beach side offering two bedrooms, two bathrooms, an ample kitchen with laundry room and a spacious and bright living and dining room with access to the lovely covered and glazed terrace with sea views. The apartment is sold furnished and includes AC hot and cold, marble floors, very large storage room and parking space. Frontline beach complex with landscaped gardens, pool, tennis and paddle tennis court. Walking distance to all local amenities and only a short drive away from the centre of Marbella. Ideal as a holiday home or as a permanent residence. Amazing location.