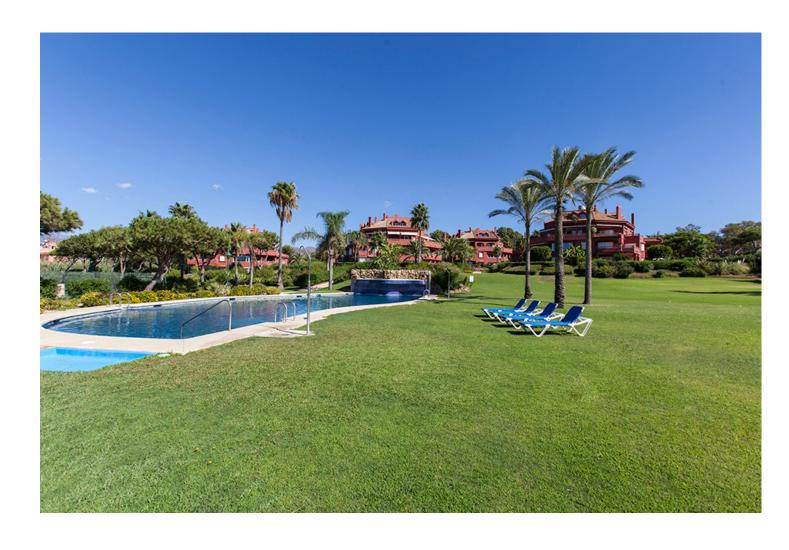

2

2

132 m2

Beautiful apartment on a first floor in Elviria on the beach side offering two bedrooms, two bathrooms, an ample kitchen with laundry room and a spacious and bright living and dining room with access to the lovely covered and glazed terrace with sea views. The apartment is sold furnished and includes AC hot and cold, marble floors, very large storage room and parking space. Frontline beach complex with landscaped gardens, pool, tennis and paddle tennis court. Walking distance to all local amenities and only a short drive away from the centre of Marbella. Ideal as a holiday home or as a permanent residence. Amazing location.

| Setting  Beachside  Close To Golf  Close To Shops  Close To Sea  Close To Schools | Condition Good                                                                                | <b>Pool</b> Communal      | Climate Control  Hot A/C |
|-----------------------------------------------------------------------------------|-----------------------------------------------------------------------------------------------|---------------------------|--------------------------|
| Views Sea Mountain Garden                                                         | Features Covered Terrace Lift Fitted Wardrobes Satellite TV WiFi Tennis Court Marble Flooring | Furniture Fully Furnished | Kitchen<br>Fully Fitted  |
| Garden Communal                                                                   | Security Gated Complex                                                                        |                           |                          |