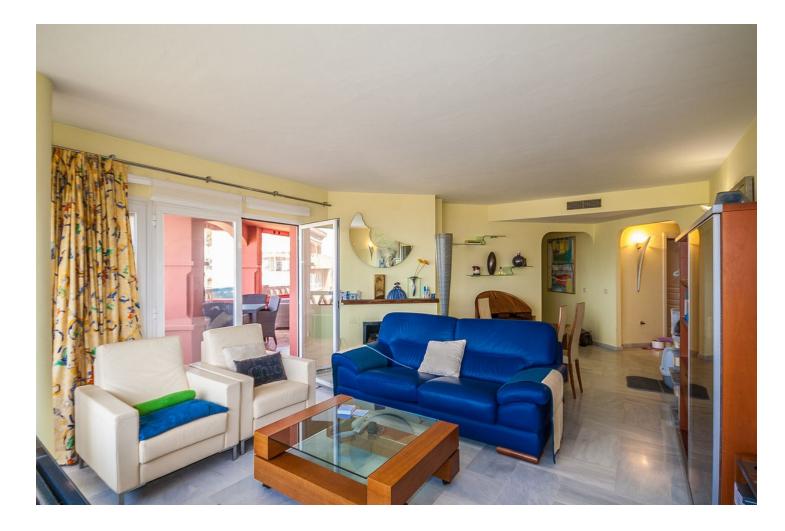

132 m2

2

Unique 2 bed 2 bath frontline beach apartment in the sought after area of Elviria 10 km to Marbella centre and 40 km to Malaga airport. This unique property set in a gated complex with mature gardens, large community pool and gated access directly to the beach. It offers super sea views to the Marbella coastline. Walking distance to some of the finest beach bars and restaurants. The local shops supermarket and amenities are a short stroll away. The property offers air conditioning hot and cold, fire place and remote electric shutters . There is a large living dining area that leads out to the terrace with an unbeatable setting with breathtaking views. There are 2 bedrooms and 2 bathrooms also with stunning sea views to be enjoyed from where ever you are positioned. Padel and Tennis courts are available on site. underground parking and store room also included.