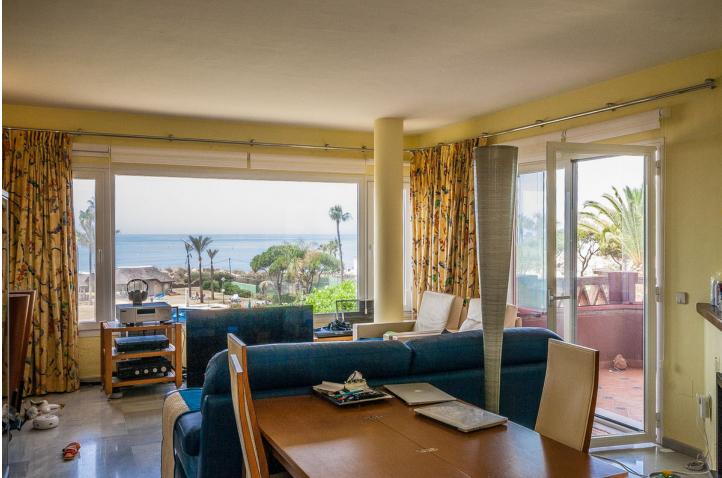

132 m2

2

Unique 2 bed 2 bath frontline beach apartment in the sought after area of Elviria 10 km to Marbella centre and 40 km to Malaga airport. This unique property set in a gated complex with mature gardens, large community pool and gated access directly to the beach. It offers super sea views to the Marbella coastline. Walking distance to some of the finest beach bars and restaurants. The local shops supermarket and amenities are a short stroll away. The property offers air conditioning hot and cold, fire place and remote electric shutters . There is a large living dining area that leads out to the terrace with an unbeatable setting with breathtaking views. There are 2 bedrooms and 2 bathrooms also with stunning sea views to be enjoyed from where ever you are positioned. Padel and Tennis courts are available on site. underground parking and store room also included.