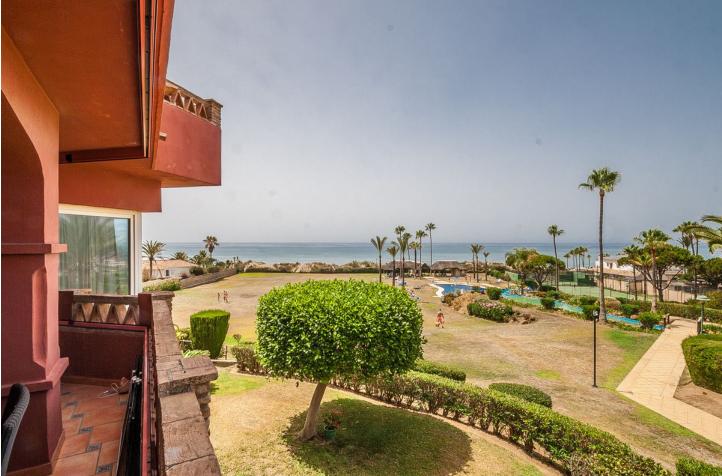

132 m2

2

Unique 2 bed 2 bath frontline beach apartment in the sought after area of Elviria 10 km to Marbella centre and 40 km to Malaga airport. This unique property set in a gated complex with mature gardens, large community pool and gated access directly to the beach. It offers super sea views to the Marbella coastline. Walking distance to some of the finest beach bars and restaurants. The local shops supermarket and amenities are a short stroll away. The property offers air conditioning hot and cold, fire place and remote electric shutters . There is a large living dining area that leads out to the terrace with an unbeatable setting with breathtaking views. There are 2 bedrooms and 2 bathrooms also with stunning sea views to be enjoyed from where ever you are positioned. Padel and Tennis courts are available on site. underground parking and store room also included.