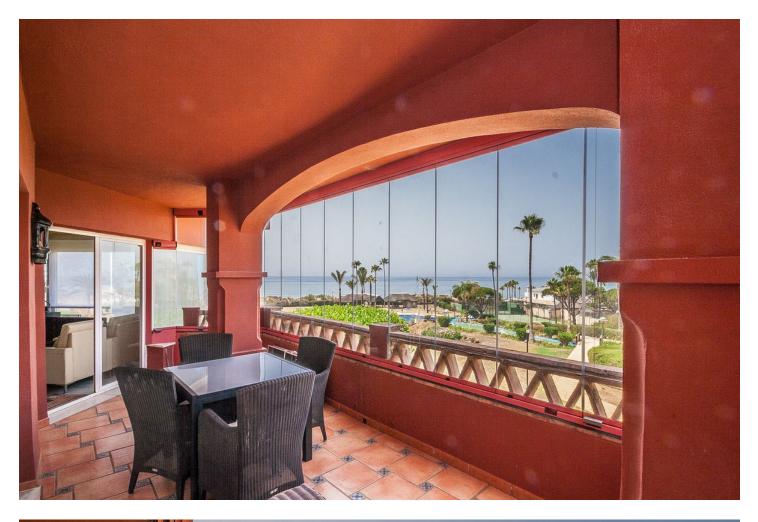

132 m2

2

Unique 2 bed 2 bath frontline beach apartment in the sought after area of Elviria 10 km to Marbella centre and 40 km to Malaga airport. This unique property set in a gated complex with mature gardens, large community pool and gated access directly to the beach. It offers super sea views to the Marbella coastline. Walking distance to some of the finest beach bars and restaurants. The local shops supermarket and amenities are a short stroll away. The property offers air conditioning hot and cold, fire place and remote electric shutters . There is a large living dining area that leads out to the terrace with an unbeatable setting with breathtaking views. There are 2 bedrooms and 2 bathrooms also with stunning sea views to be enjoyed from where ever you are positioned. Padel and Tennis courts are available on site. underground parking and store room also included.