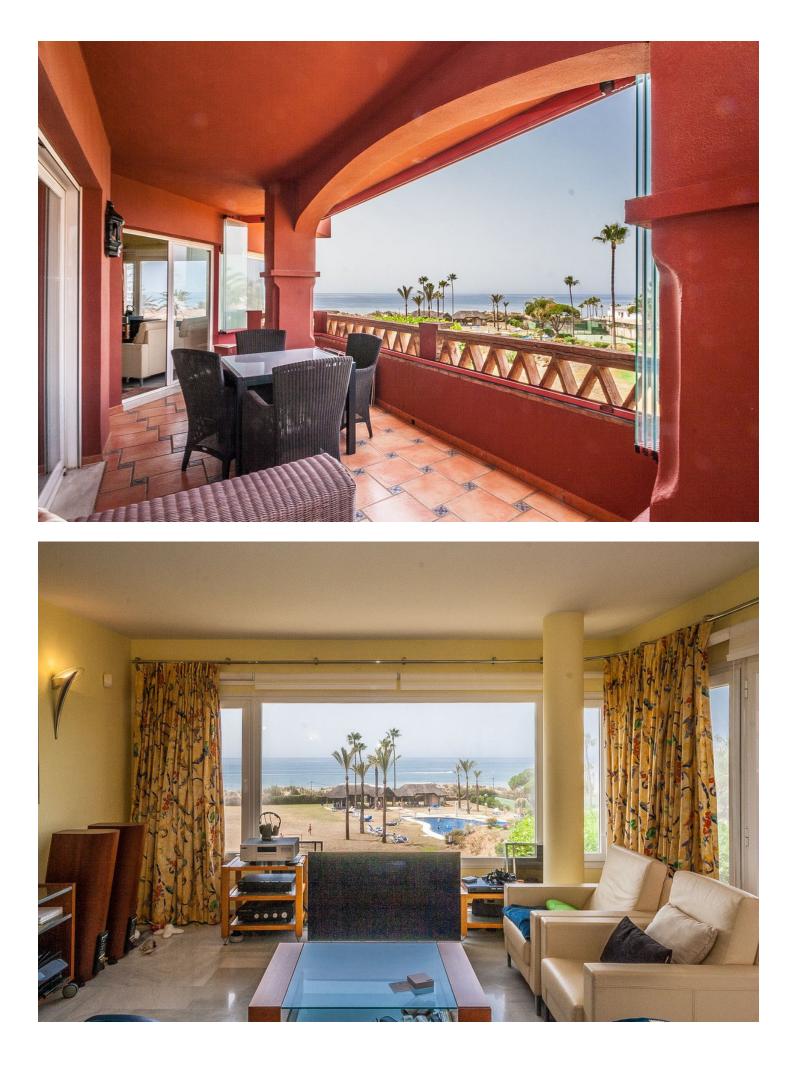

132 m2

2

Unique 2 bed 2 bath frontline beach apartment in the sought after area of Elviria 10 km to Marbella centre and 40 km to Malaga airport. This unique property set in a gated complex with mature gardens, large community pool and gated access directly to the beach. It offers super sea views to the Marbella coastline. Walking distance to some of the finest beach bars and restaurants. The local shops supermarket and amenities are a short stroll away. The property offers air conditioning hot and cold, fire place and remote electric shutters . There is a large living dining area that leads out to the terrace with an unbeatable setting with breathtaking views. There are 2 bedrooms and 2 bathrooms also with stunning sea views to be enjoyed from where ever you are positioned. Padel and Tennis courts are available on site. underground parking and store room also included.

Setting ✔ Beachfront Beachside 💙 Close To Sea ✔ Front Line Beach Complex

2

Views 🖌 Sea 🗸 Panoramic

Garden Communal Orientation South South West

Features 🖌 Lift

Security Gated Complex Electric Blinds

Pool \star Communal