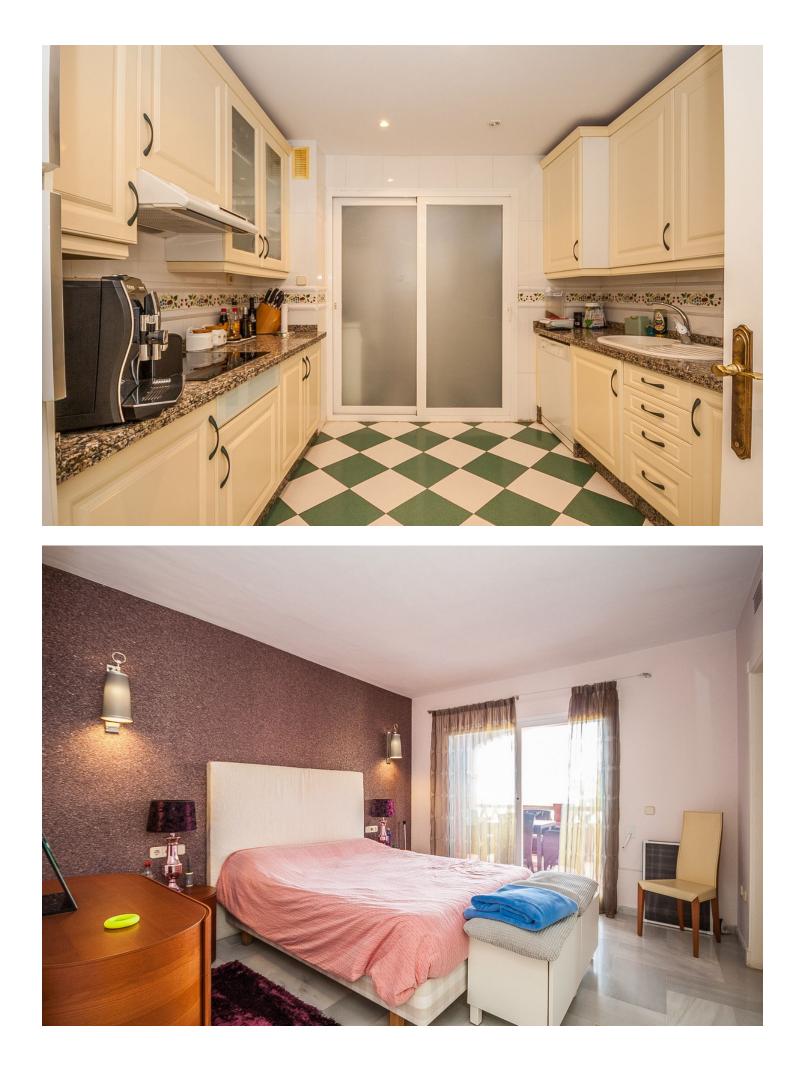

132 m2

2

Unique 2 bed 2 bath frontline beach apartment in the sought after area of Elviria 10 km to Marbella centre and 40 km to Malaga airport. This unique property set in a gated complex with mature gardens, large community pool and gated access directly to the beach. It offers super sea views to the Marbella coastline. Walking distance to some of the finest beach bars and restaurants. The local shops supermarket and amenities are a short stroll away. The property offers air conditioning hot and cold, fire place and remote electric shutters . There is a large living dining area that leads out to the terrace with an unbeatable setting with breathtaking views. There are 2 bedrooms and 2 bathrooms also with stunning sea views to be enjoyed from where ever you are positioned. Padel and Tennis courts are available on site. underground parking and store room also included.

Furniture Optional

Parking Underground **Climate Control**  Air Conditioning Fireplace

Kitchen 🔨 Fully Fitted

Category Beachfront