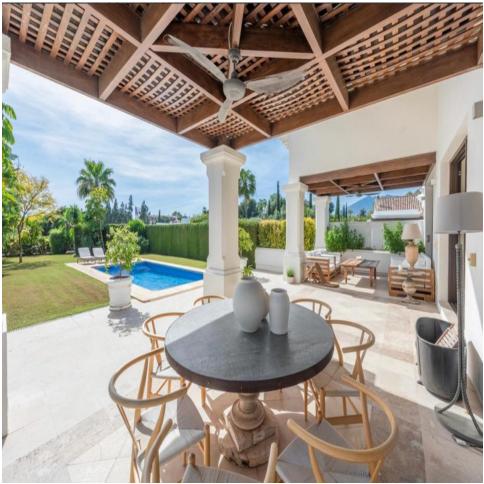

ELEGANT VILLA NEXT TO THE GOLDEN MILE\*\* Discover this excellent villa in elegant Mediterranean style, ideally located in a quiet and exclusive area, just a few minutes from the Golden Mile, Puerto Banus and the centre of Marbella. This magnificent property impresses with its excellent condition and high construction quality. Spread over two floors, it offers a total of five spacious bedrooms, five luxurious bathrooms and an additional guest WC. The spacious living area, equipped with an inviting fireplace and high ceilings, promises a cosy living ambience. The large, separate kitchen and a garage for three cars emphasise the villa's well thought-out design. Enjoy breathtaking views of the sea and the majestic mountains. Outside, a spacious plot of over 1,100 m² awaits you, with a private pool and a charming covered area - perfect for relaxing hours outdoors. This villa is the ideal choice for discerning clients looking for a luxurious Mediterranean lifestyle close to the Golden Mile of Marbella. \*\*Details:\*\* - Detached house - Bedrooms: 5 - Bathrooms: 5+1 - Living area: Spacious and luxurious - Plot size: Over 1,100 m² Don't hesitate to seize this unique opportunity and realise your dream of luxurious living on the Golden Mile!

Setting Orientation Condition Pool Close To Golf South Excellent Private **Climate Control Furniture** Views **Features** Garden Fully Furnished Air Conditioning Covered Terrace Pool Fireplace Private Terrace U/F Heating Marble Flooring Double Glazing Kitchen Garden Security Parking Fully Fitted Private Electric Blinds Garage Entry Phone More Than One Alarm System **✓** Safe