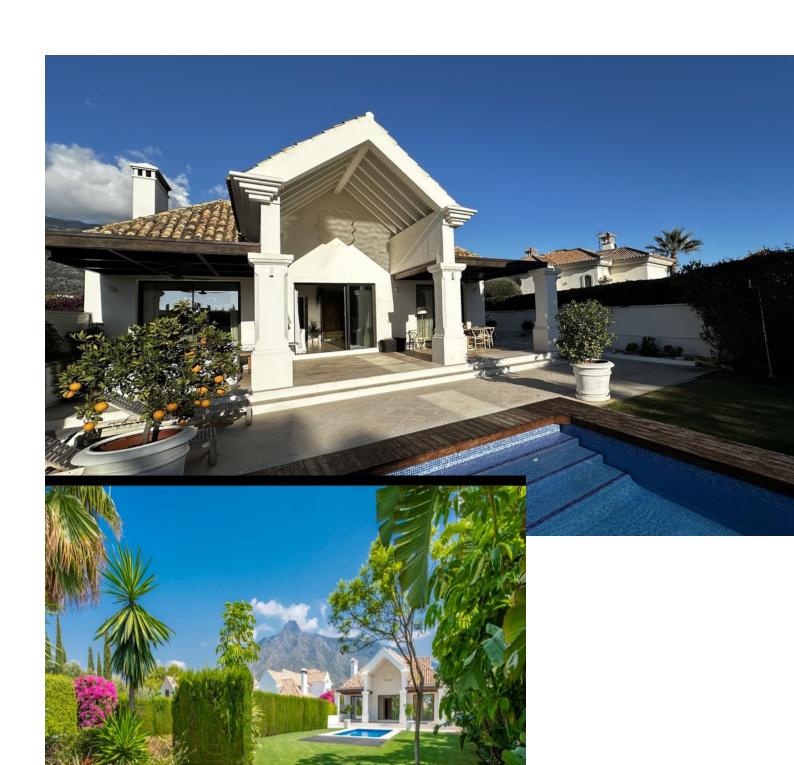

## Sales - House - The Golden Mile 3.950.000€

www.mibgroup.es +34 662 58 96 58 info@mibgroup.es

Ref.-ID: MIBGR4789342 The Golden Mile House

Category
Luxury

5

4

578 m<sup>2</sup>

1083 m2

ELEGANT VILLA NEXT TO THE GOLDEN MILE\*\* Discover this excellent villa in elegant Mediterranean style, ideally located in a quiet and exclusive area, just a few minutes from the Golden Mile, Puerto Banus and the centre of Marbella. This magnificent property impresses with its excellent condition and high construction quality. Spread over two floors, it offers a total of five spacious bedrooms, five luxurious bathrooms and an additional guest WC. The spacious living area, equipped with an inviting fireplace and high ceilings, promises a cosy living ambience. The large, separate kitchen and a garage for three cars emphasise the villa's well thought-out design. Enjoy breathtaking views of the sea and the majestic mountains. Outside, a spacious plot of over 1,100 m² awaits you, with a private pool and a charming covered area - perfect for relaxing hours outdoors. This villa is the ideal choice for discerning clients looking for a luxurious Mediterranean lifestyle close to the Golden Mile of Marbella. \*\*Details:\*\* - Detached house - Bedrooms: 5 - Bathrooms: 5+1 - Living area: Spacious and luxurious - Plot size: Over 1,100 m² Don't hesitate to seize this unique opportunity and realise your dream of luxurious living on the Golden Mile!