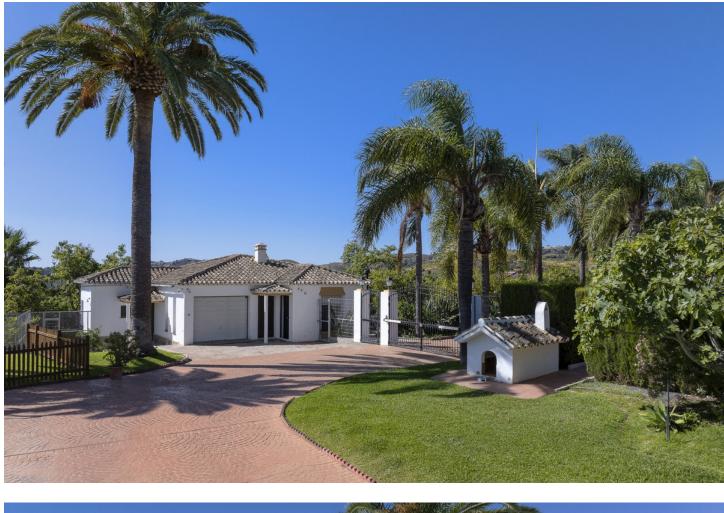

Sales - House - Mijas Costa 2.995.000€ www.mibgroup.es +34 662 58 96 58 info@mibgroup.es Mijas Costa

IBI: 1,200 EUR / year

With a privileged location, less than 10 minutes from La Cala de Mijas, this excepcional finca has more than 112,000 square meters of nature where you will live surrounded by fruit trees and organic olive trees and enjoy views of extraordinary beauty, where you feel privileged knowing that no one can build around you. The property is divided into three independent parcels, the largest being the parcel with 75,000 square meters (7 hectares) where the main house of the estate is located. With an excellent Andalusian Cortijo-style building, facing south, the house has 330 square meters, four large bedrooms, two bathrooms, a toilet and a fifth bedroom with sloping ceilings. Several living rooms, one with a fireplace, and another large living room with direct access to an expansive porch area overlooking the 60-meter pool. Separate dining room, fully equipped kitchen and a beautiful Andalusian patio. Besides the main house, there are two additional houses: A house of 78 square meters with two floors. On the ground floor there is the living room and a bathroom and on the second floor there are three bedrooms and a bathroom. The second house has 54 square meters, with a kitchen, dining room, two bedrooms and a bathroom. There is also a house for the caretakers at the entrance of the farm of about 100 square meters, a closed garage of 45 square meters and a covered parking with capacity for 4 cars. In addition to these buildings for residential use, it has a series of agricultural constructions: 2 boxes, a stable, several warehouses, chicken coops, a riding school for horses, kennels, etc. The farm is in optimal condition, with a license for exploitation of tropical fruits, taking advantage of the excellent weather conditions of the Costa del Sol. The main plot currently has an avocado farm with more than 2,200 trees in full production for more than 15 years, with an annual average of 60-70,000 kilos. The entire farm is crossed by paths to facilitate access to any part of the farm. In addition to avocados, it also has a small mango plantation and the second plot of 31,000 square meters has a totally organic olive plantation. In this plot it is also possible to build a second villa which will enjoy dreamlike panoramic views of the Mediterranean. The finca is located in the Entrerríos area, and in addition to its own wells and a cistern, it also has water from the irrigation community with access to the community well since it belongs to the community of El Campillo. A property with enormous possibilities due to its excellent location, easily connected to the airport and very close to the urban centers of Mijas Costa and Fuengirola, close to the beach and all kinds of amenities, whether you want to continue with agricultural production or if you prefer turn it into a private recreational estate, a resort for yoga and wellbeing retreats, an equestrian center, a glamping business, etc. A privileged place to live surrounded by nature with beautiful views just a few minutes by car from La Cala de Mijas and the beach. Call us, we will be delighted to arrange a private viewing for you!