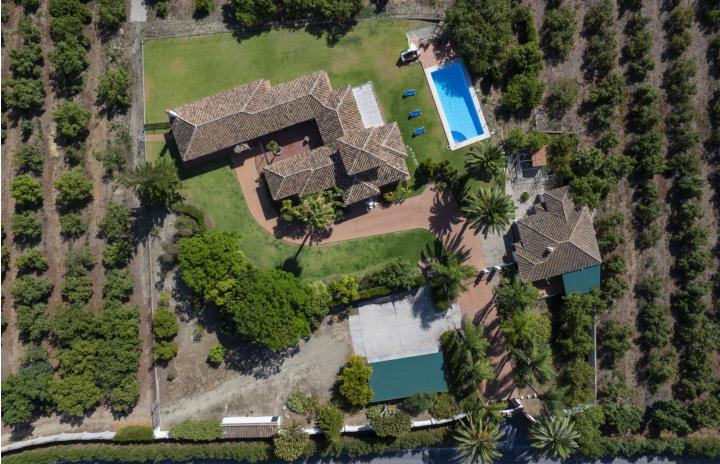

Sales - House - Mijas Costa 2.995.000€ www.mibgroup.es +34 662 58 96 58 info@mibgroup.es Mijas Costa

IBI: 1,200 EUR / year

With a privileged location, less than 10 minutes from La Cala de Mijas, this excepcional finca has more than 112,000 square meters of nature where you will live surrounded by fruit trees and organic olive trees and enjoy views of extraordinary beauty, where you feel privileged knowing that no one can build around you. The property is divided into three independent parcels, the largest being the parcel with 75,000 square meters (7 hectares) where the main house of the estate is located. With an excellent Andalusian Cortijo-style building, facing south, the house has 330 square meters, four large bedrooms, two bathrooms, a toilet and a fifth bedroom with sloping ceilings. Several living rooms, one with a fireplace, and another large living room with direct access to an expansive porch area overlooking the 60-meter pool. Separate dining room, fully equipped kitchen and a beautiful Andalusian patio. Besides the main house, there are two additional houses: A house of 78 square meters with two floors. On the ground floor there is the living room and a bathroom and on the second floor there are three bedrooms and a bathroom. The second house has 54 square meters, with a kitchen, dining room, two bedrooms and a bathroom. There is also a house for the caretakers at the entrance of the farm of about 100 square meters, a closed garage of 45 square meters and a covered parking with capacity for 4 cars. In addition to these buildings for residential use, it has a series of agricultural constructions: 2 boxes, a stable, several warehouses, chicken coops, a riding school for horses, kennels, etc. The farm is in optimal condition, with a license for exploitation of tropical fruits, taking advantage of the excellent weather conditions of the Costa del Sol. The main plot currently has an avocado farm with more than 2,200 trees in full production for more than 15 years, with an annual average of 60-70,000 kilos. The entire farm is crossed by paths to facilitate access to any part of the farm. In addition to avocados, it also has a small mango plantation and the second plot of 31,000 square meters has a totally organic olive plantation. In this plot it is also possible to build a second villa which will enjoy dreamlike panoramic views of the Mediterranean. The finca is located in the Entrerríos area, and in addition to its own wells and a cistern, it also has water from the irrigation community with access to the community well since it belongs to the community of El Campillo. A property with enormous possibilities due to its excellent location, easily connected to the airport and very close to the urban centers of Mijas Costa and Fuengirola, close to the beach and all kinds of amenities, whether you want to continue with agricultural production or if you prefer turn it into a private recreational estate, a resort for yoga and wellbeing retreats, an equestrian center, a glamping business, etc. A privileged place to live surrounded by nature with beautiful views just a few minutes by car from La Cala de Mijas and the beach. Call us, we will be delighted to arrange a private viewing for you!