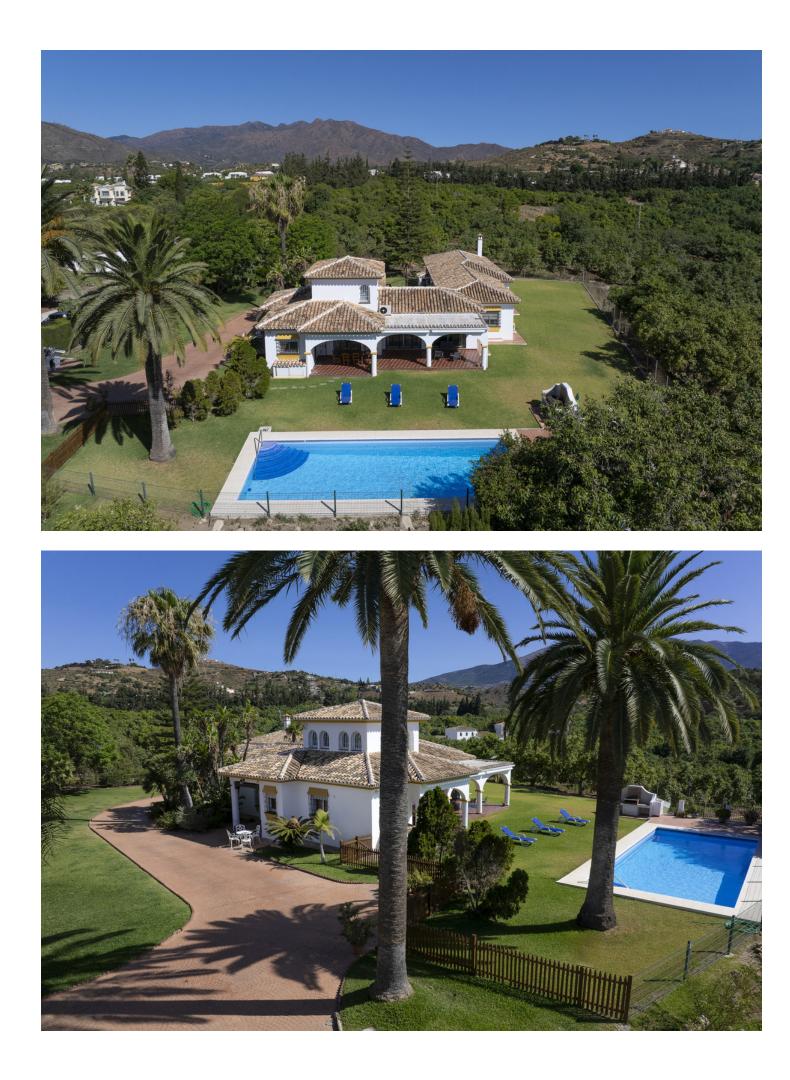

Sales - House - Mijas Costa 2.995.000€ www.mibgroup.es +34 662 58 96 58 info@mibgroup.es Mijas Costa

IBI: 1,200 EUR / year

With a privileged location, less than 10 minutes from La Cala de Mijas, this excepcional finca has more than 112,000 square meters of nature where you will live surrounded by fruit trees and organic olive trees and enjoy views of extraordinary beauty, where you feel privileged knowing that no one can build around you. The property is divided into three independent parcels, the largest being the parcel with 75,000 square meters (7 hectares) where the main house of the estate is located. With an excellent Andalusian Cortijo-style building, facing south, the house has 330 square meters, four large bedrooms, two bathrooms, a toilet and a fifth bedroom with sloping ceilings. Several living rooms, one with a fireplace, and another large living room with direct access to an expansive porch area overlooking the 60-meter pool. Separate dining room, fully equipped kitchen and a beautiful Andalusian patio. Besides the main house, there are two additional houses: A house of 78 square meters with two floors. On the ground floor there is the living room and a bathroom and on the second floor there are three bedrooms and a bathroom. The second house has 54 square meters, with a kitchen, dining room, two bedrooms and a bathroom. There is also a house for the caretakers at the entrance of the farm of about 100 square meters, a closed garage of 45 square meters and a covered parking with capacity for 4 cars. In addition to these buildings for residential use, it has a series of agricultural constructions: 2 boxes, a stable, several warehouses, chicken coops, a riding school for horses, kennels, etc. The farm is in optimal condition, with a license for exploitation of tropical fruits, taking advantage of the excellent weather conditions of the Costa del Sol. The main plot currently has an avocado farm with more than 2,200 trees in full production for more than 15 years, with an annual average of 60-70,000 kilos. The entire farm is crossed by paths to facilitate access to any part of the farm. In addition to avocados, it also has a small mango plantation and the second plot of 31,000 square meters has a totally organic olive plantation. In this plot it is also possible to build a second villa which will enjoy dreamlike panoramic views of the Mediterranean. The finca is located in the Entrerríos area, and in addition to its own wells and a cistern, it also has water from the irrigation community with access to the community well since it belongs to the community of El Campillo. A property with enormous possibilities due to its excellent location, easily connected to the airport and very close to the urban centers of Mijas Costa and Fuengirola, close to the beach and all kinds of amenities, whether you want to continue with agricultural production or if you prefer turn it into a private recreational estate, a resort for yoga and wellbeing retreats, an equestrian center, a glamping business, etc. A privileged place to live surrounded by nature with beautiful views just a few minutes by car from La Cala de Mijas and the beach. Call us, we will be delighted to arrange a private viewing for you!