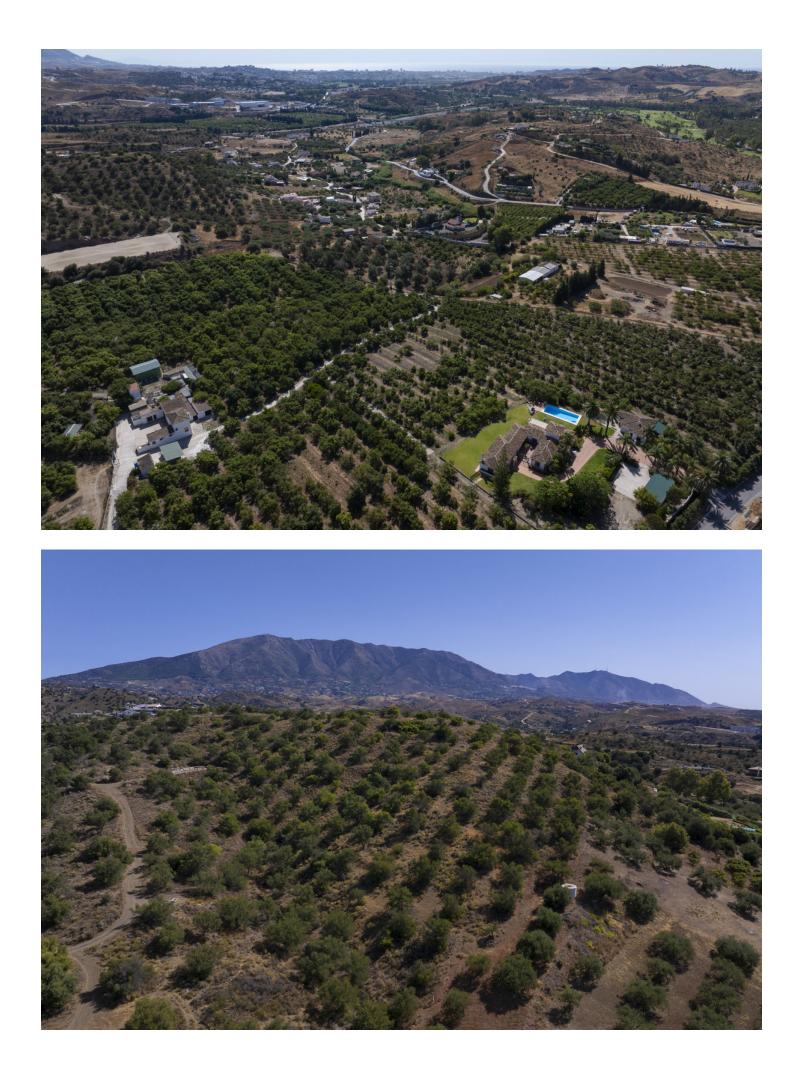

Sales - House - Mijas Costa 2.995.000€ www.mibgroup.es +34 662 58 96 58 info@mibgroup.es Mijas Costa

IBI: 1,200 EUR / year

With a privileged location, less than 10 minutes from La Cala de Mijas, this excepcional finca has more than 112,000 square meters of nature where you will live surrounded by fruit trees and organic olive trees and enjoy views of extraordinary beauty, where you feel privileged knowing that no one can build around you. The property is divided into three independent parcels, the largest being the parcel with 75,000 square meters (7 hectares) where the main house of the estate is located. With an excellent Andalusian Cortijo-style building, facing south, the house has 330 square meters, four large bedrooms, two bathrooms, a toilet and a fifth bedroom with sloping ceilings. Several living rooms, one with a fireplace, and another large living room with direct access to an expansive porch area overlooking the 60-meter pool. Separate dining room, fully equipped kitchen and a beautiful Andalusian patio. Besides the main house, there are two additional houses: A house of 78 square meters with two floors. On the ground floor there is the living room and a bathroom and on the second floor there are three bedrooms and a bathroom. The second house has 54 square meters, with a kitchen, dining room, two bedrooms and a bathroom. There is also a house for the caretakers at the entrance of the farm of about 100 square meters, a closed garage of 45 square meters and a covered parking with capacity for 4 cars. In addition to these buildings for residential use, it has a series of agricultural constructions: 2 boxes, a stable, several warehouses, chicken coops, a riding school for horses, kennels, etc. The farm is in optimal condition, with a license for exploitation of tropical fruits, taking advantage of the excellent weather conditions of the Costa del Sol. The main plot currently has an avocado farm with more than 2,200 trees in full production for more than 15 years, with an annual average of 60-70,000 kilos. The entire farm is crossed by paths to facilitate access to any part of the farm. In addition to avocados, it also has a small mango plantation and the second plot of 31,000 square meters has a totally organic olive plantation. In this plot it is also possible to build a second villa which will enjoy dreamlike panoramic views of the Mediterranean. The finca is located in the Entrerríos area, and in addition to its own wells and a cistern, it also has water from the irrigation community with access to the community well since it belongs to the community of El Campillo. A property with enormous possibilities due to its excellent location, easily connected to the airport and very close to the urban centers of Mijas Costa and Fuengirola, close to the beach and all kinds of amenities, whether you want to continue with agricultural production or if you prefer turn it into a private recreational estate, a resort for yoga and wellbeing retreats, an equestrian center, a glamping business, etc. A privileged place to live surrounded by nature with beautiful views just a few minutes by car from La Cala de Mijas and the beach. Call us, we will be delighted to arrange a private viewing for you!