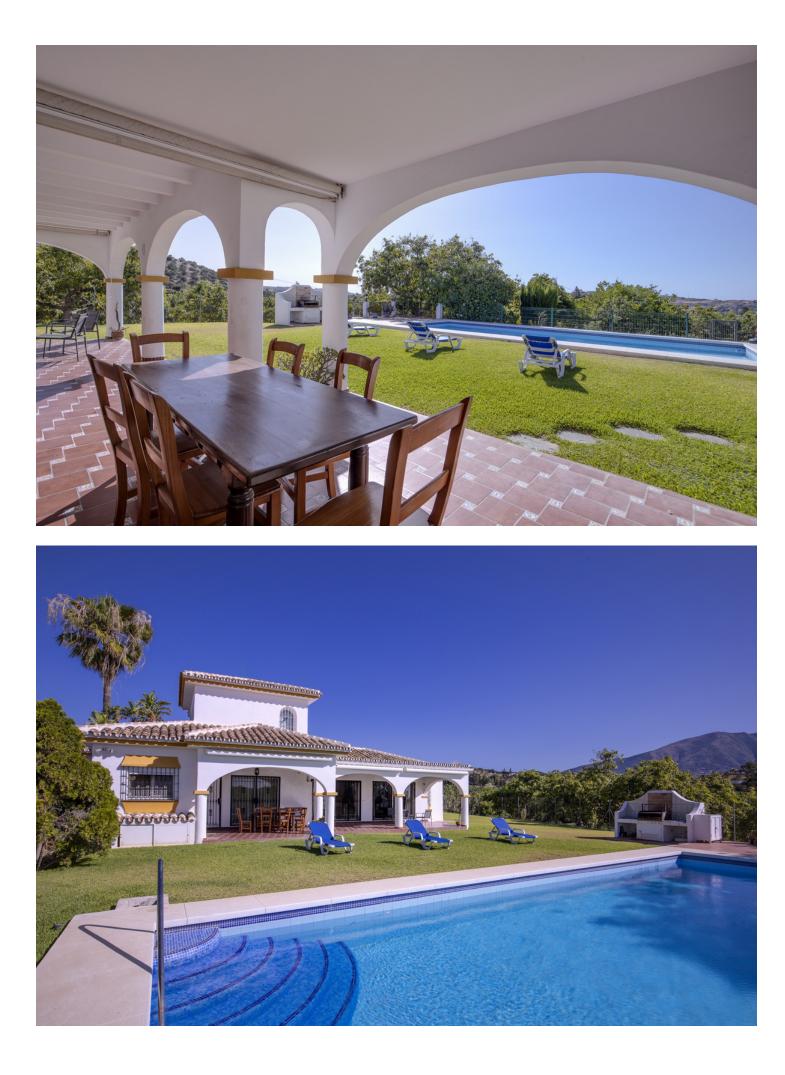

Sales - House - Mijas Costa 2.995.000€ www.mibgroup.es +34 662 58 96 58 info@mibgroup.es Mijas Costa

IBI: 1,200 EUR / year

With a privileged location, less than 10 minutes from La Cala de Mijas, this excepcional finca has more than 112,000 square meters of nature where you will live surrounded by fruit trees and organic olive trees and enjoy views of extraordinary beauty, where you feel privileged knowing that no one can build around you. The property is divided into three independent parcels, the largest being the parcel with 75,000 square meters (7 hectares) where the main house of the estate is located. With an excellent Andalusian Cortijo-style building, facing south, the house has 330 square meters, four large bedrooms, two bathrooms, a toilet and a fifth bedroom with sloping ceilings. Several living rooms, one with a fireplace, and another large living room with direct access to an expansive porch area overlooking the 60-meter pool. Separate dining room, fully equipped kitchen and a beautiful Andalusian patio. Besides the main house, there are two additional houses: A house of 78 square meters with two floors. On the ground floor there is the living room and a bathroom and on the second floor there are three bedrooms and a bathroom. The second house has 54 square meters, with a kitchen, dining room, two bedrooms and a bathroom. There is also a house for the caretakers at the entrance of the farm of about 100 square meters, a closed garage of 45 square meters and a covered parking with capacity for 4 cars. In addition to these buildings for residential use, it has a series of agricultural constructions: 2 boxes, a stable, several warehouses, chicken coops, a riding school for horses, kennels, etc. The farm is in optimal condition, with a license for exploitation of tropical fruits, taking advantage of the excellent weather conditions of the Costa del Sol. The main plot currently has an avocado farm with more than 2,200 trees in full production for more than 15 years, with an annual average of 60-70,000 kilos. The entire farm is crossed by paths to facilitate access to any part of the farm. In addition to avocados, it also has a small mango plantation and the second plot of 31,000 square meters has a totally organic olive plantation. In this plot it is also possible to build a second villa which will enjoy dreamlike panoramic views of the Mediterranean. The finca is located in the Entrerríos area, and in addition to its own wells and a cistern, it also has water from the irrigation community with access to the community well since it belongs to the community of El Campillo. A property with enormous possibilities due to its excellent location, easily connected to the airport and very close to the urban centers of Mijas Costa and Fuengirola, close to the beach and all kinds of amenities, whether you want to continue with agricultural production or if you prefer turn it into a private recreational estate, a resort for yoga and wellbeing retreats, an equestrian center, a glamping business, etc. A privileged place to live surrounded by nature with beautiful views just a few minutes by car from La Cala de Mijas and the beach. Call us, we will be delighted to arrange a private viewing for you!