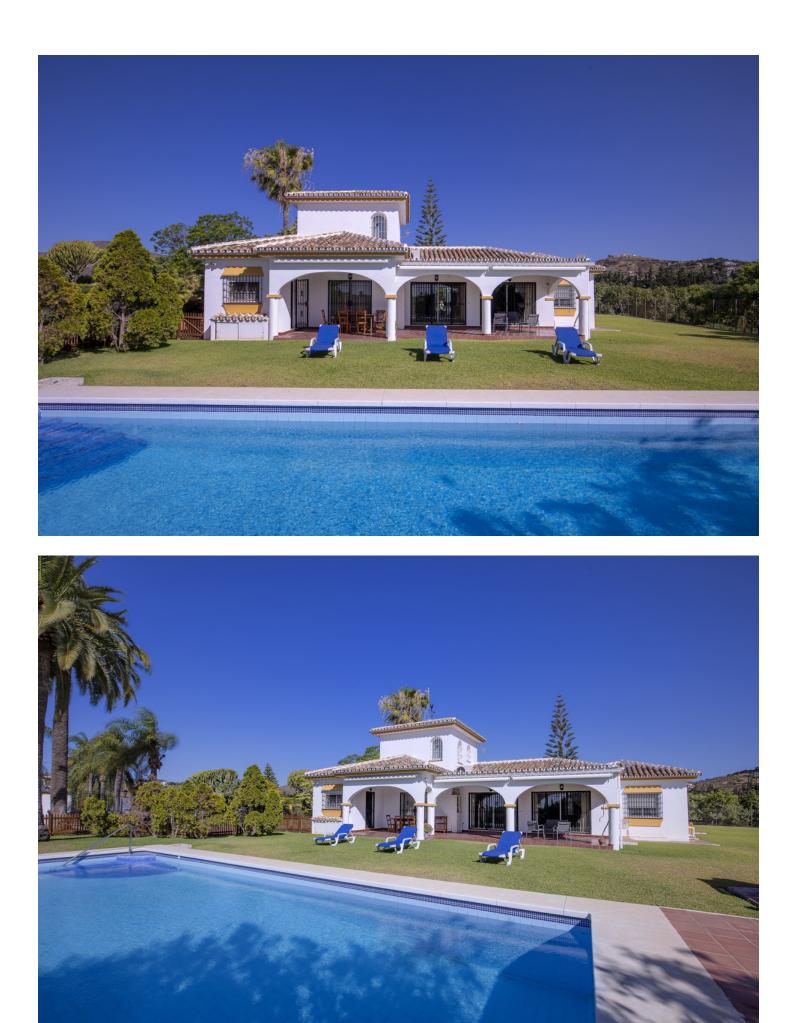

Sales - House - Mijas Costa 2.995.000€ www.mibgroup.es +34 662 58 96 58 info@mibgroup.es Mijas Costa

IBI: 1,200 EUR / year

With a privileged location, less than 10 minutes from La Cala de Mijas, this excepcional finca has more than 112,000 square meters of nature where you will live surrounded by fruit trees and organic olive trees and enjoy views of extraordinary beauty, where you feel privileged knowing that no one can build around you. The property is divided into three independent parcels, the largest being the parcel with 75,000 square meters (7 hectares) where the main house of the estate is located. With an excellent Andalusian Cortijo-style building, facing south, the house has 330 square meters, four large bedrooms, two bathrooms, a toilet and a fifth bedroom with sloping ceilings. Several living rooms, one with a fireplace, and another large living room with direct access to an expansive porch area overlooking the 60-meter pool. Separate dining room, fully equipped kitchen and a beautiful Andalusian patio. Besides the main house, there are two additional houses: A house of 78 square meters with two floors. On the ground floor there is the living room and a bathroom and on the second floor there are three bedrooms and a bathroom. The second house has 54 square meters, with a kitchen, dining room, two bedrooms and a bathroom. There is also a house for the caretakers at the entrance of the farm of about 100 square meters, a closed garage of 45 square meters and a covered parking with capacity for 4 cars. In addition to these buildings for residential use, it has a series of agricultural constructions: 2 boxes, a stable, several warehouses, chicken coops, a riding school for horses, kennels, etc. The farm is in optimal condition, with a license for exploitation of tropical fruits, taking advantage of the excellent weather conditions of the Costa del Sol. The main plot currently has an avocado farm with more than 2,200 trees in full production for more than 15 years, with an annual average of 60-70,000 kilos. The entire farm is crossed by paths to facilitate access to any part of the farm. In addition to avocados, it also has a small mango plantation and the second plot of 31,000 square meters has a totally organic olive plantation. In this plot it is also possible to build a second villa which will enjoy dreamlike panoramic views of the Mediterranean. The finca is located in the Entrerríos area, and in addition to its own wells and a cistern, it also has water from the irrigation community with access to the community well since it belongs to the community of El Campillo. A property with enormous possibilities due to its excellent location, easily connected to the airport and very close to the urban centers of Mijas Costa and Fuengirola, close to the beach and all kinds of amenities, whether you want to continue with agricultural production or if you prefer turn it into a private recreational estate, a resort for yoga and wellbeing retreats, an equestrian center, a glamping business, etc. A privileged place to live surrounded by nature with beautiful views just a few minutes by car from La Cala de Mijas and the beach. Call us, we will be delighted to arrange a private viewing for you!