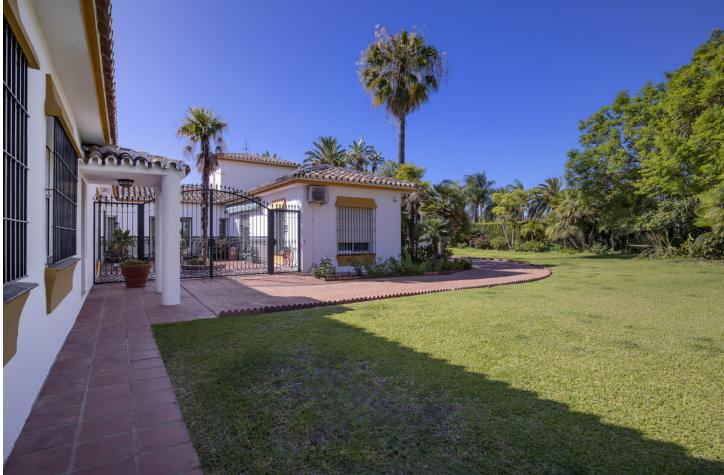

Sales - House - Mijas Costa 2.995.000€ www.mibgroup.es +34 662 58 96 58 info@mibgroup.es Mijas Costa

IBI: 1,200 EUR / year

With a privileged location, less than 10 minutes from La Cala de Mijas, this excepcional finca has more than 112,000 square meters of nature where you will live surrounded by fruit trees and organic olive trees and enjoy views of extraordinary beauty, where you feel privileged knowing that no one can build around you. The property is divided into three independent parcels, the largest being the parcel with 75,000 square meters (7 hectares) where the main house of the estate is located. With an excellent Andalusian Cortijo-style building, facing south, the house has 330 square meters, four large bedrooms, two bathrooms, a toilet and a fifth bedroom with sloping ceilings. Several living rooms, one with a fireplace, and another large living room with direct access to an expansive porch area overlooking the 60-meter pool. Separate dining room, fully equipped kitchen and a beautiful Andalusian patio. Besides the main house, there are two additional houses: A house of 78 square meters with two floors. On the ground floor there is the living room and a bathroom and on the second floor there are three bedrooms and a bathroom. The second house has 54 square meters, with a kitchen, dining room, two bedrooms and a bathroom. There is also a house for the caretakers at the entrance of the farm of about 100 square meters, a closed garage of 45 square meters and a covered parking with capacity for 4 cars. In addition to these buildings for residential use, it has a series of agricultural constructions: 2 boxes, a stable, several warehouses, chicken coops, a riding school for horses, kennels, etc. The farm is in optimal condition, with a license for exploitation of tropical fruits, taking advantage of the excellent weather conditions of the Costa del Sol. The main plot currently has an avocado farm with more than 2,200 trees in full production for more than 15 years, with an annual average of 60-70,000 kilos. The entire farm is crossed by paths to facilitate access to any part of the farm. In addition to avocados, it also has a small mango plantation and the second plot of 31,000 square meters has a totally organic olive plantation. In this plot it is also possible to build a second villa which will enjoy dreamlike panoramic views of the Mediterranean. The finca is located in the Entrerríos area, and in addition to its own wells and a cistern, it also has water from the irrigation community with access to the community well since it belongs to the community of El Campillo. A property with enormous possibilities due to its excellent location, easily connected to the airport and very close to the urban centers of Mijas Costa and Fuengirola, close to the beach and all kinds of amenities, whether you want to continue with agricultural production or if you prefer turn it into a private recreational estate, a resort for yoga and wellbeing retreats, an equestrian center, a glamping business, etc. A privileged place to live surrounded by nature with beautiful views just a few minutes by car from La Cala de Mijas and the beach. Call us, we will be delighted to arrange a private viewing for you!