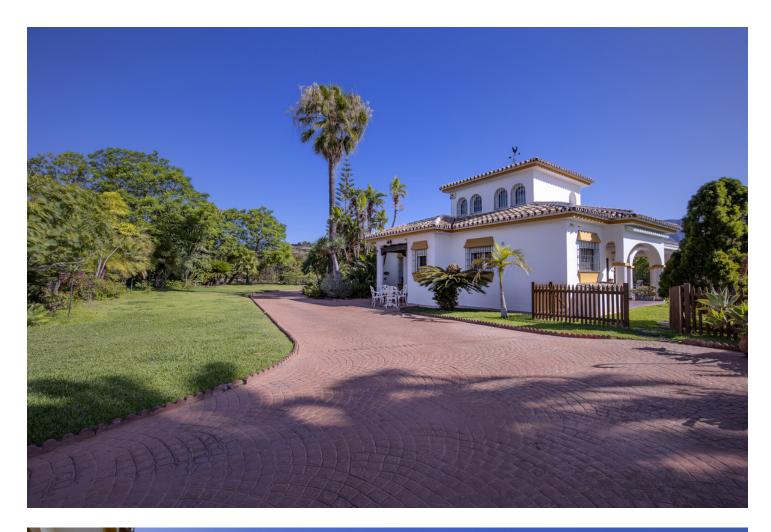

Sales - House - Mijas Costa 2.995.000€ www.mibgroup.es +34 662 58 96 58 info@mibgroup.es Mijas Costa

IBI: 1,200 EUR / year

With a privileged location, less than 10 minutes from La Cala de Mijas, this excepcional finca has more than 112,000 square meters of nature where you will live surrounded by fruit trees and organic olive trees and enjoy views of extraordinary beauty, where you feel privileged knowing that no one can build around you. The property is divided into three independent parcels, the largest being the parcel with 75,000 square meters (7 hectares) where the main house of the estate is located. With an excellent Andalusian Cortijo-style building, facing south, the house has 330 square meters, four large bedrooms, two bathrooms, a toilet and a fifth bedroom with sloping ceilings. Several living rooms, one with a fireplace, and another large living room with direct access to an expansive porch area overlooking the 60-meter pool. Separate dining room, fully equipped kitchen and a beautiful Andalusian patio. Besides the main house, there are two additional houses: A house of 78 square meters with two floors. On the ground floor there is the living room and a bathroom and on the second floor there are three bedrooms and a bathroom. The second house has 54 square meters, with a kitchen, dining room, two bedrooms and a bathroom. There is also a house for the caretakers at the entrance of the farm of about 100 square meters, a closed garage of 45 square meters and a covered parking with capacity for 4 cars. In addition to these buildings for residential use, it has a series of agricultural constructions: 2 boxes, a stable, several warehouses, chicken coops, a riding school for horses, kennels, etc. The farm is in optimal condition, with a license for exploitation of tropical fruits, taking advantage of the excellent weather conditions of the Costa del Sol. The main plot currently has an avocado farm with more than 2,200 trees in full production for more than 15 years, with an annual average of 60-70,000 kilos. The entire farm is crossed by paths to facilitate access to any part of the farm. In addition to avocados, it also has a small mango plantation and the second plot of 31,000 square meters has a totally organic olive plantation. In this plot it is also possible to build a second villa which will enjoy dreamlike panoramic views of the Mediterranean. The finca is located in the Entrerríos area, and in addition to its own wells and a cistern, it also has water from the irrigation community with access to the community well since it belongs to the community of El Campillo. A property with enormous possibilities due to its excellent location, easily connected to the airport and very close to the urban centers of Mijas Costa and Fuengirola, close to the beach and all kinds of amenities, whether you want to continue with agricultural production or if you prefer turn it into a private recreational estate, a resort for yoga and wellbeing retreats, an equestrian center, a glamping business, etc. A privileged place to live surrounded by nature with beautiful views just a few minutes by car from La Cala de Mijas and the beach. Call us, we will be delighted to arrange a private viewing for you!