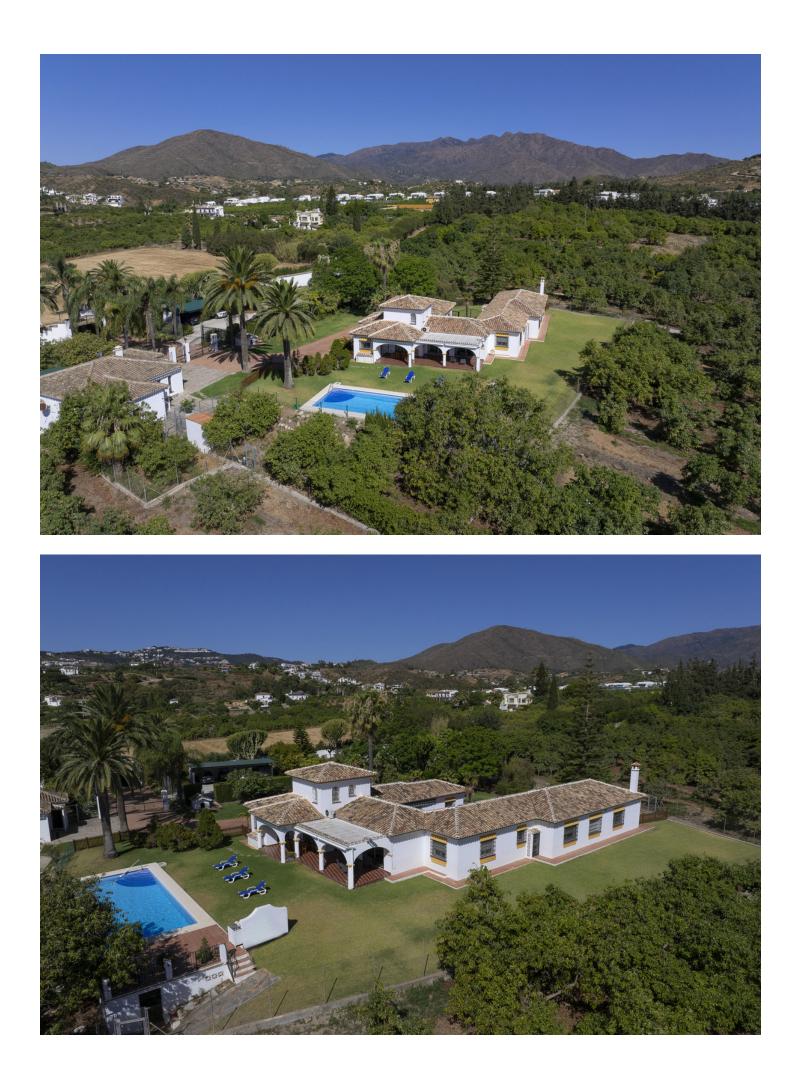

Sales - House - Mijas Costa 2.995.000€ www.mibgroup.es +34 662 58 96 58 info@mibgroup.es Mijas Costa

IBI: 1,200 EUR / year

With a privileged location, less than 10 minutes from La Cala de Mijas, this excepcional finca has more than 112,000 square meters of nature where you will live surrounded by fruit trees and organic olive trees and enjoy views of extraordinary beauty, where you feel privileged knowing that no one can build around you. The property is divided into three independent parcels, the largest being the parcel with 75,000 square meters (7 hectares) where the main house of the estate is located. With an excellent Andalusian Cortijo-style building, facing south, the house has 330 square meters, four large bedrooms, two bathrooms, a toilet and a fifth bedroom with sloping ceilings. Several living rooms, one with a fireplace, and another large living room with direct access to an expansive porch area overlooking the 60-meter pool. Separate dining room, fully equipped kitchen and a beautiful Andalusian patio. Besides the main house, there are two additional houses: A house of 78 square meters with two floors. On the ground floor there is the living room and a bathroom and on the second floor there are three bedrooms and a bathroom. The second house has 54 square meters, with a kitchen, dining room, two bedrooms and a bathroom. There is also a house for the caretakers at the entrance of the farm of about 100 square meters, a closed garage of 45 square meters and a covered parking with capacity for 4 cars. In addition to these buildings for residential use, it has a series of agricultural constructions: 2 boxes, a stable, several warehouses, chicken coops, a riding school for horses, kennels, etc. The farm is in optimal condition, with a license for exploitation of tropical fruits, taking advantage of the excellent weather conditions of the Costa del Sol. The main plot currently has an avocado farm with more than 2,200 trees in full production for more than 15 years, with an annual average of 60-70,000 kilos. The entire farm is crossed by paths to facilitate access to any part of the farm. In addition to avocados, it also has a small mango plantation and the second plot of 31,000 square meters has a totally organic olive plantation. In this plot it is also possible to build a second villa which will enjoy dreamlike panoramic views of the Mediterranean. The finca is located in the Entrerríos area, and in addition to its own wells and a cistern, it also has water from the irrigation community with access to the community well since it belongs to the community of El Campillo. A property with enormous possibilities due to its excellent location, easily connected to the airport and very close to the urban centers of Mijas Costa and Fuengirola, close to the beach and all kinds of amenities, whether you want to continue with agricultural production or if you prefer turn it into a private recreational estate, a resort for yoga and wellbeing retreats, an equestrian center, a glamping business, etc. A privileged place to live surrounded by nature with beautiful views just a few minutes by car from La Cala de Mijas and the beach. Call us, we will be delighted to arrange a private viewing for you!