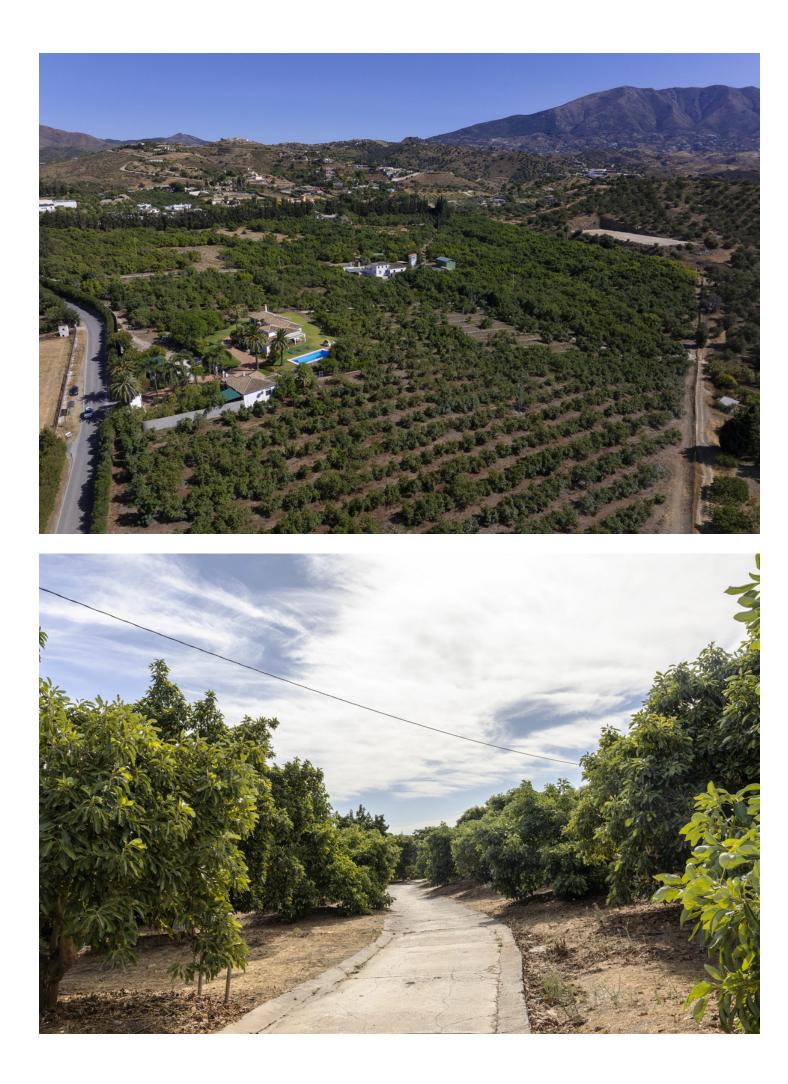

Sales - House - Mijas Costa 2.995.000€ www.mibgroup.es +34 662 58 96 58 info@mibgroup.es Mijas Costa

IBI: 1,200 EUR / year

With a privileged location, less than 10 minutes from La Cala de Mijas, this excepcional finca has more than 112,000 square meters of nature where you will live surrounded by fruit trees and organic olive trees and enjoy views of extraordinary beauty, where you feel privileged knowing that no one can build around you. The property is divided into three independent parcels, the largest being the parcel with 75,000 square meters (7 hectares) where the main house of the estate is located. With an excellent Andalusian Cortijo-style building, facing south, the house has 330 square meters, four large bedrooms, two bathrooms, a toilet and a fifth bedroom with sloping ceilings. Several living rooms, one with a fireplace, and another large living room with direct access to an expansive porch area overlooking the 60-meter pool. Separate dining room, fully equipped kitchen and a beautiful Andalusian patio. Besides the main house, there are two additional houses: A house of 78 square meters with two floors. On the ground floor there is the living room and a bathroom and on the second floor there are three bedrooms and a bathroom. The second house has 54 square meters, with a kitchen, dining room, two bedrooms and a bathroom. There is also a house for the caretakers at the entrance of the farm of about 100 square meters, a closed garage of 45 square meters and a covered parking with capacity for 4 cars. In addition to these buildings for residential use, it has a series of agricultural constructions: 2 boxes, a stable, several warehouses, chicken coops, a riding school for horses, kennels, etc. The farm is in optimal condition, with a license for exploitation of tropical fruits, taking advantage of the excellent weather conditions of the Costa del Sol. The main plot currently has an avocado farm with more than 2,200 trees in full production for more than 15 years, with an annual average of 60-70,000 kilos. The entire farm is crossed by paths to facilitate access to any part of the farm. In addition to avocados, it also has a small mango plantation and the second plot of 31,000 square meters has a totally organic olive plantation. In this plot it is also possible to build a second villa which will enjoy dreamlike panoramic views of the Mediterranean. The finca is located in the Entrerríos area, and in addition to its own wells and a cistern, it also has water from the irrigation community with access to the community well since it belongs to the community of El Campillo. A property with enormous possibilities due to its excellent location, easily connected to the airport and very close to the urban centers of Mijas Costa and Fuengirola, close to the beach and all kinds of amenities, whether you want to continue with agricultural production or if you prefer turn it into a private recreational estate, a resort for yoga and wellbeing retreats, an equestrian center, a glamping business, etc. A privileged place to live surrounded by nature with beautiful views just a few minutes by car from La Cala de Mijas and the beach. Call us, we will be delighted to arrange a private viewing for you!