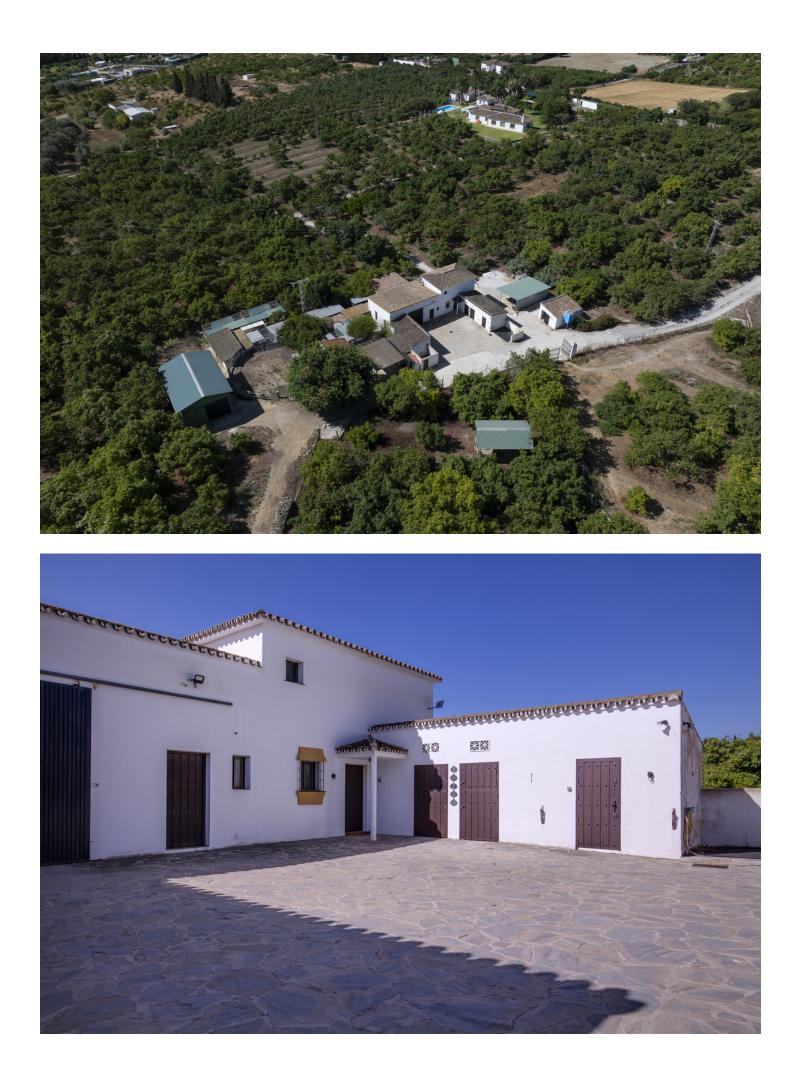

Sales - House - Mijas Costa 2.995.000€ www.mibgroup.es +34 662 58 96 58 info@mibgroup.es Mijas Costa

IBI: 1,200 EUR / year

With a privileged location, less than 10 minutes from La Cala de Mijas, this excepcional finca has more than 112,000 square meters of nature where you will live surrounded by fruit trees and organic olive trees and enjoy views of extraordinary beauty, where you feel privileged knowing that no one can build around you. The property is divided into three independent parcels, the largest being the parcel with 75,000 square meters (7 hectares) where the main house of the estate is located. With an excellent Andalusian Cortijo-style building, facing south, the house has 330 square meters, four large bedrooms, two bathrooms, a toilet and a fifth bedroom with sloping ceilings. Several living rooms, one with a fireplace, and another large living room with direct access to an expansive porch area overlooking the 60-meter pool. Separate dining room, fully equipped kitchen and a beautiful Andalusian patio. Besides the main house, there are two additional houses: A house of 78 square meters with two floors. On the ground floor there is the living room and a bathroom and on the second floor there are three bedrooms and a bathroom. The second house has 54 square meters, with a kitchen, dining room, two bedrooms and a bathroom. There is also a house for the caretakers at the entrance of the farm of about 100 square meters, a closed garage of 45 square meters and a covered parking with capacity for 4 cars. In addition to these buildings for residential use, it has a series of agricultural constructions: 2 boxes, a stable, several warehouses, chicken coops, a riding school for horses, kennels, etc. The farm is in optimal condition, with a license for exploitation of tropical fruits, taking advantage of the excellent weather conditions of the Costa del Sol. The main plot currently has an avocado farm with more than 2,200 trees in full production for more than 15 years, with an annual average of 60-70,000 kilos. The entire farm is crossed by paths to facilitate access to any part of the farm. In addition to avocados, it also has a small mango plantation and the second plot of 31,000 square meters has a totally organic olive plantation. In this plot it is also possible to build a second villa which will enjoy dreamlike panoramic views of the Mediterranean. The finca is located in the Entrerríos area, and in addition to its own wells and a cistern, it also has water from the irrigation community with access to the community well since it belongs to the community of El Campillo. A property with enormous possibilities due to its excellent location, easily connected to the airport and very close to the urban centers of Mijas Costa and Fuengirola, close to the beach and all kinds of amenities, whether you want to continue with agricultural production or if you prefer turn it into a private recreational estate, a resort for yoga and wellbeing retreats, an equestrian center, a glamping business, etc. A privileged place to live surrounded by nature with beautiful views just a few minutes by car from La Cala de Mijas and the beach. Call us, we will be delighted to arrange a private viewing for you!