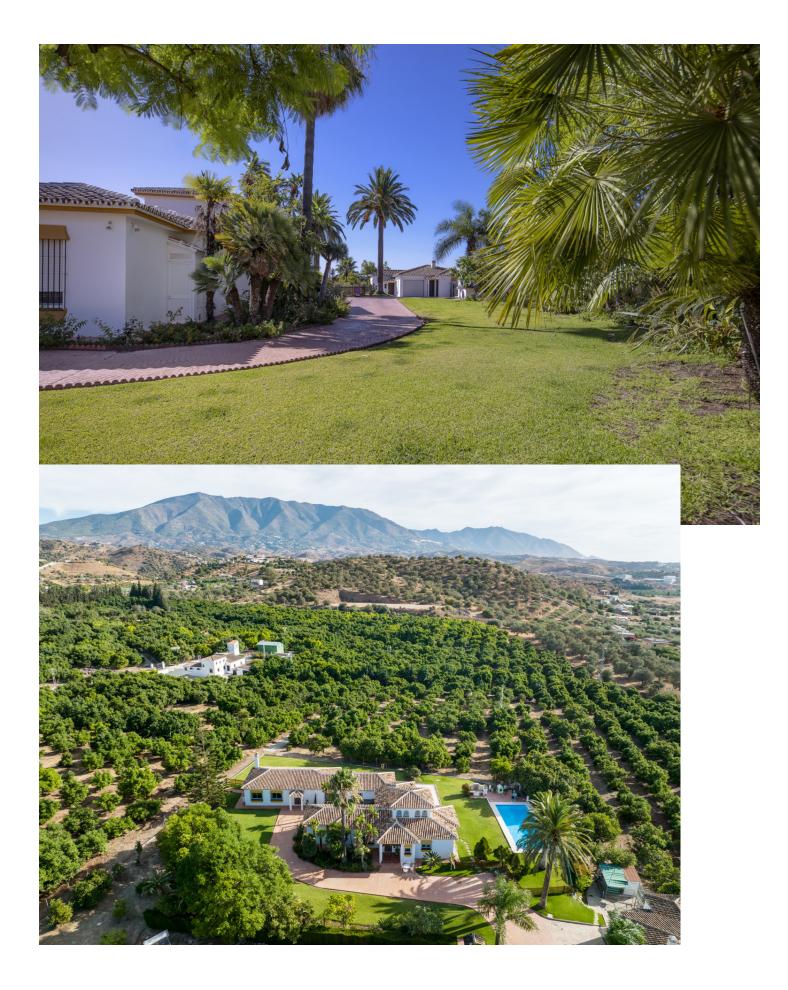

Sales - House - Mijas Costa 2.995.000€ www.mibgroup.es +34 662 58 96 58 info@mibgroup.es Mijas Costa

IBI: 1,200 EUR / year

With a privileged location, less than 10 minutes from La Cala de Mijas, this excepcional finca has more than 112,000 square meters of nature where you will live surrounded by fruit trees and organic olive trees and enjoy views of extraordinary beauty, where you feel privileged knowing that no one can build around you. The property is divided into three independent parcels, the largest being the parcel with 75,000 square meters (7 hectares) where the main house of the estate is located. With an excellent Andalusian Cortijo-style building, facing south, the house has 330 square meters, four large bedrooms, two bathrooms, a toilet and a fifth bedroom with sloping ceilings. Several living rooms, one with a fireplace, and another large living room with direct access to an expansive porch area overlooking the 60-meter pool. Separate dining room, fully equipped kitchen and a beautiful Andalusian patio. Besides the main house, there are two additional houses: A house of 78 square meters with two floors. On the ground floor there is the living room and a bathroom and on the second floor there are three bedrooms and a bathroom. The second house has 54 square meters, with a kitchen, dining room, two bedrooms and a bathroom. There is also a house for the caretakers at the entrance of the farm of about 100 square meters, a closed garage of 45 square meters and a covered parking with capacity for 4 cars. In addition to these buildings for residential use, it has a series of agricultural constructions: 2 boxes, a stable, several warehouses, chicken coops, a riding school for horses, kennels, etc. The farm is in optimal condition, with a license for exploitation of tropical fruits, taking advantage of the excellent weather conditions of the Costa del Sol. The main plot currently has an avocado farm with more than 2,200 trees in full production for more than 15 years, with an annual average of 60-70,000 kilos. The entire farm is crossed by paths to facilitate access to any part of the farm. In addition to avocados, it also has a small mango plantation and the second plot of 31,000 square meters has a totally organic olive plantation. In this plot it is also possible to build a second villa which will enjoy dreamlike panoramic views of the Mediterranean. The finca is located in the Entrerríos area, and in addition to its own wells and a cistern, it also has water from the irrigation community with access to the community well since it belongs to the community of El Campillo. A property with enormous possibilities due to its excellent location, easily connected to the airport and very close to the urban centers of Mijas Costa and Fuengirola, close to the beach and all kinds of amenities, whether you want to continue with agricultural production or if you prefer turn it into a private recreational estate, a resort for yoga and wellbeing retreats, an equestrian center, a glamping business, etc. A privileged place to live surrounded by nature with beautiful views just a few minutes by car from La Cala de Mijas and the beach. Call us, we will be delighted to arrange a private viewing for you!