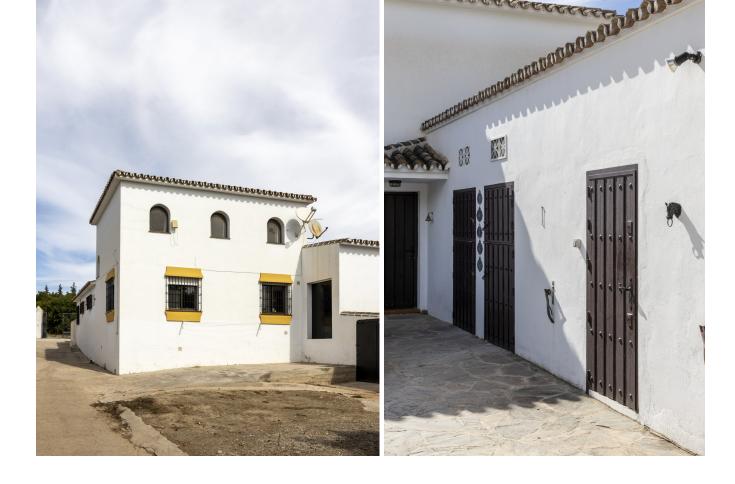

Sales - House - Mijas Costa 2.995.000€ www.mibgroup.es +34 662 58 96 58 info@mibgroup.es Mijas Costa

IBI: 1,200 EUR / year

With a privileged location, less than 10 minutes from La Cala de Mijas, this excepcional finca has more than 112,000 square meters of nature where you will live surrounded by fruit trees and organic olive trees and enjoy views of extraordinary beauty, where you feel privileged knowing that no one can build around you. The property is divided into three independent parcels, the largest being the parcel with 75,000 square meters (7 hectares) where the main house of the estate is located. With an excellent Andalusian Cortijo-style building, facing south, the house has 330 square meters, four large bedrooms, two bathrooms, a toilet and a fifth bedroom with sloping ceilings. Several living rooms, one with a fireplace, and another large living room with direct access to an expansive porch area overlooking the 60-meter pool. Separate dining room, fully equipped kitchen and a beautiful Andalusian patio. Besides the main house, there are two additional houses: A house of 78 square meters with two floors. On the ground floor there is the living room and a bathroom and on the second floor there are three bedrooms and a bathroom. The second house has 54 square meters, with a kitchen, dining room, two bedrooms and a bathroom. There is also a house for the caretakers at the entrance of the farm of about 100 square meters, a closed garage of 45 square meters and a covered parking with capacity for 4 cars. In addition to these buildings for residential use, it has a series of agricultural constructions: 2 boxes, a stable, several warehouses, chicken coops, a riding school for horses, kennels, etc. The farm is in optimal condition, with a license for exploitation of tropical fruits, taking advantage of the excellent weather conditions of the Costa del Sol. The main plot currently has an avocado farm with more than 2,200 trees in full production for more than 15 years, with an annual average of 60-70,000 kilos. The entire farm is crossed by paths to facilitate access to any part of the farm. In addition to avocados, it also has a small mango plantation and the second plot of 31,000 square meters has a totally organic olive plantation. In this plot it is also possible to build a second villa which will enjoy dreamlike panoramic views of the Mediterranean. The finca is located in the Entrerríos area, and in addition to its own wells and a cistern, it also has water from the irrigation community with access to the community well since it belongs to the community of El Campillo. A property with enormous possibilities due to its excellent location, easily connected to the airport and very close to the urban centers of Mijas Costa and Fuengirola, close to the beach and all kinds of amenities, whether you want to continue with agricultural production or if you prefer turn it into a private recreational estate, a resort for yoga and wellbeing retreats, an equestrian center, a glamping business, etc. A privileged place to live surrounded by nature with beautiful views just a few minutes by car from La Cala de Mijas and the beach. Call us, we will be delighted to arrange a private viewing for you!