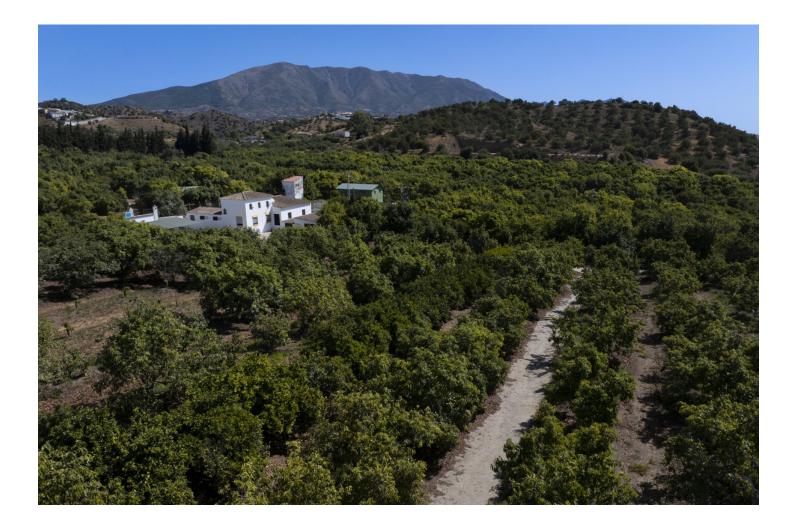

Sales - House - Mijas Costa 2.995.000€ www.mibgroup.es +34 662 58 96 58 info@mibgroup.es Mijas Costa

IBI: 1,200 EUR / year

With a privileged location, less than 10 minutes from La Cala de Mijas, this excepcional finca has more than 112,000 square meters of nature where you will live surrounded by fruit trees and organic olive trees and enjoy views of extraordinary beauty, where you feel privileged knowing that no one can build around you. The property is divided into three independent parcels, the largest being the parcel with 75,000 square meters (7 hectares) where the main house of the estate is located. With an excellent Andalusian Cortijo-style building, facing south, the house has 330 square meters, four large bedrooms, two bathrooms, a toilet and a fifth bedroom with sloping ceilings. Several living rooms, one with a fireplace, and another large living room with direct access to an expansive porch area overlooking the 60-meter pool. Separate dining room, fully equipped kitchen and a beautiful Andalusian patio. Besides the main house, there are two additional houses: A house of 78 square meters with two floors. On the ground floor there is the living room and a bathroom and on the second floor there are three bedrooms and a bathroom. The second house has 54 square meters, with a kitchen, dining room, two bedrooms and a bathroom. There is also a house for the caretakers at the entrance of the farm of about 100 square meters, a closed garage of 45 square meters and a covered parking with capacity for 4 cars. In addition to these buildings for residential use, it has a series of agricultural constructions: 2 boxes, a stable, several warehouses, chicken coops, a riding school for horses, kennels, etc. The farm is in optimal condition, with a license for exploitation of tropical fruits, taking advantage of the excellent weather conditions of the Costa del Sol. The main plot currently has an avocado farm with more than 2,200 trees in full production for more than 15 years, with an annual average of 60-70,000 kilos. The entire farm is crossed by paths to facilitate access to any part of the farm. In addition to avocados, it also has a small mango plantation and the second plot of 31,000 square meters has a totally organic olive plantation. In this plot it is also possible to build a second villa which will enjoy dreamlike panoramic views of the Mediterranean. The finca is located in the Entrerríos area, and in addition to its own wells and a cistern, it also has water from the irrigation community with access to the community well since it belongs to the community of El Campillo. A property with enormous possibilities due to its excellent location, easily connected to the airport and very close to the urban centers of Mijas Costa and Fuengirola, close to the beach and all kinds of amenities, whether you want to continue with agricultural production or if you prefer turn it into a private recreational estate, a resort for yoga and wellbeing retreats, an equestrian center, a glamping business, etc. A privileged place to live surrounded by nature with beautiful views just a few minutes by car from La Cala de Mijas and the beach. Call us, we will be delighted to arrange a private viewing for you!