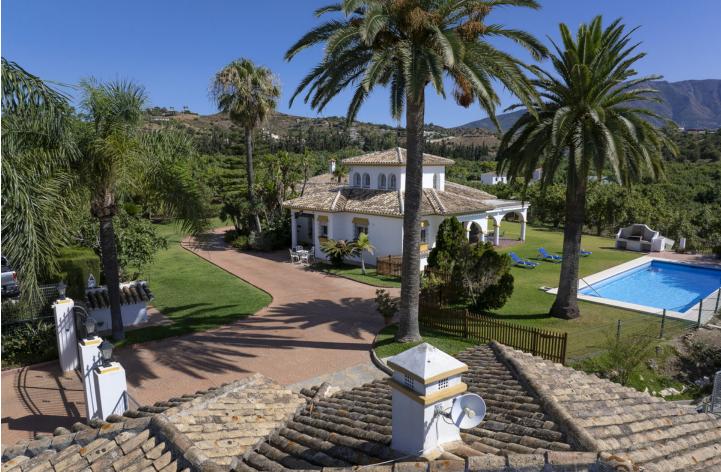

Sales - House - Mijas Costa 2.995.000€ www.mibgroup.es +34 662 58 96 58 info@mibgroup.es Mijas Costa

IBI: 1,200 EUR / year

With a privileged location, less than 10 minutes from La Cala de Mijas, this excepcional finca has more than 112,000 square meters of nature where you will live surrounded by fruit trees and organic olive trees and enjoy views of extraordinary beauty, where you feel privileged knowing that no one can build around you. The property is divided into three independent parcels, the largest being the parcel with 75,000 square meters (7 hectares) where the main house of the estate is located. With an excellent Andalusian Cortijo-style building, facing south, the house has 330 square meters, four large bedrooms, two bathrooms, a toilet and a fifth bedroom with sloping ceilings. Several living rooms, one with a fireplace, and another large living room with direct access to an expansive porch area overlooking the 60-meter pool. Separate dining room, fully equipped kitchen and a beautiful Andalusian patio. Besides the main house, there are two additional houses: A house of 78 square meters with two floors. On the ground floor there is the living room and a bathroom and on the second floor there are three bedrooms and a bathroom. The second house has 54 square meters, with a kitchen, dining room, two bedrooms and a bathroom. There is also a house for the caretakers at the entrance of the farm of about 100 square meters, a closed garage of 45 square meters and a covered parking with capacity for 4 cars. In addition to these buildings for residential use, it has a series of agricultural constructions: 2 boxes, a stable, several warehouses, chicken coops, a riding school for horses, kennels, etc. The farm is in optimal condition, with a license for exploitation of tropical fruits, taking advantage of the excellent weather conditions of the Costa del Sol. The main plot currently has an avocado farm with more than 2,200 trees in full production for more than 15 years, with an annual average of 60-70,000 kilos. The entire farm is crossed by paths to facilitate access to any part of the farm. In addition to avocados, it also has a small mango plantation and the second plot of 31,000 square meters has a totally organic olive plantation. In this plot it is also possible to build a second villa which will enjoy dreamlike panoramic views of the Mediterranean. The finca is located in the Entrerríos area, and in addition to its own wells and a cistern, it also has water from the irrigation community with access to the community well since it belongs to the community of El Campillo. A property with enormous possibilities due to its excellent location, easily connected to the airport and very close to the urban centers of Mijas Costa and Fuengirola, close to the beach and all kinds of amenities, whether you want to continue with agricultural production or if you prefer turn it into a private recreational estate, a resort for yoga and wellbeing retreats, an equestrian center, a glamping business, etc. A privileged place to live surrounded by nature with beautiful views just a few minutes by car from La Cala de Mijas and the beach. Call us, we will be delighted to arrange a private viewing for you!