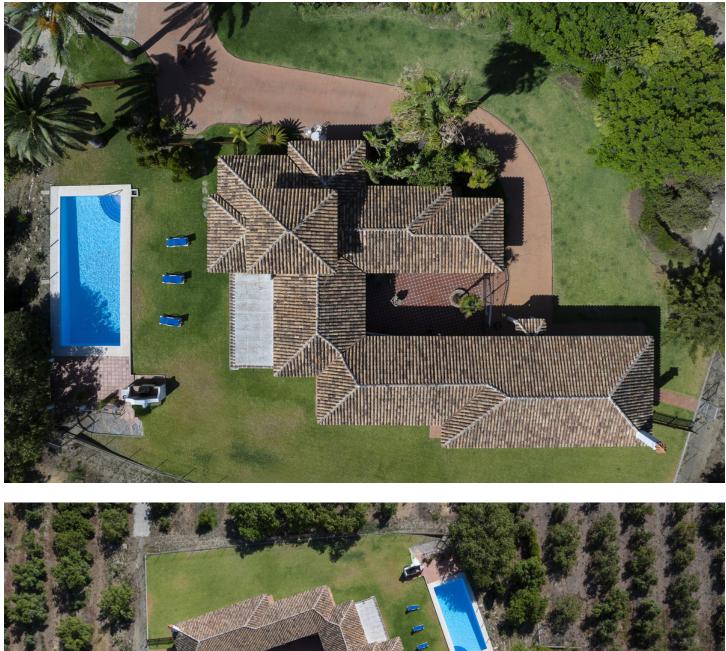

Sales - House - Mijas Costa 2.995.000€ www.mibgroup.es +34 662 58 96 58 info@mibgroup.es Mijas Costa

IBI: 1,200 EUR / year

With a privileged location, less than 10 minutes from La Cala de Mijas, this excepcional finca has more than 112,000 square meters of nature where you will live surrounded by fruit trees and organic olive trees and enjoy views of extraordinary beauty, where you feel privileged knowing that no one can build around you. The property is divided into three independent parcels, the largest being the parcel with 75,000 square meters (7 hectares) where the main house of the estate is located. With an excellent Andalusian Cortijo-style building, facing south, the house has 330 square meters, four large bedrooms, two bathrooms, a toilet and a fifth bedroom with sloping ceilings. Several living rooms, one with a fireplace, and another large living room with direct access to an expansive porch area overlooking the 60-meter pool. Separate dining room, fully equipped kitchen and a beautiful Andalusian patio. Besides the main house, there are two additional houses: A house of 78 square meters with two floors. On the ground floor there is the living room and a bathroom and on the second floor there are three bedrooms and a bathroom. The second house has 54 square meters, with a kitchen, dining room, two bedrooms and a bathroom. There is also a house for the caretakers at the entrance of the farm of about 100 square meters, a closed garage of 45 square meters and a covered parking with capacity for 4 cars. In addition to these buildings for residential use, it has a series of agricultural constructions: 2 boxes, a stable, several warehouses, chicken coops, a riding school for horses, kennels, etc. The farm is in optimal condition, with a license for exploitation of tropical fruits, taking advantage of the excellent weather conditions of the Costa del Sol. The main plot currently has an avocado farm with more than 2,200 trees in full production for more than 15 years, with an annual average of 60-70,000 kilos. The entire farm is crossed by paths to facilitate access to any part of the farm. In addition to avocados, it also has a small mango plantation and the second plot of 31,000 square meters has a totally organic olive plantation. In this plot it is also possible to build a second villa which will enjoy dreamlike panoramic views of the Mediterranean. The finca is located in the Entrerríos area, and in addition to its own wells and a cistern, it also has water from the irrigation community with access to the community well since it belongs to the community of El Campillo. A property with enormous possibilities due to its excellent location, easily connected to the airport and very close to the urban centers of Mijas Costa and Fuengirola, close to the beach and all kinds of amenities, whether you want to continue with agricultural production or if you prefer turn it into a private recreational estate, a resort for yoga and wellbeing retreats, an equestrian center, a glamping business, etc. A privileged place to live surrounded by nature with beautiful views just a few minutes by car from La Cala de Mijas and the beach. Call us, we will be delighted to arrange a private viewing for you!