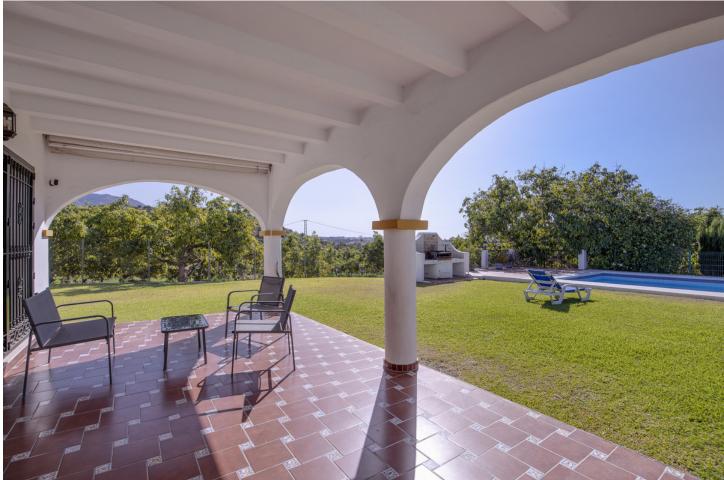

Sales - House - Mijas Costa 2.995.000€ www.mibgroup.es +34 662 58 96 58 info@mibgroup.es Mijas Costa

IBI: 1,200 EUR / year

With a privileged location, less than 10 minutes from La Cala de Mijas, this excepcional finca has more than 112,000 square meters of nature where you will live surrounded by fruit trees and organic olive trees and enjoy views of extraordinary beauty, where you feel privileged knowing that no one can build around you. The property is divided into three independent parcels, the largest being the parcel with 75,000 square meters (7 hectares) where the main house of the estate is located. With an excellent Andalusian Cortijo-style building, facing south, the house has 330 square meters, four large bedrooms, two bathrooms, a toilet and a fifth bedroom with sloping ceilings. Several living rooms, one with a fireplace, and another large living room with direct access to an expansive porch area overlooking the 60-meter pool. Separate dining room, fully equipped kitchen and a beautiful Andalusian patio. Besides the main house, there are two additional houses: A house of 78 square meters with two floors. On the ground floor there is the living room and a bathroom and on the second floor there are three bedrooms and a bathroom. The second house has 54 square meters, with a kitchen, dining room, two bedrooms and a bathroom. There is also a house for the caretakers at the entrance of the farm of about 100 square meters, a closed garage of 45 square meters and a covered parking with capacity for 4 cars. In addition to these buildings for residential use, it has a series of agricultural constructions: 2 boxes, a stable, several warehouses, chicken coops, a riding school for horses, kennels, etc. The farm is in optimal condition, with a license for exploitation of tropical fruits, taking advantage of the excellent weather conditions of the Costa del Sol. The main plot currently has an avocado farm with more than 2,200 trees in full production for more than 15 years, with an annual average of 60-70,000 kilos. The entire farm is crossed by paths to facilitate access to any part of the farm. In addition to avocados, it also has a small mango plantation and the second plot of 31,000 square meters has a totally organic olive plantation. In this plot it is also possible to build a second villa which will enjoy dreamlike panoramic views of the Mediterranean. The finca is located in the Entrerríos area, and in addition to its own wells and a cistern, it also has water from the irrigation community with access to the community well since it belongs to the community of El Campillo. A property with enormous possibilities due to its excellent location, easily connected to the airport and very close to the urban centers of Mijas Costa and Fuengirola, close to the beach and all kinds of amenities, whether you want to continue with agricultural production or if you prefer turn it into a private recreational estate, a resort for yoga and wellbeing retreats, an equestrian center, a glamping business, etc. A privileged place to live surrounded by nature with beautiful views just a few minutes by car from La Cala de Mijas and the beach. Call us, we will be delighted to arrange a private viewing for you!