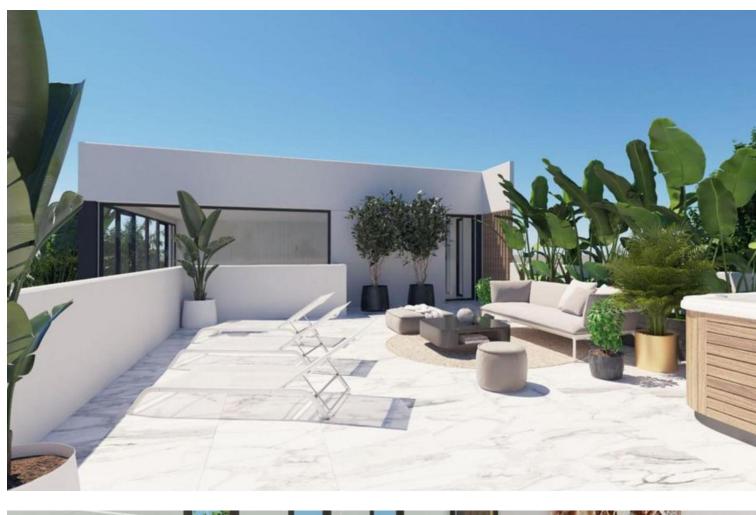

Villa with stunning sea views in Valle Romano Golf, one of the best areas of Estepona. DELIVERY SCHEDULED FOR DECEMBER 2024. This luxury villa is under construction, so it can be designed to order, with 3 spacious bedrooms on the main floor plus a fourth bedroom on the top floor next to the terrace. It consists of 3 floors. In the basement there would be the garage with capacity for 4 large cars; on the ground floor we would have the entrance hall, a spacious living room with open plan kitchen, 3 bedrooms, 2 bathrooms plus laundry room; the master bedroom will be en suite with dressing room. On the first floor, depending on the design, we would have a large terrace with stunning views of the sea, the mountains and the surrounding golf courses; a fourth bedroom could be included if requested by the client. On the plot, we would have a large garden with a private swimming pool which would have access from the living room and from the 3 bedrooms if requested in this way. The area in which it is located is booming due to the tranquillity and the services it offers. Do not hesitate to visit this impressive villa and have the possibility to shape it to your own taste.