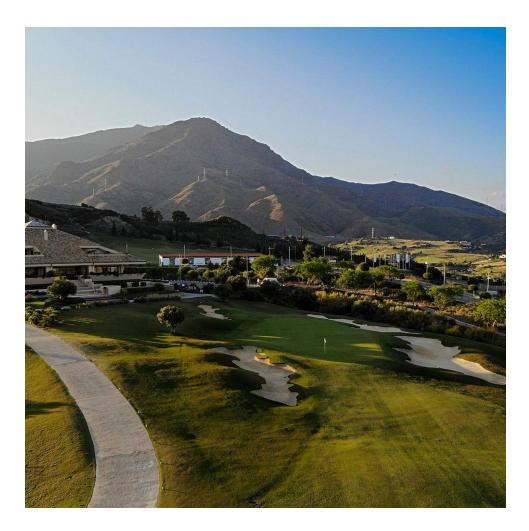

Villa with stunning sea views in Valle Romano Golf, one of the best areas of Estepona. DELIVERY SCHEDULED FOR DECEMBER 2024. This luxury villa is under construction, so it can be designed to order, with 3 spacious bedrooms on the main floor plus a fourth bedroom on the top floor next to the terrace. It consists of 3 floors. In the basement there would be the garage with capacity for 4 large cars; on the ground floor we would have the entrance hall, a spacious living room with open plan kitchen, 3 bedrooms, 2 bathrooms plus laundry room; the master bedroom will be en suite with dressing room. On the first floor, depending on the design, we would have a large terrace with stunning views of the sea, the mountains and the surrounding golf courses; a fourth bedroom could be included if requested by the client. On the plot, we would have a large garden with a private swimming pool which would have access from the living room and from the 3 bedrooms if requested in this way. The area in which it is located is booming due to the tranquillity and the services it offers. Do not hesitate to visit this impressive villa and have the possibility to shape it to your own taste.