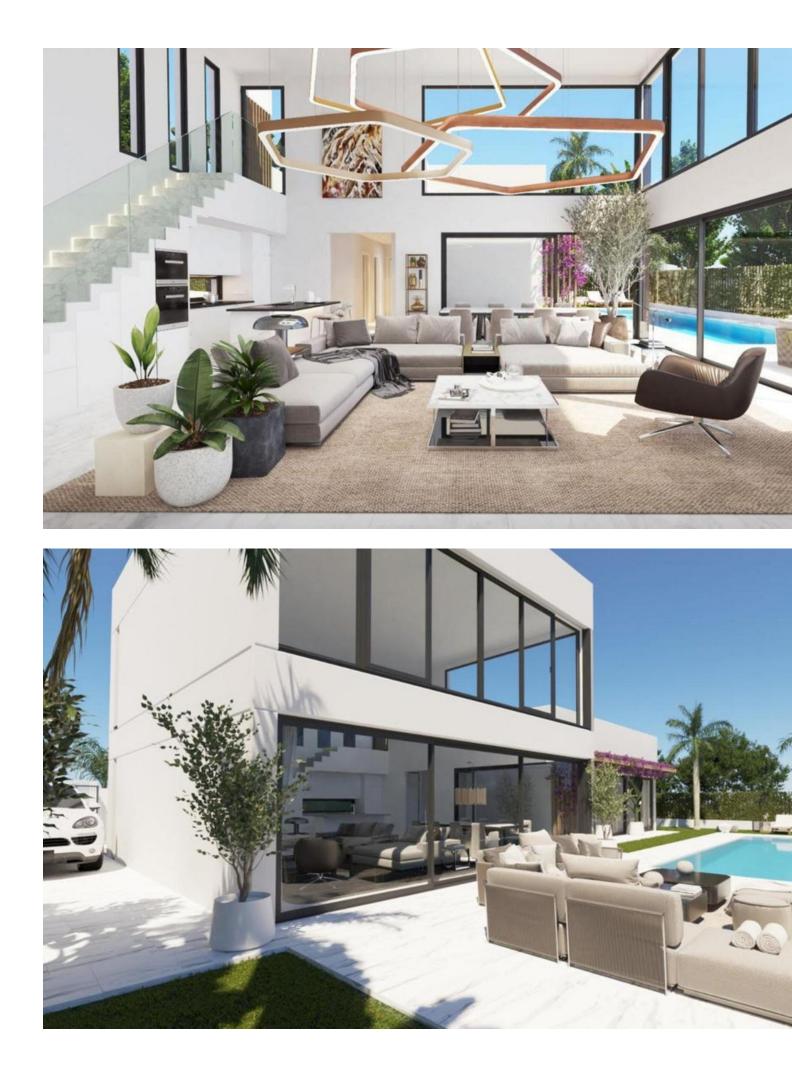

Villa with stunning sea views in Valle Romano Golf, one of the best areas of Estepona. DELIVERY SCHEDULED FOR DECEMBER 2024. This luxury villa is under construction, so it can be designed to order, with 3 spacious bedrooms on the main floor plus a fourth bedroom on the top floor next to the terrace. It consists of 3 floors. In the basement there would be the garage with capacity for 4 large cars; on the ground floor we would have the entrance hall, a spacious living room with open plan kitchen, 3 bedrooms, 2 bathrooms plus laundry room; the master bedroom will be en suite with dressing room. On the first floor, depending on the design, we would have a large terrace with stunning views of the sea, the mountains and the surrounding golf courses; a fourth bedroom could be included if requested by the client. On the plot, we would have a large garden with a private swimming pool which would have access from the living room and from the 3 bedrooms if requested in this way. The area in which it is located is booming due to the tranquillity and the services it offers. Do not hesitate to visit this impressive villa and have the possibility to shape it to your own taste.