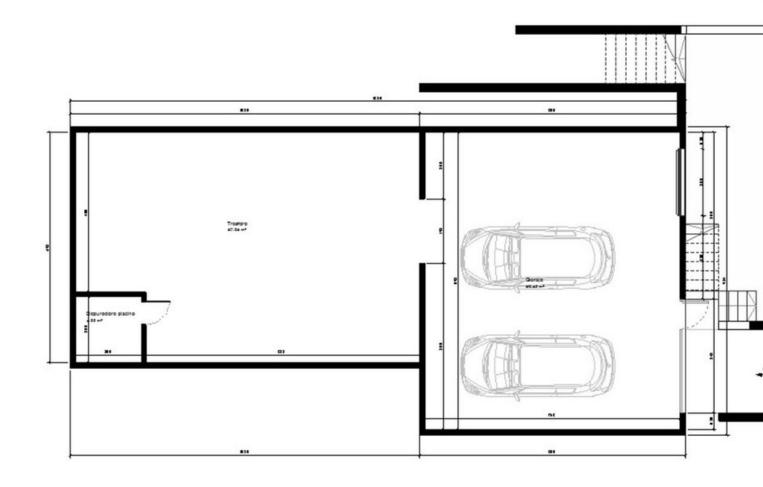

Villa with stunning sea views in Valle Romano Golf, one of the best areas of Estepona. DELIVERY SCHEDULED FOR DECEMBER 2024. This luxury villa is under construction, so it can be designed to order, with 3 spacious bedrooms on the main floor plus a fourth bedroom on the top floor next to the terrace. It consists of 3 floors. In the basement there would be the garage with capacity for 4 large cars; on the ground floor we would have the entrance hall, a spacious living room with open plan kitchen, 3 bedrooms, 2 bathrooms plus laundry room; the master bedroom will be en suite with dressing room. On the first floor, depending on the design, we would have a large terrace with stunning views of the sea, the mountains and the surrounding golf courses; a fourth bedroom could be included if requested by the client. On the plot, we would have a large garden with a private swimming pool which would have access from the living room and from the 3 bedrooms if requested in this way. The area in which it is located is booming due to the tranquillity and the services it offers. Do not hesitate to visit this impressive villa and have the possibility to shape it to your own taste.