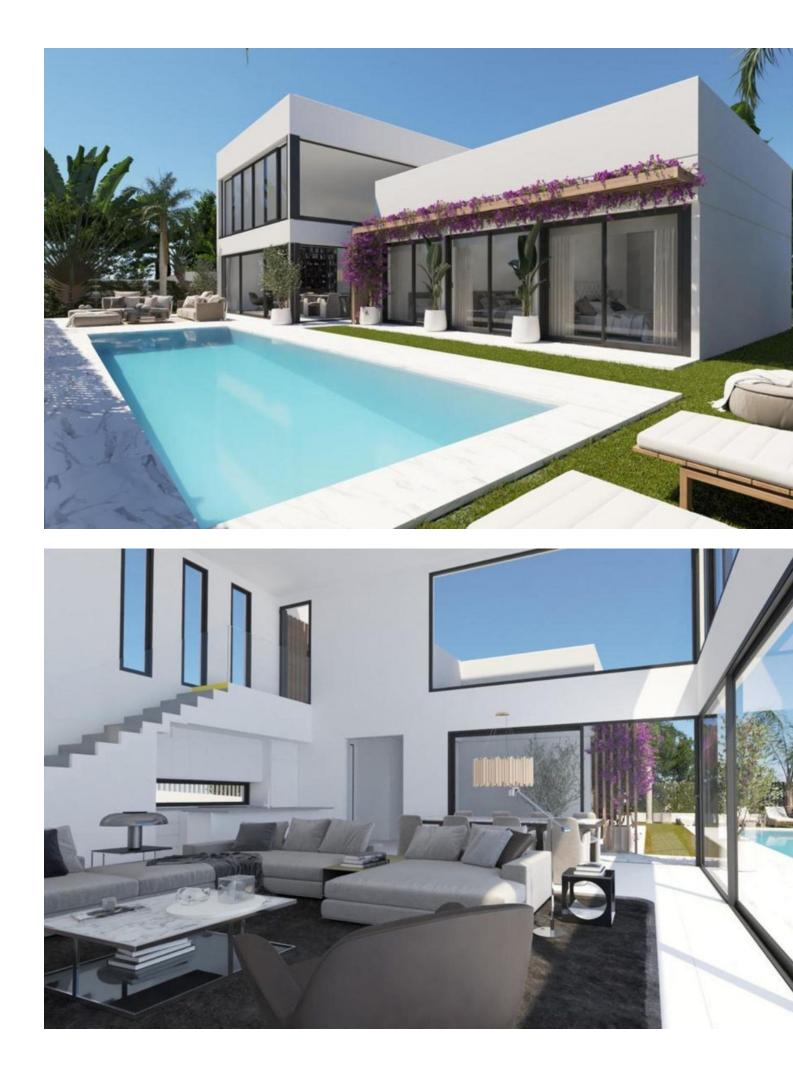

Villa with stunning sea views in Valle Romano Golf, one of the best areas of Estepona. DELIVERY SCHEDULED FOR DECEMBER 2024. This luxury villa is under construction, so it can be designed to order, with 3 spacious bedrooms on the main floor plus a fourth bedroom on the top floor next to the terrace. It consists of 3 floors. In the basement there would be the garage with capacity for 4 large cars; on the ground floor we would have the entrance hall, a spacious living room with open plan kitchen, 3 bedrooms, 2 bathrooms plus laundry room; the master bedroom will be en suite with dressing room. On the first floor, depending on the design, we would have a large terrace with stunning views of the sea, the mountains and the surrounding golf courses; a fourth bedroom could be included if requested by the client. On the plot, we would have a large garden with a private swimming pool which would have access from the living room and from the 3 bedrooms if requested in this way. The area in which it is located is booming due to the tranquillity and the services it offers. Do not hesitate to visit this impressive villa and have the possibility to shape it to your own taste.