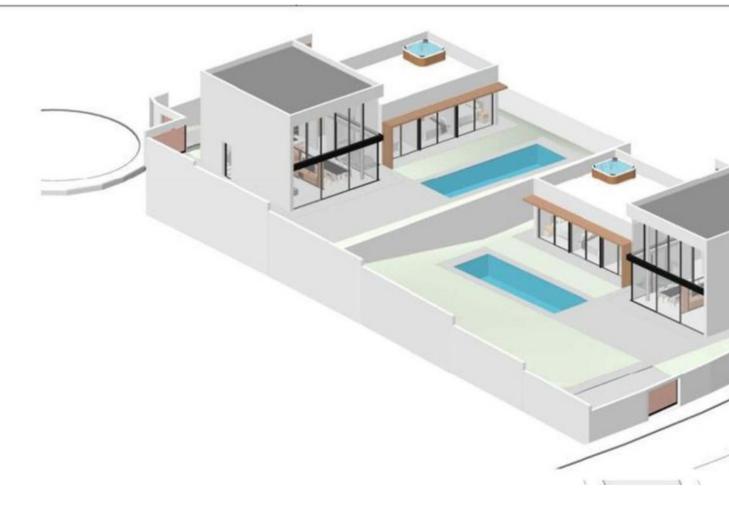

Villa with stunning sea views in Valle Romano Golf, one of the best areas of Estepona. DELIVERY SCHEDULED FOR DECEMBER 2024. This luxury villa is under construction, so it can be designed to order, with 3 spacious bedrooms on the main floor plus a fourth bedroom on the top floor next to the terrace. It consists of 3 floors. In the basement there would be the garage with capacity for 4 large cars; on the ground floor we would have the entrance hall, a spacious living room with open plan kitchen, 3 bedrooms, 2 bathrooms plus laundry room; the master bedroom will be en suite with dressing room. On the first floor, depending on the design, we would have a large terrace with stunning views of the sea, the mountains and the surrounding golf courses; a fourth bedroom could be included if requested by the client. On the plot, we would have a large garden with a private swimming pool which would have access from the living room and from the 3 bedrooms if requested in this way. The area in which it is located is booming due to the tranquillity and the services it offers. Do not hesitate to visit this impressive villa and have the possibility to shape it to your own taste.