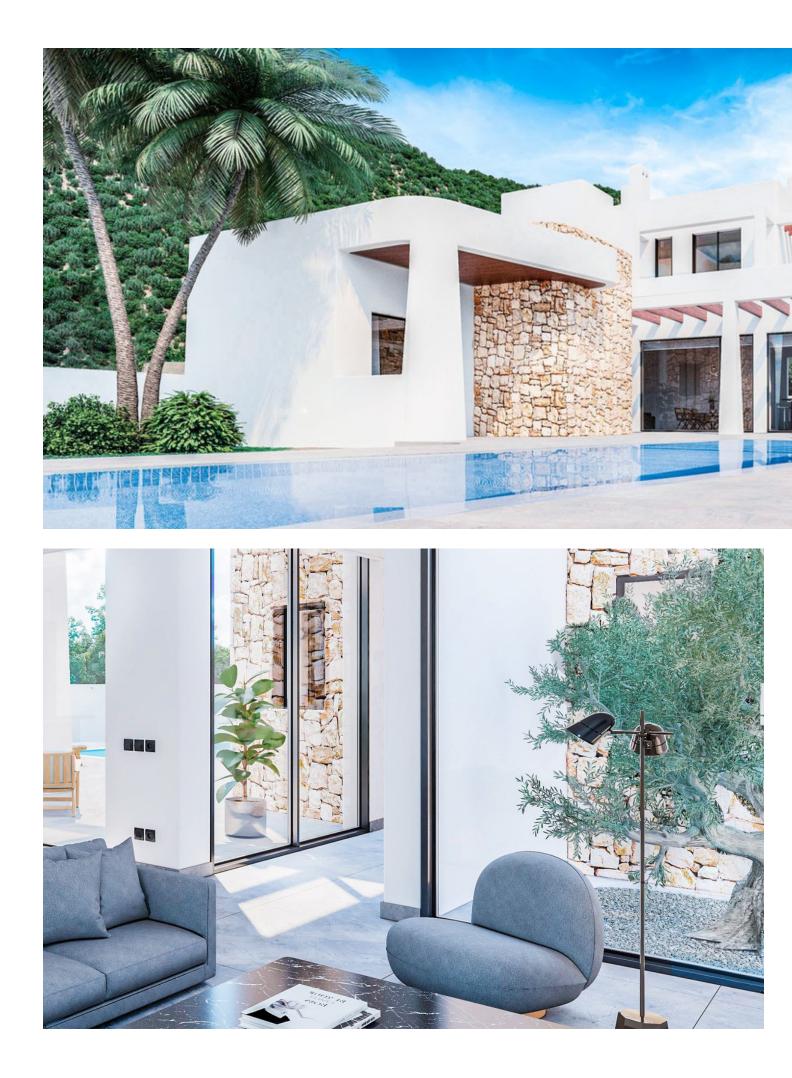

We are happy to presents you this magnificent off-plan villa. Discover the excellence of coastal living with this modern new build villa in Ibiza style, located in the sought after area of Buenavista of Mijas. This property offers a privileged location, with easy access to the main motorway and panoramic sea views. Designed in a contemporary style, the villa is distributed over three floors and is equipped with a lift for convenience and accessibility. The outdoor area is a true oasis, with a spacious terrace and a large 42 m<sup>2</sup> private swimming pool, ideal for enjoying the sun and the natural surroundings. What really sets this property apart is its unique personalisation programe. Future owners can choose between different levels of material quality (GOLD, PLATINUM and DIAMOND) but there will also be the possibility to adapt the layout according to their personal tastes and needs. This flexibility allows you to create a unique and tailor-made home, perfect for your lifestyle. The interior layout includes three bedrooms, two of them en suite, and two additional bathrooms. The basement offers ample parking space for several cars, providing comfort and security. The plot, which covers 800 m<sup>2</sup>, provides generous outdoor space. In addition, owners can add a variety of exclusive extras, such as a private spa, a gym or a professionally designed garden, among others. These additional options allow the villa to be personalized even further, creating a home that meets all expectations and needs. **\*\*LICENCE IN PLACE\*\*** 