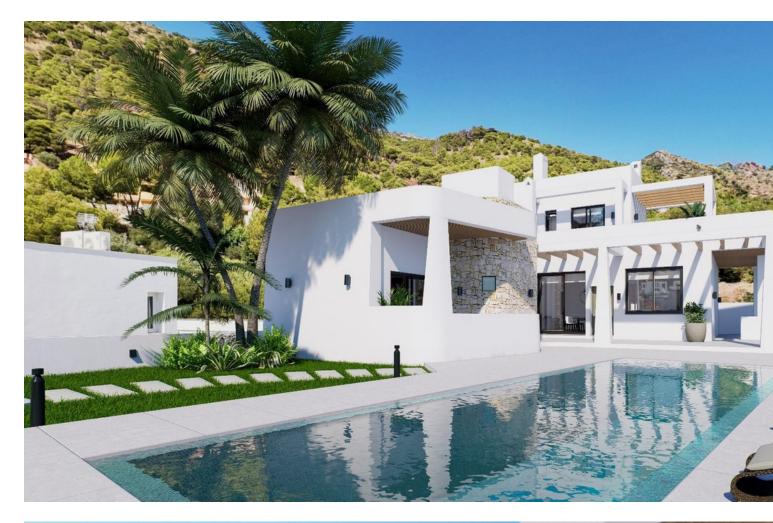

We are happy to presents you this magnificent off-plan villa. Discover the excellence of coastal living with this modern new build villa in Ibiza style, located in the sought after area of Buenavista of Mijas. This property offers a privileged location, with easy access to the main motorway and panoramic sea views. Designed in a contemporary style, the villa is distributed over three floors and is equipped with a lift for convenience and accessibility. The outdoor area is a true oasis, with a spacious terrace and a large 42 m<sup>2</sup> private swimming pool, ideal for enjoying the sun and the natural surroundings. What really sets this property apart is its unique personalisation programe. Future owners can choose between different levels of material quality (GOLD, PLATINUM and DIAMOND) but there will also be the possibility to adapt the layout according to their personal tastes and needs. This flexibility allows you to create a unique and tailor-made home, perfect for your lifestyle. The interior layout includes three bedrooms, two of them en suite, and two additional bathrooms. The basement offers ample parking space for several cars, providing comfort and security. The plot, which covers 800 m<sup>2</sup>, provides generous outdoor space. In addition, owners can add a variety of exclusive extras, such as a private spa, a gym or a professionally designed garden, among others. These additional options allow the villa to be personalized even further, creating a home that meets all expectations and needs. **\*\*LICENCE IN PLACE\*\*** 