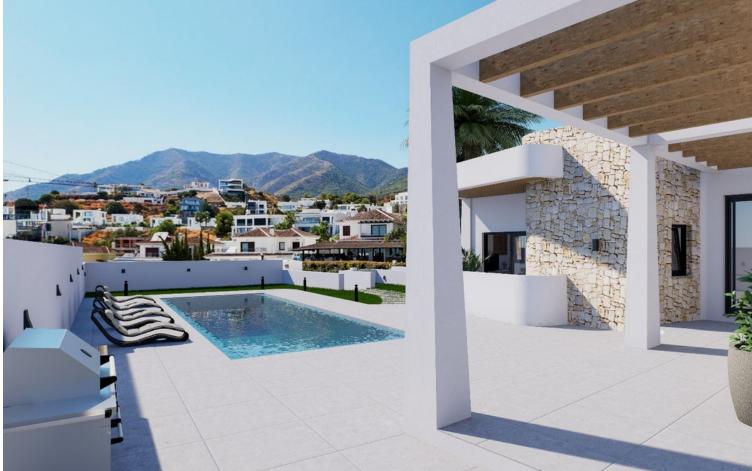

We are happy to presents you this magnificent off-plan villa. Discover the excellence of coastal living with this modern new build villa in Ibiza style, located in the sought after area of Buenavista of Mijas. This property offers a privileged location, with easy access to the main motorway and panoramic sea views. Designed in a contemporary style, the villa is distributed over three floors and is equipped with a lift for convenience and accessibility. The outdoor area is a true oasis, with a spacious terrace and a large 42 m<sup>2</sup> private swimming pool, ideal for enjoying the sun and the natural surroundings. What really sets this property apart is its unique personalisation programe. Future owners can choose between different levels of material quality (GOLD, PLATINUM and DIAMOND) but there will also be the possibility to adapt the layout according to their personal tastes and needs. This flexibility allows you to create a unique and tailor-made home, perfect for your lifestyle. The interior layout includes three bedrooms, two of them en suite, and two additional bathrooms. The basement offers ample parking space for several cars, providing comfort and security. The plot, which covers 800 m<sup>2</sup>, provides generous outdoor space. In addition, owners can add a variety of exclusive extras, such as a private spa, a gym or a professionally designed garden, among others. These additional options allow the villa to be personalized even further, creating a home that meets all expectations and needs. **\*\*LICENCE IN PLACE\*\*** 