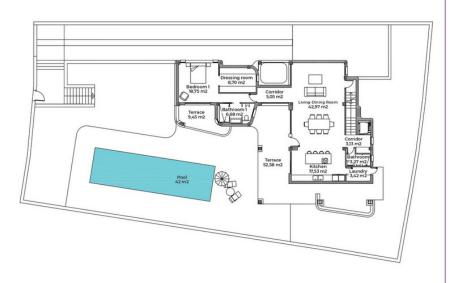

Level -1

| Plot                     | 800m <sup>2</sup>  |
|--------------------------|--------------------|
| TOTAL BUILT AREA         | 669 m <sup>2</sup> |
| House                    | 403 m <sup>2</sup> |
| Access ways              | 109 m <sup>2</sup> |
| Pool                     | 42 m <sup>2</sup>  |
| terraces                 | 115 m <sup>2</sup> |
| Gardens                  | 228 m <sup>2</sup> |
| Covered Parking Spaces   | 4 ud               |
| Uncovered Parking Spaces | 2 ud               |
|                          |                    |

The information contained in this document is for guidance only and has no contractual value.

Level +1