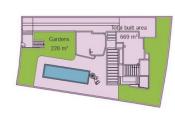

## GENERAL:

| Plot                     | 800m <sup>2</sup>  |
|--------------------------|--------------------|
| TOTAL BUILT AREA         | 669 m <sup>2</sup> |
| House                    | 403 m <sup>2</sup> |
| Access ways              | 109 m <sup>2</sup> |
| Pool                     | 42 m <sup>2</sup>  |
| terraces                 | 115 m <sup>2</sup> |
| Gardens                  | 228 m <sup>2</sup> |
| Covered Parking Spaces   | 4 ud               |
| Uncovered Parking Spaces | 2 ud               |
|                          |                    |

The information contained in this document is for guidance only and has no contractual value.

| _ |                               | <br>_ |               |  |
|---|-------------------------------|-------|---------------|--|
|   | Gardens<br>228 m <sup>2</sup> |       | al built area |  |