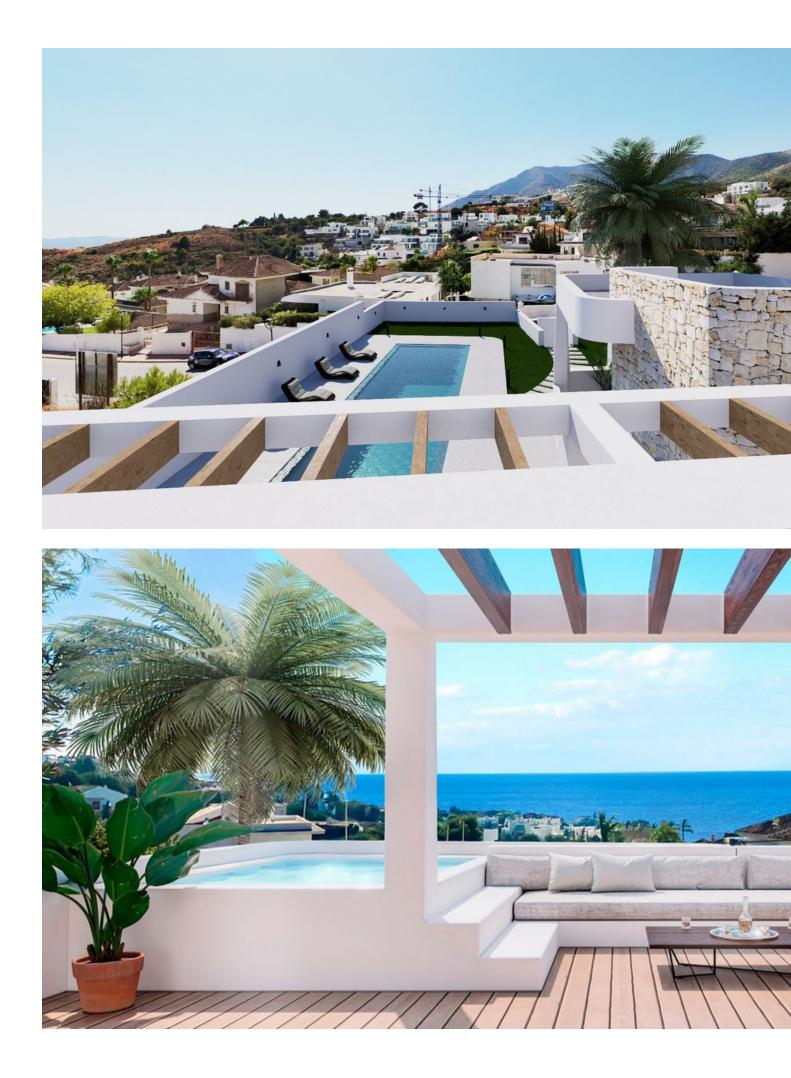

We are happy to presents you this magnificent off-plan villa. Discover the excellence of coastal living with this modern new build villa in Ibiza style, located in the sought after area of Buenavista of Mijas. This property offers a privileged location, with easy access to the main motorway and panoramic sea views. Designed in a contemporary style, the villa is distributed over three floors and is equipped with a lift for convenience and accessibility. The outdoor area is a true oasis, with a spacious terrace and a large 42 m<sup>2</sup> private swimming pool, ideal for enjoying the sun and the natural surroundings. What really sets this property apart is its unique personalisation programe. Future owners can choose between different levels of material quality (GOLD, PLATINUM and DIAMOND) but there will also be the possibility to adapt the layout according to their personal tastes and needs. This flexibility allows you to create a unique and tailor-made home, perfect for your lifestyle. The interior layout includes three bedrooms, two of them en suite, and two additional bathrooms. The basement offers ample parking space for several cars, providing comfort and security. The plot, which covers 800 m<sup>2</sup>, provides generous outdoor space. In addition, owners can add a variety of exclusive extras, such as a private spa, a gym or a professionally designed garden, among others. These additional options allow the villa to be personalized even further, creating a home that meets all expectations and needs. **\*\*LICENCE IN PLACE\*\*** 