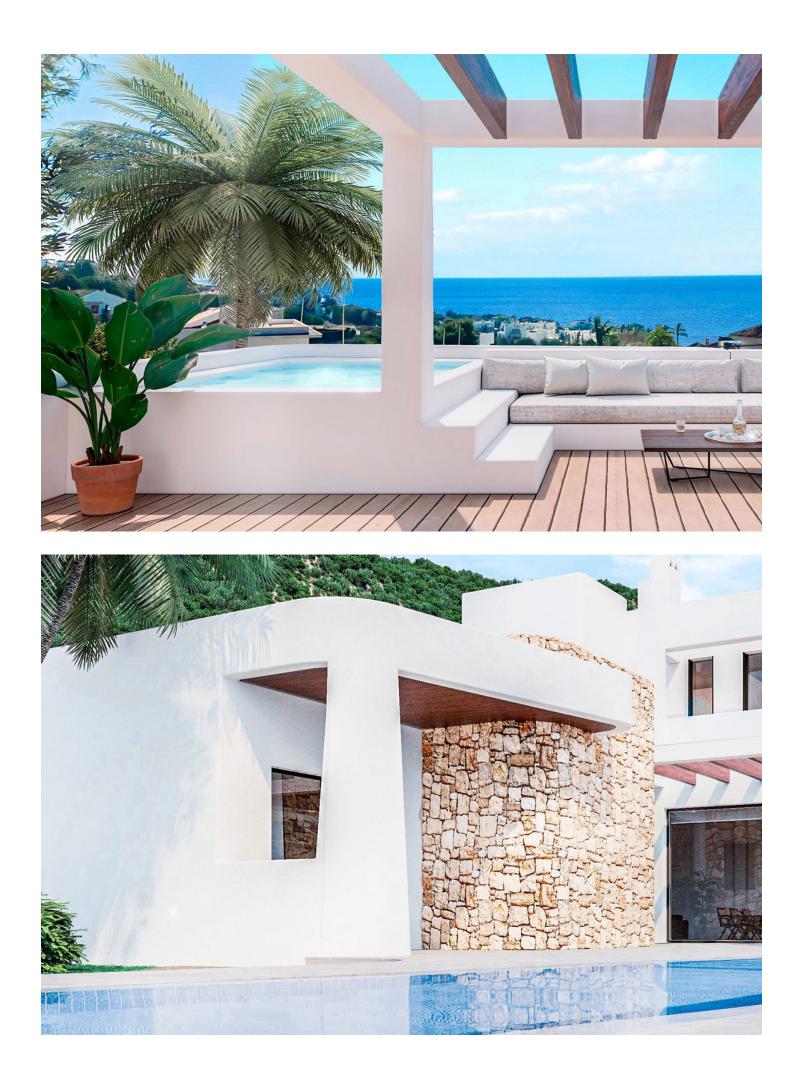

We are happy to presents you this magnificent off-plan villa. Discover the excellence of coastal living with this modern new build villa in Ibiza style, located in the sought after area of Buenavista of Mijas. This property offers a privileged location, with easy access to the main motorway and panoramic sea views. Designed in a contemporary style, the villa is distributed over three floors and is equipped with a lift for convenience and accessibility. The outdoor area is a true oasis, with a spacious terrace and a large 42 m<sup>2</sup> private swimming pool, ideal for enjoying the sun and the natural surroundings. What really sets this property apart is its unique personalisation programe. Future owners can choose between different levels of material quality (GOLD, PLATINUM and DIAMOND) but there will also be the possibility to adapt the layout according to their personal tastes and needs. This flexibility allows you to create a unique and tailor-made home, perfect for your lifestyle. The interior layout includes three bedrooms, two of them en suite, and two additional bathrooms. The basement offers ample parking space for several cars, providing comfort and security. The plot, which covers 800 m<sup>2</sup>, provides generous outdoor space. In addition, owners can add a variety of exclusive extras, such as a private spa, a gym or a professionally designed garden, among others. These additional options allow the villa to be personalized even further, creating a home that meets all expectations and needs. **\*\*LICENCE IN PLACE\*\*** 