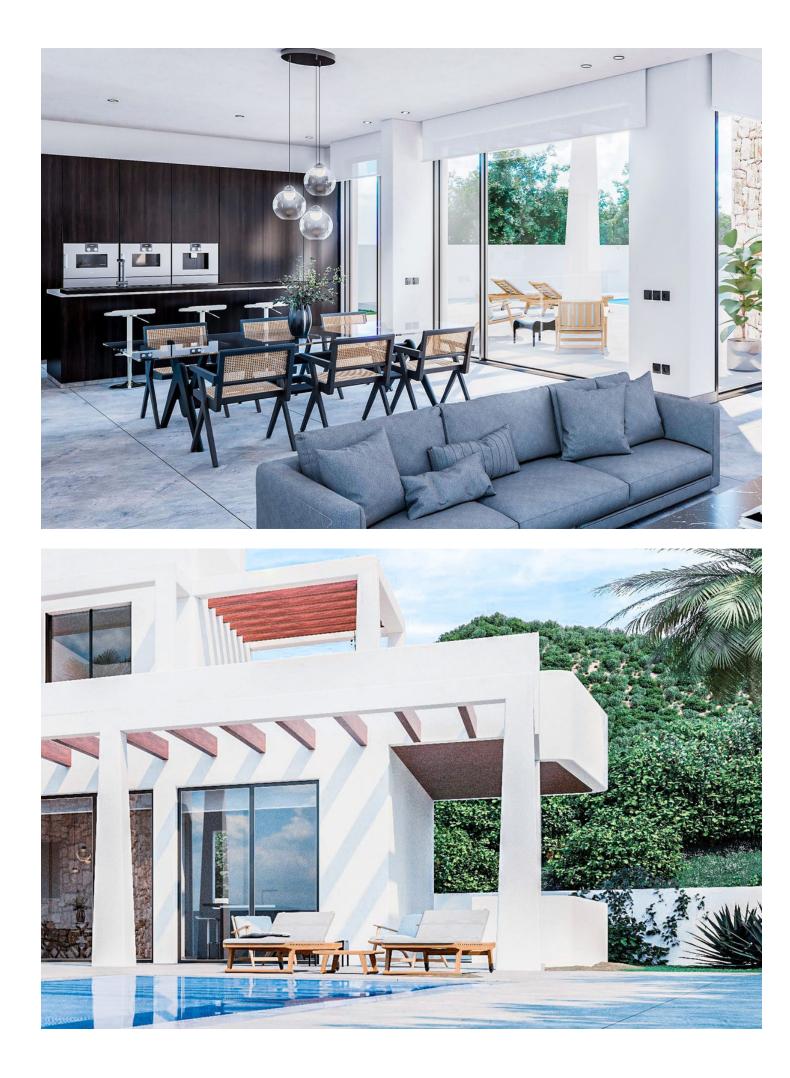

We are happy to presents you this magnificent off-plan villa. Discover the excellence of coastal living with this modern new build villa in Ibiza style, located in the sought after area of Buenavista of Mijas. This property offers a privileged location, with easy access to the main motorway and panoramic sea views. Designed in a contemporary style, the villa is distributed over three floors and is equipped with a lift for convenience and accessibility. The outdoor area is a true oasis, with a spacious terrace and a large 42 m<sup>2</sup> private swimming pool, ideal for enjoying the sun and the natural surroundings. What really sets this property apart is its unique personalisation programe. Future owners can choose between different levels of material quality (GOLD, PLATINUM and DIAMOND) but there will also be the possibility to adapt the layout according to their personal tastes and needs. This flexibility allows you to create a unique and tailor-made home, perfect for your lifestyle. The interior layout includes three bedrooms, two of them en suite, and two additional bathrooms. The basement offers ample parking space for several cars, providing comfort and security. The plot, which covers 800 m<sup>2</sup>, provides generous outdoor space. In addition, owners can add a variety of exclusive extras, such as a private spa, a gym or a professionally designed garden, among others. These additional options allow the villa to be personalized even further, creating a home that meets all expectations and needs. **\*\*LICENCE IN PLACE\*\*** 