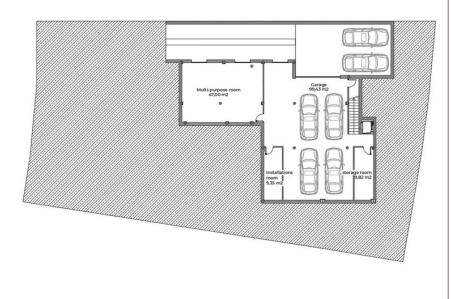

Level -1

## GENERAL:

| Plot                     | 800m <sup>2</sup>  |
|--------------------------|--------------------|
| TOTAL BUILT AREA         | 669 m <sup>2</sup> |
| House                    | 403 m <sup>2</sup> |
| Access ways              | 109 m <sup>2</sup> |
| Pool                     | 42 m <sup>2</sup>  |
| terraces                 | 115 m <sup>2</sup> |
| Gardens                  | 228 m <sup>2</sup> |
| Covered Parking Spaces   | 4 ud               |
| Uncovered Parking Spaces | 2 ud               |
|                          |                    |