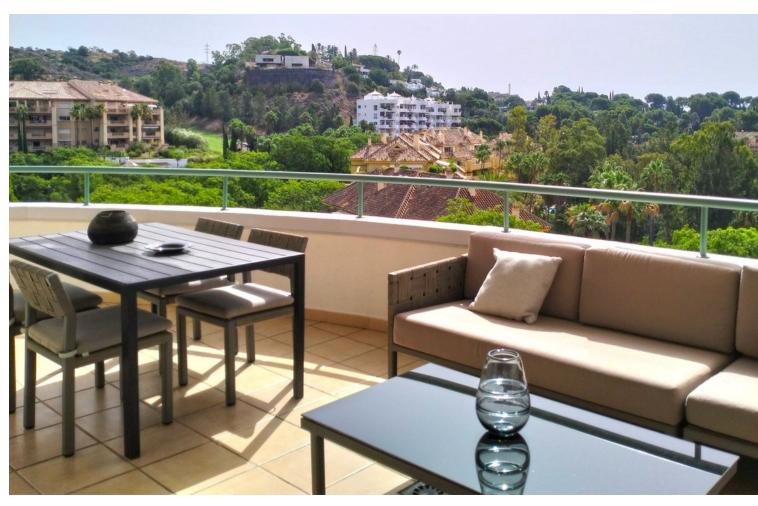

2

Contemporary

3

189 m2

Wonderful 3 bedroom flat refurbished into 2 bedrooms. Located close to the Rio Real golf course. South facing. In one of the best residential areas of Marbella, within a prestigious golf course with Club House and only a few minutes walk to the Trocadero Arena beach. Distributed in entrance hall leading to a spacious living-dining room with direct access to the terrace, 3 bathrooms and modern fully fitted and equipped kitchen. It has an alarm installed and large double glazed windows. The main terrace offers a very nice panoramic view. There is private parking and storage room.