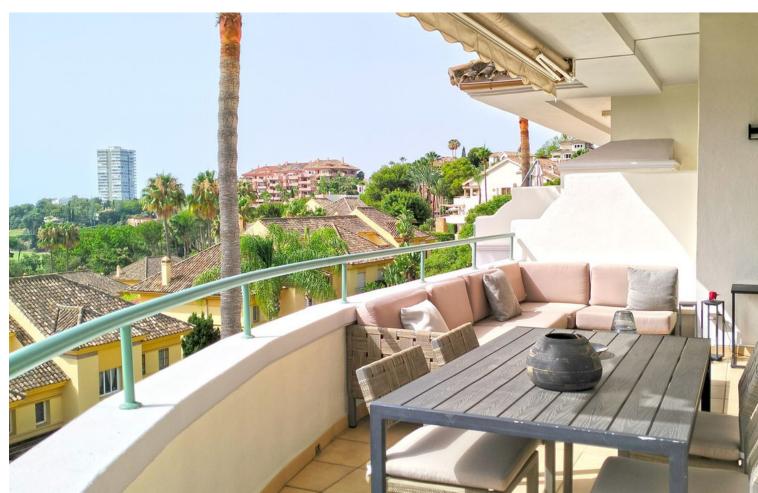

2

Contemporary

3

189 m2

Wonderful 3 bedroom flat refurbished into 2 bedrooms. Located close to the Rio Real golf course. South facing. In one of the best residential areas of Marbella, within a prestigious golf course with Club House and only a few minutes walk to the Trocadero Arena beach. Distributed in entrance hall leading to a spacious living-dining room with direct access to the terrace, 3 bathrooms and modern fully fitted and equipped kitchen. It has an alarm installed and large double glazed windows. The main terrace offers a very nice panoramic view. There is private parking and storage room.