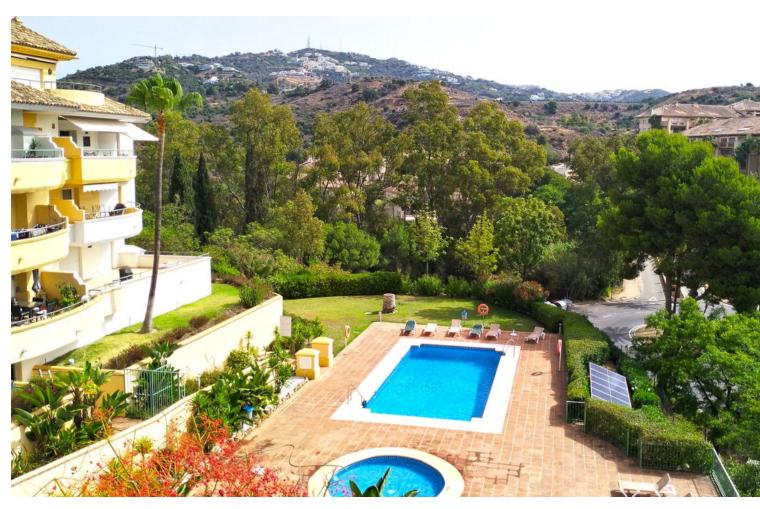

2

Contemporary

3

189 m2

Wonderful 3 bedroom flat refurbished into 2 bedrooms. Located close to the Rio Real golf course. South facing. In one of the best residential areas of Marbella, within a prestigious golf course with Club House and only a few minutes walk to the Trocadero Arena beach. Distributed in entrance hall leading to a spacious living-dining room with direct access to the terrace, 3 bathrooms and modern fully fitted and equipped kitchen. It has an alarm installed and large double glazed windows. The main terrace offers a very nice panoramic view. There is private parking and storage room.

| Setting Close To Golf Close To Sea Close To Town Close To Schools  | <b>Orientation</b> South                      | <b>Condition</b> Excellent                                                                                  | Pool Communal Children`s Pool |
|--------------------------------------------------------------------|-----------------------------------------------|-------------------------------------------------------------------------------------------------------------|-------------------------------|
| Urbanisation  Climate Control  Air Conditioning  Hot A/C  Cold A/C | Views Sea Mountain Golf Panoramic Garden Pool | Features Covered Terrace Lift Fitted Wardrobes Storage Room Ensuite Bathroom Marble Flooring Double Glazing | Furniture Optional            |
| Kitchen Fully Fitted                                               | <b>Garden</b> ✓ Communal                      | Security Gated Complex Entry Phone 24 Hour Security                                                         | Parking Underground Private   |
| Category Golf Investment Luxury Resale                             |                                               |                                                                                                             |                               |