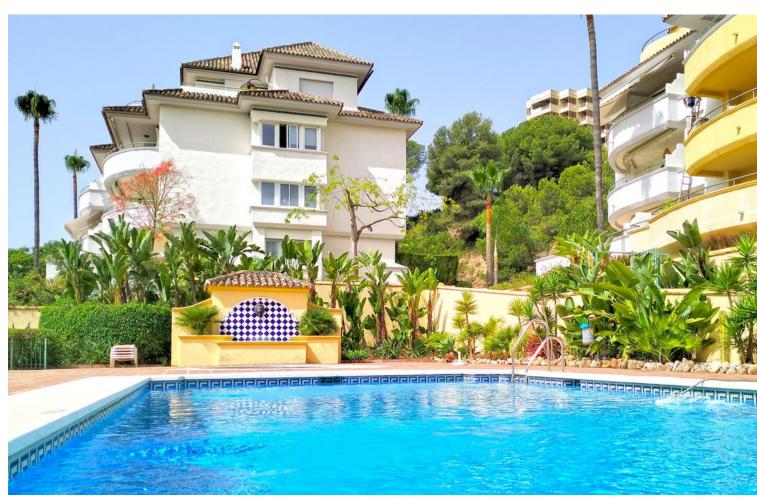

2

Contemporary

3

189 m2

Wonderful 3 bedroom flat refurbished into 2 bedrooms. Located close to the Rio Real golf course. South facing. In one of the best residential areas of Marbella, within a prestigious golf course with Club House and only a few minutes walk to the Trocadero Arena beach. Distributed in entrance hall leading to a spacious living-dining room with direct access to the terrace, 3 bathrooms and modern fully fitted and equipped kitchen. It has an alarm installed and large double glazed windows. The main terrace offers a very nice panoramic view. There is private parking and storage room.