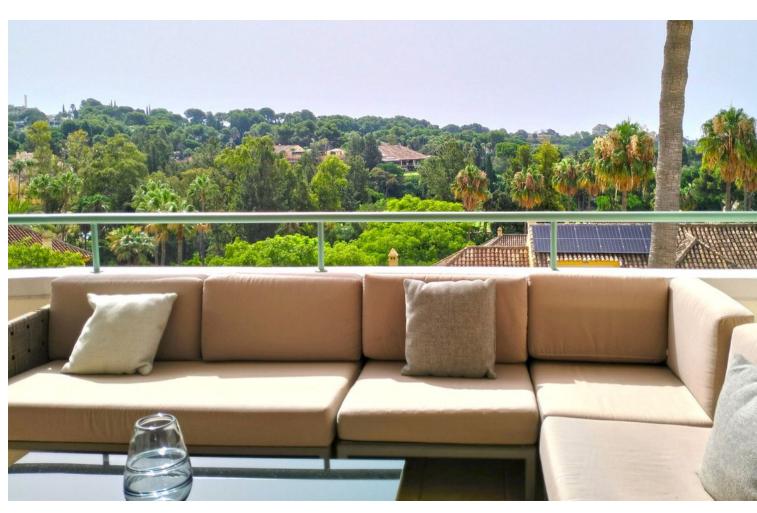

2

Contemporary

3

189 m2

Wonderful 3 bedroom flat refurbished into 2 bedrooms. Located close to the Rio Real golf course. South facing. In one of the best residential areas of Marbella, within a prestigious golf course with Club House and only a few minutes walk to the Trocadero Arena beach. Distributed in entrance hall leading to a spacious living-dining room with direct access to the terrace, 3 bathrooms and modern fully fitted and equipped kitchen. It has an alarm installed and large double glazed windows. The main terrace offers a very nice panoramic view. There is private parking and storage room.

| Setting Close To Golf Close To Sea Close To Town Close To Schools  | <b>Orientation</b> South                      | <b>Condition</b> Excellent                                                                                  | Pool Communal Children`s Pool |
|--------------------------------------------------------------------|-----------------------------------------------|-------------------------------------------------------------------------------------------------------------|-------------------------------|
| Urbanisation  Climate Control  Air Conditioning  Hot A/C  Cold A/C | Views Sea Mountain Golf Panoramic Garden Pool | Features Covered Terrace Lift Fitted Wardrobes Storage Room Ensuite Bathroom Marble Flooring Double Glazing | Furniture Optional            |
| Kitchen Fully Fitted                                               | <b>Garden</b> ✓ Communal                      | Security Gated Complex Entry Phone 24 Hour Security                                                         | Parking Underground Private   |
| Category Golf Investment Luxury Resale                             |                                               |                                                                                                             |                               |