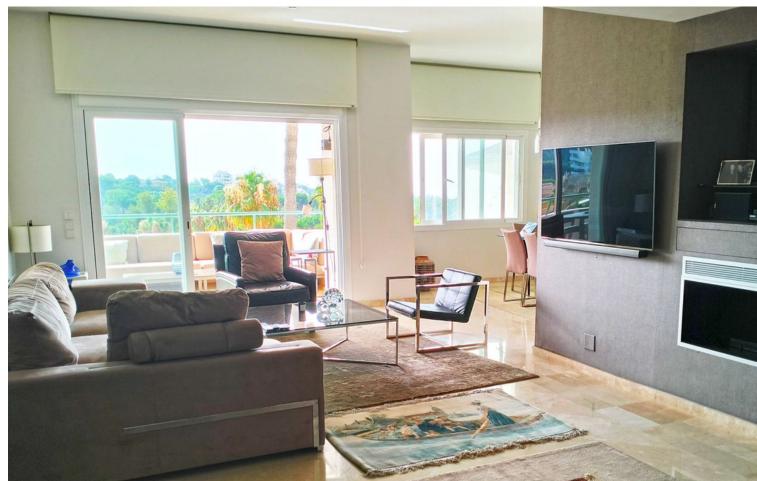

2

Contemporary

3

189 m2

Wonderful 3 bedroom flat refurbished into 2 bedrooms. Located close to the Rio Real golf course. South facing. In one of the best residential areas of Marbella, within a prestigious golf course with Club House and only a few minutes walk to the Trocadero Arena beach. Distributed in entrance hall leading to a spacious living-dining room with direct access to the terrace, 3 bathrooms and modern fully fitted and equipped kitchen. It has an alarm installed and large double glazed windows. The main terrace offers a very nice panoramic view. There is private parking and storage room.