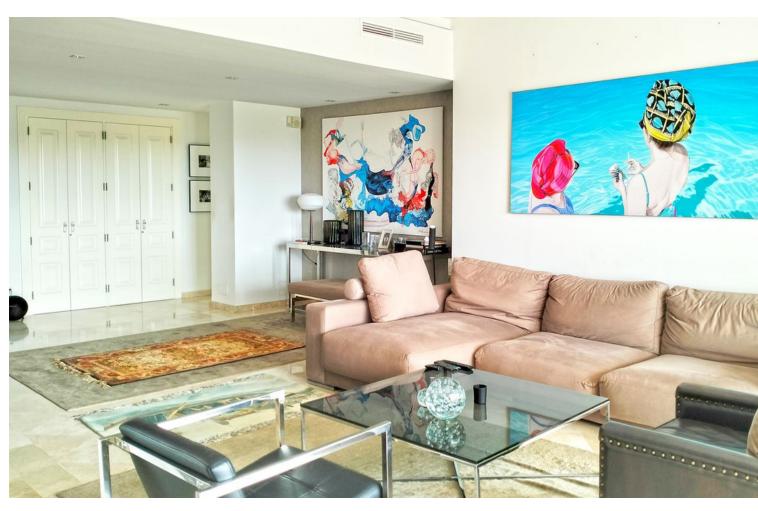

2

Contemporary

3

189 m2

Wonderful 3 bedroom flat refurbished into 2 bedrooms. Located close to the Rio Real golf course. South facing. In one of the best residential areas of Marbella, within a prestigious golf course with Club House and only a few minutes walk to the Trocadero Arena beach. Distributed in entrance hall leading to a spacious living-dining room with direct access to the terrace, 3 bathrooms and modern fully fitted and equipped kitchen. It has an alarm installed and large double glazed windows. The main terrace offers a very nice panoramic view. There is private parking and storage room.

| Setting Close To Golf Close To Sea Close To Town Close To Schools  | <b>Orientation</b> South                      | <b>Condition</b> Excellent                                                                                  | Pool Communal Children`s Pool |
|--------------------------------------------------------------------|-----------------------------------------------|-------------------------------------------------------------------------------------------------------------|-------------------------------|
| Urbanisation  Climate Control  Air Conditioning  Hot A/C  Cold A/C | Views Sea Mountain Golf Panoramic Garden Pool | Features Covered Terrace Lift Fitted Wardrobes Storage Room Ensuite Bathroom Marble Flooring Double Glazing | Furniture Optional            |
| Kitchen Fully Fitted                                               | <b>Garden</b> ✓ Communal                      | Security Gated Complex Entry Phone 24 Hour Security                                                         | Parking Underground Private   |
| Category Golf Investment Luxury Resale                             |                                               |                                                                                                             |                               |