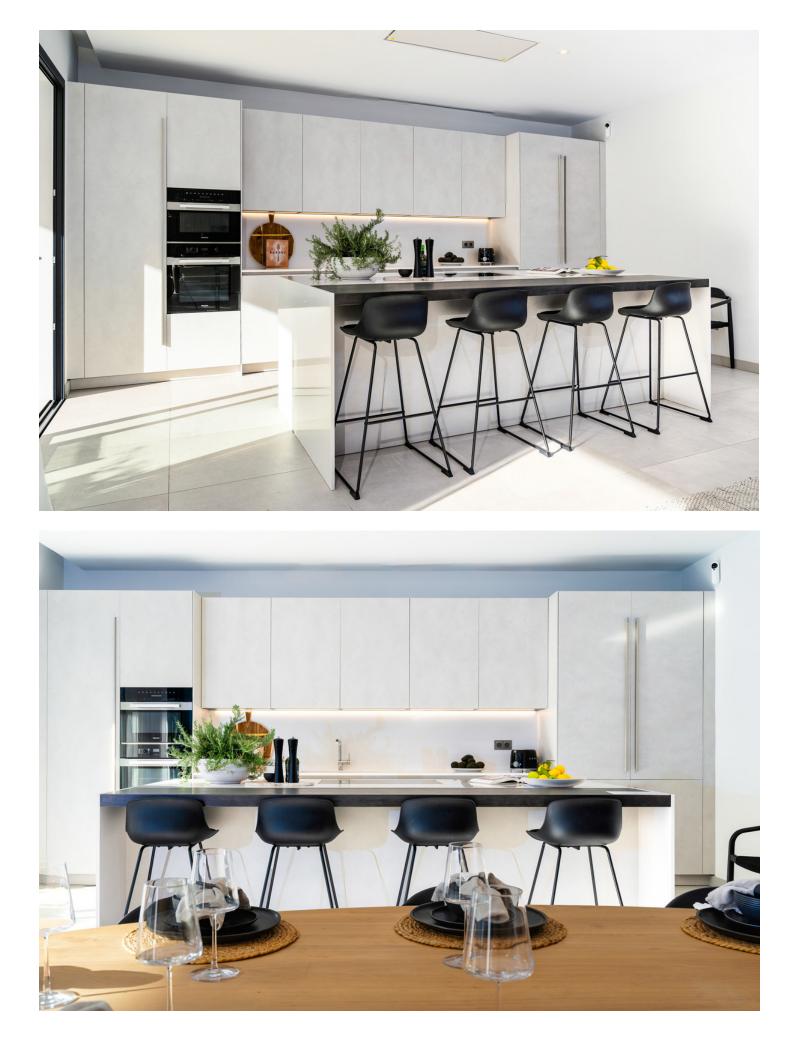

Nestled on the cusp of Puerto Banus and Nueva Andalucía, this villa epitomizes luxury living in a peerless location. This contemporary marvel, spanning 606m2 on a generous 1002m2 plot, was meticulously crafted in 2020 and has undergone recent enhancements, elevating its allure even further. Step inside this exquisite abode to discover 5 expansive bedrooms, 5 bathrooms, and 2 guest toilets spread across three impeccably designed floors. The pinnacle awaits atop a mesmerizing rooftop terrace, offering sweeping vistas of the azure sea. Immerse yourself in opulence within the property, where premium materials harmonize with top-of-the-line Miele appliances. Indulge in the finer things with amenities such as a wine cellar, cinema room, sauna, steam shower, and a cutting-edge gymnasium. For those inclined towards sustainability, the villa presents an opportunity to embrace eco-friendly practices, with the potential to install solar panels covering up to 60% of its energy needs. Externally, this villa exudes elegance and sophistication. Immaculately landscaped gardens provide a serene backdrop for relaxation and entertainment, while the inviting outdoor spaces beckon you to bask in the Mediterranean sunshine. In summary,this villa offers not just a home, but an unparalleled lifestyle. Experience the epitome of luxury living amidst the vibrant energy of Puerto Banus and Nueva Andalucía, where every detail has been meticulously curated to exceed expectations.