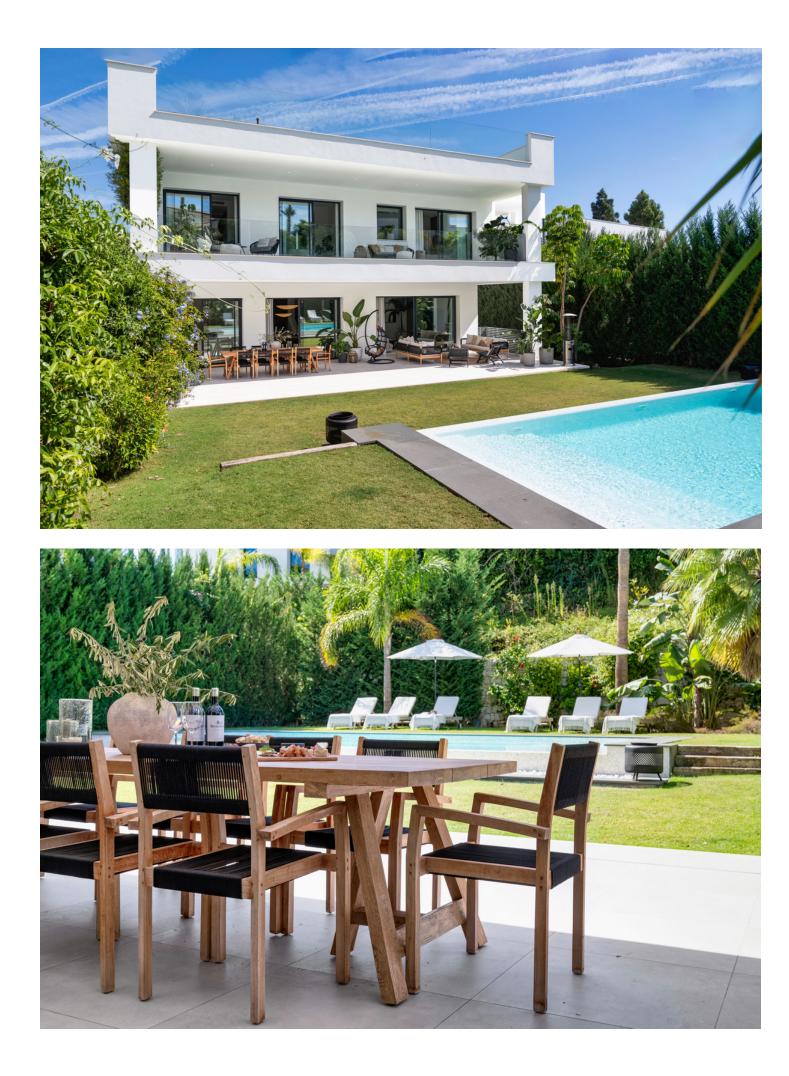

Nestled on the cusp of Puerto Banus and Nueva Andalucía, this villa epitomizes luxury living in a peerless location. This contemporary marvel, spanning 606m2 on a generous 1002m2 plot, was meticulously crafted in 2020 and has undergone recent enhancements, elevating its allure even further. Step inside this exquisite abode to discover 5 expansive bedrooms, 5 bathrooms, and 2 guest toilets spread across three impeccably designed floors. The pinnacle awaits atop a mesmerizing rooftop terrace, offering sweeping vistas of the azure sea. Immerse yourself in opulence within the property, where premium materials harmonize with top-of-the-line Miele appliances. Indulge in the finer things with amenities such as a wine cellar, cinema room, sauna, steam shower, and a cutting-edge gymnasium. For those inclined towards sustainability, the villa presents an opportunity to embrace eco-friendly practices, with the potential to install solar panels covering up to 60% of its energy needs. Externally, this villa exudes elegance and sophistication. Immaculately landscaped gardens provide a serene backdrop for relaxation and entertainment, while the inviting outdoor spaces beckon you to bask in the Mediterranean sunshine. In summary,this villa offers not just a home, but an unparalleled lifestyle. Experience the epitome of luxury living amidst the vibrant energy of Puerto Banus and Nueva Andalucía, where every detail has been meticulously curated to exceed expectations.

Setting Close To Port Close To Sea

Close To Town

Air Conditioning

Kitchen V Fully Fitted Orientation South West

Views Country Pool

Garden Y Private Condition Excellent

Features Near Transport Gym Storage Room Utility Room Ensuite Bathroom

Parking YPrivate Pool Private

Furniture Fully Furnished

Category Luxury