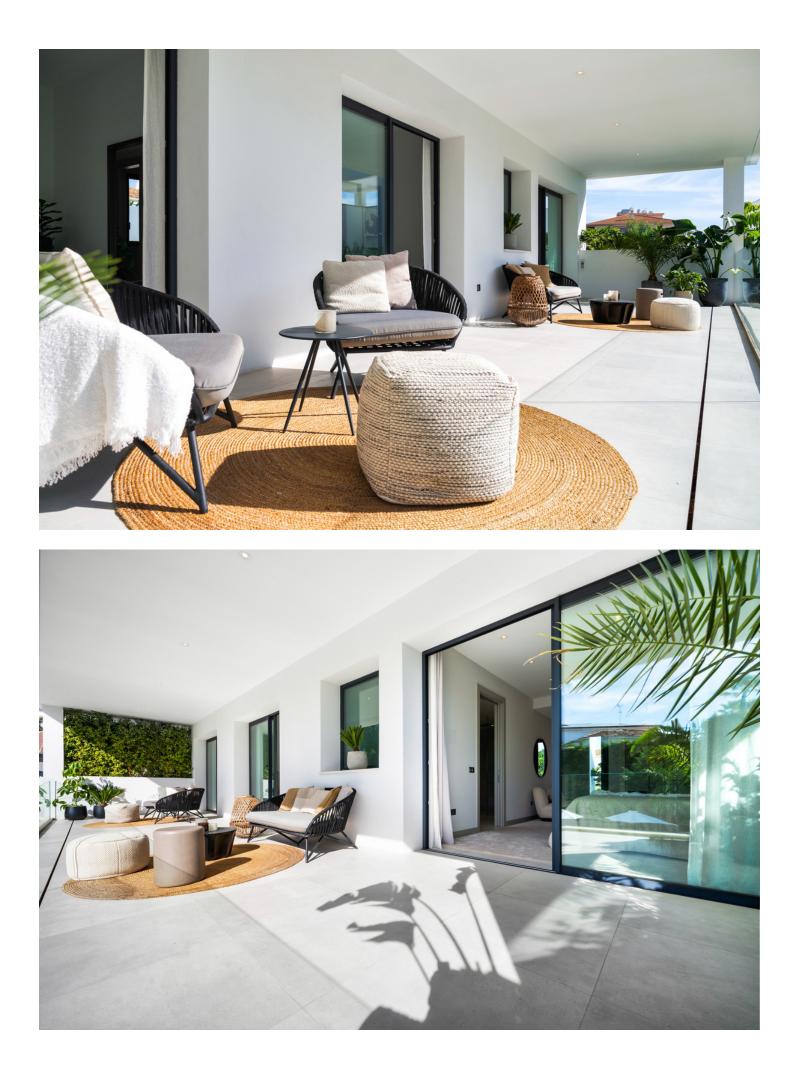

Nestled on the cusp of Puerto Banus and Nueva Andalucía, this villa epitomizes luxury living in a peerless location. This contemporary marvel, spanning 606m2 on a generous 1002m2 plot, was meticulously crafted in 2020 and has undergone recent enhancements, elevating its allure even further. Step inside this exquisite abode to discover 5 expansive bedrooms, 5 bathrooms, and 2 guest toilets spread across three impeccably designed floors. The pinnacle awaits atop a mesmerizing rooftop terrace, offering sweeping vistas of the azure sea. Immerse yourself in opulence within the property, where premium materials harmonize with top-of-the-line Miele appliances. Indulge in the finer things with amenities such as a wine cellar, cinema room, sauna, steam shower, and a cutting-edge gymnasium. For those inclined towards sustainability, the villa presents an opportunity to embrace eco-friendly practices, with the potential to install solar panels covering up to 60% of its energy needs. Externally, this villa exudes elegance and sophistication. Immaculately landscaped gardens provide a serene backdrop for relaxation and entertainment, while the inviting outdoor spaces beckon you to bask in the Mediterranean sunshine. In summary,this villa offers not just a home, but an unparalleled lifestyle. Experience the epitome of luxury living amidst the vibrant energy of Puerto Banus and Nueva Andalucía, where every detail has been meticulously curated to exceed expectations.