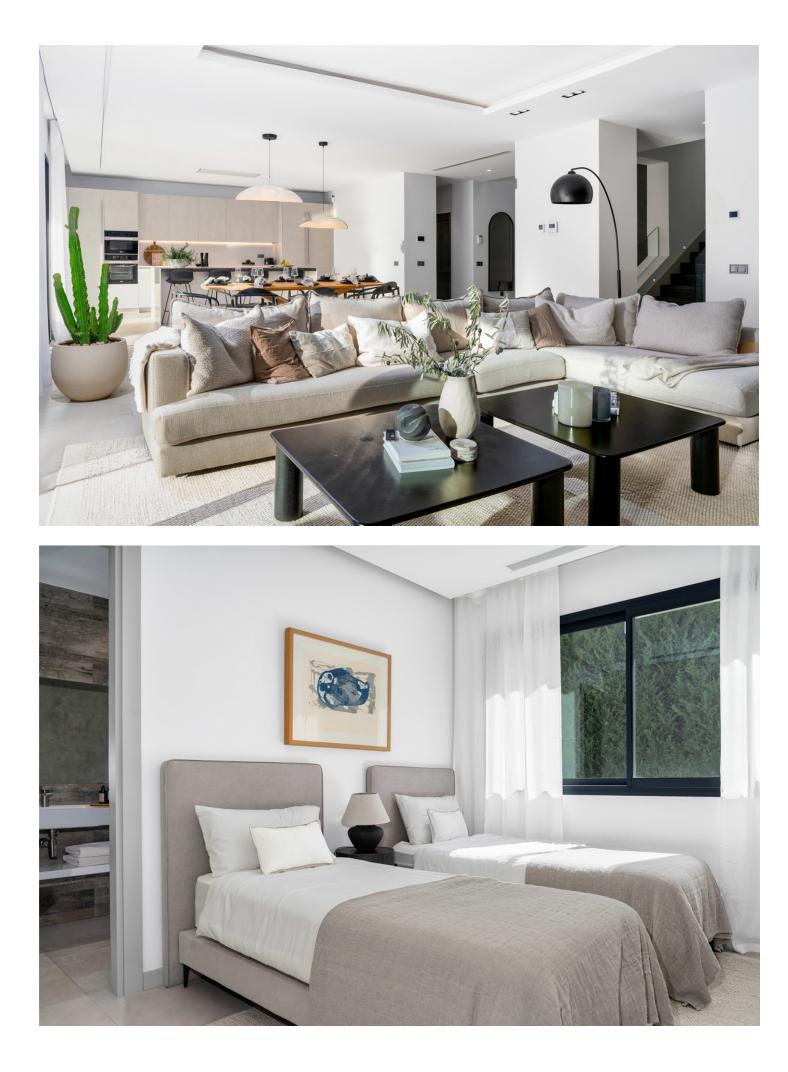

Nestled on the cusp of Puerto Banus and Nueva Andalucía, this villa epitomizes luxury living in a peerless location. This contemporary marvel, spanning 606m2 on a generous 1002m2 plot, was meticulously crafted in 2020 and has undergone recent enhancements, elevating its allure even further. Step inside this exquisite abode to discover 5 expansive bedrooms, 5 bathrooms, and 2 guest toilets spread across three impeccably designed floors. The pinnacle awaits atop a mesmerizing rooftop terrace, offering sweeping vistas of the azure sea. Immerse yourself in opulence within the property, where premium materials harmonize with top-of-the-line Miele appliances. Indulge in the finer things with amenities such as a wine cellar, cinema room, sauna, steam shower, and a cutting-edge gymnasium. For those inclined towards sustainability, the villa presents an opportunity to embrace eco-friendly practices, with the potential to install solar panels covering up to 60% of its energy needs. Externally, this villa exudes elegance and sophistication. Immaculately landscaped gardens provide a serene backdrop for relaxation and entertainment, while the inviting outdoor spaces beckon you to bask in the Mediterranean sunshine. In summary,this villa offers not just a home, but an unparalleled lifestyle. Experience the epitome of luxury living amidst the vibrant energy of Puerto Banus and Nueva Andalucía, where every detail has been meticulously curated to exceed expectations.

Setting Close To Port Close To Sea

Close To Town

Air Conditioning

Kitchen V Fully Fitted Orientation South West

Views Country Pool

Garden Y Private Condition Excellent

Features Near Transport Gym Storage Room Utility Room Ensuite Bathroom