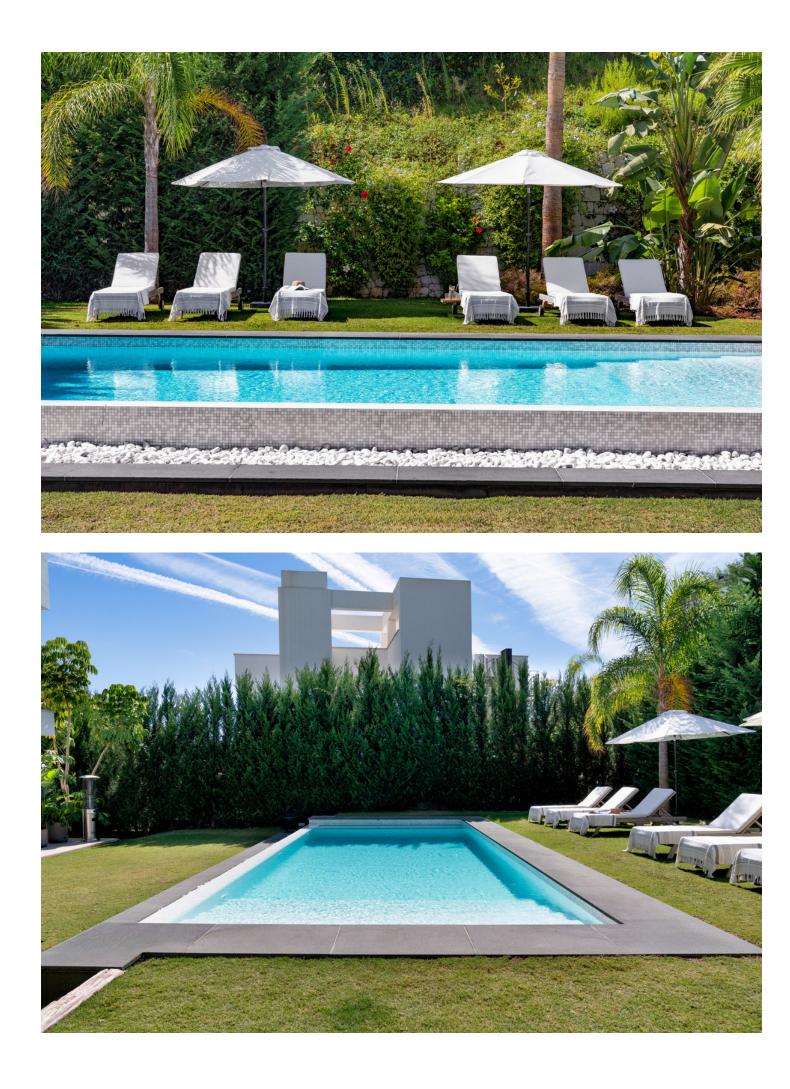

Nestled on the cusp of Puerto Banus and Nueva Andalucía, this villa epitomizes luxury living in a peerless location. This contemporary marvel, spanning 606m2 on a generous 1002m2 plot, was meticulously crafted in 2020 and has undergone recent enhancements, elevating its allure even further. Step inside this exquisite abode to discover 5 expansive bedrooms, 5 bathrooms, and 2 guest toilets spread across three impeccably designed floors. The pinnacle awaits atop a mesmerizing rooftop terrace, offering sweeping vistas of the azure sea. Immerse yourself in opulence within the property, where premium materials harmonize with top-of-the-line Miele appliances. Indulge in the finer things with amenities such as a wine cellar, cinema room, sauna, steam shower, and a cutting-edge gymnasium. For those inclined towards sustainability, the villa presents an opportunity to embrace eco-friendly practices, with the potential to install solar panels covering up to 60% of its energy needs. Externally, this villa exudes elegance and sophistication. Immaculately landscaped gardens provide a serene backdrop for relaxation and entertainment, while the inviting outdoor spaces beckon you to bask in the Mediterranean sunshine. In summary,this villa offers not just a home, but an unparalleled lifestyle. Experience the epitome of luxury living amidst the vibrant energy of Puerto Banus and Nueva Andalucía, where every detail has been meticulously curated to exceed expectations.

Setting Close To Port Close To Sea

Close To Town

Air Conditioning

Kitchen V Fully Fitted Orientation South West

Views Country Pool

Garden Y Private Condition Excellent

Features Near Transport Gym Storage Room Utility Room Ensuite Bathroom

Parking YPrivate Pool Private

Furniture Fully Furnished

Category Luxury