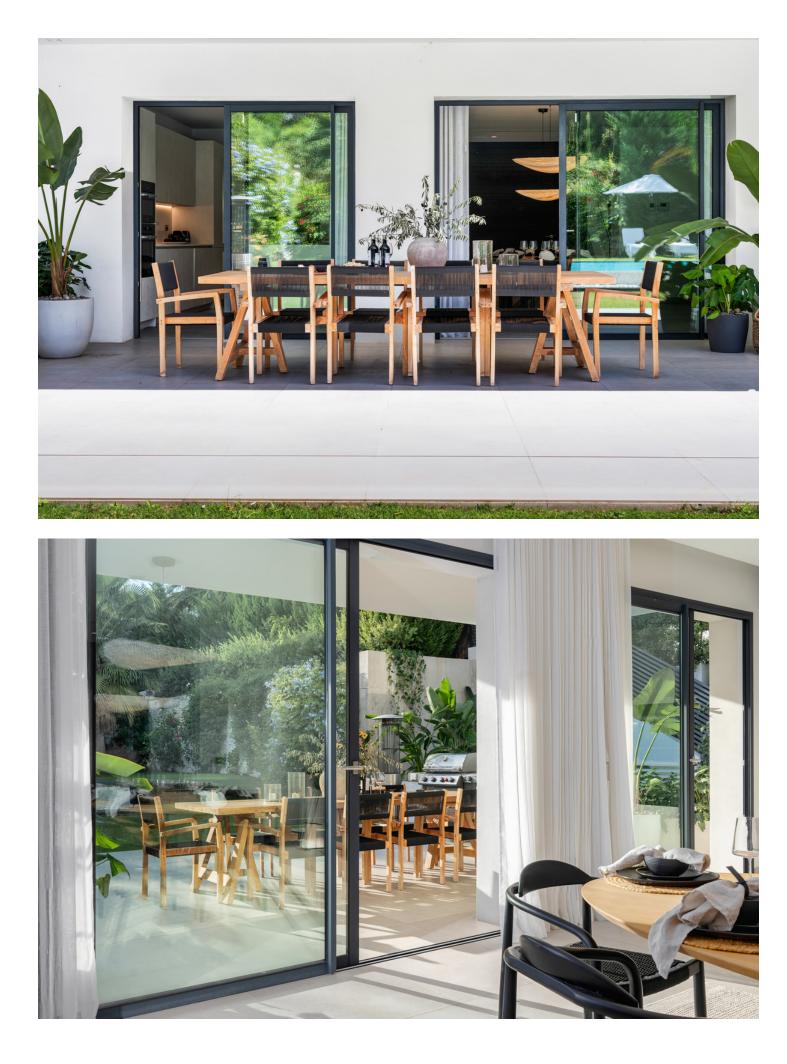

Nestled on the cusp of Puerto Banus and Nueva Andalucía, this villa epitomizes luxury living in a peerless location. This contemporary marvel, spanning 606m2 on a generous 1002m2 plot, was meticulously crafted in 2020 and has undergone recent enhancements, elevating its allure even further. Step inside this exquisite abode to discover 5 expansive bedrooms, 5 bathrooms, and 2 guest toilets spread across three impeccably designed floors. The pinnacle awaits atop a mesmerizing rooftop terrace, offering sweeping vistas of the azure sea. Immerse yourself in opulence within the property, where premium materials harmonize with top-of-the-line Miele appliances. Indulge in the finer things with amenities such as a wine cellar, cinema room, sauna, steam shower, and a cutting-edge gymnasium. For those inclined towards sustainability, the villa presents an opportunity to embrace eco-friendly practices, with the potential to install solar panels covering up to 60% of its energy needs. Externally, this villa exudes elegance and sophistication. Immaculately landscaped gardens provide a serene backdrop for relaxation and entertainment, while the inviting outdoor spaces beckon you to bask in the Mediterranean sunshine. In summary,this villa offers not just a home, but an unparalleled lifestyle. Experience the epitome of luxury living amidst the vibrant energy of Puerto Banus and Nueva Andalucía, where every detail has been meticulously curated to exceed expectations.