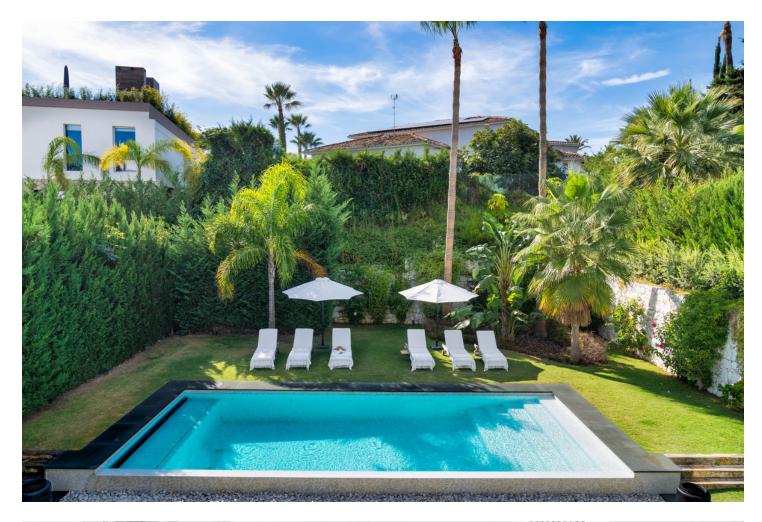

Nestled on the cusp of Puerto Banus and Nueva Andalucía, this villa epitomizes luxury living in a peerless location. This contemporary marvel, spanning 606m2 on a generous 1002m2 plot, was meticulously crafted in 2020 and has undergone recent enhancements, elevating its allure even further. Step inside this exquisite abode to discover 5 expansive bedrooms, 5 bathrooms, and 2 guest toilets spread across three impeccably designed floors. The pinnacle awaits atop a mesmerizing rooftop terrace, offering sweeping vistas of the azure sea. Immerse yourself in opulence within the property, where premium materials harmonize with top-of-the-line Miele appliances. Indulge in the finer things with amenities such as a wine cellar, cinema room, sauna, steam shower, and a cutting-edge gymnasium. For those inclined towards sustainability, the villa presents an opportunity to embrace eco-friendly practices, with the potential to install solar panels covering up to 60% of its energy needs. Externally, this villa exudes elegance and sophistication. Immaculately landscaped gardens provide a serene backdrop for relaxation and entertainment, while the inviting outdoor spaces beckon you to bask in the Mediterranean sunshine. In summary,this villa offers not just a home, but an unparalleled lifestyle. Experience the epitome of luxury living amidst the vibrant energy of Puerto Banus and Nueva Andalucía, where every detail has been meticulously curated to exceed expectations.

Setting Close To Port Close To Sea

Close To Town

Air Conditioning

Kitchen V Fully Fitted Orientation South West

Views Country Pool

Garden Y Private Condition Excellent

Features Near Transport Gym Storage Room Utility Room Ensuite Bathroom

Parking YPrivate Pool Private

Furniture Fully Furnished

Category Luxury