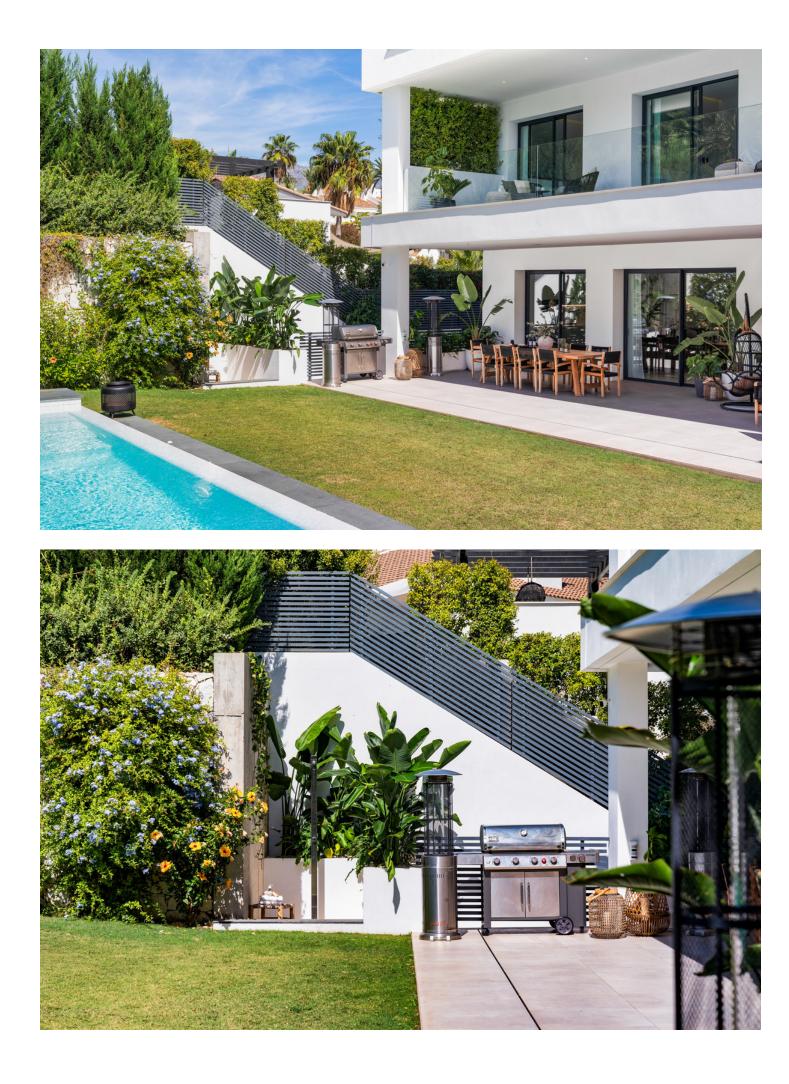

Nestled on the cusp of Puerto Banus and Nueva Andalucía, this villa epitomizes luxury living in a peerless location. This contemporary marvel, spanning 606m2 on a generous 1002m2 plot, was meticulously crafted in 2020 and has undergone recent enhancements, elevating its allure even further. Step inside this exquisite abode to discover 5 expansive bedrooms, 5 bathrooms, and 2 guest toilets spread across three impeccably designed floors. The pinnacle awaits atop a mesmerizing rooftop terrace, offering sweeping vistas of the azure sea. Immerse yourself in opulence within the property, where premium materials harmonize with top-of-the-line Miele appliances. Indulge in the finer things with amenities such as a wine cellar, cinema room, sauna, steam shower, and a cutting-edge gymnasium. For those inclined towards sustainability, the villa presents an opportunity to embrace eco-friendly practices, with the potential to install solar panels covering up to 60% of its energy needs. Externally, this villa exudes elegance and sophistication. Immaculately landscaped gardens provide a serene backdrop for relaxation and entertainment, while the inviting outdoor spaces beckon you to bask in the Mediterranean sunshine. In summary,this villa offers not just a home, but an unparalleled lifestyle. Experience the epitome of luxury living amidst the vibrant energy of Puerto Banus and Nueva Andalucía, where every detail has been meticulously curated to exceed expectations.

Setting Close To Port Close To Sea

Close To Town

Air Conditioning

Kitchen V Fully Fitted Orientation South West

Views Country Pool

Garden Y Private Condition Excellent

Features Near Transport Gym Storage Room Utility Room Ensuite Bathroom

Parking YPrivate Pool Private

Furniture Fully Furnished

Category Luxury