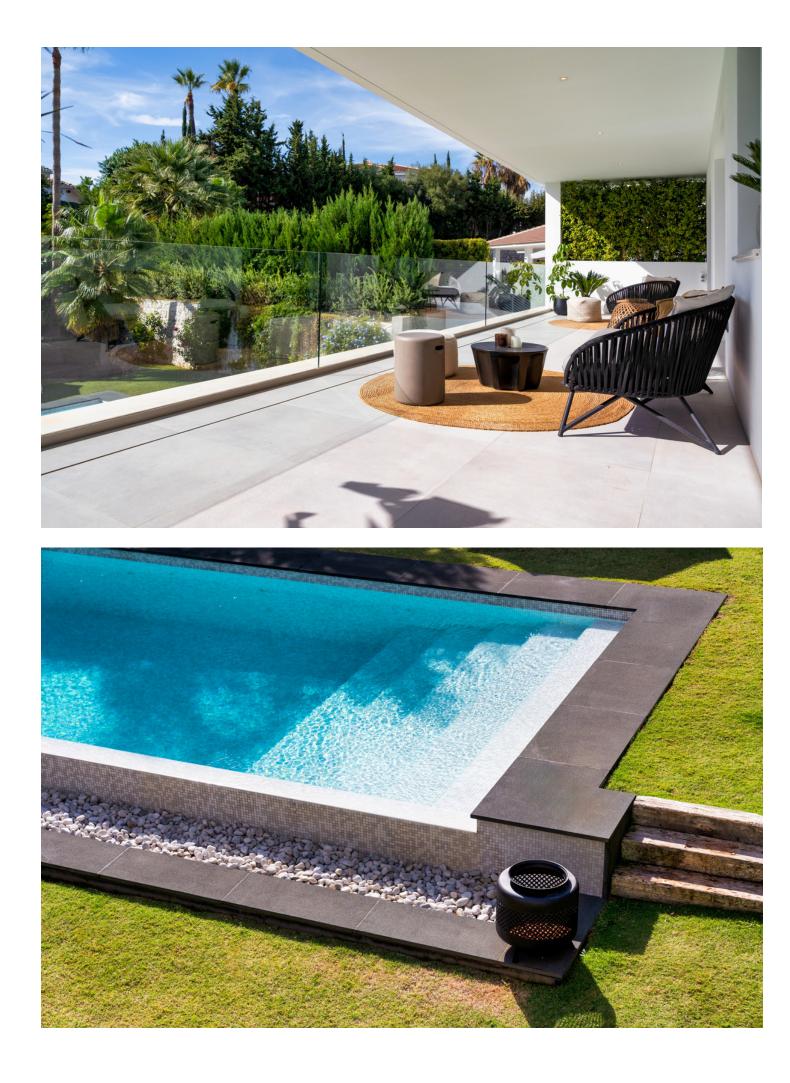

Nestled on the cusp of Puerto Banus and Nueva Andalucía, this villa epitomizes luxury living in a peerless location. This contemporary marvel, spanning 606m2 on a generous 1002m2 plot, was meticulously crafted in 2020 and has undergone recent enhancements, elevating its allure even further. Step inside this exquisite abode to discover 5 expansive bedrooms, 5 bathrooms, and 2 guest toilets spread across three impeccably designed floors. The pinnacle awaits atop a mesmerizing rooftop terrace, offering sweeping vistas of the azure sea. Immerse yourself in opulence within the property, where premium materials harmonize with top-of-the-line Miele appliances. Indulge in the finer things with amenities such as a wine cellar, cinema room, sauna, steam shower, and a cutting-edge gymnasium. For those inclined towards sustainability, the villa presents an opportunity to embrace eco-friendly practices, with the potential to install solar panels covering up to 60% of its energy needs. Externally, this villa exudes elegance and sophistication. Immaculately landscaped gardens provide a serene backdrop for relaxation and entertainment, while the inviting outdoor spaces beckon you to bask in the Mediterranean sunshine. In summary,this villa offers not just a home, but an unparalleled lifestyle. Experience the epitome of luxury living amidst the vibrant energy of Puerto Banus and Nueva Andalucía, where every detail has been meticulously curated to exceed expectations.

Setting Close To Port Close To Sea

Close To Town

Air Conditioning

Kitchen V Fully Fitted Orientation South West

Views Country Pool

Garden Y Private Condition Excellent

Features Near Transport Gym Storage Room Utility Room Ensuite Bathroom

Parking YPrivate Pool Private

Furniture Fully Furnished

Category Luxury