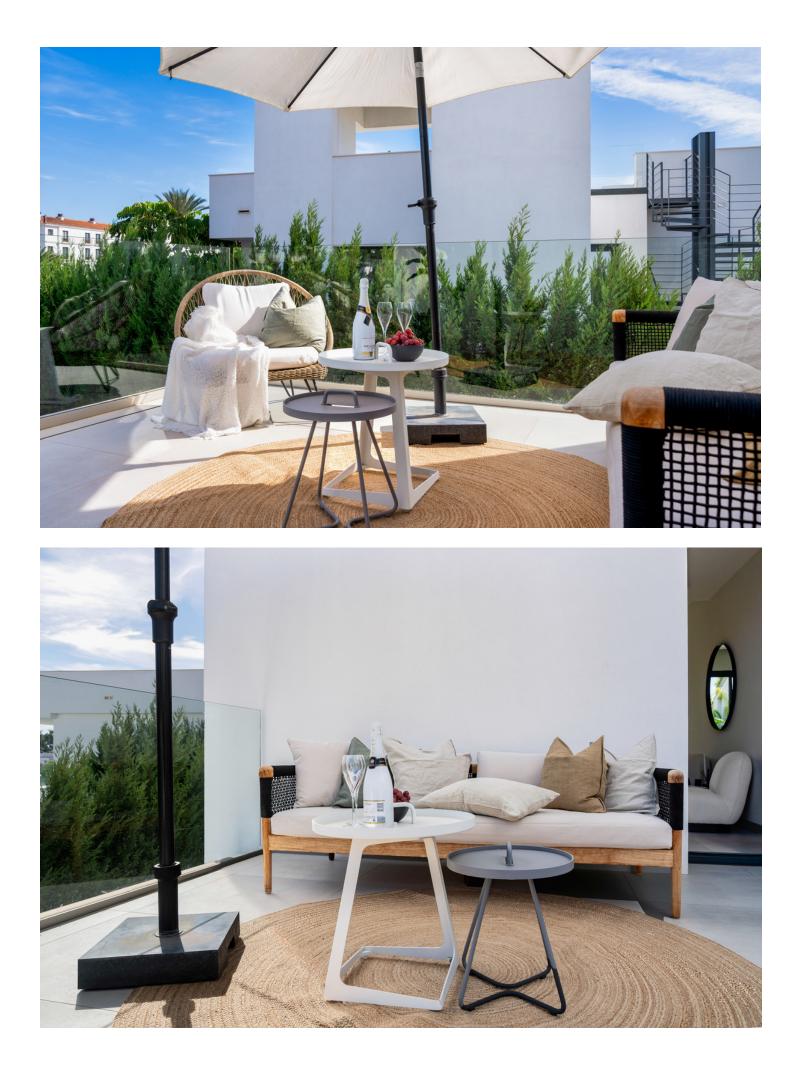

Nestled on the cusp of Puerto Banus and Nueva Andalucía, this villa epitomizes luxury living in a peerless location. This contemporary marvel, spanning 606m2 on a generous 1002m2 plot, was meticulously crafted in 2020 and has undergone recent enhancements, elevating its allure even further. Step inside this exquisite abode to discover 5 expansive bedrooms, 5 bathrooms, and 2 guest toilets spread across three impeccably designed floors. The pinnacle awaits atop a mesmerizing rooftop terrace, offering sweeping vistas of the azure sea. Immerse yourself in opulence within the property, where premium materials harmonize with top-of-the-line Miele appliances. Indulge in the finer things with amenities such as a wine cellar, cinema room, sauna, steam shower, and a cutting-edge gymnasium. For those inclined towards sustainability, the villa presents an opportunity to embrace eco-friendly practices, with the potential to install solar panels covering up to 60% of its energy needs. Externally, this villa exudes elegance and sophistication. Immaculately landscaped gardens provide a serene backdrop for relaxation and entertainment, while the inviting outdoor spaces beckon you to bask in the Mediterranean sunshine. In summary,this villa offers not just a home, but an unparalleled lifestyle. Experience the epitome of luxury living amidst the vibrant energy of Puerto Banus and Nueva Andalucía, where every detail has been meticulously curated to exceed expectations.

Setting Close To Port Close To Sea

Close To Town

Air Conditioning

Kitchen V Fully Fitted Orientation South West

Views Country Pool

Garden Y Private Condition Excellent

Features Near Transport Gym Storage Room Utility Room Ensuite Bathroom