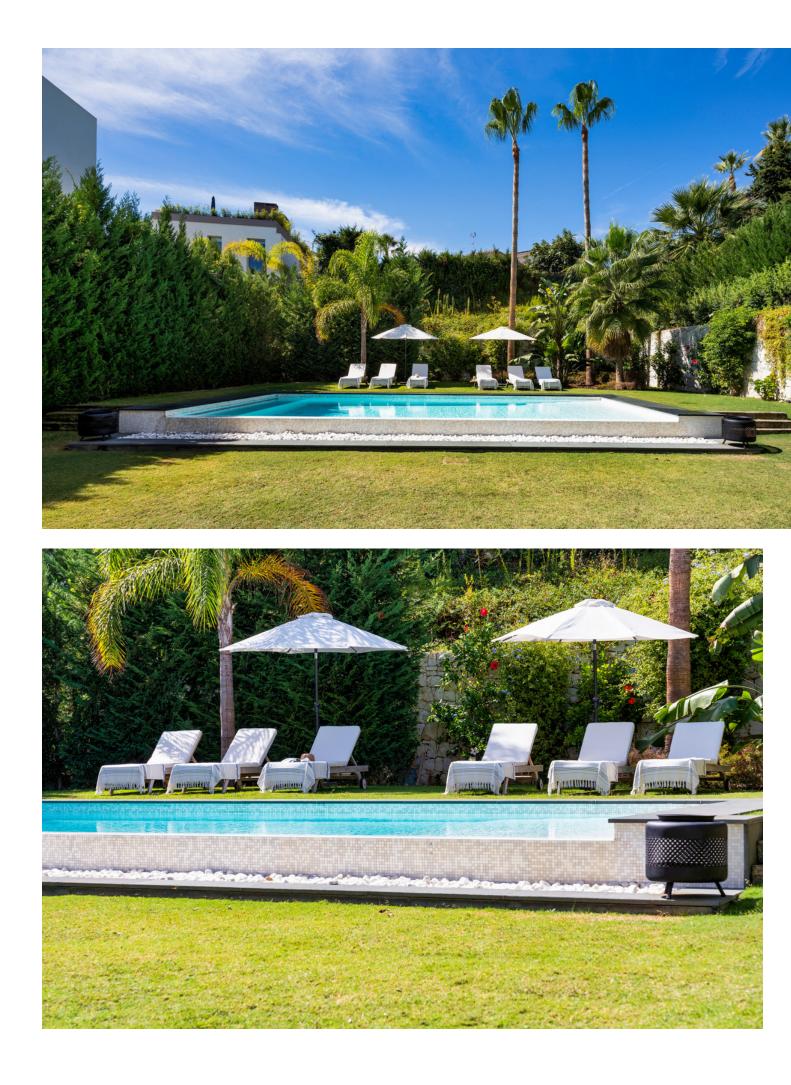

Nestled on the cusp of Puerto Banus and Nueva Andalucía, this villa epitomizes luxury living in a peerless location. This contemporary marvel, spanning 606m2 on a generous 1002m2 plot, was meticulously crafted in 2020 and has undergone recent enhancements, elevating its allure even further. Step inside this exquisite abode to discover 5 expansive bedrooms, 5 bathrooms, and 2 guest toilets spread across three impeccably designed floors. The pinnacle awaits atop a mesmerizing rooftop terrace, offering sweeping vistas of the azure sea. Immerse yourself in opulence within the property, where premium materials harmonize with top-of-the-line Miele appliances. Indulge in the finer things with amenities such as a wine cellar, cinema room, sauna, steam shower, and a cutting-edge gymnasium. For those inclined towards sustainability, the villa presents an opportunity to embrace eco-friendly practices, with the potential to install solar panels covering up to 60% of its energy needs. Externally, this villa exudes elegance and sophistication. Immaculately landscaped gardens provide a serene backdrop for relaxation and entertainment, while the inviting outdoor spaces beckon you to bask in the Mediterranean sunshine. In summary,this villa offers not just a home, but an unparalleled lifestyle. Experience the epitome of luxury living amidst the vibrant energy of Puerto Banus and Nueva Andalucía, where every detail has been meticulously curated to exceed expectations.

Setting Close To Port Close To Sea

Close To Town

Air Conditioning

Kitchen V Fully Fitted Orientation South West

Views Country Pool

Garden Y Private Condition Excellent

Features Near Transport Gym Storage Room Utility Room Ensuite Bathroom

Parking YPrivate Pool Private

Furniture Fully Furnished

Category Luxury