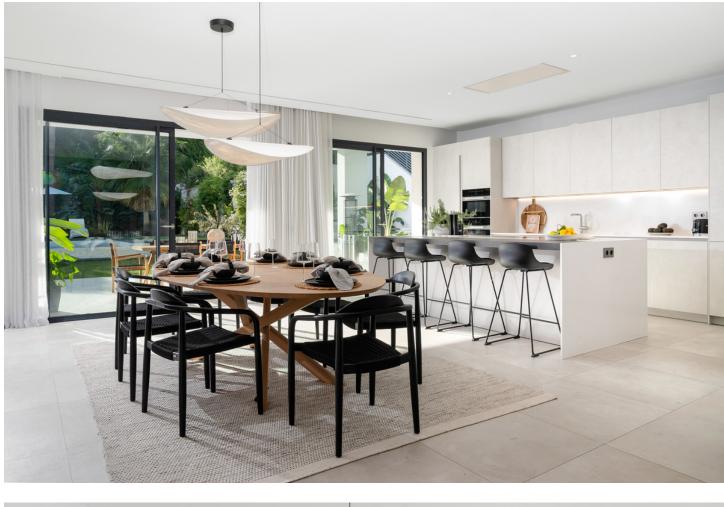

Nestled on the cusp of Puerto Banus and Nueva Andalucía, this villa epitomizes luxury living in a peerless location. This contemporary marvel, spanning 606m2 on a generous 1002m2 plot, was meticulously crafted in 2020 and has undergone recent enhancements, elevating its allure even further. Step inside this exquisite abode to discover 5 expansive bedrooms, 5 bathrooms, and 2 guest toilets spread across three impeccably designed floors. The pinnacle awaits atop a mesmerizing rooftop terrace, offering sweeping vistas of the azure sea. Immerse yourself in opulence within the property, where premium materials harmonize with top-of-the-line Miele appliances. Indulge in the finer things with amenities such as a wine cellar, cinema room, sauna, steam shower, and a cutting-edge gymnasium. For those inclined towards sustainability, the villa presents an opportunity to embrace eco-friendly practices, with the potential to install solar panels covering up to 60% of its energy needs. Externally, this villa exudes elegance and sophistication. Immaculately landscaped gardens provide a serene backdrop for relaxation and entertainment, while the inviting outdoor spaces beckon you to bask in the Mediterranean sunshine. In summary,this villa offers not just a home, but an unparalleled lifestyle. Experience the epitome of luxury living amidst the vibrant energy of Puerto Banus and Nueva Andalucía, where every detail has been meticulously curated to exceed expectations.