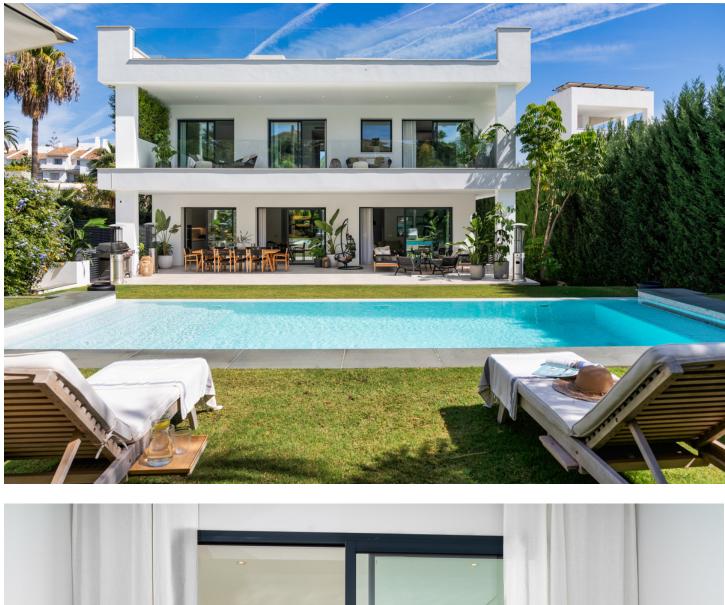

Nestled on the cusp of Puerto Banus and Nueva Andalucía, this villa epitomizes luxury living in a peerless location. This contemporary marvel, spanning 606m2 on a generous 1002m2 plot, was meticulously crafted in 2020 and has undergone recent enhancements, elevating its allure even further. Step inside this exquisite abode to discover 5 expansive bedrooms, 5 bathrooms, and 2 guest toilets spread across three impeccably designed floors. The pinnacle awaits atop a mesmerizing rooftop terrace, offering sweeping vistas of the azure sea. Immerse yourself in opulence within the property, where premium materials harmonize with top-of-the-line Miele appliances. Indulge in the finer things with amenities such as a wine cellar, cinema room, sauna, steam shower, and a cutting-edge gymnasium. For those inclined towards sustainability, the villa presents an opportunity to embrace eco-friendly practices, with the potential to install solar panels covering up to 60% of its energy needs. Externally, this villa exudes elegance and sophistication. Immaculately landscaped gardens provide a serene backdrop for relaxation and entertainment, while the inviting outdoor spaces beckon you to bask in the Mediterranean sunshine. In summary,this villa offers not just a home, but an unparalleled lifestyle. Experience the epitome of luxury living amidst the vibrant energy of Puerto Banus and Nueva Andalucía, where every detail has been meticulously curated to exceed expectations.