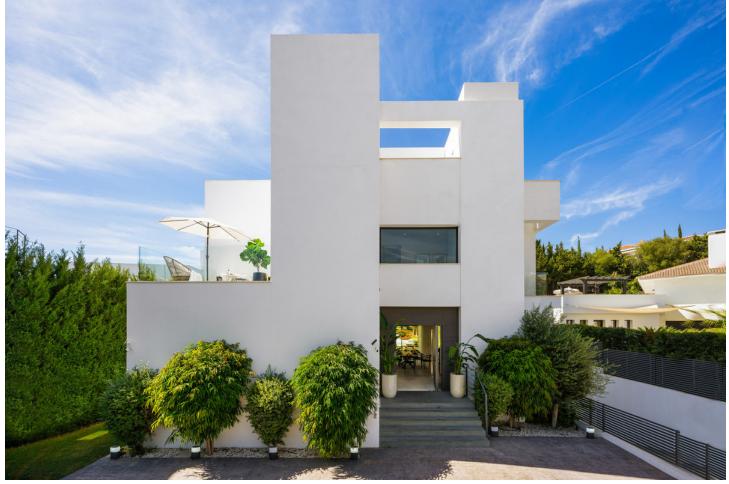

Nestled on the cusp of Puerto Banus and Nueva Andalucía, this villa epitomizes luxury living in a peerless location. This contemporary marvel, spanning 606m2 on a generous 1002m2 plot, was meticulously crafted in 2020 and has undergone recent enhancements, elevating its allure even further. Step inside this exquisite abode to discover 5 expansive bedrooms, 5 bathrooms, and 2 guest toilets spread across three impeccably designed floors. The pinnacle awaits atop a mesmerizing rooftop terrace, offering sweeping vistas of the azure sea. Immerse yourself in opulence within the property, where premium materials harmonize with top-of-the-line Miele appliances. Indulge in the finer things with amenities such as a wine cellar, cinema room, sauna, steam shower, and a cutting-edge gymnasium. For those inclined towards sustainability, the villa presents an opportunity to embrace eco-friendly practices, with the potential to install solar panels covering up to 60% of its energy needs. Externally, this villa exudes elegance and sophistication. Immaculately landscaped gardens provide a serene backdrop for relaxation and entertainment, while the inviting outdoor spaces beckon you to bask in the Mediterranean sunshine. In summary,this villa offers not just a home, but an unparalleled lifestyle. Experience the epitome of luxury living amidst the vibrant energy of Puerto Banus and Nueva Andalucía, where every detail has been meticulously curated to exceed expectations.