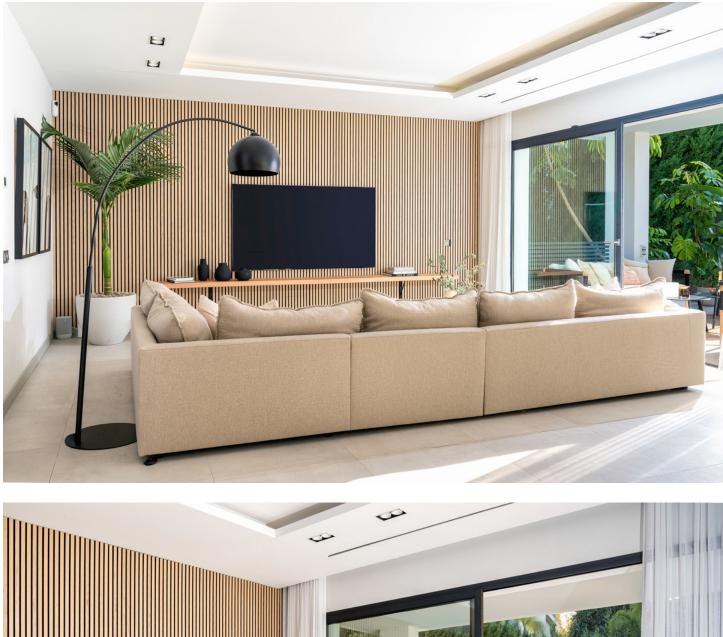

Nestled on the cusp of Puerto Banus and Nueva Andalucía, this villa epitomizes luxury living in a peerless location. This contemporary marvel, spanning 606m2 on a generous 1002m2 plot, was meticulously crafted in 2020 and has undergone recent enhancements, elevating its allure even further. Step inside this exquisite abode to discover 5 expansive bedrooms, 5 bathrooms, and 2 guest toilets spread across three impeccably designed floors. The pinnacle awaits atop a mesmerizing rooftop terrace, offering sweeping vistas of the azure sea. Immerse yourself in opulence within the property, where premium materials harmonize with top-of-the-line Miele appliances. Indulge in the finer things with amenities such as a wine cellar, cinema room, sauna, steam shower, and a cutting-edge gymnasium. For those inclined towards sustainability, the villa presents an opportunity to embrace eco-friendly practices, with the potential to install solar panels covering up to 60% of its energy needs. Externally, this villa exudes elegance and sophistication. Immaculately landscaped gardens provide a serene backdrop for relaxation and entertainment, while the inviting outdoor spaces beckon you to bask in the Mediterranean sunshine. In summary,this villa offers not just a home, but an unparalleled lifestyle. Experience the epitome of luxury living amidst the vibrant energy of Puerto Banus and Nueva Andalucía, where every detail has been meticulously curated to exceed expectations.

Setting Close To Port Close To Sea

Close To Town

Air Conditioning

Kitchen V Fully Fitted Orientation South West

Views Country Pool

Garden Y Private Condition Excellent

Features Near Transport Gym Storage Room Utility Room Ensuite Bathroom

Parking YPrivate Pool Private

Furniture Fully Furnished

Category Luxury