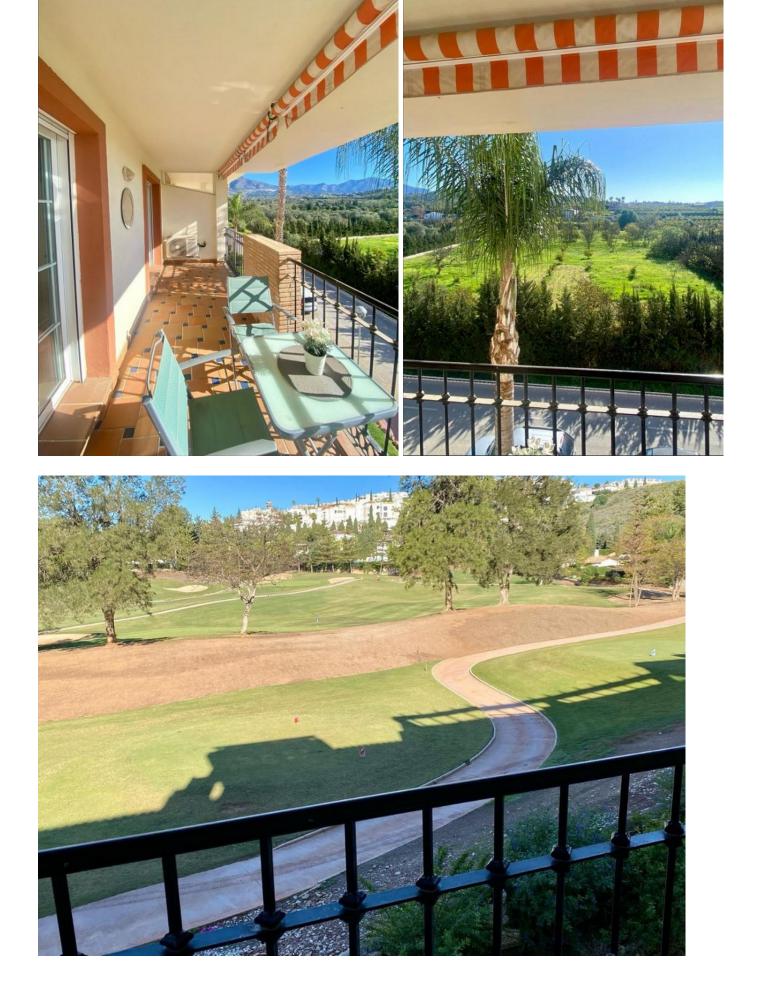

THE PHOTOS ARE OF ANOTHER PROPERTY THAT IS IN THE SAME COMPLEX Elegant penthouse located frontline golf with southeast orientation, offering stunning views of the countryside, courtyard, garden, golf course, mountains, and pool. This furnished property features a fully fitted kitchen, marble floors, and bathrooms. It includes fitted wardrobes, an en suite bathroom, and electric central heating. The community provides a communal pool, children's pool, and landscaped gardens. Additional amenities include a garage, lift, and video entry system. This penthouse is conveniently located near schools, restaurants, transport, and tennis facilities, ensuring a comfortable and luxurious lifestyle. Automatic entrance and walking distance to all essential amenities complete this exceptional property. Penthouse, Frontline Golf, Fitted Kitchen, Parking: Garage, Communal Pool, Garden: Community, Facing: Southeast Views: Countryside, Courtyard, Garden, Golf, Mountains, Pool Features: Automatic Entrance, Children's Pool, Close to all Amenities, Close to schools, Community Pool, Conveniently Situated Tennis, Electric Central Heating, En suite bathroom, Fitted Kitchen, Fitted Wardrobes, Frontline Golf, Furnished, Garage, Laundry room, Lift, Marble Bathroom, Marble Floors, Near Transport, Video entry system, Walking distance to rest.