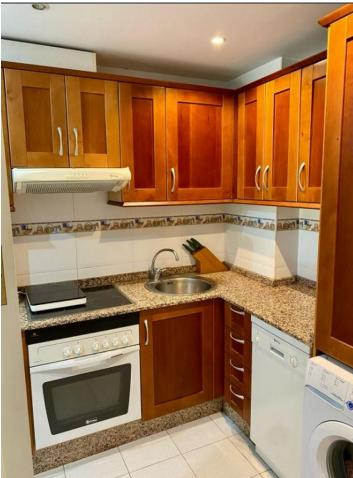

THE PHOTOS ARE OF ANOTHER PROPERTY THAT IS IN THE SAME COMPLEX Elegant penthouse located frontline golf with southeast orientation, offering stunning views of the countryside, courtyard, garden, golf course, mountains, and pool. This furnished property features a fully fitted kitchen, marble floors, and bathrooms. It includes fitted wardrobes, an en suite bathroom, and electric central heating. The community provides a communal pool, children's pool, and landscaped gardens. Additional amenities include a garage, lift, and video entry system. This penthouse is conveniently located near schools, restaurants, transport, and tennis facilities, ensuring a comfortable and luxurious lifestyle. Automatic entrance and walking distance to all essential amenities complete this exceptional property. Penthouse, Frontline Golf, Fitted Kitchen, Parking: Garage, Communal Pool, Garden: Community, Facing: Southeast Views: Countryside, Courtyard, Garden, Golf, Mountains, Pool Features: Automatic Entrance, Children's Pool, Close to all Amenities, Close to schools, Community Pool, Conveniently Situated Tennis, Electric Central Heating, En suite bathroom, Fitted Kitchen, Fitted Wardrobes, Frontline Golf, Furnished, Garage, Laundry room, Lift, Marble Bathroom, Marble Floors, Near Transport, Video entry system, Walking distance to rest.

\star Entry Phone

Pool Communal 🗸 Children`s Pool Furniture

\star Fully Furnished

**Climate Control** Mot A/C

Kitchen \star Fully Fitted

Parking 🖌 Garage