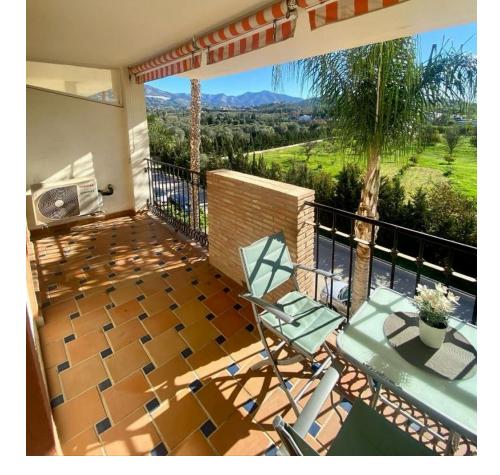

THE PHOTOS ARE OF ANOTHER PROPERTY THAT IS IN THE SAME COMPLEX Elegant penthouse located frontline golf with southeast orientation, offering stunning views of the countryside, courtyard, garden, golf course, mountains, and pool. This furnished property features a fully fitted kitchen, marble floors, and bathrooms. It includes fitted wardrobes, an en suite bathroom, and electric central heating. The community provides a communal pool, children's pool, and landscaped gardens. Additional amenities include a garage, lift, and video entry system. This penthouse is conveniently located near schools, restaurants, transport, and tennis facilities, ensuring a comfortable and luxurious lifestyle. Automatic entrance and walking distance to all essential amenities complete this exceptional property. Penthouse, Frontline Golf, Fitted Kitchen, Parking: Garage, Communal Pool, Garden: Community, Facing: Southeast Views: Countryside, Courtyard, Garden, Golf, Mountains, Pool Features: Automatic Entrance, Children's Pool, Close to all Amenities, Close to schools, Community Pool, Conveniently Situated Tennis, Electric Central Heating, En suite bathroom, Fitted Kitchen, Fitted Wardrobes, Frontline Golf, Furnished, Garage, Laundry room, Lift, Marble Bathroom, Marble Floors, Near Transport, Video entry system, Walking distance to rest.