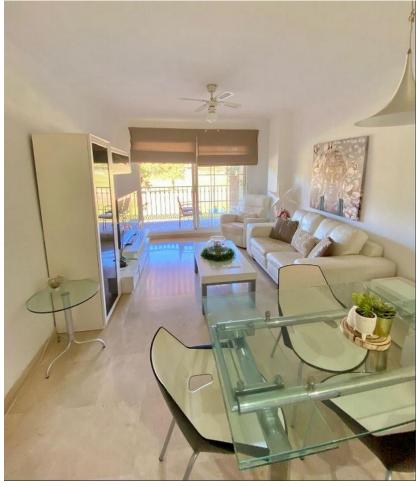

THE PHOTOS ARE OF ANOTHER PROPERTY THAT IS IN THE SAME COMPLEX Elegant penthouse located frontline golf with southeast orientation, offering stunning views of the countryside, courtyard, garden, golf course, mountains, and pool. This furnished property features a fully fitted kitchen, marble floors, and bathrooms. It includes fitted wardrobes, an en suite bathroom, and electric central heating. The community provides a communal pool, children's pool, and landscaped gardens. Additional amenities include a garage, lift, and video entry system. This penthouse is conveniently located near schools, restaurants, transport, and tennis facilities, ensuring a comfortable and luxurious lifestyle. Automatic entrance and walking distance to all essential amenities complete this exceptional property. Penthouse, Frontline Golf, Fitted Kitchen, Parking: Garage, Communal Pool, Garden: Community, Facing: Southeast Views: Countryside, Courtyard, Garden, Golf, Mountains, Pool Features: Automatic Entrance, Children's Pool, Close to all Amenities, Close to schools, Community Pool, Conveniently Situated Tennis, Electric Central Heating, En suite bathroom, Fitted Kitchen, Fitted Wardrobes, Frontline Golf, Furnished, Garage, Laundry room, Lift, Marble Bathroom, Marble Floors, Near Transport, Video entry system, Walking distance to rest.