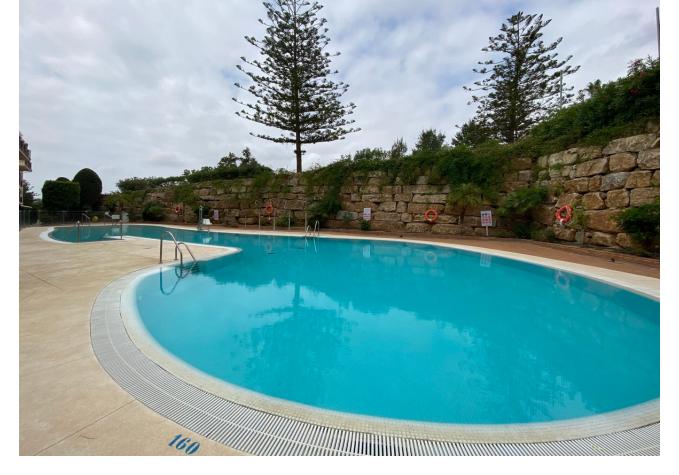

THE PHOTOS ARE OF ANOTHER PROPERTY THAT IS IN THE SAME COMPLEX Elegant penthouse located frontline golf with southeast orientation, offering stunning views of the countryside, courtyard, garden, golf course, mountains, and pool. This furnished property features a fully fitted kitchen, marble floors, and bathrooms. It includes fitted wardrobes, an en suite bathroom, and electric central heating. The community provides a communal pool, children's pool, and landscaped gardens. Additional amenities include a garage, lift, and video entry system. This penthouse is conveniently located near schools, restaurants, transport, and tennis facilities, ensuring a comfortable and luxurious lifestyle. Automatic entrance and walking distance to all essential amenities complete this exceptional property. Penthouse, Frontline Golf, Fitted Kitchen, Parking: Garage, Communal Pool, Garden: Community, Facing: Southeast Views: Countryside, Courtyard, Garden, Golf, Mountains, Pool Features: Automatic Entrance, Children's Pool, Close to all Amenities, Close to schools, Community Pool, Conveniently Situated Tennis, Electric Central Heating, En suite bathroom, Fitted Kitchen, Fitted Wardrobes, Frontline Golf, Furnished, Garage, Laundry room, Lift, Marble Bathroom, Marble Floors, Near Transport, Video entry system, Walking distance to rest.

\star Entry Phone

Pool Communal 🗸 Children`s Pool Furniture

\star Fully Furnished

**Climate Control** Mot A/C

Kitchen \star Fully Fitted

Parking 🖌 Garage