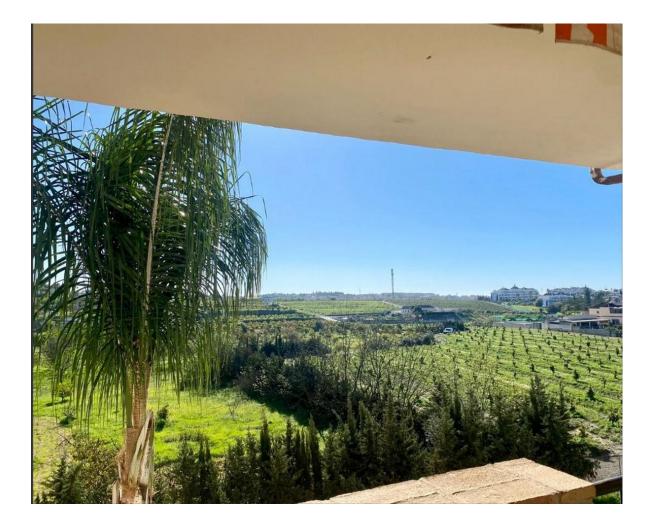

THE PHOTOS ARE OF ANOTHER PROPERTY THAT IS IN THE SAME COMPLEX Elegant penthouse located frontline golf with southeast orientation, offering stunning views of the countryside, courtyard, garden, golf course, mountains, and pool. This furnished property features a fully fitted kitchen, marble floors, and bathrooms. It includes fitted wardrobes, an en suite bathroom, and electric central heating. The community provides a communal pool, children's pool, and landscaped gardens. Additional amenities include a garage, lift, and video entry system. This penthouse is conveniently located near schools, restaurants, transport, and tennis facilities, ensuring a comfortable and luxurious lifestyle. Automatic entrance and walking distance to all essential amenities complete this exceptional property. Penthouse, Frontline Golf, Fitted Kitchen, Parking: Garage, Communal Pool, Garden: Community, Facing: Southeast Views: Countryside, Courtyard, Garden, Golf, Mountains, Pool Features: Automatic Entrance, Children's Pool, Close to all Amenities, Close to schools, Community Pool, Conveniently Situated Tennis, Electric Central Heating, En suite bathroom, Fitted Kitchen, Fitted Wardrobes, Frontline Golf, Furnished, Garage, Laundry room, Lift, Marble Bathroom, Marble Floors, Near Transport, Video entry system, Walking distance to rest.