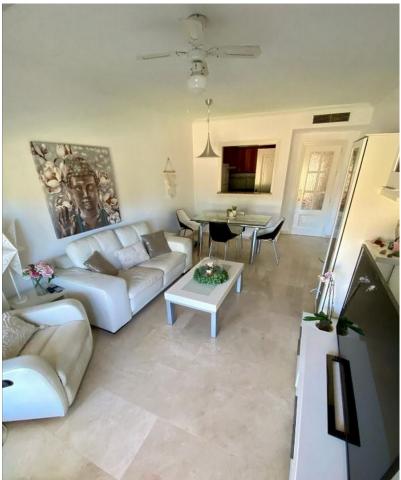

THE PHOTOS ARE OF ANOTHER PROPERTY THAT IS IN THE SAME COMPLEX Elegant penthouse located frontline golf with southeast orientation, offering stunning views of the countryside, courtyard, garden, golf course, mountains, and pool. This furnished property features a fully fitted kitchen, marble floors, and bathrooms. It includes fitted wardrobes, an en suite bathroom, and electric central heating. The community provides a communal pool, children's pool, and landscaped gardens. Additional amenities include a garage, lift, and video entry system. This penthouse is conveniently located near schools, restaurants, transport, and tennis facilities, ensuring a comfortable and luxurious lifestyle. Automatic entrance and walking distance to all essential amenities complete this exceptional property. Penthouse, Frontline Golf, Fitted Kitchen, Parking: Garage, Communal Pool, Garden: Community, Facing: Southeast Views: Countryside, Courtyard, Garden, Golf, Mountains, Pool Features: Automatic Entrance, Children's Pool, Close to all Amenities, Close to schools, Community Pool, Conveniently Situated Tennis, Electric Central Heating, En suite bathroom, Fitted Kitchen, Fitted Wardrobes, Frontline Golf, Furnished, Garage, Laundry room, Lift, Marble Bathroom, Marble Floors, Near Transport, Video entry system, Walking distance to rest.