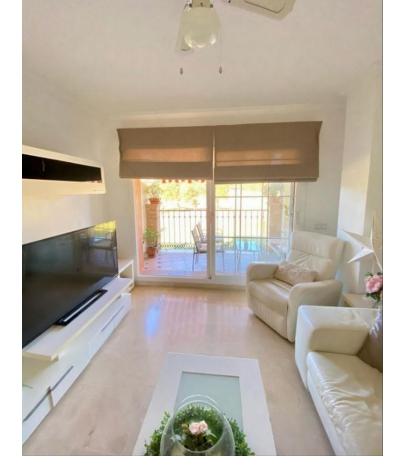

THE PHOTOS ARE OF ANOTHER PROPERTY THAT IS IN THE SAME COMPLEX Elegant penthouse located frontline golf with southeast orientation, offering stunning views of the countryside, courtyard, garden, golf course, mountains, and pool. This furnished property features a fully fitted kitchen, marble floors, and bathrooms. It includes fitted wardrobes, an en suite bathroom, and electric central heating. The community provides a communal pool, children's pool, and landscaped gardens. Additional amenities include a garage, lift, and video entry system. This penthouse is conveniently located near schools, restaurants, transport, and tennis facilities, ensuring a comfortable and luxurious lifestyle. Automatic entrance and walking distance to all essential amenities complete this exceptional property. Penthouse, Frontline Golf, Fitted Kitchen, Parking: Garage, Communal Pool, Garden: Community, Facing: Southeast Views: Countryside, Courtyard, Garden, Golf, Mountains, Pool Features: Automatic Entrance, Children's Pool, Close to all Amenities, Close to schools, Community Pool, Conveniently Situated Tennis, Electric Central Heating, En suite bathroom, Fitted Kitchen, Fitted Wardrobes, Frontline Golf, Furnished, Garage, Laundry room, Lift, Marble Bathroom, Marble Floors, Near Transport, Video entry system, Walking distance to rest.