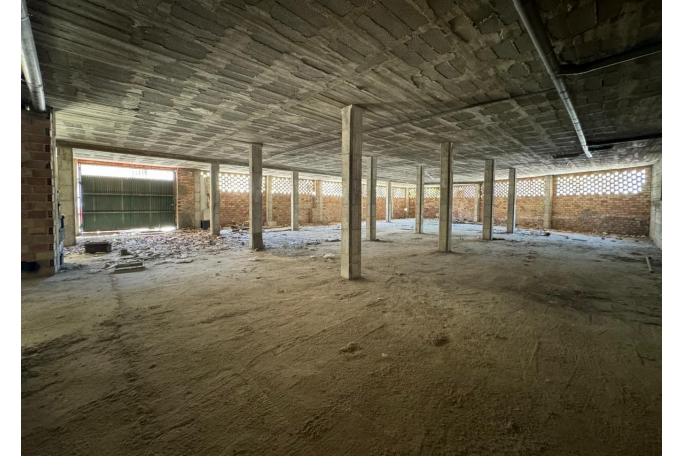

Sales - Commercial - Estepona 1.500.000€ www.mibgroup.es +34 662 58 96 58 info@mibgroup.es

Ref.-ID: MIBGR4790851

Estepona

Commercial

Community: 840 EUR / year

IBI: 1,200 EUR / year

Commercial Unit for Sale or Lease: Prime Location in Estepona Discover a versatile and spacious commercial unit located in the heart of Estepona, offering endless potential for various uses. With its expansive 900 square meters of shell and core space, this property provides a blank canvas to create a successful business or investment opportunity. Situated in the bustling center of Estepona, this unit backs onto Avenida Andalucia and is just 100 meters from the beach. The property boasts a generous 900 square meters of space, with ceiling heights of 4.20 meters on one side and 3.50 meters on the other, making it suitable for a wide range of applications. The property is currently in shell and core condition, allowing for complete customisation to suit your specific needs. Whether you envision a commercial enterprise, residential units, or a combination of both, this unit offers the flexibility to accommodate your vision. The town hall permits segregation and change of usage, enabling both residential and commercial purposes on the same premises. With two garage doors providing direct street access, the unit is also ideal for a storage business, supermarket or similar offering easy access and high ceilings. Lease Option In addition to being available for purchase, this property is available for a long lease of a minimum of 5 years with a renewable contract with a year paid upfront, providing stability and security for your investment or business operations. This property represents a significant investment opportunity due to its prime location and versatile usage options. Whether you choose to develop residential units, establish a commercial enterprise, or operate a storage facility, the potential for high returns is substantial.