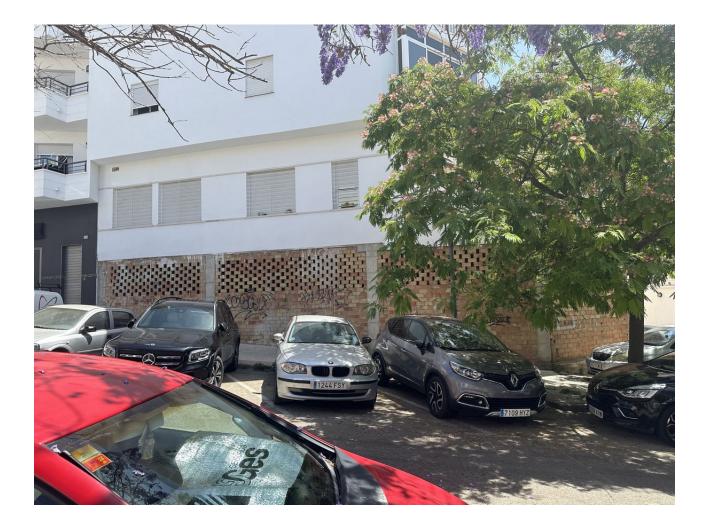

Sales - Commercial - Estepona 1.500.000€ www.mibgroup.es +34 662 58 96 58 info@mibgroup.es

Ref.-ID: MIBGR4790851

Estepona

Commercial

Community: 840 EUR / year

IBI: 1,200 EUR / year

Commercial Unit for Sale or Lease: Prime Location in Estepona Discover a versatile and spacious commercial unit located in the heart of Estepona, offering endless potential for various uses. With its expansive 900 square meters of shell and core space, this property provides a blank canvas to create a successful business or investment opportunity. Situated in the bustling center of Estepona, this unit backs onto Avenida Andalucia and is just 100 meters from the beach. The property boasts a generous 900 square meters of space, with ceiling heights of 4.20 meters on one side and 3.50 meters on the other, making it suitable for a wide range of applications. The property is currently in shell and core condition, allowing for complete customisation to suit your specific needs. Whether you envision a commercial enterprise, residential units, or a combination of both, this unit offers the flexibility to accommodate your vision. The town hall permits segregation and change of usage, enabling both residential and commercial purposes on the same premises. With two garage doors providing direct street access, the unit is also ideal for a storage business, supermarket or similar offering easy access and high ceilings. Lease Option In addition to being available for purchase, this property is available for a long lease of a minimum of 5 years with a renewable contract with a year paid upfront, providing stability and security for your investment or business operations. This property represents a significant investment opportunity due to its prime location and versatile usage options. Whether you choose to develop residential units, establish a commercial enterprise, or operate a storage facility, the potential for high returns is substantial.

## Setting

Town
Commercial Area
Beachside
Close To Sea
Close To Town