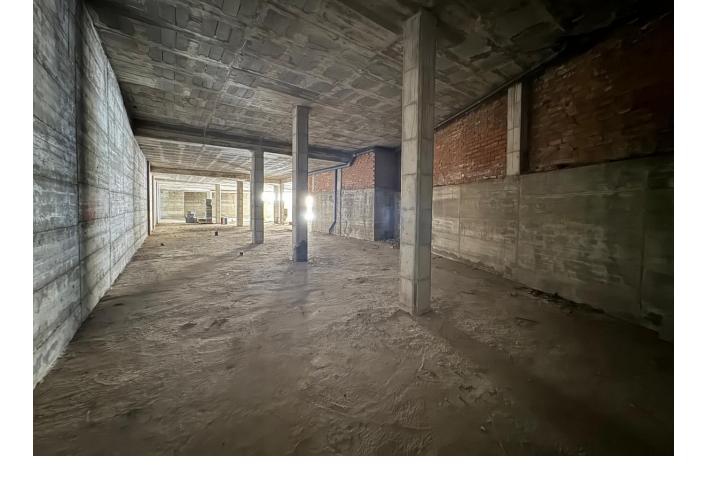

Sales - Commercial - Estepona 1.500.000€ www.mibgroup.es +34 662 58 96 58 info@mibgroup.es

Ref.-ID: MIBGR4790851

Estepona

Commercial

Community: 840 EUR / year

IBI: 1,200 EUR / year

Commercial Unit for Sale or Lease: Prime Location in Estepona Discover a versatile and spacious commercial unit located in the heart of Estepona, offering endless potential for various uses. With its expansive 900 square meters of shell and core space, this property provides a blank canvas to create a successful business or investment opportunity. Situated in the bustling center of Estepona, this unit backs onto Avenida Andalucia and is just 100 meters from the beach. The property boasts a generous 900 square meters of space, with ceiling heights of 4.20 meters on one side and 3.50 meters on the other, making it suitable for a wide range of applications. The property is currently in shell and core condition, allowing for complete customisation to suit your specific needs. Whether you envision a commercial enterprise, residential units, or a combination of both, this unit offers the flexibility to accommodate your vision. The town hall permits segregation and change of usage, enabling both residential and commercial purposes on the same premises. With two garage doors providing direct street access, the unit is also ideal for a storage business, supermarket or similar offering easy access and high ceilings. Lease Option In addition to being available for purchase, this property is available for a long lease of a minimum of 5 years with a renewable contract with a year paid upfront, providing stability and security for your investment or business operations. This property represents a significant investment opportunity due to its prime location and versatile usage options. Whether you choose to develop residential units, establish a commercial enterprise, or operate a storage facility, the potential for high returns is substantial.