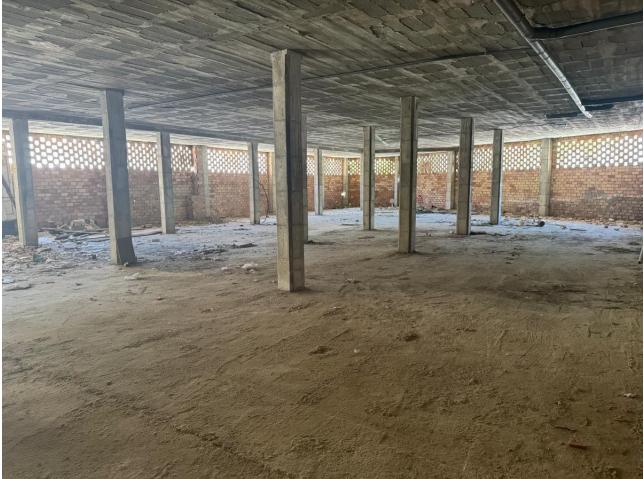

Sales - Commercial - Estepona 1.500.000€ www.mibgroup.es +34 662 58 96 58 info@mibgroup.es

Ref.-ID: MIBGR4790851

Estepona

Commercial

Community: 840 EUR / year

IBI: 1,200 EUR / year

Commercial Unit for Sale or Lease: Prime Location in Estepona Discover a versatile and spacious commercial unit located in the heart of Estepona, offering endless potential for various uses. With its expansive 900 square meters of shell and core space, this property provides a blank canvas to create a successful business or investment opportunity. Situated in the bustling center of Estepona, this unit backs onto Avenida Andalucia and is just 100 meters from the beach. The property boasts a generous 900 square meters of space, with ceiling heights of 4.20 meters on one side and 3.50 meters on the other, making it suitable for a wide range of applications. The property is currently in shell and core condition, allowing for complete customisation to suit your specific needs. Whether you envision a commercial enterprise, residential units, or a combination of both, this unit offers the flexibility to accommodate your vision. The town hall permits segregation and change of usage, enabling both residential and commercial purposes on the same premises. With two garage doors providing direct street access, the unit is also ideal for a storage business, supermarket or similar offering easy access and high ceilings. Lease Option In addition to being available for purchase, this property is available for a long lease of a minimum of 5 years with a renewable contract with a year paid upfront, providing stability and security for your investment or business operations. This property represents a significant investment opportunity due to its prime location and versatile usage options. Whether you choose to develop residential units, establish a commercial enterprise, or operate a storage facility, the potential for high returns is substantial.