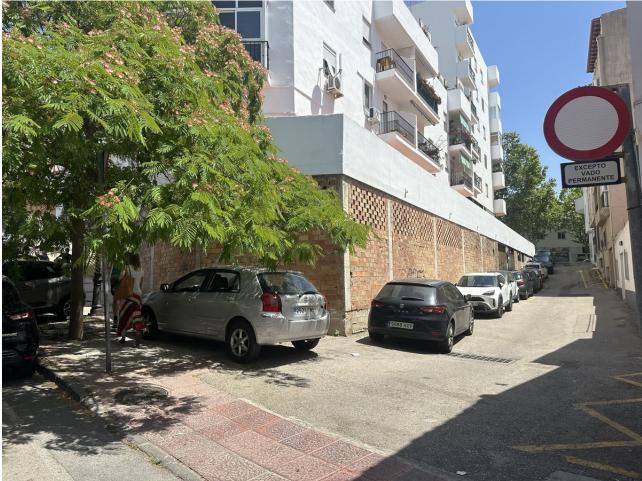

Sales - Commercial - Estepona 1.500.000€ www.mibgroup.es +34 662 58 96 58 info@mibgroup.es

Ref.-ID: MIBGR4790851

Estepona

Commercial

Community: 840 EUR / year

IBI: 1,200 EUR / year

Commercial Unit for Sale or Lease: Prime Location in Estepona Discover a versatile and spacious commercial unit located in the heart of Estepona, offering endless potential for various uses. With its expansive 900 square meters of shell and core space, this property provides a blank canvas to create a successful business or investment opportunity. Situated in the bustling center of Estepona, this unit backs onto Avenida Andalucia and is just 100 meters from the beach. The property boasts a generous 900 square meters of space, with ceiling heights of 4.20 meters on one side and 3.50 meters on the other, making it suitable for a wide range of applications. The property is currently in shell and core condition, allowing for complete customisation to suit your specific needs. Whether you envision a commercial enterprise, residential units, or a combination of both, this unit offers the flexibility to accommodate your vision. The town hall permits segregation and change of usage, enabling both residential and commercial purposes on the same premises. With two garage doors providing direct street access, the unit is also ideal for a storage business, supermarket or similar offering easy access and high ceilings. Lease Option In addition to being available for purchase, this property is available for a long lease of a minimum of 5 years with a renewable contract with a year paid upfront, providing stability and security for your investment or business operations. This property represents a significant investment opportunity due to its prime location and versatile usage options. Whether you choose to develop residential units, establish a commercial enterprise, or operate a storage facility, the potential for high returns is substantial.