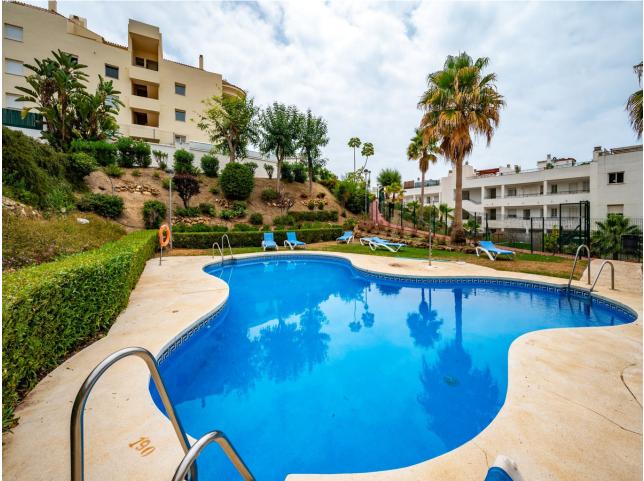

2

**40 m2** 

Situated in Riviera del Sol, this first floor apartment consists of a super lounge area where part of the terrace has been used to extend the lounge, a fitted kitchen, two double bedrooms, one full bathroom plus a terrace with lovely views overlooking the green valley down to the sea! Outside the front door there is a second very spacious private terrace area that currently has a well built shed on it plus plenty of space to enjoy relaxing with guests and having a BBQ on!. Included in the price are TWO parking spaces plus TWO storage rooms. The complex is well maintained and has a community pool plus a padel court. We have the keys!

Features Lift Fitted Wardrobes Private Terrace Paddle Tennis Storage Room Marble Flooring Fiber Optic

Condition

🖌 Good

Security Gated Complex Pool Communal Furniture Part Furnished

Parking VInderground More Than One