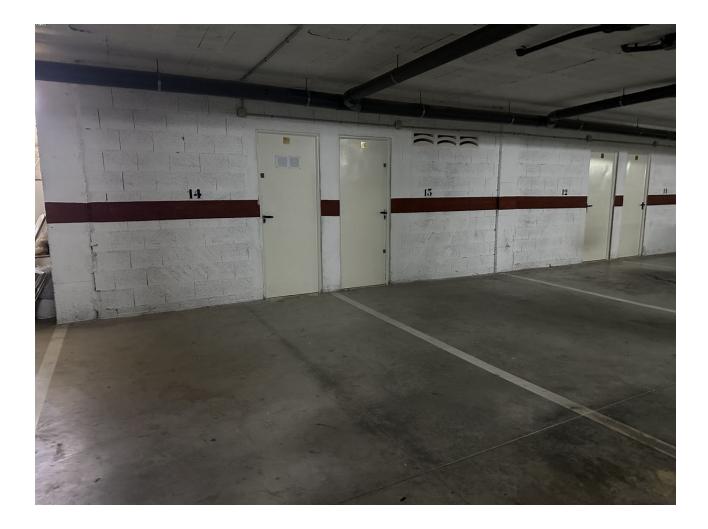

2

**40 m2** 

Situated in Riviera del Sol, this first floor apartment consists of a super lounge area where part of the terrace has been used to extend the lounge, a fitted kitchen, two double bedrooms, one full bathroom plus a terrace with lovely views overlooking the green valley down to the sea! Outside the front door there is a second very spacious private terrace area that currently has a well built shed on it plus plenty of space to enjoy relaxing with guests and having a BBQ on!. Included in the price are TWO parking spaces plus TWO storage rooms. The complex is well maintained and has a community pool plus a padel court. We have the keys!

Features Lift Fitted Wardrobes Private Terrace Paddle Tennis Storage Room Marble Flooring Fiber Optic

Condition

🖌 Good

Security Gated Complex Pool Communal Furniture Part Furnished

Parking VInderground More Than One