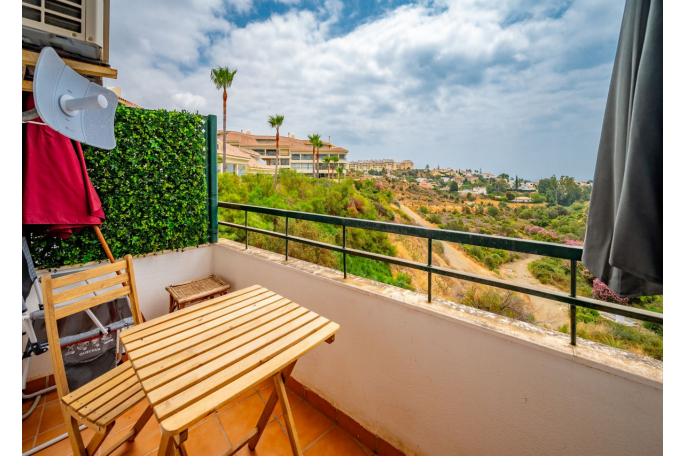

2

**40 m2** 

Situated in Riviera del Sol, this first floor apartment consists of a super lounge area where part of the terrace has been used to extend the lounge, a fitted kitchen, two double bedrooms, one full bathroom plus a terrace with lovely views overlooking the green valley down to the sea! Outside the front door there is a second very spacious private terrace area that currently has a well built shed on it plus plenty of space to enjoy relaxing with guests and having a BBQ on!. Included in the price are TWO parking spaces plus TWO storage rooms. The complex is well maintained and has a community pool plus a padel court. We have the keys!

Setting Urbanisation Climate Control Air Conditioning

Hot A/C

Cold A/C

Kitchen Y Fully Fitted

Utilities Electricity Drinkable Water Orientation South East Views Sea Country Panoramic

\star Holiday Homes

Category