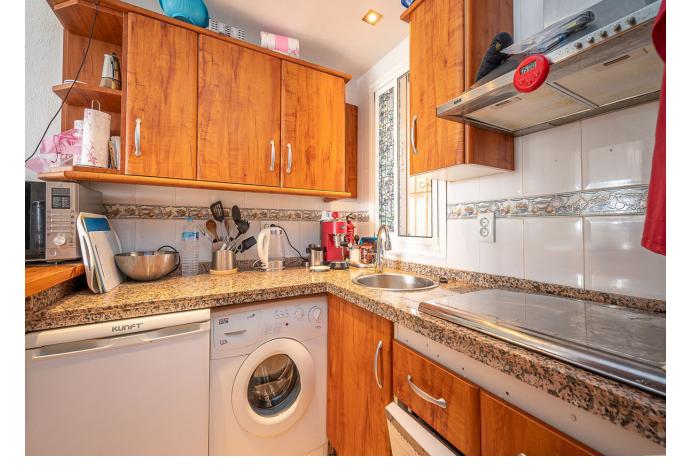

2

**40 m2** 

Situated in Riviera del Sol, this first floor apartment consists of a super lounge area where part of the terrace has been used to extend the lounge, a fitted kitchen, two double bedrooms, one full bathroom plus a terrace with lovely views overlooking the green valley down to the sea! Outside the front door there is a second very spacious private terrace area that currently has a well built shed on it plus plenty of space to enjoy relaxing with guests and having a BBQ on!. Included in the price are TWO parking spaces plus TWO storage rooms. The complex is well maintained and has a community pool plus a padel court. We have the keys!

Setting Urbanisation Climate Control Air Conditioning

Hot A/C

Cold A/C

Kitchen Y Fully Fitted

Utilities Electricity Drinkable Water Orientation South East Views Sea Country Panoramic

\star Holiday Homes

Category