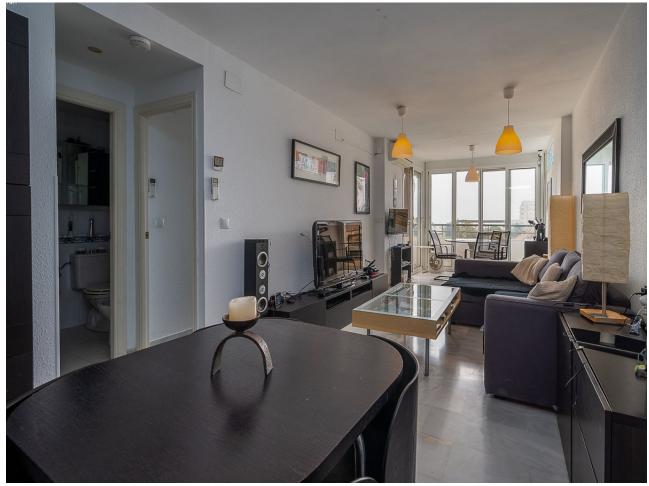

2

**40 m2** 

Situated in Riviera del Sol, this first floor apartment consists of a super lounge area where part of the terrace has been used to extend the lounge, a fitted kitchen, two double bedrooms, one full bathroom plus a terrace with lovely views overlooking the green valley down to the sea! Outside the front door there is a second very spacious private terrace area that currently has a well built shed on it plus plenty of space to enjoy relaxing with guests and having a BBQ on!. Included in the price are TWO parking spaces plus TWO storage rooms. The complex is well maintained and has a community pool plus a padel court. We have the keys!

Features Lift Fitted Wardrobes Private Terrace Paddle Tennis Storage Room Marble Flooring Fiber Optic

Condition

🖌 Good

Security Gated Complex Pool Communal Furniture Part Furnished

Parking VInderground More Than One