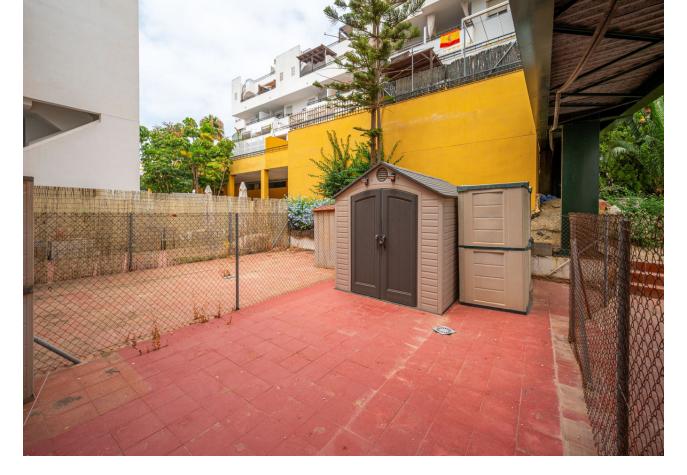

2

**40 m2** 

Situated in Riviera del Sol, this first floor apartment consists of a super lounge area where part of the terrace has been used to extend the lounge, a fitted kitchen, two double bedrooms, one full bathroom plus a terrace with lovely views overlooking the green valley down to the sea! Outside the front door there is a second very spacious private terrace area that currently has a well built shed on it plus plenty of space to enjoy relaxing with guests and having a BBQ on!. Included in the price are TWO parking spaces plus TWO storage rooms. The complex is well maintained and has a community pool plus a padel court. We have the keys!