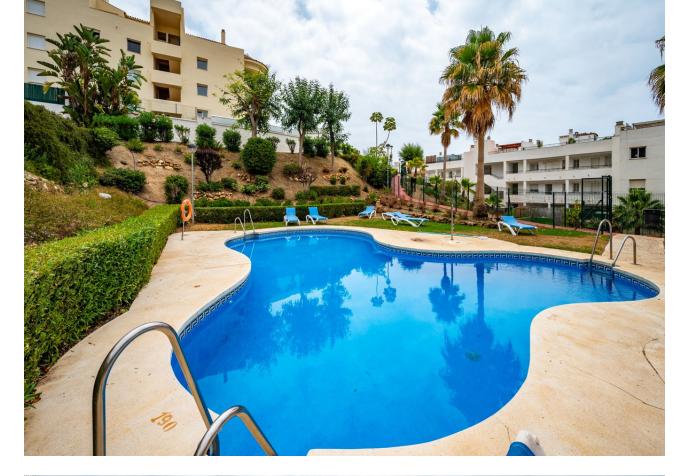

2

**40 m2** 

Situated in Riviera del Sol, this first floor apartment consists of a super lounge area where part of the terrace has been used to extend the lounge, a fitted kitchen, two double bedrooms, one full bathroom plus a terrace with lovely views overlooking the green valley down to the sea! Outside the front door there is a second very spacious private terrace area that currently has a well built shed on it plus plenty of space to enjoy relaxing with guests and having a BBQ on!. Included in the price are TWO parking spaces plus TWO storage rooms. The complex is well maintained and has a community pool plus a padel court. We have the keys!

Features Lift Fitted Wardrobes Private Terrace Paddle Tennis Storage Room Marble Flooring Fiber Optic

Condition

🖌 Good

Security Gated Complex Pool Communal Furniture Part Furnished

Parking VInderground More Than One