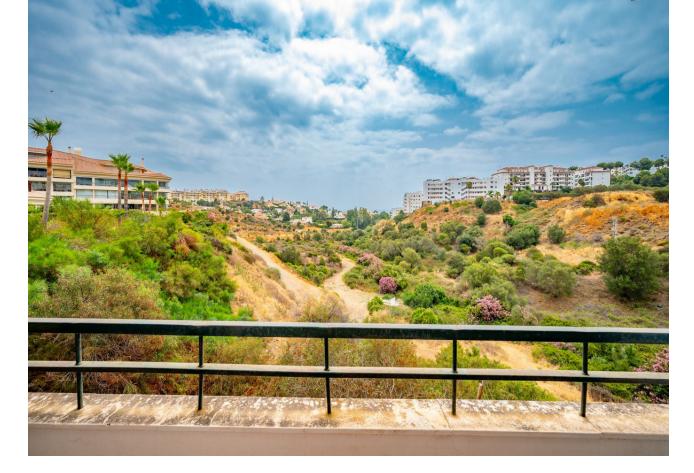

2

**40 m2** 

Situated in Riviera del Sol, this first floor apartment consists of a super lounge area where part of the terrace has been used to extend the lounge, a fitted kitchen, two double bedrooms, one full bathroom plus a terrace with lovely views overlooking the green valley down to the sea! Outside the front door there is a second very spacious private terrace area that currently has a well built shed on it plus plenty of space to enjoy relaxing with guests and having a BBQ on!. Included in the price are TWO parking spaces plus TWO storage rooms. The complex is well maintained and has a community pool plus a padel court. We have the keys!

Setting Urbanisation Climate Control Air Conditioning

Hot A/C

Cold A/C

Kitchen Y Fully Fitted

Utilities Electricity Drinkable Water Orientation South East Views Sea Country Panoramic

\star Holiday Homes

Category