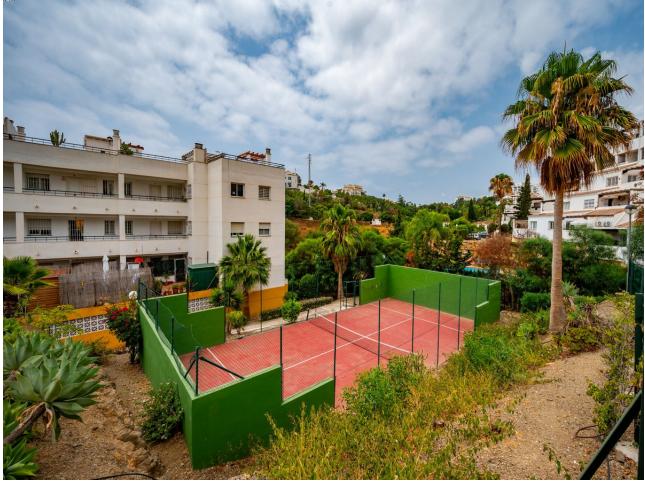

2

**40 m2** 

Situated in Riviera del Sol, this first floor apartment consists of a super lounge area where part of the terrace has been used to extend the lounge, a fitted kitchen, two double bedrooms, one full bathroom plus a terrace with lovely views overlooking the green valley down to the sea! Outside the front door there is a second very spacious private terrace area that currently has a well built shed on it plus plenty of space to enjoy relaxing with guests and having a BBQ on!. Included in the price are TWO parking spaces plus TWO storage rooms. The complex is well maintained and has a community pool plus a padel court. We have the keys!

Features Lift Fitted Wardrobes Private Terrace Paddle Tennis Storage Room Marble Flooring Fiber Optic

Condition

🖌 Good

Security Gated Complex Pool Communal Furniture Part Furnished

Parking VInderground More Than One