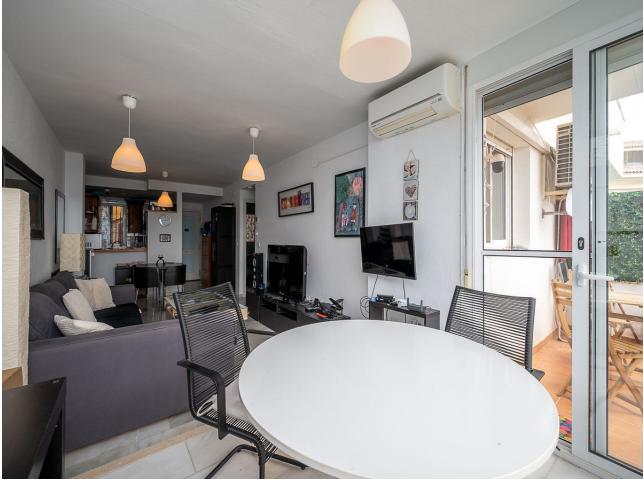

2

**40 m2** 

Situated in Riviera del Sol, this first floor apartment consists of a super lounge area where part of the terrace has been used to extend the lounge, a fitted kitchen, two double bedrooms, one full bathroom plus a terrace with lovely views overlooking the green valley down to the sea! Outside the front door there is a second very spacious private terrace area that currently has a well built shed on it plus plenty of space to enjoy relaxing with guests and having a BBQ on!. Included in the price are TWO parking spaces plus TWO storage rooms. The complex is well maintained and has a community pool plus a padel court. We have the keys!

Setting Urbanisation Climate Control Air Conditioning

Hot A/C

Cold A/C

Kitchen Y Fully Fitted

Utilities Electricity Drinkable Water Orientation South East Views Sea Country Panoramic

\star Holiday Homes

Category