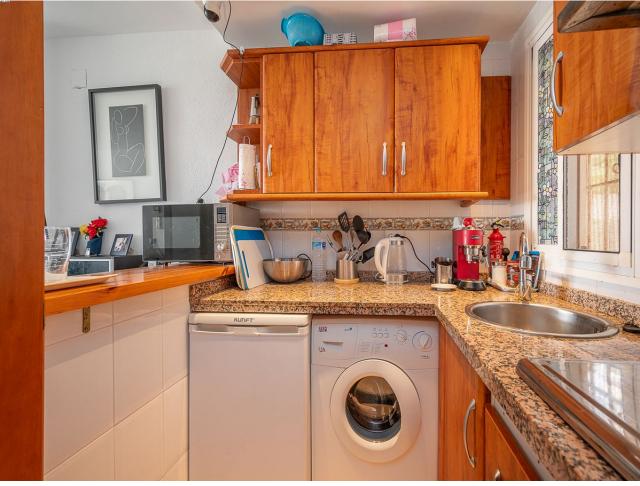

2

**40 m2** 

Situated in Riviera del Sol, this first floor apartment consists of a super lounge area where part of the terrace has been used to extend the lounge, a fitted kitchen, two double bedrooms, one full bathroom plus a terrace with lovely views overlooking the green valley down to the sea! Outside the front door there is a second very spacious private terrace area that currently has a well built shed on it plus plenty of space to enjoy relaxing with guests and having a BBQ on!. Included in the price are TWO parking spaces plus TWO storage rooms. The complex is well maintained and has a community pool plus a padel court. We have the keys!

Features Lift Fitted Wardrobes Private Terrace Paddle Tennis Storage Room Marble Flooring Fiber Optic

Condition

🖌 Good

Security Gated Complex Pool Communal Furniture Part Furnished

Parking VInderground More Than One