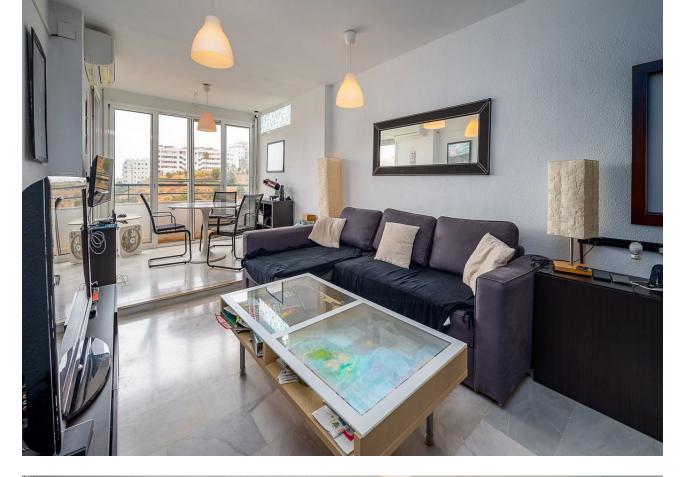

2

**40 m2** 

Situated in Riviera del Sol, this first floor apartment consists of a super lounge area where part of the terrace has been used to extend the lounge, a fitted kitchen, two double bedrooms, one full bathroom plus a terrace with lovely views overlooking the green valley down to the sea! Outside the front door there is a second very spacious private terrace area that currently has a well built shed on it plus plenty of space to enjoy relaxing with guests and having a BBQ on!. Included in the price are TWO parking spaces plus TWO storage rooms. The complex is well maintained and has a community pool plus a padel court. We have the keys!

Features Lift Fitted Wardrobes Private Terrace Paddle Tennis Storage Room Marble Flooring Fiber Optic

Condition

🖌 Good

Security Gated Complex Pool Communal Furniture Part Furnished

Parking VInderground More Than One