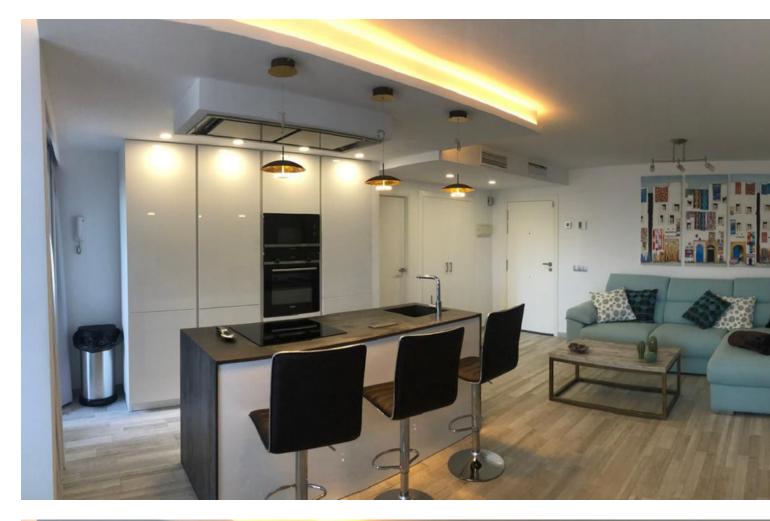

Unbeatable Location in Marbella: Luxury Apartment in El Rosario This spectacular apartment, located in the prestigious El Rosario urbanization, Las Chapas Playa in the east of Marbella, offers a perfect combination of comfort and elegance. Situated just 150 meters from the best fine sandy beaches of Marbella and surrounded by a wide range of shops and services. Key Features: Incredible Views: Enjoy open views of the garden and mountains, with a touch of sea views. Completely Renovated: The apartment has been totally refurbished with high-quality materials, offering a modern and cozy atmosphere. Spacious Terrace: A large terrace with direct access to the garden, perfect for relaxing and enjoying the surroundings. Perfect Layout: Located on the ground floor, it features two bedrooms and two bathrooms, a living-dining room with access to the covered terrace, and a fully equipped kitchen. Amenities and Services: Ceramic floors, hot/cold air conditioning, storage room, and a parking space. Additionally, the complex has an elevator. Environment and Community: The complex offers an atmosphere of absolute tranquility, ideal for both vacations and year-round living. Less than 150 meters from the beach, you can enjoy a communal garden and pool. Its privileged location allows quick and convenient access to the center of Marbella, just a 5-minute drive away. Don't miss the opportunity to live in one of the most desired locations in Marbella, in an apartment that combines luxury, comfort, and an exceptional location.

## Setting

Commercial Area Close To Schools

Climate Control

Kitchen Fully Fitted

Utilities

Electricity

💙 Drinkable Water

Gas