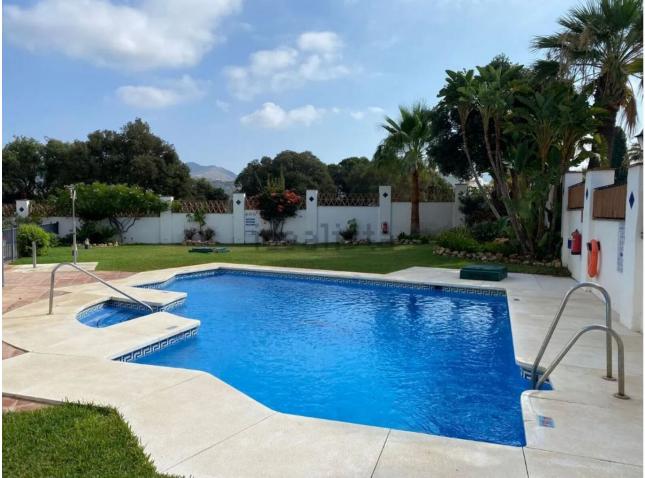

Unbeatable Location in Marbella: Luxury Apartment in El Rosario This spectacular apartment, located in the prestigious El Rosario urbanization, Las Chapas Playa in the east of Marbella, offers a perfect combination of comfort and elegance. Situated just 150 meters from the best fine sandy beaches of Marbella and surrounded by a wide range of shops and services. Key Features: Incredible Views: Enjoy open views of the garden and mountains, with a touch of sea views. Completely Renovated: The apartment has been totally refurbished with high-quality materials, offering a modern and cozy atmosphere. Spacious Terrace: A large terrace with direct access to the garden, perfect for relaxing and enjoying the surroundings. Perfect Layout: Located on the ground floor, it features two bedrooms and two bathrooms, a living-dining room with access to the covered terrace, and a fully equipped kitchen. Amenities and Services: Ceramic floors, hot/cold air conditioning, storage room, and a parking space. Additionally, the complex has an elevator. Environment and Community: The complex offers an atmosphere of absolute tranquility, ideal for both vacations and year-round living. Less than 150 meters from the beach, you can enjoy a communal garden and pool. Its privileged location allows quick and convenient access to the center of Marbella, just a 5-minute drive away. Don't miss the opportunity to live in one of the most desired locations in Marbella, in an apartment that combines luxury, comfort, and an exceptional location.

Orientation ✓ West

Views Garden

Garden Communal

- Category Bargain Cheap Holiday Homes
- Investment
- Luxury

Condition Excellent

Features Fitted Wardrobes Private Terrace

Security Gated Complex Pool Communal