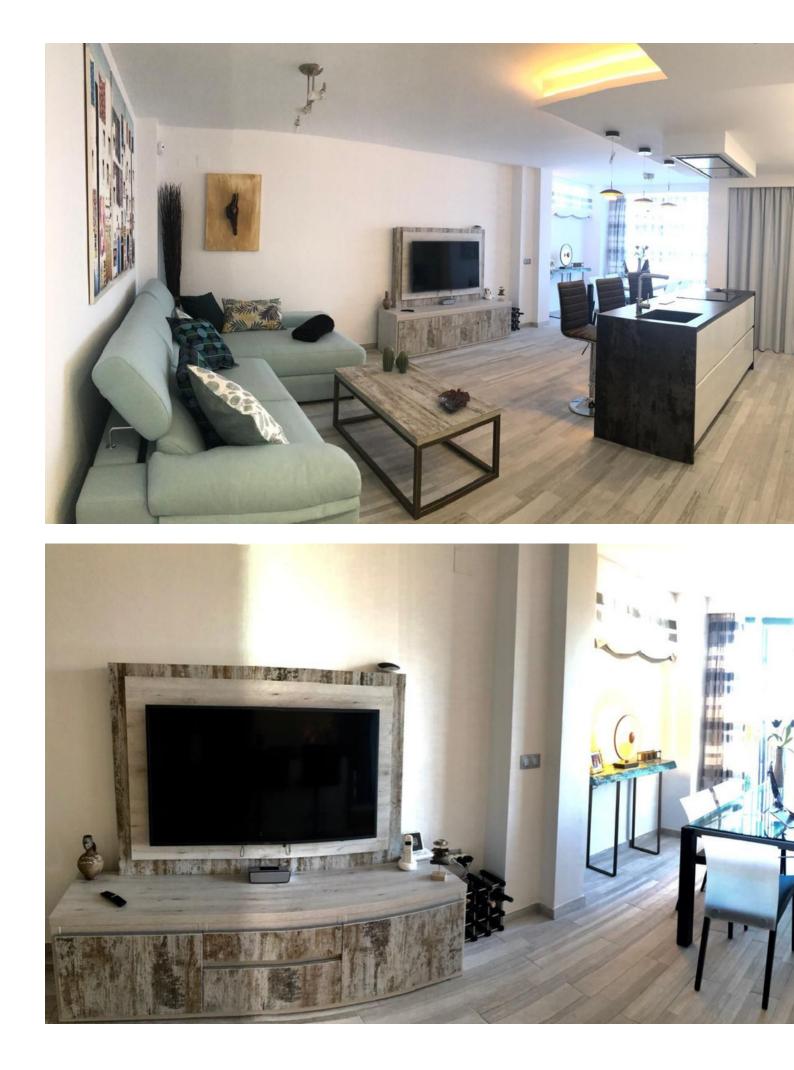

Unbeatable Location in Marbella: Luxury Apartment in El Rosario This spectacular apartment, located in the prestigious El Rosario urbanization, Las Chapas Playa in the east of Marbella, offers a perfect combination of comfort and elegance. Situated just 150 meters from the best fine sandy beaches of Marbella and surrounded by a wide range of shops and services. Key Features: Incredible Views: Enjoy open views of the garden and mountains, with a touch of sea views. Completely Renovated: The apartment has been totally refurbished with high-quality materials, offering a modern and cozy atmosphere. Spacious Terrace: A large terrace with direct access to the garden, perfect for relaxing and enjoying the surroundings. Perfect Layout: Located on the ground floor, it features two bedrooms and two bathrooms, a living-dining room with access to the covered terrace, and a fully equipped kitchen. Amenities and Services: Ceramic floors, hot/cold air conditioning, storage room, and a parking space. Additionally, the complex has an elevator. Environment and Community: The complex offers an atmosphere of absolute tranquility, ideal for both vacations and year-round living. Less than 150 meters from the beach, you can enjoy a communal garden and pool. Its privileged location allows quick and convenient access to the center of Marbella, just a 5-minute drive away. Don't miss the opportunity to live in one of the most desired locations in Marbella, in an apartment that combines luxury, comfort, and an exceptional location.