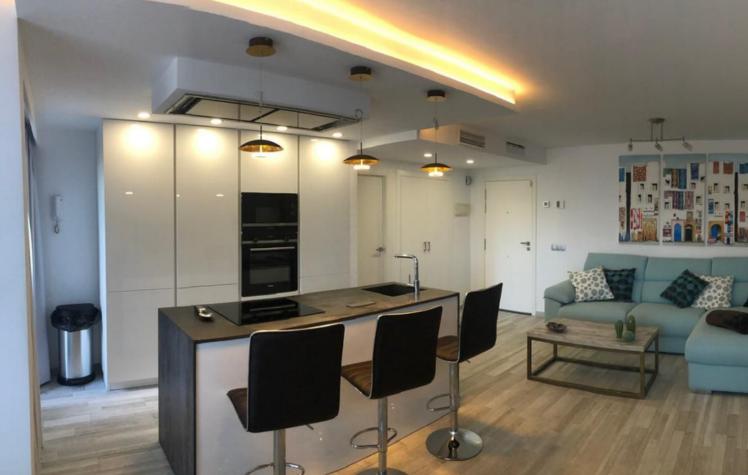

Unbeatable Location in Marbella: Luxury Apartment in El Rosario This spectacular apartment, located in the prestigious El Rosario urbanization, Las Chapas Playa in the east of Marbella, offers a perfect combination of comfort and elegance. Situated just 150 meters from the best fine sandy beaches of Marbella and surrounded by a wide range of shops and services. Key Features: Incredible Views: Enjoy open views of the garden and mountains, with a touch of sea views. Completely Renovated: The apartment has been totally refurbished with high-quality materials, offering a modern and cozy atmosphere. Spacious Terrace: A large terrace with direct access to the garden, perfect for relaxing and enjoying the surroundings. Perfect Layout: Located on the ground floor, it features two bedrooms and two bathrooms, a living-dining room with access to the covered terrace, and a fully equipped kitchen. Amenities and Services: Ceramic floors, hot/cold air conditioning, storage room, and a parking space. Additionally, the complex has an elevator. Environment and Community: The complex offers an atmosphere of absolute tranquility, ideal for both vacations and year-round living. Less than 150 meters from the beach, you can enjoy a communal garden and pool. Its privileged location allows quick and convenient access to the center of Marbella, just a 5-minute drive away. Don't miss the opportunity to live in one of the most desired locations in Marbella, in an apartment that combines luxury, comfort, and an exceptional location.

## Setting

Commercial Area Close To Schools

Climate Control

Kitchen Fully Fitted

Utilities

Electricity

💙 Drinkable Water

Gas