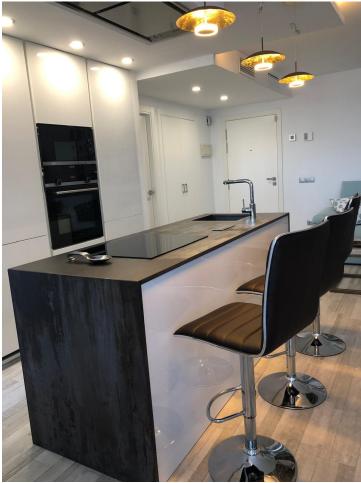

Unbeatable Location in Marbella: Luxury Apartment in El Rosario This spectacular apartment, located in the prestigious El Rosario urbanization, Las Chapas Playa in the east of Marbella, offers a perfect combination of comfort and elegance. Situated just 150 meters from the best fine sandy beaches of Marbella and surrounded by a wide range of shops and services. Key Features: Incredible Views: Enjoy open views of the garden and mountains, with a touch of sea views. Completely Renovated: The apartment has been totally refurbished with high-quality materials, offering a modern and cozy atmosphere. Spacious Terrace: A large terrace with direct access to the garden, perfect for relaxing and enjoying the surroundings. Perfect Layout: Located on the ground floor, it features two bedrooms and two bathrooms, a living-dining room with access to the covered terrace, and a fully equipped kitchen. Amenities and Services: Ceramic floors, hot/cold air conditioning, storage room, and a parking space. Additionally, the complex has an elevator. Environment and Community: The complex offers an atmosphere of absolute tranquility, ideal for both vacations and year-round living. Less than 150 meters from the beach, you can enjoy a communal garden and pool. Its privileged location allows quick and convenient access to the center of Marbella, just a 5-minute drive away. Don't miss the opportunity to live in one of the most desired locations in Marbella, in an apartment that combines luxury, comfort, and an exceptional location.