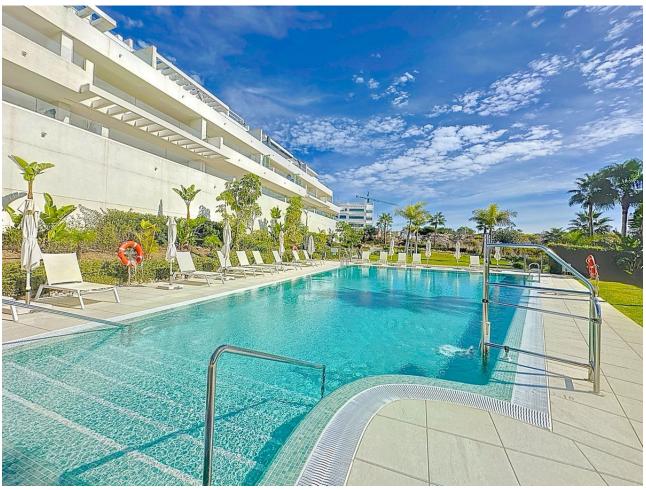

## Sales - Apartment - Estepona 395.000€

www.mibgroup.es +34 662 58 96 58 info@mibgroup.es Community: 2,160 EUR / year IBI: 800 EUR / year Rubbish: 120 EUR / year

3

2

108 m<sup>2</sup>

Unique opportunity in Estepona! This impressive apartment of 138 m² built and 108 m² useful, located in a rapidly expanding area, offers you the comfort and luxury that you have always wanted. Just 300 meters from the beach, you can enjoy the sea just a step away from your home. The house has 3 large bedrooms and 2 bathrooms, all of them with built-in wardrobes that optimize space. Built in 2020, this apartment is in excellent condition and is ready to move into. The south orientation guarantees natural luminosity throughout the day. In addition, it has electric diesel heating and air conditioning for your comfort in any season of the year. Access is adapted for people with reduced mobility, making it suitable for everyone. Among its additional amenities, you will find a garage space included in the price, a storage room for extra storage and access to a community pool and garden, perfect for relaxing and enjoying the good weather. The location is unbeatable, with shops, schools and restaurants just a few minutes away. Don't miss the opportunity to live in this magnificent apartment that combines modernity, comfort and a privileged location. Contact us for more information and schedule your visit today!