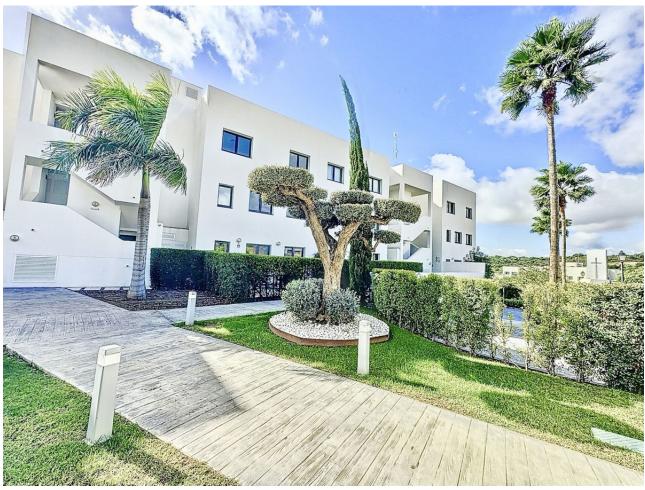

## Sales - Apartment - Estepona 395.000€

www.mibgroup.es +34 662 58 96 58 info@mibgroup.es Community: 2,160 EUR / year IBI: 800 EUR / year Rubbish: 120 EUR / year

3

2

108 m<sup>2</sup>

Unique opportunity in Estepona! This impressive apartment of 138 m² built and 108 m² useful, located in a rapidly expanding area, offers you the comfort and luxury that you have always wanted. Just 300 meters from the beach, you can enjoy the sea just a step away from your home. The house has 3 large bedrooms and 2 bathrooms, all of them with built-in wardrobes that optimize space. Built in 2020, this apartment is in excellent condition and is ready to move into. The south orientation guarantees natural luminosity throughout the day. In addition, it has electric diesel heating and air conditioning for your comfort in any season of the year. Access is adapted for people with reduced mobility, making it suitable for everyone. Among its additional amenities, you will find a garage space included in the price, a storage room for extra storage and access to a community pool and garden, perfect for relaxing and enjoying the good weather. The location is unbeatable, with shops, schools and restaurants just a few minutes away. Don't miss the opportunity to live in this magnificent apartment that combines modernity, comfort and a privileged location. Contact us for more information and schedule your visit today!