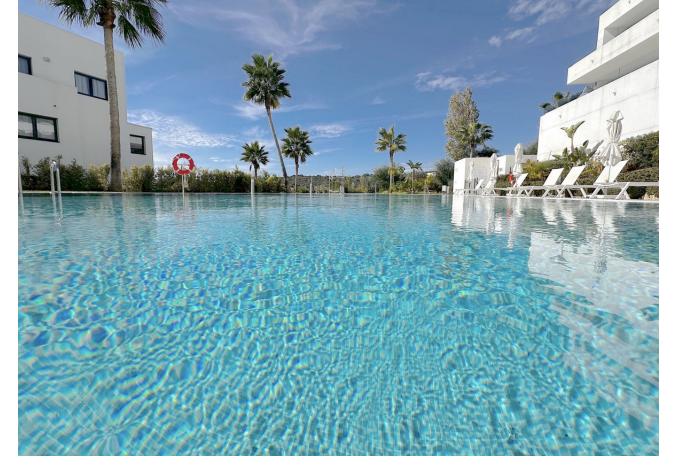

## Sales - Apartment - Estepona 395.000€

www.mibgroup.es +34 662 58 96 58 info@mibgroup.es Community: 2,160 EUR / year IBI: 800 EUR / year Rubbish: 120 EUR / year

3

2

108 m<sup>2</sup>

Unique opportunity in Estepona! This impressive apartment of 138 m² built and 108 m² useful, located in a rapidly expanding area, offers you the comfort and luxury that you have always wanted. Just 300 meters from the beach, you can enjoy the sea just a step away from your home. The house has 3 large bedrooms and 2 bathrooms, all of them with built-in wardrobes that optimize space. Built in 2020, this apartment is in excellent condition and is ready to move into. The south orientation guarantees natural luminosity throughout the day. In addition, it has electric diesel heating and air conditioning for your comfort in any season of the year. Access is adapted for people with reduced mobility, making it suitable for everyone. Among its additional amenities, you will find a garage space included in the price, a storage room for extra storage and access to a community pool and garden, perfect for relaxing and enjoying the good weather. The location is unbeatable, with shops, schools and restaurants just a few minutes away. Don't miss the opportunity to live in this magnificent apartment that combines modernity, comfort and a privileged location. Contact us for more information and schedule your visit today!