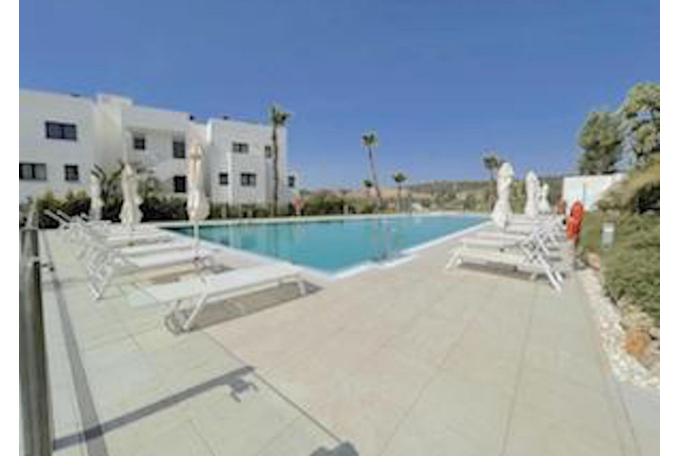

## Sales - Apartment - Estepona 395.000€

www.mibgroup.es +34 662 58 96 58 info@mibgroup.es Community: 2,160 EUR / year IBI: 800 EUR / year Rubbish: 120 EUR / year

3

2

108 m<sup>2</sup>

Unique opportunity in Estepona! This impressive apartment of 138 m² built and 108 m² useful, located in a rapidly expanding area, offers you the comfort and luxury that you have always wanted. Just 300 meters from the beach, you can enjoy the sea just a step away from your home. The house has 3 large bedrooms and 2 bathrooms, all of them with built-in wardrobes that optimize space. Built in 2020, this apartment is in excellent condition and is ready to move into. The south orientation guarantees natural luminosity throughout the day. In addition, it has electric diesel heating and air conditioning for your comfort in any season of the year. Access is adapted for people with reduced mobility, making it suitable for everyone. Among its additional amenities, you will find a garage space included in the price, a storage room for extra storage and access to a community pool and garden, perfect for relaxing and enjoying the good weather. The location is unbeatable, with shops, schools and restaurants just a few minutes away. Don't miss the opportunity to live in this magnificent apartment that combines modernity, comfort and a privileged location. Contact us for more information and schedule your visit today!