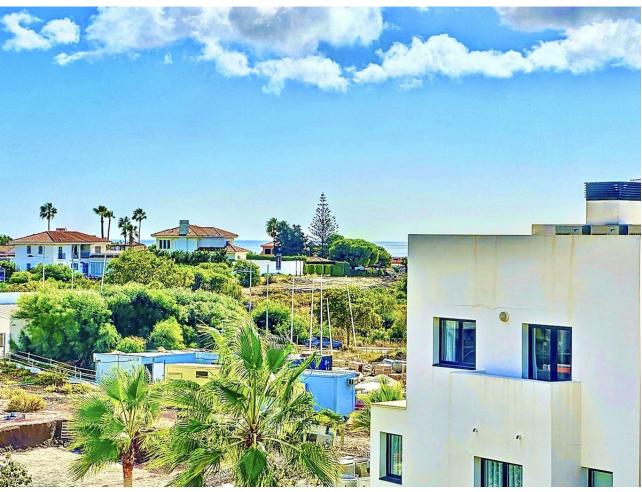

## Sales - Apartment - Estepona 395.000€

www.mibgroup.es +34 662 58 96 58 info@mibgroup.es Community: 2,160 EUR / year IBI: 800 EUR / year Rubbish: 120 EUR / year

3

2

108 m<sup>2</sup>

Unique opportunity in Estepona! This impressive apartment of 138 m² built and 108 m² useful, located in a rapidly expanding area, offers you the comfort and luxury that you have always wanted. Just 300 meters from the beach, you can enjoy the sea just a step away from your home. The house has 3 large bedrooms and 2 bathrooms, all of them with built-in wardrobes that optimize space. Built in 2020, this apartment is in excellent condition and is ready to move into. The south orientation guarantees natural luminosity throughout the day. In addition, it has electric diesel heating and air conditioning for your comfort in any season of the year. Access is adapted for people with reduced mobility, making it suitable for everyone. Among its additional amenities, you will find a garage space included in the price, a storage room for extra storage and access to a community pool and garden, perfect for relaxing and enjoying the good weather. The location is unbeatable, with shops, schools and restaurants just a few minutes away. Don't miss the opportunity to live in this magnificent apartment that combines modernity, comfort and a privileged location. Contact us for more information and schedule your visit today!