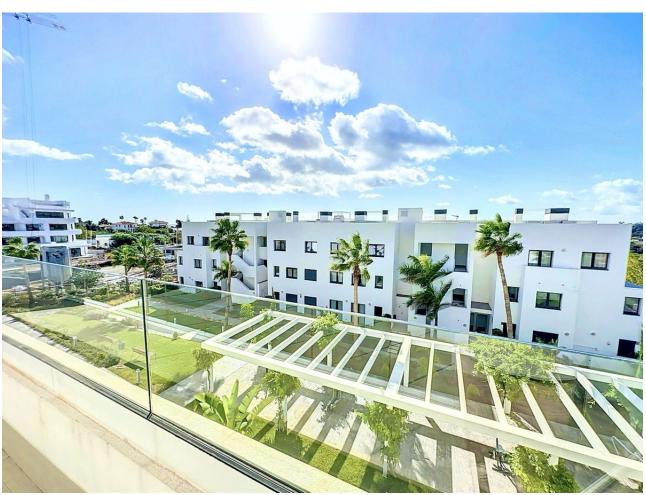

## Sales - Apartment - Estepona 395.000€

www.mibgroup.es +34 662 58 96 58 info@mibgroup.es Community: 2,160 EUR / year IBI: 800 EUR / year Rubbish: 120 EUR / year

3

2

108 m<sup>2</sup>

Unique opportunity in Estepona! This impressive apartment of 138 m² built and 108 m² useful, located in a rapidly expanding area, offers you the comfort and luxury that you have always wanted. Just 300 meters from the beach, you can enjoy the sea just a step away from your home. The house has 3 large bedrooms and 2 bathrooms, all of them with built-in wardrobes that optimize space. Built in 2020, this apartment is in excellent condition and is ready to move into. The south orientation guarantees natural luminosity throughout the day. In addition, it has electric diesel heating and air conditioning for your comfort in any season of the year. Access is adapted for people with reduced mobility, making it suitable for everyone. Among its additional amenities, you will find a garage space included in the price, a storage room for extra storage and access to a community pool and garden, perfect for relaxing and enjoying the good weather. The location is unbeatable, with shops, schools and restaurants just a few minutes away. Don't miss the opportunity to live in this magnificent apartment that combines modernity, comfort and a privileged location. Contact us for more information and schedule your visit today!