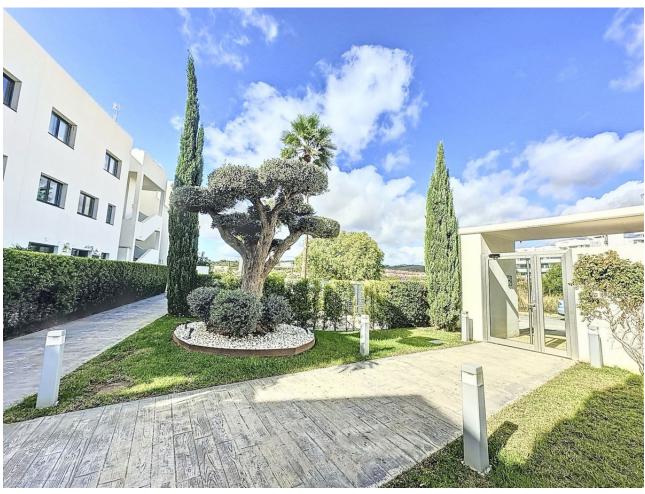

## Sales - Apartment - Estepona 395.000€

www.mibgroup.es +34 662 58 96 58 info@mibgroup.es Community: 2,160 EUR / year IBI: 800 EUR / year Rubbish: 120 EUR / year

3

2

108 m<sup>2</sup>

Unique opportunity in Estepona! This impressive apartment of 138 m² built and 108 m² useful, located in a rapidly expanding area, offers you the comfort and luxury that you have always wanted. Just 300 meters from the beach, you can enjoy the sea just a step away from your home. The house has 3 large bedrooms and 2 bathrooms, all of them with built-in wardrobes that optimize space. Built in 2020, this apartment is in excellent condition and is ready to move into. The south orientation guarantees natural luminosity throughout the day. In addition, it has electric diesel heating and air conditioning for your comfort in any season of the year. Access is adapted for people with reduced mobility, making it suitable for everyone. Among its additional amenities, you will find a garage space included in the price, a storage room for extra storage and access to a community pool and garden, perfect for relaxing and enjoying the good weather. The location is unbeatable, with shops, schools and restaurants just a few minutes away. Don't miss the opportunity to live in this magnificent apartment that combines modernity, comfort and a privileged location. Contact us for more information and schedule your visit today!