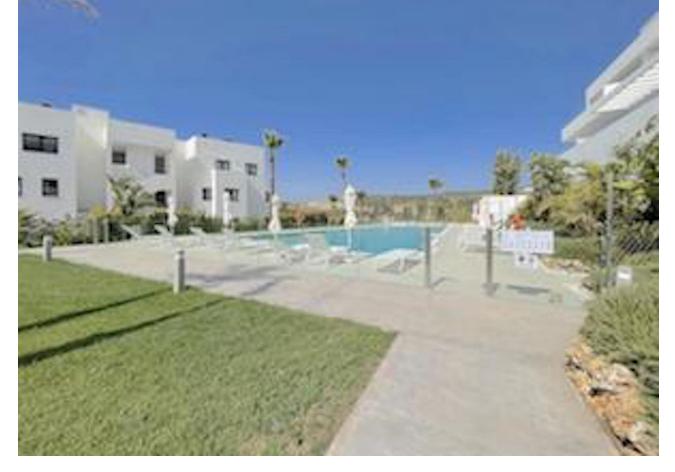

## Sales - Apartment - Estepona 395.000€

www.mibgroup.es +34 662 58 96 58 info@mibgroup.es Community: 2,160 EUR / year IBI: 800 EUR / year Rubbish: 120 EUR / year

3

2

108 m<sup>2</sup>

Unique opportunity in Estepona! This impressive apartment of 138 m² built and 108 m² useful, located in a rapidly expanding area, offers you the comfort and luxury that you have always wanted. Just 300 meters from the beach, you can enjoy the sea just a step away from your home. The house has 3 large bedrooms and 2 bathrooms, all of them with built-in wardrobes that optimize space. Built in 2020, this apartment is in excellent condition and is ready to move into. The south orientation guarantees natural luminosity throughout the day. In addition, it has electric diesel heating and air conditioning for your comfort in any season of the year. Access is adapted for people with reduced mobility, making it suitable for everyone. Among its additional amenities, you will find a garage space included in the price, a storage room for extra storage and access to a community pool and garden, perfect for relaxing and enjoying the good weather. The location is unbeatable, with shops, schools and restaurants just a few minutes away. Don't miss the opportunity to live in this magnificent apartment that combines modernity, comfort and a privileged location. Contact us for more information and schedule your visit today!