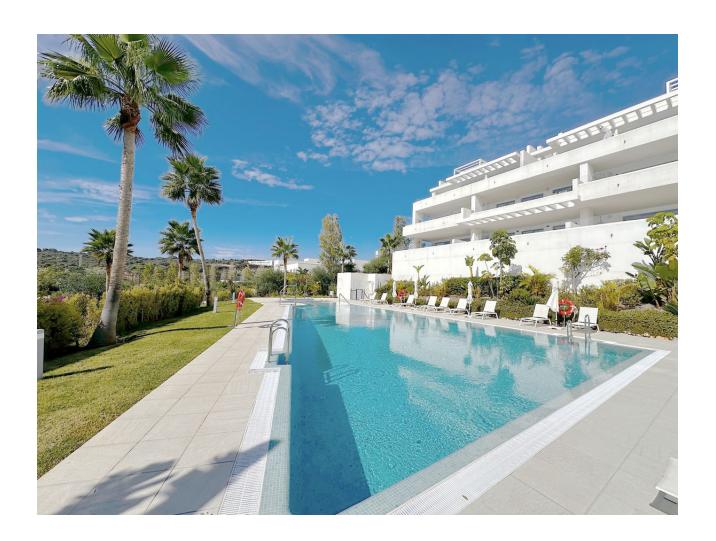

## Sales - Apartment - Estepona 395.000€

www.mibgroup.es +34 662 58 96 58 info@mibgroup.es Community: 2,160 EUR / year IBI: 800 EUR / year Rubbish: 120 EUR / year

3

2

108 m<sup>2</sup>

Unique opportunity in Estepona! This impressive apartment of 138 m² built and 108 m² useful, located in a rapidly expanding area, offers you the comfort and luxury that you have always wanted. Just 300 meters from the beach, you can enjoy the sea just a step away from your home. The house has 3 large bedrooms and 2 bathrooms, all of them with built-in wardrobes that optimize space. Built in 2020, this apartment is in excellent condition and is ready to move into. The south orientation guarantees natural luminosity throughout the day. In addition, it has electric diesel heating and air conditioning for your comfort in any season of the year. Access is adapted for people with reduced mobility, making it suitable for everyone. Among its additional amenities, you will find a garage space included in the price, a storage room for extra storage and access to a community pool and garden, perfect for relaxing and enjoying the good weather. The location is unbeatable, with shops, schools and restaurants just a few minutes away. Don't miss the opportunity to live in this magnificent apartment that combines modernity, comfort and a privileged location. Contact us for more information and schedule your visit today!