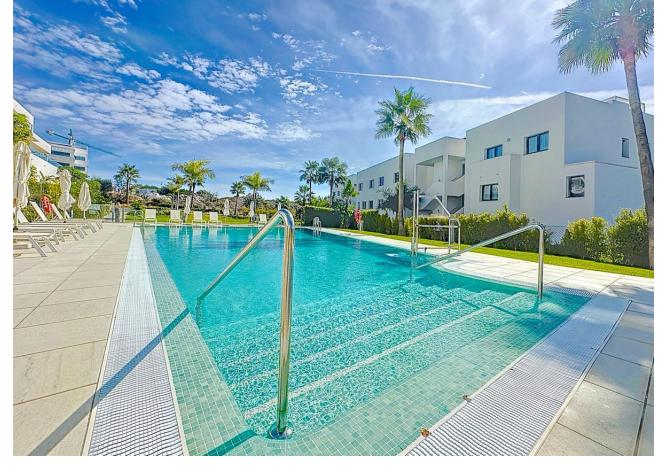

## Sales - Apartment - Estepona 395.000€

www.mibgroup.es +34 662 58 96 58 info@mibgroup.es Community: 2,160 EUR / year IBI: 800 EUR / year Rubbish: 120 EUR / year

3

2

108 m<sup>2</sup>

Unique opportunity in Estepona! This impressive apartment of 138 m² built and 108 m² useful, located in a rapidly expanding area, offers you the comfort and luxury that you have always wanted. Just 300 meters from the beach, you can enjoy the sea just a step away from your home. The house has 3 large bedrooms and 2 bathrooms, all of them with built-in wardrobes that optimize space. Built in 2020, this apartment is in excellent condition and is ready to move into. The south orientation guarantees natural luminosity throughout the day. In addition, it has electric diesel heating and air conditioning for your comfort in any season of the year. Access is adapted for people with reduced mobility, making it suitable for everyone. Among its additional amenities, you will find a garage space included in the price, a storage room for extra storage and access to a community pool and garden, perfect for relaxing and enjoying the good weather. The location is unbeatable, with shops, schools and restaurants just a few minutes away. Don't miss the opportunity to live in this magnificent apartment that combines modernity, comfort and a privileged location. Contact us for more information and schedule your visit today!