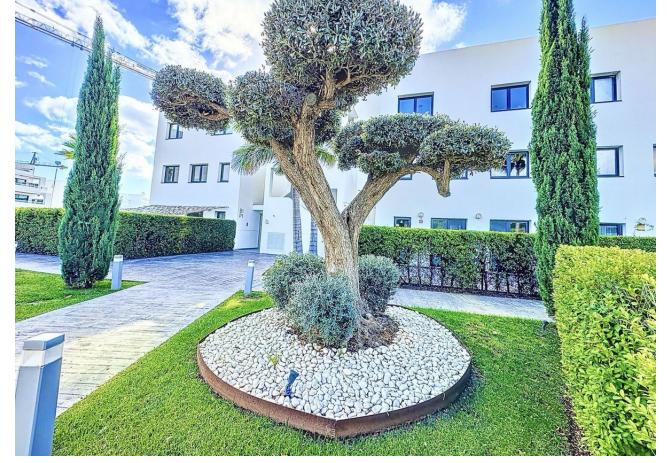

## Sales - Apartment - Estepona 395.000€

www.mibgroup.es +34 662 58 96 58 info@mibgroup.es Community: 2,160 EUR / year IBI: 800 EUR / year Rubbish: 120 EUR / year

3

2

108 m<sup>2</sup>

Unique opportunity in Estepona! This impressive apartment of 138 m² built and 108 m² useful, located in a rapidly expanding area, offers you the comfort and luxury that you have always wanted. Just 300 meters from the beach, you can enjoy the sea just a step away from your home. The house has 3 large bedrooms and 2 bathrooms, all of them with built-in wardrobes that optimize space. Built in 2020, this apartment is in excellent condition and is ready to move into. The south orientation guarantees natural luminosity throughout the day. In addition, it has electric diesel heating and air conditioning for your comfort in any season of the year. Access is adapted for people with reduced mobility, making it suitable for everyone. Among its additional amenities, you will find a garage space included in the price, a storage room for extra storage and access to a community pool and garden, perfect for relaxing and enjoying the good weather. The location is unbeatable, with shops, schools and restaurants just a few minutes away. Don't miss the opportunity to live in this magnificent apartment that combines modernity, comfort and a privileged location. Contact us for more information and schedule your visit today!