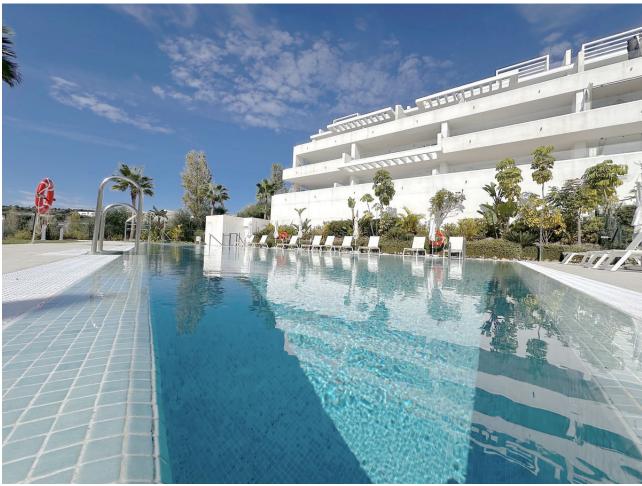

## Sales - Apartment - Estepona 395.000€

www.mibgroup.es +34 662 58 96 58 info@mibgroup.es Community: 2,160 EUR / year IBI: 800 EUR / year Rubbish: 120 EUR / year

3

2

108 m<sup>2</sup>

Unique opportunity in Estepona! This impressive apartment of 138 m² built and 108 m² useful, located in a rapidly expanding area, offers you the comfort and luxury that you have always wanted. Just 300 meters from the beach, you can enjoy the sea just a step away from your home. The house has 3 large bedrooms and 2 bathrooms, all of them with built-in wardrobes that optimize space. Built in 2020, this apartment is in excellent condition and is ready to move into. The south orientation guarantees natural luminosity throughout the day. In addition, it has electric diesel heating and air conditioning for your comfort in any season of the year. Access is adapted for people with reduced mobility, making it suitable for everyone. Among its additional amenities, you will find a garage space included in the price, a storage room for extra storage and access to a community pool and garden, perfect for relaxing and enjoying the good weather. The location is unbeatable, with shops, schools and restaurants just a few minutes away. Don't miss the opportunity to live in this magnificent apartment that combines modernity, comfort and a privileged location. Contact us for more information and schedule your visit today!