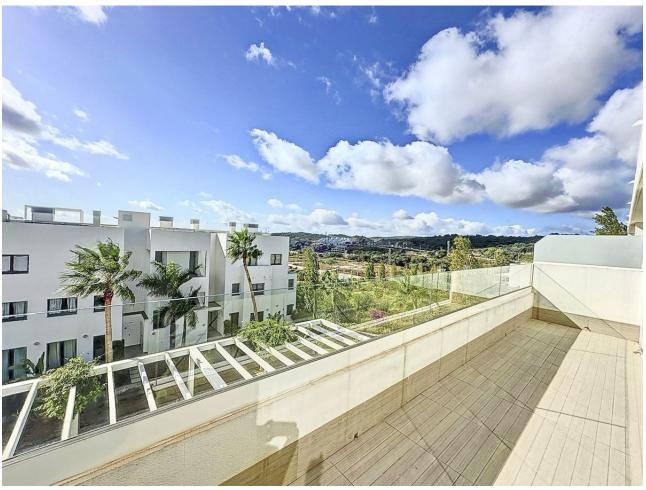

## Sales - Apartment - Estepona 395.000€

www.mibgroup.es +34 662 58 96 58 info@mibgroup.es Community: 2,160 EUR / year IBI: 800 EUR / year Rubbish: 120 EUR / year

3

2

108 m<sup>2</sup>

Unique opportunity in Estepona! This impressive apartment of 138 m² built and 108 m² useful, located in a rapidly expanding area, offers you the comfort and luxury that you have always wanted. Just 300 meters from the beach, you can enjoy the sea just a step away from your home. The house has 3 large bedrooms and 2 bathrooms, all of them with built-in wardrobes that optimize space. Built in 2020, this apartment is in excellent condition and is ready to move into. The south orientation guarantees natural luminosity throughout the day. In addition, it has electric diesel heating and air conditioning for your comfort in any season of the year. Access is adapted for people with reduced mobility, making it suitable for everyone. Among its additional amenities, you will find a garage space included in the price, a storage room for extra storage and access to a community pool and garden, perfect for relaxing and enjoying the good weather. The location is unbeatable, with shops, schools and restaurants just a few minutes away. Don't miss the opportunity to live in this magnificent apartment that combines modernity, comfort and a privileged location. Contact us for more information and schedule your visit today!