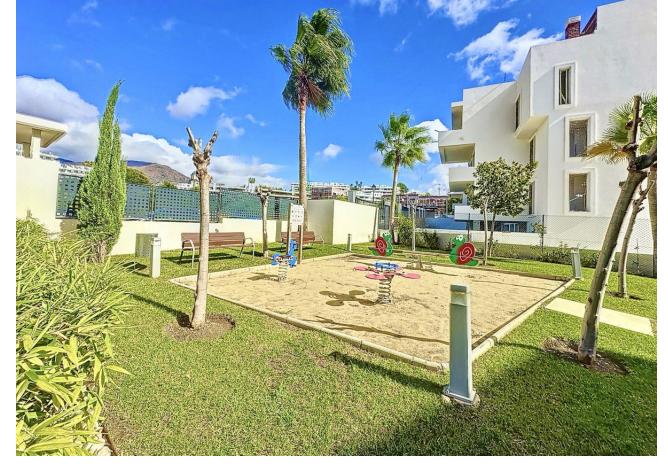

## Sales - Apartment - Estepona 395.000€

www.mibgroup.es +34 662 58 96 58 info@mibgroup.es Community: 2,160 EUR / year IBI: 800 EUR / year Rubbish: 120 EUR / year

3

2

108 m<sup>2</sup>

Unique opportunity in Estepona! This impressive apartment of 138 m² built and 108 m² useful, located in a rapidly expanding area, offers you the comfort and luxury that you have always wanted. Just 300 meters from the beach, you can enjoy the sea just a step away from your home. The house has 3 large bedrooms and 2 bathrooms, all of them with built-in wardrobes that optimize space. Built in 2020, this apartment is in excellent condition and is ready to move into. The south orientation guarantees natural luminosity throughout the day. In addition, it has electric diesel heating and air conditioning for your comfort in any season of the year. Access is adapted for people with reduced mobility, making it suitable for everyone. Among its additional amenities, you will find a garage space included in the price, a storage room for extra storage and access to a community pool and garden, perfect for relaxing and enjoying the good weather. The location is unbeatable, with shops, schools and restaurants just a few minutes away. Don't miss the opportunity to live in this magnificent apartment that combines modernity, comfort and a privileged location. Contact us for more information and schedule your visit today!