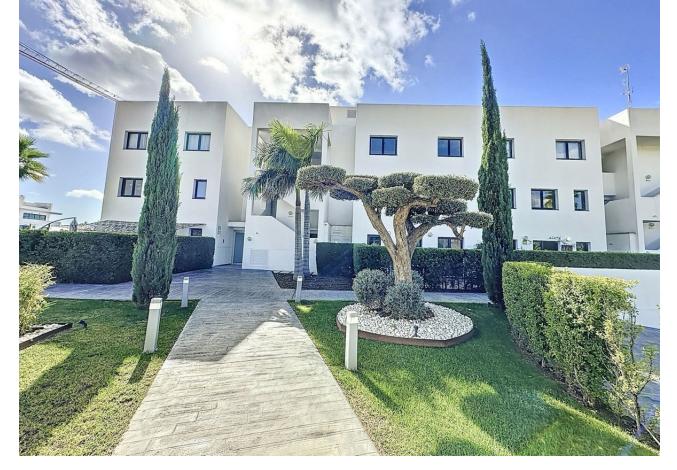

## Sales - Apartment - Estepona 395.000€

www.mibgroup.es +34 662 58 96 58 info@mibgroup.es Community: 2,160 EUR / year IBI: 800 EUR / year Rubbish: 120 EUR / year

3

2

108 m<sup>2</sup>

Unique opportunity in Estepona! This impressive apartment of 138 m² built and 108 m² useful, located in a rapidly expanding area, offers you the comfort and luxury that you have always wanted. Just 300 meters from the beach, you can enjoy the sea just a step away from your home. The house has 3 large bedrooms and 2 bathrooms, all of them with built-in wardrobes that optimize space. Built in 2020, this apartment is in excellent condition and is ready to move into. The south orientation guarantees natural luminosity throughout the day. In addition, it has electric diesel heating and air conditioning for your comfort in any season of the year. Access is adapted for people with reduced mobility, making it suitable for everyone. Among its additional amenities, you will find a garage space included in the price, a storage room for extra storage and access to a community pool and garden, perfect for relaxing and enjoying the good weather. The location is unbeatable, with shops, schools and restaurants just a few minutes away. Don't miss the opportunity to live in this magnificent apartment that combines modernity, comfort and a privileged location. Contact us for more information and schedule your visit today!