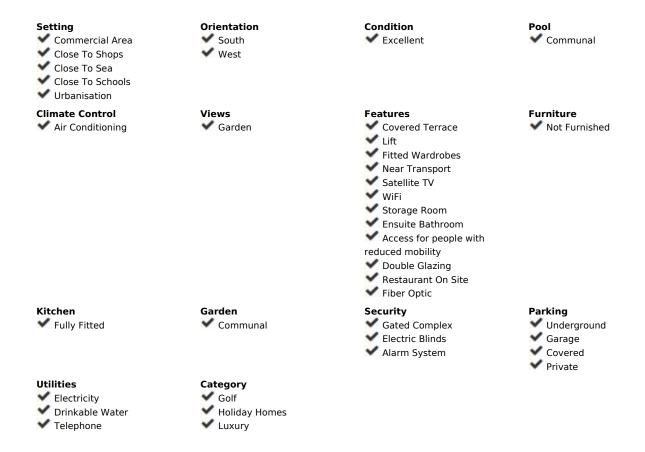

## Sales - Apartment - Estepona 395.000€

www.mibgroup.es +34 662 58 96 58 info@mibgroup.es Community: 2,160 EUR / year IBI: 800 EUR / year Rubbish: 120 EUR / year

3

2

108 m<sup>2</sup>

Unique opportunity in Estepona! This impressive apartment of 138 m² built and 108 m² useful, located in a rapidly expanding area, offers you the comfort and luxury that you have always wanted. Just 300 meters from the beach, you can enjoy the sea just a step away from your home. The house has 3 large bedrooms and 2 bathrooms, all of them with built-in wardrobes that optimize space. Built in 2020, this apartment is in excellent condition and is ready to move into. The south orientation guarantees natural luminosity throughout the day. In addition, it has electric diesel heating and air conditioning for your comfort in any season of the year. Access is adapted for people with reduced mobility, making it suitable for everyone. Among its additional amenities, you will find a garage space included in the price, a storage room for extra storage and access to a community pool and garden, perfect for relaxing and enjoying the good weather. The location is unbeatable, with shops, schools and restaurants just a few minutes away. Don't miss the opportunity to live in this magnificent apartment that combines modernity, comfort and a privileged location. Contact us for more information and schedule your visit today!