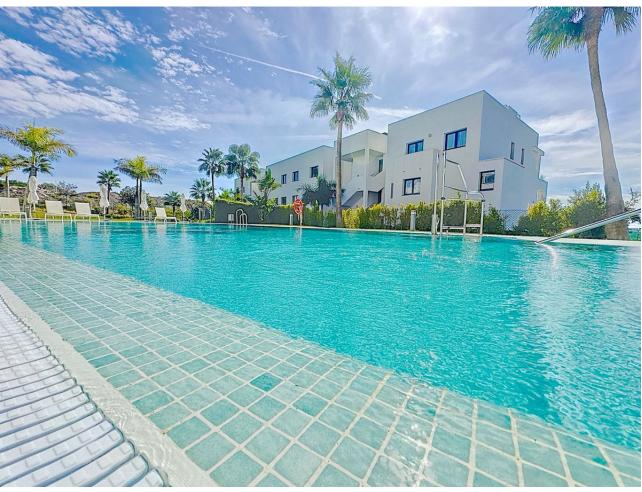

## Sales - Apartment - Estepona 395.000€

www.mibgroup.es +34 662 58 96 58 info@mibgroup.es Community: 2,160 EUR / year IBI: 800 EUR / year Rubbish: 120 EUR / year

3

2

108 m<sup>2</sup>

Unique opportunity in Estepona! This impressive apartment of 138 m² built and 108 m² useful, located in a rapidly expanding area, offers you the comfort and luxury that you have always wanted. Just 300 meters from the beach, you can enjoy the sea just a step away from your home. The house has 3 large bedrooms and 2 bathrooms, all of them with built-in wardrobes that optimize space. Built in 2020, this apartment is in excellent condition and is ready to move into. The south orientation guarantees natural luminosity throughout the day. In addition, it has electric diesel heating and air conditioning for your comfort in any season of the year. Access is adapted for people with reduced mobility, making it suitable for everyone. Among its additional amenities, you will find a garage space included in the price, a storage room for extra storage and access to a community pool and garden, perfect for relaxing and enjoying the good weather. The location is unbeatable, with shops, schools and restaurants just a few minutes away. Don't miss the opportunity to live in this magnificent apartment that combines modernity, comfort and a privileged location. Contact us for more information and schedule your visit today!