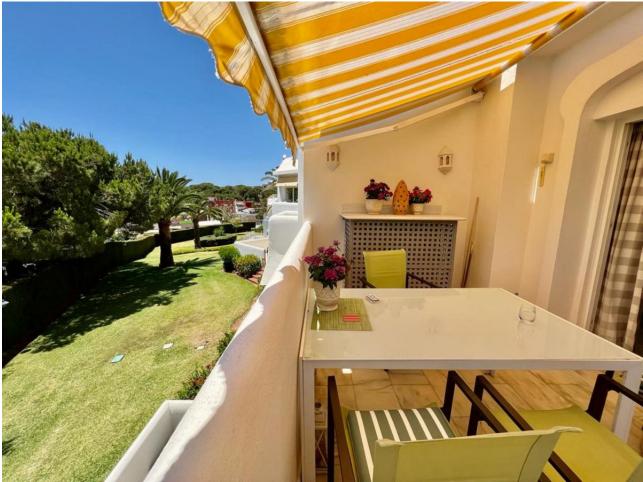

Community: 3,300 EUR / year IBI: 425 EUR / year Rubbish: 185 EUR / year

WONDERFUL SOUTH EAST FACING APARTMENT ON MIDDLE FLOOR IN THE BEST COMPLEX IN THE CENTRE OF ELVIRIA. SHORT DISTANCE TO ALL AMENITIES, TO SHOPS AND RESTAURANTS AND 10 MINUTE WALK TO THE BEACH. EASY ACCESS TO THE MAIN ROAD. IT CONSISTS OF TWO BEDROOMS, TWO BATHROOMS AND A LARGE UTILITY ROOM. NICE RENOVATED KITCHEN. COSY TERRACE WITH LOTS OF SUN, VERY PLEASANT AND WITH POSSIBILITY TO CLOSE WITH A PERGOLA ROOF AND GLASS CURTAINS TO TAKE ADVANTAGE OF IT DURING THE WINTER TIME. THE BLOCK HAS A LIFT. VERY WELL KEPT SPACIOUS GARDENS, THREE SWIMMING-POOLS (ONE HEATED), LIFEGUARD IN HIGH SEASON, TWO TENNIS COURTS AND CLUB/RESTAURANT. SECURITY CAMERAS IN THE COMPLEX. BARBECUE AREA AND PETANQUE.