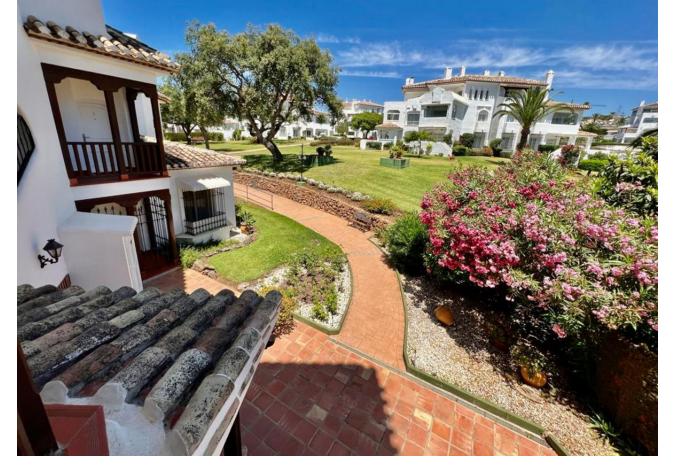

Community: 3,300 EUR / year IBI: 425 EUR / year Rubbish: 185 EUR / year

WONDERFUL SOUTH EAST FACING APARTMENT ON MIDDLE FLOOR IN THE BEST COMPLEX IN THE CENTRE OF ELVIRIA. SHORT DISTANCE TO ALL AMENITIES, TO SHOPS AND RESTAURANTS AND 10 MINUTE WALK TO THE BEACH. EASY ACCESS TO THE MAIN ROAD. IT CONSISTS OF TWO BEDROOMS, TWO BATHROOMS AND A LARGE UTILITY ROOM. NICE RENOVATED KITCHEN. COSY TERRACE WITH LOTS OF SUN, VERY PLEASANT AND WITH POSSIBILITY TO CLOSE WITH A PERGOLA ROOF AND GLASS CURTAINS TO TAKE ADVANTAGE OF IT DURING THE WINTER TIME. THE BLOCK HAS A LIFT. VERY WELL KEPT SPACIOUS GARDENS, THREE SWIMMING-POOLS (ONE HEATED), LIFEGUARD IN HIGH SEASON, TWO TENNIS COURTS AND CLUB/RESTAURANT. SECURITY CAMERAS IN THE COMPLEX. BARBECUE AREA AND PETANQUE.