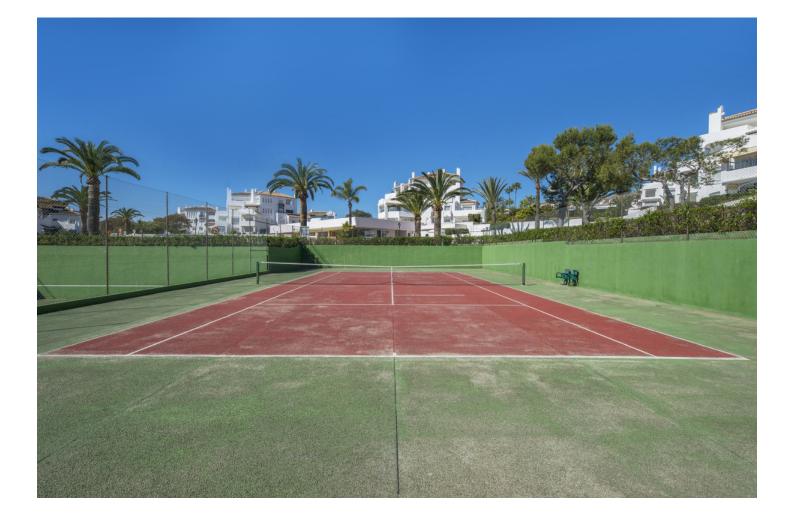

Community: 3,300 EUR / year IBI: 425 EUR / year Rubbish: 185 EUR / year

WONDERFUL SOUTH EAST FACING APARTMENT ON MIDDLE FLOOR IN THE BEST COMPLEX IN THE CENTRE OF ELVIRIA. SHORT DISTANCE TO ALL AMENITIES, TO SHOPS AND RESTAURANTS AND 10 MINUTE WALK TO THE BEACH. EASY ACCESS TO THE MAIN ROAD. IT CONSISTS OF TWO BEDROOMS, TWO BATHROOMS AND A LARGE UTILITY ROOM. NICE RENOVATED KITCHEN. COSY TERRACE WITH LOTS OF SUN, VERY PLEASANT AND WITH POSSIBILITY TO CLOSE WITH A PERGOLA ROOF AND GLASS CURTAINS TO TAKE ADVANTAGE OF IT DURING THE WINTER TIME. THE BLOCK HAS A LIFT. VERY WELL KEPT SPACIOUS GARDENS, THREE SWIMMING-POOLS (ONE HEATED), LIFEGUARD IN HIGH SEASON, TWO TENNIS COURTS AND CLUB/RESTAURANT. SECURITY CAMERAS IN THE COMPLEX. BARBECUE AREA AND PETANQUE.