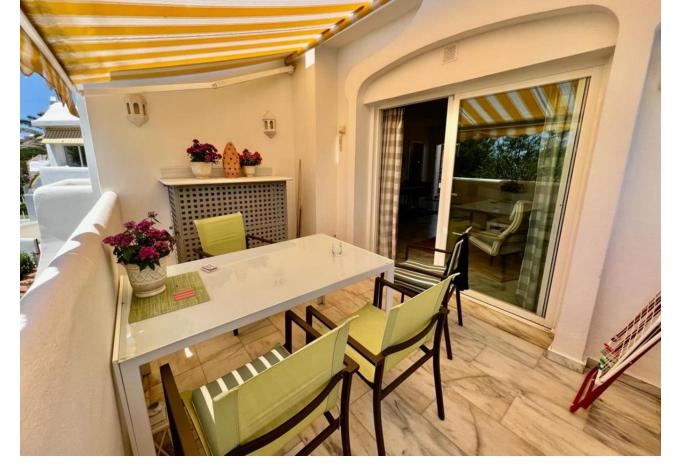

Community: 3,300 EUR / year IBI: 425 EUR / year Rubbish: 185 EUR / year

WONDERFUL SOUTH EAST FACING APARTMENT ON MIDDLE FLOOR IN THE BEST COMPLEX IN THE CENTRE OF ELVIRIA. SHORT DISTANCE TO ALL AMENITIES, TO SHOPS AND RESTAURANTS AND 10 MINUTE WALK TO THE BEACH. EASY ACCESS TO THE MAIN ROAD. IT CONSISTS OF TWO BEDROOMS, TWO BATHROOMS AND A LARGE UTILITY ROOM. NICE RENOVATED KITCHEN. COSY TERRACE WITH LOTS OF SUN, VERY PLEASANT AND WITH POSSIBILITY TO CLOSE WITH A PERGOLA ROOF AND GLASS CURTAINS TO TAKE ADVANTAGE OF IT DURING THE WINTER TIME. THE BLOCK HAS A LIFT. VERY WELL KEPT SPACIOUS GARDENS, THREE SWIMMING-POOLS (ONE HEATED), LIFEGUARD IN HIGH SEASON, TWO TENNIS COURTS AND CLUB/RESTAURANT. SECURITY CAMERAS IN THE COMPLEX. BARBECUE AREA AND PETANQUE.