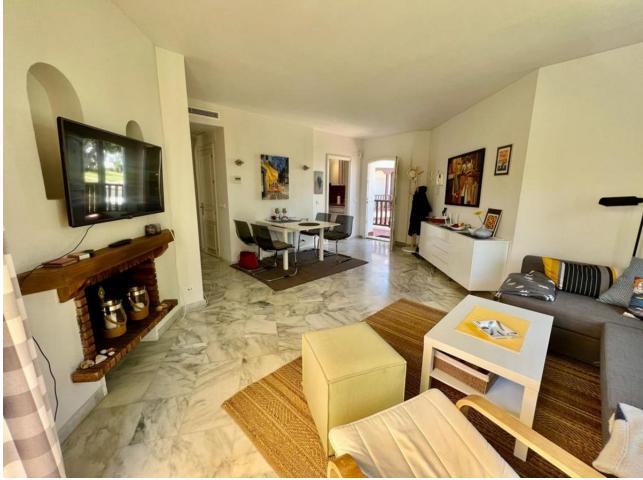

Community: 3,300 EUR / year IBI: 425 EUR / year Rubbish: 185 EUR / year

WONDERFUL SOUTH EAST FACING APARTMENT ON MIDDLE FLOOR IN THE BEST COMPLEX IN THE CENTRE OF ELVIRIA. SHORT DISTANCE TO ALL AMENITIES, TO SHOPS AND RESTAURANTS AND 10 MINUTE WALK TO THE BEACH. EASY ACCESS TO THE MAIN ROAD. IT CONSISTS OF TWO BEDROOMS, TWO BATHROOMS AND A LARGE UTILITY ROOM. NICE RENOVATED KITCHEN. COSY TERRACE WITH LOTS OF SUN, VERY PLEASANT AND WITH POSSIBILITY TO CLOSE WITH A PERGOLA ROOF AND GLASS CURTAINS TO TAKE ADVANTAGE OF IT DURING THE WINTER TIME. THE BLOCK HAS A LIFT. VERY WELL KEPT SPACIOUS GARDENS, THREE SWIMMING-POOLS (ONE HEATED), LIFEGUARD IN HIGH SEASON, TWO TENNIS COURTS AND CLUB/RESTAURANT. SECURITY CAMERAS IN THE COMPLEX. BARBECUE AREA AND PETANQUE.