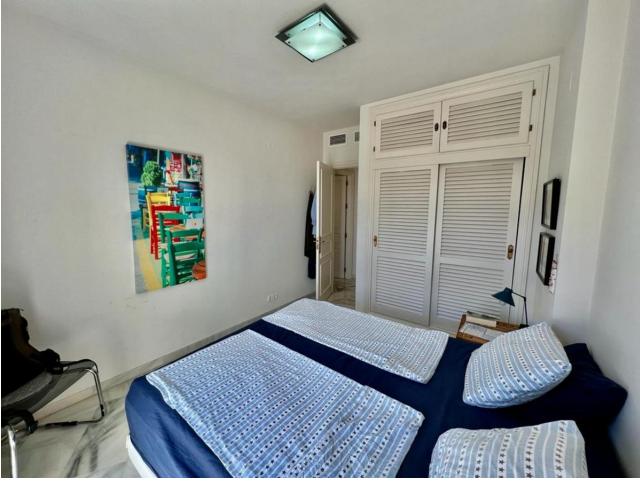

Community: 3,300 EUR / year IBI: 425 EUR / year Rubbish: 185 EUR / year

WONDERFUL SOUTH EAST FACING APARTMENT ON MIDDLE FLOOR IN THE BEST COMPLEX IN THE CENTRE OF ELVIRIA. SHORT DISTANCE TO ALL AMENITIES, TO SHOPS AND RESTAURANTS AND 10 MINUTE WALK TO THE BEACH. EASY ACCESS TO THE MAIN ROAD. IT CONSISTS OF TWO BEDROOMS, TWO BATHROOMS AND A LARGE UTILITY ROOM. NICE RENOVATED KITCHEN. COSY TERRACE WITH LOTS OF SUN, VERY PLEASANT AND WITH POSSIBILITY TO CLOSE WITH A PERGOLA ROOF AND GLASS CURTAINS TO TAKE ADVANTAGE OF IT DURING THE WINTER TIME. THE BLOCK HAS A LIFT. VERY WELL KEPT SPACIOUS GARDENS, THREE SWIMMING-POOLS (ONE HEATED), LIFEGUARD IN HIGH SEASON, TWO TENNIS COURTS AND CLUB/RESTAURANT. SECURITY CAMERAS IN THE COMPLEX. BARBECUE AREA AND PETANQUE.