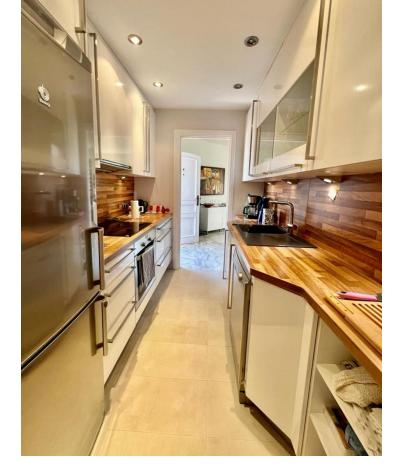

Community: 3,300 EUR / year IBI: 425 EUR / year Rubbish: 185 EUR / year

WONDERFUL SOUTH EAST FACING APARTMENT ON MIDDLE FLOOR IN THE BEST COMPLEX IN THE CENTRE OF ELVIRIA. SHORT DISTANCE TO ALL AMENITIES, TO SHOPS AND RESTAURANTS AND 10 MINUTE WALK TO THE BEACH. EASY ACCESS TO THE MAIN ROAD. IT CONSISTS OF TWO BEDROOMS, TWO BATHROOMS AND A LARGE UTILITY ROOM. NICE RENOVATED KITCHEN. COSY TERRACE WITH LOTS OF SUN, VERY PLEASANT AND WITH POSSIBILITY TO CLOSE WITH A PERGOLA ROOF AND GLASS CURTAINS TO TAKE ADVANTAGE OF IT DURING THE WINTER TIME. THE BLOCK HAS A LIFT. VERY WELL KEPT SPACIOUS GARDENS, THREE SWIMMING-POOLS (ONE HEATED), LIFEGUARD IN HIGH SEASON, TWO TENNIS COURTS AND CLUB/RESTAURANT. SECURITY CAMERAS IN THE COMPLEX. BARBECUE AREA AND PETANQUE.