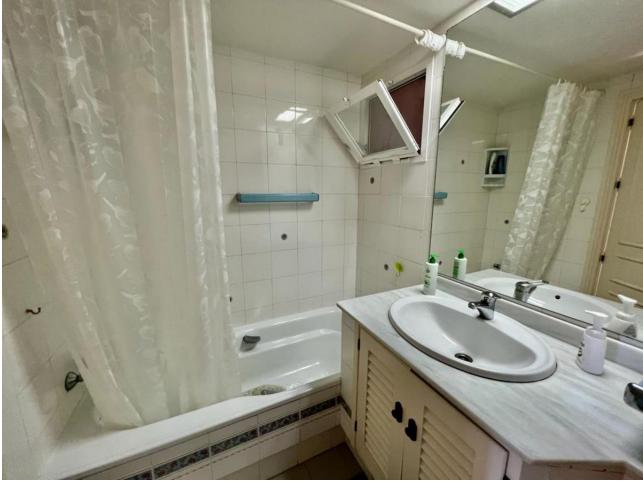

Community: 3,300 EUR / year IBI: 425 EUR / year Rubbish: 185 EUR / year

WONDERFUL SOUTH EAST FACING APARTMENT ON MIDDLE FLOOR IN THE BEST COMPLEX IN THE CENTRE OF ELVIRIA. SHORT DISTANCE TO ALL AMENITIES, TO SHOPS AND RESTAURANTS AND 10 MINUTE WALK TO THE BEACH. EASY ACCESS TO THE MAIN ROAD. IT CONSISTS OF TWO BEDROOMS, TWO BATHROOMS AND A LARGE UTILITY ROOM. NICE RENOVATED KITCHEN. COSY TERRACE WITH LOTS OF SUN, VERY PLEASANT AND WITH POSSIBILITY TO CLOSE WITH A PERGOLA ROOF AND GLASS CURTAINS TO TAKE ADVANTAGE OF IT DURING THE WINTER TIME. THE BLOCK HAS A LIFT. VERY WELL KEPT SPACIOUS GARDENS, THREE SWIMMING-POOLS (ONE HEATED), LIFEGUARD IN HIGH SEASON, TWO TENNIS COURTS AND CLUB/RESTAURANT. SECURITY CAMERAS IN THE COMPLEX. BARBECUE AREA AND PETANQUE.