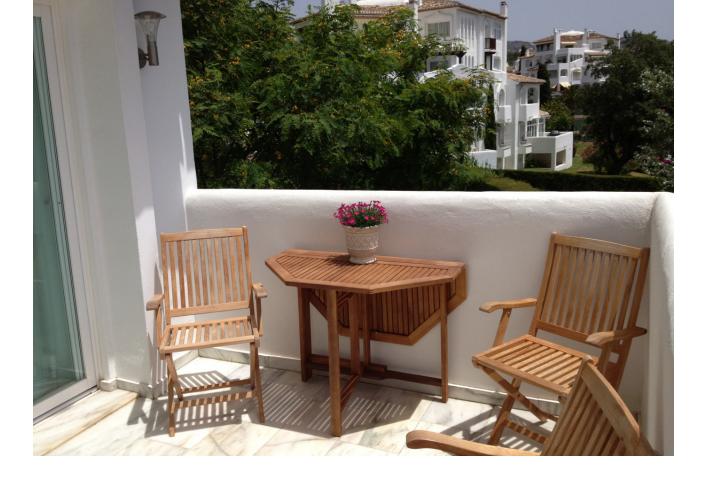

Community: 3,300 EUR / year IBI: 425 EUR / year Rubbish: 185 EUR / year

WONDERFUL SOUTH EAST FACING APARTMENT ON MIDDLE FLOOR IN THE BEST COMPLEX IN THE CENTRE OF ELVIRIA. SHORT DISTANCE TO ALL AMENITIES, TO SHOPS AND RESTAURANTS AND 10 MINUTE WALK TO THE BEACH. EASY ACCESS TO THE MAIN ROAD. IT CONSISTS OF TWO BEDROOMS, TWO BATHROOMS AND A LARGE UTILITY ROOM. NICE RENOVATED KITCHEN. COSY TERRACE WITH LOTS OF SUN, VERY PLEASANT AND WITH POSSIBILITY TO CLOSE WITH A PERGOLA ROOF AND GLASS CURTAINS TO TAKE ADVANTAGE OF IT DURING THE WINTER TIME. THE BLOCK HAS A LIFT. VERY WELL KEPT SPACIOUS GARDENS, THREE SWIMMING-POOLS (ONE HEATED), LIFEGUARD IN HIGH SEASON, TWO TENNIS COURTS AND CLUB/RESTAURANT. SECURITY CAMERAS IN THE COMPLEX. BARBECUE AREA AND PETANQUE.