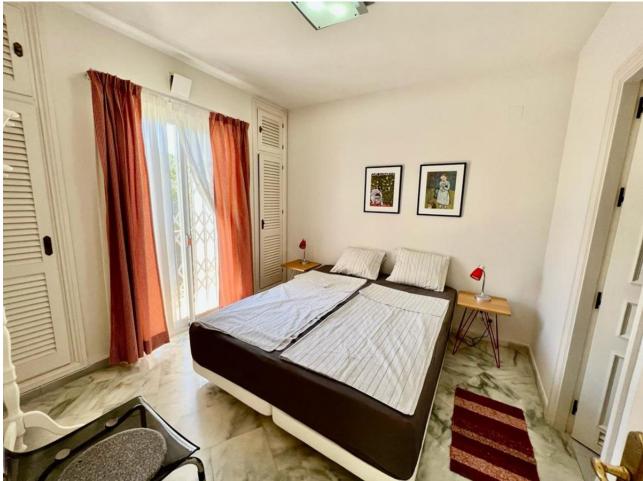

Community: 3,300 EUR / year IBI: 425 EUR / year Rubbish: 185 EUR / year

WONDERFUL SOUTH EAST FACING APARTMENT ON MIDDLE FLOOR IN THE BEST COMPLEX IN THE CENTRE OF ELVIRIA. SHORT DISTANCE TO ALL AMENITIES, TO SHOPS AND RESTAURANTS AND 10 MINUTE WALK TO THE BEACH. EASY ACCESS TO THE MAIN ROAD. IT CONSISTS OF TWO BEDROOMS, TWO BATHROOMS AND A LARGE UTILITY ROOM. NICE RENOVATED KITCHEN. COSY TERRACE WITH LOTS OF SUN, VERY PLEASANT AND WITH POSSIBILITY TO CLOSE WITH A PERGOLA ROOF AND GLASS CURTAINS TO TAKE ADVANTAGE OF IT DURING THE WINTER TIME. THE BLOCK HAS A LIFT. VERY WELL KEPT SPACIOUS GARDENS, THREE SWIMMING-POOLS (ONE HEATED), LIFEGUARD IN HIGH SEASON, TWO TENNIS COURTS AND CLUB/RESTAURANT. SECURITY CAMERAS IN THE COMPLEX. BARBECUE AREA AND PETANQUE.