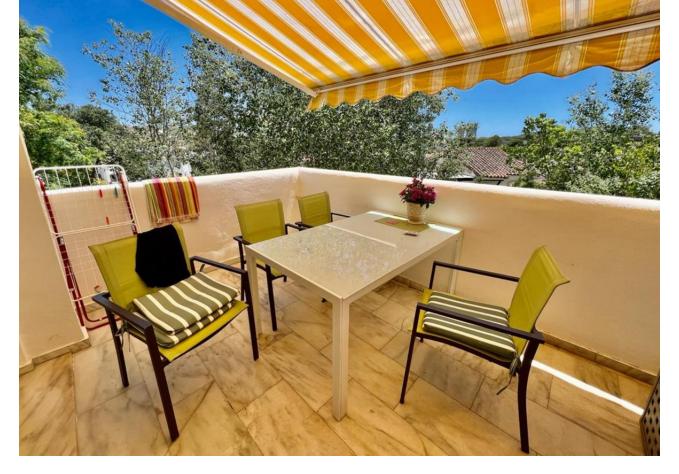

Community: 3,300 EUR / year IBI: 425 EUR / year Rubbish: 185 EUR / year

WONDERFUL SOUTH EAST FACING APARTMENT ON MIDDLE FLOOR IN THE BEST COMPLEX IN THE CENTRE OF ELVIRIA. SHORT DISTANCE TO ALL AMENITIES, TO SHOPS AND RESTAURANTS AND 10 MINUTE WALK TO THE BEACH. EASY ACCESS TO THE MAIN ROAD. IT CONSISTS OF TWO BEDROOMS, TWO BATHROOMS AND A LARGE UTILITY ROOM. NICE RENOVATED KITCHEN. COSY TERRACE WITH LOTS OF SUN, VERY PLEASANT AND WITH POSSIBILITY TO CLOSE WITH A PERGOLA ROOF AND GLASS CURTAINS TO TAKE ADVANTAGE OF IT DURING THE WINTER TIME. THE BLOCK HAS A LIFT. VERY WELL KEPT SPACIOUS GARDENS, THREE SWIMMING-POOLS (ONE HEATED), LIFEGUARD IN HIGH SEASON, TWO TENNIS COURTS AND CLUB/RESTAURANT. SECURITY CAMERAS IN THE COMPLEX. BARBECUE AREA AND PETANQUE.