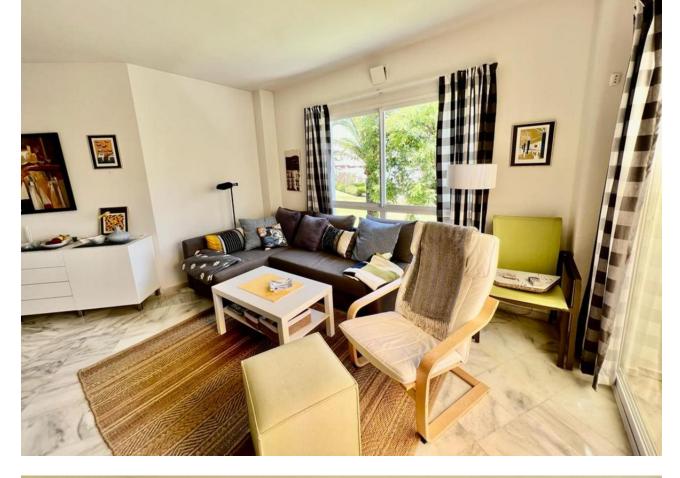

Community: 3,300 EUR / year IBI: 425 EUR / year Rubbish: 185 EUR / year

WONDERFUL SOUTH EAST FACING APARTMENT ON MIDDLE FLOOR IN THE BEST COMPLEX IN THE CENTRE OF ELVIRIA. SHORT DISTANCE TO ALL AMENITIES, TO SHOPS AND RESTAURANTS AND 10 MINUTE WALK TO THE BEACH. EASY ACCESS TO THE MAIN ROAD. IT CONSISTS OF TWO BEDROOMS, TWO BATHROOMS AND A LARGE UTILITY ROOM. NICE RENOVATED KITCHEN. COSY TERRACE WITH LOTS OF SUN, VERY PLEASANT AND WITH POSSIBILITY TO CLOSE WITH A PERGOLA ROOF AND GLASS CURTAINS TO TAKE ADVANTAGE OF IT DURING THE WINTER TIME. THE BLOCK HAS A LIFT. VERY WELL KEPT SPACIOUS GARDENS, THREE SWIMMING-POOLS (ONE HEATED), LIFEGUARD IN HIGH SEASON, TWO TENNIS COURTS AND CLUB/RESTAURANT. SECURITY CAMERAS IN THE COMPLEX. BARBECUE AREA AND PETANQUE.