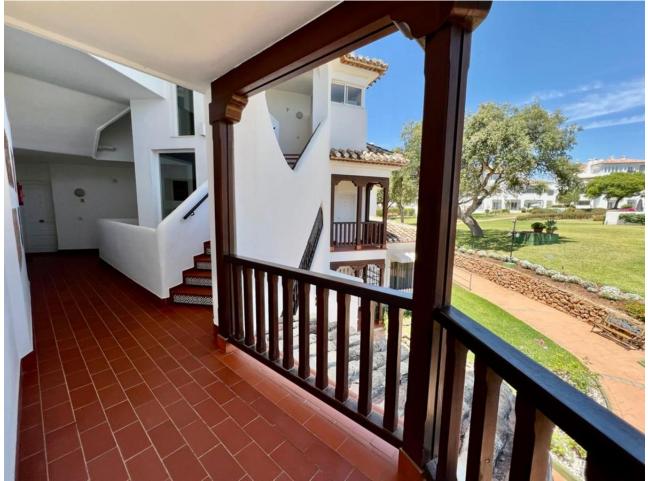

Community: 3,300 EUR / year IBI: 425 EUR / year Rubbish: 185 EUR / year

WONDERFUL SOUTH EAST FACING APARTMENT ON MIDDLE FLOOR IN THE BEST COMPLEX IN THE CENTRE OF ELVIRIA. SHORT DISTANCE TO ALL AMENITIES, TO SHOPS AND RESTAURANTS AND 10 MINUTE WALK TO THE BEACH. EASY ACCESS TO THE MAIN ROAD. IT CONSISTS OF TWO BEDROOMS, TWO BATHROOMS AND A LARGE UTILITY ROOM. NICE RENOVATED KITCHEN. COSY TERRACE WITH LOTS OF SUN, VERY PLEASANT AND WITH POSSIBILITY TO CLOSE WITH A PERGOLA ROOF AND GLASS CURTAINS TO TAKE ADVANTAGE OF IT DURING THE WINTER TIME. THE BLOCK HAS A LIFT. VERY WELL KEPT SPACIOUS GARDENS, THREE SWIMMING-POOLS (ONE HEATED), LIFEGUARD IN HIGH SEASON, TWO TENNIS COURTS AND CLUB/RESTAURANT. SECURITY CAMERAS IN THE COMPLEX. BARBECUE AREA AND PETANQUE.