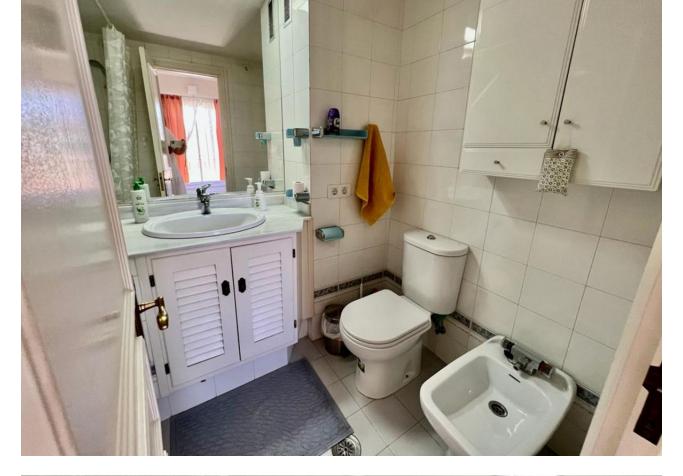

Community: 3,300 EUR / year IBI: 425 EUR / year Rubbish: 185 EUR / year

WONDERFUL SOUTH EAST FACING APARTMENT ON MIDDLE FLOOR IN THE BEST COMPLEX IN THE CENTRE OF ELVIRIA. SHORT DISTANCE TO ALL AMENITIES, TO SHOPS AND RESTAURANTS AND 10 MINUTE WALK TO THE BEACH. EASY ACCESS TO THE MAIN ROAD. IT CONSISTS OF TWO BEDROOMS, TWO BATHROOMS AND A LARGE UTILITY ROOM. NICE RENOVATED KITCHEN. COSY TERRACE WITH LOTS OF SUN, VERY PLEASANT AND WITH POSSIBILITY TO CLOSE WITH A PERGOLA ROOF AND GLASS CURTAINS TO TAKE ADVANTAGE OF IT DURING THE WINTER TIME. THE BLOCK HAS A LIFT. VERY WELL KEPT SPACIOUS GARDENS, THREE SWIMMING-POOLS (ONE HEATED), LIFEGUARD IN HIGH SEASON, TWO TENNIS COURTS AND CLUB/RESTAURANT. SECURITY CAMERAS IN THE COMPLEX. BARBECUE AREA AND PETANQUE.