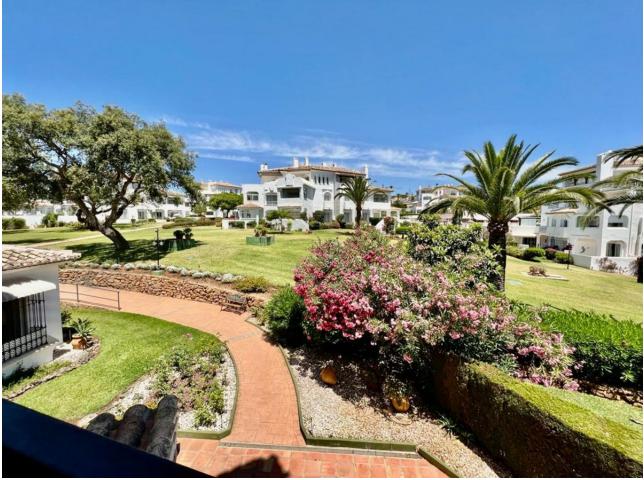

Community: 3,300 EUR / year IBI: 425 EUR / year Rubbish: 185 EUR / year

WONDERFUL SOUTH EAST FACING APARTMENT ON MIDDLE FLOOR IN THE BEST COMPLEX IN THE CENTRE OF ELVIRIA. SHORT DISTANCE TO ALL AMENITIES, TO SHOPS AND RESTAURANTS AND 10 MINUTE WALK TO THE BEACH. EASY ACCESS TO THE MAIN ROAD. IT CONSISTS OF TWO BEDROOMS, TWO BATHROOMS AND A LARGE UTILITY ROOM. NICE RENOVATED KITCHEN. COSY TERRACE WITH LOTS OF SUN, VERY PLEASANT AND WITH POSSIBILITY TO CLOSE WITH A PERGOLA ROOF AND GLASS CURTAINS TO TAKE ADVANTAGE OF IT DURING THE WINTER TIME. THE BLOCK HAS A LIFT. VERY WELL KEPT SPACIOUS GARDENS, THREE SWIMMING-POOLS (ONE HEATED), LIFEGUARD IN HIGH SEASON, TWO TENNIS COURTS AND CLUB/RESTAURANT. SECURITY CAMERAS IN THE COMPLEX. BARBECUE AREA AND PETANQUE.