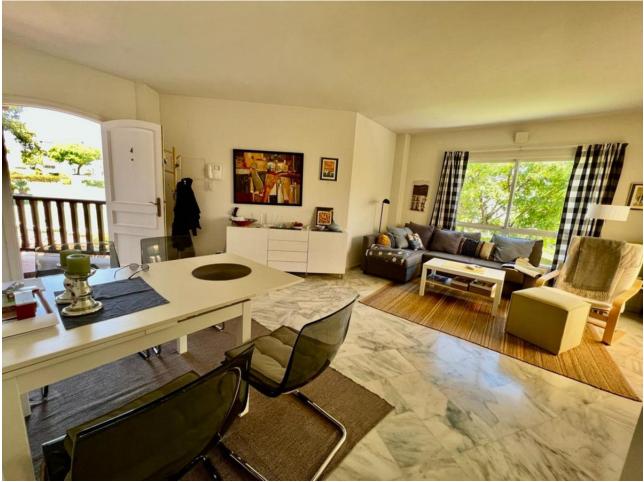

Community: 3,300 EUR / year IBI: 425 EUR / year Rubbish: 185 EUR / year

WONDERFUL SOUTH EAST FACING APARTMENT ON MIDDLE FLOOR IN THE BEST COMPLEX IN THE CENTRE OF ELVIRIA. SHORT DISTANCE TO ALL AMENITIES, TO SHOPS AND RESTAURANTS AND 10 MINUTE WALK TO THE BEACH. EASY ACCESS TO THE MAIN ROAD. IT CONSISTS OF TWO BEDROOMS, TWO BATHROOMS AND A LARGE UTILITY ROOM. NICE RENOVATED KITCHEN. COSY TERRACE WITH LOTS OF SUN, VERY PLEASANT AND WITH POSSIBILITY TO CLOSE WITH A PERGOLA ROOF AND GLASS CURTAINS TO TAKE ADVANTAGE OF IT DURING THE WINTER TIME. THE BLOCK HAS A LIFT. VERY WELL KEPT SPACIOUS GARDENS, THREE SWIMMING-POOLS (ONE HEATED), LIFEGUARD IN HIGH SEASON, TWO TENNIS COURTS AND CLUB/RESTAURANT. SECURITY CAMERAS IN THE COMPLEX. BARBECUE AREA AND PETANQUE.