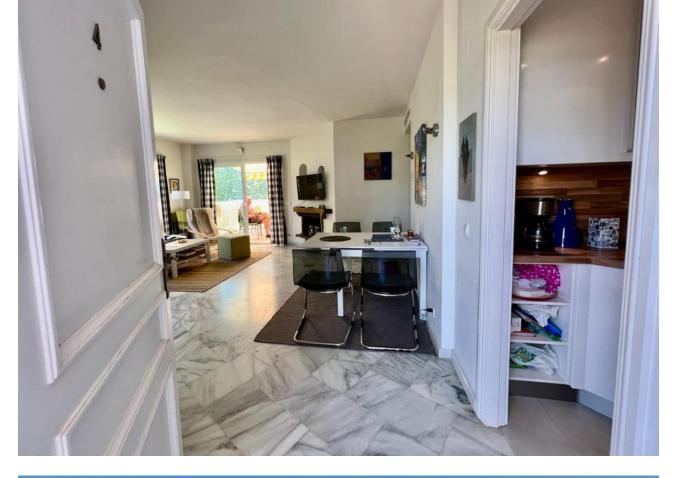

Community: 3,300 EUR / year IBI: 425 EUR / year Rubbish: 185 EUR / year

WONDERFUL SOUTH EAST FACING APARTMENT ON MIDDLE FLOOR IN THE BEST COMPLEX IN THE CENTRE OF ELVIRIA. SHORT DISTANCE TO ALL AMENITIES, TO SHOPS AND RESTAURANTS AND 10 MINUTE WALK TO THE BEACH. EASY ACCESS TO THE MAIN ROAD. IT CONSISTS OF TWO BEDROOMS, TWO BATHROOMS AND A LARGE UTILITY ROOM. NICE RENOVATED KITCHEN. COSY TERRACE WITH LOTS OF SUN, VERY PLEASANT AND WITH POSSIBILITY TO CLOSE WITH A PERGOLA ROOF AND GLASS CURTAINS TO TAKE ADVANTAGE OF IT DURING THE WINTER TIME. THE BLOCK HAS A LIFT. VERY WELL KEPT SPACIOUS GARDENS, THREE SWIMMING-POOLS (ONE HEATED), LIFEGUARD IN HIGH SEASON, TWO TENNIS COURTS AND CLUB/RESTAURANT. SECURITY CAMERAS IN THE COMPLEX. BARBECUE AREA AND PETANQUE.