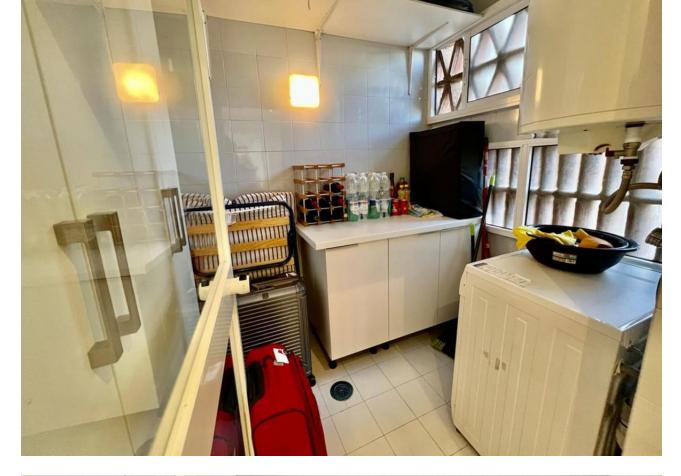

Community: 3,300 EUR / year IBI: 425 EUR / year Rubbish: 185 EUR / year

WONDERFUL SOUTH EAST FACING APARTMENT ON MIDDLE FLOOR IN THE BEST COMPLEX IN THE CENTRE OF ELVIRIA. SHORT DISTANCE TO ALL AMENITIES, TO SHOPS AND RESTAURANTS AND 10 MINUTE WALK TO THE BEACH. EASY ACCESS TO THE MAIN ROAD. IT CONSISTS OF TWO BEDROOMS, TWO BATHROOMS AND A LARGE UTILITY ROOM. NICE RENOVATED KITCHEN. COSY TERRACE WITH LOTS OF SUN, VERY PLEASANT AND WITH POSSIBILITY TO CLOSE WITH A PERGOLA ROOF AND GLASS CURTAINS TO TAKE ADVANTAGE OF IT DURING THE WINTER TIME. THE BLOCK HAS A LIFT. VERY WELL KEPT SPACIOUS GARDENS, THREE SWIMMING-POOLS (ONE HEATED), LIFEGUARD IN HIGH SEASON, TWO TENNIS COURTS AND CLUB/RESTAURANT. SECURITY CAMERAS IN THE COMPLEX. BARBECUE AREA AND PETANQUE.