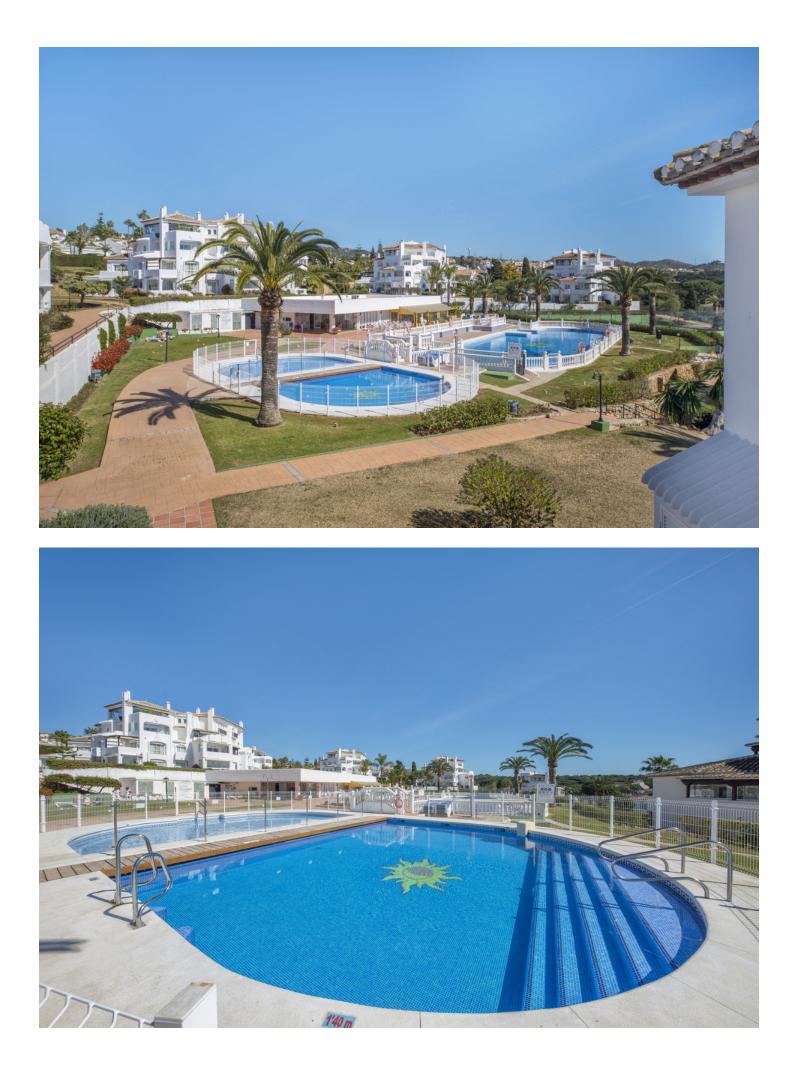

Community: 3,300 EUR / year IBI: 425 EUR / year Rubbish: 185 EUR / year

WONDERFUL SOUTH EAST FACING APARTMENT ON MIDDLE FLOOR IN THE BEST COMPLEX IN THE CENTRE OF ELVIRIA. SHORT DISTANCE TO ALL AMENITIES, TO SHOPS AND RESTAURANTS AND 10 MINUTE WALK TO THE BEACH. EASY ACCESS TO THE MAIN ROAD. IT CONSISTS OF TWO BEDROOMS, TWO BATHROOMS AND A LARGE UTILITY ROOM. NICE RENOVATED KITCHEN. COSY TERRACE WITH LOTS OF SUN, VERY PLEASANT AND WITH POSSIBILITY TO CLOSE WITH A PERGOLA ROOF AND GLASS CURTAINS TO TAKE ADVANTAGE OF IT DURING THE WINTER TIME. THE BLOCK HAS A LIFT. VERY WELL KEPT SPACIOUS GARDENS, THREE SWIMMING-POOLS (ONE HEATED), LIFEGUARD IN HIGH SEASON, TWO TENNIS COURTS AND CLUB/RESTAURANT. SECURITY CAMERAS IN THE COMPLEX. BARBECUE AREA AND PETANQUE.