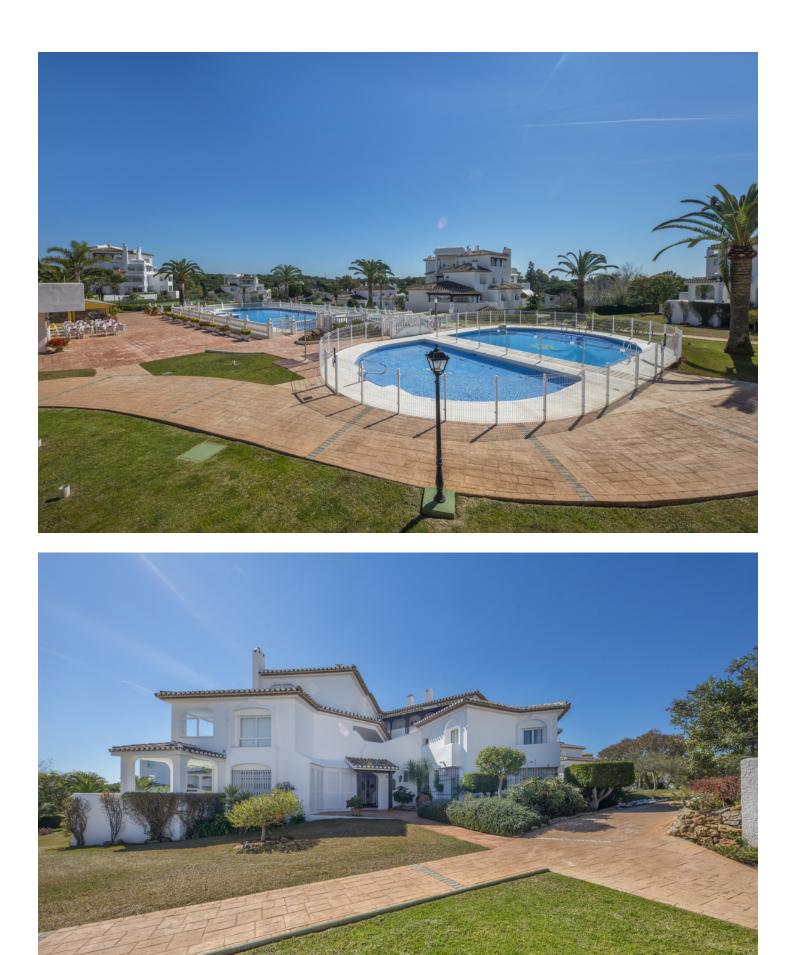

Community: 3,300 EUR / year IBI: 425 EUR / year Rubbish: 185 EUR / year

WONDERFUL SOUTH EAST FACING APARTMENT ON MIDDLE FLOOR IN THE BEST COMPLEX IN THE CENTRE OF ELVIRIA. SHORT DISTANCE TO ALL AMENITIES, TO SHOPS AND RESTAURANTS AND 10 MINUTE WALK TO THE BEACH. EASY ACCESS TO THE MAIN ROAD. IT CONSISTS OF TWO BEDROOMS, TWO BATHROOMS AND A LARGE UTILITY ROOM. NICE RENOVATED KITCHEN. COSY TERRACE WITH LOTS OF SUN, VERY PLEASANT AND WITH POSSIBILITY TO CLOSE WITH A PERGOLA ROOF AND GLASS CURTAINS TO TAKE ADVANTAGE OF IT DURING THE WINTER TIME. THE BLOCK HAS A LIFT. VERY WELL KEPT SPACIOUS GARDENS, THREE SWIMMING-POOLS (ONE HEATED), LIFEGUARD IN HIGH SEASON, TWO TENNIS COURTS AND CLUB/RESTAURANT. SECURITY CAMERAS IN THE COMPLEX. BARBECUE AREA AND PETANQUE.