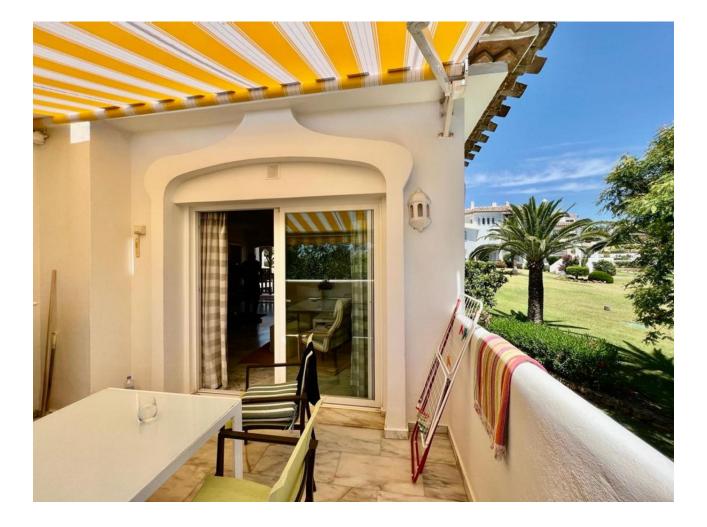

Community: 3,300 EUR / year IBI: 425 EUR / year Rubbish: 185 EUR / year

WONDERFUL SOUTH EAST FACING APARTMENT ON MIDDLE FLOOR IN THE BEST COMPLEX IN THE CENTRE OF ELVIRIA. SHORT DISTANCE TO ALL AMENITIES, TO SHOPS AND RESTAURANTS AND 10 MINUTE WALK TO THE BEACH. EASY ACCESS TO THE MAIN ROAD. IT CONSISTS OF TWO BEDROOMS, TWO BATHROOMS AND A LARGE UTILITY ROOM. NICE RENOVATED KITCHEN. COSY TERRACE WITH LOTS OF SUN, VERY PLEASANT AND WITH POSSIBILITY TO CLOSE WITH A PERGOLA ROOF AND GLASS CURTAINS TO TAKE ADVANTAGE OF IT DURING THE WINTER TIME. THE BLOCK HAS A LIFT. VERY WELL KEPT SPACIOUS GARDENS, THREE SWIMMING-POOLS (ONE HEATED), LIFEGUARD IN HIGH SEASON, TWO TENNIS COURTS AND CLUB/RESTAURANT. SECURITY CAMERAS IN THE COMPLEX. BARBECUE AREA AND PETANQUE.