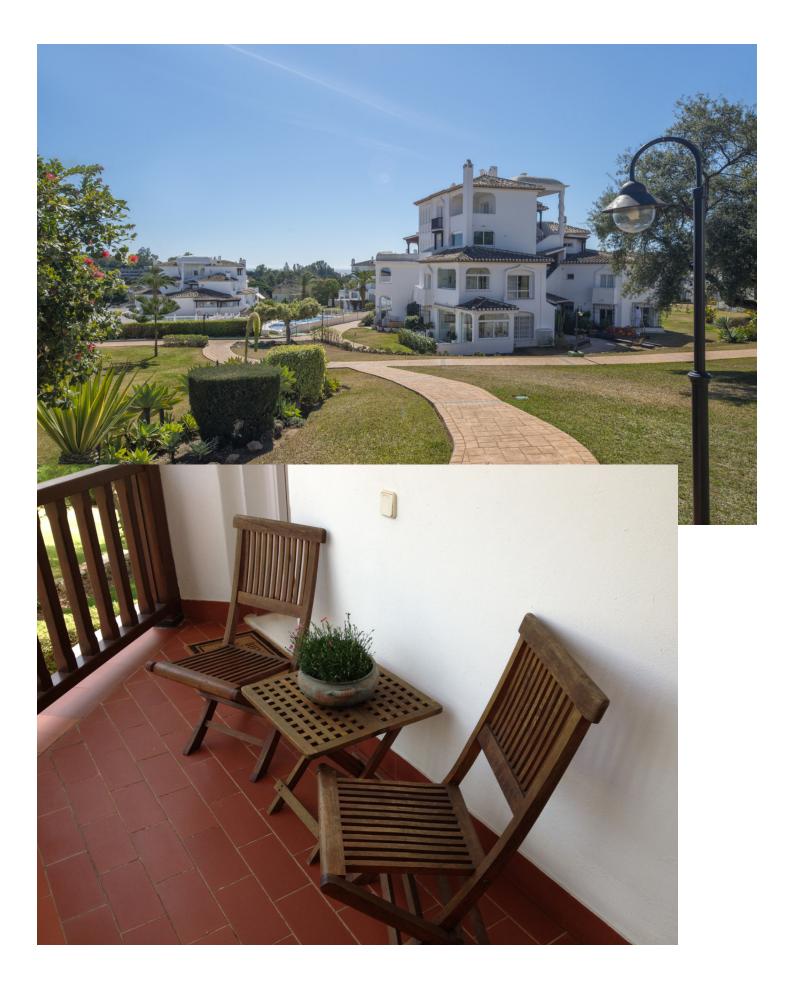

Community: 3,300 EUR / year IBI: 425 EUR / year Rubbish: 185 EUR / year

WONDERFUL SOUTH EAST FACING APARTMENT ON MIDDLE FLOOR IN THE BEST COMPLEX IN THE CENTRE OF ELVIRIA. SHORT DISTANCE TO ALL AMENITIES, TO SHOPS AND RESTAURANTS AND 10 MINUTE WALK TO THE BEACH. EASY ACCESS TO THE MAIN ROAD. IT CONSISTS OF TWO BEDROOMS, TWO BATHROOMS AND A LARGE UTILITY ROOM. NICE RENOVATED KITCHEN. COSY TERRACE WITH LOTS OF SUN, VERY PLEASANT AND WITH POSSIBILITY TO CLOSE WITH A PERGOLA ROOF AND GLASS CURTAINS TO TAKE ADVANTAGE OF IT DURING THE WINTER TIME. THE BLOCK HAS A LIFT. VERY WELL KEPT SPACIOUS GARDENS, THREE SWIMMING-POOLS (ONE HEATED), LIFEGUARD IN HIGH SEASON, TWO TENNIS COURTS AND CLUB/RESTAURANT. SECURITY CAMERAS IN THE COMPLEX. BARBECUE AREA AND PETANQUE.