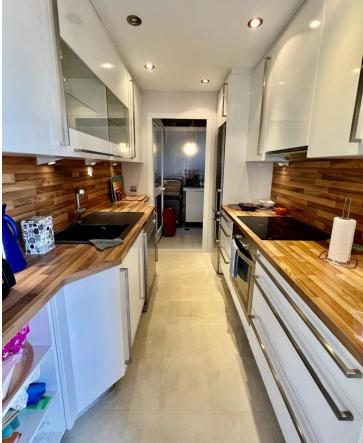

Community: 3,300 EUR / year IBI: 425 EUR / year Rubbish: 185 EUR / year

WONDERFUL SOUTH EAST FACING APARTMENT ON MIDDLE FLOOR IN THE BEST COMPLEX IN THE CENTRE OF ELVIRIA. SHORT DISTANCE TO ALL AMENITIES, TO SHOPS AND RESTAURANTS AND 10 MINUTE WALK TO THE BEACH. EASY ACCESS TO THE MAIN ROAD. IT CONSISTS OF TWO BEDROOMS, TWO BATHROOMS AND A LARGE UTILITY ROOM. NICE RENOVATED KITCHEN. COSY TERRACE WITH LOTS OF SUN, VERY PLEASANT AND WITH POSSIBILITY TO CLOSE WITH A PERGOLA ROOF AND GLASS CURTAINS TO TAKE ADVANTAGE OF IT DURING THE WINTER TIME. THE BLOCK HAS A LIFT. VERY WELL KEPT SPACIOUS GARDENS, THREE SWIMMING-POOLS (ONE HEATED), LIFEGUARD IN HIGH SEASON, TWO TENNIS COURTS AND CLUB/RESTAURANT. SECURITY CAMERAS IN THE COMPLEX. BARBECUE AREA AND PETANQUE.