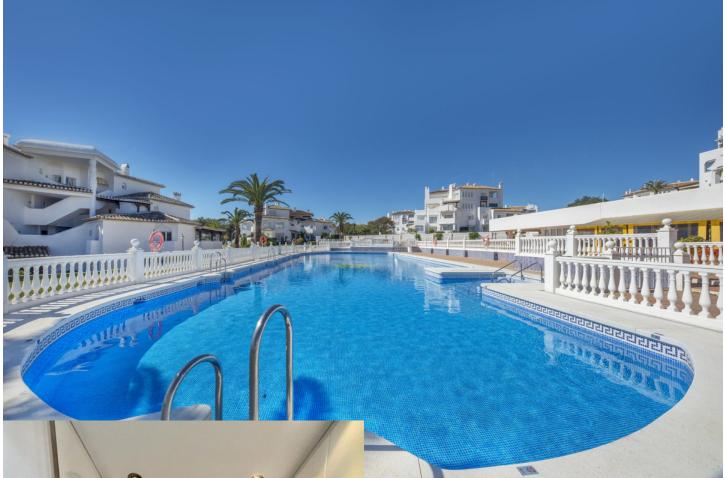

Community: 3,300 EUR / year IBI: 425 EUR / year Rubbish: 185 EUR / year

WONDERFUL SOUTH EAST FACING APARTMENT ON MIDDLE FLOOR IN THE BEST COMPLEX IN THE CENTRE OF ELVIRIA. SHORT DISTANCE TO ALL AMENITIES, TO SHOPS AND RESTAURANTS AND 10 MINUTE WALK TO THE BEACH. EASY ACCESS TO THE MAIN ROAD. IT CONSISTS OF TWO BEDROOMS, TWO BATHROOMS AND A LARGE UTILITY ROOM. NICE RENOVATED KITCHEN. COSY TERRACE WITH LOTS OF SUN, VERY PLEASANT AND WITH POSSIBILITY TO CLOSE WITH A PERGOLA ROOF AND GLASS CURTAINS TO TAKE ADVANTAGE OF IT DURING THE WINTER TIME. THE BLOCK HAS A LIFT. VERY WELL KEPT SPACIOUS GARDENS, THREE SWIMMING-POOLS (ONE HEATED), LIFEGUARD IN HIGH SEASON, TWO TENNIS COURTS AND CLUB/RESTAURANT. SECURITY CAMERAS IN THE COMPLEX. BARBECUE AREA AND PETANQUE.