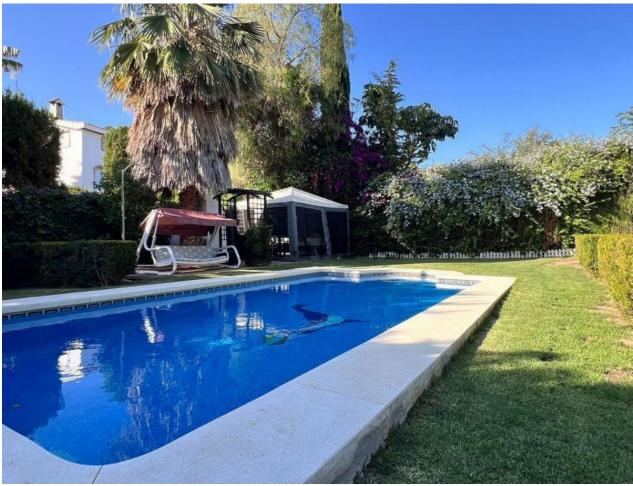

## Sales - House - Sierrezuela 624.750€

www.mibgroup.es +34 662 58 96 58 info@mibgroup.es

Ref.-ID: MIBGR4792732 Sierrezuela House

4

2

300 m2

662 m2

Great house in La Sierrezuela. 662 m2 plot, a huge garden, 4 bedrooms (1 of them conditioned as a fully soundproof music room, 2 bathrooms, 1 basketball court area, gym area in a large 145-meter basement with tables and plenty of space for celebrations or event you can think of and plenty of room for at least 4 large vehicles, with everything you need.

| Orientation North | Condition<br>Excellent                                                                                              | Pool Private         | Climate Control     Air Conditioning     Fireplace |
|-------------------|---------------------------------------------------------------------------------------------------------------------|----------------------|----------------------------------------------------|
| Views Mountain    | Features Fitted Wardrobes Near Transport Private Terrace Storage Room Ensuite Bathroom Wood Flooring Double Glazing | Kitchen Fully Fitted | <b>Garden</b> Private                              |
| Parking Garage    | Utilities Electricity Drinkable Water                                                                               |                      |                                                    |