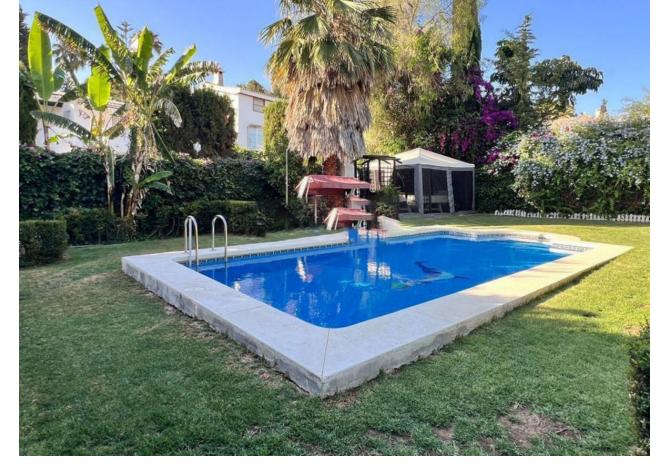

## Sales - House - Sierrezuela 624.750€

www.mibgroup.es +34 662 58 96 58 info@mibgroup.es

Ref.-ID: MIBGR4792732 Sierrezuela House

4

2

300 m2

662 m2

Great house in La Sierrezuela. 662 m2 plot, a huge garden, 4 bedrooms (1 of them conditioned as a fully soundproof music room, 2 bathrooms, 1 basketball court area, gym area in a large 145-meter basement with tables and plenty of space for celebrations or event you can think of and plenty of room for at least 4 large vehicles, with everything you need.

| Orientation North | Condition<br>Excellent                                                                                              | Pool Private         | Climate Control     Air Conditioning     Fireplace |
|-------------------|---------------------------------------------------------------------------------------------------------------------|----------------------|----------------------------------------------------|
| Views Mountain    | Features Fitted Wardrobes Near Transport Private Terrace Storage Room Ensuite Bathroom Wood Flooring Double Glazing | Kitchen Fully Fitted | <b>Garden</b> Private                              |
| Parking Garage    | Utilities Electricity Drinkable Water                                                                               |                      |                                                    |