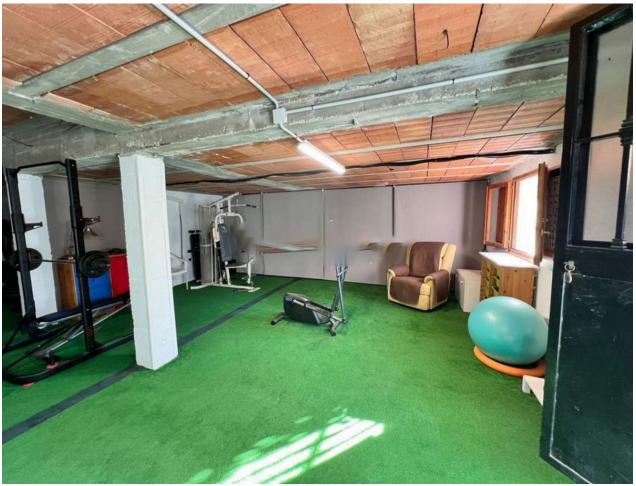

## Sales - House - Sierrezuela 624.750€

www.mibgroup.es +34 662 58 96 58 info@mibgroup.es

Ref.-ID: MIBGR4792732 Sierrezuela House

4

2

300 m2

662 m2

Great house in La Sierrezuela. 662 m2 plot, a huge garden, 4 bedrooms (1 of them conditioned as a fully soundproof music room, 2 bathrooms, 1 basketball court area, gym area in a large 145-meter basement with tables and plenty of space for celebrations or event you can think of and plenty of room for at least 4 large vehicles, with everything you need.