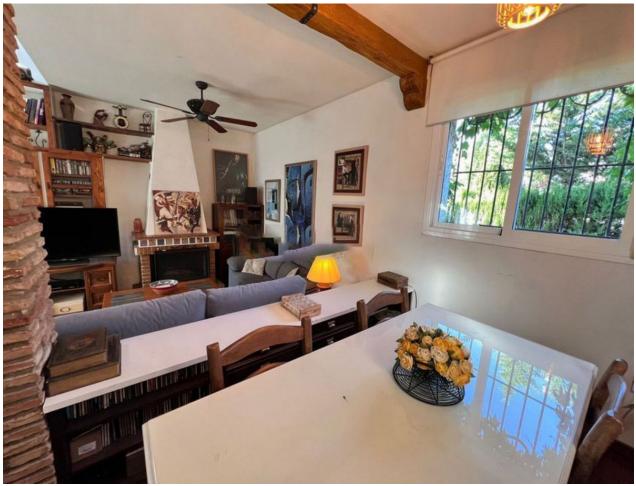

## Sales - House - Sierrezuela 624.750€

www.mibgroup.es +34 662 58 96 58 info@mibgroup.es

Ref.-ID: MIBGR4792732 Sierrezuela House

4

2

300 m2

662 m2

Great house in La Sierrezuela. 662 m2 plot, a huge garden, 4 bedrooms (1 of them conditioned as a fully soundproof music room, 2 bathrooms, 1 basketball court area, gym area in a large 145-meter basement with tables and plenty of space for celebrations or event you can think of and plenty of room for at least 4 large vehicles, with everything you need.

| Orientation North | Condition<br>Excellent                                                                                              | Pool Private         | Climate Control     Air Conditioning     Fireplace |
|-------------------|---------------------------------------------------------------------------------------------------------------------|----------------------|----------------------------------------------------|
| Views Mountain    | Features Fitted Wardrobes Near Transport Private Terrace Storage Room Ensuite Bathroom Wood Flooring Double Glazing | Kitchen Fully Fitted | <b>Garden</b> Private                              |
| Parking Garage    | Utilities Electricity Drinkable Water                                                                               |                      |                                                    |