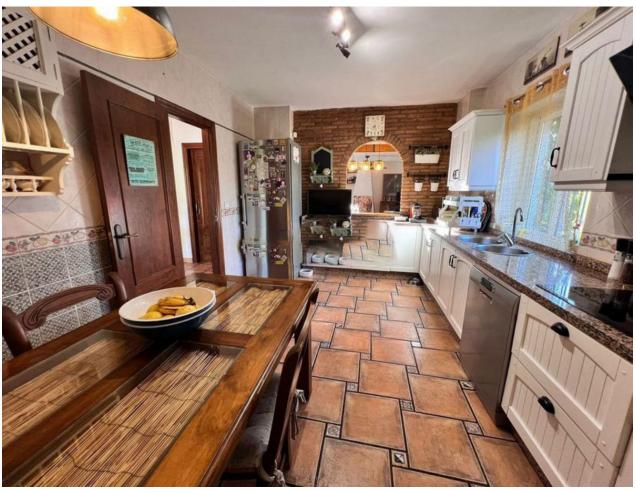

## Sales - House - Sierrezuela 624.750€

www.mibgroup.es +34 662 58 96 58 info@mibgroup.es

Ref.-ID: MIBGR4792732 Sierrezuela House

4

2

300 m2

662 m2

Great house in La Sierrezuela. 662 m2 plot, a huge garden, 4 bedrooms (1 of them conditioned as a fully soundproof music room, 2 bathrooms, 1 basketball court area, gym area in a large 145-meter basement with tables and plenty of space for celebrations or event you can think of and plenty of room for at least 4 large vehicles, with everything you need.

| Orientation North | Condition<br>Excellent                                                                                              | Pool Private         | Climate Control     Air Conditioning     Fireplace |
|-------------------|---------------------------------------------------------------------------------------------------------------------|----------------------|----------------------------------------------------|
| Views Mountain    | Features Fitted Wardrobes Near Transport Private Terrace Storage Room Ensuite Bathroom Wood Flooring Double Glazing | Kitchen Fully Fitted | <b>Garden</b> Private                              |
| Parking Garage    | Utilities Electricity Drinkable Water                                                                               |                      |                                                    |