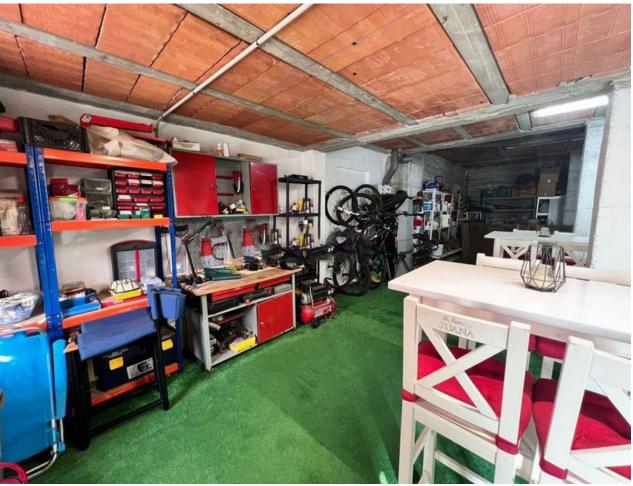

## Sales - House - Sierrezuela 624.750€

www.mibgroup.es +34 662 58 96 58 info@mibgroup.es

Ref.-ID: MIBGR4792732 Sierrezuela House

4

2

300 m2

662 m2

Great house in La Sierrezuela. 662 m2 plot, a huge garden, 4 bedrooms (1 of them conditioned as a fully soundproof music room, 2 bathrooms, 1 basketball court area, gym area in a large 145-meter basement with tables and plenty of space for celebrations or event you can think of and plenty of room for at least 4 large vehicles, with everything you need.