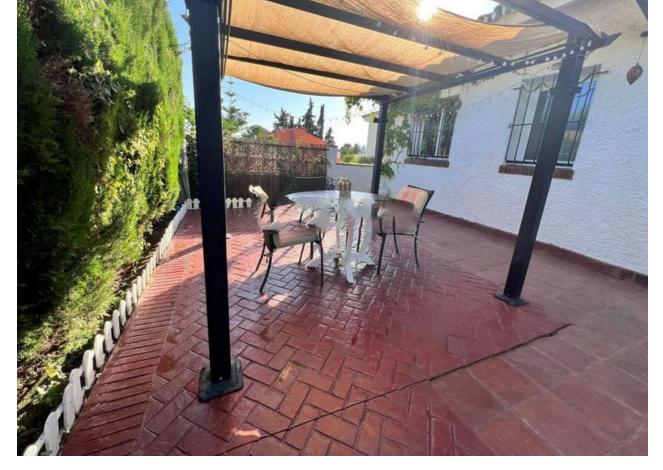

## Sales - House - Sierrezuela 624.750€

www.mibgroup.es +34 662 58 96 58 info@mibgroup.es

Ref.-ID: MIBGR4792732 Sierrezuela House

4

2

300 m2

662 m2

Great house in La Sierrezuela. 662 m2 plot, a huge garden, 4 bedrooms (1 of them conditioned as a fully soundproof music room, 2 bathrooms, 1 basketball court area, gym area in a large 145-meter basement with tables and plenty of space for celebrations or event you can think of and plenty of room for at least 4 large vehicles, with everything you need.

| Orientation North | Condition<br>Excellent                                                                                              | Pool Private         | Climate Control     Air Conditioning     Fireplace |
|-------------------|---------------------------------------------------------------------------------------------------------------------|----------------------|----------------------------------------------------|
| Views Mountain    | Features Fitted Wardrobes Near Transport Private Terrace Storage Room Ensuite Bathroom Wood Flooring Double Glazing | Kitchen Fully Fitted | <b>Garden</b> Private                              |
| Parking Garage    | Utilities Electricity Drinkable Water                                                                               |                      |                                                    |