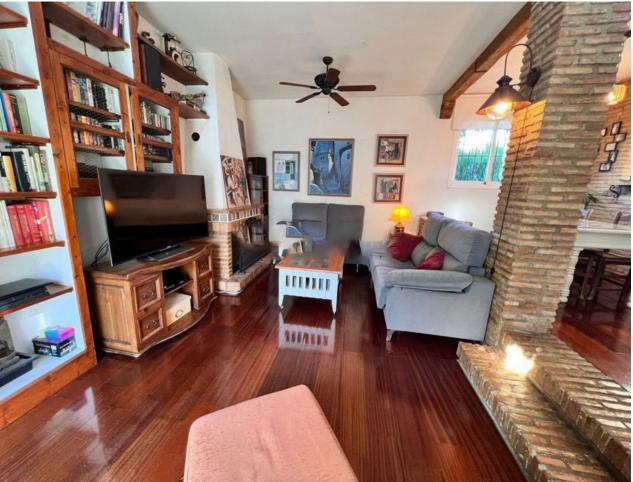

## Sales - House - Sierrezuela 624.750€

www.mibgroup.es +34 662 58 96 58 info@mibgroup.es

Ref.-ID: MIBGR4792732 Sierrezuela House

4

2

300 m2

662 m2

Great house in La Sierrezuela. 662 m2 plot, a huge garden, 4 bedrooms (1 of them conditioned as a fully soundproof music room, 2 bathrooms, 1 basketball court area, gym area in a large 145-meter basement with tables and plenty of space for celebrations or event you can think of and plenty of room for at least 4 large vehicles, with everything you need.

| Orientation North | Condition<br>Excellent                                                                                              | Pool Private         | Climate Control     Air Conditioning     Fireplace |
|-------------------|---------------------------------------------------------------------------------------------------------------------|----------------------|----------------------------------------------------|
| Views Mountain    | Features Fitted Wardrobes Near Transport Private Terrace Storage Room Ensuite Bathroom Wood Flooring Double Glazing | Kitchen Fully Fitted | <b>Garden</b> Private                              |
| Parking Garage    | Utilities Electricity Drinkable Water                                                                               |                      |                                                    |