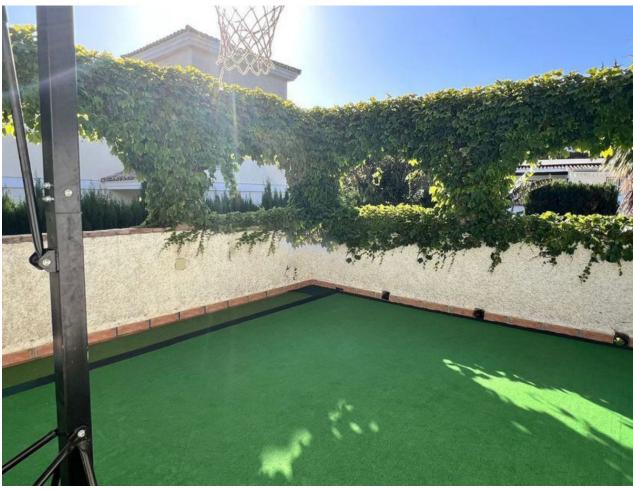

## Sales - House - Sierrezuela 624.750€

www.mibgroup.es +34 662 58 96 58 info@mibgroup.es

Ref.-ID: MIBGR4792732 Sierrezuela House

4

2

300 m2

662 m2

Great house in La Sierrezuela. 662 m2 plot, a huge garden, 4 bedrooms (1 of them conditioned as a fully soundproof music room, 2 bathrooms, 1 basketball court area, gym area in a large 145-meter basement with tables and plenty of space for celebrations or event you can think of and plenty of room for at least 4 large vehicles, with everything you need.