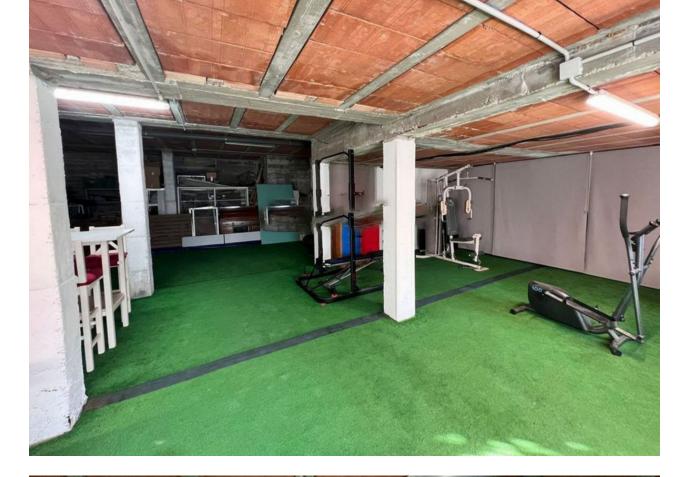

## Sales - House - Sierrezuela 624.750€

www.mibgroup.es +34 662 58 96 58 info@mibgroup.es

Ref.-ID: MIBGR4792732 Sierrezuela House

4

2

300 m2

662 m2

Great house in La Sierrezuela. 662 m2 plot, a huge garden, 4 bedrooms (1 of them conditioned as a fully soundproof music room, 2 bathrooms, 1 basketball court area, gym area in a large 145-meter basement with tables and plenty of space for celebrations or event you can think of and plenty of room for at least 4 large vehicles, with everything you need.