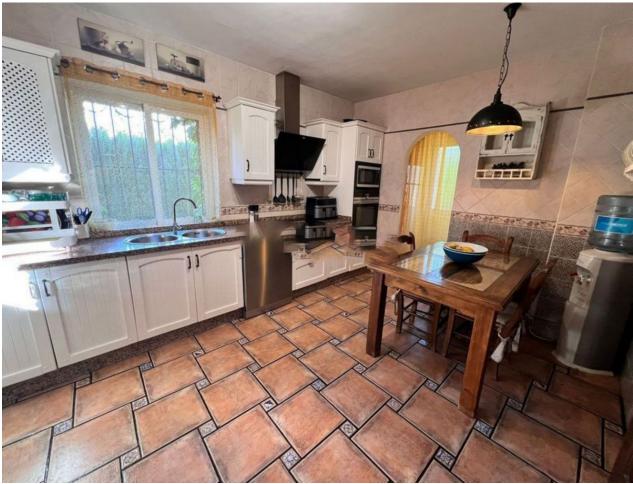

## Sales - House - Sierrezuela 624.750€

www.mibgroup.es +34 662 58 96 58 info@mibgroup.es

Ref.-ID: MIBGR4792732 Sierrezuela House

4

2

300 m2

662 m2

Great house in La Sierrezuela. 662 m2 plot, a huge garden, 4 bedrooms (1 of them conditioned as a fully soundproof music room, 2 bathrooms, 1 basketball court area, gym area in a large 145-meter basement with tables and plenty of space for celebrations or event you can think of and plenty of room for at least 4 large vehicles, with everything you need.

| Orientation North | Condition<br>Excellent                                                                                              | Pool Private         | Climate Control     Air Conditioning     Fireplace |
|-------------------|---------------------------------------------------------------------------------------------------------------------|----------------------|----------------------------------------------------|
| Views Mountain    | Features Fitted Wardrobes Near Transport Private Terrace Storage Room Ensuite Bathroom Wood Flooring Double Glazing | Kitchen Fully Fitted | <b>Garden</b> Private                              |
| Parking Garage    | Utilities Electricity Drinkable Water                                                                               |                      |                                                    |