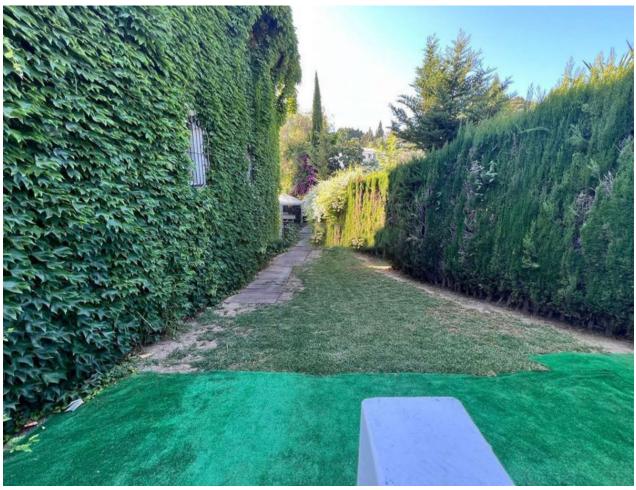

## Sales - House - Sierrezuela 624.750€

www.mibgroup.es +34 662 58 96 58 info@mibgroup.es

Ref.-ID: MIBGR4792732 Sierrezuela House

4

2

300 m2

662 m2

Great house in La Sierrezuela. 662 m2 plot, a huge garden, 4 bedrooms (1 of them conditioned as a fully soundproof music room, 2 bathrooms, 1 basketball court area, gym area in a large 145-meter basement with tables and plenty of space for celebrations or event you can think of and plenty of room for at least 4 large vehicles, with everything you need.

| Orientation North | Condition<br>Excellent                                                                                              | Pool Private         | Climate Control     Air Conditioning     Fireplace |
|-------------------|---------------------------------------------------------------------------------------------------------------------|----------------------|----------------------------------------------------|
| Views Mountain    | Features Fitted Wardrobes Near Transport Private Terrace Storage Room Ensuite Bathroom Wood Flooring Double Glazing | Kitchen Fully Fitted | <b>Garden</b> Private                              |
| Parking Garage    | Utilities Electricity Drinkable Water                                                                               |                      |                                                    |