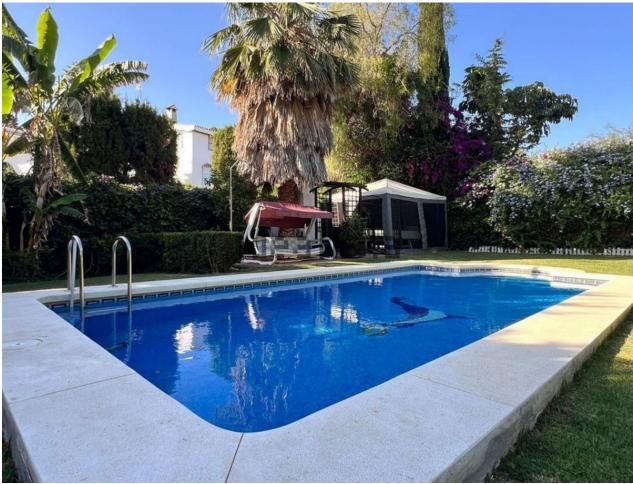

## Sales - House - Sierrezuela 624.750€

www.mibgroup.es +34 662 58 96 58 info@mibgroup.es

Ref.-ID: MIBGR4792732 Sierrezuela House

4

2

300 m2

662 m2

Great house in La Sierrezuela. 662 m2 plot, a huge garden, 4 bedrooms (1 of them conditioned as a fully soundproof music room, 2 bathrooms, 1 basketball court area, gym area in a large 145-meter basement with tables and plenty of space for celebrations or event you can think of and plenty of room for at least 4 large vehicles, with everything you need.

| Orientation North | Condition<br>Excellent                                                                                              | Pool Private         | Climate Control     Air Conditioning     Fireplace |
|-------------------|---------------------------------------------------------------------------------------------------------------------|----------------------|----------------------------------------------------|
| Views Mountain    | Features Fitted Wardrobes Near Transport Private Terrace Storage Room Ensuite Bathroom Wood Flooring Double Glazing | Kitchen Fully Fitted | <b>Garden</b> Private                              |
| Parking Garage    | Utilities Electricity Drinkable Water                                                                               |                      |                                                    |