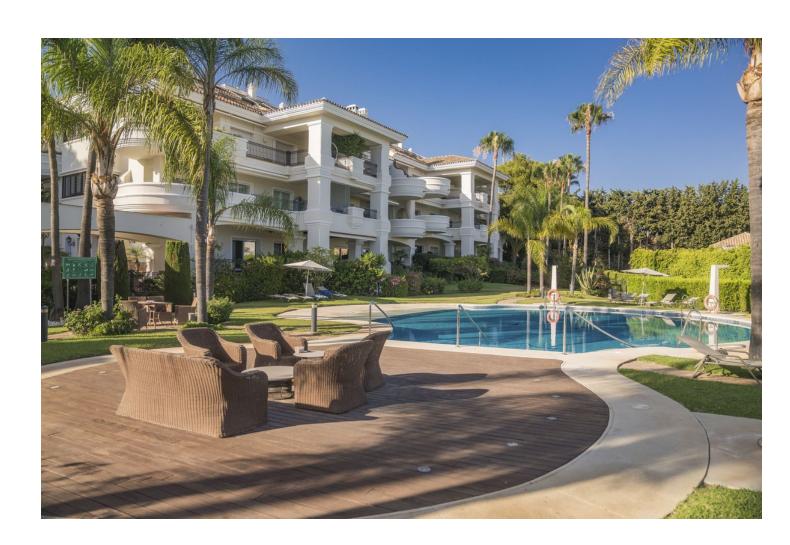

## Sales - Apartment - The Golden Mile 2.295.000€

www.mibgroup.es +34 662 58 96 58 info@mibgroup.es

Ref.-ID: MIBGR4792741 The Golden Mile Apartment

Community: 12,792 EUR / year

3

3

145 m<sup>2</sup>

Introducing, Altos Reales 1 a newly renovated 3 bedroom and 3 bathroom ground floor apartment in the exclusive community of Altos Reales in Sierra Blanca. Where every aspect of this apartment has been carefully designed to create a unique living experience: elegant floors, high-ceiling, contemporary custom wood carpentry and wardrobes, natural fabrics and textures, an open designer kitchen with Miele appliances. Entering the living area, you are greeted by a bespoke kitchen that exudes both elegance and functionality. It features stunning deep wooden accents on the island and cupboards, complemented by a soothing 'Taj Mahal' marble countertop. With ample storage, generous counter space, and a wine cooler, it is a modern kitchen that is incredibly functional for those who enjoy cooking and gatherings. The living room area is warm and inviting, featuring a majestic TV-wall with a spacious bench that offers ample storage. The three bedrooms are refined and sophisticated, featuring wooden accents, bespoke wardrobes, and flattering LED lighting throughout. The elegantly decorated bathrooms are crowned with luxury showers and faucets from Dornbracht, where the grand master bathroom is completed with a bathtub and double vanity. For over four decades, the exclusive gated community of Altos Reales has been located in the prestigious Sierra Blanca area. This stunning community features an outdoor swimming pool surrounded by impeccably well-kept gardens, and is securely monitored 24/7. Situated near the Sierra Blanca mountain range on the upper Golden Mile, it is just a short drive from top international schools, luxury boutiques, and renowned restaurants. Altos Reales is undoubtedly a privileged place to enjoy life in Marbella, Spain.