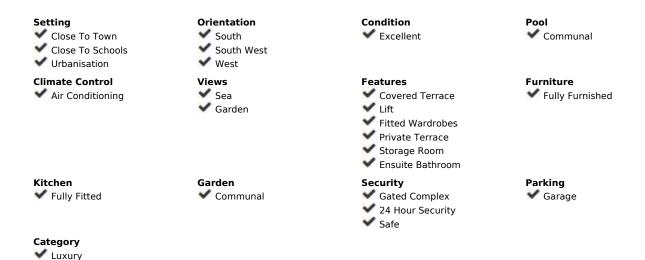

## Sales - Apartment - The Golden Mile 2.295.000€

www.mibgroup.es +34 662 58 96 58 info@mibgroup.es

Ref.-ID: MIBGR4792741 The Golden Mile Apartment

Community: 12,792 EUR / year

3

3

145 m<sup>2</sup>

Introducing, Altos Reales 1 a newly renovated 3 bedroom and 3 bathroom ground floor apartment in the exclusive community of Altos Reales in Sierra Blanca. Where every aspect of this apartment has been carefully designed to create a unique living experience: elegant floors, high-ceiling, contemporary custom wood carpentry and wardrobes, natural fabrics and textures, an open designer kitchen with Miele appliances. Entering the living area, you are greeted by a bespoke kitchen that exudes both elegance and functionality. It features stunning deep wooden accents on the island and cupboards, complemented by a soothing 'Taj Mahal' marble countertop. With ample storage, generous counter space, and a wine cooler, it is a modern kitchen that is incredibly functional for those who enjoy cooking and gatherings. The living room area is warm and inviting, featuring a majestic TV-wall with a spacious bench that offers ample storage. The three bedrooms are refined and sophisticated, featuring wooden accents, bespoke wardrobes, and flattering LED lighting throughout. The elegantly decorated bathrooms are crowned with luxury showers and faucets from Dornbracht, where the grand master bathroom is completed with a bathtub and double vanity. For over four decades, the exclusive gated community of Altos Reales has been located in the prestigious Sierra Blanca area. This stunning community features an outdoor swimming pool surrounded by impeccably well-kept gardens, and is securely monitored 24/7. Situated near the Sierra Blanca mountain range on the upper Golden Mile, it is just a short drive from top international schools, luxury boutiques, and renowned restaurants. Altos Reales is undoubtedly a privileged place to enjoy life in Marbella, Spain.