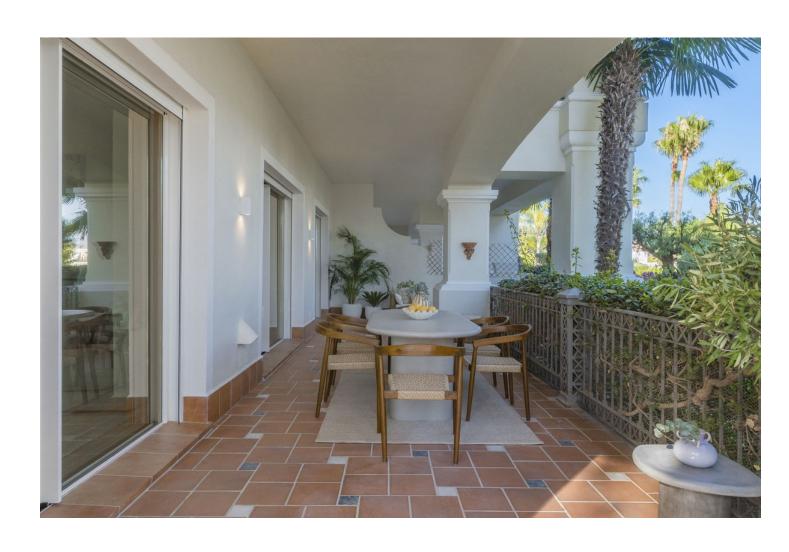

## Sales - Apartment - The Golden Mile 2.295.000€

www.mibgroup.es +34 662 58 96 58 info@mibgroup.es

Ref.-ID: MIBGR4792741 The Golden Mile Apartment

Community: 12,792 EUR / year

3

3

145 m<sup>2</sup>

Introducing, Altos Reales 1 a newly renovated 3 bedroom and 3 bathroom ground floor apartment in the exclusive community of Altos Reales in Sierra Blanca. Where every aspect of this apartment has been carefully designed to create a unique living experience: elegant floors, high-ceiling, contemporary custom wood carpentry and wardrobes, natural fabrics and textures, an open designer kitchen with Miele appliances. Entering the living area, you are greeted by a bespoke kitchen that exudes both elegance and functionality. It features stunning deep wooden accents on the island and cupboards, complemented by a soothing 'Taj Mahal' marble countertop. With ample storage, generous counter space, and a wine cooler, it is a modern kitchen that is incredibly functional for those who enjoy cooking and gatherings. The living room area is warm and inviting, featuring a majestic TV-wall with a spacious bench that offers ample storage. The three bedrooms are refined and sophisticated, featuring wooden accents, bespoke wardrobes, and flattering LED lighting throughout. The elegantly decorated bathrooms are crowned with luxury showers and faucets from Dornbracht, where the grand master bathroom is completed with a bathtub and double vanity. For over four decades, the exclusive gated community of Altos Reales has been located in the prestigious Sierra Blanca area. This stunning community features an outdoor swimming pool surrounded by impeccably well-kept gardens, and is securely monitored 24/7. Situated near the Sierra Blanca mountain range on the upper Golden Mile, it is just a short drive from top international schools, luxury boutiques, and renowned restaurants. Altos Reales is undoubtedly a privileged place to enjoy life in Marbella, Spain.