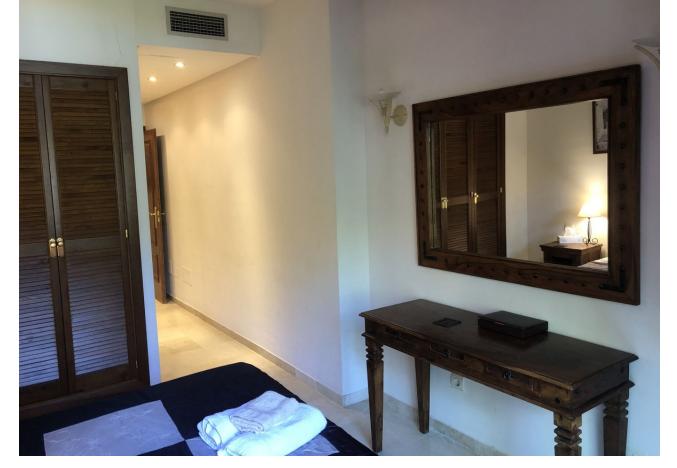

3

2

155 m<sup>2</sup>

Beautiful ground floor flat in Alicate Playa urbanisation. (Av. del Gaviero) The flat is exceptionally well kept and has 155m2 built and has 3 bedrooms and 2 bathrooms, of which the master bedroom is en-suite. Both bathrooms have underfloor heating. The kitchen is independent and has a separate utility room. Both the living room and the master bedroom lead out onto a partially covered terrace, south-southwest facing, but offering sufficient protection from the sun. The terrace gives direct access to the swimming pool with beautiful mature gardens. One of the other bedrooms also has a terrace (east facing). All bedrooms have very nice built-in wooden wardrobes and the whole flat has marble floors. The flat is sold furnished apart from some personal items. Very private property. There is a 24/7 concierge. Underground garage is included in the price. There is direct access to the beach - 50m - through private access. Two restaurants direct on the beach: Oyana Beach and Los Sardinales and of course many more just a short beach walk away. Ground Floor Apartment, El Rosario Alicate Playa, Costa del Sol. 3 Bedrooms, 2 Bathrooms, Built 155 m², Terrace 12 m². Setting: Beachfront, Close To Golf, Close To Shops, Front Line Beach Complex. Orientation: South, South West. Condition: Excellent. Pool: Communal. Climate Control: Air Conditioning, Hot A/C, U/F Heating. Views: Sea, Pool. Features: Covered Terrace, Lift, Fitted Wardrobes, Private Terrace, Marble Flooring, Double Glazing, Fiber Optic. Furniture: Fully Furnished. Kitchen: Fully Fitted. Garden: Communal, Landscaped. Security: 24 Hour Security. Parking: Underground. Category: Beachfront, Holiday Homes, Investment.