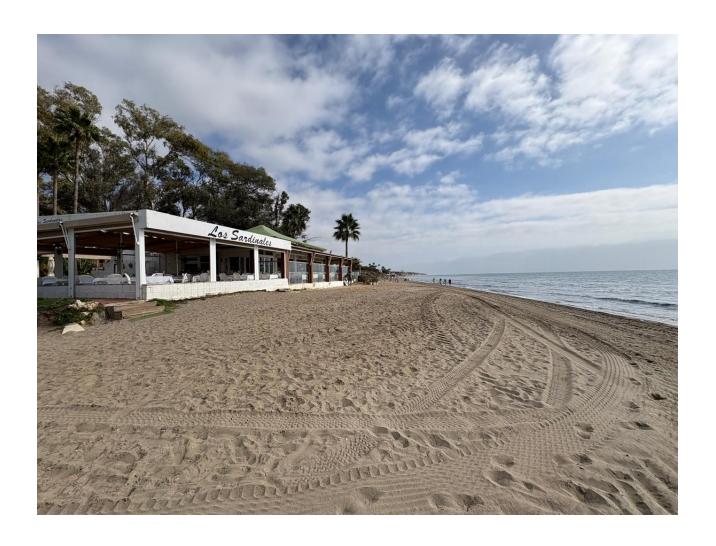

3

2

155 m<sup>2</sup>

Beautiful ground floor flat in Alicate Playa urbanisation. (Av. del Gaviero) The flat is exceptionally well kept and has 155m2 built and has 3 bedrooms and 2 bathrooms, of which the master bedroom is en-suite. Both bathrooms have underfloor heating. The kitchen is independent and has a separate utility room. Both the living room and the master bedroom lead out onto a partially covered terrace, south-southwest facing, but offering sufficient protection from the sun. The terrace gives direct access to the swimming pool with beautiful mature gardens. One of the other bedrooms also has a terrace (east facing). All bedrooms have very nice built-in wooden wardrobes and the whole flat has marble floors. The flat is sold furnished apart from some personal items. Very private property. There is a 24/7 concierge. Underground garage is included in the price. There is direct access to the beach - 50m - through private access. Two restaurants direct on the beach: Oyana Beach and Los Sardinales and of course many more just a short beach walk away. Ground Floor Apartment, El Rosario Alicate Playa, Costa del Sol. 3 Bedrooms, 2 Bathrooms, Built 155 m², Terrace 12 m². Setting: Beachfront, Close To Golf, Close To Shops, Front Line Beach Complex. Orientation: South, South West. Condition: Excellent. Pool: Communal. Climate Control: Air Conditioning, Hot A/C, U/F Heating. Views: Sea, Pool. Features: Covered Terrace, Lift, Fitted Wardrobes, Private Terrace, Marble Flooring, Double Glazing, Fiber Optic. Furniture: Fully Furnished. Kitchen: Fully Fitted. Garden: Communal, Landscaped. Security: 24 Hour Security. Parking: Underground. Category: Beachfront, Holiday Homes, Investment.