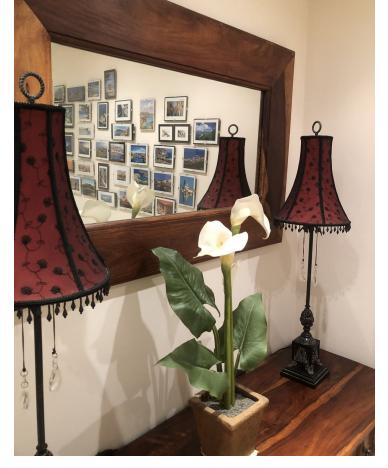

3

2

155 m<sup>2</sup>

Beautiful ground floor flat in Alicate Playa urbanisation. (Av. del Gaviero) The flat is exceptionally well kept and has 155m2 built and has 3 bedrooms and 2 bathrooms, of which the master bedroom is en-suite. Both bathrooms have underfloor heating. The kitchen is independent and has a separate utility room. Both the living room and the master bedroom lead out onto a partially covered terrace, south-southwest facing, but offering sufficient protection from the sun. The terrace gives direct access to the swimming pool with beautiful mature gardens. One of the other bedrooms also has a terrace (east facing). All bedrooms have very nice built-in wooden wardrobes and the whole flat has marble floors. The flat is sold furnished apart from some personal items. Very private property. There is a 24/7 concierge. Underground garage is included in the price. There is direct access to the beach - 50m - through private access. Two restaurants direct on the beach: Oyana Beach and Los Sardinales and of course many more just a short beach walk away. Ground Floor Apartment, El Rosario Alicate Playa, Costa del Sol. 3 Bedrooms, 2 Bathrooms, Built 155 m², Terrace 12 m². Setting: Beachfront, Close To Golf, Close To Shops, Front Line Beach Complex. Orientation: South, South West. Condition: Excellent. Pool: Communal. Climate Control: Air Conditioning, Hot A/C, U/F Heating. Views: Sea, Pool. Features: Covered Terrace, Lift, Fitted Wardrobes, Private Terrace, Marble Flooring, Double Glazing, Fiber Optic. Furniture: Fully Furnished. Kitchen: Fully Fitted. Garden: Communal, Landscaped. Security: 24 Hour Security. Parking: Underground. Category: Beachfront, Holiday Homes, Investment.