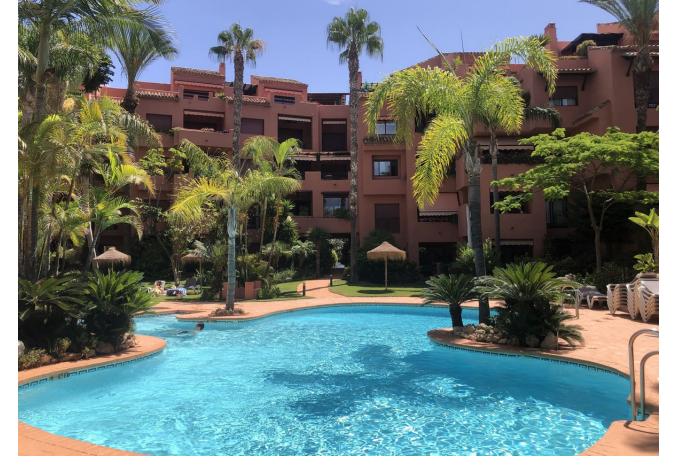

3

2

155 m<sup>2</sup>

Beautiful ground floor flat in Alicate Playa urbanisation. (Av. del Gaviero) The flat is exceptionally well kept and has 155m2 built and has 3 bedrooms and 2 bathrooms, of which the master bedroom is en-suite. Both bathrooms have underfloor heating. The kitchen is independent and has a separate utility room. Both the living room and the master bedroom lead out onto a partially covered terrace, south-southwest facing, but offering sufficient protection from the sun. The terrace gives direct access to the swimming pool with beautiful mature gardens. One of the other bedrooms also has a terrace (east facing). All bedrooms have very nice built-in wooden wardrobes and the whole flat has marble floors. The flat is sold furnished apart from some personal items. Very private property. There is a 24/7 concierge. Underground garage is included in the price. There is direct access to the beach - 50m - through private access. Two restaurants direct on the beach: Oyana Beach and Los Sardinales and of course many more just a short beach walk away. Ground Floor Apartment, El Rosario Alicate Playa, Costa del Sol. 3 Bedrooms, 2 Bathrooms, Built 155 m², Terrace 12 m². Setting: Beachfront, Close To Golf, Close To Shops, Front Line Beach Complex. Orientation: South, South West. Condition: Excellent. Pool: Communal. Climate Control: Air Conditioning, Hot A/C, U/F Heating. Views: Sea, Pool. Features: Covered Terrace, Lift, Fitted Wardrobes, Private Terrace, Marble Flooring, Double Glazing, Fiber Optic. Furniture: Fully Furnished. Kitchen: Fully Fitted. Garden: Communal, Landscaped. Security: 24 Hour Security. Parking: Underground. Category: Beachfront, Holiday Homes, Investment.