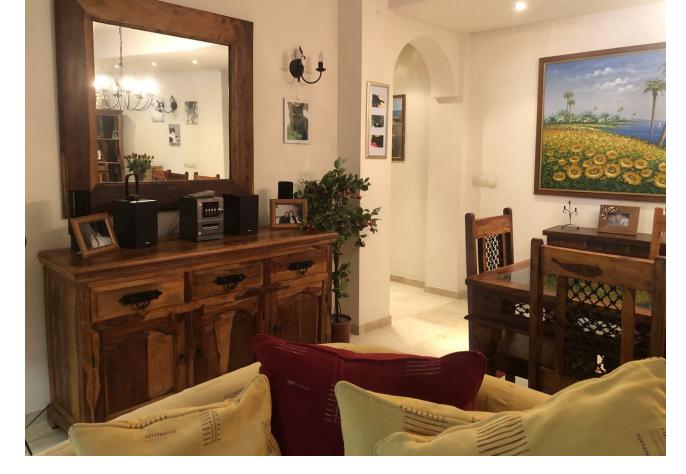

3

2

155 m<sup>2</sup>

Beautiful ground floor flat in Alicate Playa urbanisation. (Av. del Gaviero) The flat is exceptionally well kept and has 155m2 built and has 3 bedrooms and 2 bathrooms, of which the master bedroom is en-suite. Both bathrooms have underfloor heating. The kitchen is independent and has a separate utility room. Both the living room and the master bedroom lead out onto a partially covered terrace, south-southwest facing, but offering sufficient protection from the sun. The terrace gives direct access to the swimming pool with beautiful mature gardens. One of the other bedrooms also has a terrace (east facing). All bedrooms have very nice built-in wooden wardrobes and the whole flat has marble floors. The flat is sold furnished apart from some personal items. Very private property. There is a 24/7 concierge. Underground garage is included in the price. There is direct access to the beach - 50m - through private access. Two restaurants direct on the beach: Oyana Beach and Los Sardinales and of course many more just a short beach walk away. Ground Floor Apartment, El Rosario Alicate Playa, Costa del Sol. 3 Bedrooms, 2 Bathrooms, Built 155 m², Terrace 12 m². Setting: Beachfront, Close To Golf, Close To Shops, Front Line Beach Complex. Orientation: South, South West. Condition: Excellent. Pool: Communal. Climate Control: Air Conditioning, Hot A/C, U/F Heating. Views: Sea, Pool. Features: Covered Terrace, Lift, Fitted Wardrobes, Private Terrace, Marble Flooring, Double Glazing, Fiber Optic. Furniture: Fully Furnished. Kitchen: Fully Fitted. Garden: Communal, Landscaped. Security: 24 Hour Security. Parking: Underground. Category: Beachfront, Holiday Homes, Investment.