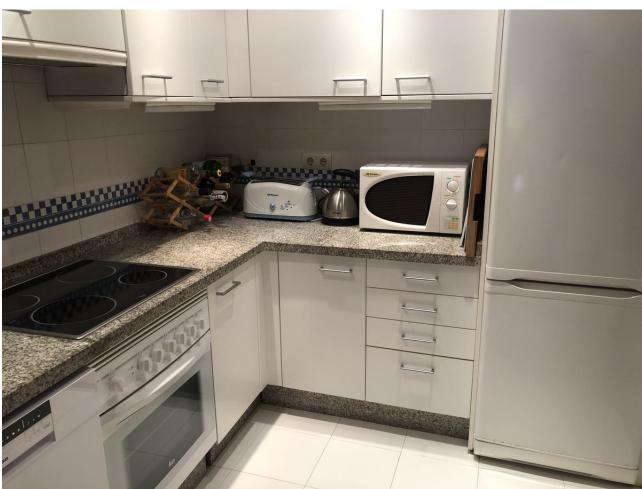

3

2

155 m<sup>2</sup>

Beautiful ground floor flat in Alicate Playa urbanisation. (Av. del Gaviero) The flat is exceptionally well kept and has 155m2 built and has 3 bedrooms and 2 bathrooms, of which the master bedroom is en-suite. Both bathrooms have underfloor heating. The kitchen is independent and has a separate utility room. Both the living room and the master bedroom lead out onto a partially covered terrace, south-southwest facing, but offering sufficient protection from the sun. The terrace gives direct access to the swimming pool with beautiful mature gardens. One of the other bedrooms also has a terrace (east facing). All bedrooms have very nice built-in wooden wardrobes and the whole flat has marble floors. The flat is sold furnished apart from some personal items. Very private property. There is a 24/7 concierge. Underground garage is included in the price. There is direct access to the beach - 50m - through private access. Two restaurants direct on the beach: Oyana Beach and Los Sardinales and of course many more just a short beach walk away. Ground Floor Apartment, El Rosario Alicate Playa, Costa del Sol. 3 Bedrooms, 2 Bathrooms, Built 155 m², Terrace 12 m². Setting: Beachfront, Close To Golf, Close To Shops, Front Line Beach Complex. Orientation: South, South West. Condition: Excellent. Pool: Communal. Climate Control: Air Conditioning, Hot A/C, U/F Heating. Views: Sea, Pool. Features: Covered Terrace, Lift, Fitted Wardrobes, Private Terrace, Marble Flooring, Double Glazing, Fiber Optic. Furniture: Fully Furnished. Kitchen: Fully Fitted. Garden: Communal, Landscaped. Security: 24 Hour Security. Parking: Underground. Category: Beachfront, Holiday Homes, Investment.