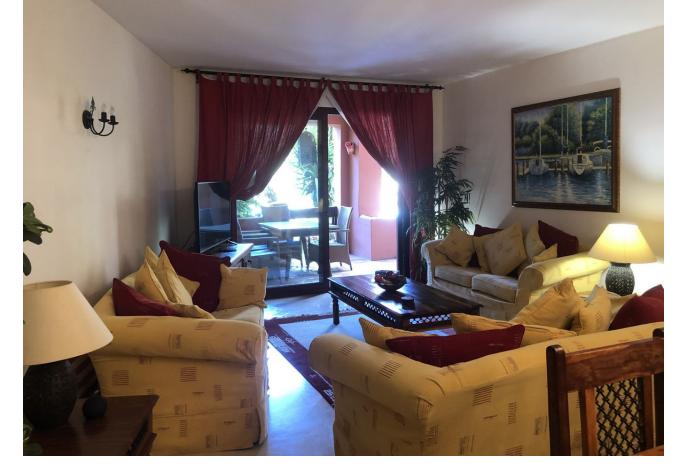

3

2

155 m<sup>2</sup>

Beautiful ground floor flat in Alicate Playa urbanisation. (Av. del Gaviero) The flat is exceptionally well kept and has 155m2 built and has 3 bedrooms and 2 bathrooms, of which the master bedroom is en-suite. Both bathrooms have underfloor heating. The kitchen is independent and has a separate utility room. Both the living room and the master bedroom lead out onto a partially covered terrace, south-southwest facing, but offering sufficient protection from the sun. The terrace gives direct access to the swimming pool with beautiful mature gardens. One of the other bedrooms also has a terrace (east facing). All bedrooms have very nice built-in wooden wardrobes and the whole flat has marble floors. The flat is sold furnished apart from some personal items. Very private property. There is a 24/7 concierge. Underground garage is included in the price. There is direct access to the beach - 50m - through private access. Two restaurants direct on the beach: Oyana Beach and Los Sardinales and of course many more just a short beach walk away. Ground Floor Apartment, El Rosario Alicate Playa, Costa del Sol. 3 Bedrooms, 2 Bathrooms, Built 155 m², Terrace 12 m². Setting: Beachfront, Close To Golf, Close To Shops, Front Line Beach Complex. Orientation: South, South West. Condition: Excellent. Pool: Communal. Climate Control: Air Conditioning, Hot A/C, U/F Heating. Views: Sea, Pool. Features: Covered Terrace, Lift, Fitted Wardrobes, Private Terrace, Marble Flooring, Double Glazing, Fiber Optic. Furniture: Fully Furnished. Kitchen: Fully Fitted. Garden: Communal, Landscaped. Security: 24 Hour Security. Parking: Underground. Category: Beachfront, Holiday Homes, Investment.