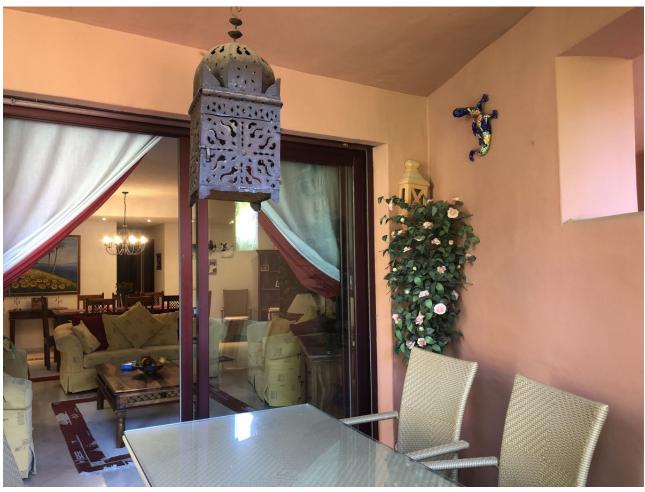

3

2

155 m<sup>2</sup>

Beautiful ground floor flat in Alicate Playa urbanisation. (Av. del Gaviero) The flat is exceptionally well kept and has 155m2 built and has 3 bedrooms and 2 bathrooms, of which the master bedroom is en-suite. Both bathrooms have underfloor heating. The kitchen is independent and has a separate utility room. Both the living room and the master bedroom lead out onto a partially covered terrace, south-southwest facing, but offering sufficient protection from the sun. The terrace gives direct access to the swimming pool with beautiful mature gardens. One of the other bedrooms also has a terrace (east facing). All bedrooms have very nice built-in wooden wardrobes and the whole flat has marble floors. The flat is sold furnished apart from some personal items. Very private property. There is a 24/7 concierge. Underground garage is included in the price. There is direct access to the beach - 50m - through private access. Two restaurants direct on the beach: Oyana Beach and Los Sardinales and of course many more just a short beach walk away. Ground Floor Apartment, El Rosario Alicate Playa, Costa del Sol. 3 Bedrooms, 2 Bathrooms, Built 155 m², Terrace 12 m². Setting: Beachfront, Close To Golf, Close To Shops, Front Line Beach Complex. Orientation: South, South West. Condition: Excellent. Pool: Communal. Climate Control: Air Conditioning, Hot A/C, U/F Heating. Views: Sea, Pool. Features: Covered Terrace, Lift, Fitted Wardrobes, Private Terrace, Marble Flooring, Double Glazing, Fiber Optic. Furniture: Fully Furnished. Kitchen: Fully Fitted. Garden: Communal, Landscaped. Security: 24 Hour Security. Parking: Underground. Category: Beachfront, Holiday Homes, Investment.