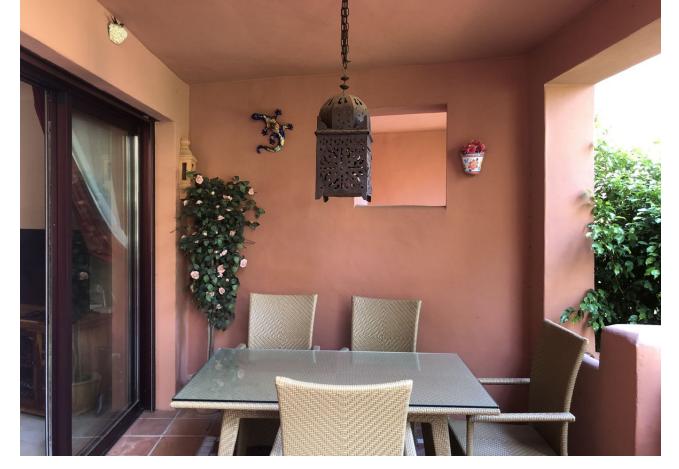

3

2

155 m<sup>2</sup>

Beautiful ground floor flat in Alicate Playa urbanisation. (Av. del Gaviero) The flat is exceptionally well kept and has 155m2 built and has 3 bedrooms and 2 bathrooms, of which the master bedroom is en-suite. Both bathrooms have underfloor heating. The kitchen is independent and has a separate utility room. Both the living room and the master bedroom lead out onto a partially covered terrace, south-southwest facing, but offering sufficient protection from the sun. The terrace gives direct access to the swimming pool with beautiful mature gardens. One of the other bedrooms also has a terrace (east facing). All bedrooms have very nice built-in wooden wardrobes and the whole flat has marble floors. The flat is sold furnished apart from some personal items. Very private property. There is a 24/7 concierge. Underground garage is included in the price. There is direct access to the beach - 50m - through private access. Two restaurants direct on the beach: Oyana Beach and Los Sardinales and of course many more just a short beach walk away. Ground Floor Apartment, El Rosario Alicate Playa, Costa del Sol. 3 Bedrooms, 2 Bathrooms, Built 155 m², Terrace 12 m². Setting: Beachfront, Close To Golf, Close To Shops, Front Line Beach Complex. Orientation: South, South West. Condition: Excellent. Pool: Communal. Climate Control: Air Conditioning, Hot A/C, U/F Heating. Views: Sea, Pool. Features: Covered Terrace, Lift, Fitted Wardrobes, Private Terrace, Marble Flooring, Double Glazing, Fiber Optic. Furniture: Fully Furnished. Kitchen: Fully Fitted. Garden: Communal, Landscaped. Security: 24 Hour Security. Parking: Underground. Category: Beachfront, Holiday Homes, Investment.