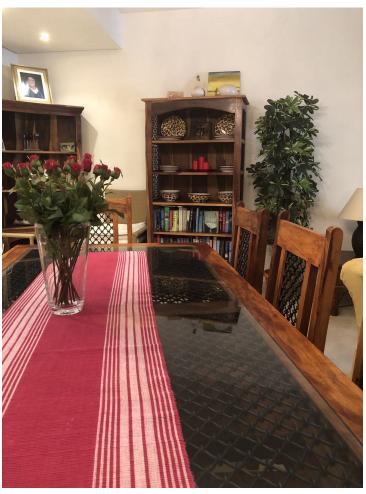

3

2

155 m<sup>2</sup>

Beautiful ground floor flat in Alicate Playa urbanisation. (Av. del Gaviero) The flat is exceptionally well kept and has 155m2 built and has 3 bedrooms and 2 bathrooms, of which the master bedroom is en-suite. Both bathrooms have underfloor heating. The kitchen is independent and has a separate utility room. Both the living room and the master bedroom lead out onto a partially covered terrace, south-southwest facing, but offering sufficient protection from the sun. The terrace gives direct access to the swimming pool with beautiful mature gardens. One of the other bedrooms also has a terrace (east facing). All bedrooms have very nice built-in wooden wardrobes and the whole flat has marble floors. The flat is sold furnished apart from some personal items. Very private property. There is a 24/7 concierge. Underground garage is included in the price. There is direct access to the beach - 50m - through private access. Two restaurants direct on the beach: Oyana Beach and Los Sardinales and of course many more just a short beach walk away. Ground Floor Apartment, El Rosario Alicate Playa, Costa del Sol. 3 Bedrooms, 2 Bathrooms, Built 155 m², Terrace 12 m². Setting: Beachfront, Close To Golf, Close To Shops, Front Line Beach Complex. Orientation: South, South West. Condition: Excellent. Pool: Communal. Climate Control: Air Conditioning, Hot A/C, U/F Heating. Views: Sea, Pool. Features: Covered Terrace, Lift, Fitted Wardrobes, Private Terrace, Marble Flooring, Double Glazing, Fiber Optic. Furniture: Fully Furnished. Kitchen: Fully Fitted. Garden: Communal, Landscaped. Security: 24 Hour Security. Parking: Underground. Category: Beachfront, Holiday Homes, Investment.