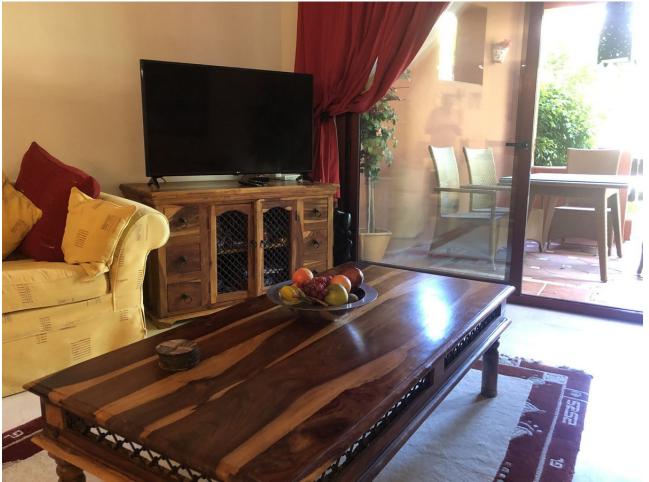

3

2

155 m<sup>2</sup>

Beautiful ground floor flat in Alicate Playa urbanisation. (Av. del Gaviero) The flat is exceptionally well kept and has 155m2 built and has 3 bedrooms and 2 bathrooms, of which the master bedroom is en-suite. Both bathrooms have underfloor heating. The kitchen is independent and has a separate utility room. Both the living room and the master bedroom lead out onto a partially covered terrace, south-southwest facing, but offering sufficient protection from the sun. The terrace gives direct access to the swimming pool with beautiful mature gardens. One of the other bedrooms also has a terrace (east facing). All bedrooms have very nice built-in wooden wardrobes and the whole flat has marble floors. The flat is sold furnished apart from some personal items. Very private property. There is a 24/7 concierge. Underground garage is included in the price. There is direct access to the beach - 50m - through private access. Two restaurants direct on the beach: Oyana Beach and Los Sardinales and of course many more just a short beach walk away. Ground Floor Apartment, El Rosario Alicate Playa, Costa del Sol. 3 Bedrooms, 2 Bathrooms, Built 155 m², Terrace 12 m². Setting: Beachfront, Close To Golf, Close To Shops, Front Line Beach Complex. Orientation: South, South West. Condition: Excellent. Pool: Communal. Climate Control: Air Conditioning, Hot A/C, U/F Heating. Views: Sea, Pool. Features: Covered Terrace, Lift, Fitted Wardrobes, Private Terrace, Marble Flooring, Double Glazing, Fiber Optic. Furniture: Fully Furnished. Kitchen: Fully Fitted. Garden: Communal, Landscaped. Security: 24 Hour Security. Parking: Underground. Category: Beachfront, Holiday Homes, Investment.