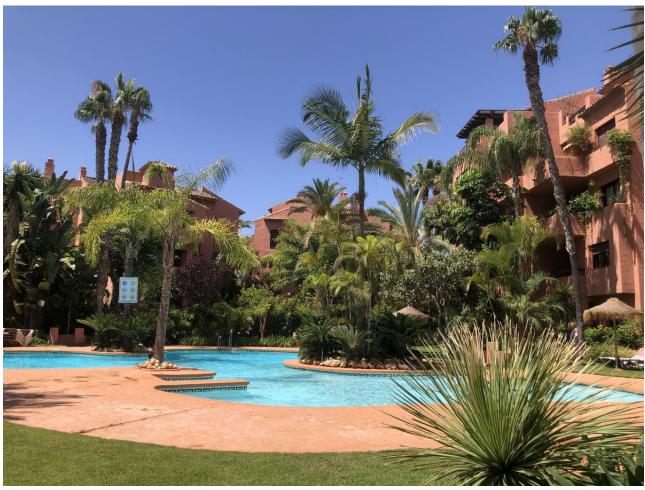

3

2

155 m<sup>2</sup>

Beautiful ground floor flat in Alicate Playa urbanisation. (Av. del Gaviero) The flat is exceptionally well kept and has 155m2 built and has 3 bedrooms and 2 bathrooms, of which the master bedroom is en-suite. Both bathrooms have underfloor heating. The kitchen is independent and has a separate utility room. Both the living room and the master bedroom lead out onto a partially covered terrace, south-southwest facing, but offering sufficient protection from the sun. The terrace gives direct access to the swimming pool with beautiful mature gardens. One of the other bedrooms also has a terrace (east facing). All bedrooms have very nice built-in wooden wardrobes and the whole flat has marble floors. The flat is sold furnished apart from some personal items. Very private property. There is a 24/7 concierge. Underground garage is included in the price. There is direct access to the beach - 50m - through private access. Two restaurants direct on the beach: Oyana Beach and Los Sardinales and of course many more just a short beach walk away. Ground Floor Apartment, El Rosario Alicate Playa, Costa del Sol. 3 Bedrooms, 2 Bathrooms, Built 155 m², Terrace 12 m². Setting: Beachfront, Close To Golf, Close To Shops, Front Line Beach Complex. Orientation: South, South West. Condition: Excellent. Pool: Communal. Climate Control: Air Conditioning, Hot A/C, U/F Heating. Views: Sea, Pool. Features: Covered Terrace, Lift, Fitted Wardrobes, Private Terrace, Marble Flooring, Double Glazing, Fiber Optic. Furniture: Fully Furnished. Kitchen: Fully Fitted. Garden: Communal, Landscaped. Security: 24 Hour Security. Parking: Underground. Category: Beachfront, Holiday Homes, Investment.