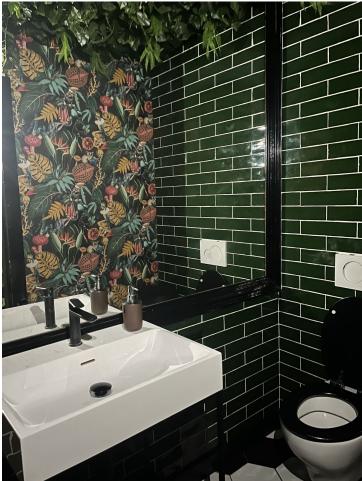

## Sales - Commercial - Elviria 650.000€

www.mibgroup.es +34 662 58 96 58 info@mibgroup.es

Ref.-ID: MIBGR4793293

Elviria

Commercial

This restaurant is situated alongside the main A7 Motorway in Elviria on a slip road and is highly visible from the main road itself. People drive by constantly and it is a very affluent area with a very high average spend. The last tenant ran a very popular and successful business for over 12 years but the lease has now expired and he has now decided to concentrate on another of his restaurants, The owner now wishes to sell rather than re-let. The property is ready for a new owner. There is a south facing conservatory which has large windows and is very bright indeed, It has a reception area and there is space for tables and chairs providing around 50 covers It has partly tiled walls and a black and white tiled floor. There are two large doorways which open to the main dining room which has space for another 50 covers with perimeter bench seating and a VIP area, there is a wooden floor and extensive feature lighting. It also has a small stage area for live singers etc. The is a good size glass encased storage and display for fine wines. There is a large bar with three beer taps, drinks fridges, two sinks, shelving for display bottles and plenty of room for glasses. It has an area around the bar ideal for bar stools. It also has a communicating hatch with the kitchen. The kitchen is well fitted with 6 burner hob and oven under, there are two extraction units as dishwasher, sink and plenty of preparation space as well as fridges and freezers. The male and female cloakrooms have modern white sanitaryware and are fully tiled. There is also a good size storage cupboard with shelving. In total there is 105m2.