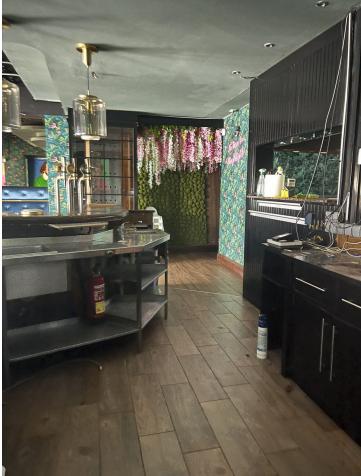

## Sales - Commercial - Elviria 650.000€

www.mibgroup.es +34 662 58 96 58 info@mibgroup.es

Ref.-ID: MIBGR4793293

Elviria

Commercial

This restaurant is situated alongside the main A7 Motorway in Elviria on a slip road and is highly visible from the main road itself. People drive by constantly and it is a very affluent area with a very high average spend. The last tenant ran a very popular and successful business for over 12 years but the lease has now expired and he has now decided to concentrate on another of his restaurants, The owner now wishes to sell rather than re-let. The property is ready for a new owner. There is a south facing conservatory which has large windows and is very bright indeed, It has a reception area and there is space for tables and chairs providing around 50 covers It has partly tiled walls and a black and white tiled floor. There are two large doorways which open to the main dining room which has space for another 50 covers with perimeter bench seating and a VIP area, there is a wooden floor and extensive feature lighting. It also has a small stage area for live singers etc. The is a good size glass encased storage and display for fine wines. There is a large bar with three beer taps, drinks fridges, two sinks, shelving for display bottles and plenty of room for glasses. It has an area around the bar ideal for bar stools. It also has a communicating hatch with the kitchen. The kitchen is well fitted with 6 burner hob and oven under, there are two extraction units as dishwasher, sink and plenty of preparation space as well as fridges and freezers. The male and female cloakrooms have modern white sanitaryware and are fully tiled. There is also a good size storage cupboard with shelving. In total there is 105m2.