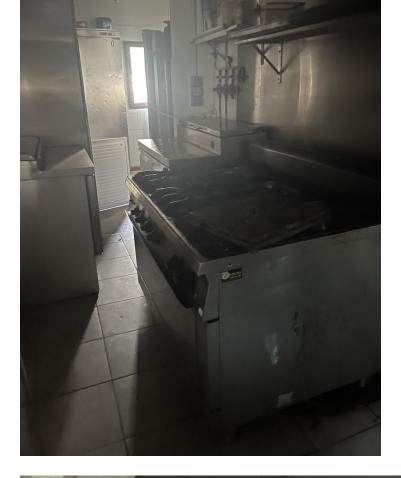

## Sales - Commercial - Elviria 650.000€

www.mibgroup.es +34 662 58 96 58 info@mibgroup.es

Ref.-ID: MIBGR4793293

Elviria

Commercial

This restaurant is situated alongside the main A7 Motorway in Elviria on a slip road and is highly visible from the main road itself. People drive by constantly and it is a very affluent area with a very high average spend. The last tenant ran a very popular and successful business for over 12 years but the lease has now expired and he has now decided to concentrate on another of his restaurants, The owner now wishes to sell rather than re-let. The property is ready for a new owner. There is a south facing conservatory which has large windows and is very bright indeed, It has a reception area and there is space for tables and chairs providing around 50 covers It has partly tiled walls and a black and white tiled floor. There are two large doorways which open to the main dining room which has space for another 50 covers with perimeter bench seating and a VIP area, there is a wooden floor and extensive feature lighting. It also has a small stage area for live singers etc. The is a good size glass encased storage and display for fine wines. There is a large bar with three beer taps, drinks fridges, two sinks, shelving for display bottles and plenty of room for glasses. It has an area around the bar ideal for bar stools. It also has a communicating hatch with the kitchen. The kitchen is well fitted with 6 burner hob and oven under, there are two extraction units as dishwasher, sink and plenty of preparation space as well as fridges and freezers. The male and female cloakrooms have modern white sanitaryware and are fully tiled. There is also a good size storage cupboard with shelving. In total there is 105m2.