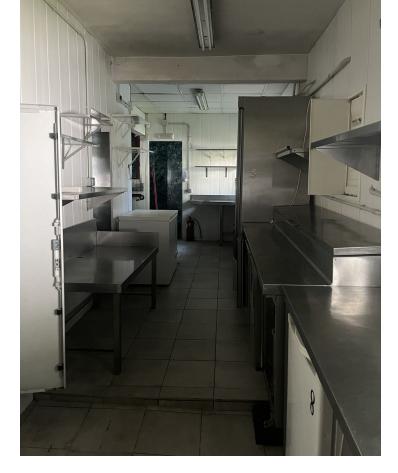

## Sales - Commercial - Elviria 650.000€

www.mibgroup.es +34 662 58 96 58 info@mibgroup.es

Ref.-ID: MIBGR4793293

Elviria

Commercial

This restaurant is situated alongside the main A7 Motorway in Elviria on a slip road and is highly visible from the main road itself. People drive by constantly and it is a very affluent area with a very high average spend. The last tenant ran a very popular and successful business for over 12 years but the lease has now expired and he has now decided to concentrate on another of his restaurants, The owner now wishes to sell rather than re-let. The property is ready for a new owner. There is a south facing conservatory which has large windows and is very bright indeed, It has a reception area and there is space for tables and chairs providing around 50 covers It has partly tiled walls and a black and white tiled floor. There are two large doorways which open to the main dining room which has space for another 50 covers with perimeter bench seating and a VIP area, there is a wooden floor and extensive feature lighting. It also has a small stage area for live singers etc. The is a good size glass encased storage and display for fine wines. There is a large bar with three beer taps, drinks fridges, two sinks, shelving for display bottles and plenty of room for glasses. It has an area around the bar ideal for bar stools. It also has a communicating hatch with the kitchen. The kitchen is well fitted with 6 burner hob and oven under, there are two extraction units as dishwasher, sink and plenty of preparation space as well as fridges and freezers. The male and female cloakrooms have modern white sanitaryware and are fully tiled. There is also a good size storage cupboard with shelving. In total there is 105m2.