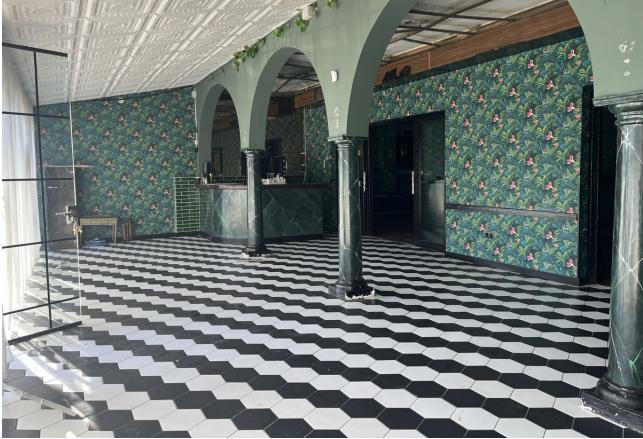

## Sales - Commercial - Elviria 650.000€

www.mibgroup.es +34 662 58 96 58 info@mibgroup.es

Ref.-ID: MIBGR4793293

Elviria

Commercial

This restaurant is situated alongside the main A7 Motorway in Elviria on a slip road and is highly visible from the main road itself. People drive by constantly and it is a very affluent area with a very high average spend. The last tenant ran a very popular and successful business for over 12 years but the lease has now expired and he has now decided to concentrate on another of his restaurants, The owner now wishes to sell rather than re-let. The property is ready for a new owner. There is a south facing conservatory which has large windows and is very bright indeed, It has a reception area and there is space for tables and chairs providing around 50 covers It has partly tiled walls and a black and white tiled floor. There are two large doorways which open to the main dining room which has space for another 50 covers with perimeter bench seating and a VIP area, there is a wooden floor and extensive feature lighting. It also has a small stage area for live singers etc. The is a good size glass encased storage and display for fine wines. There is a large bar with three beer taps, drinks fridges, two sinks, shelving for display bottles and plenty of room for glasses. It has an area around the bar ideal for bar stools. It also has a communicating hatch with the kitchen. The kitchen is well fitted with 6 burner hob and oven under, there are two extraction units as dishwasher, sink and plenty of preparation space as well as fridges and freezers. The male and female cloakrooms have modern white sanitaryware and are fully tiled. There is also a good size storage cupboard with shelving. In total there is 105m2.