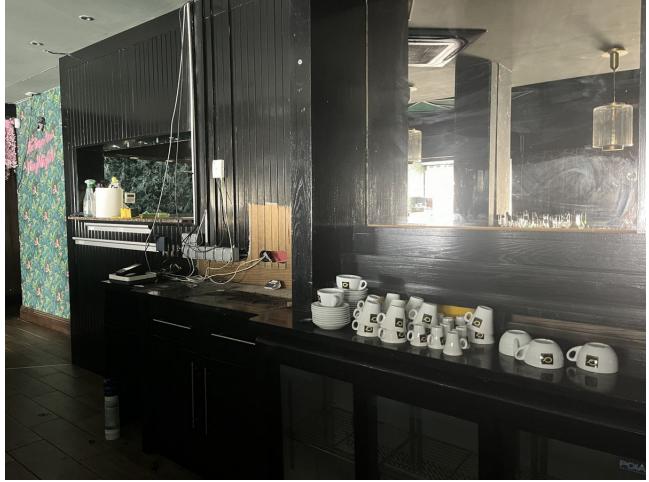

## Sales - Commercial - Elviria 650.000€

www.mibgroup.es +34 662 58 96 58 info@mibgroup.es

Ref.-ID: MIBGR4793293

Elviria

Commercial

This restaurant is situated alongside the main A7 Motorway in Elviria on a slip road and is highly visible from the main road itself. People drive by constantly and it is a very affluent area with a very high average spend. The last tenant ran a very popular and successful business for over 12 years but the lease has now expired and he has now decided to concentrate on another of his restaurants, The owner now wishes to sell rather than re-let. The property is ready for a new owner. There is a south facing conservatory which has large windows and is very bright indeed, It has a reception area and there is space for tables and chairs providing around 50 covers It has partly tiled walls and a black and white tiled floor. There are two large doorways which open to the main dining room which has space for another 50 covers with perimeter bench seating and a VIP area, there is a wooden floor and extensive feature lighting. It also has a small stage area for live singers etc. The is a good size glass encased storage and display for fine wines. There is a large bar with three beer taps, drinks fridges, two sinks, shelving for display bottles and plenty of room for glasses. It has an area around the bar ideal for bar stools. It also has a communicating hatch with the kitchen. The kitchen is well fitted with 6 burner hob and oven under, there are two extraction units as dishwasher, sink and plenty of preparation space as well as fridges and freezers. The male and female cloakrooms have modern white sanitaryware and are fully tiled. There is also a good size storage cupboard with shelving. In total there is 105m2.