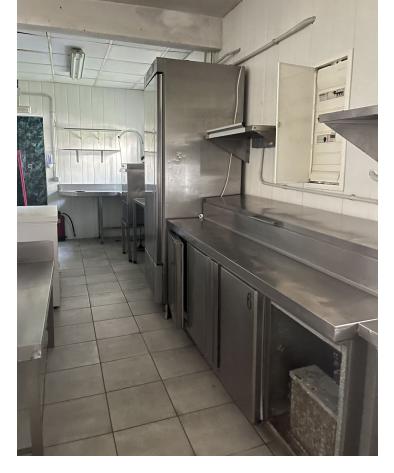

## Sales - Commercial - Elviria 650.000€

www.mibgroup.es +34 662 58 96 58 info@mibgroup.es

Ref.-ID: MIBGR4793293

Elviria

Commercial

This restaurant is situated alongside the main A7 Motorway in Elviria on a slip road and is highly visible from the main road itself. People drive by constantly and it is a very affluent area with a very high average spend. The last tenant ran a very popular and successful business for over 12 years but the lease has now expired and he has now decided to concentrate on another of his restaurants, The owner now wishes to sell rather than re-let. The property is ready for a new owner. There is a south facing conservatory which has large windows and is very bright indeed, It has a reception area and there is space for tables and chairs providing around 50 covers It has partly tiled walls and a black and white tiled floor. There are two large doorways which open to the main dining room which has space for another 50 covers with perimeter bench seating and a VIP area, there is a wooden floor and extensive feature lighting. It also has a small stage area for live singers etc. The is a good size glass encased storage and display for fine wines. There is a large bar with three beer taps, drinks fridges, two sinks, shelving for display bottles and plenty of room for glasses. It has an area around the bar ideal for bar stools. It also has a communicating hatch with the kitchen. The kitchen is well fitted with 6 burner hob and oven under, there are two extraction units as dishwasher, sink and plenty of preparation space as well as fridges and freezers. The male and female cloakrooms have modern white sanitaryware and are fully tiled. There is also a good size storage cupboard with shelving. In total there is 105m2.