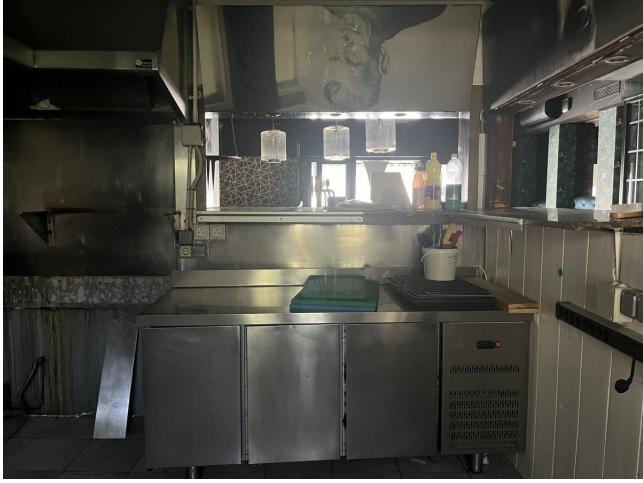

## Sales - Commercial - Elviria 650.000€

www.mibgroup.es +34 662 58 96 58 info@mibgroup.es

Ref.-ID: MIBGR4793293

Elviria

Commercial

This restaurant is situated alongside the main A7 Motorway in Elviria on a slip road and is highly visible from the main road itself. People drive by constantly and it is a very affluent area with a very high average spend. The last tenant ran a very popular and successful business for over 12 years but the lease has now expired and he has now decided to concentrate on another of his restaurants, The owner now wishes to sell rather than re-let. The property is ready for a new owner. There is a south facing conservatory which has large windows and is very bright indeed, It has a reception area and there is space for tables and chairs providing around 50 covers It has partly tiled walls and a black and white tiled floor. There are two large doorways which open to the main dining room which has space for another 50 covers with perimeter bench seating and a VIP area, there is a wooden floor and extensive feature lighting. It also has a small stage area for live singers etc. The is a good size glass encased storage and display for fine wines. There is a large bar with three beer taps, drinks fridges, two sinks, shelving for display bottles and plenty of room for glasses. It has an area around the bar ideal for bar stools. It also has a communicating hatch with the kitchen. The kitchen is well fitted with 6 burner hob and oven under, there are two extraction units as dishwasher, sink and plenty of preparation space as well as fridges and freezers. The male and female cloakrooms have modern white sanitaryware and are fully tiled. There is also a good size storage cupboard with shelving. In total there is 105m2.