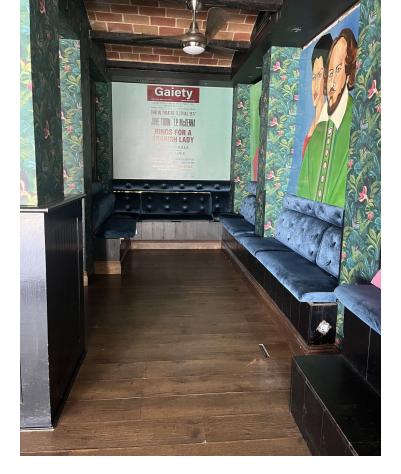

## Sales - Commercial - Elviria 650.000€

www.mibgroup.es +34 662 58 96 58 info@mibgroup.es

Ref.-ID: MIBGR4793293

Elviria

Commercial

This restaurant is situated alongside the main A7 Motorway in Elviria on a slip road and is highly visible from the main road itself. People drive by constantly and it is a very affluent area with a very high average spend. The last tenant ran a very popular and successful business for over 12 years but the lease has now expired and he has now decided to concentrate on another of his restaurants, The owner now wishes to sell rather than re-let. The property is ready for a new owner. There is a south facing conservatory which has large windows and is very bright indeed, It has a reception area and there is space for tables and chairs providing around 50 covers It has partly tiled walls and a black and white tiled floor. There are two large doorways which open to the main dining room which has space for another 50 covers with perimeter bench seating and a VIP area, there is a wooden floor and extensive feature lighting. It also has a small stage area for live singers etc. The is a good size glass encased storage and display for fine wines. There is a large bar with three beer taps, drinks fridges, two sinks, shelving for display bottles and plenty of room for glasses. It has an area around the bar ideal for bar stools. It also has a communicating hatch with the kitchen. The kitchen is well fitted with 6 burner hob and oven under, there are two extraction units as dishwasher, sink and plenty of preparation space as well as fridges and freezers. The male and female cloakrooms have modern white sanitaryware and are fully tiled. There is also a good size storage cupboard with shelving. In total there is 105m2.