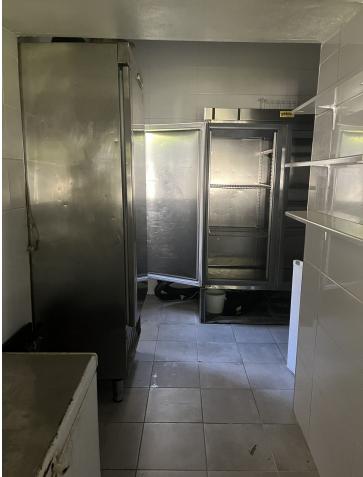

## Sales - Commercial - Elviria 650.000€

www.mibgroup.es +34 662 58 96 58 info@mibgroup.es

Ref.-ID: MIBGR4793293

Elviria

Commercial

This restaurant is situated alongside the main A7 Motorway in Elviria on a slip road and is highly visible from the main road itself. People drive by constantly and it is a very affluent area with a very high average spend. The last tenant ran a very popular and successful business for over 12 years but the lease has now expired and he has now decided to concentrate on another of his restaurants, The owner now wishes to sell rather than re-let. The property is ready for a new owner. There is a south facing conservatory which has large windows and is very bright indeed, It has a reception area and there is space for tables and chairs providing around 50 covers It has partly tiled walls and a black and white tiled floor. There are two large doorways which open to the main dining room which has space for another 50 covers with perimeter bench seating and a VIP area, there is a wooden floor and extensive feature lighting. It also has a small stage area for live singers etc. The is a good size glass encased storage and display for fine wines. There is a large bar with three beer taps, drinks fridges, two sinks, shelving for display bottles and plenty of room for glasses. It has an area around the bar ideal for bar stools. It also has a communicating hatch with the kitchen. The kitchen is well fitted with 6 burner hob and oven under, there are two extraction units as dishwasher, sink and plenty of preparation space as well as fridges and freezers. The male and female cloakrooms have modern white sanitaryware and are fully tiled. There is also a good size storage cupboard with shelving. In total there is 105m2.