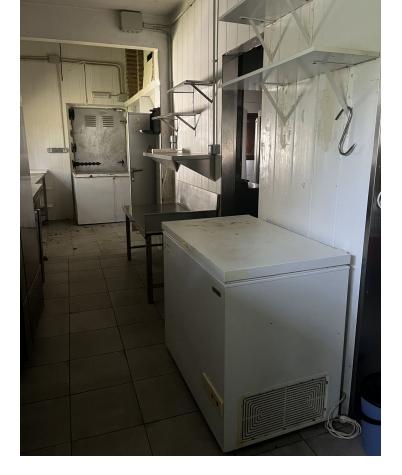

## Sales - Commercial - Elviria 650.000€

www.mibgroup.es +34 662 58 96 58 info@mibgroup.es

Ref.-ID: MIBGR4793293

Elviria

Commercial

This restaurant is situated alongside the main A7 Motorway in Elviria on a slip road and is highly visible from the main road itself. People drive by constantly and it is a very affluent area with a very high average spend. The last tenant ran a very popular and successful business for over 12 years but the lease has now expired and he has now decided to concentrate on another of his restaurants, The owner now wishes to sell rather than re-let. The property is ready for a new owner. There is a south facing conservatory which has large windows and is very bright indeed, It has a reception area and there is space for tables and chairs providing around 50 covers It has partly tiled walls and a black and white tiled floor. There are two large doorways which open to the main dining room which has space for another 50 covers with perimeter bench seating and a VIP area, there is a wooden floor and extensive feature lighting. It also has a small stage area for live singers etc. The is a good size glass encased storage and display for fine wines. There is a large bar with three beer taps, drinks fridges, two sinks, shelving for display bottles and plenty of room for glasses. It has an area around the bar ideal for bar stools. It also has a communicating hatch with the kitchen. The kitchen is well fitted with 6 burner hob and oven under, there are two extraction units as dishwasher, sink and plenty of preparation space as well as fridges and freezers. The male and female cloakrooms have modern white sanitaryware and are fully tiled. There is also a good size storage cupboard with shelving. In total there is 105m2.