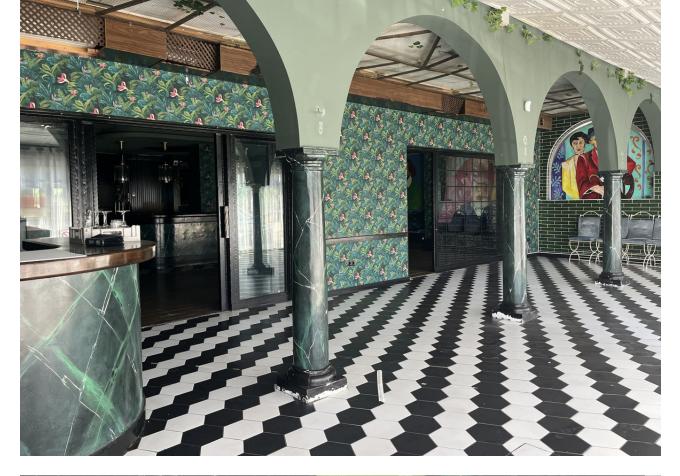

## Sales - Commercial - Elviria 650.000€

www.mibgroup.es +34 662 58 96 58 info@mibgroup.es

Ref.-ID: MIBGR4793293

Elviria

Commercial

This restaurant is situated alongside the main A7 Motorway in Elviria on a slip road and is highly visible from the main road itself. People drive by constantly and it is a very affluent area with a very high average spend. The last tenant ran a very popular and successful business for over 12 years but the lease has now expired and he has now decided to concentrate on another of his restaurants, The owner now wishes to sell rather than re-let. The property is ready for a new owner. There is a south facing conservatory which has large windows and is very bright indeed, It has a reception area and there is space for tables and chairs providing around 50 covers It has partly tiled walls and a black and white tiled floor. There are two large doorways which open to the main dining room which has space for another 50 covers with perimeter bench seating and a VIP area, there is a wooden floor and extensive feature lighting. It also has a small stage area for live singers etc. The is a good size glass encased storage and display for fine wines. There is a large bar with three beer taps, drinks fridges, two sinks, shelving for display bottles and plenty of room for glasses. It has an area around the bar ideal for bar stools. It also has a communicating hatch with the kitchen. The kitchen is well fitted with 6 burner hob and oven under, there are two extraction units as dishwasher, sink and plenty of preparation space as well as fridges and freezers. The male and female cloakrooms have modern white sanitaryware and are fully tiled. There is also a good size storage cupboard with shelving. In total there is 105m2.