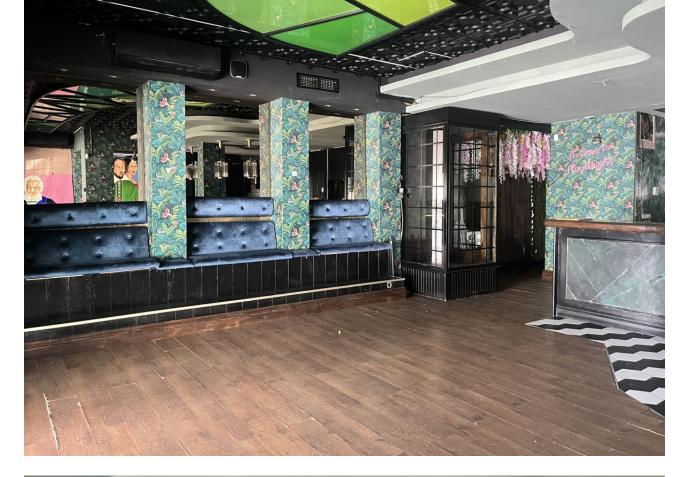

## Sales - Commercial - Elviria 650.000€

www.mibgroup.es +34 662 58 96 58 info@mibgroup.es

Ref.-ID: MIBGR4793293

Elviria

Commercial

This restaurant is situated alongside the main A7 Motorway in Elviria on a slip road and is highly visible from the main road itself. People drive by constantly and it is a very affluent area with a very high average spend. The last tenant ran a very popular and successful business for over 12 years but the lease has now expired and he has now decided to concentrate on another of his restaurants, The owner now wishes to sell rather than re-let. The property is ready for a new owner. There is a south facing conservatory which has large windows and is very bright indeed, It has a reception area and there is space for tables and chairs providing around 50 covers It has partly tiled walls and a black and white tiled floor. There are two large doorways which open to the main dining room which has space for another 50 covers with perimeter bench seating and a VIP area, there is a wooden floor and extensive feature lighting. It also has a small stage area for live singers etc. The is a good size glass encased storage and display for fine wines. There is a large bar with three beer taps, drinks fridges, two sinks, shelving for display bottles and plenty of room for glasses. It has an area around the bar ideal for bar stools. It also has a communicating hatch with the kitchen. The kitchen is well fitted with 6 burner hob and oven under, there are two extraction units as dishwasher, sink and plenty of preparation space as well as fridges and freezers. The male and female cloakrooms have modern white sanitaryware and are fully tiled. There is also a good size storage cupboard with shelving. In total there is 105m2.