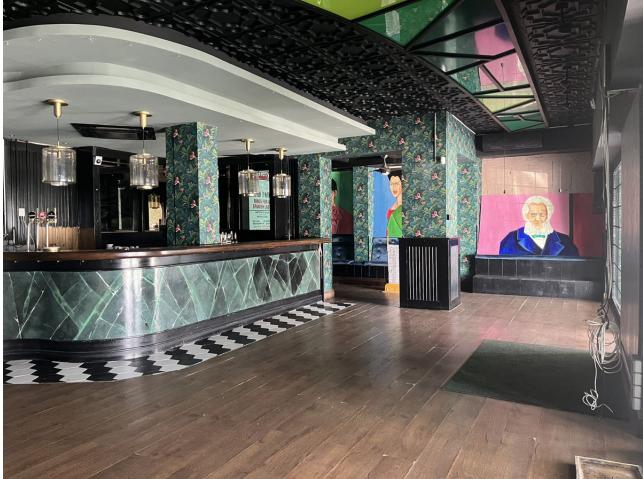

## Sales - Commercial - Elviria 650.000€

www.mibgroup.es +34 662 58 96 58 info@mibgroup.es

Ref.-ID: MIBGR4793293

Elviria

Commercial

This restaurant is situated alongside the main A7 Motorway in Elviria on a slip road and is highly visible from the main road itself. People drive by constantly and it is a very affluent area with a very high average spend. The last tenant ran a very popular and successful business for over 12 years but the lease has now expired and he has now decided to concentrate on another of his restaurants, The owner now wishes to sell rather than re-let. The property is ready for a new owner. There is a south facing conservatory which has large windows and is very bright indeed, It has a reception area and there is space for tables and chairs providing around 50 covers It has partly tiled walls and a black and white tiled floor. There are two large doorways which open to the main dining room which has space for another 50 covers with perimeter bench seating and a VIP area, there is a wooden floor and extensive feature lighting. It also has a small stage area for live singers etc. The is a good size glass encased storage and display for fine wines. There is a large bar with three beer taps, drinks fridges, two sinks, shelving for display bottles and plenty of room for glasses. It has an area around the bar ideal for bar stools. It also has a communicating hatch with the kitchen. The kitchen is well fitted with 6 burner hob and oven under, there are two extraction units as dishwasher, sink and plenty of preparation space as well as fridges and freezers. The male and female cloakrooms have modern white sanitaryware and are fully tiled. There is also a good size storage cupboard with shelving. In total there is 105m2.