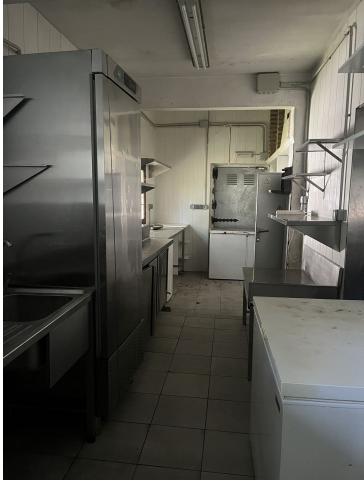

## Sales - Commercial - Elviria 650.000€

www.mibgroup.es +34 662 58 96 58 info@mibgroup.es

Ref.-ID: MIBGR4793293

Elviria

Commercial

This restaurant is situated alongside the main A7 Motorway in Elviria on a slip road and is highly visible from the main road itself. People drive by constantly and it is a very affluent area with a very high average spend. The last tenant ran a very popular and successful business for over 12 years but the lease has now expired and he has now decided to concentrate on another of his restaurants, The owner now wishes to sell rather than re-let. The property is ready for a new owner. There is a south facing conservatory which has large windows and is very bright indeed, It has a reception area and there is space for tables and chairs providing around 50 covers It has partly tiled walls and a black and white tiled floor. There are two large doorways which open to the main dining room which has space for another 50 covers with perimeter bench seating and a VIP area, there is a wooden floor and extensive feature lighting. It also has a small stage area for live singers etc. The is a good size glass encased storage and display for fine wines. There is a large bar with three beer taps, drinks fridges, two sinks, shelving for display bottles and plenty of room for glasses. It has an area around the bar ideal for bar stools. It also has a communicating hatch with the kitchen. The kitchen is well fitted with 6 burner hob and oven under, there are two extraction units as dishwasher, sink and plenty of preparation space as well as fridges and freezers. The male and female cloakrooms have modern white sanitaryware and are fully tiled. There is also a good size storage cupboard with shelving. In total there is 105m2.