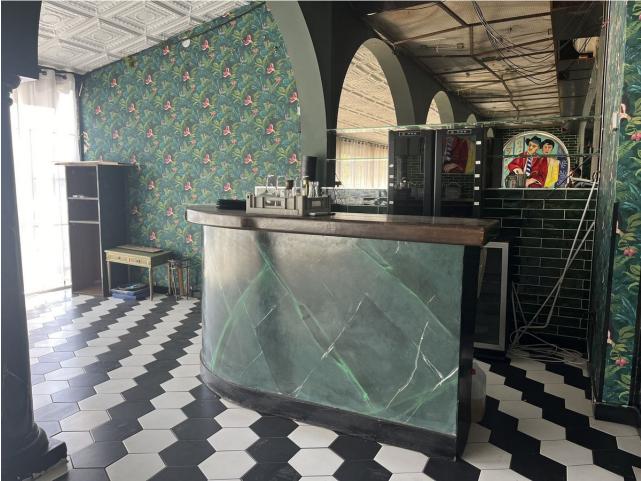

## Sales - Commercial - Elviria 650.000€

www.mibgroup.es +34 662 58 96 58 info@mibgroup.es

Ref.-ID: MIBGR4793293

Elviria

Commercial

This restaurant is situated alongside the main A7 Motorway in Elviria on a slip road and is highly visible from the main road itself. People drive by constantly and it is a very affluent area with a very high average spend. The last tenant ran a very popular and successful business for over 12 years but the lease has now expired and he has now decided to concentrate on another of his restaurants, The owner now wishes to sell rather than re-let. The property is ready for a new owner. There is a south facing conservatory which has large windows and is very bright indeed, It has a reception area and there is space for tables and chairs providing around 50 covers It has partly tiled walls and a black and white tiled floor. There are two large doorways which open to the main dining room which has space for another 50 covers with perimeter bench seating and a VIP area, there is a wooden floor and extensive feature lighting. It also has a small stage area for live singers etc. The is a good size glass encased storage and display for fine wines. There is a large bar with three beer taps, drinks fridges, two sinks, shelving for display bottles and plenty of room for glasses. It has an area around the bar ideal for bar stools. It also has a communicating hatch with the kitchen. The kitchen is well fitted with 6 burner hob and oven under, there are two extraction units as dishwasher, sink and plenty of preparation space as well as fridges and freezers. The male and female cloakrooms have modern white sanitaryware and are fully tiled. There is also a good size storage cupboard with shelving. In total there is 105m2.