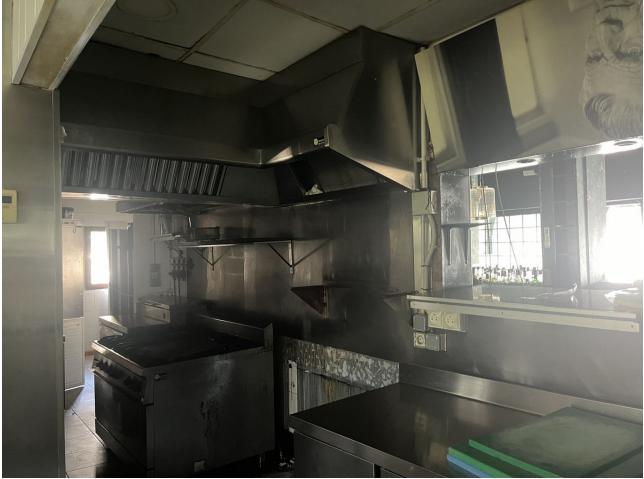

## Sales - Commercial - Elviria 650.000€

www.mibgroup.es +34 662 58 96 58 info@mibgroup.es

Ref.-ID: MIBGR4793293

Elviria

Commercial

This restaurant is situated alongside the main A7 Motorway in Elviria on a slip road and is highly visible from the main road itself. People drive by constantly and it is a very affluent area with a very high average spend. The last tenant ran a very popular and successful business for over 12 years but the lease has now expired and he has now decided to concentrate on another of his restaurants, The owner now wishes to sell rather than re-let. The property is ready for a new owner. There is a south facing conservatory which has large windows and is very bright indeed, It has a reception area and there is space for tables and chairs providing around 50 covers It has partly tiled walls and a black and white tiled floor. There are two large doorways which open to the main dining room which has space for another 50 covers with perimeter bench seating and a VIP area, there is a wooden floor and extensive feature lighting. It also has a small stage area for live singers etc. The is a good size glass encased storage and display for fine wines. There is a large bar with three beer taps, drinks fridges, two sinks, shelving for display bottles and plenty of room for glasses. It has an area around the bar ideal for bar stools. It also has a communicating hatch with the kitchen. The kitchen is well fitted with 6 burner hob and oven under, there are two extraction units as dishwasher, sink and plenty of preparation space as well as fridges and freezers. The male and female cloakrooms have modern white sanitaryware and are fully tiled. There is also a good size storage cupboard with shelving. In total there is 105m2.