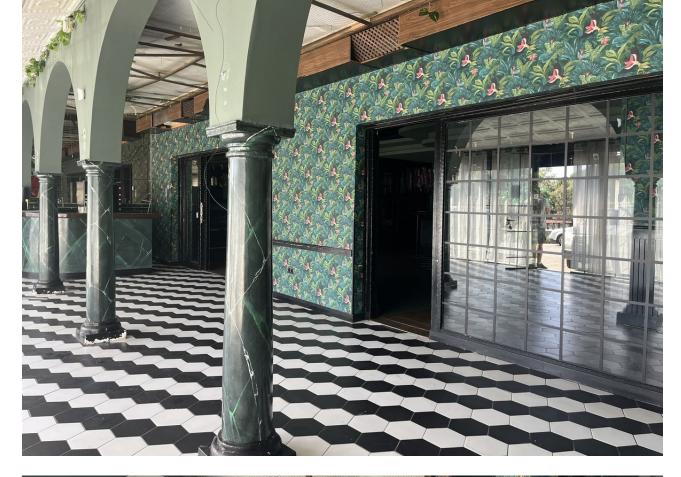

## Sales - Commercial - Elviria 650.000€

www.mibgroup.es +34 662 58 96 58 info@mibgroup.es

Ref.-ID: MIBGR4793293

Elviria

Commercial

This restaurant is situated alongside the main A7 Motorway in Elviria on a slip road and is highly visible from the main road itself. People drive by constantly and it is a very affluent area with a very high average spend. The last tenant ran a very popular and successful business for over 12 years but the lease has now expired and he has now decided to concentrate on another of his restaurants, The owner now wishes to sell rather than re-let. The property is ready for a new owner. There is a south facing conservatory which has large windows and is very bright indeed, It has a reception area and there is space for tables and chairs providing around 50 covers It has partly tiled walls and a black and white tiled floor. There are two large doorways which open to the main dining room which has space for another 50 covers with perimeter bench seating and a VIP area, there is a wooden floor and extensive feature lighting. It also has a small stage area for live singers etc. The is a good size glass encased storage and display for fine wines. There is a large bar with three beer taps, drinks fridges, two sinks, shelving for display bottles and plenty of room for glasses. It has an area around the bar ideal for bar stools. It also has a communicating hatch with the kitchen. The kitchen is well fitted with 6 burner hob and oven under, there are two extraction units as dishwasher, sink and plenty of preparation space as well as fridges and freezers. The male and female cloakrooms have modern white sanitaryware and are fully tiled. There is also a good size storage cupboard with shelving. In total there is 105m2.