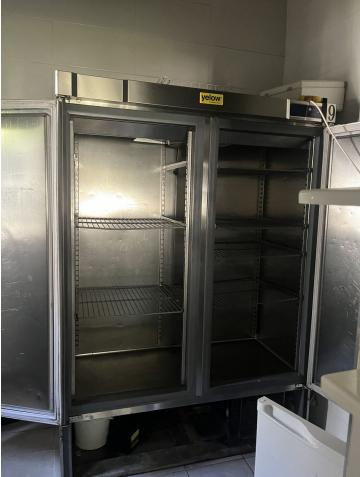

## Sales - Commercial - Elviria 650.000€

www.mibgroup.es +34 662 58 96 58 info@mibgroup.es

Ref.-ID: MIBGR4793293

Elviria

Commercial

This restaurant is situated alongside the main A7 Motorway in Elviria on a slip road and is highly visible from the main road itself. People drive by constantly and it is a very affluent area with a very high average spend. The last tenant ran a very popular and successful business for over 12 years but the lease has now expired and he has now decided to concentrate on another of his restaurants, The owner now wishes to sell rather than re-let. The property is ready for a new owner. There is a south facing conservatory which has large windows and is very bright indeed, It has a reception area and there is space for tables and chairs providing around 50 covers It has partly tiled walls and a black and white tiled floor. There are two large doorways which open to the main dining room which has space for another 50 covers with perimeter bench seating and a VIP area, there is a wooden floor and extensive feature lighting. It also has a small stage area for live singers etc. The is a good size glass encased storage and display for fine wines. There is a large bar with three beer taps, drinks fridges, two sinks, shelving for display bottles and plenty of room for glasses. It has an area around the bar ideal for bar stools. It also has a communicating hatch with the kitchen. The kitchen is well fitted with 6 burner hob and oven under, there are two extraction units as dishwasher, sink and plenty of preparation space as well as fridges and freezers. The male and female cloakrooms have modern white sanitaryware and are fully tiled. There is also a good size storage cupboard with shelving. In total there is 105m2.