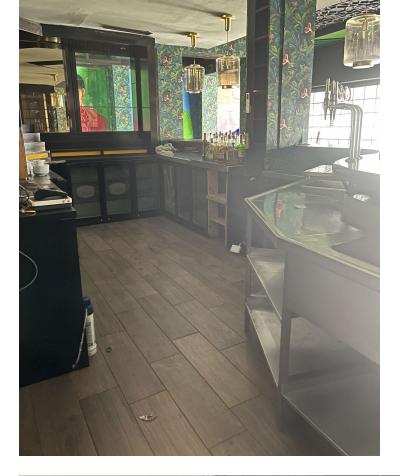

## Sales - Commercial - Elviria 650.000€

www.mibgroup.es +34 662 58 96 58 info@mibgroup.es

Ref.-ID: MIBGR4793293

Elviria

Commercial

This restaurant is situated alongside the main A7 Motorway in Elviria on a slip road and is highly visible from the main road itself. People drive by constantly and it is a very affluent area with a very high average spend. The last tenant ran a very popular and successful business for over 12 years but the lease has now expired and he has now decided to concentrate on another of his restaurants, The owner now wishes to sell rather than re-let. The property is ready for a new owner. There is a south facing conservatory which has large windows and is very bright indeed, It has a reception area and there is space for tables and chairs providing around 50 covers It has partly tiled walls and a black and white tiled floor. There are two large doorways which open to the main dining room which has space for another 50 covers with perimeter bench seating and a VIP area, there is a wooden floor and extensive feature lighting. It also has a small stage area for live singers etc. The is a good size glass encased storage and display for fine wines. There is a large bar with three beer taps, drinks fridges, two sinks, shelving for display bottles and plenty of room for glasses. It has an area around the bar ideal for bar stools. It also has a communicating hatch with the kitchen. The kitchen is well fitted with 6 burner hob and oven under, there are two extraction units as dishwasher, sink and plenty of preparation space as well as fridges and freezers. The male and female cloakrooms have modern white sanitaryware and are fully tiled. There is also a good size storage cupboard with shelving. In total there is 105m2.