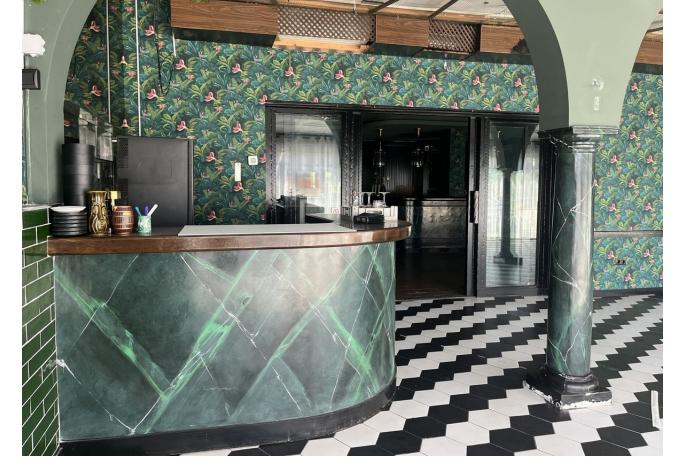

## Sales - Commercial - Elviria 650.000€

www.mibgroup.es +34 662 58 96 58 info@mibgroup.es

Ref.-ID: MIBGR4793293

Elviria

Commercial

This restaurant is situated alongside the main A7 Motorway in Elviria on a slip road and is highly visible from the main road itself. People drive by constantly and it is a very affluent area with a very high average spend. The last tenant ran a very popular and successful business for over 12 years but the lease has now expired and he has now decided to concentrate on another of his restaurants, The owner now wishes to sell rather than re-let. The property is ready for a new owner. There is a south facing conservatory which has large windows and is very bright indeed, It has a reception area and there is space for tables and chairs providing around 50 covers It has partly tiled walls and a black and white tiled floor. There are two large doorways which open to the main dining room which has space for another 50 covers with perimeter bench seating and a VIP area, there is a wooden floor and extensive feature lighting. It also has a small stage area for live singers etc. The is a good size glass encased storage and display for fine wines. There is a large bar with three beer taps, drinks fridges, two sinks, shelving for display bottles and plenty of room for glasses. It has an area around the bar ideal for bar stools. It also has a communicating hatch with the kitchen. The kitchen is well fitted with 6 burner hob and oven under, there are two extraction units as dishwasher, sink and plenty of preparation space as well as fridges and freezers. The male and female cloakrooms have modern white sanitaryware and are fully tiled. There is also a good size storage cupboard with shelving. In total there is 105m2.