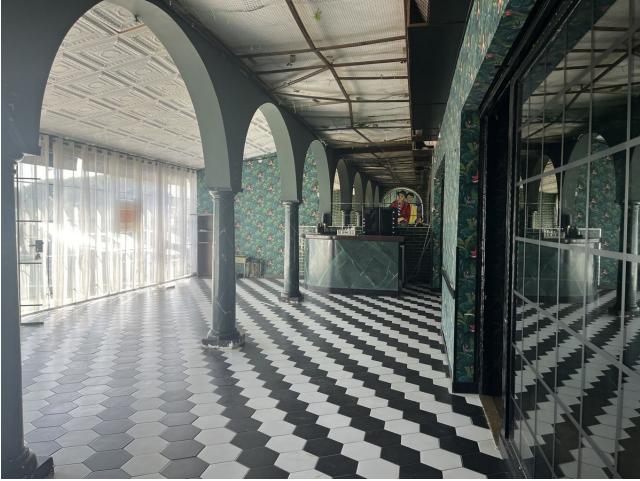

## Sales - Commercial - Elviria 650.000€

www.mibgroup.es +34 662 58 96 58 info@mibgroup.es

Ref.-ID: MIBGR4793293

Elviria

Commercial

This restaurant is situated alongside the main A7 Motorway in Elviria on a slip road and is highly visible from the main road itself. People drive by constantly and it is a very affluent area with a very high average spend. The last tenant ran a very popular and successful business for over 12 years but the lease has now expired and he has now decided to concentrate on another of his restaurants, The owner now wishes to sell rather than re-let. The property is ready for a new owner. There is a south facing conservatory which has large windows and is very bright indeed, It has a reception area and there is space for tables and chairs providing around 50 covers It has partly tiled walls and a black and white tiled floor. There are two large doorways which open to the main dining room which has space for another 50 covers with perimeter bench seating and a VIP area, there is a wooden floor and extensive feature lighting. It also has a small stage area for live singers etc. The is a good size glass encased storage and display for fine wines. There is a large bar with three beer taps, drinks fridges, two sinks, shelving for display bottles and plenty of room for glasses. It has an area around the bar ideal for bar stools. It also has a communicating hatch with the kitchen. The kitchen is well fitted with 6 burner hob and oven under, there are two extraction units as dishwasher, sink and plenty of preparation space as well as fridges and freezers. The male and female cloakrooms have modern white sanitaryware and are fully tiled. There is also a good size storage cupboard with shelving. In total there is 105m2.