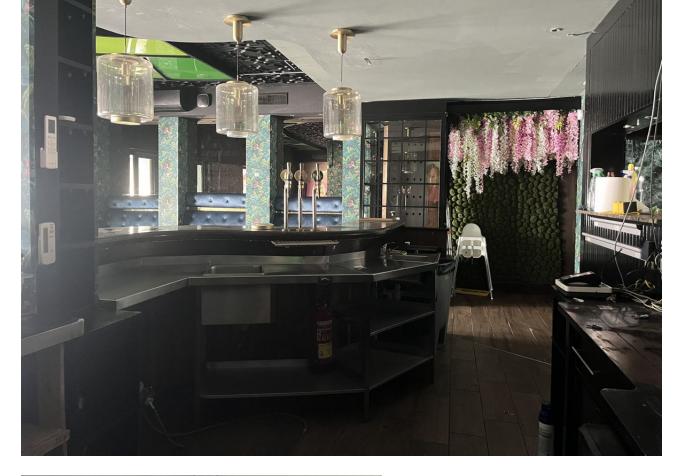

## Sales - Commercial - Elviria 650.000€

www.mibgroup.es +34 662 58 96 58 info@mibgroup.es

Ref.-ID: MIBGR4793293

Elviria

Commercial

This restaurant is situated alongside the main A7 Motorway in Elviria on a slip road and is highly visible from the main road itself. People drive by constantly and it is a very affluent area with a very high average spend. The last tenant ran a very popular and successful business for over 12 years but the lease has now expired and he has now decided to concentrate on another of his restaurants, The owner now wishes to sell rather than re-let. The property is ready for a new owner. There is a south facing conservatory which has large windows and is very bright indeed, It has a reception area and there is space for tables and chairs providing around 50 covers It has partly tiled walls and a black and white tiled floor. There are two large doorways which open to the main dining room which has space for another 50 covers with perimeter bench seating and a VIP area, there is a wooden floor and extensive feature lighting. It also has a small stage area for live singers etc. The is a good size glass encased storage and display for fine wines. There is a large bar with three beer taps, drinks fridges, two sinks, shelving for display bottles and plenty of room for glasses. It has an area around the bar ideal for bar stools. It also has a communicating hatch with the kitchen. The kitchen is well fitted with 6 burner hob and oven under, there are two extraction units as dishwasher, sink and plenty of preparation space as well as fridges and freezers. The male and female cloakrooms have modern white sanitaryware and are fully tiled. There is also a good size storage cupboard with shelving. In total there is 105m2.