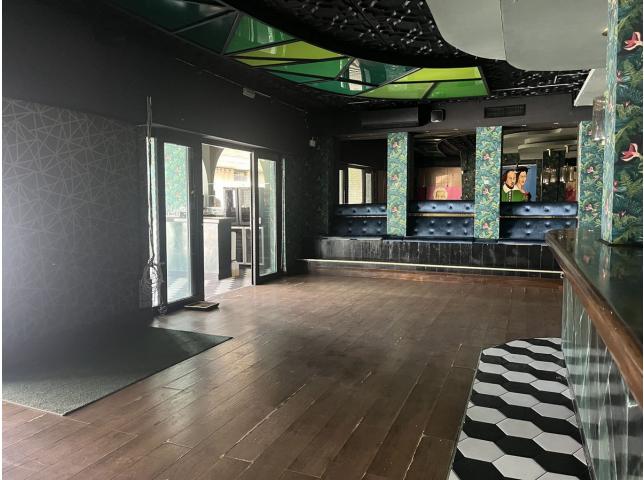

## Sales - Commercial - Elviria 650.000€

www.mibgroup.es +34 662 58 96 58 info@mibgroup.es

Ref.-ID: MIBGR4793293

Elviria

Commercial

This restaurant is situated alongside the main A7 Motorway in Elviria on a slip road and is highly visible from the main road itself. People drive by constantly and it is a very affluent area with a very high average spend. The last tenant ran a very popular and successful business for over 12 years but the lease has now expired and he has now decided to concentrate on another of his restaurants, The owner now wishes to sell rather than re-let. The property is ready for a new owner. There is a south facing conservatory which has large windows and is very bright indeed, It has a reception area and there is space for tables and chairs providing around 50 covers It has partly tiled walls and a black and white tiled floor. There are two large doorways which open to the main dining room which has space for another 50 covers with perimeter bench seating and a VIP area, there is a wooden floor and extensive feature lighting. It also has a small stage area for live singers etc. The is a good size glass encased storage and display for fine wines. There is a large bar with three beer taps, drinks fridges, two sinks, shelving for display bottles and plenty of room for glasses. It has an area around the bar ideal for bar stools. It also has a communicating hatch with the kitchen. The kitchen is well fitted with 6 burner hob and oven under, there are two extraction units as dishwasher, sink and plenty of preparation space as well as fridges and freezers. The male and female cloakrooms have modern white sanitaryware and are fully tiled. There is also a good size storage cupboard with shelving. In total there is 105m2.