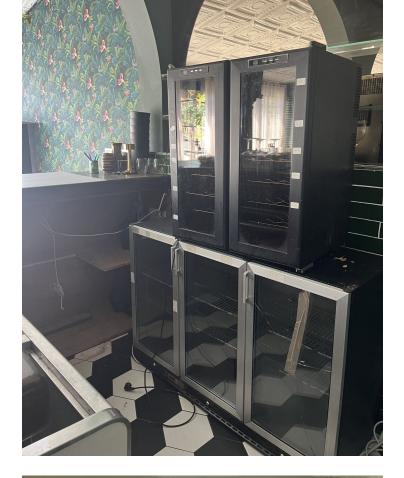

## Sales - Commercial - Elviria 650.000€

www.mibgroup.es +34 662 58 96 58 info@mibgroup.es

Ref.-ID: MIBGR4793293

Elviria

Commercial

This restaurant is situated alongside the main A7 Motorway in Elviria on a slip road and is highly visible from the main road itself. People drive by constantly and it is a very affluent area with a very high average spend. The last tenant ran a very popular and successful business for over 12 years but the lease has now expired and he has now decided to concentrate on another of his restaurants, The owner now wishes to sell rather than re-let. The property is ready for a new owner. There is a south facing conservatory which has large windows and is very bright indeed, It has a reception area and there is space for tables and chairs providing around 50 covers It has partly tiled walls and a black and white tiled floor. There are two large doorways which open to the main dining room which has space for another 50 covers with perimeter bench seating and a VIP area, there is a wooden floor and extensive feature lighting. It also has a small stage area for live singers etc. The is a good size glass encased storage and display for fine wines. There is a large bar with three beer taps, drinks fridges, two sinks, shelving for display bottles and plenty of room for glasses. It has an area around the bar ideal for bar stools. It also has a communicating hatch with the kitchen. The kitchen is well fitted with 6 burner hob and oven under, there are two extraction units as dishwasher, sink and plenty of preparation space as well as fridges and freezers. The male and female cloakrooms have modern white sanitaryware and are fully tiled. There is also a good size storage cupboard with shelving. In total there is 105m2.