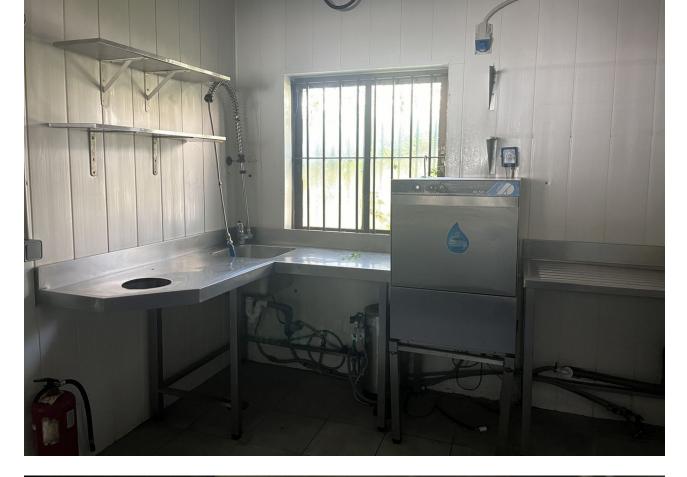

## Sales - Commercial - Elviria 650.000€

www.mibgroup.es +34 662 58 96 58 info@mibgroup.es

Ref.-ID: MIBGR4793293

Elviria

Commercial

This restaurant is situated alongside the main A7 Motorway in Elviria on a slip road and is highly visible from the main road itself. People drive by constantly and it is a very affluent area with a very high average spend. The last tenant ran a very popular and successful business for over 12 years but the lease has now expired and he has now decided to concentrate on another of his restaurants, The owner now wishes to sell rather than re-let. The property is ready for a new owner. There is a south facing conservatory which has large windows and is very bright indeed, It has a reception area and there is space for tables and chairs providing around 50 covers It has partly tiled walls and a black and white tiled floor. There are two large doorways which open to the main dining room which has space for another 50 covers with perimeter bench seating and a VIP area, there is a wooden floor and extensive feature lighting. It also has a small stage area for live singers etc. The is a good size glass encased storage and display for fine wines. There is a large bar with three beer taps, drinks fridges, two sinks, shelving for display bottles and plenty of room for glasses. It has an area around the bar ideal for bar stools. It also has a communicating hatch with the kitchen. The kitchen is well fitted with 6 burner hob and oven under, there are two extraction units as dishwasher, sink and plenty of preparation space as well as fridges and freezers. The male and female cloakrooms have modern white sanitaryware and are fully tiled. There is also a good size storage cupboard with shelving. In total there is 105m2.