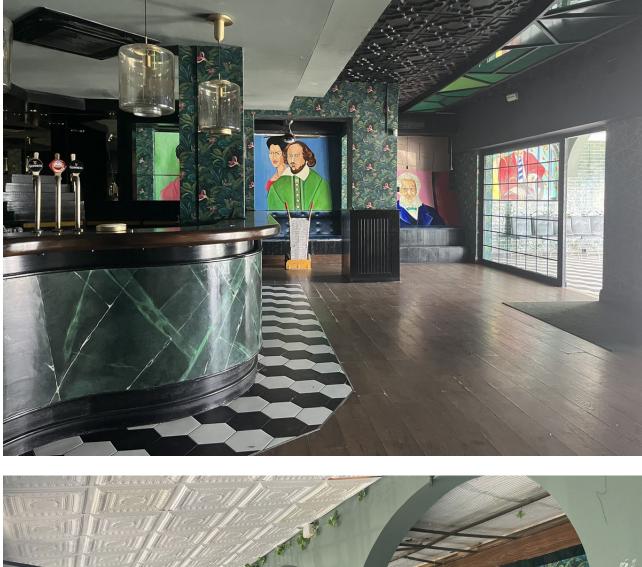

## Sales - Commercial - Elviria 650.000€

www.mibgroup.es +34 662 58 96 58 info@mibgroup.es

Ref.-ID: MIBGR4793293

Elviria

Commercial

This restaurant is situated alongside the main A7 Motorway in Elviria on a slip road and is highly visible from the main road itself. People drive by constantly and it is a very affluent area with a very high average spend. The last tenant ran a very popular and successful business for over 12 years but the lease has now expired and he has now decided to concentrate on another of his restaurants, The owner now wishes to sell rather than re-let. The property is ready for a new owner. There is a south facing conservatory which has large windows and is very bright indeed, It has a reception area and there is space for tables and chairs providing around 50 covers It has partly tiled walls and a black and white tiled floor. There are two large doorways which open to the main dining room which has space for another 50 covers with perimeter bench seating and a VIP area, there is a wooden floor and extensive feature lighting. It also has a small stage area for live singers etc. The is a good size glass encased storage and display for fine wines. There is a large bar with three beer taps, drinks fridges, two sinks, shelving for display bottles and plenty of room for glasses. It has an area around the bar ideal for bar stools. It also has a communicating hatch with the kitchen. The kitchen is well fitted with 6 burner hob and oven under, there are two extraction units as dishwasher, sink and plenty of preparation space as well as fridges and freezers. The male and female cloakrooms have modern white sanitaryware and are fully tiled. There is also a good size storage cupboard with shelving. In total there is 105m2.