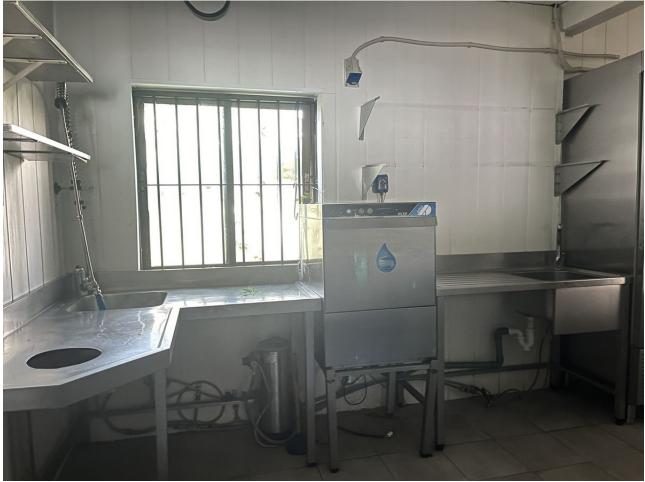

## Sales - Commercial - Elviria 650.000€

www.mibgroup.es +34 662 58 96 58 info@mibgroup.es

Ref.-ID: MIBGR4793293

Elviria

Commercial

This restaurant is situated alongside the main A7 Motorway in Elviria on a slip road and is highly visible from the main road itself. People drive by constantly and it is a very affluent area with a very high average spend. The last tenant ran a very popular and successful business for over 12 years but the lease has now expired and he has now decided to concentrate on another of his restaurants, The owner now wishes to sell rather than re-let. The property is ready for a new owner. There is a south facing conservatory which has large windows and is very bright indeed, It has a reception area and there is space for tables and chairs providing around 50 covers It has partly tiled walls and a black and white tiled floor. There are two large doorways which open to the main dining room which has space for another 50 covers with perimeter bench seating and a VIP area, there is a wooden floor and extensive feature lighting. It also has a small stage area for live singers etc. The is a good size glass encased storage and display for fine wines. There is a large bar with three beer taps, drinks fridges, two sinks, shelving for display bottles and plenty of room for glasses. It has an area around the bar ideal for bar stools. It also has a communicating hatch with the kitchen. The kitchen is well fitted with 6 burner hob and oven under, there are two extraction units as dishwasher, sink and plenty of preparation space as well as fridges and freezers. The male and female cloakrooms have modern white sanitaryware and are fully tiled. There is also a good size storage cupboard with shelving. In total there is 105m2.