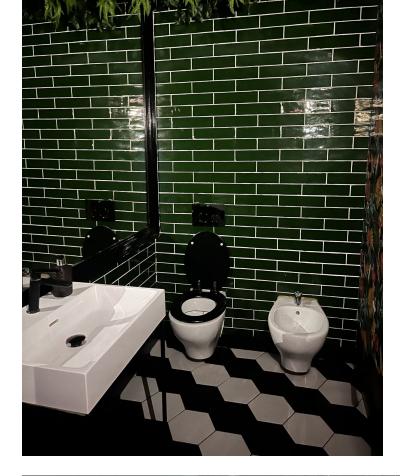

## Sales - Commercial - Elviria 650.000€

www.mibgroup.es +34 662 58 96 58 info@mibgroup.es

Ref.-ID: MIBGR4793293

Elviria

Commercial

This restaurant is situated alongside the main A7 Motorway in Elviria on a slip road and is highly visible from the main road itself. People drive by constantly and it is a very affluent area with a very high average spend. The last tenant ran a very popular and successful business for over 12 years but the lease has now expired and he has now decided to concentrate on another of his restaurants, The owner now wishes to sell rather than re-let. The property is ready for a new owner. There is a south facing conservatory which has large windows and is very bright indeed, It has a reception area and there is space for tables and chairs providing around 50 covers It has partly tiled walls and a black and white tiled floor. There are two large doorways which open to the main dining room which has space for another 50 covers with perimeter bench seating and a VIP area, there is a wooden floor and extensive feature lighting. It also has a small stage area for live singers etc. The is a good size glass encased storage and display for fine wines. There is a large bar with three beer taps, drinks fridges, two sinks, shelving for display bottles and plenty of room for glasses. It has an area around the bar ideal for bar stools. It also has a communicating hatch with the kitchen. The kitchen is well fitted with 6 burner hob and oven under, there are two extraction units as dishwasher, sink and plenty of preparation space as well as fridges and freezers. The male and female cloakrooms have modern white sanitaryware and are fully tiled. There is also a good size storage cupboard with shelving. In total there is 105m2.