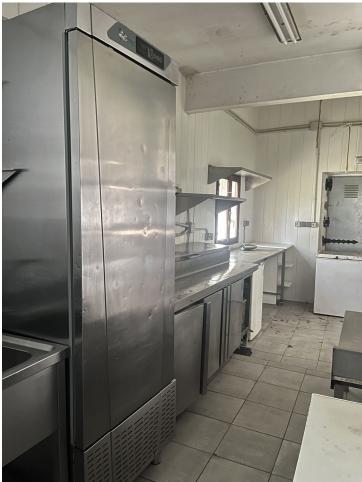

## Sales - Commercial - Elviria 650.000€

www.mibgroup.es +34 662 58 96 58 info@mibgroup.es

Ref.-ID: MIBGR4793293

Elviria

Commercial

This restaurant is situated alongside the main A7 Motorway in Elviria on a slip road and is highly visible from the main road itself. People drive by constantly and it is a very affluent area with a very high average spend. The last tenant ran a very popular and successful business for over 12 years but the lease has now expired and he has now decided to concentrate on another of his restaurants, The owner now wishes to sell rather than re-let. The property is ready for a new owner. There is a south facing conservatory which has large windows and is very bright indeed, It has a reception area and there is space for tables and chairs providing around 50 covers It has partly tiled walls and a black and white tiled floor. There are two large doorways which open to the main dining room which has space for another 50 covers with perimeter bench seating and a VIP area, there is a wooden floor and extensive feature lighting. It also has a small stage area for live singers etc. The is a good size glass encased storage and display for fine wines. There is a large bar with three beer taps, drinks fridges, two sinks, shelving for display bottles and plenty of room for glasses. It has an area around the bar ideal for bar stools. It also has a communicating hatch with the kitchen. The kitchen is well fitted with 6 burner hob and oven under, there are two extraction units as dishwasher, sink and plenty of preparation space as well as fridges and freezers. The male and female cloakrooms have modern white sanitaryware and are fully tiled. There is also a good size storage cupboard with shelving. In total there is 105m2.