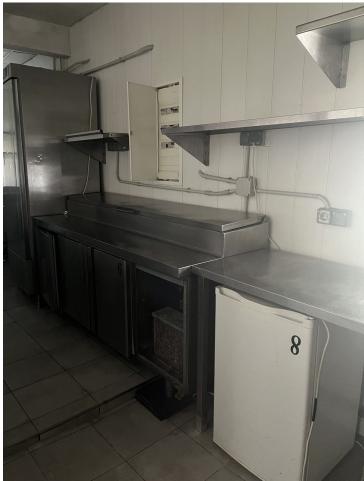

## Sales - Commercial - Elviria 650.000€

www.mibgroup.es +34 662 58 96 58 info@mibgroup.es

Ref.-ID: MIBGR4793293

Elviria

Commercial

This restaurant is situated alongside the main A7 Motorway in Elviria on a slip road and is highly visible from the main road itself. People drive by constantly and it is a very affluent area with a very high average spend. The last tenant ran a very popular and successful business for over 12 years but the lease has now expired and he has now decided to concentrate on another of his restaurants, The owner now wishes to sell rather than re-let. The property is ready for a new owner. There is a south facing conservatory which has large windows and is very bright indeed, It has a reception area and there is space for tables and chairs providing around 50 covers It has partly tiled walls and a black and white tiled floor. There are two large doorways which open to the main dining room which has space for another 50 covers with perimeter bench seating and a VIP area, there is a wooden floor and extensive feature lighting. It also has a small stage area for live singers etc. The is a good size glass encased storage and display for fine wines. There is a large bar with three beer taps, drinks fridges, two sinks, shelving for display bottles and plenty of room for glasses. It has an area around the bar ideal for bar stools. It also has a communicating hatch with the kitchen. The kitchen is well fitted with 6 burner hob and oven under, there are two extraction units as dishwasher, sink and plenty of preparation space as well as fridges and freezers. The male and female cloakrooms have modern white sanitaryware and are fully tiled. There is also a good size storage cupboard with shelving. In total there is 105m2.