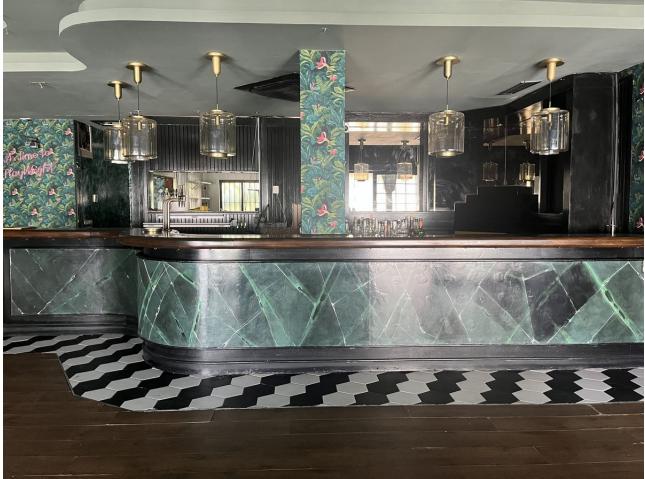

## Sales - Commercial - Elviria 650.000€

www.mibgroup.es +34 662 58 96 58 info@mibgroup.es

Ref.-ID: MIBGR4793293

Elviria

Commercial

This restaurant is situated alongside the main A7 Motorway in Elviria on a slip road and is highly visible from the main road itself. People drive by constantly and it is a very affluent area with a very high average spend. The last tenant ran a very popular and successful business for over 12 years but the lease has now expired and he has now decided to concentrate on another of his restaurants, The owner now wishes to sell rather than re-let. The property is ready for a new owner. There is a south facing conservatory which has large windows and is very bright indeed, It has a reception area and there is space for tables and chairs providing around 50 covers It has partly tiled walls and a black and white tiled floor. There are two large doorways which open to the main dining room which has space for another 50 covers with perimeter bench seating and a VIP area, there is a wooden floor and extensive feature lighting. It also has a small stage area for live singers etc. The is a good size glass encased storage and display for fine wines. There is a large bar with three beer taps, drinks fridges, two sinks, shelving for display bottles and plenty of room for glasses. It has an area around the bar ideal for bar stools. It also has a communicating hatch with the kitchen. The kitchen is well fitted with 6 burner hob and oven under, there are two extraction units as dishwasher, sink and plenty of preparation space as well as fridges and freezers. The male and female cloakrooms have modern white sanitaryware and are fully tiled. There is also a good size storage cupboard with shelving. In total there is 105m2.