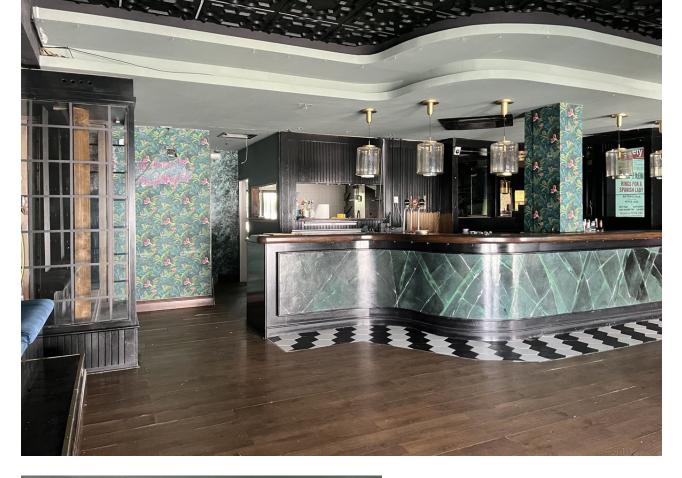

## Sales - Commercial - Elviria 650.000€

www.mibgroup.es +34 662 58 96 58 info@mibgroup.es

Ref.-ID: MIBGR4793293

Elviria

Commercial

This restaurant is situated alongside the main A7 Motorway in Elviria on a slip road and is highly visible from the main road itself. People drive by constantly and it is a very affluent area with a very high average spend. The last tenant ran a very popular and successful business for over 12 years but the lease has now expired and he has now decided to concentrate on another of his restaurants, The owner now wishes to sell rather than re-let. The property is ready for a new owner. There is a south facing conservatory which has large windows and is very bright indeed, It has a reception area and there is space for tables and chairs providing around 50 covers It has partly tiled walls and a black and white tiled floor. There are two large doorways which open to the main dining room which has space for another 50 covers with perimeter bench seating and a VIP area, there is a wooden floor and extensive feature lighting. It also has a small stage area for live singers etc. The is a good size glass encased storage and display for fine wines. There is a large bar with three beer taps, drinks fridges, two sinks, shelving for display bottles and plenty of room for glasses. It has an area around the bar ideal for bar stools. It also has a communicating hatch with the kitchen. The kitchen is well fitted with 6 burner hob and oven under, there are two extraction units as dishwasher, sink and plenty of preparation space as well as fridges and freezers. The male and female cloakrooms have modern white sanitaryware and are fully tiled. There is also a good size storage cupboard with shelving. In total there is 105m2.