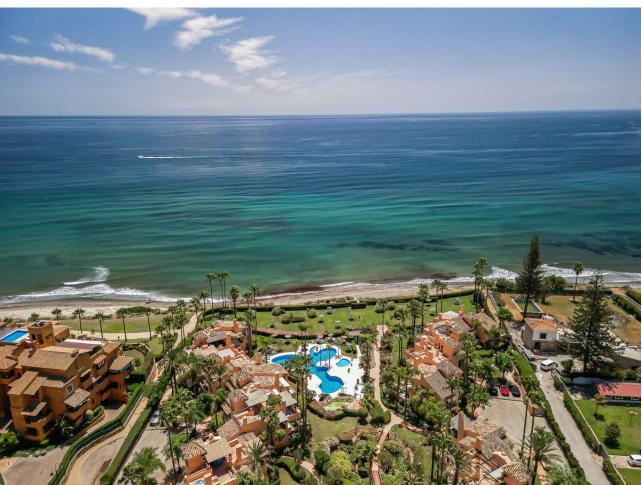

## Sales - House - Estepona 2.150.000€

www.mibgroup.es +34 662 58 96 58 info@mibgroup.es

Ref.-ID: MIBGR4793878 Estepona House

4

5

280 m<sup>2</sup>

Located in the prestigious Alcazaba Beach urbanization in Estepona, this townhouse on the second line of the beach is a true treasure. With 280 m² of built space and 105 m² of terraces, the property is spread over three floors, offering ample space and comfort. The house features four bedrooms, each designed with an elegant and modern style, and five full bathrooms, all refurbished with the highest quality materials, ensuring maximum comfort and luxury. The comprehensive renovation of the property has included high-end finishes that add a contemporary and sophisticated touch to every corner. The main floor offers a spacious and bright living-dining room that opens onto a generous terrace, perfect for enjoying the Mediterranean climate and outdoor dining. The kitchen, fully equipped with the latest generation appliances and designer furniture, is an ideal space for both amateur and professional cooks. On the upper floor, the bedrooms offer privacy and tranquility, with terraces providing partial sea views and views of the urbanization's landscaped surroundings. The master bedroom features an en-suite bathroom and direct access to one of the terraces, creating an intimate and relaxing retreat. The solarium has been intelligently utilized, including an additional bedroom, a full bathroom, and extra storage space with a terrace offering wonderful views. The house is sold fully furnished, with high-quality furniture that perfectly complements the modern and luxurious style of the home. This property in Alcazaba Beach is a unique opportunity to live in a privileged location, just a few steps from the beach, with all the amenities and luxury that this exclusive urbanization in Estepona offers.