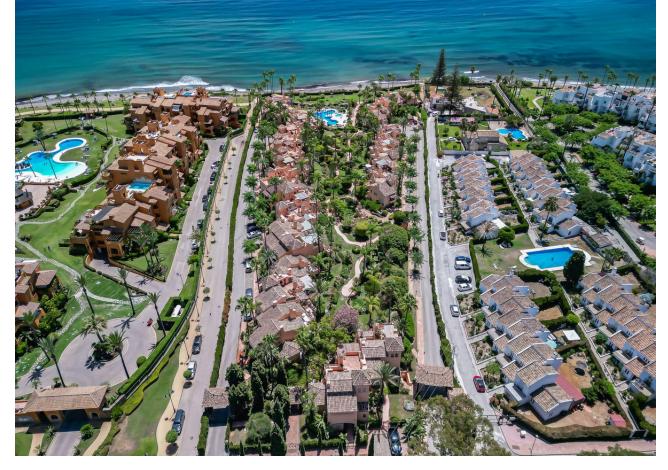

## Sales - House - Estepona 2.150.000€

www.mibgroup.es +34 662 58 96 58 info@mibgroup.es

Ref.-ID: MIBGR4793878 Estepona House

4

5

280 m<sup>2</sup>

Located in the prestigious Alcazaba Beach urbanization in Estepona, this townhouse on the second line of the beach is a true treasure. With 280 m² of built space and 105 m² of terraces, the property is spread over three floors, offering ample space and comfort. The house features four bedrooms, each designed with an elegant and modern style, and five full bathrooms, all refurbished with the highest quality materials, ensuring maximum comfort and luxury. The comprehensive renovation of the property has included high-end finishes that add a contemporary and sophisticated touch to every corner. The main floor offers a spacious and bright living-dining room that opens onto a generous terrace, perfect for enjoying the Mediterranean climate and outdoor dining. The kitchen, fully equipped with the latest generation appliances and designer furniture, is an ideal space for both amateur and professional cooks. On the upper floor, the bedrooms offer privacy and tranquility, with terraces providing partial sea views and views of the urbanization's landscaped surroundings. The master bedroom features an en-suite bathroom and direct access to one of the terraces, creating an intimate and relaxing retreat. The solarium has been intelligently utilized, including an additional bedroom, a full bathroom, and extra storage space with a terrace offering wonderful views. The house is sold fully furnished, with high-quality furniture that perfectly complements the modern and luxurious style of the home. This property in Alcazaba Beach is a unique opportunity to live in a privileged location, just a few steps from the beach, with all the amenities and luxury that this exclusive urbanization in Estepona offers.