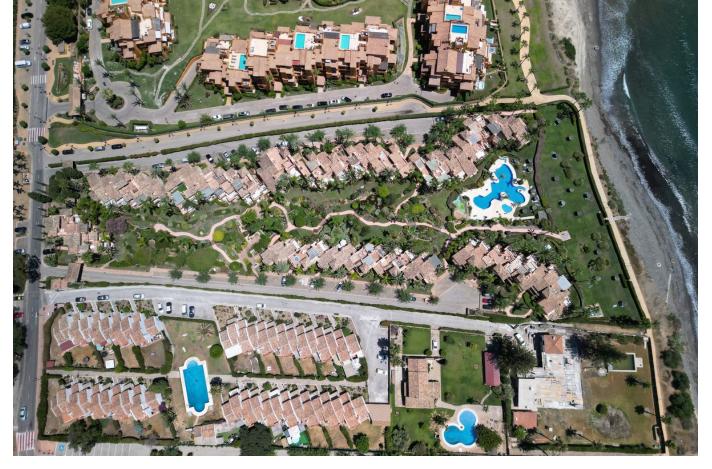

## Sales - House - Estepona 2.150.000€

www.mibgroup.es +34 662 58 96 58 info@mibgroup.es

Ref.-ID: MIBGR4793878 Estepona House

4

5

280 m<sup>2</sup>

Located in the prestigious Alcazaba Beach urbanization in Estepona, this townhouse on the second line of the beach is a true treasure. With 280 m² of built space and 105 m² of terraces, the property is spread over three floors, offering ample space and comfort. The house features four bedrooms, each designed with an elegant and modern style, and five full bathrooms, all refurbished with the highest quality materials, ensuring maximum comfort and luxury. The comprehensive renovation of the property has included high-end finishes that add a contemporary and sophisticated touch to every corner. The main floor offers a spacious and bright living-dining room that opens onto a generous terrace, perfect for enjoying the Mediterranean climate and outdoor dining. The kitchen, fully equipped with the latest generation appliances and designer furniture, is an ideal space for both amateur and professional cooks. On the upper floor, the bedrooms offer privacy and tranquility, with terraces providing partial sea views and views of the urbanization's landscaped surroundings. The master bedroom features an en-suite bathroom and direct access to one of the terraces, creating an intimate and relaxing retreat. The solarium has been intelligently utilized, including an additional bedroom, a full bathroom, and extra storage space with a terrace offering wonderful views. The house is sold fully furnished, with high-quality furniture that perfectly complements the modern and luxurious style of the home. This property in Alcazaba Beach is a unique opportunity to live in a privileged location, just a few steps from the beach, with all the amenities and luxury that this exclusive urbanization in Estepona offers.