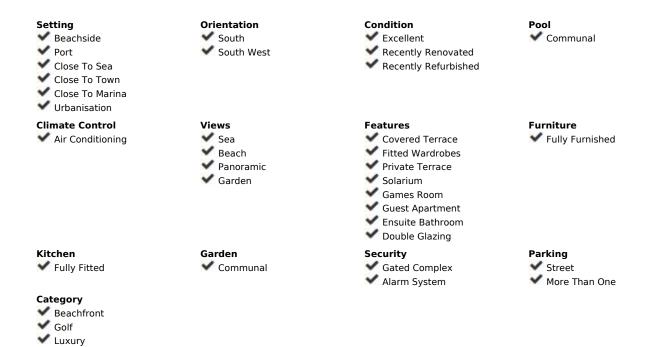

## Sales - House - Estepona 2.150.000€

www.mibgroup.es +34 662 58 96 58 info@mibgroup.es

Ref.-ID: MIBGR4793878 Estepona House

4

5

280 m<sup>2</sup>

Located in the prestigious Alcazaba Beach urbanization in Estepona, this townhouse on the second line of the beach is a true treasure. With 280 m² of built space and 105 m² of terraces, the property is spread over three floors, offering ample space and comfort. The house features four bedrooms, each designed with an elegant and modern style, and five full bathrooms, all refurbished with the highest quality materials, ensuring maximum comfort and luxury. The comprehensive renovation of the property has included high-end finishes that add a contemporary and sophisticated touch to every corner. The main floor offers a spacious and bright living-dining room that opens onto a generous terrace, perfect for enjoying the Mediterranean climate and outdoor dining. The kitchen, fully equipped with the latest generation appliances and designer furniture, is an ideal space for both amateur and professional cooks. On the upper floor, the bedrooms offer privacy and tranquility, with terraces providing partial sea views and views of the urbanization's landscaped surroundings. The master bedroom features an en-suite bathroom and direct access to one of the terraces, creating an intimate and relaxing retreat. The solarium has been intelligently utilized, including an additional bedroom, a full bathroom, and extra storage space with a terrace offering wonderful views. The house is sold fully furnished, with high-quality furniture that perfectly complements the modern and luxurious style of the home. This property in Alcazaba Beach is a unique opportunity to live in a privileged location, just a few steps from the beach, with all the amenities and luxury that this exclusive urbanization in Estepona offers.