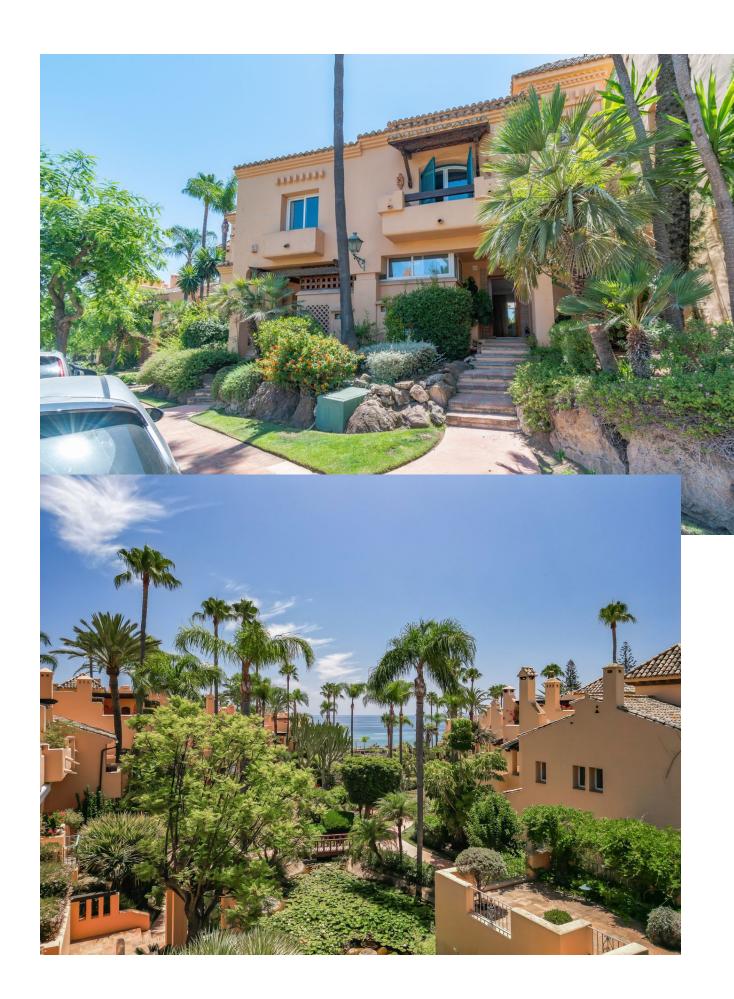

## Sales - House - Estepona 2.150.000€

www.mibgroup.es +34 662 58 96 58 info@mibgroup.es

Ref.-ID: MIBGR4793878 Estepona House

4

5

280 m<sup>2</sup>

Located in the prestigious Alcazaba Beach urbanization in Estepona, this townhouse on the second line of the beach is a true treasure. With 280 m² of built space and 105 m² of terraces, the property is spread over three floors, offering ample space and comfort. The house features four bedrooms, each designed with an elegant and modern style, and five full bathrooms, all refurbished with the highest quality materials, ensuring maximum comfort and luxury. The comprehensive renovation of the property has included high-end finishes that add a contemporary and sophisticated touch to every corner. The main floor offers a spacious and bright living-dining room that opens onto a generous terrace, perfect for enjoying the Mediterranean climate and outdoor dining. The kitchen, fully equipped with the latest generation appliances and designer furniture, is an ideal space for both amateur and professional cooks. On the upper floor, the bedrooms offer privacy and tranquility, with terraces providing partial sea views and views of the urbanization's landscaped surroundings. The master bedroom features an en-suite bathroom and direct access to one of the terraces, creating an intimate and relaxing retreat. The solarium has been intelligently utilized, including an additional bedroom, a full bathroom, and extra storage space with a terrace offering wonderful views. The house is sold fully furnished, with high-quality furniture that perfectly complements the modern and luxurious style of the home. This property in Alcazaba Beach is a unique opportunity to live in a privileged location, just a few steps from the beach, with all the amenities and luxury that this exclusive urbanization in Estepona offers.