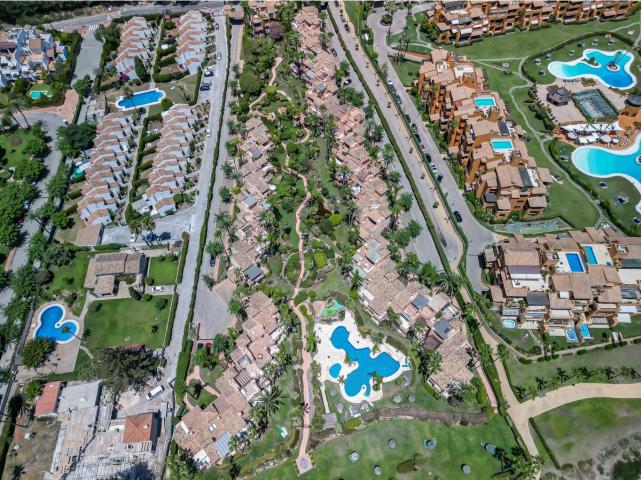

## Sales - House - Estepona 2.150.000€

www.mibgroup.es +34 662 58 96 58 info@mibgroup.es

Ref.-ID: MIBGR4793878 Estepona House

4

5

280 m<sup>2</sup>

Located in the prestigious Alcazaba Beach urbanization in Estepona, this townhouse on the second line of the beach is a true treasure. With 280 m² of built space and 105 m² of terraces, the property is spread over three floors, offering ample space and comfort. The house features four bedrooms, each designed with an elegant and modern style, and five full bathrooms, all refurbished with the highest quality materials, ensuring maximum comfort and luxury. The comprehensive renovation of the property has included high-end finishes that add a contemporary and sophisticated touch to every corner. The main floor offers a spacious and bright living-dining room that opens onto a generous terrace, perfect for enjoying the Mediterranean climate and outdoor dining. The kitchen, fully equipped with the latest generation appliances and designer furniture, is an ideal space for both amateur and professional cooks. On the upper floor, the bedrooms offer privacy and tranquility, with terraces providing partial sea views and views of the urbanization's landscaped surroundings. The master bedroom features an en-suite bathroom and direct access to one of the terraces, creating an intimate and relaxing retreat. The solarium has been intelligently utilized, including an additional bedroom, a full bathroom, and extra storage space with a terrace offering wonderful views. The house is sold fully furnished, with high-quality furniture that perfectly complements the modern and luxurious style of the home. This property in Alcazaba Beach is a unique opportunity to live in a privileged location, just a few steps from the beach, with all the amenities and luxury that this exclusive urbanization in Estepona offers.