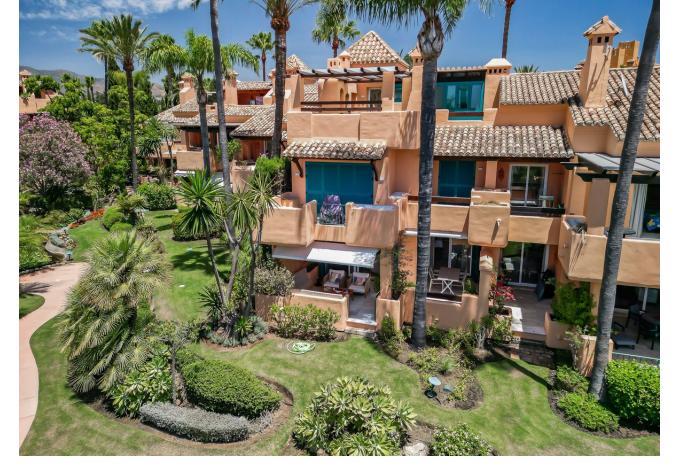

## Sales - House - Estepona 2.150.000€

www.mibgroup.es +34 662 58 96 58 info@mibgroup.es

Ref.-ID: MIBGR4793878 Estepona House

4

5

280 m<sup>2</sup>

Located in the prestigious Alcazaba Beach urbanization in Estepona, this townhouse on the second line of the beach is a true treasure. With 280 m² of built space and 105 m² of terraces, the property is spread over three floors, offering ample space and comfort. The house features four bedrooms, each designed with an elegant and modern style, and five full bathrooms, all refurbished with the highest quality materials, ensuring maximum comfort and luxury. The comprehensive renovation of the property has included high-end finishes that add a contemporary and sophisticated touch to every corner. The main floor offers a spacious and bright living-dining room that opens onto a generous terrace, perfect for enjoying the Mediterranean climate and outdoor dining. The kitchen, fully equipped with the latest generation appliances and designer furniture, is an ideal space for both amateur and professional cooks. On the upper floor, the bedrooms offer privacy and tranquility, with terraces providing partial sea views and views of the urbanization's landscaped surroundings. The master bedroom features an en-suite bathroom and direct access to one of the terraces, creating an intimate and relaxing retreat. The solarium has been intelligently utilized, including an additional bedroom, a full bathroom, and extra storage space with a terrace offering wonderful views. The house is sold fully furnished, with high-quality furniture that perfectly complements the modern and luxurious style of the home. This property in Alcazaba Beach is a unique opportunity to live in a privileged location, just a few steps from the beach, with all the amenities and luxury that this exclusive urbanization in Estepona offers.