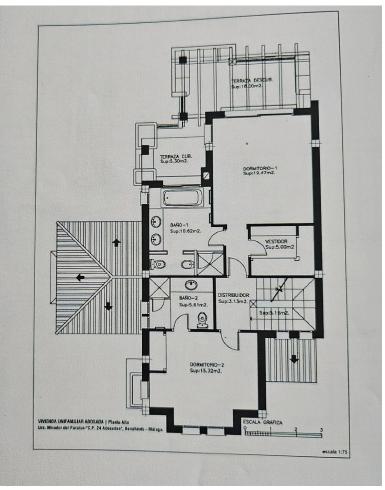

Located in the exclusive URBANIZATION, this sophisticated corner townhouse offers an incomparable life experience. The property has three bedrooms plus an additional room that can become a bedroom and four bathrooms, providing a comfortable space for both families and guests. The communal pool and garden create a peaceful atmosphere ideal for relaxing and enjoying free time. In addition, the property includes a private garage, ensuring a comfortable and secure parking. This townhouse has a number of modern amenities designed to improve the quality of life. The air conditioning and central heating system ensures a pleasant temperature throughout the year, while the fully equipped kitchen and fully furnished interiors facilitate a smooth move. The property also has a private terrace, perfect to enjoy partial views of the sea and the golf course. The high-speed internet connection and Wi-Fi connectivity, together with a telephone line, meet all communication needs. The location of this house is really privileged. Located close to a variety of services, it offers easy access to shops, restaurants and schools. The gated community adds an additional level of security and tranquility. The proximity to golf courses makes it an ideal choice for lovers of this sport. The property is in excellent condition, ensuring that it meets the highest standards of quality and comfort. In short, this corner townhouse combines luxury and convenience in a perfect way. Its privileged location, along with a variety of features and amenities, make it highly desirable. Whether you are looking for a family residence or a holiday shelter, this property promises an exceptional life experience.