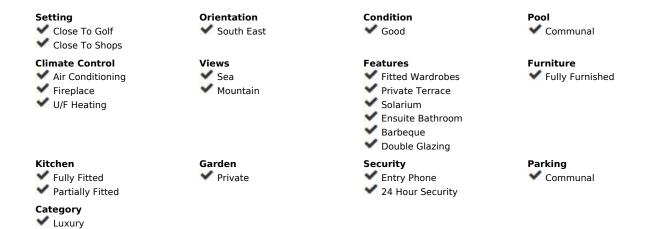

## Sales - House - Benahavís **895.000€**

www.mibgroup.es +34 662 58 96 58 info@mibgroup.es

Ref.-ID: MIBGR4794145 Benahavís House

Community: 4,800 EUR / year

4

4.5

354 m<sup>2</sup>

95 m2

Located in the exclusive URBANIZATION, this sophisticated corner townhouse offers an incomparable life experience. The property has three bedrooms plus an additional room that can become a bedroom and four bathrooms, providing a comfortable space for both families and guests. The communal pool and garden create a peaceful atmosphere ideal for relaxing and enjoying free time. In addition, the property includes a private garage, ensuring a comfortable and secure parking. This townhouse has a number of modern amenities designed to improve the quality of life. The air conditioning and central heating system ensures a pleasant temperature throughout the year, while the fully equipped kitchen and fully furnished interiors facilitate a smooth move. The property also has a private terrace, perfect to enjoy partial views of the sea and the golf course. The high-speed internet connection and Wi-Fi connectivity, together with a telephone line, meet all communication needs. The location of this house is really privileged. Located close to a variety of services, it offers easy access to shops, restaurants and schools. The gated community adds an additional level of security and tranquility. The proximity to golf courses makes it an ideal choice for lovers of this sport. The property is in excellent condition, ensuring that it meets the highest standards of quality and comfort. In short, this corner townhouse combines luxury and convenience in a perfect way. Its privileged location, along with a variety of features and amenities, make it highly desirable. Whether you are looking for a family residence or a holiday shelter, this property promises an exceptional life experience.