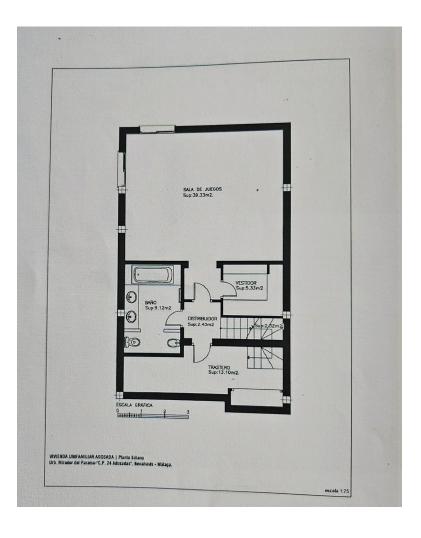

## Sales - House - Benahavís **895.000€**

www.mibgroup.es +34 662 58 96 58 info@mibgroup.es

Ref.-ID: MIBGR4794145 Benahavís House

Community: 4,800 EUR / year

4

4.5

354 m<sup>2</sup>

95 m2

Located in the exclusive URBANIZATION, this sophisticated corner townhouse offers an incomparable life experience. The property has three bedrooms plus an additional room that can become a bedroom and four bathrooms, providing a comfortable space for both families and guests. The communal pool and garden create a peaceful atmosphere ideal for relaxing and enjoying free time. In addition, the property includes a private garage, ensuring a comfortable and secure parking. This townhouse has a number of modern amenities designed to improve the quality of life. The air conditioning and central heating system ensures a pleasant temperature throughout the year, while the fully equipped kitchen and fully furnished interiors facilitate a smooth move. The property also has a private terrace, perfect to enjoy partial views of the sea and the golf course. The high-speed internet connection and Wi-Fi connectivity, together with a telephone line, meet all communication needs. The location of this house is really privileged. Located close to a variety of services, it offers easy access to shops, restaurants and schools. The gated community adds an additional level of security and tranquility. The proximity to golf courses makes it an ideal choice for lovers of this sport. The property is in excellent condition, ensuring that it meets the highest standards of quality and comfort. In short, this corner townhouse combines luxury and convenience in a perfect way. Its privileged location, along with a variety of features and amenities, make it highly desirable. Whether you are looking for a family residence or a holiday shelter, this property promises an exceptional life experience.