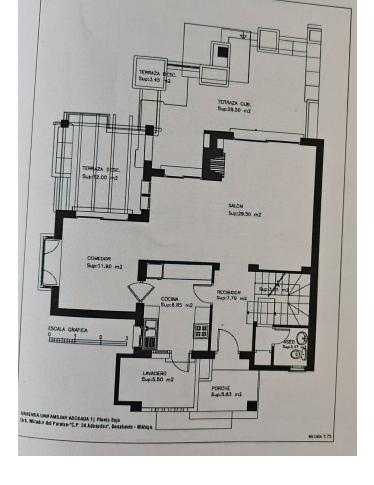

Located in the exclusive URBANIZATION, this sophisticated corner townhouse offers an incomparable life experience. The property has three bedrooms plus an additional room that can become a bedroom and four bathrooms, providing a comfortable space for both families and guests. The communal pool and garden create a peaceful atmosphere ideal for relaxing and enjoying free time. In addition, the property includes a private garage, ensuring a comfortable and secure parking. This townhouse has a number of modern amenities designed to improve the quality of life. The air conditioning and central heating system ensures a pleasant temperature throughout the year, while the fully equipped kitchen and fully furnished interiors facilitate a smooth move. The property also has a private terrace, perfect to enjoy partial views of the sea and the golf course. The high-speed internet connection and Wi-Fi connectivity, together with a telephone line, meet all communication needs. The location of this house is really privileged. Located close to a variety of services, it offers easy access to shops, restaurants and schools. The gated community adds an additional level of security and tranquility. The proximity to golf courses makes it an ideal choice for lovers of this sport. The property is in excellent condition, ensuring that it meets the highest standards of quality and comfort. In short, this corner townhouse combines luxury and convenience in a perfect way. Its privileged location, along with a variety of features and amenities, make it highly desirable. Whether you are looking for a family residence or a holiday shelter, this property promises an exceptional life experience.