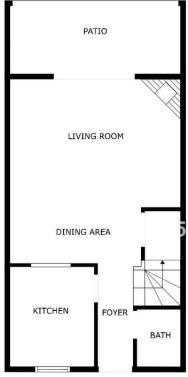

This beautiful two-storey townhouse, located in the prestigious area of Mijas Golf, offers a comfortable and relaxed lifestyle in an enviable environment. With open views and a cozy patio, this property is perfect for those looking for a quiet home with all the modern amenities. On the ground floor, you will find a spacious and bright living room that opens onto a charming private patio, ideal for enjoying al fresco meals or moments of relaxation. The kitchen is modern and functional, equipped with all the necessary appliances to facilitate your daily life. On this floor there is also a full bathroom. Going up to the upper floor, you will discover two spacious bedrooms with built-in wardrobes, offering adequate storage. Both bedrooms have access to a terrace, perfect for enjoying the morning breeze and the surrounding landscape. Additionally, there is a second full bathroom on this floor. The townhouse is part of a well-maintained community that offers a communal pool, ideal for cooling off on warm summer days and socializing with neighbors. The property is located in Mijas Golf, an area renowned for its magnificent golf courses and quiet, picturesque surroundings. Despite its tranquility, it is within walking distance of all necessary amenities such as restaurants and public transportation, providing an excellent combination of convenience and privacy. This charming two-story townhouse is a unique opportunity to live in a pleasant environment with all the facilities you need. Don't miss the opportunity to turn this property into your new home!

## Furniture

Not Furnished

FLOOR 1 FLOOR 2