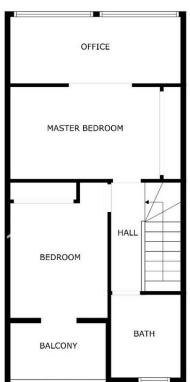

This beautiful two-storey townhouse, located in the prestigious area of Mijas Golf, offers a comfortable and relaxed lifestyle in an enviable environment. With open views and a cozy patio, this property is perfect for those looking for a quiet home with all the modern amenities. On the ground floor, you will find a spacious and bright living room that opens onto a charming private patio, ideal for enjoying al fresco meals or moments of relaxation. The kitchen is modern and functional, equipped with all the necessary appliances to facilitate your daily life. On this floor there is also a full bathroom. Going up to the upper floor, you will discover two spacious bedrooms with built-in wardrobes, offering adequate storage. Both bedrooms have access to a terrace, perfect for enjoying the morning breeze and the surrounding landscape. Additionally, there is a second full bathroom on this floor. The townhouse is part of a well-maintained community that offers a communal pool, ideal for cooling off on warm summer days and socializing with neighbors. The property is located in Mijas Golf, an area renowned for its magnificent golf courses and quiet, picturesque surroundings. Despite its tranquility, it is within walking distance of all necessary amenities such as restaurants and public transportation, providing an excellent combination of convenience and privacy. This charming two-story townhouse is a unique opportunity to live in a pleasant environment with all the facilities you need. Don't miss the opportunity to turn this property into your new home!

## Furniture

Not Furnished

FLOOR 1 FLOOR 2