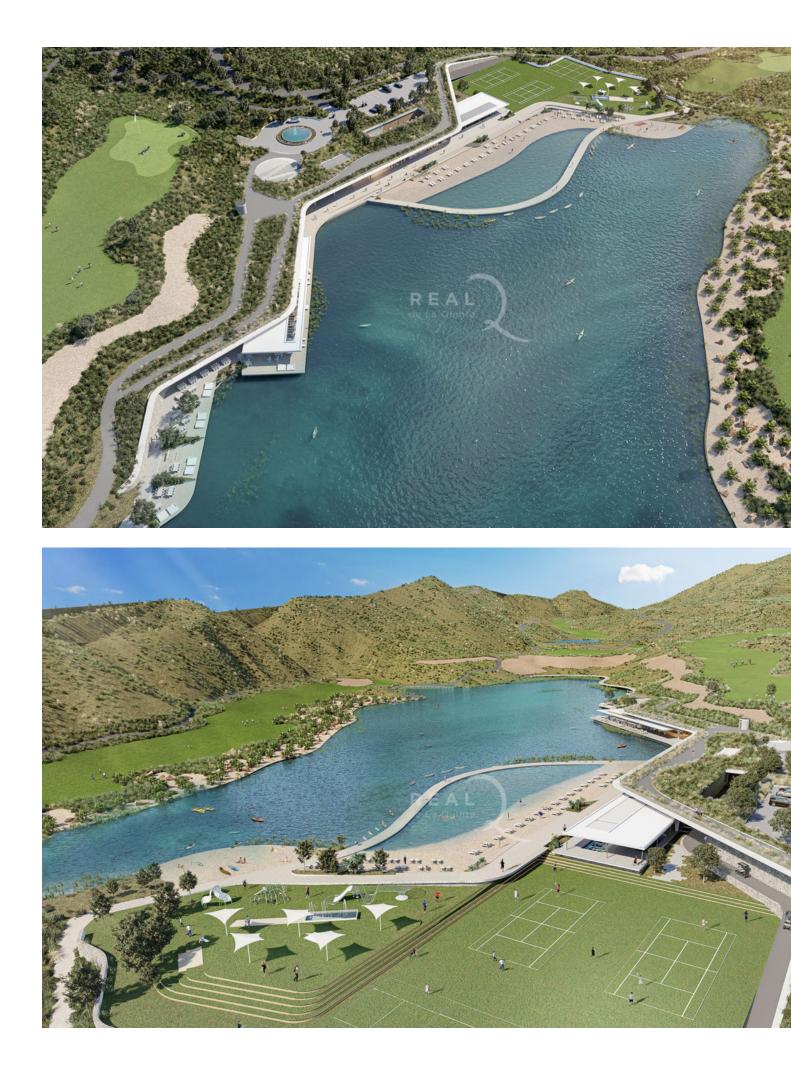

R4794277 - This stunning 2 bed apartment is full of extras and is located within the best block offering the most superb views available not only in the project but maybe the whole coast. Real de La Quinta is an exclusive 200 hectare residential resort at its heart lies a 36,000m2 lake club with bar & restaurant, golf course, wellness centre, running tract, equestrian centre, padel / tennis courts, shops and a boutique hotel. Located in Benahavis, on the Costa del Sol. Nestled in the foothills of the Sierra de las Nieves, it offers stunning views of the Mediterranean Sea, Gibraltar, and Africa. The resort combines luxury living with nature, featuring modern villas, apartments, and penthouses surrounded by lush landscapes. Amenities include a golf course, wellness centre, lake, and equestrian centre. Real de La Quinta emphasizes sustainability and harmonious integration with its natural surroundings, providing a tranquil yet sophisticated lifestyle for residents seeking comfort, privacy, and proximity to Marbella and other Costa del Sol attractions.