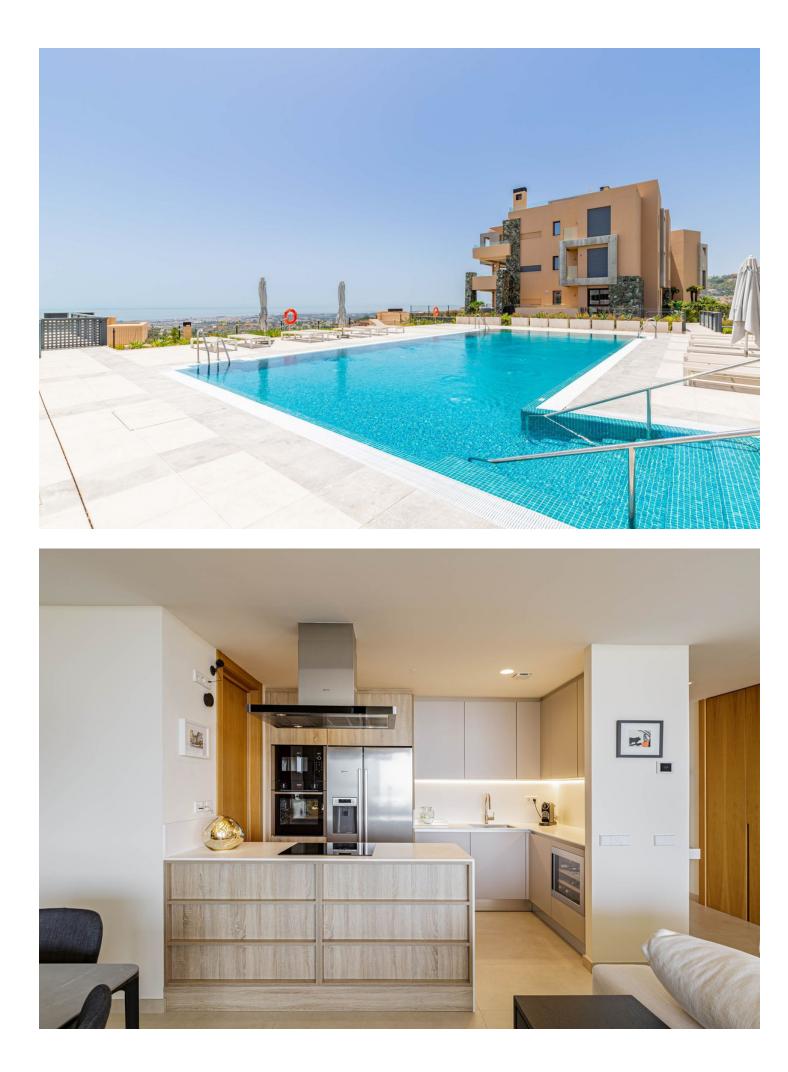

💙 24 Hour Security

102 m2

Pool Communal

Furniture Fully Furnished

Parking Vnderground

Category Luxury Contemporary