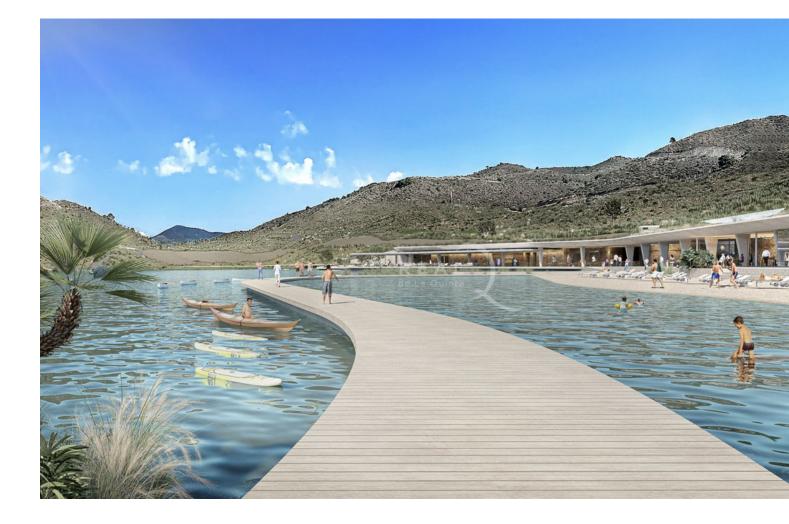

R4794277 - This stunning 2 bed apartment is full of extras and is located within the best block offering the most superb views available not only in the project but maybe the whole coast. Real de La Quinta is an exclusive 200 hectare residential resort at its heart lies a 36,000m2 lake club with bar & restaurant, golf course, wellness centre, running tract, equestrian centre, padel / tennis courts, shops and a boutique hotel. Located in Benahavis, on the Costa del Sol. Nestled in the foothills of the Sierra de las Nieves, it offers stunning views of the Mediterranean Sea, Gibraltar, and Africa. The resort combines luxury living with nature, featuring modern villas, apartments, and penthouses surrounded by lush landscapes. Amenities include a golf course, wellness centre, lake, and equestrian centre. Real de La Quinta emphasizes sustainability and harmonious integration with its natural surroundings, providing a tranquil yet sophisticated lifestyle for residents seeking comfort, privacy, and proximity to Marbella and other Costa del Sol attractions.