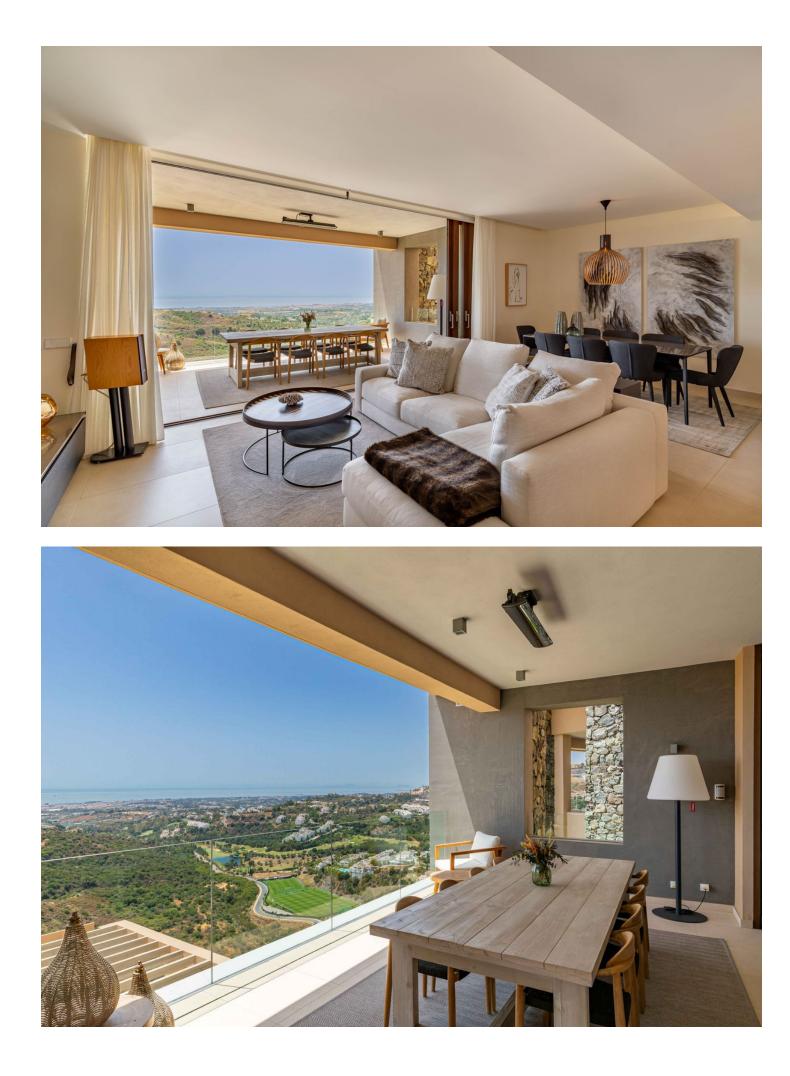

R4794277 - This stunning 2 bed apartment is full of extras and is located within the best block offering the most superb views available not only in the project but maybe the whole coast. Real de La Quinta is an exclusive 200 hectare residential resort at its heart lies a 36,000m2 lake club with bar & restaurant, golf course, wellness centre, running tract, equestrian centre, padel / tennis courts, shops and a boutique hotel. Located in Benahavis, on the Costa del Sol. Nestled in the foothills of the Sierra de las Nieves, it offers stunning views of the Mediterranean Sea, Gibraltar, and Africa. The resort combines luxury living with nature, featuring modern villas, apartments, and penthouses surrounded by lush landscapes. Amenities include a golf course, wellness centre, lake, and equestrian centre. Real de La Quinta emphasizes sustainability and harmonious integration with its natural surroundings, providing a tranquil yet sophisticated lifestyle for residents seeking comfort, privacy, and proximity to Marbella and other Costa del Sol attractions.

💙 24 Hour Security

102 m2

Pool Communal

Furniture Fully Furnished

Parking Vnderground

Category Luxury Contemporary