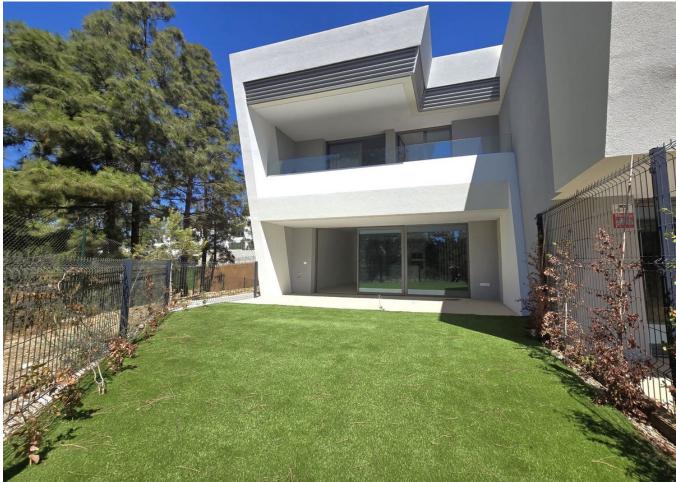

BRAND NEW LUXURY SEMI-DETACHED HOUSE - An exclusive semi-detached house (never used) with private garden set in a contemporary architectural style complex nestled in the heart of El Chaparral pine wood. This luxury property offers well distributed interior spaces, on the ground floor: a separate WC and the living room, dining room and fully equipped Bosh kitchen merge into a large living space. The connection between outdoor and indoor spaces is perfect, with generous covered and uncovered terraces, the ideal place to relax and enjoy. Upstairs: 3 spacious bedrooms with fitted wardrobes and 2 bathrooms, one of which is en suite. This home has been finished to a very high standard. This property is in the heart of nature, on the front line of the golf course, in a peaceful area and close to everything. This exclusive resort-style complex offers everything you need to create a luxurious lifestyle with a state-of-the-art sports club offering fitness, wellness and social areas for your enjoyment. Airport: 25 min drive - La Cala de Mijas: 3 min drive - Fuengirola: 8 min drive - Puerto Banus: 25 min drive - Marbella: 20 min drive - Golf: 1 min drive - Beach: 5 min walk - Nearest bars & restaurants: 2 min walk - Shops: 3 min drive - Public transport: 4 min walk The property market on the Costa del Sol is regaining momentum and quality properties are selling faster. We recommend that if you see properties on our web page that interest you within your budget, that you contact us immediately. Our teams are constantly working to ensure that the descriptions and advertised prices of the properties on this web page are correct and up to date. However, the information contained on this web page is subject to possible errors and/or omissions and some of the properties may have changed price, or been previously sold or withdrawn from sale.