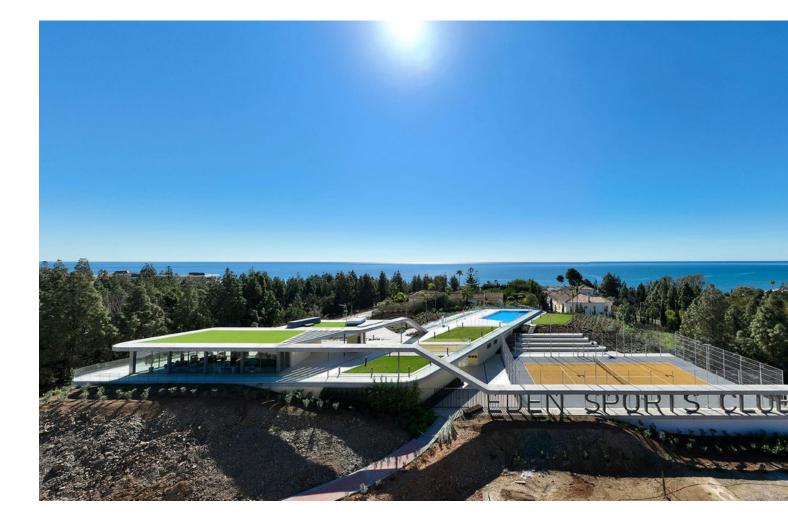

BRAND NEW LUXURY SEMI-DETACHED HOUSE - An exclusive semi-detached house (never used) with private garden set in a contemporary architectural style complex nestled in the heart of El Chaparral pine wood. This luxury property offers well distributed interior spaces, on the ground floor: a separate WC and the living room, dining room and fully equipped Bosh kitchen merge into a large living space. The connection between outdoor and indoor spaces is perfect, with generous covered and uncovered terraces, the ideal place to relax and enjoy. Upstairs: 3 spacious bedrooms with fitted wardrobes and 2 bathrooms, one of which is en suite. This home has been finished to a very high standard. This property is in the heart of nature, on the front line of the golf course, in a peaceful area and close to everything. This exclusive resort-style complex offers everything you need to create a luxurious lifestyle with a state-of-the-art sports club offering fitness, wellness and social areas for your enjoyment. Airport: 25 min drive - La Cala de Mijas: 3 min drive - Fuengirola: 8 min drive - Puerto Banus: 25 min drive - Marbella: 20 min drive - Golf: 1 min drive - Beach: 5 min walk - Nearest bars & restaurants: 2 min walk - Shops: 3 min drive - Public transport: 4 min walk The property market on the Costa del Sol is regaining momentum and quality properties are selling faster. We recommend that if you see properties on our web page that interest you within your budget, that you contact us immediately. Our teams are constantly working to ensure that the descriptions and advertised prices of the properties on this web page are correct and up to date. However, the information contained on this web page is subject to possible errors and/or omissions and some of the properties may have changed price, or been previously sold or withdrawn from sale.