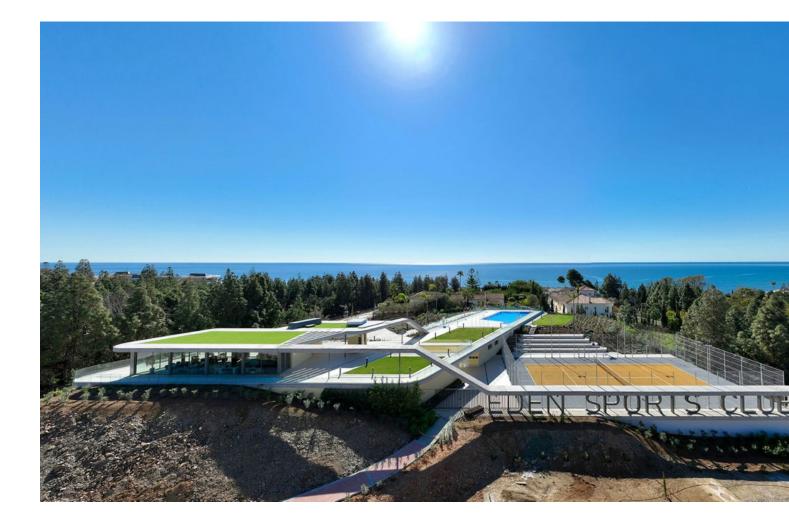

BRAND NEW LUXURY SEMI-DETACHED HOUSE - An exclusive semi-detached house (never used) with private garden set in a contemporary architectural style complex nestled in the heart of El Chaparral pine wood. This luxury property offers well distributed interior spaces, on the ground floor: a separate WC and the living room, dining room and fully equipped Bosh kitchen merge into a large living space. The connection between outdoor and indoor spaces is perfect, with generous covered and uncovered terraces, the ideal place to relax and enjoy. Upstairs: 3 spacious bedrooms with fitted wardrobes and 2 bathrooms, one of which is en suite. This home has been finished to a very high standard. This property is in the heart of nature, on the front line of the golf course, in a peaceful area and close to everything. This exclusive resort-style complex offers everything you need to create a luxurious lifestyle with a state-of-the-art sports club offering fitness, wellness and social areas for your enjoyment. Airport: 25 min drive - La Cala de Mijas: 3 min drive - Fuengirola: 8 min drive - Puerto Banus: 25 min drive - Marbella: 20 min drive - Golf: 1 min drive - Beach: 5 min walk - Nearest bars & restaurants: 2 min walk - Shops: 3 min drive - Public transport: 4 min walk The property market on the Costa del Sol is regaining momentum and quality properties are selling faster. We recommend that if you see properties on our web page that interest you within your budget, that you contact us immediately. Our teams are constantly working to ensure that the descriptions and advertised prices of the properties on this web page are correct and up to date. However, the information contained on this web page is subject to possible errors and/or omissions and some of the properties may have changed price, or been previously sold or withdrawn from sale.

| Setting<br>Frontline Golf<br>Close To Golf<br>Close To Port<br>Close To Shops<br>Close To Sea<br>Close To Sea<br>Close To Town<br>Close To Schools<br>Close To Forest<br>Urbanisation | Orientation<br>South<br>South West<br>West | Condition<br>Excellent<br>New Construction                                                                                                                                                                                 | Pool<br>Communal                                          |
|---------------------------------------------------------------------------------------------------------------------------------------------------------------------------------------|--------------------------------------------|----------------------------------------------------------------------------------------------------------------------------------------------------------------------------------------------------------------------------|-----------------------------------------------------------|
| Climate Control<br>Air Conditioning                                                                                                                                                   | Views<br>Golf<br>Garden<br>Forest          | Features<br>Covered Terrace<br>Fitted Wardrobes<br>Near Transport<br>Private Terrace<br>Gym<br>Sauna<br>Tennis Court<br>Access for people with<br>reduced mobility<br>Jacuzzi<br>Double Glazing<br>Domotics<br>Fiber Optic | Furniture<br>Not Furnished                                |
| Kitchen<br>Fully Fitted<br>Category<br>Bargain<br>Golf<br>Holiday Homes<br>Investment<br>Luxury<br>Resale<br>With Planning Permission<br>Contemporary                                 | Garden<br>Communal<br>Private              | Security<br>Gated Complex<br>Electric Blinds<br>24 Hour Security<br>Safe                                                                                                                                                   | Parking<br>Street<br>More Than One<br>Communal<br>Private |