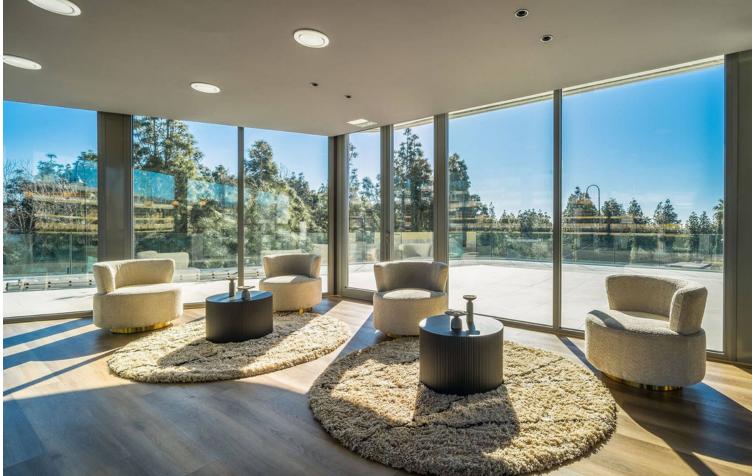

BRAND NEW LUXURY SEMI-DETACHED HOUSE - An exclusive semi-detached house (never used) with private garden set in a contemporary architectural style complex nestled in the heart of El Chaparral pine wood. This luxury property offers well distributed interior spaces, on the ground floor: a separate WC and the living room, dining room and fully equipped Bosh kitchen merge into a large living space. The connection between outdoor and indoor spaces is perfect, with generous covered and uncovered terraces, the ideal place to relax and enjoy. Upstairs: 3 spacious bedrooms with fitted wardrobes and 2 bathrooms, one of which is en suite. This home has been finished to a very high standard. This property is in the heart of nature, on the front line of the golf course, in a peaceful area and close to everything. This exclusive resort-style complex offers everything you need to create a luxurious lifestyle with a state-of-the-art sports club offering fitness, wellness and social areas for your enjoyment. Airport: 25 min drive - La Cala de Mijas: 3 min drive - Fuengirola: 8 min drive - Puerto Banus: 25 min drive - Marbella: 20 min drive - Golf: 1 min drive - Beach: 5 min walk - Nearest bars & restaurants: 2 min walk - Shops: 3 min drive - Public transport: 4 min walk The property market on the Costa del Sol is regaining momentum and quality properties are selling faster. We recommend that if you see properties on our web page that interest you within your budget, that you contact us immediately. Our teams are constantly working to ensure that the descriptions and advertised prices of the properties on this web page are correct and up to date. However, the information contained on this web page is subject to possible errors and/or omissions and some of the properties may have changed price, or been previously sold or withdrawn from sale.