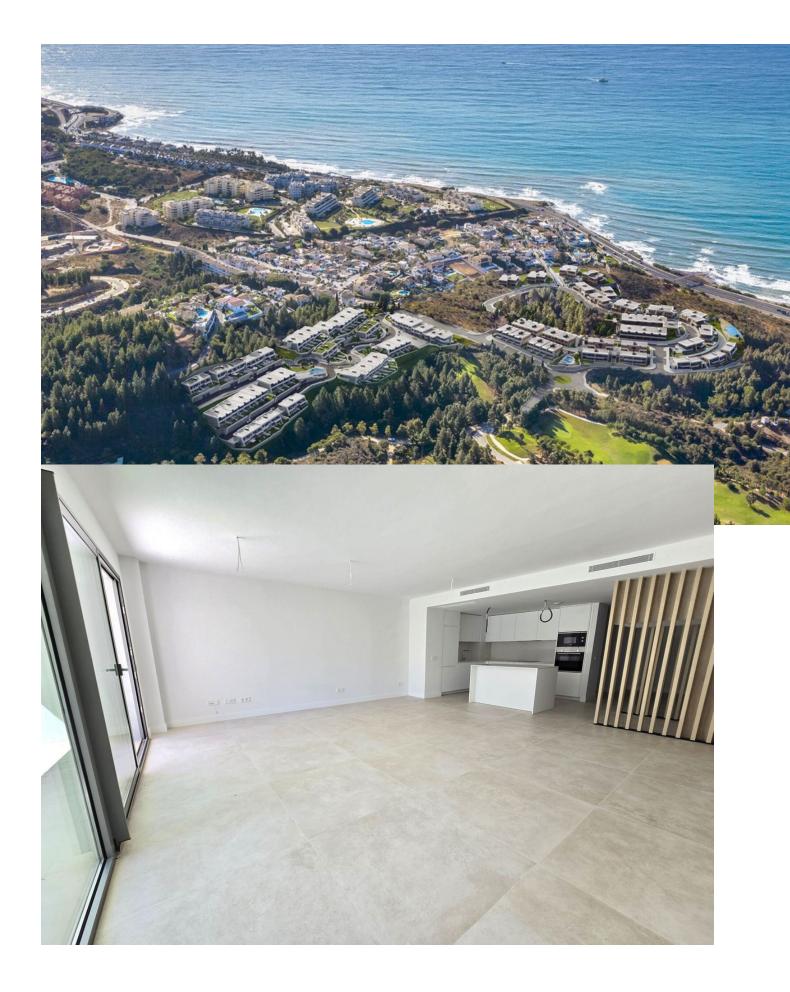

BRAND NEW LUXURY SEMI-DETACHED HOUSE - An exclusive semi-detached house (never used) with private garden set in a contemporary architectural style complex nestled in the heart of El Chaparral pine wood. This luxury property offers well distributed interior spaces, on the ground floor: a separate WC and the living room, dining room and fully equipped Bosh kitchen merge into a large living space. The connection between outdoor and indoor spaces is perfect, with generous covered and uncovered terraces, the ideal place to relax and enjoy. Upstairs: 3 spacious bedrooms with fitted wardrobes and 2 bathrooms, one of which is en suite. This home has been finished to a very high standard. This property is in the heart of nature, on the front line of the golf course, in a peaceful area and close to everything. This exclusive resort-style complex offers everything you need to create a luxurious lifestyle with a state-of-the-art sports club offering fitness, wellness and social areas for your enjoyment. Airport: 25 min drive - La Cala de Mijas: 3 min drive - Fuengirola: 8 min drive - Puerto Banus: 25 min drive - Marbella: 20 min drive - Golf: 1 min drive - Beach: 5 min walk - Nearest bars & restaurants: 2 min walk - Shops: 3 min drive - Public transport: 4 min walk The property market on the Costa del Sol is regaining momentum and quality properties are selling faster. We recommend that if you see properties on our web page that interest you within your budget, that you contact us immediately. Our teams are constantly working to ensure that the descriptions and advertised prices of the properties on this web page are correct and up to date. However, the information contained on this web page is subject to possible errors and/or omissions and some of the properties may have changed price, or been previously sold or withdrawn from sale.