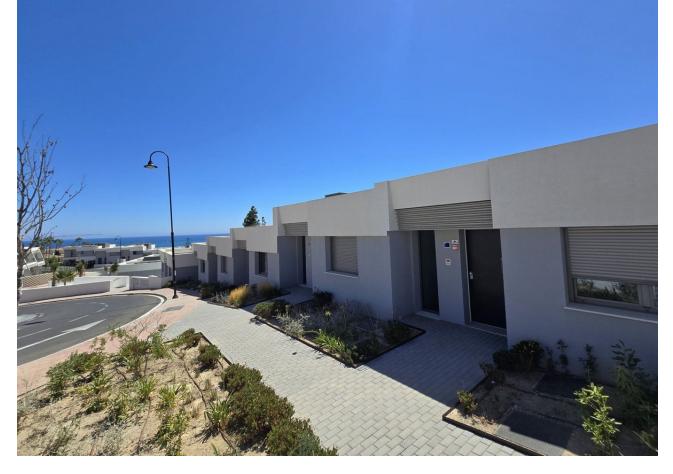

BRAND NEW LUXURY SEMI-DETACHED HOUSE - An exclusive semi-detached house (never used) with private garden set in a contemporary architectural style complex nestled in the heart of El Chaparral pine wood. This luxury property offers well distributed interior spaces, on the ground floor: a separate WC and the living room, dining room and fully equipped Bosh kitchen merge into a large living space. The connection between outdoor and indoor spaces is perfect, with generous covered and uncovered terraces, the ideal place to relax and enjoy. Upstairs: 3 spacious bedrooms with fitted wardrobes and 2 bathrooms, one of which is en suite. This home has been finished to a very high standard. This property is in the heart of nature, on the front line of the golf course, in a peaceful area and close to everything. This exclusive resort-style complex offers everything you need to create a luxurious lifestyle with a state-of-the-art sports club offering fitness, wellness and social areas for your enjoyment. Airport: 25 min drive - La Cala de Mijas: 3 min drive - Fuengirola: 8 min drive - Puerto Banus: 25 min drive - Marbella: 20 min drive - Golf: 1 min drive - Beach: 5 min walk - Nearest bars & restaurants: 2 min walk - Shops: 3 min drive - Public transport: 4 min walk The property market on the Costa del Sol is regaining momentum and quality properties are selling faster. We recommend that if you see properties on our web page that interest you within your budget, that you contact us immediately. Our teams are constantly working to ensure that the descriptions and advertised prices of the properties on this web page are correct and up to date. However, the information contained on this web page is subject to possible errors and/or omissions and some of the properties may have changed price, or been previously sold or withdrawn from sale.