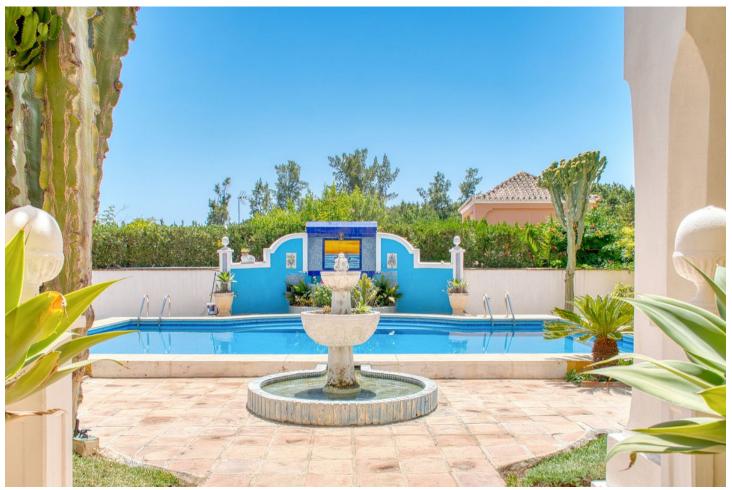

## Sales - House - Hacienda Las Chapas 1.680.000€

www.mibgroup.es +34 662 58 96 58 info@mibgroup.es

Ref.-ID: MIBGR4794544 Hacienda Las Chapas House

6

5

447 m2

1445 m2

Charming detached villa, full of character, located in the peaceful area of lower Hacienda Las Chapas. It is distributed on two floors with several terraces on a large plot which has a beautiful, tranquil garden and pool area. The master bedroom is located on the first floor. South facing. Ideal as a permanent residence and has high potential for holiday rentals.

| <b>Setting</b> Urbanisation           | Orientation South      | <b>Condition</b> Good                                                                | <b>Pool</b> ✓ Private      |
|---------------------------------------|------------------------|--------------------------------------------------------------------------------------|----------------------------|
| Climate Control Air Conditioning      | <b>Views</b> Mountain  | Features Private Terrace Storage Room Utility Room Marble Flooring Barbeque Basement | Furniture<br>Not Furnished |
| Kitchen<br>Fully Fitted               | <b>Garden</b> Private  | Security  Alarm System                                                               | <b>Parking</b><br>Garage   |
| Utilities Electricity Drinkable Water | <b>Category</b> Resale |                                                                                      |                            |