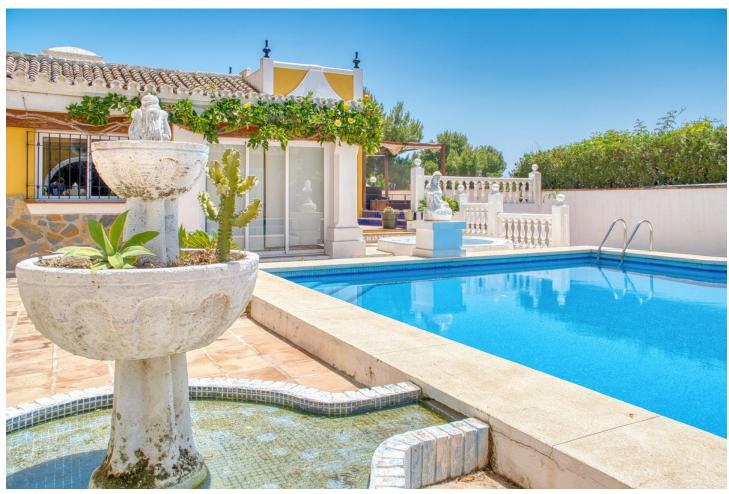

## Sales - House - Hacienda Las Chapas 1.680.000€

www.mibgroup.es +34 662 58 96 58 info@mibgroup.es

Ref.-ID: MIBGR4794544 Hacienda Las Chapas House

6

5

447 m2

1445 m2

Charming detached villa, full of character, located in the peaceful area of lower Hacienda Las Chapas. It is distributed on two floors with several terraces on a large plot which has a beautiful, tranquil garden and pool area. The master bedroom is located on the first floor. South facing. Ideal as a permanent residence and has high potential for holiday rentals.

| <b>Setting</b> Urbanisation           | Orientation South      | <b>Condition</b> Good                                                                | <b>Pool</b> ✓ Private      |
|---------------------------------------|------------------------|--------------------------------------------------------------------------------------|----------------------------|
| Climate Control Air Conditioning      | <b>Views</b> Mountain  | Features Private Terrace Storage Room Utility Room Marble Flooring Barbeque Basement | Furniture<br>Not Furnished |
| Kitchen<br>Fully Fitted               | <b>Garden</b> Private  | Security  Alarm System                                                               | <b>Parking</b><br>Garage   |
| Utilities Electricity Drinkable Water | <b>Category</b> Resale |                                                                                      |                            |