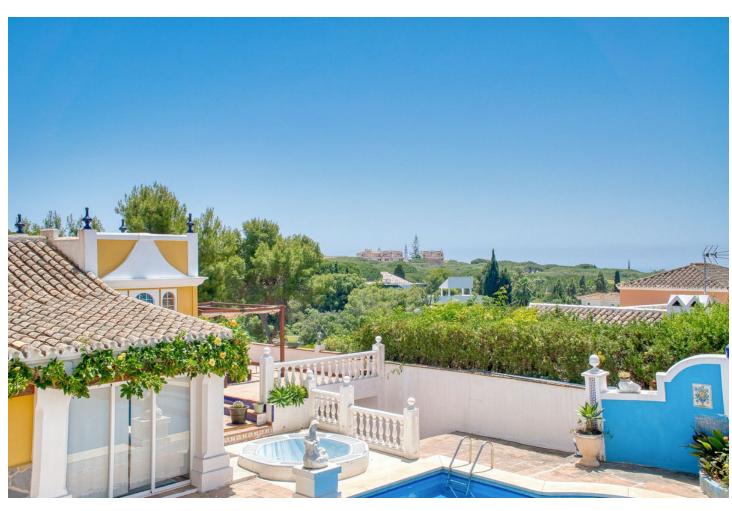

## Sales - House - Hacienda Las Chapas 1.680.000€

www.mibgroup.es +34 662 58 96 58 info@mibgroup.es

Ref.-ID: MIBGR4794544 Hacienda Las Chapas House

6

5

447 m2

1445 m2

Charming detached villa, full of character, located in the peaceful area of lower Hacienda Las Chapas. It is distributed on two floors with several terraces on a large plot which has a beautiful, tranquil garden and pool area. The master bedroom is located on the first floor. South facing. Ideal as a permanent residence and has high potential for holiday rentals.

| <b>Setting</b> Urbanisation           | Orientation South      | <b>Condition</b> Good                                                                | <b>Pool</b> ✓ Private      |
|---------------------------------------|------------------------|--------------------------------------------------------------------------------------|----------------------------|
| Climate Control Air Conditioning      | <b>Views</b> Mountain  | Features Private Terrace Storage Room Utility Room Marble Flooring Barbeque Basement | Furniture<br>Not Furnished |
| Kitchen<br>Fully Fitted               | <b>Garden</b> Private  | Security  Alarm System                                                               | <b>Parking</b><br>Garage   |
| Utilities Electricity Drinkable Water | <b>Category</b> Resale |                                                                                      |                            |