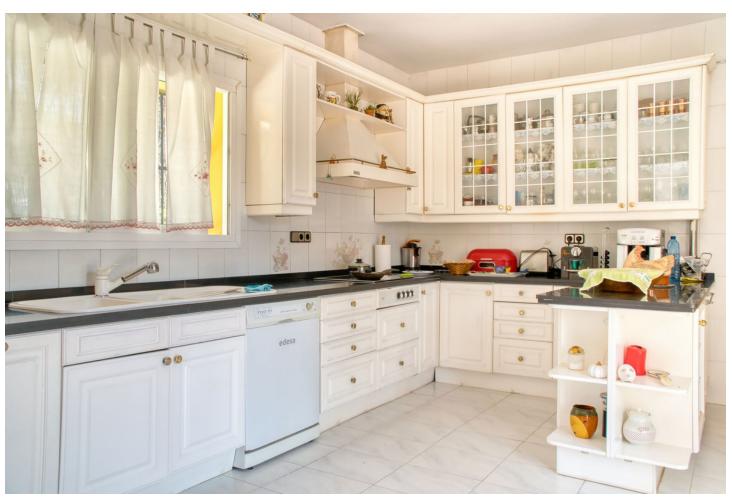

| <b>Setting</b> Urbanisation           | Orientation South      | <b>Condition</b> Good                                                                | <b>Pool</b> ✓ Private      |
|---------------------------------------|------------------------|--------------------------------------------------------------------------------------|----------------------------|
| Climate Control Air Conditioning      | <b>Views</b> Mountain  | Features Private Terrace Storage Room Utility Room Marble Flooring Barbeque Basement | Furniture<br>Not Furnished |
| Kitchen<br>Fully Fitted               | <b>Garden</b> Private  | Security  Alarm System                                                               | <b>Parking</b><br>Garage   |
| Utilities Electricity Drinkable Water | <b>Category</b> Resale |                                                                                      |                            |