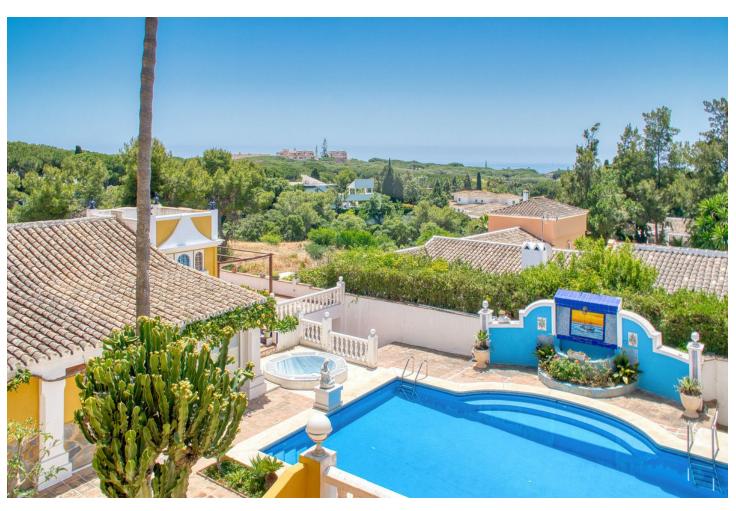

## Sales - House - Hacienda Las Chapas 1.680.000€

www.mibgroup.es +34 662 58 96 58 info@mibgroup.es

Ref.-ID: MIBGR4794544 Hacienda Las Chapas House

6

5

447 m2

1445 m2

Charming detached villa, full of character, located in the peaceful area of lower Hacienda Las Chapas. It is distributed on two floors with several terraces on a large plot which has a beautiful, tranquil garden and pool area. The master bedroom is located on the first floor. South facing. Ideal as a permanent residence and has high potential for holiday rentals.

| <b>Setting</b> Urbanisation           | Orientation South      | <b>Condition</b> Good                                                                | <b>Pool</b> ✓ Private      |
|---------------------------------------|------------------------|--------------------------------------------------------------------------------------|----------------------------|
| Climate Control Air Conditioning      | <b>Views</b> Mountain  | Features Private Terrace Storage Room Utility Room Marble Flooring Barbeque Basement | Furniture<br>Not Furnished |
| Kitchen<br>Fully Fitted               | <b>Garden</b> Private  | Security  Alarm System                                                               | <b>Parking</b><br>Garage   |
| Utilities Electricity Drinkable Water | <b>Category</b> Resale |                                                                                      |                            |