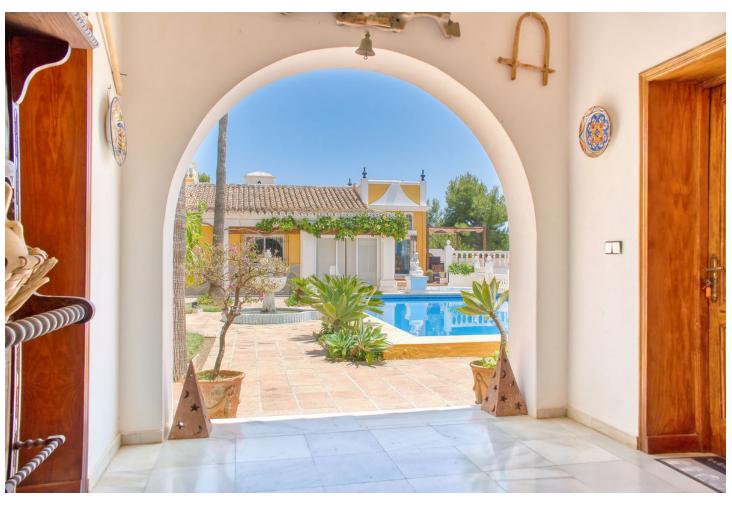

## Sales - House - Hacienda Las Chapas 1.680.000€

www.mibgroup.es +34 662 58 96 58 info@mibgroup.es

Ref.-ID: MIBGR4794544 Hacienda Las Chapas House

6

5

447 m2

1445 m2

Charming detached villa, full of character, located in the peaceful area of lower Hacienda Las Chapas. It is distributed on two floors with several terraces on a large plot which has a beautiful, tranquil garden and pool area. The master bedroom is located on the first floor. South facing. Ideal as a permanent residence and has high potential for holiday rentals.

| <b>Setting</b> Urbanisation           | Orientation South      | <b>Condition</b> Good                                                                | <b>Pool</b> ✓ Private      |
|---------------------------------------|------------------------|--------------------------------------------------------------------------------------|----------------------------|
| Climate Control Air Conditioning      | <b>Views</b> Mountain  | Features Private Terrace Storage Room Utility Room Marble Flooring Barbeque Basement | Furniture<br>Not Furnished |
| Kitchen<br>Fully Fitted               | <b>Garden</b> Private  | Security  Alarm System                                                               | <b>Parking</b><br>Garage   |
| Utilities Electricity Drinkable Water | <b>Category</b> Resale |                                                                                      |                            |