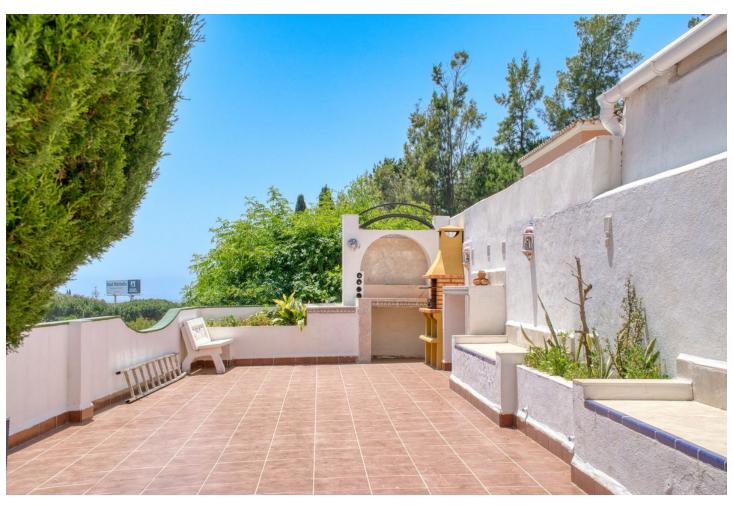

| <b>Setting</b> Urbanisation           | Orientation South      | <b>Condition</b> Good                                                                | <b>Pool</b> ✓ Private      |
|---------------------------------------|------------------------|--------------------------------------------------------------------------------------|----------------------------|
| Climate Control Air Conditioning      | <b>Views</b> Mountain  | Features Private Terrace Storage Room Utility Room Marble Flooring Barbeque Basement | Furniture<br>Not Furnished |
| Kitchen<br>Fully Fitted               | <b>Garden</b> Private  | Security  Alarm System                                                               | <b>Parking</b><br>Garage   |
| Utilities Electricity Drinkable Water | <b>Category</b> Resale |                                                                                      |                            |