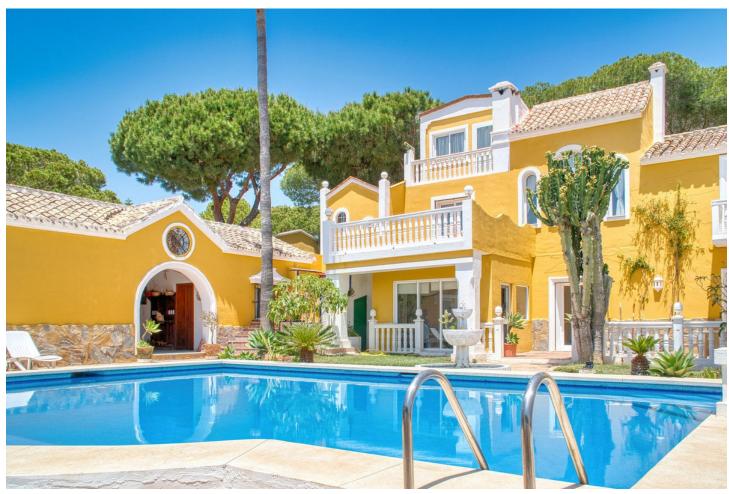

## Sales - House - Hacienda Las Chapas 1.680.000€

www.mibgroup.es +34 662 58 96 58 info@mibgroup.es

Ref.-ID: MIBGR4794544 Hacienda Las Chapas House

6

5

447 m2

1445 m2

Charming detached villa, full of character, located in the peaceful area of lower Hacienda Las Chapas. It is distributed on two floors with several terraces on a large plot which has a beautiful, tranquil garden and pool area. The master bedroom is located on the first floor. South facing. Ideal as a permanent residence and has high potential for holiday rentals.

| <b>Setting</b> Urbanisation           | Orientation South      | <b>Condition</b> Good                                                                | <b>Pool</b> ✓ Private      |
|---------------------------------------|------------------------|--------------------------------------------------------------------------------------|----------------------------|
| Climate Control Air Conditioning      | <b>Views</b> Mountain  | Features Private Terrace Storage Room Utility Room Marble Flooring Barbeque Basement | Furniture<br>Not Furnished |
| Kitchen<br>Fully Fitted               | <b>Garden</b> Private  | Security  Alarm System                                                               | <b>Parking</b><br>Garage   |
| Utilities Electricity Drinkable Water | <b>Category</b> Resale |                                                                                      |                            |