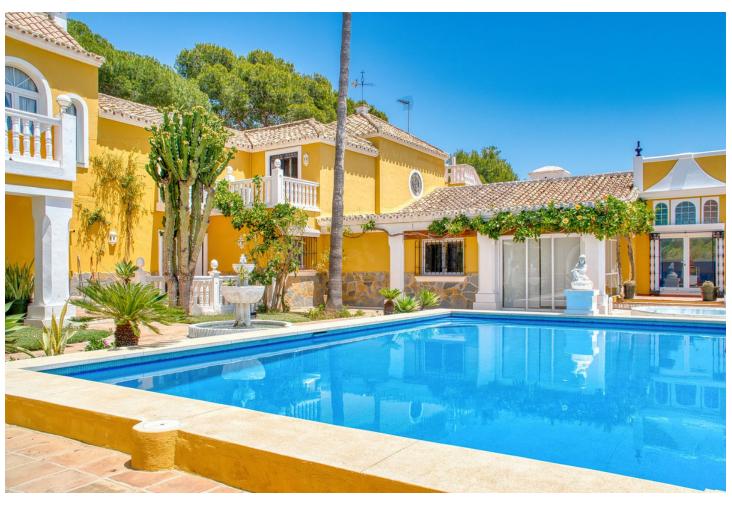

## Sales - House - Hacienda Las Chapas 1.680.000€

www.mibgroup.es +34 662 58 96 58 info@mibgroup.es

Ref.-ID: MIBGR4794544 Hacienda Las Chapas House

6

5

447 m2

1445 m2

Charming detached villa, full of character, located in the peaceful area of lower Hacienda Las Chapas. It is distributed on two floors with several terraces on a large plot which has a beautiful, tranquil garden and pool area. The master bedroom is located on the first floor. South facing. Ideal as a permanent residence and has high potential for holiday rentals.

| <b>Setting</b> Urbanisation           | Orientation South      | <b>Condition</b> Good                                                                | <b>Pool</b> ✓ Private      |
|---------------------------------------|------------------------|--------------------------------------------------------------------------------------|----------------------------|
| Climate Control Air Conditioning      | <b>Views</b> Mountain  | Features Private Terrace Storage Room Utility Room Marble Flooring Barbeque Basement | Furniture<br>Not Furnished |
| Kitchen<br>Fully Fitted               | <b>Garden</b> Private  | Security  Alarm System                                                               | <b>Parking</b><br>Garage   |
| Utilities Electricity Drinkable Water | <b>Category</b> Resale |                                                                                      |                            |