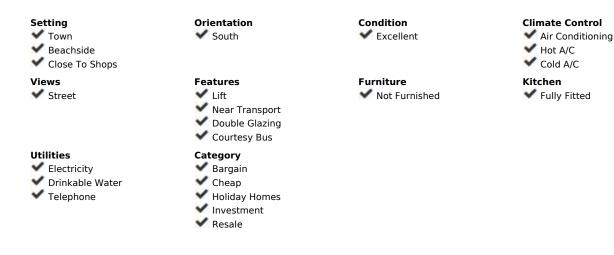

## Sales - Apartment - Torremolinos 174.900€

www.mibgroup.es +34 662 58 96 58 info@mibgroup.es

Ref.-ID: MIBGR4794856 Torremolinos Apartment

2

1

60 m2

\*Unique Opportunity in the Heart of Torremolinos! \* We present this spectacular brand new apartment, located in the center of Torremolinos, a few meters from the emblematic Plaza Costa del Sol and the lively Calle San Miguel. This property is ideal both for those looking for a regular home and for those interested in a high-profit investment. With 60 m² built, this apartment offers the flexibility of being delivered as a loft, with one or two bedrooms, without changing the price. The location is unbeatable: you will have access to all the necessary services without needing a vehicle. Just a short walk away you will find the train station, taxi and bus stops, as well as a variety of shops, cafes, bars and restaurants. In addition, the best beaches in the province are within walking distance, which will allow you to enjoy the sea and the sun at any time. The apartment, located on the first floor of a building with an elevator and facing south, has air conditioning and heating via a hot/cold pump. Although it is a second-hand property built in 1974, it has been completely renovated, including electricity, plumbing, smooth walls and double-glazed windows and ready to move into, including a full kitchen with appliances. Do not miss the opportunity to visit this property without obligation. Contact us to schedule a visit and discover all the advantages that this apartment has to offer. Your new home in Torremolinos is waiting for you! In compliance with RD of the Junta de Andalucía 218/2005 of October 11, consumers are informed that the indicated prices do not include the expenses derived from the purchase of real estate according to current laws, (ITP, notarial expenses. etc.). There are no real estate brokerage fees additional to the sale price.