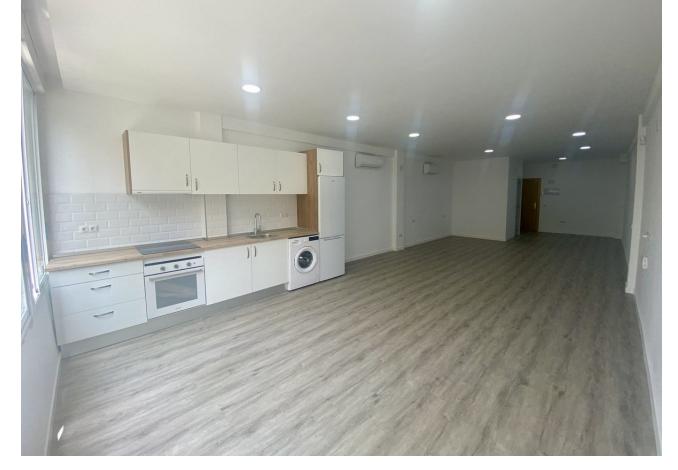

## Sales - Apartment - Torremolinos 174.900€

www.mibgroup.es +34 662 58 96 58 info@mibgroup.es

Ref.-ID: MIBGR4794856 Torremolinos Apartment

2

1

60 m2

\*Unique Opportunity in the Heart of Torremolinos! \* We present this spectacular brand new apartment, located in the center of Torremolinos, a few meters from the emblematic Plaza Costa del Sol and the lively Calle San Miguel. This property is ideal both for those looking for a regular home and for those interested in a high-profit investment. With 60 m² built, this apartment offers the flexibility of being delivered as a loft, with one or two bedrooms, without changing the price. The location is unbeatable: you will have access to all the necessary services without needing a vehicle. Just a short walk away you will find the train station, taxi and bus stops, as well as a variety of shops, cafes, bars and restaurants. In addition, the best beaches in the province are within walking distance, which will allow you to enjoy the sea and the sun at any time. The apartment, located on the first floor of a building with an elevator and facing south, has air conditioning and heating via a hot/cold pump. Although it is a second-hand property built in 1974, it has been completely renovated, including electricity, plumbing, smooth walls and double-glazed windows and ready to move into, including a full kitchen with appliances. Do not miss the opportunity to visit this property without obligation. Contact us to schedule a visit and discover all the advantages that this apartment has to offer. Your new home in Torremolinos is waiting for you! In compliance with RD of the Junta de Andalucía 218/2005 of October 11, consumers are informed that the indicated prices do not include the expenses derived from the purchase of real estate according to current laws, (ITP, notarial expenses. etc.). There are no real estate brokerage fees additional to the sale price.