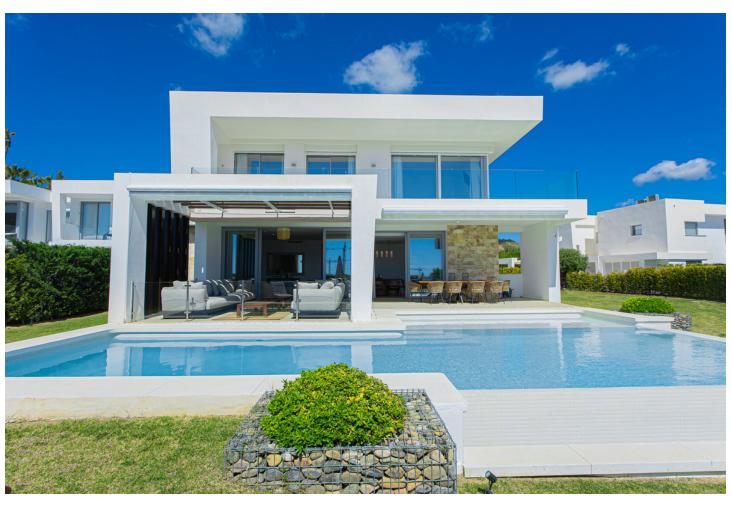

Nestled in the heart of Marbella East and overlooking stunning golf courses, Icon The Residences is an exclusive urban development featuring 24 luxurious detached villas. Designed by the renowned Gonzalez & Jacobson studio, these villas offer a prime location, impeccable architecture, and top-notch amenities, all within a privileged setting. The community provides 24-hour security with state-of-the-art Al high-speed cameras and entrance video surveillance. The security booth is conveniently located next to the property. This exquisite southwest-facing villa features four bedrooms, three full bathrooms, and a guest toilet. The ground floor welcomes you with a charming entrance hall, a spacious living-dining area seamlessly connected to an open-plan kitchen, a guest bedroom with an ensuite bathroom, and an additional guest toilet. The living room grants direct access to the private garden, which boasts an infinity pool and breathtaking views of the golf course. On the upper floor, you'll find the master bedroom suite, another guest bedroom, and a second bathroom. Located next to Marbella's finest beaches with clear waters and fine sand, this property is perfect for enjoying a day of sun and sea on a beach hammock while experiencing the epitome of luxury living amidst the beauty of Marbella's landscape. The best beach bars in Marbella, such as La Cabane, Casanis, Nosso, Bono, and Dune, are all within walking distance.

Condition Pool Views **Features** Private Excellent Sea Fitted Wardrobes Mountain Private Terrace Solarium Country Panoramic Storage Room Wood Flooring Garden Pool Double Glazing **Furniture** Security Category Luxury Fully Furnished Alarm System