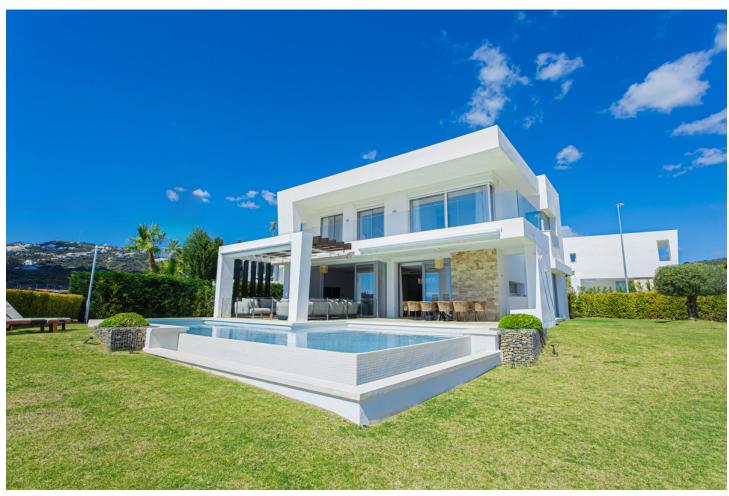

Nestled in the heart of Marbella East and overlooking stunning golf courses, Icon The Residences is an exclusive urban development featuring 24 luxurious detached villas. Designed by the renowned Gonzalez & Jacobson studio, these villas offer a prime location, impeccable architecture, and top-notch amenities, all within a privileged setting. The community provides 24-hour security with state-of-the-art Al high-speed cameras and entrance video surveillance. The security booth is conveniently located next to the property. This exquisite southwest-facing villa features four bedrooms, three full bathrooms, and a guest toilet. The ground floor welcomes you with a charming entrance hall, a spacious living-dining area seamlessly connected to an open-plan kitchen, a guest bedroom with an ensuite bathroom, and an additional guest toilet. The living room grants direct access to the private garden, which boasts an infinity pool and breathtaking views of the golf course. On the upper floor, you'll find the master bedroom suite, another guest bedroom, and a second bathroom. Located next to Marbella's finest beaches with clear waters and fine sand, this property is perfect for enjoying a day of sun and sea on a beach hammock while experiencing the epitome of luxury living amidst the beauty of Marbella's landscape. The best beach bars in Marbella, such as La Cabane, Casanis, Nosso, Bono, and Dune, are all within walking distance.

Condition Pool Views **Features** Private Excellent Sea Fitted Wardrobes Mountain Private Terrace Solarium Country Panoramic Storage Room Wood Flooring Garden Pool Double Glazing **Furniture** Security Category Luxury Fully Furnished Alarm System