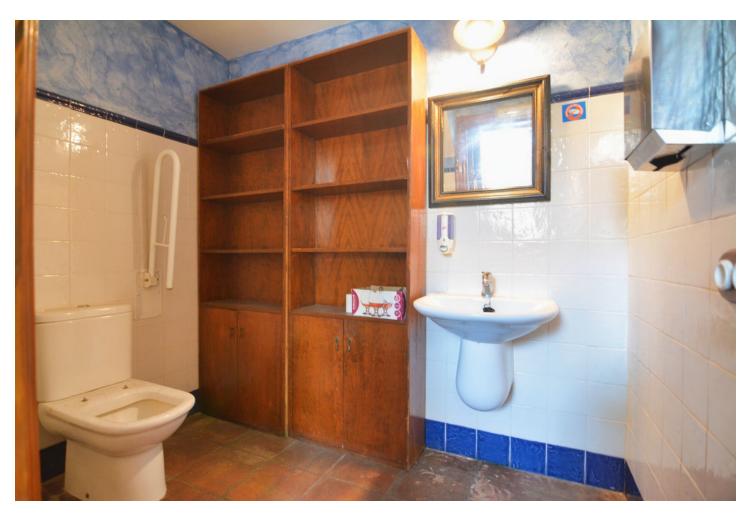

## Sales - Commercial - Fuengirola 259.000€

www.mibgroup.es +34 662 58 96 58 info@mibgroup.es

Ref.-ID: MIBGR4797010 Fuengirola Commercial

Community: 480 EUR / year

2

121 m2

Unique opportunity in Fuengirola! Spectacular local for sale in the prestigious Plaza de la Hispanidad. This property has a surface area of 121 square metres, distributed over two floors, ideal for a bar or café. On the main floor, you will find a large entrance, equipped kitchen, storage room and a bathroom adapted for people with disabilities. The second floor offers another bathroom and an open space with large windows that allow great light thanks to its south orientation. Located in a privileged area, this premises is close to all the services and amenities you may need. Built in 2001 with high quality materials and a charming rustic style, the property stands out for its 5 linear metres of façade and three shop windows at street level, which guarantees excellent visibility and appeal to customers. In addition, it has air conditioning to ensure maximum comfort. Given its characteristics and size, there is a possibility of changing the use of the premises to a dwelling. The owner is selling a commercial premises and will not be responsible for the process. Please do not hesitate to contact us to arrange a visit without obligation.