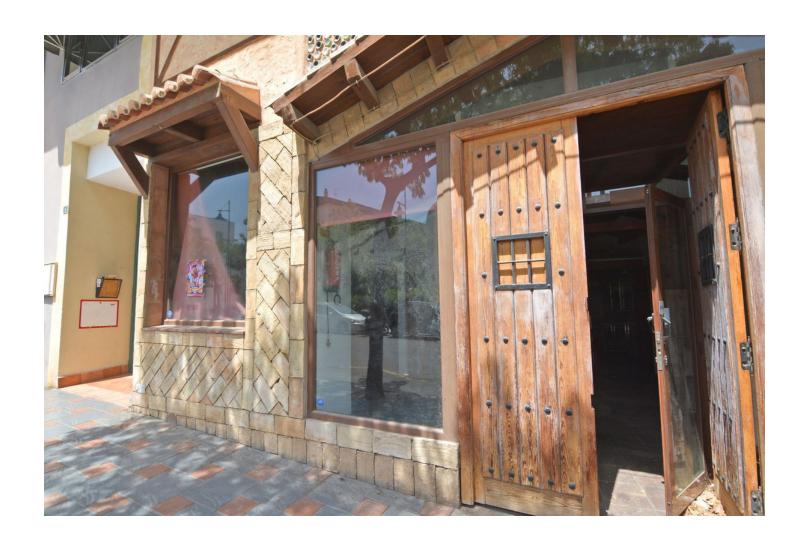

## Sales - Commercial - Fuengirola 259.000€

www.mibgroup.es +34 662 58 96 58 info@mibgroup.es

Ref.-ID: MIBGR4797010 Fuengirola Commercial

Community: 480 EUR / year

2

121 m2

Unique opportunity in Fuengirola! Spectacular local for sale in the prestigious Plaza de la Hispanidad. This property has a surface area of 121 square metres, distributed over two floors, ideal for a bar or café. On the main floor, you will find a large entrance, equipped kitchen, storage room and a bathroom adapted for people with disabilities. The second floor offers another bathroom and an open space with large windows that allow great light thanks to its south orientation. Located in a privileged area, this premises is close to all the services and amenities you may need. Built in 2001 with high quality materials and a charming rustic style, the property stands out for its 5 linear metres of façade and three shop windows at street level, which guarantees excellent visibility and appeal to customers. In addition, it has air conditioning to ensure maximum comfort. Given its characteristics and size, there is a possibility of changing the use of the premises to a dwelling. The owner is selling a commercial premises and will not be responsible for the process. Please do not hesitate to contact us to arrange a visit without obligation.