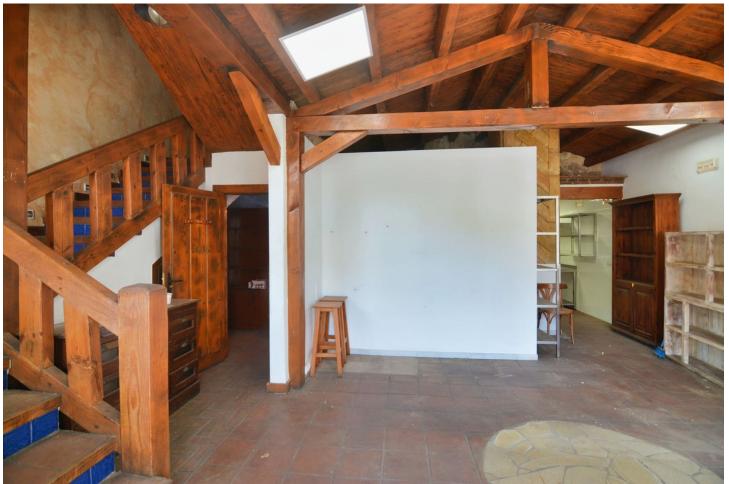

## Sales - Commercial - Fuengirola 259.000€

www.mibgroup.es +34 662 58 96 58 info@mibgroup.es

Ref.-ID: MIBGR4797010 Fuengirola Commercial

Community: 480 EUR / year

2

121 m2

Unique opportunity in Fuengirola! Spectacular local for sale in the prestigious Plaza de la Hispanidad. This property has a surface area of 121 square metres, distributed over two floors, ideal for a bar or café. On the main floor, you will find a large entrance, equipped kitchen, storage room and a bathroom adapted for people with disabilities. The second floor offers another bathroom and an open space with large windows that allow great light thanks to its south orientation. Located in a privileged area, this premises is close to all the services and amenities you may need. Built in 2001 with high quality materials and a charming rustic style, the property stands out for its 5 linear metres of façade and three shop windows at street level, which guarantees excellent visibility and appeal to customers. In addition, it has air conditioning to ensure maximum comfort. Given its characteristics and size, there is a possibility of changing the use of the premises to a dwelling. The owner is selling a commercial premises and will not be responsible for the process. Please do not hesitate to contact us to arrange a visit without obligation.