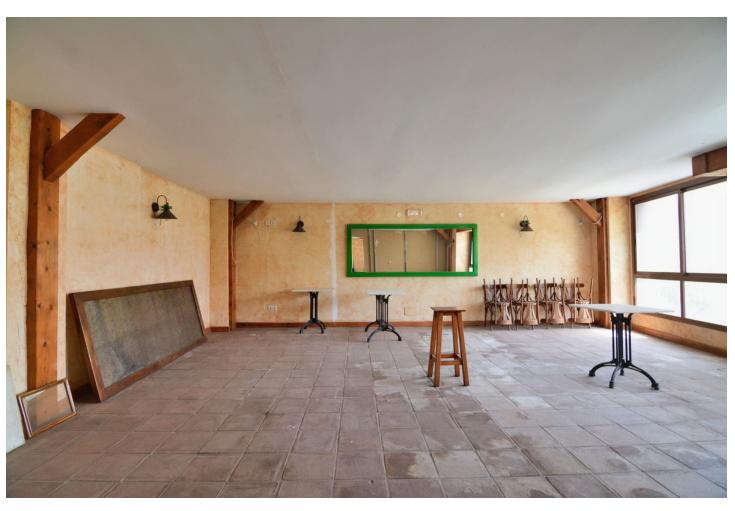

## Sales - Commercial - Fuengirola 259.000€

www.mibgroup.es +34 662 58 96 58 info@mibgroup.es

Ref.-ID: MIBGR4797010 Fuengirola Commercial

Community: 480 EUR / year

2

121 m2

Unique opportunity in Fuengirola! Spectacular local for sale in the prestigious Plaza de la Hispanidad. This property has a surface area of 121 square metres, distributed over two floors, ideal for a bar or café. On the main floor, you will find a large entrance, equipped kitchen, storage room and a bathroom adapted for people with disabilities. The second floor offers another bathroom and an open space with large windows that allow great light thanks to its south orientation. Located in a privileged area, this premises is close to all the services and amenities you may need. Built in 2001 with high quality materials and a charming rustic style, the property stands out for its 5 linear metres of façade and three shop windows at street level, which guarantees excellent visibility and appeal to customers. In addition, it has air conditioning to ensure maximum comfort. Given its characteristics and size, there is a possibility of changing the use of the premises to a dwelling. The owner is selling a commercial premises and will not be responsible for the process. Please do not hesitate to contact us to arrange a visit without obligation.