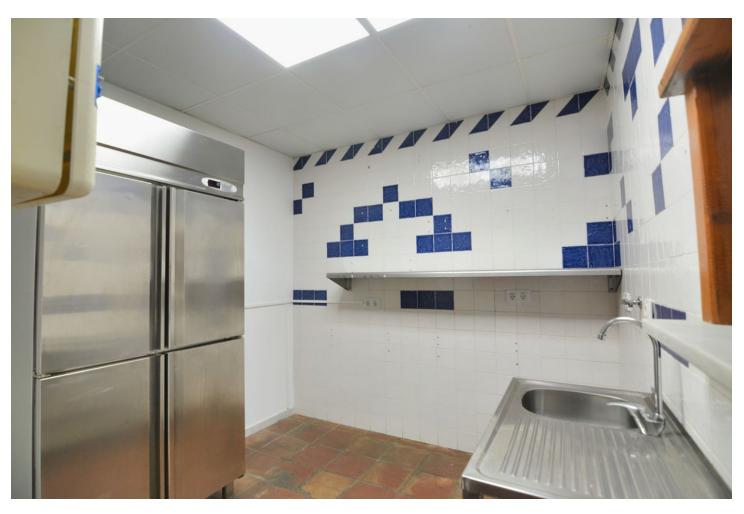

## Sales - Commercial - Fuengirola 259.000€

www.mibgroup.es +34 662 58 96 58 info@mibgroup.es

Ref.-ID: MIBGR4797010 Fuengirola Commercial

Community: 480 EUR / year

2

121 m2

Unique opportunity in Fuengirola! Spectacular local for sale in the prestigious Plaza de la Hispanidad. This property has a surface area of 121 square metres, distributed over two floors, ideal for a bar or café. On the main floor, you will find a large entrance, equipped kitchen, storage room and a bathroom adapted for people with disabilities. The second floor offers another bathroom and an open space with large windows that allow great light thanks to its south orientation. Located in a privileged area, this premises is close to all the services and amenities you may need. Built in 2001 with high quality materials and a charming rustic style, the property stands out for its 5 linear metres of façade and three shop windows at street level, which guarantees excellent visibility and appeal to customers. In addition, it has air conditioning to ensure maximum comfort. Given its characteristics and size, there is a possibility of changing the use of the premises to a dwelling. The owner is selling a commercial premises and will not be responsible for the process. Please do not hesitate to contact us to arrange a visit without obligation.