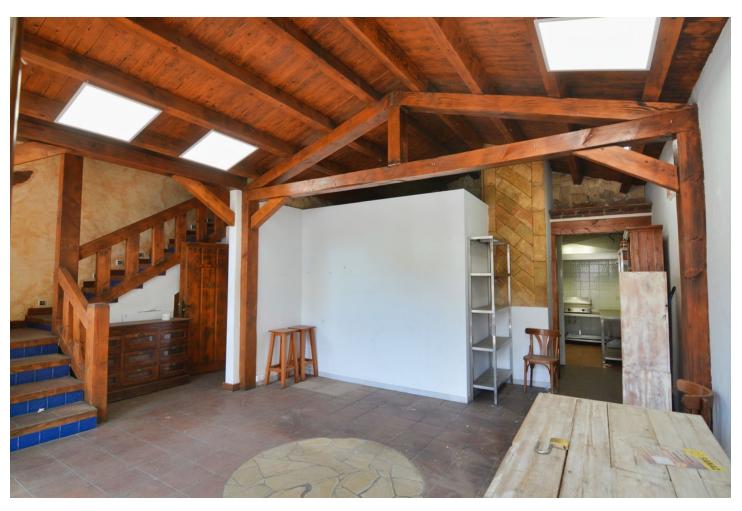

## Sales - Commercial - Fuengirola 259.000€

www.mibgroup.es +34 662 58 96 58 info@mibgroup.es

Ref.-ID: MIBGR4797010 Fuengirola Commercial

Community: 480 EUR / year

2

121 m2

Unique opportunity in Fuengirola! Spectacular local for sale in the prestigious Plaza de la Hispanidad. This property has a surface area of 121 square metres, distributed over two floors, ideal for a bar or café. On the main floor, you will find a large entrance, equipped kitchen, storage room and a bathroom adapted for people with disabilities. The second floor offers another bathroom and an open space with large windows that allow great light thanks to its south orientation. Located in a privileged area, this premises is close to all the services and amenities you may need. Built in 2001 with high quality materials and a charming rustic style, the property stands out for its 5 linear metres of façade and three shop windows at street level, which guarantees excellent visibility and appeal to customers. In addition, it has air conditioning to ensure maximum comfort. Given its characteristics and size, there is a possibility of changing the use of the premises to a dwelling. The owner is selling a commercial premises and will not be responsible for the process. Please do not hesitate to contact us to arrange a visit without obligation.