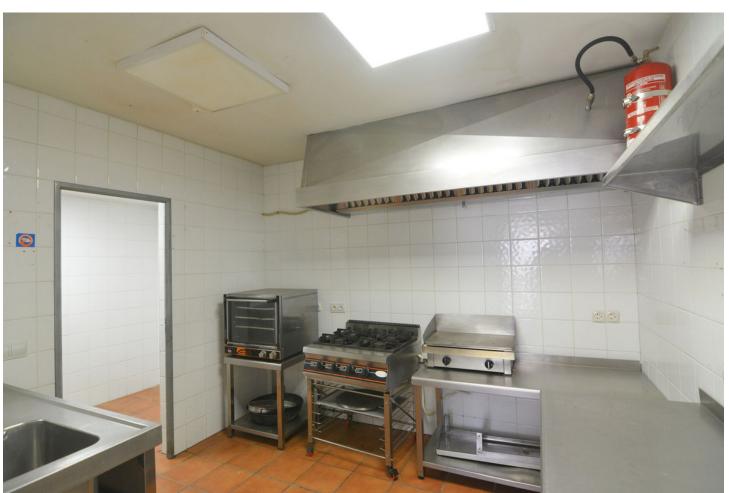

## Sales - Commercial - Fuengirola 259.000€

www.mibgroup.es +34 662 58 96 58 info@mibgroup.es

Ref.-ID: MIBGR4797010 Fuengirola Commercial

Community: 480 EUR / year

2

121 m2

Unique opportunity in Fuengirola! Spectacular local for sale in the prestigious Plaza de la Hispanidad. This property has a surface area of 121 square metres, distributed over two floors, ideal for a bar or café. On the main floor, you will find a large entrance, equipped kitchen, storage room and a bathroom adapted for people with disabilities. The second floor offers another bathroom and an open space with large windows that allow great light thanks to its south orientation. Located in a privileged area, this premises is close to all the services and amenities you may need. Built in 2001 with high quality materials and a charming rustic style, the property stands out for its 5 linear metres of façade and three shop windows at street level, which guarantees excellent visibility and appeal to customers. In addition, it has air conditioning to ensure maximum comfort. Given its characteristics and size, there is a possibility of changing the use of the premises to a dwelling. The owner is selling a commercial premises and will not be responsible for the process. Please do not hesitate to contact us to arrange a visit without obligation.