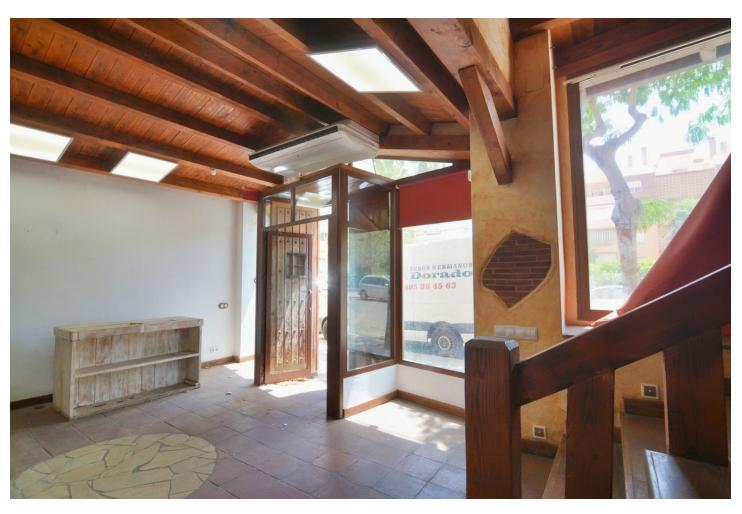

## Sales - Commercial - Fuengirola 259.000€

www.mibgroup.es +34 662 58 96 58 info@mibgroup.es

Ref.-ID: MIBGR4797010 Fuengirola Commercial

Community: 480 EUR / year

2

121 m2

Unique opportunity in Fuengirola! Spectacular local for sale in the prestigious Plaza de la Hispanidad. This property has a surface area of 121 square metres, distributed over two floors, ideal for a bar or café. On the main floor, you will find a large entrance, equipped kitchen, storage room and a bathroom adapted for people with disabilities. The second floor offers another bathroom and an open space with large windows that allow great light thanks to its south orientation. Located in a privileged area, this premises is close to all the services and amenities you may need. Built in 2001 with high quality materials and a charming rustic style, the property stands out for its 5 linear metres of façade and three shop windows at street level, which guarantees excellent visibility and appeal to customers. In addition, it has air conditioning to ensure maximum comfort. Given its characteristics and size, there is a possibility of changing the use of the premises to a dwelling. The owner is selling a commercial premises and will not be responsible for the process. Please do not hesitate to contact us to arrange a visit without obligation.