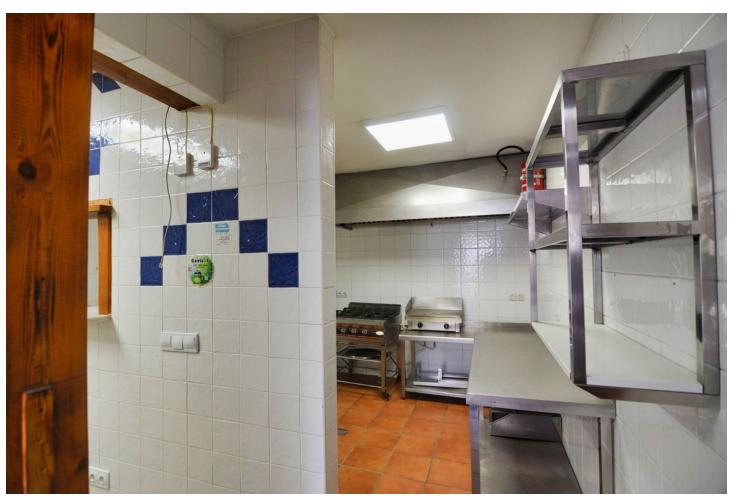

## Sales - Commercial - Fuengirola 259.000€

www.mibgroup.es +34 662 58 96 58 info@mibgroup.es

Ref.-ID: MIBGR4797010 Fuengirola Commercial

Community: 480 EUR / year

2

121 m2

Unique opportunity in Fuengirola! Spectacular local for sale in the prestigious Plaza de la Hispanidad. This property has a surface area of 121 square metres, distributed over two floors, ideal for a bar or café. On the main floor, you will find a large entrance, equipped kitchen, storage room and a bathroom adapted for people with disabilities. The second floor offers another bathroom and an open space with large windows that allow great light thanks to its south orientation. Located in a privileged area, this premises is close to all the services and amenities you may need. Built in 2001 with high quality materials and a charming rustic style, the property stands out for its 5 linear metres of façade and three shop windows at street level, which guarantees excellent visibility and appeal to customers. In addition, it has air conditioning to ensure maximum comfort. Given its characteristics and size, there is a possibility of changing the use of the premises to a dwelling. The owner is selling a commercial premises and will not be responsible for the process. Please do not hesitate to contact us to arrange a visit without obligation.