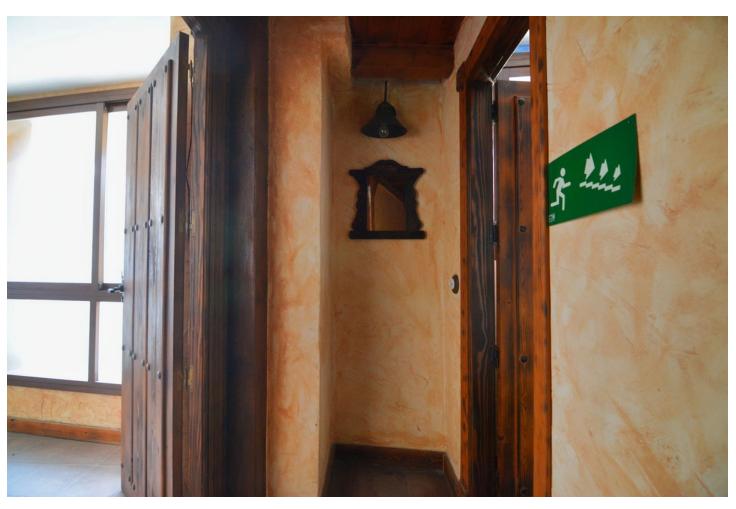

## Sales - Commercial - Fuengirola 259.000€

www.mibgroup.es +34 662 58 96 58 info@mibgroup.es

Ref.-ID: MIBGR4797010 Fuengirola Commercial

Community: 480 EUR / year

2

121 m2

Unique opportunity in Fuengirola! Spectacular local for sale in the prestigious Plaza de la Hispanidad. This property has a surface area of 121 square metres, distributed over two floors, ideal for a bar or café. On the main floor, you will find a large entrance, equipped kitchen, storage room and a bathroom adapted for people with disabilities. The second floor offers another bathroom and an open space with large windows that allow great light thanks to its south orientation. Located in a privileged area, this premises is close to all the services and amenities you may need. Built in 2001 with high quality materials and a charming rustic style, the property stands out for its 5 linear metres of façade and three shop windows at street level, which guarantees excellent visibility and appeal to customers. In addition, it has air conditioning to ensure maximum comfort. Given its characteristics and size, there is a possibility of changing the use of the premises to a dwelling. The owner is selling a commercial premises and will not be responsible for the process. Please do not hesitate to contact us to arrange a visit without obligation.