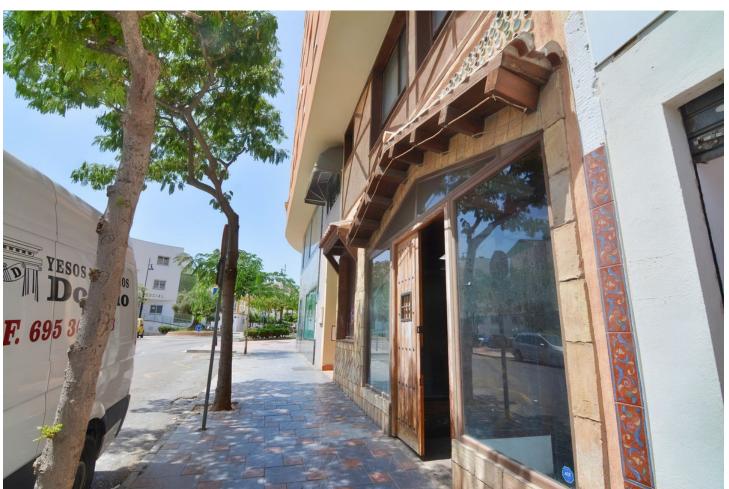

## Sales - Commercial - Fuengirola 259.000€

www.mibgroup.es +34 662 58 96 58 info@mibgroup.es

Ref.-ID: MIBGR4797010 Fuengirola Commercial

Community: 480 EUR / year

2

121 m2

Unique opportunity in Fuengirola! Spectacular local for sale in the prestigious Plaza de la Hispanidad. This property has a surface area of 121 square metres, distributed over two floors, ideal for a bar or café. On the main floor, you will find a large entrance, equipped kitchen, storage room and a bathroom adapted for people with disabilities. The second floor offers another bathroom and an open space with large windows that allow great light thanks to its south orientation. Located in a privileged area, this premises is close to all the services and amenities you may need. Built in 2001 with high quality materials and a charming rustic style, the property stands out for its 5 linear metres of façade and three shop windows at street level, which guarantees excellent visibility and appeal to customers. In addition, it has air conditioning to ensure maximum comfort. Given its characteristics and size, there is a possibility of changing the use of the premises to a dwelling. The owner is selling a commercial premises and will not be responsible for the process. Please do not hesitate to contact us to arrange a visit without obligation.