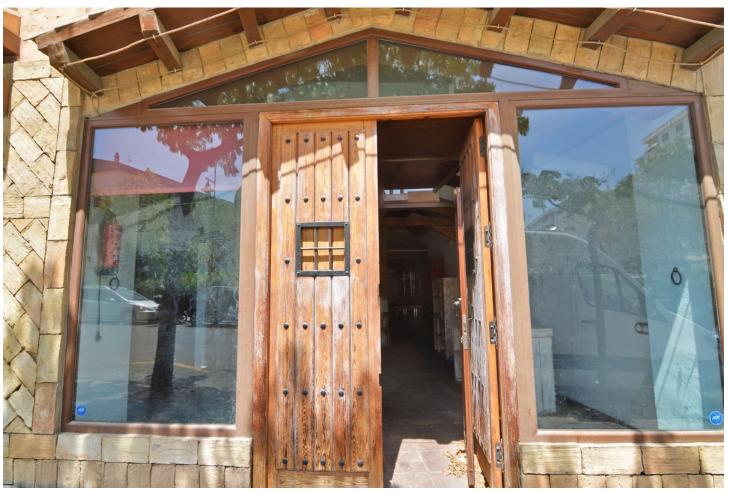

## Sales - Commercial - Fuengirola 259.000€

www.mibgroup.es +34 662 58 96 58 info@mibgroup.es

Ref.-ID: MIBGR4797010 Fuengirola Commercial

Community: 480 EUR / year

2

121 m2

Unique opportunity in Fuengirola! Spectacular local for sale in the prestigious Plaza de la Hispanidad. This property has a surface area of 121 square metres, distributed over two floors, ideal for a bar or café. On the main floor, you will find a large entrance, equipped kitchen, storage room and a bathroom adapted for people with disabilities. The second floor offers another bathroom and an open space with large windows that allow great light thanks to its south orientation. Located in a privileged area, this premises is close to all the services and amenities you may need. Built in 2001 with high quality materials and a charming rustic style, the property stands out for its 5 linear metres of façade and three shop windows at street level, which guarantees excellent visibility and appeal to customers. In addition, it has air conditioning to ensure maximum comfort. Given its characteristics and size, there is a possibility of changing the use of the premises to a dwelling. The owner is selling a commercial premises and will not be responsible for the process. Please do not hesitate to contact us to arrange a visit without obligation.