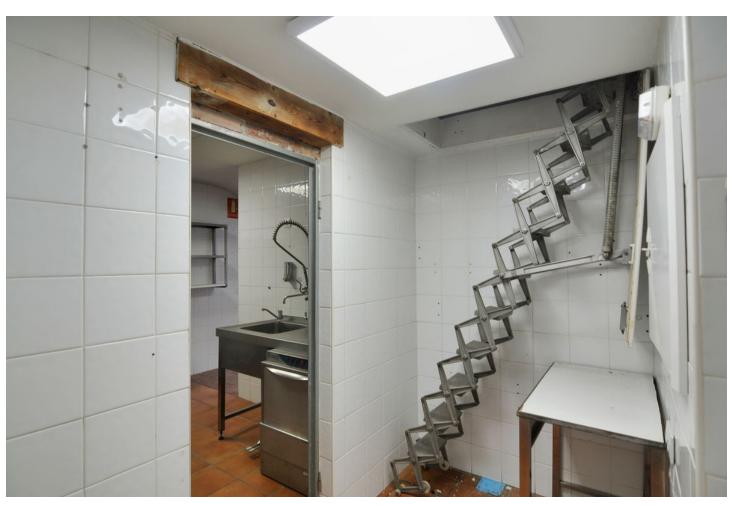

## Sales - Commercial - Fuengirola 259.000€

www.mibgroup.es +34 662 58 96 58 info@mibgroup.es

Ref.-ID: MIBGR4797010 Fuengirola Commercial

Community: 480 EUR / year

2

121 m2

Unique opportunity in Fuengirola! Spectacular local for sale in the prestigious Plaza de la Hispanidad. This property has a surface area of 121 square metres, distributed over two floors, ideal for a bar or café. On the main floor, you will find a large entrance, equipped kitchen, storage room and a bathroom adapted for people with disabilities. The second floor offers another bathroom and an open space with large windows that allow great light thanks to its south orientation. Located in a privileged area, this premises is close to all the services and amenities you may need. Built in 2001 with high quality materials and a charming rustic style, the property stands out for its 5 linear metres of façade and three shop windows at street level, which guarantees excellent visibility and appeal to customers. In addition, it has air conditioning to ensure maximum comfort. Given its characteristics and size, there is a possibility of changing the use of the premises to a dwelling. The owner is selling a commercial premises and will not be responsible for the process. Please do not hesitate to contact us to arrange a visit without obligation.