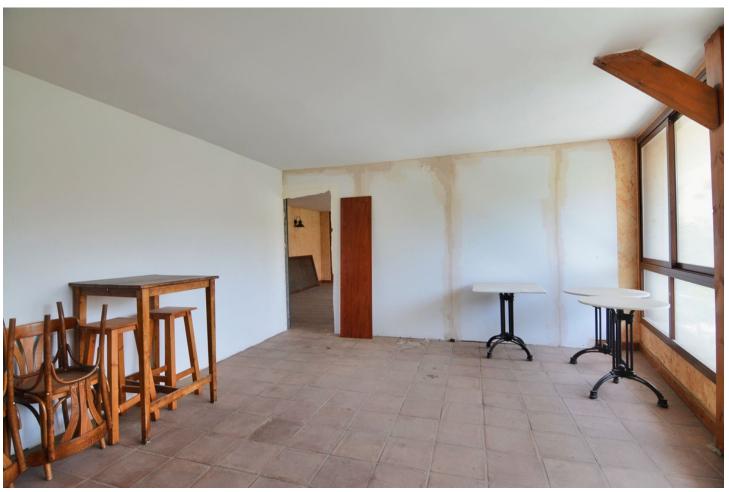

## Sales - Commercial - Fuengirola 259.000€

www.mibgroup.es +34 662 58 96 58 info@mibgroup.es

Ref.-ID: MIBGR4797010 Fuengirola Commercial

Community: 480 EUR / year

2

121 m2

Unique opportunity in Fuengirola! Spectacular local for sale in the prestigious Plaza de la Hispanidad. This property has a surface area of 121 square metres, distributed over two floors, ideal for a bar or café. On the main floor, you will find a large entrance, equipped kitchen, storage room and a bathroom adapted for people with disabilities. The second floor offers another bathroom and an open space with large windows that allow great light thanks to its south orientation. Located in a privileged area, this premises is close to all the services and amenities you may need. Built in 2001 with high quality materials and a charming rustic style, the property stands out for its 5 linear metres of façade and three shop windows at street level, which guarantees excellent visibility and appeal to customers. In addition, it has air conditioning to ensure maximum comfort. Given its characteristics and size, there is a possibility of changing the use of the premises to a dwelling. The owner is selling a commercial premises and will not be responsible for the process. Please do not hesitate to contact us to arrange a visit without obligation.