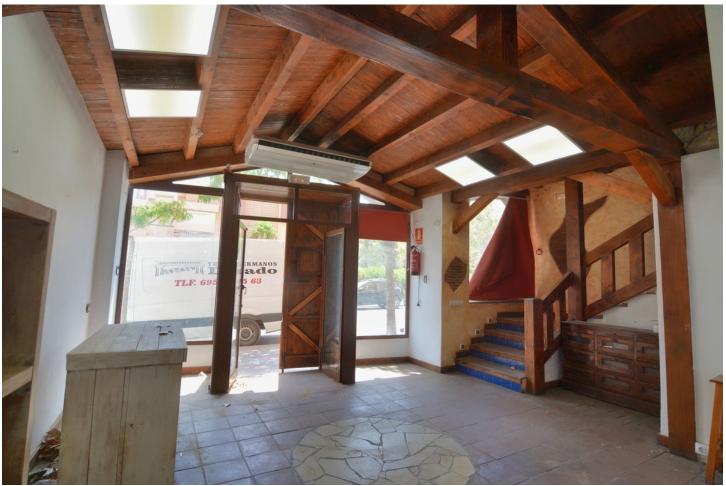

## Sales - Commercial - Fuengirola 259.000€

www.mibgroup.es +34 662 58 96 58 info@mibgroup.es

Ref.-ID: MIBGR4797010 Fuengirola Commercial

Community: 480 EUR / year

2

121 m2

Unique opportunity in Fuengirola! Spectacular local for sale in the prestigious Plaza de la Hispanidad. This property has a surface area of 121 square metres, distributed over two floors, ideal for a bar or café. On the main floor, you will find a large entrance, equipped kitchen, storage room and a bathroom adapted for people with disabilities. The second floor offers another bathroom and an open space with large windows that allow great light thanks to its south orientation. Located in a privileged area, this premises is close to all the services and amenities you may need. Built in 2001 with high quality materials and a charming rustic style, the property stands out for its 5 linear metres of façade and three shop windows at street level, which guarantees excellent visibility and appeal to customers. In addition, it has air conditioning to ensure maximum comfort. Given its characteristics and size, there is a possibility of changing the use of the premises to a dwelling. The owner is selling a commercial premises and will not be responsible for the process. Please do not hesitate to contact us to arrange a visit without obligation.