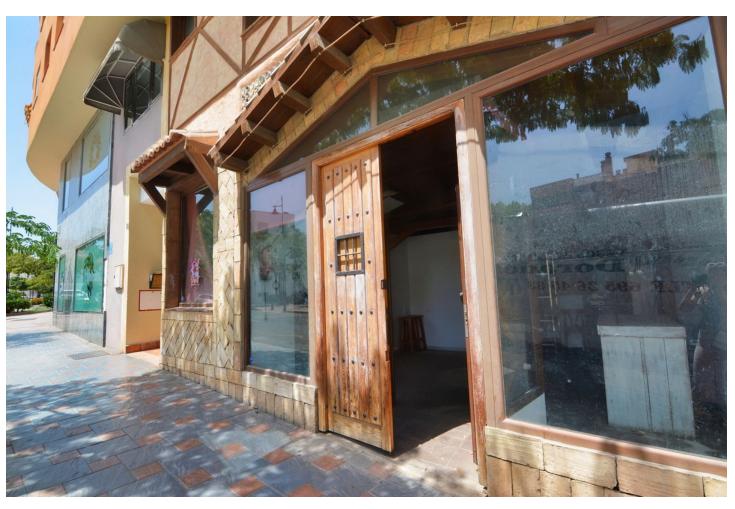

## Sales - Commercial - Fuengirola 259.000€

www.mibgroup.es +34 662 58 96 58 info@mibgroup.es

Ref.-ID: MIBGR4797010 Fuengirola Commercial

Community: 480 EUR / year

2

121 m2

Unique opportunity in Fuengirola! Spectacular local for sale in the prestigious Plaza de la Hispanidad. This property has a surface area of 121 square metres, distributed over two floors, ideal for a bar or café. On the main floor, you will find a large entrance, equipped kitchen, storage room and a bathroom adapted for people with disabilities. The second floor offers another bathroom and an open space with large windows that allow great light thanks to its south orientation. Located in a privileged area, this premises is close to all the services and amenities you may need. Built in 2001 with high quality materials and a charming rustic style, the property stands out for its 5 linear metres of façade and three shop windows at street level, which guarantees excellent visibility and appeal to customers. In addition, it has air conditioning to ensure maximum comfort. Given its characteristics and size, there is a possibility of changing the use of the premises to a dwelling. The owner is selling a commercial premises and will not be responsible for the process. Please do not hesitate to contact us to arrange a visit without obligation.