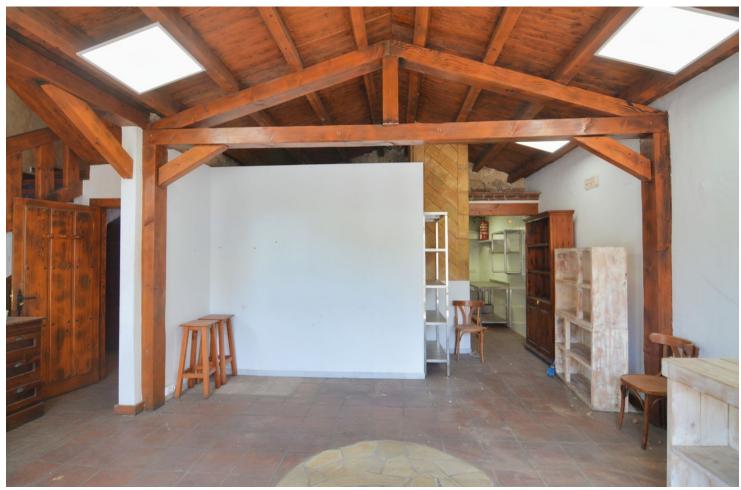

## Sales - Commercial - Fuengirola 259.000€

www.mibgroup.es +34 662 58 96 58 info@mibgroup.es

Ref.-ID: MIBGR4797010 Fuengirola Commercial

Community: 480 EUR / year

2

121 m2

Unique opportunity in Fuengirola! Spectacular local for sale in the prestigious Plaza de la Hispanidad. This property has a surface area of 121 square metres, distributed over two floors, ideal for a bar or café. On the main floor, you will find a large entrance, equipped kitchen, storage room and a bathroom adapted for people with disabilities. The second floor offers another bathroom and an open space with large windows that allow great light thanks to its south orientation. Located in a privileged area, this premises is close to all the services and amenities you may need. Built in 2001 with high quality materials and a charming rustic style, the property stands out for its 5 linear metres of façade and three shop windows at street level, which guarantees excellent visibility and appeal to customers. In addition, it has air conditioning to ensure maximum comfort. Given its characteristics and size, there is a possibility of changing the use of the premises to a dwelling. The owner is selling a commercial premises and will not be responsible for the process. Please do not hesitate to contact us to arrange a visit without obligation.