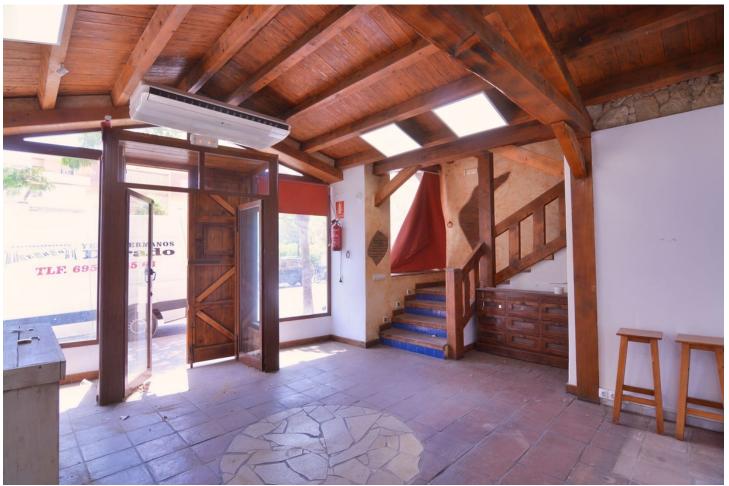

## Sales - Commercial - Fuengirola 259.000€

www.mibgroup.es +34 662 58 96 58 info@mibgroup.es

Ref.-ID: MIBGR4797010 Fuengirola Commercial

Community: 480 EUR / year

2

121 m2

Unique opportunity in Fuengirola! Spectacular local for sale in the prestigious Plaza de la Hispanidad. This property has a surface area of 121 square metres, distributed over two floors, ideal for a bar or café. On the main floor, you will find a large entrance, equipped kitchen, storage room and a bathroom adapted for people with disabilities. The second floor offers another bathroom and an open space with large windows that allow great light thanks to its south orientation. Located in a privileged area, this premises is close to all the services and amenities you may need. Built in 2001 with high quality materials and a charming rustic style, the property stands out for its 5 linear metres of façade and three shop windows at street level, which guarantees excellent visibility and appeal to customers. In addition, it has air conditioning to ensure maximum comfort. Given its characteristics and size, there is a possibility of changing the use of the premises to a dwelling. The owner is selling a commercial premises and will not be responsible for the process. Please do not hesitate to contact us to arrange a visit without obligation.