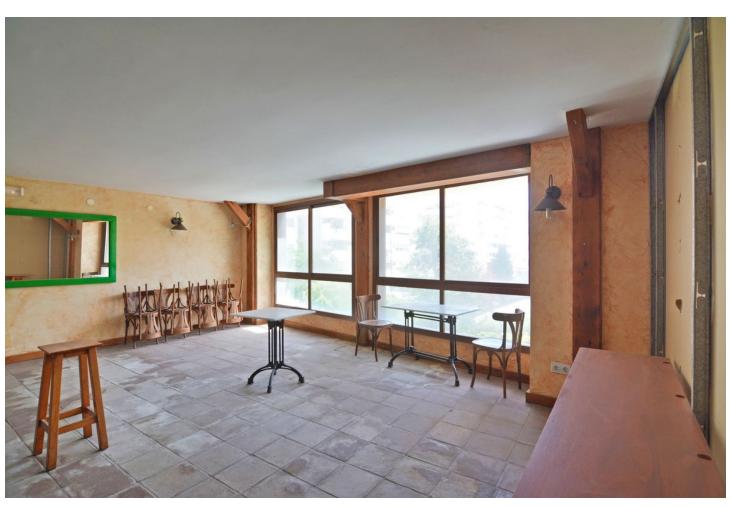

## Sales - Commercial - Fuengirola 259.000€

www.mibgroup.es +34 662 58 96 58 info@mibgroup.es

Ref.-ID: MIBGR4797010 Fuengirola Commercial

Community: 480 EUR / year

2

121 m2

Unique opportunity in Fuengirola! Spectacular local for sale in the prestigious Plaza de la Hispanidad. This property has a surface area of 121 square metres, distributed over two floors, ideal for a bar or café. On the main floor, you will find a large entrance, equipped kitchen, storage room and a bathroom adapted for people with disabilities. The second floor offers another bathroom and an open space with large windows that allow great light thanks to its south orientation. Located in a privileged area, this premises is close to all the services and amenities you may need. Built in 2001 with high quality materials and a charming rustic style, the property stands out for its 5 linear metres of façade and three shop windows at street level, which guarantees excellent visibility and appeal to customers. In addition, it has air conditioning to ensure maximum comfort. Given its characteristics and size, there is a possibility of changing the use of the premises to a dwelling. The owner is selling a commercial premises and will not be responsible for the process. Please do not hesitate to contact us to arrange a visit without obligation.