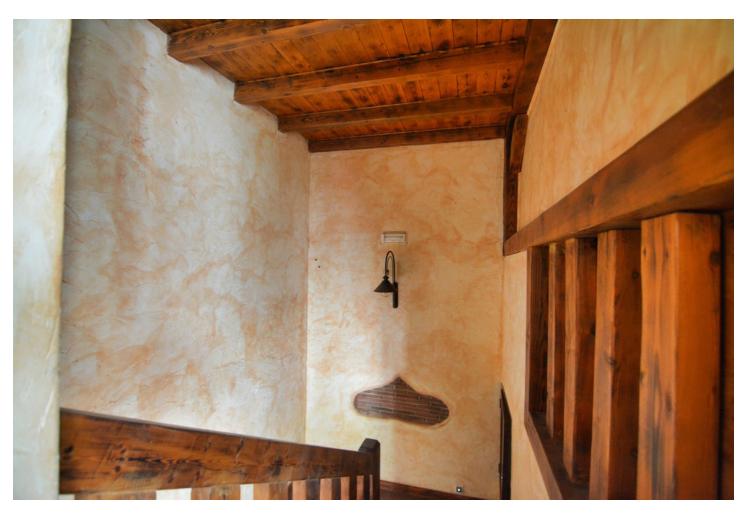

## Sales - Commercial - Fuengirola 259.000€

www.mibgroup.es +34 662 58 96 58 info@mibgroup.es

Ref.-ID: MIBGR4797010 Fuengirola Commercial

Community: 480 EUR / year

2

121 m2

Unique opportunity in Fuengirola! Spectacular local for sale in the prestigious Plaza de la Hispanidad. This property has a surface area of 121 square metres, distributed over two floors, ideal for a bar or café. On the main floor, you will find a large entrance, equipped kitchen, storage room and a bathroom adapted for people with disabilities. The second floor offers another bathroom and an open space with large windows that allow great light thanks to its south orientation. Located in a privileged area, this premises is close to all the services and amenities you may need. Built in 2001 with high quality materials and a charming rustic style, the property stands out for its 5 linear metres of façade and three shop windows at street level, which guarantees excellent visibility and appeal to customers. In addition, it has air conditioning to ensure maximum comfort. Given its characteristics and size, there is a possibility of changing the use of the premises to a dwelling. The owner is selling a commercial premises and will not be responsible for the process. Please do not hesitate to contact us to arrange a visit without obligation.