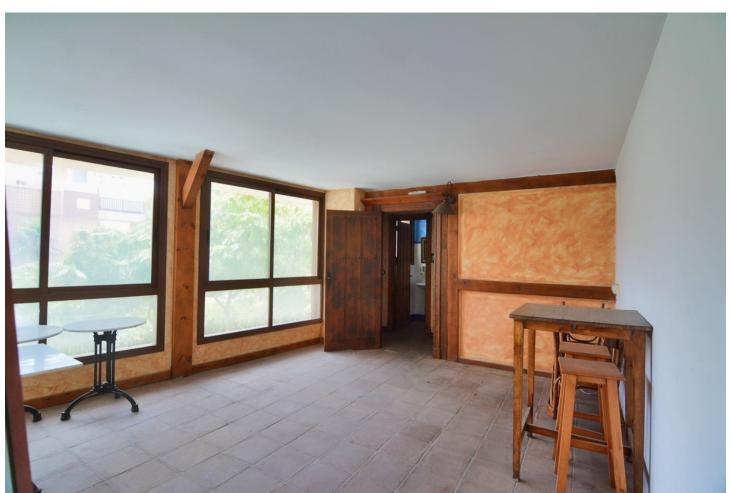

## Sales - Commercial - Fuengirola 259.000€

www.mibgroup.es +34 662 58 96 58 info@mibgroup.es

Ref.-ID: MIBGR4797010 Fuengirola Commercial

Community: 480 EUR / year

2

121 m2

Unique opportunity in Fuengirola! Spectacular local for sale in the prestigious Plaza de la Hispanidad. This property has a surface area of 121 square metres, distributed over two floors, ideal for a bar or café. On the main floor, you will find a large entrance, equipped kitchen, storage room and a bathroom adapted for people with disabilities. The second floor offers another bathroom and an open space with large windows that allow great light thanks to its south orientation. Located in a privileged area, this premises is close to all the services and amenities you may need. Built in 2001 with high quality materials and a charming rustic style, the property stands out for its 5 linear metres of façade and three shop windows at street level, which guarantees excellent visibility and appeal to customers. In addition, it has air conditioning to ensure maximum comfort. Given its characteristics and size, there is a possibility of changing the use of the premises to a dwelling. The owner is selling a commercial premises and will not be responsible for the process. Please do not hesitate to contact us to arrange a visit without obligation.