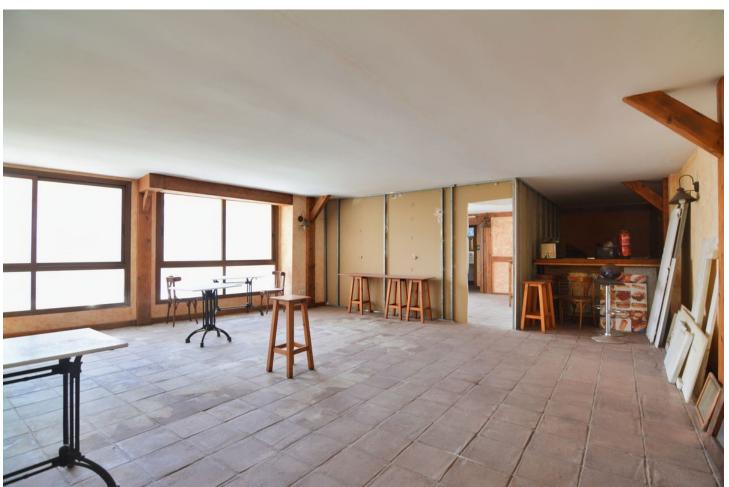

## Sales - Commercial - Fuengirola 259.000€

www.mibgroup.es +34 662 58 96 58 info@mibgroup.es

Ref.-ID: MIBGR4797010 Fuengirola Commercial

Community: 480 EUR / year

2

121 m2

Unique opportunity in Fuengirola! Spectacular local for sale in the prestigious Plaza de la Hispanidad. This property has a surface area of 121 square metres, distributed over two floors, ideal for a bar or café. On the main floor, you will find a large entrance, equipped kitchen, storage room and a bathroom adapted for people with disabilities. The second floor offers another bathroom and an open space with large windows that allow great light thanks to its south orientation. Located in a privileged area, this premises is close to all the services and amenities you may need. Built in 2001 with high quality materials and a charming rustic style, the property stands out for its 5 linear metres of façade and three shop windows at street level, which guarantees excellent visibility and appeal to customers. In addition, it has air conditioning to ensure maximum comfort. Given its characteristics and size, there is a possibility of changing the use of the premises to a dwelling. The owner is selling a commercial premises and will not be responsible for the process. Please do not hesitate to contact us to arrange a visit without obligation.