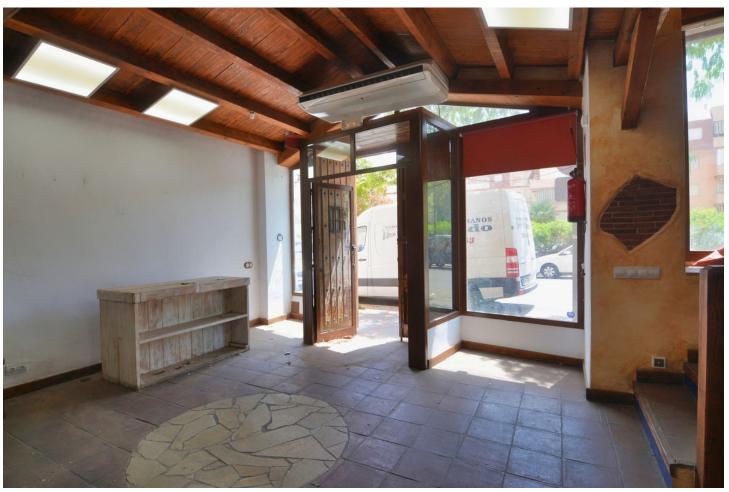

## Sales - Commercial - Fuengirola 259.000€

www.mibgroup.es +34 662 58 96 58 info@mibgroup.es

Ref.-ID: MIBGR4797010 Fuengirola Commercial

Community: 480 EUR / year

2

121 m2

Unique opportunity in Fuengirola! Spectacular local for sale in the prestigious Plaza de la Hispanidad. This property has a surface area of 121 square metres, distributed over two floors, ideal for a bar or café. On the main floor, you will find a large entrance, equipped kitchen, storage room and a bathroom adapted for people with disabilities. The second floor offers another bathroom and an open space with large windows that allow great light thanks to its south orientation. Located in a privileged area, this premises is close to all the services and amenities you may need. Built in 2001 with high quality materials and a charming rustic style, the property stands out for its 5 linear metres of façade and three shop windows at street level, which guarantees excellent visibility and appeal to customers. In addition, it has air conditioning to ensure maximum comfort. Given its characteristics and size, there is a possibility of changing the use of the premises to a dwelling. The owner is selling a commercial premises and will not be responsible for the process. Please do not hesitate to contact us to arrange a visit without obligation.