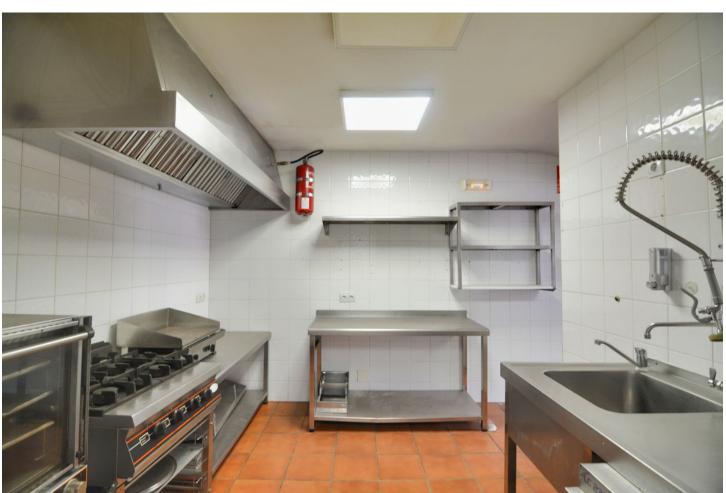

## Sales - Commercial - Fuengirola 259.000€

www.mibgroup.es +34 662 58 96 58 info@mibgroup.es

Ref.-ID: MIBGR4797010 Fuengirola Commercial

Community: 480 EUR / year

2

121 m2

Unique opportunity in Fuengirola! Spectacular local for sale in the prestigious Plaza de la Hispanidad. This property has a surface area of 121 square metres, distributed over two floors, ideal for a bar or café. On the main floor, you will find a large entrance, equipped kitchen, storage room and a bathroom adapted for people with disabilities. The second floor offers another bathroom and an open space with large windows that allow great light thanks to its south orientation. Located in a privileged area, this premises is close to all the services and amenities you may need. Built in 2001 with high quality materials and a charming rustic style, the property stands out for its 5 linear metres of façade and three shop windows at street level, which guarantees excellent visibility and appeal to customers. In addition, it has air conditioning to ensure maximum comfort. Given its characteristics and size, there is a possibility of changing the use of the premises to a dwelling. The owner is selling a commercial premises and will not be responsible for the process. Please do not hesitate to contact us to arrange a visit without obligation.