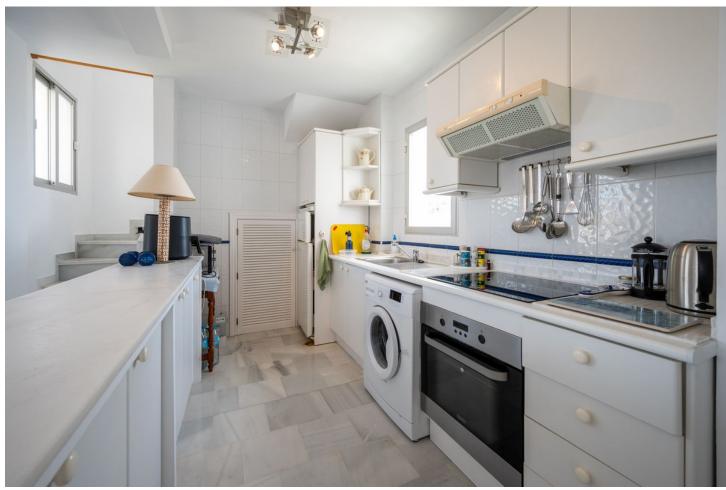

3

2

93 m<sup>2</sup>

Fantastic sea and golf views from this corner, bright, duplex Penthouse! Located in the popular and pretty Andalucian style Pueblo Olivos complex which has two communal swimming pools and is located within an easy 15 minute walk to the beach, shops and restaurants at the entrance to Riviera Del Sol. This fantastic Penthouse is located on the third floor with no lift. On entering the property you will immediately find it bright and welcoming, on this floor you have a good size living/dining room, a fully fitted, open plan kitchen, two good sized double bedrooms and two bathrooms, one which is en suite to the master bedroom. Also on this floor there are two separate terraces facing both east and west, the east facing one has super sea views and is accessed through patio doors from the master bedroom and the second west facing terrace is accessed from the living room and has wonderful front line golf views, sea views and views down the coast to Gibraltar and over to Africa! There are stairs which lead you up to the roof top terrace. Plus at the top of the stairs there is a spacious area with windows which could be used as a third bedroom or an office! There are open communal parking spaces for owners. With access to enjoy the sun all day and all year, wonderful views, excellent location and a spacious penthouse this property must be viewed to appreciate.