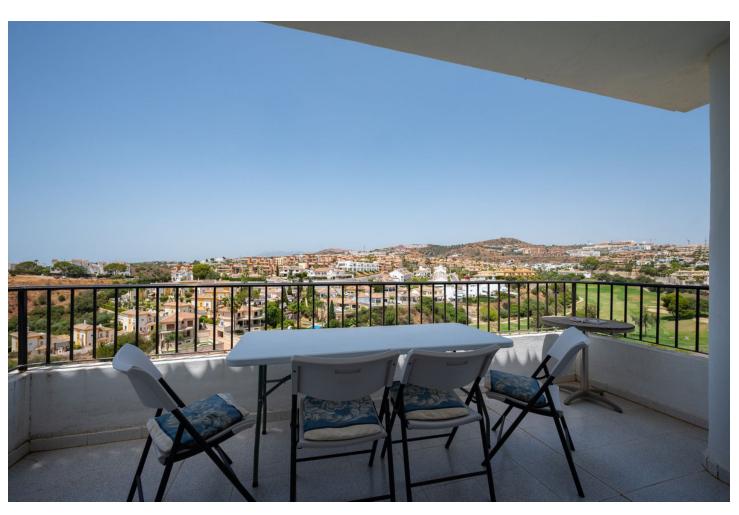

3

2

93 m<sup>2</sup>

Fantastic sea and golf views from this corner, bright, duplex Penthouse! Located in the popular and pretty Andalucian style Pueblo Olivos complex which has two communal swimming pools and is located within an easy 15 minute walk to the beach, shops and restaurants at the entrance to Riviera Del Sol. This fantastic Penthouse is located on the third floor with no lift. On entering the property you will immediately find it bright and welcoming, on this floor you have a good size living/dining room, a fully fitted, open plan kitchen, two good sized double bedrooms and two bathrooms, one which is en suite to the master bedroom. Also on this floor there are two separate terraces facing both east and west, the east facing one has super sea views and is accessed through patio doors from the master bedroom and the second west facing terrace is accessed from the living room and has wonderful front line golf views, sea views and views down the coast to Gibraltar and over to Africa! There are stairs which lead you up to the roof top terrace. Plus at the top of the stairs there is a spacious area with windows which could be used as a third bedroom or an office! There are open communal parking spaces for owners. With access to enjoy the sun all day and all year, wonderful views, excellent location and a spacious penthouse this property must be viewed to appreciate.