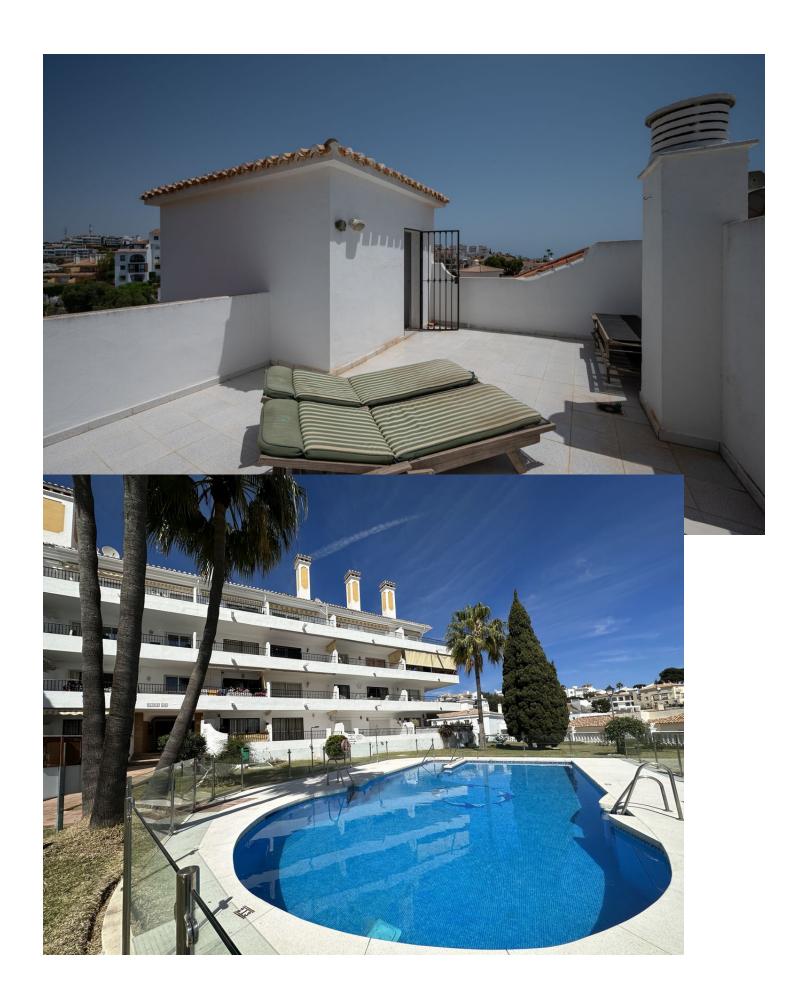

3

2

93 m<sup>2</sup>

Fantastic sea and golf views from this corner, bright, duplex Penthouse! Located in the popular and pretty Andalucian style Pueblo Olivos complex which has two communal swimming pools and is located within an easy 15 minute walk to the beach, shops and restaurants at the entrance to Riviera Del Sol. This fantastic Penthouse is located on the third floor with no lift. On entering the property you will immediately find it bright and welcoming, on this floor you have a good size living/dining room, a fully fitted, open plan kitchen, two good sized double bedrooms and two bathrooms, one which is en suite to the master bedroom. Also on this floor there are two separate terraces facing both east and west, the east facing one has super sea views and is accessed through patio doors from the master bedroom and the second west facing terrace is accessed from the living room and has wonderful front line golf views, sea views and views down the coast to Gibraltar and over to Africa! There are stairs which lead you up to the roof top terrace. Plus at the top of the stairs there is a spacious area with windows which could be used as a third bedroom or an office! There are open communal parking spaces for owners. With access to enjoy the sun all day and all year, wonderful views, excellent location and a spacious penthouse this property must be viewed to appreciate.