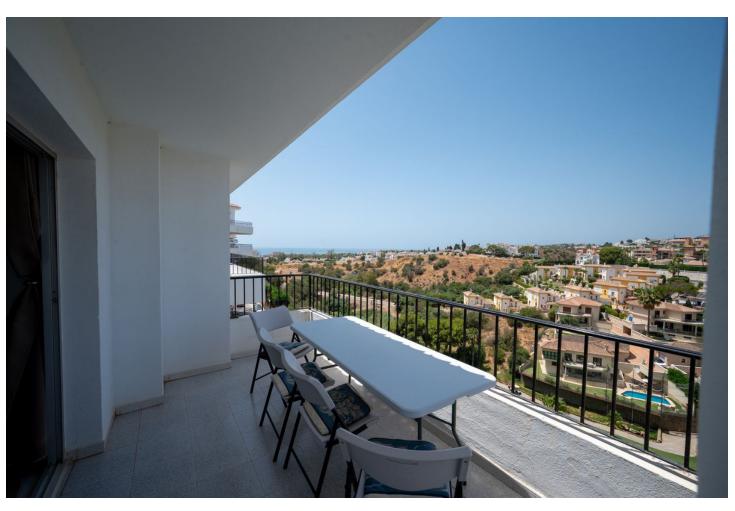

3

2

93 m<sup>2</sup>

Fantastic sea and golf views from this corner, bright, duplex Penthouse! Located in the popular and pretty Andalucian style Pueblo Olivos complex which has two communal swimming pools and is located within an easy 15 minute walk to the beach, shops and restaurants at the entrance to Riviera Del Sol. This fantastic Penthouse is located on the third floor with no lift. On entering the property you will immediately find it bright and welcoming, on this floor you have a good size living/dining room, a fully fitted, open plan kitchen, two good sized double bedrooms and two bathrooms, one which is en suite to the master bedroom. Also on this floor there are two separate terraces facing both east and west, the east facing one has super sea views and is accessed through patio doors from the master bedroom and the second west facing terrace is accessed from the living room and has wonderful front line golf views, sea views and views down the coast to Gibraltar and over to Africa! There are stairs which lead you up to the roof top terrace. Plus at the top of the stairs there is a spacious area with windows which could be used as a third bedroom or an office! There are open communal parking spaces for owners. With access to enjoy the sun all day and all year, wonderful views, excellent location and a spacious penthouse this property must be viewed to appreciate.