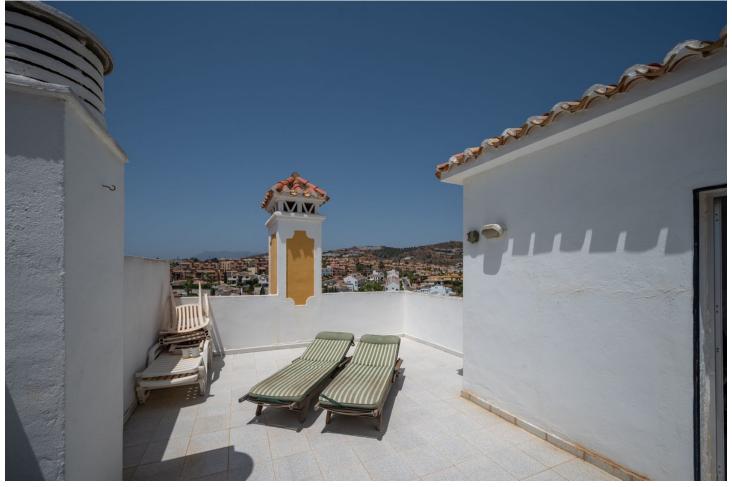

3

2

93 m<sup>2</sup>

Fantastic sea and golf views from this corner, bright, duplex Penthouse! Located in the popular and pretty Andalucian style Pueblo Olivos complex which has two communal swimming pools and is located within an easy 15 minute walk to the beach, shops and restaurants at the entrance to Riviera Del Sol. This fantastic Penthouse is located on the third floor with no lift. On entering the property you will immediately find it bright and welcoming, on this floor you have a good size living/dining room, a fully fitted, open plan kitchen, two good sized double bedrooms and two bathrooms, one which is en suite to the master bedroom. Also on this floor there are two separate terraces facing both east and west, the east facing one has super sea views and is accessed through patio doors from the master bedroom and the second west facing terrace is accessed from the living room and has wonderful front line golf views, sea views and views down the coast to Gibraltar and over to Africa! There are stairs which lead you up to the roof top terrace. Plus at the top of the stairs there is a spacious area with windows which could be used as a third bedroom or an office! There are open communal parking spaces for owners. With access to enjoy the sun all day and all year, wonderful views, excellent location and a spacious penthouse this property must be viewed to appreciate.