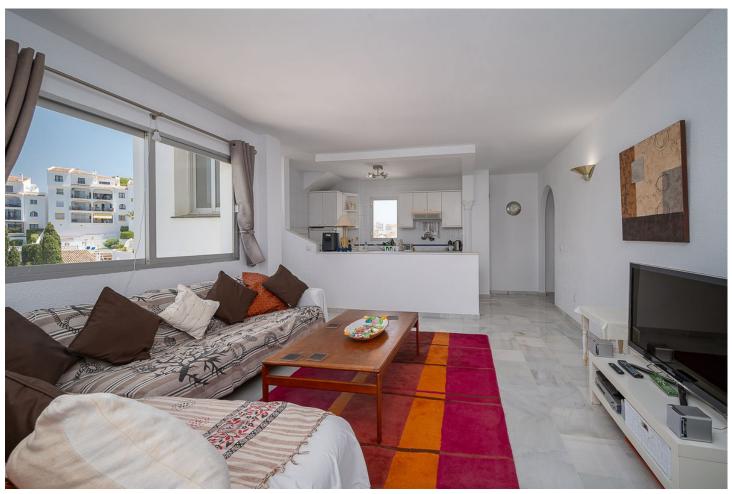

3

2

93 m<sup>2</sup>

Fantastic sea and golf views from this corner, bright, duplex Penthouse! Located in the popular and pretty Andalucian style Pueblo Olivos complex which has two communal swimming pools and is located within an easy 15 minute walk to the beach, shops and restaurants at the entrance to Riviera Del Sol. This fantastic Penthouse is located on the third floor with no lift. On entering the property you will immediately find it bright and welcoming, on this floor you have a good size living/dining room, a fully fitted, open plan kitchen, two good sized double bedrooms and two bathrooms, one which is en suite to the master bedroom. Also on this floor there are two separate terraces facing both east and west, the east facing one has super sea views and is accessed through patio doors from the master bedroom and the second west facing terrace is accessed from the living room and has wonderful front line golf views, sea views and views down the coast to Gibraltar and over to Africa! There are stairs which lead you up to the roof top terrace. Plus at the top of the stairs there is a spacious area with windows which could be used as a third bedroom or an office! There are open communal parking spaces for owners. With access to enjoy the sun all day and all year, wonderful views, excellent location and a spacious penthouse this property must be viewed to appreciate.