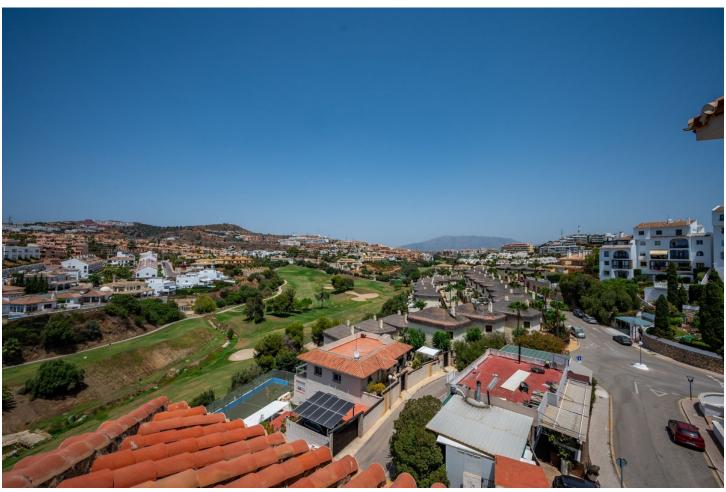

3

2

93 m<sup>2</sup>

Fantastic sea and golf views from this corner, bright, duplex Penthouse! Located in the popular and pretty Andalucian style Pueblo Olivos complex which has two communal swimming pools and is located within an easy 15 minute walk to the beach, shops and restaurants at the entrance to Riviera Del Sol. This fantastic Penthouse is located on the third floor with no lift. On entering the property you will immediately find it bright and welcoming, on this floor you have a good size living/dining room, a fully fitted, open plan kitchen, two good sized double bedrooms and two bathrooms, one which is en suite to the master bedroom. Also on this floor there are two separate terraces facing both east and west, the east facing one has super sea views and is accessed through patio doors from the master bedroom and the second west facing terrace is accessed from the living room and has wonderful front line golf views, sea views and views down the coast to Gibraltar and over to Africa! There are stairs which lead you up to the roof top terrace. Plus at the top of the stairs there is a spacious area with windows which could be used as a third bedroom or an office! There are open communal parking spaces for owners. With access to enjoy the sun all day and all year, wonderful views, excellent location and a spacious penthouse this property must be viewed to appreciate.