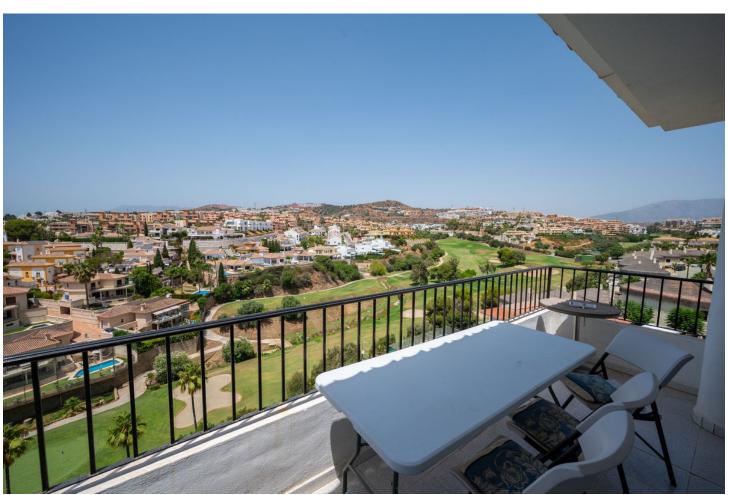

3

2

93 m<sup>2</sup>

Fantastic sea and golf views from this corner, bright, duplex Penthouse! Located in the popular and pretty Andalucian style Pueblo Olivos complex which has two communal swimming pools and is located within an easy 15 minute walk to the beach, shops and restaurants at the entrance to Riviera Del Sol. This fantastic Penthouse is located on the third floor with no lift. On entering the property you will immediately find it bright and welcoming, on this floor you have a good size living/dining room, a fully fitted, open plan kitchen, two good sized double bedrooms and two bathrooms, one which is en suite to the master bedroom. Also on this floor there are two separate terraces facing both east and west, the east facing one has super sea views and is accessed through patio doors from the master bedroom and the second west facing terrace is accessed from the living room and has wonderful front line golf views, sea views and views down the coast to Gibraltar and over to Africa! There are stairs which lead you up to the roof top terrace. Plus at the top of the stairs there is a spacious area with windows which could be used as a third bedroom or an office! There are open communal parking spaces for owners. With access to enjoy the sun all day and all year, wonderful views, excellent location and a spacious penthouse this property must be viewed to appreciate.