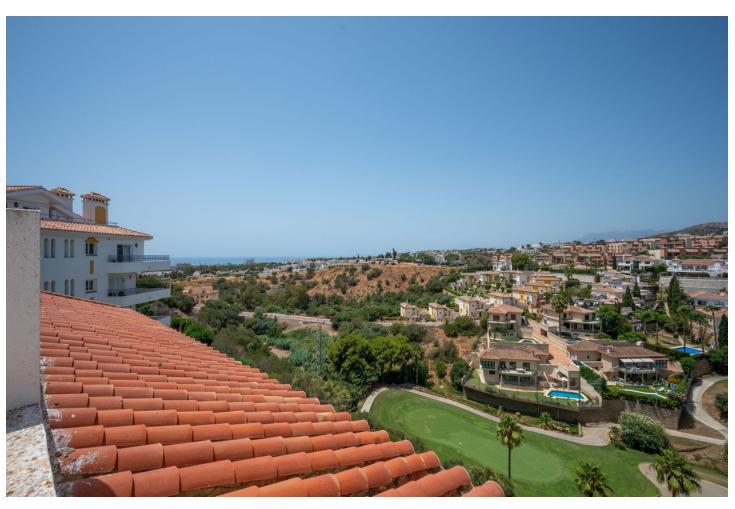

3

2

93 m<sup>2</sup>

Fantastic sea and golf views from this corner, bright, duplex Penthouse! Located in the popular and pretty Andalucian style Pueblo Olivos complex which has two communal swimming pools and is located within an easy 15 minute walk to the beach, shops and restaurants at the entrance to Riviera Del Sol. This fantastic Penthouse is located on the third floor with no lift. On entering the property you will immediately find it bright and welcoming, on this floor you have a good size living/dining room, a fully fitted, open plan kitchen, two good sized double bedrooms and two bathrooms, one which is en suite to the master bedroom. Also on this floor there are two separate terraces facing both east and west, the east facing one has super sea views and is accessed through patio doors from the master bedroom and the second west facing terrace is accessed from the living room and has wonderful front line golf views, sea views and views down the coast to Gibraltar and over to Africa! There are stairs which lead you up to the roof top terrace. Plus at the top of the stairs there is a spacious area with windows which could be used as a third bedroom or an office! There are open communal parking spaces for owners. With access to enjoy the sun all day and all year, wonderful views, excellent location and a spacious penthouse this property must be viewed to appreciate.