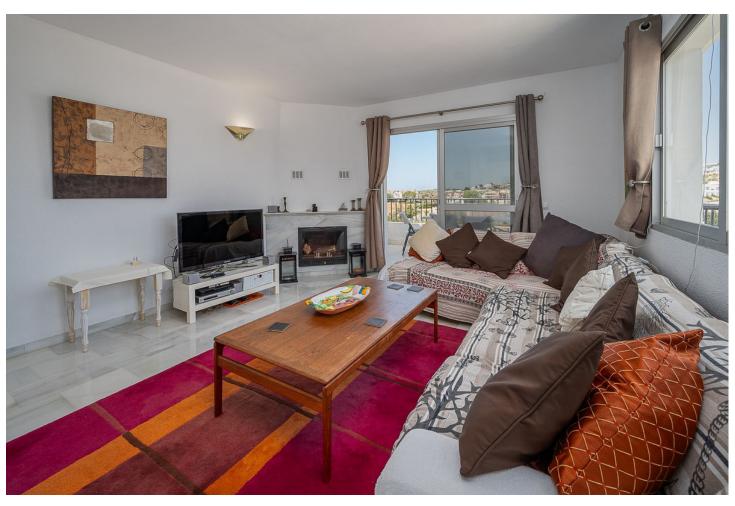

3

2

93 m<sup>2</sup>

Fantastic sea and golf views from this corner, bright, duplex Penthouse! Located in the popular and pretty Andalucian style Pueblo Olivos complex which has two communal swimming pools and is located within an easy 15 minute walk to the beach, shops and restaurants at the entrance to Riviera Del Sol. This fantastic Penthouse is located on the third floor with no lift. On entering the property you will immediately find it bright and welcoming, on this floor you have a good size living/dining room, a fully fitted, open plan kitchen, two good sized double bedrooms and two bathrooms, one which is en suite to the master bedroom. Also on this floor there are two separate terraces facing both east and west, the east facing one has super sea views and is accessed through patio doors from the master bedroom and the second west facing terrace is accessed from the living room and has wonderful front line golf views, sea views and views down the coast to Gibraltar and over to Africa! There are stairs which lead you up to the roof top terrace. Plus at the top of the stairs there is a spacious area with windows which could be used as a third bedroom or an office! There are open communal parking spaces for owners. With access to enjoy the sun all day and all year, wonderful views, excellent location and a spacious penthouse this property must be viewed to appreciate.