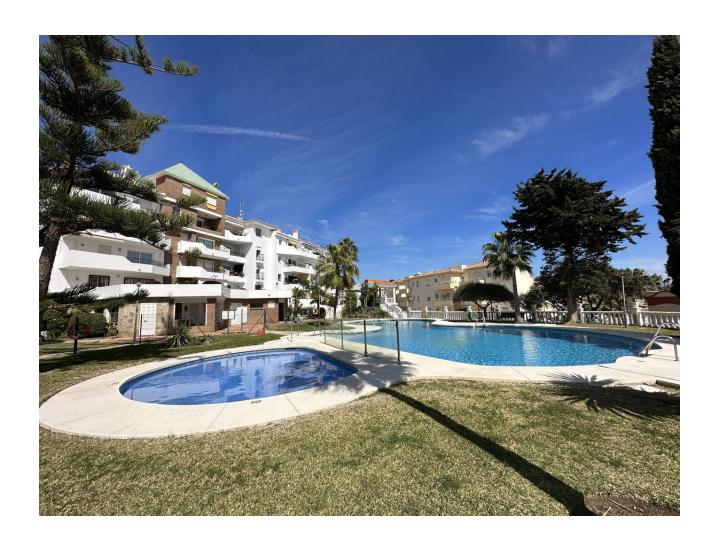

3

2

93 m<sup>2</sup>

Fantastic sea and golf views from this corner, bright, duplex Penthouse! Located in the popular and pretty Andalucian style Pueblo Olivos complex which has two communal swimming pools and is located within an easy 15 minute walk to the beach, shops and restaurants at the entrance to Riviera Del Sol. This fantastic Penthouse is located on the third floor with no lift. On entering the property you will immediately find it bright and welcoming, on this floor you have a good size living/dining room, a fully fitted, open plan kitchen, two good sized double bedrooms and two bathrooms, one which is en suite to the master bedroom. Also on this floor there are two separate terraces facing both east and west, the east facing one has super sea views and is accessed through patio doors from the master bedroom and the second west facing terrace is accessed from the living room and has wonderful front line golf views, sea views and views down the coast to Gibraltar and over to Africa! There are stairs which lead you up to the roof top terrace. Plus at the top of the stairs there is a spacious area with windows which could be used as a third bedroom or an office! There are open communal parking spaces for owners. With access to enjoy the sun all day and all year, wonderful views, excellent location and a spacious penthouse this property must be viewed to appreciate.