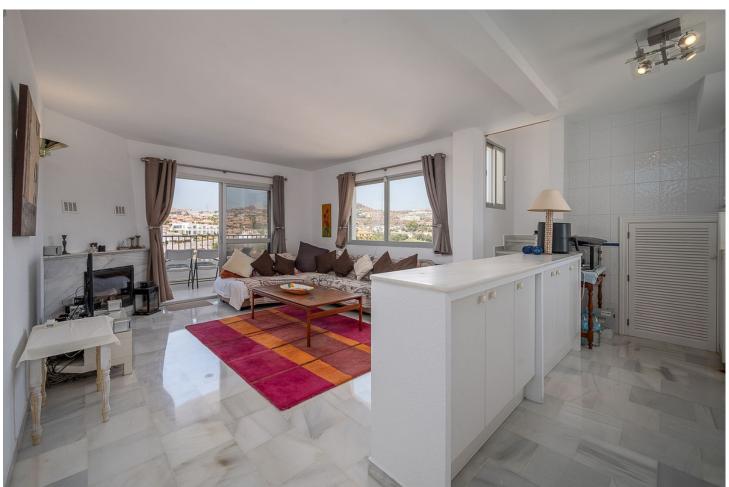

3

2

93 m<sup>2</sup>

Fantastic sea and golf views from this corner, bright, duplex Penthouse! Located in the popular and pretty Andalucian style Pueblo Olivos complex which has two communal swimming pools and is located within an easy 15 minute walk to the beach, shops and restaurants at the entrance to Riviera Del Sol. This fantastic Penthouse is located on the third floor with no lift. On entering the property you will immediately find it bright and welcoming, on this floor you have a good size living/dining room, a fully fitted, open plan kitchen, two good sized double bedrooms and two bathrooms, one which is en suite to the master bedroom. Also on this floor there are two separate terraces facing both east and west, the east facing one has super sea views and is accessed through patio doors from the master bedroom and the second west facing terrace is accessed from the living room and has wonderful front line golf views, sea views and views down the coast to Gibraltar and over to Africa! There are stairs which lead you up to the roof top terrace. Plus at the top of the stairs there is a spacious area with windows which could be used as a third bedroom or an office! There are open communal parking spaces for owners. With access to enjoy the sun all day and all year, wonderful views, excellent location and a spacious penthouse this property must be viewed to appreciate.