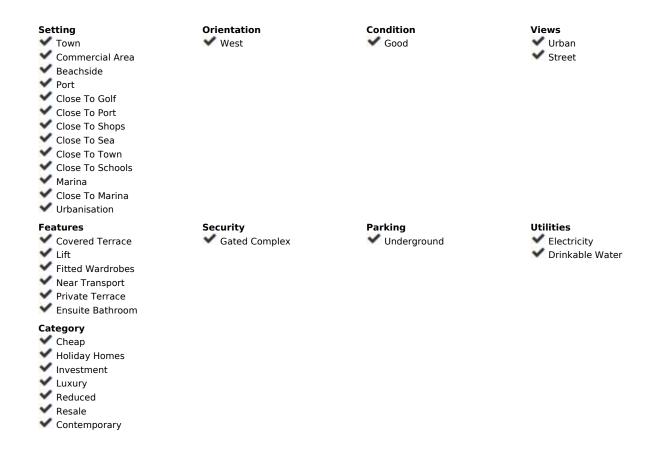

3

2

114 m<sup>2</sup>

"Unique opportunity in the heart of Marbella! This spacious apartment on the 6th floor of a 7-story building offers you the chance to live in one of the most exclusive areas of the city. With an unbeatable location, just 200 meters from the marina and the promenade, you will have everything at your fingertips: shops, restaurants and services. Upon entering, you will be greeted by a cozy hall that leads to a spacious living room with access to a west-facing terrace, perfect for enjoying unique sunsets. The house has three bedrooms, including a master bedroom with fitted wardrobes and a full bathroom with a window. The two additional bedrooms also have a full bathroom. The kitchen is empty, waiting to be customized according to your tastes and needs. In addition, the apartment includes a parking space in the same building with direct elevator access to the house, which adds comfort and security to your day to day. This property is ideal both for living all year round and for investing, thanks to its excellent location and potential for renovation. It does not have heating, but it does have air conditioning to keep you cool during the warmer months. With an energy class E, this apartment offers a balance between comfort and efficiency. Don't miss this opportunity to acquire a property in one of the best areas of Marbella. Contact us for more information and to schedule a visit! 114m² built 8m² terrace."