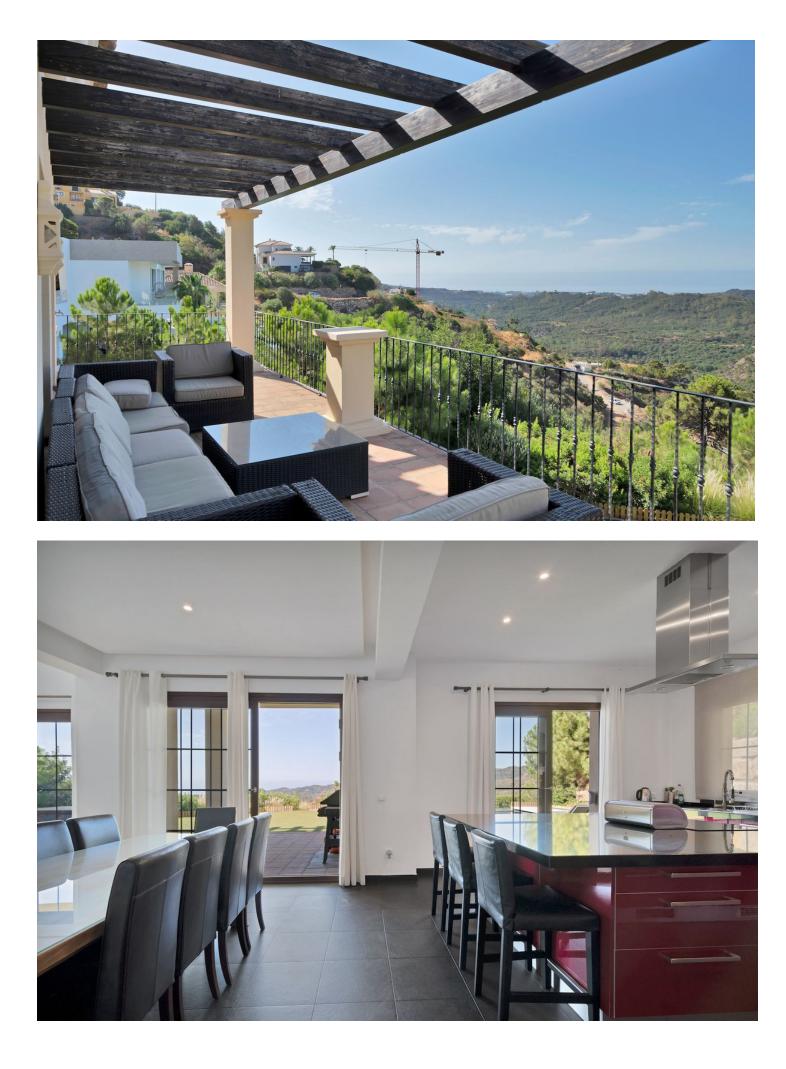

This modern classic 5-bedroom detached villa located in the exclusive Monte Mayor area of Benahavis, Spain and offers a blend of elegance, comfort, and breathtaking views. As you enter the villa, you are greeted by a unique gallery bridge that gracefully overlooks the expansive open-plan living spaces below. The spacious and airy design seamlessly integrates the living, dining, and kitchen areas, creating an inviting atmosphere for both relaxation and entertainment. The kitchen features high-end appliances, ample storage, and a sleek, modern aesthetic. Each of the five bedrooms includes a well designed en suite, providing privacy and comfort for family and guests alike. The master suite boasts panoramic views, a lavish bathroom, and direct access to the terraces. Step outside to discover beautifully landscaped gardens that offer plenty of sunning spaces. The expansive terraces provide the ideal setting for al fresco dining, lounging, and taking in the stunning south and south-west views. One of the highlights of the outdoor space is the magnificent swimming pool, the offers a combination of lush greenery, sparkling water, and sweeping views creates a private oasis where you can unwind and rejuvenate. This exceptional villa in Monte Mayor, Benahavis, offers a unique blend of modern luxury and natural beauty. With its prime location and exquisite design. Don't miss the opportunity to make an appointment to view. Detached Villa, Benahavís, Costa del Sol. 5 Bedrooms, 5.5 Bathrooms, Built 353 m<sup>2</sup>, Terrace 60 m<sup>2</sup>, Garden/Plot 2900 m<sup>2</sup>. Setting : Country, Close To Forest. Orientation : South, South West. Condition : Excellent. Pool : Private. Climate Control : Air Conditioning, Hot A/C, U/F/H Bathrooms. Views : Sea, Mountain, Country, Forest. Features : Covered Terrace, Fitted Wardrobes, Private Terrace, Solarium, Wood Flooring, Barbeque. Kitchen : Fully Fitted. Garden : Private, Landscaped. Security : Alarm System. Parking : Covered, Private. Category : Luxury, Resale.