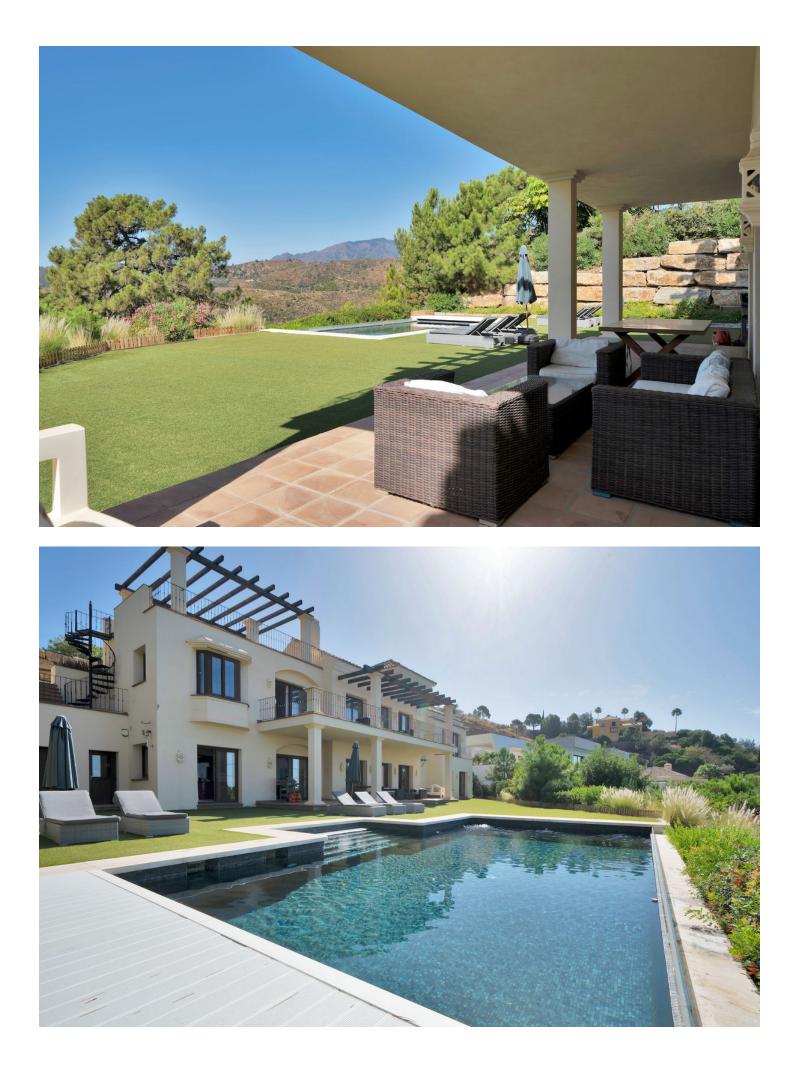

This modern classic 5-bedroom detached villa located in the exclusive Monte Mayor area of Benahavis, Spain and offers a blend of elegance, comfort, and breathtaking views. As you enter the villa, you are greeted by a unique gallery bridge that gracefully overlooks the expansive open-plan living spaces below. The spacious and airy design seamlessly integrates the living, dining, and kitchen areas, creating an inviting atmosphere for both relaxation and entertainment. The kitchen features high-end appliances, ample storage, and a sleek, modern aesthetic. Each of the five bedrooms includes a well designed en suite, providing privacy and comfort for family and guests alike. The master suite boasts panoramic views, a lavish bathroom, and direct access to the terraces. Step outside to discover beautifully landscaped gardens that offer plenty of sunning spaces. The expansive terraces provide the ideal setting for al fresco dining, lounging, and taking in the stunning south and south-west views. One of the highlights of the outdoor space is the magnificent swimming pool, the offers a combination of lush greenery, sparkling water, and sweeping views creates a private oasis where you can unwind and rejuvenate. This exceptional villa in Monte Mayor, Benahavis, offers a unique blend of modern luxury and natural beauty. With its prime location and exquisite design. Don't miss the opportunity to make an appointment to view. Detached Villa, Benahavís, Costa del Sol. 5 Bedrooms, 5.5 Bathrooms, Built 353 m<sup>2</sup>, Terrace 60 m<sup>2</sup>, Garden/Plot 2900 m<sup>2</sup>. Setting : Country, Close To Forest. Orientation : South, South West. Condition : Excellent. Pool : Private. Climate Control : Air Conditioning, Hot A/C, U/F/H Bathrooms. Views : Sea, Mountain, Country, Forest. Features : Covered Terrace, Fitted Wardrobes, Private Terrace, Solarium, Wood Flooring, Barbeque. Kitchen : Fully Fitted. Garden : Private, Landscaped. Security : Alarm System. Parking : Covered, Private. Category : Luxury, Resale.