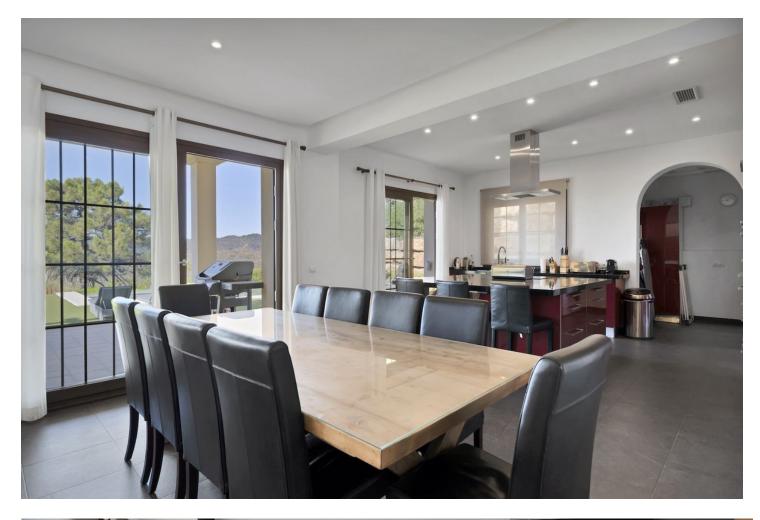

This modern classic 5-bedroom detached villa located in the exclusive Monte Mayor area of Benahavis, Spain and offers a blend of elegance, comfort, and breathtaking views. As you enter the villa, you are greeted by a unique gallery bridge that gracefully overlooks the expansive open-plan living spaces below. The spacious and airy design seamlessly integrates the living, dining, and kitchen areas, creating an inviting atmosphere for both relaxation and entertainment. The kitchen features high-end appliances, ample storage, and a sleek, modern aesthetic. Each of the five bedrooms includes a well designed en suite, providing privacy and comfort for family and guests alike. The master suite boasts panoramic views, a lavish bathroom, and direct access to the terraces. Step outside to discover beautifully landscaped gardens that offer plenty of sunning spaces. The expansive terraces provide the ideal setting for al fresco dining, lounging, and taking in the stunning south and south-west views. One of the highlights of the outdoor space is the magnificent swimming pool, the offers a combination of lush greenery, sparkling water, and sweeping views creates a private oasis where you can unwind and rejuvenate. This exceptional villa in Monte Mayor, Benahavis, offers a unique blend of modern luxury and natural beauty. With its prime location and exquisite design. Don't miss the opportunity to make an appointment to view. Detached Villa, Benahavís, Costa del Sol. 5 Bedrooms, 5.5 Bathrooms, Built 353 m<sup>2</sup>, Terrace 60 m<sup>2</sup>, Garden/Plot 2900 m<sup>2</sup>. Setting : Country, Close To Forest. Orientation : South, South West. Condition : Excellent. Pool : Private. Climate Control : Air Conditioning, Hot A/C, U/F/H Bathrooms. Views : Sea, Mountain, Country, Forest. Features : Covered Terrace, Fitted Wardrobes, Private Terrace, Solarium, Wood Flooring, Barbeque. Kitchen : Fully Fitted. Garden : Private, Landscaped. Security : Alarm System. Parking : Covered, Private. Category : Luxury, Resale.