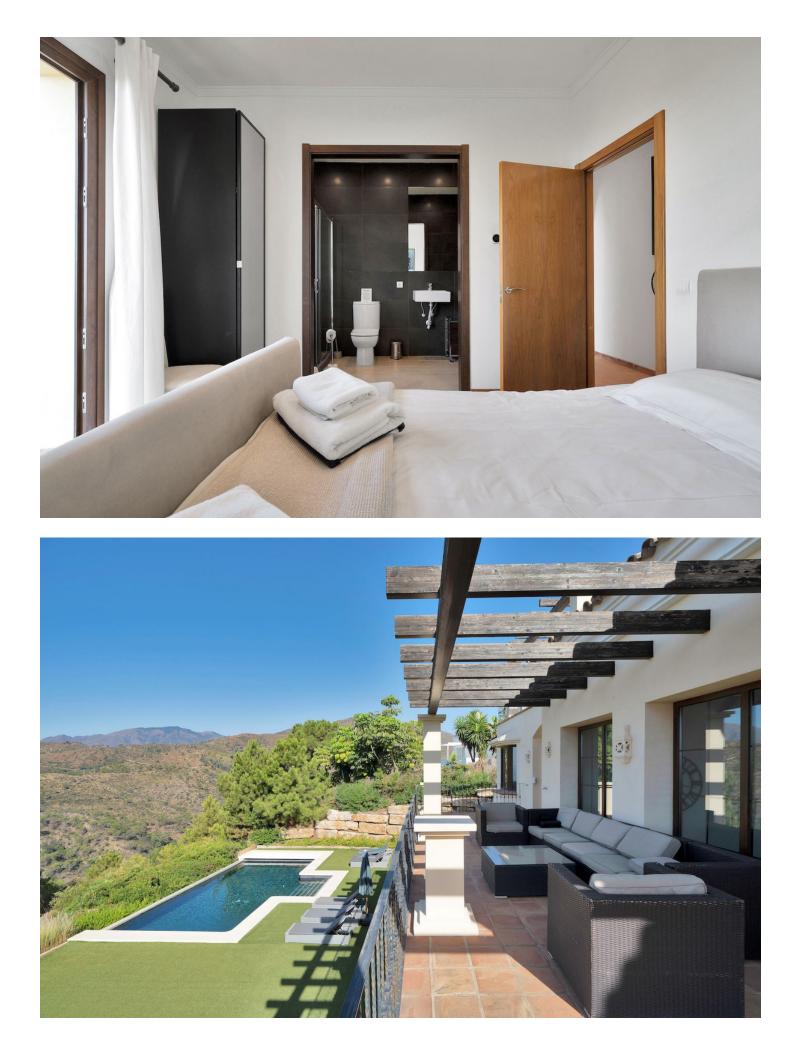

This modern classic 5-bedroom detached villa located in the exclusive Monte Mayor area of Benahavis, Spain and offers a blend of elegance, comfort, and breathtaking views. As you enter the villa, you are greeted by a unique gallery bridge that gracefully overlooks the expansive open-plan living spaces below. The spacious and airy design seamlessly integrates the living, dining, and kitchen areas, creating an inviting atmosphere for both relaxation and entertainment. The kitchen features high-end appliances, ample storage, and a sleek, modern aesthetic. Each of the five bedrooms includes a well designed en suite, providing privacy and comfort for family and guests alike. The master suite boasts panoramic views, a lavish bathroom, and direct access to the terraces. Step outside to discover beautifully landscaped gardens that offer plenty of sunning spaces. The expansive terraces provide the ideal setting for al fresco dining, lounging, and taking in the stunning south and south-west views. One of the highlights of the outdoor space is the magnificent swimming pool, the offers a combination of lush greenery, sparkling water, and sweeping views creates a private oasis where you can unwind and rejuvenate. This exceptional villa in Monte Mayor, Benahavis, offers a unique blend of modern luxury and natural beauty. With its prime location and exquisite design. Don't miss the opportunity to make an appointment to view. Detached Villa, Benahavís, Costa del Sol. 5 Bedrooms, 5.5 Bathrooms, Built 353 m<sup>2</sup>, Terrace 60 m<sup>2</sup>, Garden/Plot 2900 m<sup>2</sup>. Setting : Country, Close To Forest. Orientation : South, South West. Condition : Excellent. Pool : Private. Climate Control : Air Conditioning, Hot A/C, U/F/H Bathrooms. Views : Sea, Mountain, Country, Forest. Features : Covered Terrace, Fitted Wardrobes, Private Terrace, Solarium, Wood Flooring, Barbeque. Kitchen : Fully Fitted. Garden : Private, Landscaped. Security : Alarm System. Parking : Covered, Private. Category : Luxury, Resale.