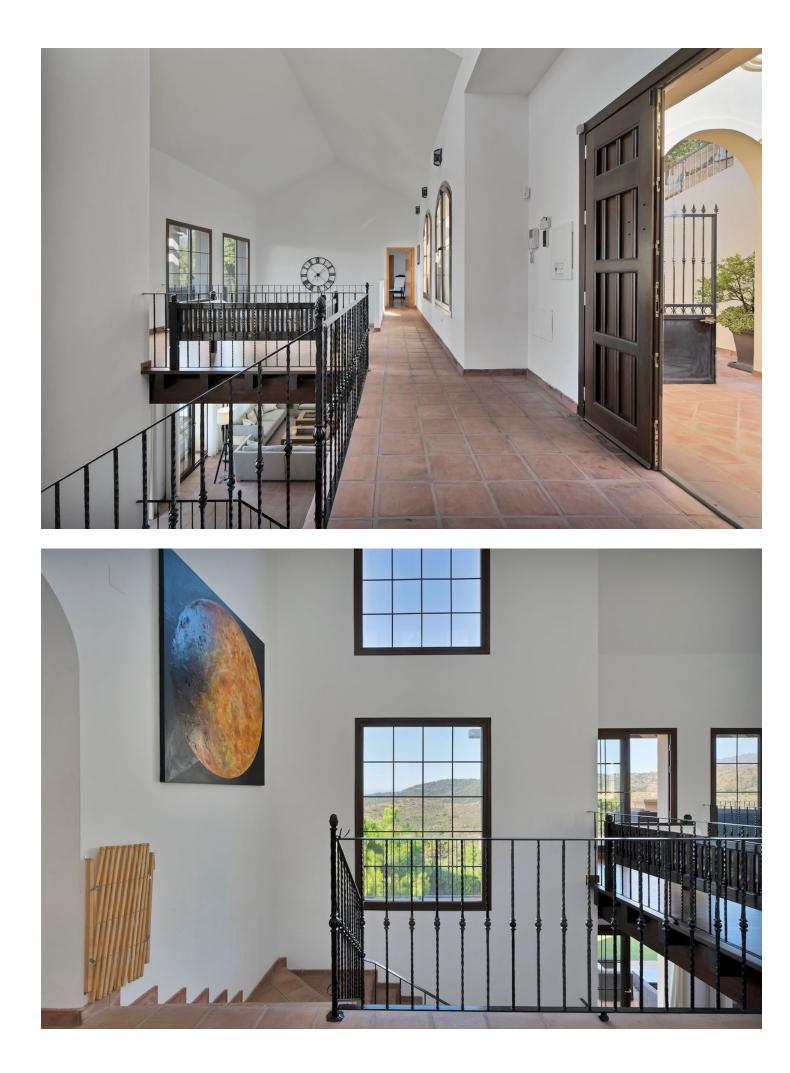

This modern classic 5-bedroom detached villa located in the exclusive Monte Mayor area of Benahavis, Spain and offers a blend of elegance, comfort, and breathtaking views. As you enter the villa, you are greeted by a unique gallery bridge that gracefully overlooks the expansive open-plan living spaces below. The spacious and airy design seamlessly integrates the living, dining, and kitchen areas, creating an inviting atmosphere for both relaxation and entertainment. The kitchen features high-end appliances, ample storage, and a sleek, modern aesthetic. Each of the five bedrooms includes a well designed en suite, providing privacy and comfort for family and guests alike. The master suite boasts panoramic views, a lavish bathroom, and direct access to the terraces. Step outside to discover beautifully landscaped gardens that offer plenty of sunning spaces. The expansive terraces provide the ideal setting for al fresco dining, lounging, and taking in the stunning south and south-west views. One of the highlights of the outdoor space is the magnificent swimming pool, the offers a combination of lush greenery, sparkling water, and sweeping views creates a private oasis where you can unwind and rejuvenate. This exceptional villa in Monte Mayor, Benahavis, offers a unique blend of modern luxury and natural beauty. With its prime location and exquisite design. Don't miss the opportunity to make an appointment to view. Detached Villa, Benahavís, Costa del Sol. 5 Bedrooms, 5.5 Bathrooms, Built 353 m<sup>2</sup>, Terrace 60 m<sup>2</sup>, Garden/Plot 2900 m<sup>2</sup>. Setting : Country, Close To Forest. Orientation : South, South West. Condition : Excellent. Pool : Private. Climate Control : Air Conditioning, Hot A/C, U/F/H Bathrooms. Views : Sea, Mountain, Country, Forest. Features : Covered Terrace, Fitted Wardrobes, Private Terrace, Solarium, Wood Flooring, Barbeque. Kitchen : Fully Fitted. Garden : Private, Landscaped. Security : Alarm System. Parking : Covered, Private. Category : Luxury, Resale.