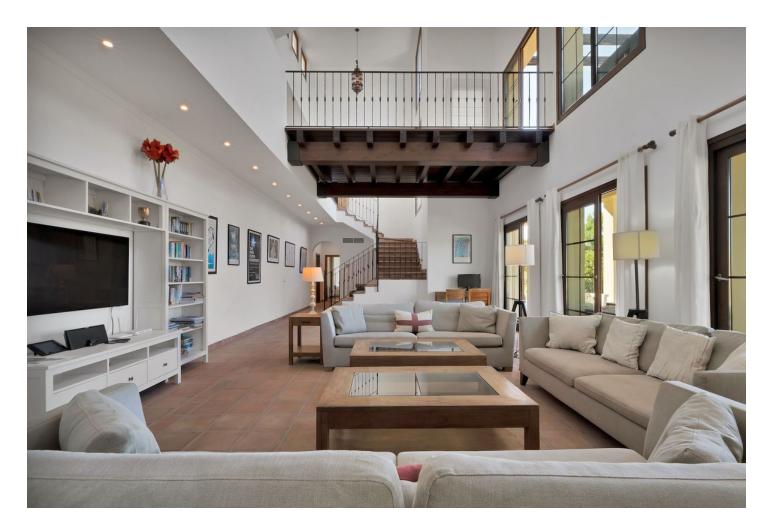

This modern classic 5-bedroom detached villa located in the exclusive Monte Mayor area of Benahavis, Spain and offers a blend of elegance, comfort, and breathtaking views. As you enter the villa, you are greeted by a unique gallery bridge that gracefully overlooks the expansive open-plan living spaces below. The spacious and airy design seamlessly integrates the living, dining, and kitchen areas, creating an inviting atmosphere for both relaxation and entertainment. The kitchen features high-end appliances, ample storage, and a sleek, modern aesthetic. Each of the five bedrooms includes a well designed en suite, providing privacy and comfort for family and guests alike. The master suite boasts panoramic views, a lavish bathroom, and direct access to the terraces. Step outside to discover beautifully landscaped gardens that offer plenty of sunning spaces. The expansive terraces provide the ideal setting for al fresco dining, lounging, and taking in the stunning south and south-west views. One of the highlights of the outdoor space is the magnificent swimming pool, the offers a combination of lush greenery, sparkling water, and sweeping views creates a private oasis where you can unwind and rejuvenate. This exceptional villa in Monte Mayor, Benahavis, offers a unique blend of modern luxury and natural beauty. With its prime location and exquisite design. Don't miss the opportunity to make an appointment to view. Detached Villa, Benahavís, Costa del Sol. 5 Bedrooms, 5.5 Bathrooms, Built 353 m<sup>2</sup>, Terrace 60 m<sup>2</sup>, Garden/Plot 2900 m<sup>2</sup>. Setting : Country, Close To Forest. Orientation : South, South West. Condition : Excellent. Pool : Private. Climate Control : Air Conditioning, Hot A/C, U/F/H Bathrooms. Views : Sea, Mountain, Country, Forest. Features : Covered Terrace, Fitted Wardrobes, Private Terrace, Solarium, Wood Flooring, Barbeque. Kitchen : Fully Fitted. Garden : Private, Landscaped. Security : Alarm System. Parking : Covered, Private. Category : Luxury, Resale.