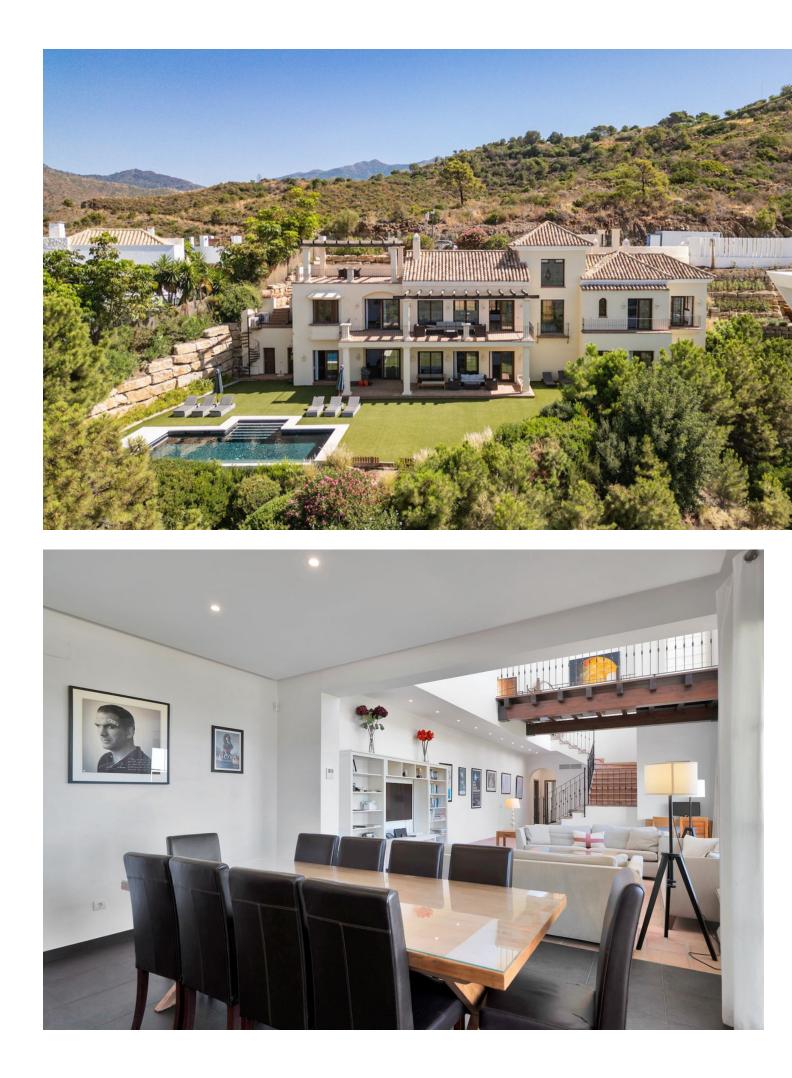

This modern classic 5-bedroom detached villa located in the exclusive Monte Mayor area of Benahavis, Spain and offers a blend of elegance, comfort, and breathtaking views. As you enter the villa, you are greeted by a unique gallery bridge that gracefully overlooks the expansive open-plan living spaces below. The spacious and airy design seamlessly integrates the living, dining, and kitchen areas, creating an inviting atmosphere for both relaxation and entertainment. The kitchen features high-end appliances, ample storage, and a sleek, modern aesthetic. Each of the five bedrooms includes a well designed en suite, providing privacy and comfort for family and guests alike. The master suite boasts panoramic views, a lavish bathroom, and direct access to the terraces. Step outside to discover beautifully landscaped gardens that offer plenty of sunning spaces. The expansive terraces provide the ideal setting for al fresco dining, lounging, and taking in the stunning south and south-west views. One of the highlights of the outdoor space is the magnificent swimming pool, the offers a combination of lush greenery, sparkling water, and sweeping views creates a private oasis where you can unwind and rejuvenate. This exceptional villa in Monte Mayor, Benahavis, offers a unique blend of modern luxury and natural beauty. With its prime location and exquisite design. Don't miss the opportunity to make an appointment to view. Detached Villa, Benahavís, Costa del Sol. 5 Bedrooms, 5.5 Bathrooms, Built 353 m<sup>2</sup>, Terrace 60 m<sup>2</sup>, Garden/Plot 2900 m<sup>2</sup>. Setting : Country, Close To Forest. Orientation : South, South West. Condition : Excellent. Pool : Private. Climate Control : Air Conditioning, Hot A/C, U/F/H Bathrooms. Views : Sea, Mountain, Country, Forest. Features : Covered Terrace, Fitted Wardrobes, Private Terrace, Solarium, Wood Flooring, Barbeque. Kitchen : Fully Fitted. Garden : Private, Landscaped. Security : Alarm System. Parking : Covered, Private. Category : Luxury, Resale.