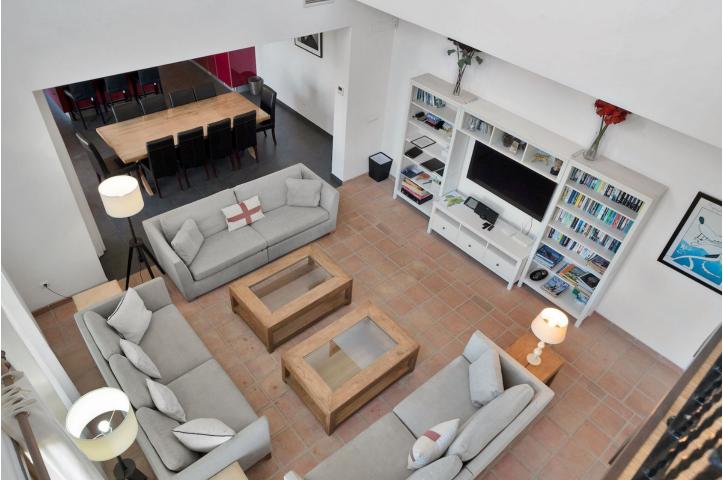

This modern classic 5-bedroom detached villa located in the exclusive Monte Mayor area of Benahavis, Spain and offers a blend of elegance, comfort, and breathtaking views. As you enter the villa, you are greeted by a unique gallery bridge that gracefully overlooks the expansive open-plan living spaces below. The spacious and airy design seamlessly integrates the living, dining, and kitchen areas, creating an inviting atmosphere for both relaxation and entertainment. The kitchen features high-end appliances, ample storage, and a sleek, modern aesthetic. Each of the five bedrooms includes a well designed en suite, providing privacy and comfort for family and guests alike. The master suite boasts panoramic views, a lavish bathroom, and direct access to the terraces. Step outside to discover beautifully landscaped gardens that offer plenty of sunning spaces. The expansive terraces provide the ideal setting for al fresco dining, lounging, and taking in the stunning south and south-west views. One of the highlights of the outdoor space is the magnificent swimming pool, the offers a combination of lush greenery, sparkling water, and sweeping views creates a private oasis where you can unwind and rejuvenate. This exceptional villa in Monte Mayor, Benahavis, offers a unique blend of modern luxury and natural beauty. With its prime location and exquisite design. Don't miss the opportunity to make an appointment to view. Detached Villa, Benahavís, Costa del Sol. 5 Bedrooms, 5.5 Bathrooms, Built 353 m<sup>2</sup>, Terrace 60 m<sup>2</sup>, Garden/Plot 2900 m<sup>2</sup>. Setting : Country, Close To Forest. Orientation : South, South West. Condition : Excellent. Pool : Private. Climate Control : Air Conditioning, Hot A/C, U/F/H Bathrooms. Views : Sea, Mountain, Country, Forest. Features : Covered Terrace, Fitted Wardrobes, Private Terrace, Solarium, Wood Flooring, Barbeque. Kitchen : Fully Fitted. Garden : Private, Landscaped. Security : Alarm System. Parking : Covered, Private. Category : Luxury, Resale.