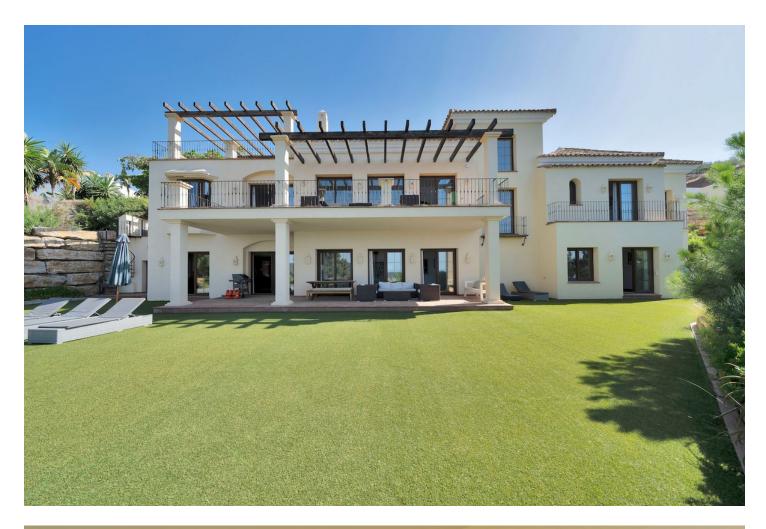

This modern classic 5-bedroom detached villa located in the exclusive Monte Mayor area of Benahavis, Spain and offers a blend of elegance, comfort, and breathtaking views. As you enter the villa, you are greeted by a unique gallery bridge that gracefully overlooks the expansive open-plan living spaces below. The spacious and airy design seamlessly integrates the living, dining, and kitchen areas, creating an inviting atmosphere for both relaxation and entertainment. The kitchen features high-end appliances, ample storage, and a sleek, modern aesthetic. Each of the five bedrooms includes a well designed en suite, providing privacy and comfort for family and guests alike. The master suite boasts panoramic views, a lavish bathroom, and direct access to the terraces. Step outside to discover beautifully landscaped gardens that offer plenty of sunning spaces. The expansive terraces provide the ideal setting for al fresco dining, lounging, and taking in the stunning south and south-west views. One of the highlights of the outdoor space is the magnificent swimming pool, the offers a combination of lush greenery, sparkling water, and sweeping views creates a private oasis where you can unwind and rejuvenate. This exceptional villa in Monte Mayor, Benahavis, offers a unique blend of modern luxury and natural beauty. With its prime location and exquisite design. Don't miss the opportunity to make an appointment to view. Detached Villa, Benahavís, Costa del Sol. 5 Bedrooms, 5.5 Bathrooms, Built 353 m<sup>2</sup>, Terrace 60 m<sup>2</sup>, Garden/Plot 2900 m<sup>2</sup>. Setting : Country, Close To Forest. Orientation : South, South West. Condition : Excellent. Pool : Private. Climate Control : Air Conditioning, Hot A/C, U/F/H Bathrooms. Views : Sea, Mountain, Country, Forest. Features : Covered Terrace, Fitted Wardrobes, Private Terrace, Solarium, Wood Flooring, Barbeque. Kitchen : Fully Fitted. Garden : Private, Landscaped. Security : Alarm System. Parking : Covered, Private. Category : Luxury, Resale.