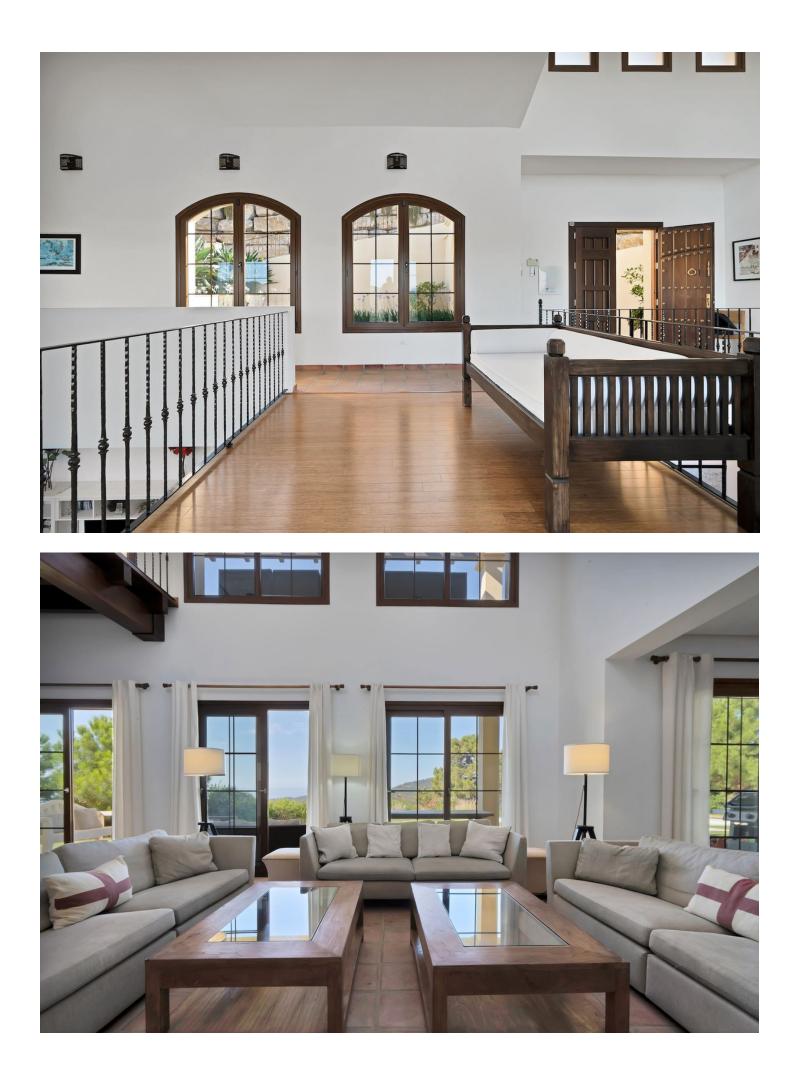

This modern classic 5-bedroom detached villa located in the exclusive Monte Mayor area of Benahavis, Spain and offers a blend of elegance, comfort, and breathtaking views. As you enter the villa, you are greeted by a unique gallery bridge that gracefully overlooks the expansive open-plan living spaces below. The spacious and airy design seamlessly integrates the living, dining, and kitchen areas, creating an inviting atmosphere for both relaxation and entertainment. The kitchen features high-end appliances, ample storage, and a sleek, modern aesthetic. Each of the five bedrooms includes a well designed en suite, providing privacy and comfort for family and guests alike. The master suite boasts panoramic views, a lavish bathroom, and direct access to the terraces. Step outside to discover beautifully landscaped gardens that offer plenty of sunning spaces. The expansive terraces provide the ideal setting for al fresco dining, lounging, and taking in the stunning south and south-west views. One of the highlights of the outdoor space is the magnificent swimming pool, the offers a combination of lush greenery, sparkling water, and sweeping views creates a private oasis where you can unwind and rejuvenate. This exceptional villa in Monte Mayor, Benahavis, offers a unique blend of modern luxury and natural beauty. With its prime location and exquisite design. Don't miss the opportunity to make an appointment to view. Detached Villa, Benahavís, Costa del Sol. 5 Bedrooms, 5.5 Bathrooms, Built 353 m<sup>2</sup>, Terrace 60 m<sup>2</sup>, Garden/Plot 2900 m<sup>2</sup>. Setting : Country, Close To Forest. Orientation : South, South West. Condition : Excellent. Pool : Private. Climate Control : Air Conditioning, Hot A/C, U/F/H Bathrooms. Views : Sea, Mountain, Country, Forest. Features : Covered Terrace, Fitted Wardrobes, Private Terrace, Solarium, Wood Flooring, Barbeque. Kitchen : Fully Fitted. Garden : Private, Landscaped. Security : Alarm System. Parking : Covered, Private. Category : Luxury, Resale.