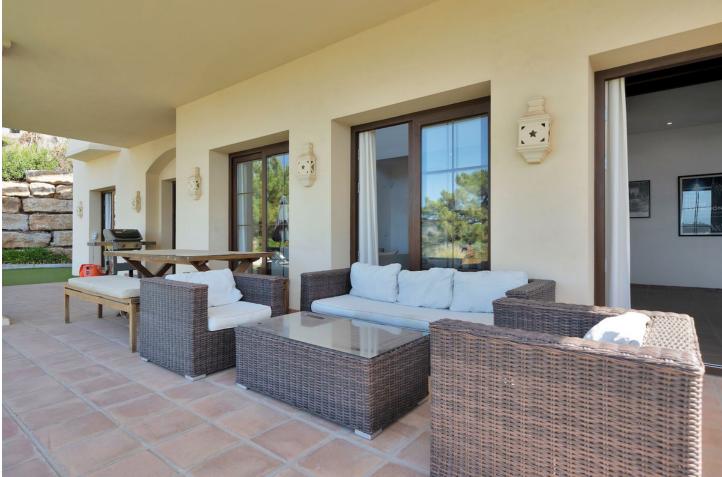

This modern classic 5-bedroom detached villa located in the exclusive Monte Mayor area of Benahavis, Spain and offers a blend of elegance, comfort, and breathtaking views. As you enter the villa, you are greeted by a unique gallery bridge that gracefully overlooks the expansive open-plan living spaces below. The spacious and airy design seamlessly integrates the living, dining, and kitchen areas, creating an inviting atmosphere for both relaxation and entertainment. The kitchen features high-end appliances, ample storage, and a sleek, modern aesthetic. Each of the five bedrooms includes a well designed en suite, providing privacy and comfort for family and guests alike. The master suite boasts panoramic views, a lavish bathroom, and direct access to the terraces. Step outside to discover beautifully landscaped gardens that offer plenty of sunning spaces. The expansive terraces provide the ideal setting for al fresco dining, lounging, and taking in the stunning south and south-west views. One of the highlights of the outdoor space is the magnificent swimming pool, the offers a combination of lush greenery, sparkling water, and sweeping views creates a private oasis where you can unwind and rejuvenate. This exceptional villa in Monte Mayor, Benahavis, offers a unique blend of modern luxury and natural beauty. With its prime location and exquisite design. Don't miss the opportunity to make an appointment to view. Detached Villa, Benahavís, Costa del Sol. 5 Bedrooms, 5.5 Bathrooms, Built 353 m<sup>2</sup>, Terrace 60 m<sup>2</sup>, Garden/Plot 2900 m<sup>2</sup>. Setting : Country, Close To Forest. Orientation : South, South West. Condition : Excellent. Pool : Private. Climate Control : Air Conditioning, Hot A/C, U/F/H Bathrooms. Views : Sea, Mountain, Country, Forest. Features : Covered Terrace, Fitted Wardrobes, Private Terrace, Solarium, Wood Flooring, Barbeque. Kitchen : Fully Fitted. Garden : Private, Landscaped. Security : Alarm System. Parking : Covered, Private. Category : Luxury, Resale.