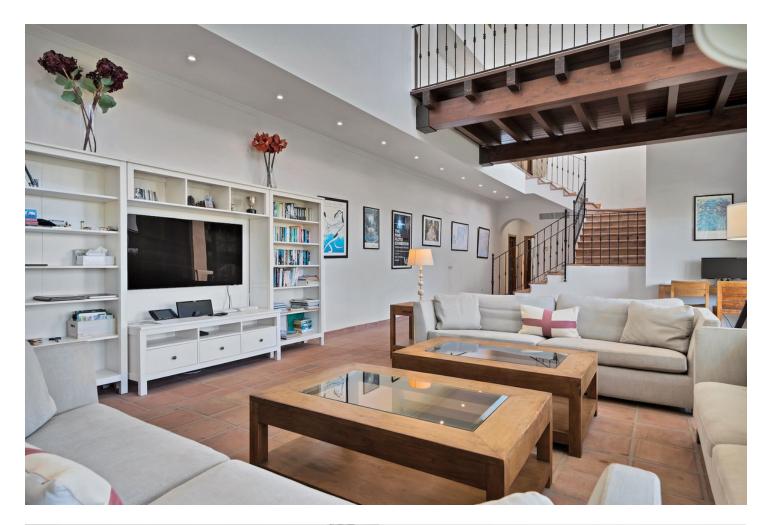

This modern classic 5-bedroom detached villa located in the exclusive Monte Mayor area of Benahavis, Spain and offers a blend of elegance, comfort, and breathtaking views. As you enter the villa, you are greeted by a unique gallery bridge that gracefully overlooks the expansive open-plan living spaces below. The spacious and airy design seamlessly integrates the living, dining, and kitchen areas, creating an inviting atmosphere for both relaxation and entertainment. The kitchen features high-end appliances, ample storage, and a sleek, modern aesthetic. Each of the five bedrooms includes a well designed en suite, providing privacy and comfort for family and guests alike. The master suite boasts panoramic views, a lavish bathroom, and direct access to the terraces. Step outside to discover beautifully landscaped gardens that offer plenty of sunning spaces. The expansive terraces provide the ideal setting for al fresco dining, lounging, and taking in the stunning south and south-west views. One of the highlights of the outdoor space is the magnificent swimming pool, the offers a combination of lush greenery, sparkling water, and sweeping views creates a private oasis where you can unwind and rejuvenate. This exceptional villa in Monte Mayor, Benahavis, offers a unique blend of modern luxury and natural beauty. With its prime location and exquisite design. Don't miss the opportunity to make an appointment to view. Detached Villa, Benahavís, Costa del Sol. 5 Bedrooms, 5.5 Bathrooms, Built 353 m<sup>2</sup>, Terrace 60 m<sup>2</sup>, Garden/Plot 2900 m<sup>2</sup>. Setting : Country, Close To Forest. Orientation : South, South West. Condition : Excellent. Pool : Private. Climate Control : Air Conditioning, Hot A/C, U/F/H Bathrooms. Views : Sea, Mountain, Country, Forest. Features : Covered Terrace, Fitted Wardrobes, Private Terrace, Solarium, Wood Flooring, Barbeque. Kitchen : Fully Fitted. Garden : Private, Landscaped. Security : Alarm System. Parking : Covered, Private. Category : Luxury, Resale.