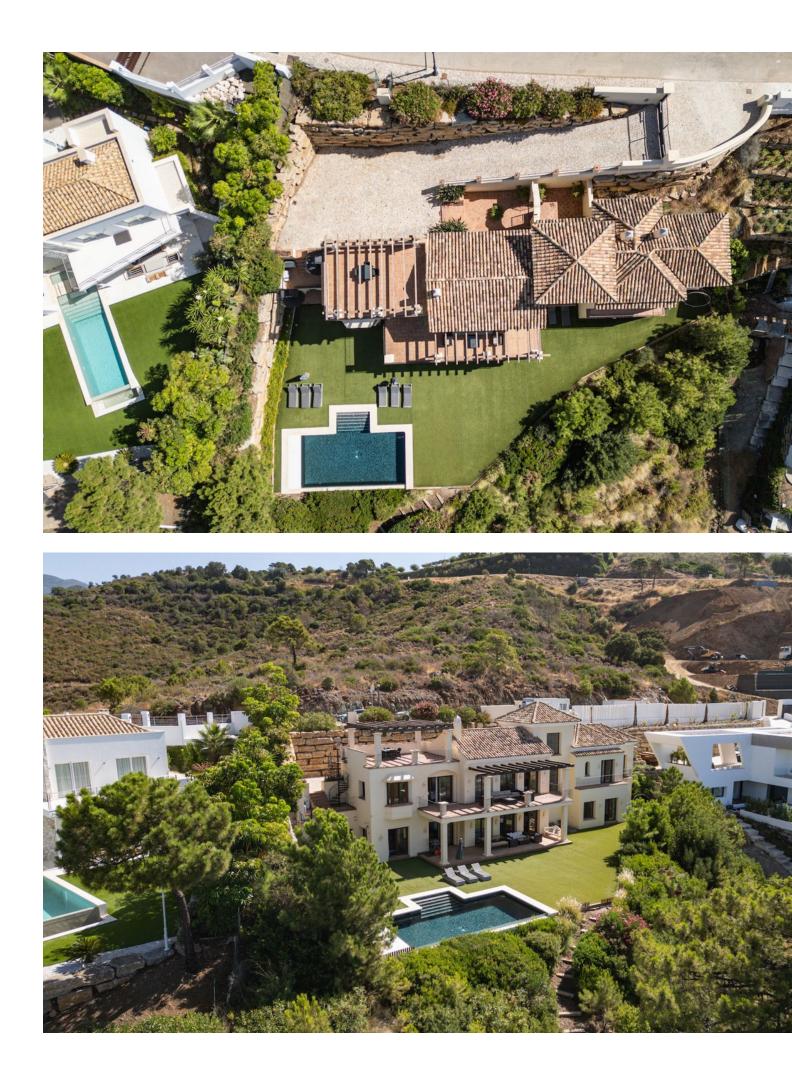

This modern classic 5-bedroom detached villa located in the exclusive Monte Mayor area of Benahavis, Spain and offers a blend of elegance, comfort, and breathtaking views. As you enter the villa, you are greeted by a unique gallery bridge that gracefully overlooks the expansive open-plan living spaces below. The spacious and airy design seamlessly integrates the living, dining, and kitchen areas, creating an inviting atmosphere for both relaxation and entertainment. The kitchen features high-end appliances, ample storage, and a sleek, modern aesthetic. Each of the five bedrooms includes a well designed en suite, providing privacy and comfort for family and guests alike. The master suite boasts panoramic views, a lavish bathroom, and direct access to the terraces. Step outside to discover beautifully landscaped gardens that offer plenty of sunning spaces. The expansive terraces provide the ideal setting for al fresco dining, lounging, and taking in the stunning south and south-west views. One of the highlights of the outdoor space is the magnificent swimming pool, the offers a combination of lush greenery, sparkling water, and sweeping views creates a private oasis where you can unwind and rejuvenate. This exceptional villa in Monte Mayor, Benahavis, offers a unique blend of modern luxury and natural beauty. With its prime location and exquisite design. Don't miss the opportunity to make an appointment to view. Detached Villa, Benahavís, Costa del Sol. 5 Bedrooms, 5.5 Bathrooms, Built 353 m<sup>2</sup>, Terrace 60 m<sup>2</sup>, Garden/Plot 2900 m<sup>2</sup>. Setting : Country, Close To Forest. Orientation : South, South West. Condition : Excellent. Pool : Private. Climate Control : Air Conditioning, Hot A/C, U/F/H Bathrooms. Views : Sea, Mountain, Country, Forest. Features : Covered Terrace, Fitted Wardrobes, Private Terrace, Solarium, Wood Flooring, Barbeque. Kitchen : Fully Fitted. Garden : Private, Landscaped. Security : Alarm System. Parking : Covered, Private. Category : Luxury, Resale.