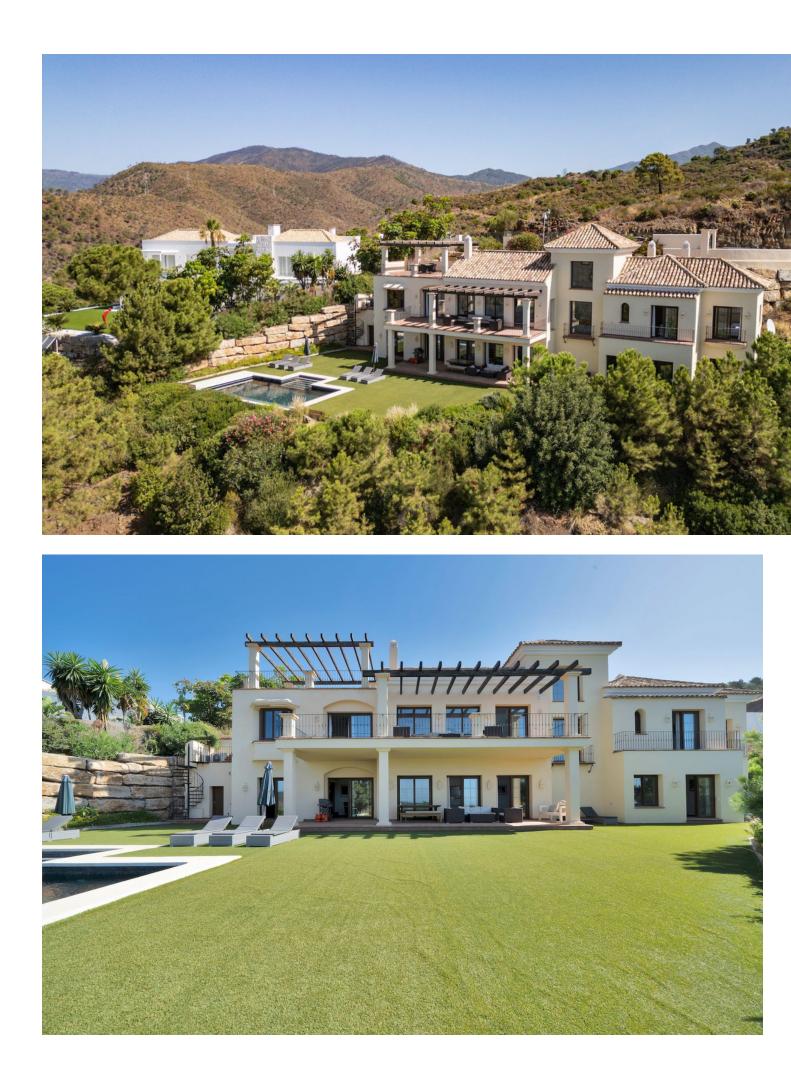

This modern classic 5-bedroom detached villa located in the exclusive Monte Mayor area of Benahavis, Spain and offers a blend of elegance, comfort, and breathtaking views. As you enter the villa, you are greeted by a unique gallery bridge that gracefully overlooks the expansive open-plan living spaces below. The spacious and airy design seamlessly integrates the living, dining, and kitchen areas, creating an inviting atmosphere for both relaxation and entertainment. The kitchen features high-end appliances, ample storage, and a sleek, modern aesthetic. Each of the five bedrooms includes a well designed en suite, providing privacy and comfort for family and guests alike. The master suite boasts panoramic views, a lavish bathroom, and direct access to the terraces. Step outside to discover beautifully landscaped gardens that offer plenty of sunning spaces. The expansive terraces provide the ideal setting for al fresco dining, lounging, and taking in the stunning south and south-west views. One of the highlights of the outdoor space is the magnificent swimming pool, the offers a combination of lush greenery, sparkling water, and sweeping views creates a private oasis where you can unwind and rejuvenate. This exceptional villa in Monte Mayor, Benahavis, offers a unique blend of modern luxury and natural beauty. With its prime location and exquisite design. Don't miss the opportunity to make an appointment to view. Detached Villa, Benahavís, Costa del Sol. 5 Bedrooms, 5.5 Bathrooms, Built 353 m<sup>2</sup>, Terrace 60 m<sup>2</sup>, Garden/Plot 2900 m<sup>2</sup>. Setting : Country, Close To Forest. Orientation : South, South West. Condition : Excellent. Pool : Private. Climate Control : Air Conditioning, Hot A/C, U/F/H Bathrooms. Views : Sea, Mountain, Country, Forest. Features : Covered Terrace, Fitted Wardrobes, Private Terrace, Solarium, Wood Flooring, Barbeque. Kitchen : Fully Fitted. Garden : Private, Landscaped. Security : Alarm System. Parking : Covered, Private. Category : Luxury, Resale.