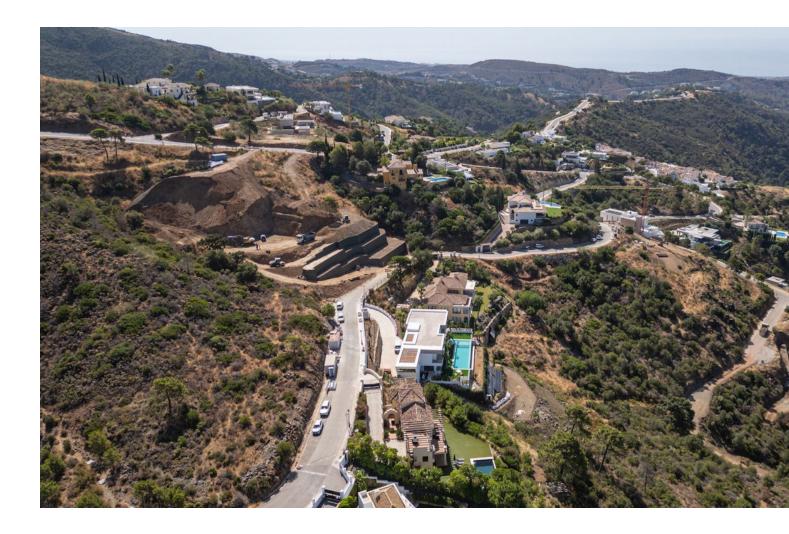

This modern classic 5-bedroom detached villa located in the exclusive Monte Mayor area of Benahavis, Spain and offers a blend of elegance, comfort, and breathtaking views. As you enter the villa, you are greeted by a unique gallery bridge that gracefully overlooks the expansive open-plan living spaces below. The spacious and airy design seamlessly integrates the living, dining, and kitchen areas, creating an inviting atmosphere for both relaxation and entertainment. The kitchen features high-end appliances, ample storage, and a sleek, modern aesthetic. Each of the five bedrooms includes a well designed en suite, providing privacy and comfort for family and guests alike. The master suite boasts panoramic views, a lavish bathroom, and direct access to the terraces. Step outside to discover beautifully landscaped gardens that offer plenty of sunning spaces. The expansive terraces provide the ideal setting for al fresco dining, lounging, and taking in the stunning south and south-west views. One of the highlights of the outdoor space is the magnificent swimming pool, the offers a combination of lush greenery, sparkling water, and sweeping views creates a private oasis where you can unwind and rejuvenate. This exceptional villa in Monte Mayor, Benahavis, offers a unique blend of modern luxury and natural beauty. With its prime location and exquisite design. Don't miss the opportunity to make an appointment to view. Detached Villa, Benahavís, Costa del Sol. 5 Bedrooms, 5.5 Bathrooms, Built 353 m<sup>2</sup>, Terrace 60 m<sup>2</sup>, Garden/Plot 2900 m<sup>2</sup>. Setting : Country, Close To Forest. Orientation : South, South West. Condition : Excellent. Pool : Private. Climate Control : Air Conditioning, Hot A/C, U/F/H Bathrooms. Views : Sea, Mountain, Country, Forest. Features : Covered Terrace, Fitted Wardrobes, Private Terrace, Solarium, Wood Flooring, Barbeque. Kitchen : Fully Fitted. Garden : Private, Landscaped. Security : Alarm System. Parking : Covered, Private. Category : Luxury, Resale.