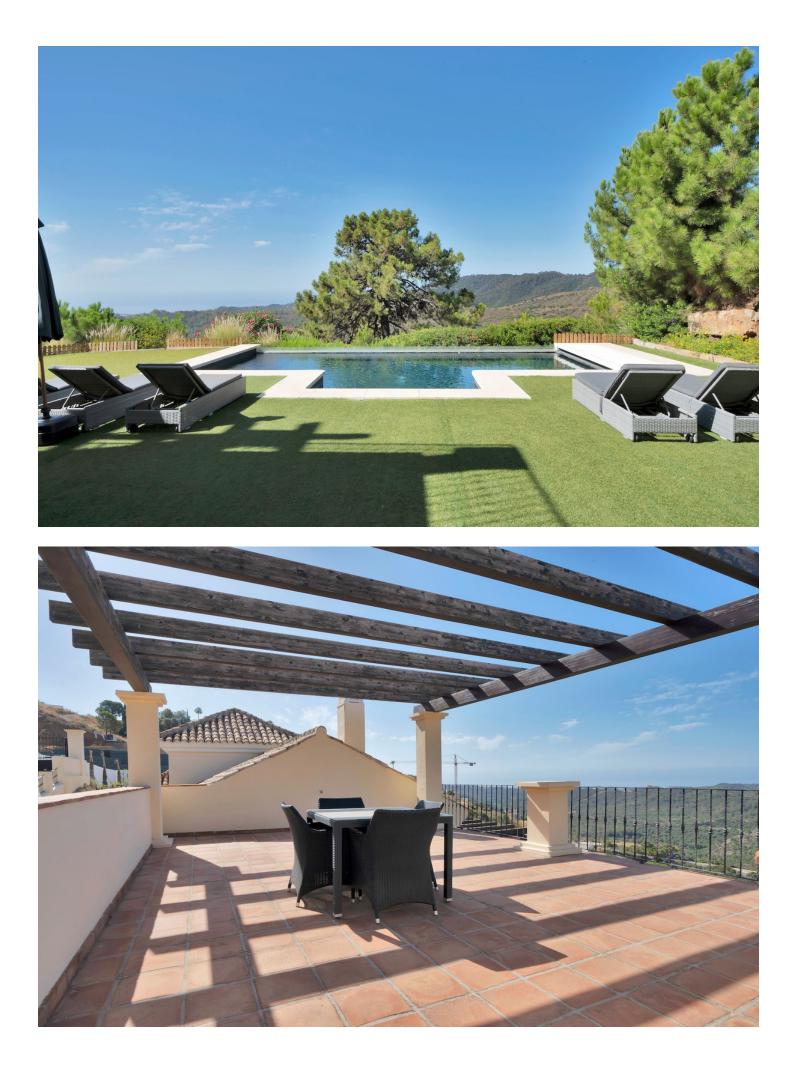

This modern classic 5-bedroom detached villa located in the exclusive Monte Mayor area of Benahavis, Spain and offers a blend of elegance, comfort, and breathtaking views. As you enter the villa, you are greeted by a unique gallery bridge that gracefully overlooks the expansive open-plan living spaces below. The spacious and airy design seamlessly integrates the living, dining, and kitchen areas, creating an inviting atmosphere for both relaxation and entertainment. The kitchen features high-end appliances, ample storage, and a sleek, modern aesthetic. Each of the five bedrooms includes a well designed en suite, providing privacy and comfort for family and guests alike. The master suite boasts panoramic views, a lavish bathroom, and direct access to the terraces. Step outside to discover beautifully landscaped gardens that offer plenty of sunning spaces. The expansive terraces provide the ideal setting for al fresco dining, lounging, and taking in the stunning south and south-west views. One of the highlights of the outdoor space is the magnificent swimming pool, the offers a combination of lush greenery, sparkling water, and sweeping views creates a private oasis where you can unwind and rejuvenate. This exceptional villa in Monte Mayor, Benahavis, offers a unique blend of modern luxury and natural beauty. With its prime location and exquisite design. Don't miss the opportunity to make an appointment to view. Detached Villa, Benahavís, Costa del Sol. 5 Bedrooms, 5.5 Bathrooms, Built 353 m<sup>2</sup>, Terrace 60 m<sup>2</sup>, Garden/Plot 2900 m<sup>2</sup>. Setting : Country, Close To Forest. Orientation : South, South West. Condition : Excellent. Pool : Private. Climate Control : Air Conditioning, Hot A/C, U/F/H Bathrooms. Views : Sea, Mountain, Country, Forest. Features : Covered Terrace, Fitted Wardrobes, Private Terrace, Solarium, Wood Flooring, Barbeque. Kitchen : Fully Fitted. Garden : Private, Landscaped. Security : Alarm System. Parking : Covered, Private. Category : Luxury, Resale.