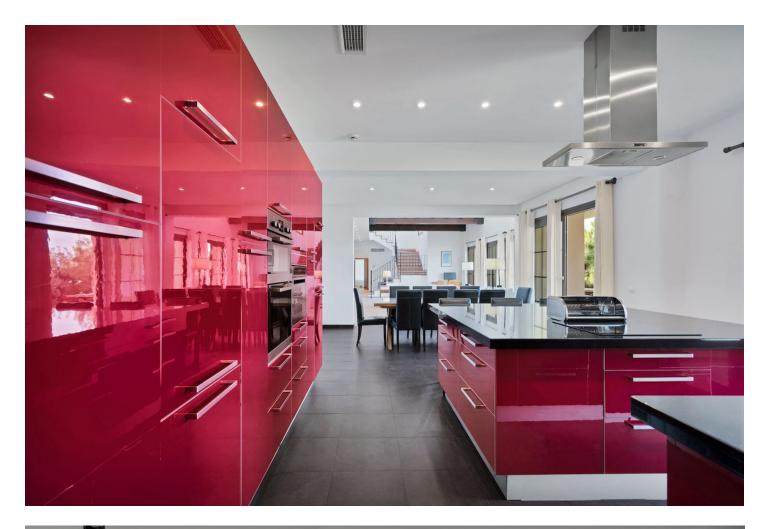

This modern classic 5-bedroom detached villa located in the exclusive Monte Mayor area of Benahavis, Spain and offers a blend of elegance, comfort, and breathtaking views. As you enter the villa, you are greeted by a unique gallery bridge that gracefully overlooks the expansive open-plan living spaces below. The spacious and airy design seamlessly integrates the living, dining, and kitchen areas, creating an inviting atmosphere for both relaxation and entertainment. The kitchen features high-end appliances, ample storage, and a sleek, modern aesthetic. Each of the five bedrooms includes a well designed en suite, providing privacy and comfort for family and guests alike. The master suite boasts panoramic views, a lavish bathroom, and direct access to the terraces. Step outside to discover beautifully landscaped gardens that offer plenty of sunning spaces. The expansive terraces provide the ideal setting for al fresco dining, lounging, and taking in the stunning south and south-west views. One of the highlights of the outdoor space is the magnificent swimming pool, the offers a combination of lush greenery, sparkling water, and sweeping views creates a private oasis where you can unwind and rejuvenate. This exceptional villa in Monte Mayor, Benahavis, offers a unique blend of modern luxury and natural beauty. With its prime location and exquisite design. Don't miss the opportunity to make an appointment to view. Detached Villa, Benahavís, Costa del Sol. 5 Bedrooms, 5.5 Bathrooms, Built 353 m<sup>2</sup>, Terrace 60 m<sup>2</sup>, Garden/Plot 2900 m<sup>2</sup>. Setting : Country, Close To Forest. Orientation : South, South West. Condition : Excellent. Pool : Private. Climate Control : Air Conditioning, Hot A/C, U/F/H Bathrooms. Views : Sea, Mountain, Country, Forest. Features : Covered Terrace, Fitted Wardrobes, Private Terrace, Solarium, Wood Flooring, Barbeque. Kitchen : Fully Fitted. Garden : Private, Landscaped. Security : Alarm System. Parking : Covered, Private. Category : Luxury, Resale.