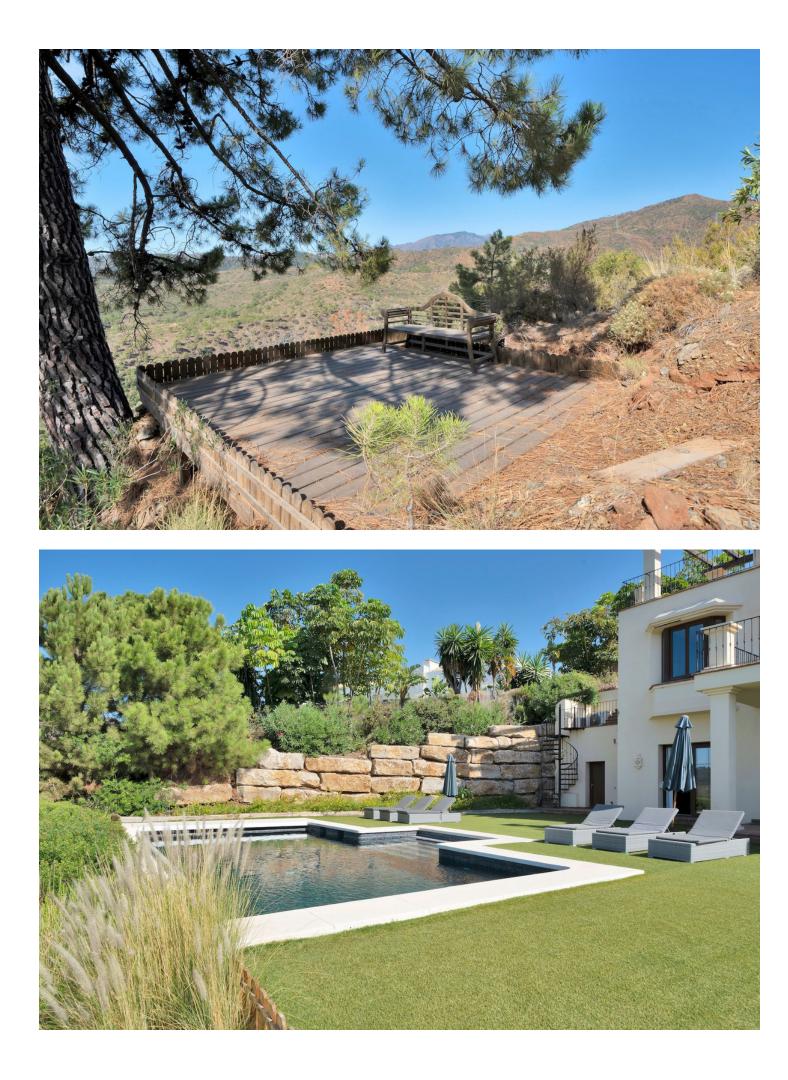

This modern classic 5-bedroom detached villa located in the exclusive Monte Mayor area of Benahavis, Spain and offers a blend of elegance, comfort, and breathtaking views. As you enter the villa, you are greeted by a unique gallery bridge that gracefully overlooks the expansive open-plan living spaces below. The spacious and airy design seamlessly integrates the living, dining, and kitchen areas, creating an inviting atmosphere for both relaxation and entertainment. The kitchen features high-end appliances, ample storage, and a sleek, modern aesthetic. Each of the five bedrooms includes a well designed en suite, providing privacy and comfort for family and guests alike. The master suite boasts panoramic views, a lavish bathroom, and direct access to the terraces. Step outside to discover beautifully landscaped gardens that offer plenty of sunning spaces. The expansive terraces provide the ideal setting for al fresco dining, lounging, and taking in the stunning south and south-west views. One of the highlights of the outdoor space is the magnificent swimming pool, the offers a combination of lush greenery, sparkling water, and sweeping views creates a private oasis where you can unwind and rejuvenate. This exceptional villa in Monte Mayor, Benahavis, offers a unique blend of modern luxury and natural beauty. With its prime location and exquisite design. Don't miss the opportunity to make an appointment to view. Detached Villa, Benahavís, Costa del Sol. 5 Bedrooms, 5.5 Bathrooms, Built 353 m<sup>2</sup>, Terrace 60 m<sup>2</sup>, Garden/Plot 2900 m<sup>2</sup>. Setting : Country, Close To Forest. Orientation : South, South West. Condition : Excellent. Pool : Private. Climate Control : Air Conditioning, Hot A/C, U/F/H Bathrooms. Views : Sea, Mountain, Country, Forest. Features : Covered Terrace, Fitted Wardrobes, Private Terrace, Solarium, Wood Flooring, Barbeque. Kitchen : Fully Fitted. Garden : Private, Landscaped. Security : Alarm System. Parking : Covered, Private. Category : Luxury, Resale.