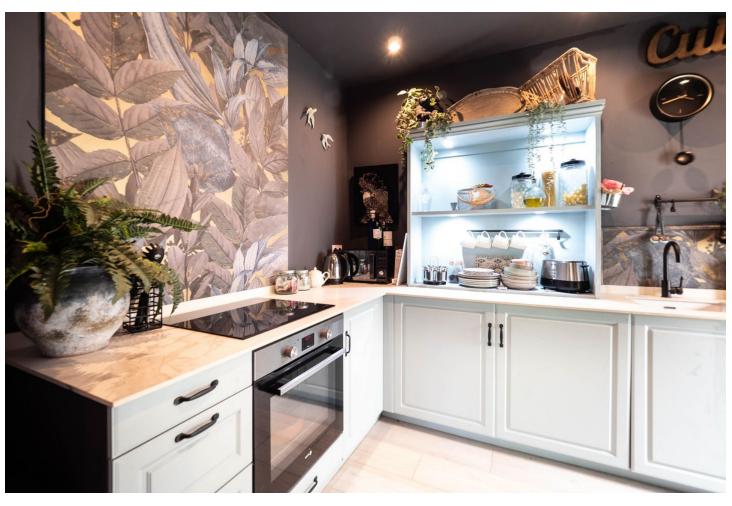

76 m2

56 m2

We are pleased to offer this ground Floor apartment in an upmarket development beach side in Elviria. The apartment has been Interior Designed and is tastefully furnished, and a small private garden allows direct access to the stunning tropical gardens and pools, one being heated for the cooler months of the year. The apartment has a large lounge and access to the terrace and garden, fully fitted kitchen guest cloakroom and large master bedroom with walk in wardrobe area and main bathroom. Also included is underground parking space and storage. The development is located just 100 meters to the beach, and there are many beach bars nearby with the commercial centre being a short 10 min walk with all the local facilities, such as shops restaurants , bars and banks. The airport at Malaga is a 30 min drive away so it the main resort of Marbella and the lovely Marina at Port Banus with its lovely designer shops and up market restaurants. Early viewing is recommended as it's a well-priced apartment for the area. Ground Floor Apartment, Elviria, Costa del Sol. 1 Bedroom, 1.5 Bathrooms, Built 76 m². Setting: Beachfront, Close To Shops, Close To Sea, Urbanisation. Condition: Excellent, Recently Refurbished. Climate Control: Air Conditioning, Hot A/C, Cold A/C. Views: Garden. Features: Fitted Wardrobes, Private Terrace, Ensuite Bathroom, Double Glazing. Furniture: Optional. Kitchen: Fully Fitted. Garden: Communal, Private, Easy Maintenance. Security: Gated Complex, 24 Hour Security. Parking: Open, underground. Category: Resale.