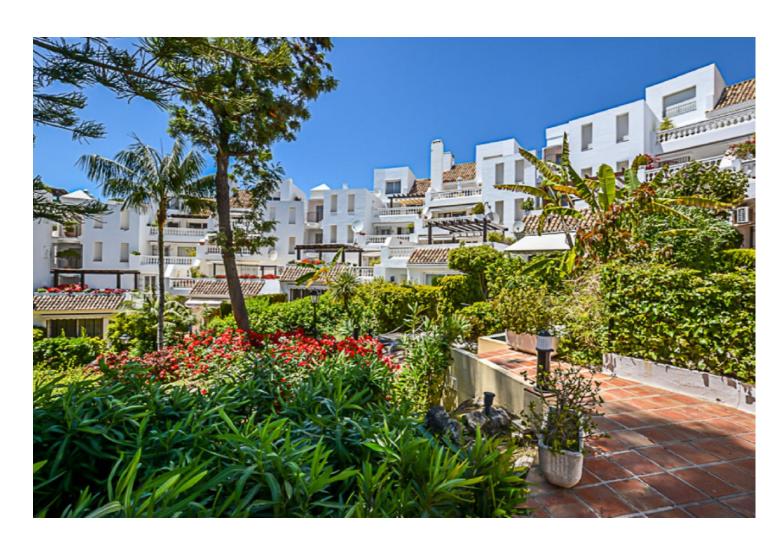

76 m2

56 m2

We are pleased to offer this ground Floor apartment in an upmarket development beach side in Elviria. The apartment has been Interior Designed and is tastefully furnished, and a small private garden allows direct access to the stunning tropical gardens and pools, one being heated for the cooler months of the year. The apartment has a large lounge and access to the terrace and garden, fully fitted kitchen guest cloakroom and large master bedroom with walk in wardrobe area and main bathroom. Also included is underground parking space and storage. The development is located just 100 meters to the beach, and there are many beach bars nearby with the commercial centre being a short 10 min walk with all the local facilities, such as shops restaurants , bars and banks. The airport at Malaga is a 30 min drive away so it the main resort of Marbella and the lovely Marina at Port Banus with its lovely designer shops and up market restaurants. Early viewing is recommended as it's a well-priced apartment for the area. Ground Floor Apartment, Elviria, Costa del Sol. 1 Bedroom, 1.5 Bathrooms, Built 76 m². Setting: Beachfront, Close To Shops, Close To Sea, Urbanisation. Condition: Excellent, Recently Refurbished. Climate Control: Air Conditioning, Hot A/C, Cold A/C. Views: Garden. Features: Fitted Wardrobes, Private Terrace, Ensuite Bathroom, Double Glazing. Furniture: Optional. Kitchen: Fully Fitted. Garden: Communal, Private, Easy Maintenance. Security: Gated Complex, 24 Hour Security. Parking: Open, underground. Category: Resale.