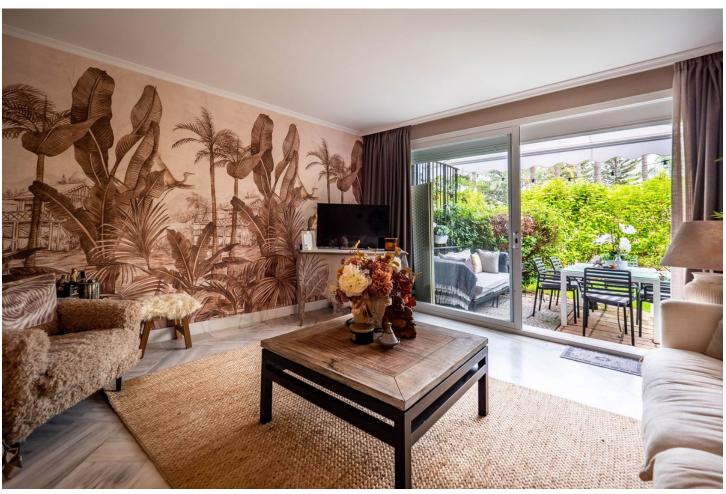

76 m2

56 m2

We are pleased to offer this ground Floor apartment in an upmarket development beach side in Elviria. The apartment has been Interior Designed and is tastefully furnished, and a small private garden allows direct access to the stunning tropical gardens and pools, one being heated for the cooler months of the year. The apartment has a large lounge and access to the terrace and garden, fully fitted kitchen guest cloakroom and large master bedroom with walk in wardrobe area and main bathroom. Also included is underground parking space and storage. The development is located just 100 meters to the beach, and there are many beach bars nearby with the commercial centre being a short 10 min walk with all the local facilities, such as shops restaurants , bars and banks. The airport at Malaga is a 30 min drive away so it the main resort of Marbella and the lovely Marina at Port Banus with its lovely designer shops and up market restaurants. Early viewing is recommended as it's a well-priced apartment for the area. Ground Floor Apartment, Elviria, Costa del Sol. 1 Bedroom, 1.5 Bathrooms, Built 76 m². Setting: Beachfront, Close To Shops, Close To Sea, Urbanisation. Condition: Excellent, Recently Refurbished. Climate Control: Air Conditioning, Hot A/C, Cold A/C. Views: Garden. Features: Fitted Wardrobes, Private Terrace, Ensuite Bathroom, Double Glazing. Furniture: Optional. Kitchen: Fully Fitted. Garden: Communal, Private, Easy Maintenance. Security: Gated Complex, 24 Hour Security. Parking: Open, underground. Category: Resale.