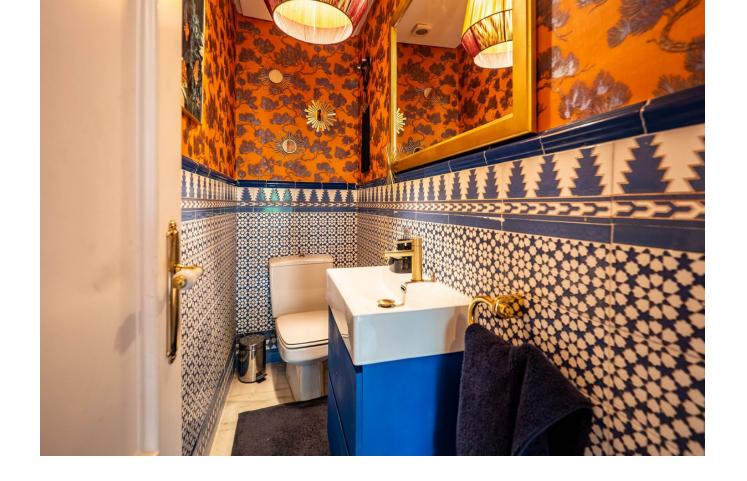

76 m2

56 m2

We are pleased to offer this ground Floor apartment in an upmarket development beach side in Elviria. The apartment has been Interior Designed and is tastefully furnished, and a small private garden allows direct access to the stunning tropical gardens and pools, one being heated for the cooler months of the year. The apartment has a large lounge and access to the terrace and garden, fully fitted kitchen guest cloakroom and large master bedroom with walk in wardrobe area and main bathroom. Also included is underground parking space and storage. The development is located just 100 meters to the beach, and there are many beach bars nearby with the commercial centre being a short 10 min walk with all the local facilities, such as shops restaurants , bars and banks. The airport at Malaga is a 30 min drive away so it the main resort of Marbella and the lovely Marina at Port Banus with its lovely designer shops and up market restaurants. Early viewing is recommended as it's a well-priced apartment for the area. Ground Floor Apartment, Elviria, Costa del Sol. 1 Bedroom, 1.5 Bathrooms, Built 76 m². Setting: Beachfront, Close To Shops, Close To Sea, Urbanisation. Condition: Excellent, Recently Refurbished. Climate Control: Air Conditioning, Hot A/C, Cold A/C. Views: Garden. Features: Fitted Wardrobes, Private Terrace, Ensuite Bathroom, Double Glazing. Furniture: Optional. Kitchen: Fully Fitted. Garden: Communal, Private, Easy Maintenance. Security: Gated Complex, 24 Hour Security. Parking: Open, underground. Category: Resale.