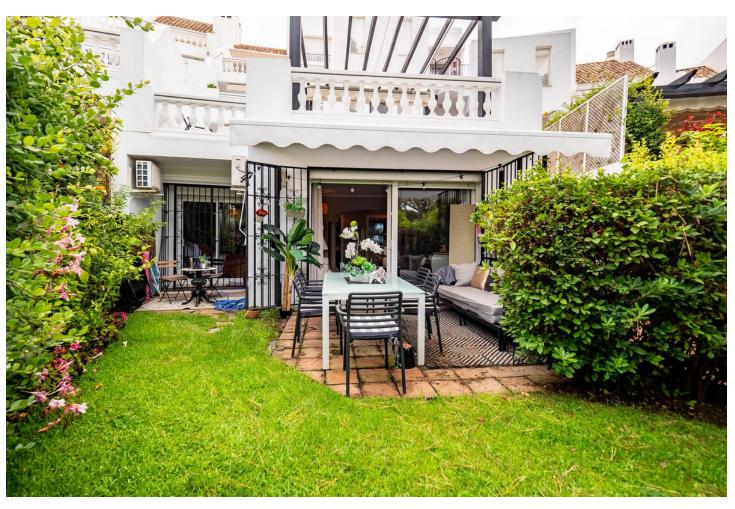

76 m2

56 m2

We are pleased to offer this ground Floor apartment in an upmarket development beach side in Elviria. The apartment has been Interior Designed and is tastefully furnished, and a small private garden allows direct access to the stunning tropical gardens and pools, one being heated for the cooler months of the year. The apartment has a large lounge and access to the terrace and garden, fully fitted kitchen guest cloakroom and large master bedroom with walk in wardrobe area and main bathroom. Also included is underground parking space and storage. The development is located just 100 meters to the beach, and there are many beach bars nearby with the commercial centre being a short 10 min walk with all the local facilities, such as shops restaurants , bars and banks. The airport at Malaga is a 30 min drive away so it the main resort of Marbella and the lovely Marina at Port Banus with its lovely designer shops and up market restaurants. Early viewing is recommended as it's a well-priced apartment for the area. Ground Floor Apartment, Elviria, Costa del Sol. 1 Bedroom, 1.5 Bathrooms, Built 76 m². Setting: Beachfront, Close To Shops, Close To Sea, Urbanisation. Condition: Excellent, Recently Refurbished. Climate Control: Air Conditioning, Hot A/C, Cold A/C. Views: Garden. Features: Fitted Wardrobes, Private Terrace, Ensuite Bathroom, Double Glazing. Furniture: Optional. Kitchen: Fully Fitted. Garden: Communal, Private, Easy Maintenance. Security: Gated Complex, 24 Hour Security. Parking: Open, underground. Category: Resale.