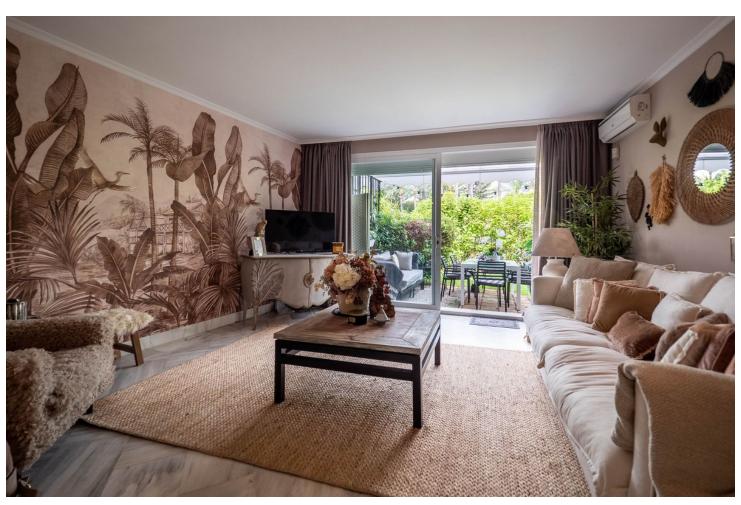

76 m2

56 m2

We are pleased to offer this ground Floor apartment in an upmarket development beach side in Elviria. The apartment has been Interior Designed and is tastefully furnished, and a small private garden allows direct access to the stunning tropical gardens and pools, one being heated for the cooler months of the year. The apartment has a large lounge and access to the terrace and garden, fully fitted kitchen guest cloakroom and large master bedroom with walk in wardrobe area and main bathroom. Also included is underground parking space and storage. The development is located just 100 meters to the beach, and there are many beach bars nearby with the commercial centre being a short 10 min walk with all the local facilities, such as shops restaurants , bars and banks. The airport at Malaga is a 30 min drive away so it the main resort of Marbella and the lovely Marina at Port Banus with its lovely designer shops and up market restaurants. Early viewing is recommended as it's a well-priced apartment for the area. Ground Floor Apartment, Elviria, Costa del Sol. 1 Bedroom, 1.5 Bathrooms, Built 76 m². Setting: Beachfront, Close To Shops, Close To Sea, Urbanisation. Condition: Excellent, Recently Refurbished. Climate Control: Air Conditioning, Hot A/C, Cold A/C. Views: Garden. Features: Fitted Wardrobes, Private Terrace, Ensuite Bathroom, Double Glazing. Furniture: Optional. Kitchen: Fully Fitted. Garden: Communal, Private, Easy Maintenance. Security: Gated Complex, 24 Hour Security. Parking: Open, underground. Category: Resale.