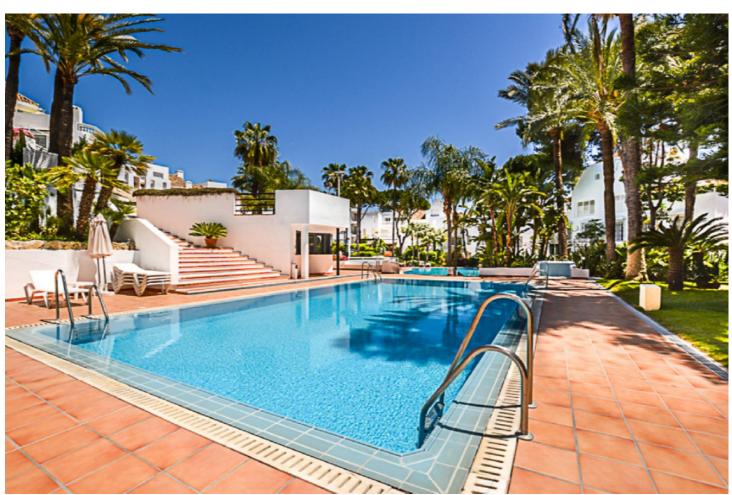

76 m2

56 m2

We are pleased to offer this ground Floor apartment in an upmarket development beach side in Elviria. The apartment has been Interior Designed and is tastefully furnished, and a small private garden allows direct access to the stunning tropical gardens and pools, one being heated for the cooler months of the year. The apartment has a large lounge and access to the terrace and garden, fully fitted kitchen guest cloakroom and large master bedroom with walk in wardrobe area and main bathroom. Also included is underground parking space and storage. The development is located just 100 meters to the beach, and there are many beach bars nearby with the commercial centre being a short 10 min walk with all the local facilities, such as shops restaurants , bars and banks. The airport at Malaga is a 30 min drive away so it the main resort of Marbella and the lovely Marina at Port Banus with its lovely designer shops and up market restaurants. Early viewing is recommended as it's a well-priced apartment for the area. Ground Floor Apartment, Elviria, Costa del Sol. 1 Bedroom, 1.5 Bathrooms, Built 76 m². Setting: Beachfront, Close To Shops, Close To Sea, Urbanisation. Condition: Excellent, Recently Refurbished. Climate Control: Air Conditioning, Hot A/C, Cold A/C. Views: Garden. Features: Fitted Wardrobes, Private Terrace, Ensuite Bathroom, Double Glazing. Furniture: Optional. Kitchen: Fully Fitted. Garden: Communal, Private, Easy Maintenance. Security: Gated Complex, 24 Hour Security. Parking: Open, underground. Category: Resale.