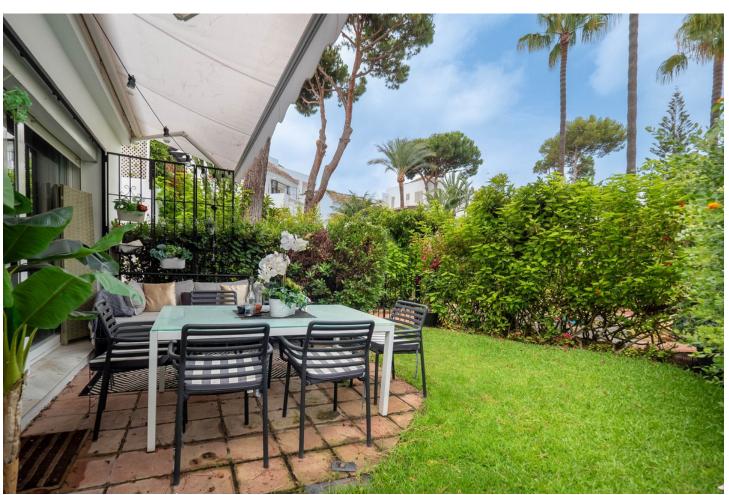

76 m2

56 m2

We are pleased to offer this ground Floor apartment in an upmarket development beach side in Elviria. The apartment has been Interior Designed and is tastefully furnished, and a small private garden allows direct access to the stunning tropical gardens and pools, one being heated for the cooler months of the year. The apartment has a large lounge and access to the terrace and garden, fully fitted kitchen guest cloakroom and large master bedroom with walk in wardrobe area and main bathroom. Also included is underground parking space and storage. The development is located just 100 meters to the beach, and there are many beach bars nearby with the commercial centre being a short 10 min walk with all the local facilities, such as shops restaurants , bars and banks. The airport at Malaga is a 30 min drive away so it the main resort of Marbella and the lovely Marina at Port Banus with its lovely designer shops and up market restaurants. Early viewing is recommended as it's a well-priced apartment for the area. Ground Floor Apartment, Elviria, Costa del Sol. 1 Bedroom, 1.5 Bathrooms, Built 76 m². Setting: Beachfront, Close To Shops, Close To Sea, Urbanisation. Condition: Excellent, Recently Refurbished. Climate Control: Air Conditioning, Hot A/C, Cold A/C. Views: Garden. Features: Fitted Wardrobes, Private Terrace, Ensuite Bathroom, Double Glazing. Furniture: Optional. Kitchen: Fully Fitted. Garden: Communal, Private, Easy Maintenance. Security: Gated Complex, 24 Hour Security. Parking: Open, underground. Category: Resale.