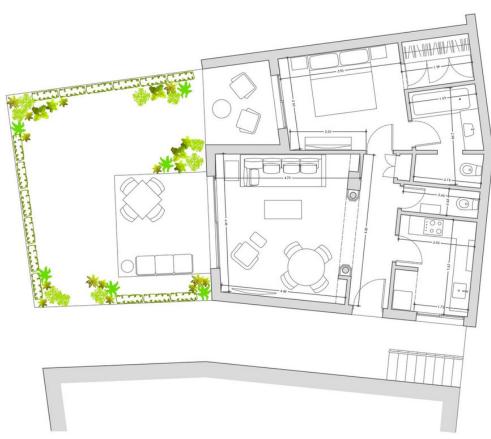

76 m2

56 m2

We are pleased to offer this ground Floor apartment in an upmarket development beach side in Elviria. The apartment has been Interior Designed and is tastefully furnished, and a small private garden allows direct access to the stunning tropical gardens and pools, one being heated for the cooler months of the year. The apartment has a large lounge and access to the terrace and garden, fully fitted kitchen guest cloakroom and large master bedroom with walk in wardrobe area and main bathroom. Also included is underground parking space and storage. The development is located just 100 meters to the beach, and there are many beach bars nearby with the commercial centre being a short 10 min walk with all the local facilities, such as shops restaurants , bars and banks. The airport at Malaga is a 30 min drive away so it the main resort of Marbella and the lovely Marina at Port Banus with its lovely designer shops and up market restaurants. Early viewing is recommended as it's a well-priced apartment for the area. Ground Floor Apartment, Elviria, Costa del Sol. 1 Bedroom, 1.5 Bathrooms, Built 76 m². Setting: Beachfront, Close To Shops, Close To Sea, Urbanisation. Condition: Excellent, Recently Refurbished. Climate Control: Air Conditioning, Hot A/C, Cold A/C. Views: Garden. Features: Fitted Wardrobes, Private Terrace, Ensuite Bathroom, Double Glazing. Furniture: Optional. Kitchen: Fully Fitted. Garden: Communal, Private, Easy Maintenance. Security: Gated Complex, 24 Hour Security. Parking: Open, underground. Category: Resale.