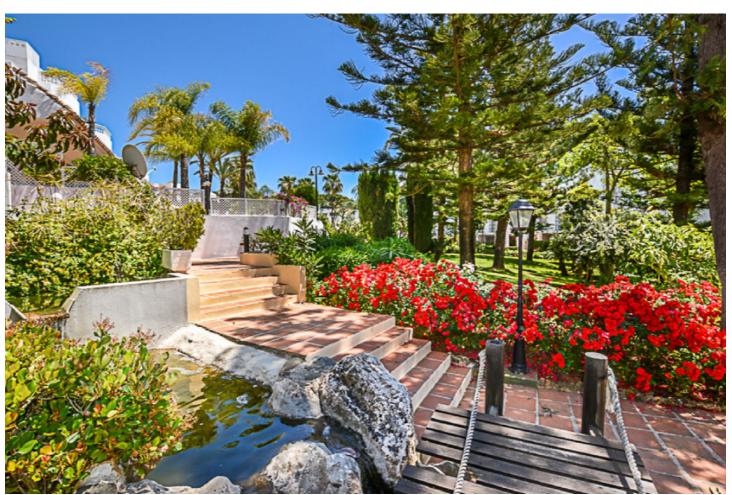

76 m2

56 m2

We are pleased to offer this ground Floor apartment in an upmarket development beach side in Elviria. The apartment has been Interior Designed and is tastefully furnished, and a small private garden allows direct access to the stunning tropical gardens and pools, one being heated for the cooler months of the year. The apartment has a large lounge and access to the terrace and garden, fully fitted kitchen guest cloakroom and large master bedroom with walk in wardrobe area and main bathroom. Also included is underground parking space and storage. The development is located just 100 meters to the beach, and there are many beach bars nearby with the commercial centre being a short 10 min walk with all the local facilities, such as shops restaurants , bars and banks. The airport at Malaga is a 30 min drive away so it the main resort of Marbella and the lovely Marina at Port Banus with its lovely designer shops and up market restaurants. Early viewing is recommended as it's a well-priced apartment for the area. Ground Floor Apartment, Elviria, Costa del Sol. 1 Bedroom, 1.5 Bathrooms, Built 76 m². Setting: Beachfront, Close To Shops, Close To Sea, Urbanisation. Condition: Excellent, Recently Refurbished. Climate Control: Air Conditioning, Hot A/C, Cold A/C. Views: Garden. Features: Fitted Wardrobes, Private Terrace, Ensuite Bathroom, Double Glazing. Furniture: Optional. Kitchen: Fully Fitted. Garden: Communal, Private, Easy Maintenance. Security: Gated Complex, 24 Hour Security. Parking: Open, underground. Category: Resale.