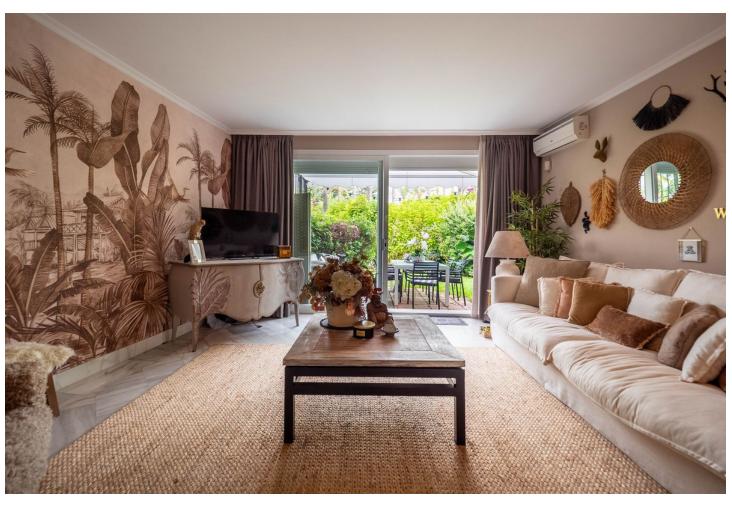

76 m2

56 m2

We are pleased to offer this ground Floor apartment in an upmarket development beach side in Elviria. The apartment has been Interior Designed and is tastefully furnished, and a small private garden allows direct access to the stunning tropical gardens and pools, one being heated for the cooler months of the year. The apartment has a large lounge and access to the terrace and garden, fully fitted kitchen guest cloakroom and large master bedroom with walk in wardrobe area and main bathroom. Also included is underground parking space and storage. The development is located just 100 meters to the beach, and there are many beach bars nearby with the commercial centre being a short 10 min walk with all the local facilities, such as shops restaurants , bars and banks. The airport at Malaga is a 30 min drive away so it the main resort of Marbella and the lovely Marina at Port Banus with its lovely designer shops and up market restaurants. Early viewing is recommended as it's a well-priced apartment for the area. Ground Floor Apartment, Elviria, Costa del Sol. 1 Bedroom, 1.5 Bathrooms, Built 76 m². Setting: Beachfront, Close To Shops, Close To Sea, Urbanisation. Condition: Excellent, Recently Refurbished. Climate Control: Air Conditioning, Hot A/C, Cold A/C. Views: Garden. Features: Fitted Wardrobes, Private Terrace, Ensuite Bathroom, Double Glazing. Furniture: Optional. Kitchen: Fully Fitted. Garden: Communal, Private, Easy Maintenance. Security: Gated Complex, 24 Hour Security. Parking: Open, underground. Category: Resale.