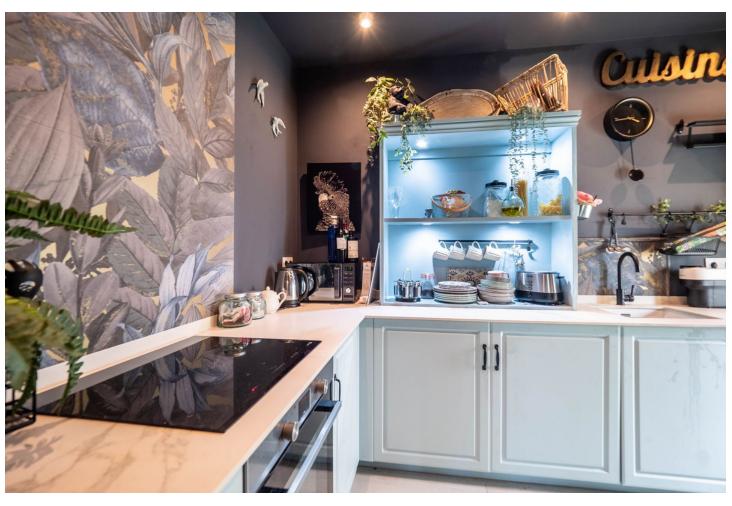

76 m2

56 m2

We are pleased to offer this ground Floor apartment in an upmarket development beach side in Elviria. The apartment has been Interior Designed and is tastefully furnished, and a small private garden allows direct access to the stunning tropical gardens and pools, one being heated for the cooler months of the year. The apartment has a large lounge and access to the terrace and garden, fully fitted kitchen guest cloakroom and large master bedroom with walk in wardrobe area and main bathroom. Also included is underground parking space and storage. The development is located just 100 meters to the beach, and there are many beach bars nearby with the commercial centre being a short 10 min walk with all the local facilities, such as shops restaurants , bars and banks. The airport at Malaga is a 30 min drive away so it the main resort of Marbella and the lovely Marina at Port Banus with its lovely designer shops and up market restaurants. Early viewing is recommended as it's a well-priced apartment for the area. Ground Floor Apartment, Elviria, Costa del Sol. 1 Bedroom, 1.5 Bathrooms, Built 76 m². Setting: Beachfront, Close To Shops, Close To Sea, Urbanisation. Condition: Excellent, Recently Refurbished. Climate Control: Air Conditioning, Hot A/C, Cold A/C. Views: Garden. Features: Fitted Wardrobes, Private Terrace, Ensuite Bathroom, Double Glazing. Furniture: Optional. Kitchen: Fully Fitted. Garden: Communal, Private, Easy Maintenance. Security: Gated Complex, 24 Hour Security. Parking: Open, underground. Category: Resale.