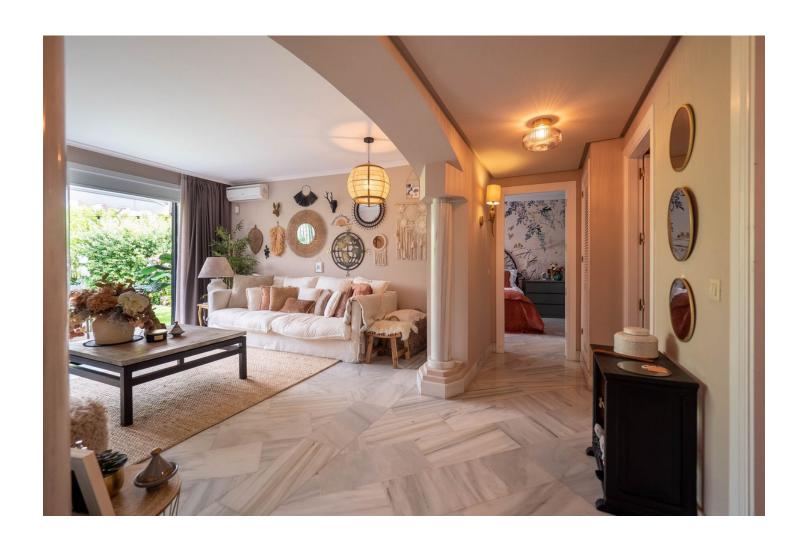

76 m2

56 m2

We are pleased to offer this ground Floor apartment in an upmarket development beach side in Elviria. The apartment has been Interior Designed and is tastefully furnished, and a small private garden allows direct access to the stunning tropical gardens and pools, one being heated for the cooler months of the year. The apartment has a large lounge and access to the terrace and garden, fully fitted kitchen guest cloakroom and large master bedroom with walk in wardrobe area and main bathroom. Also included is underground parking space and storage. The development is located just 100 meters to the beach, and there are many beach bars nearby with the commercial centre being a short 10 min walk with all the local facilities, such as shops restaurants , bars and banks. The airport at Malaga is a 30 min drive away so it the main resort of Marbella and the lovely Marina at Port Banus with its lovely designer shops and up market restaurants. Early viewing is recommended as it's a well-priced apartment for the area. Ground Floor Apartment, Elviria, Costa del Sol. 1 Bedroom, 1.5 Bathrooms, Built 76 m². Setting: Beachfront, Close To Shops, Close To Sea, Urbanisation. Condition: Excellent, Recently Refurbished. Climate Control: Air Conditioning, Hot A/C, Cold A/C. Views: Garden. Features: Fitted Wardrobes, Private Terrace, Ensuite Bathroom, Double Glazing. Furniture: Optional. Kitchen: Fully Fitted. Garden: Communal, Private, Easy Maintenance. Security: Gated Complex, 24 Hour Security. Parking: Open, underground. Category: Resale.