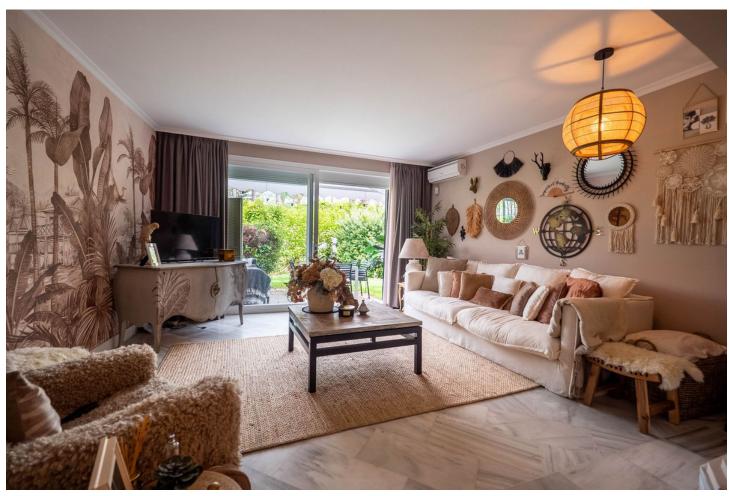

76 m2

56 m2

We are pleased to offer this ground Floor apartment in an upmarket development beach side in Elviria. The apartment has been Interior Designed and is tastefully furnished, and a small private garden allows direct access to the stunning tropical gardens and pools, one being heated for the cooler months of the year. The apartment has a large lounge and access to the terrace and garden, fully fitted kitchen guest cloakroom and large master bedroom with walk in wardrobe area and main bathroom. Also included is underground parking space and storage. The development is located just 100 meters to the beach, and there are many beach bars nearby with the commercial centre being a short 10 min walk with all the local facilities, such as shops restaurants , bars and banks. The airport at Malaga is a 30 min drive away so it the main resort of Marbella and the lovely Marina at Port Banus with its lovely designer shops and up market restaurants. Early viewing is recommended as it's a well-priced apartment for the area. Ground Floor Apartment, Elviria, Costa del Sol. 1 Bedroom, 1.5 Bathrooms, Built 76 m². Setting: Beachfront, Close To Shops, Close To Sea, Urbanisation. Condition: Excellent, Recently Refurbished. Climate Control: Air Conditioning, Hot A/C, Cold A/C. Views: Garden. Features: Fitted Wardrobes, Private Terrace, Ensuite Bathroom, Double Glazing. Furniture: Optional. Kitchen: Fully Fitted. Garden: Communal, Private, Easy Maintenance. Security: Gated Complex, 24 Hour Security. Parking: Open, underground. Category: Resale.