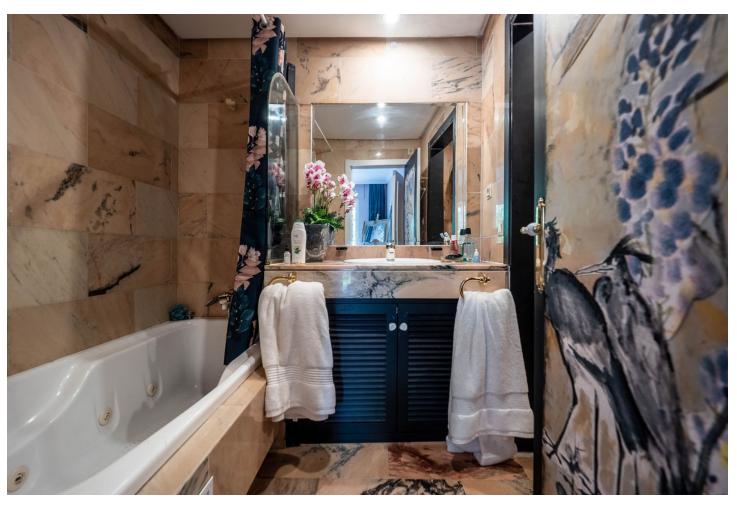

76 m2

56 m2

We are pleased to offer this ground Floor apartment in an upmarket development beach side in Elviria. The apartment has been Interior Designed and is tastefully furnished, and a small private garden allows direct access to the stunning tropical gardens and pools, one being heated for the cooler months of the year. The apartment has a large lounge and access to the terrace and garden, fully fitted kitchen guest cloakroom and large master bedroom with walk in wardrobe area and main bathroom. Also included is underground parking space and storage. The development is located just 100 meters to the beach, and there are many beach bars nearby with the commercial centre being a short 10 min walk with all the local facilities, such as shops restaurants , bars and banks. The airport at Malaga is a 30 min drive away so it the main resort of Marbella and the lovely Marina at Port Banus with its lovely designer shops and up market restaurants. Early viewing is recommended as it's a well-priced apartment for the area. Ground Floor Apartment, Elviria, Costa del Sol. 1 Bedroom, 1.5 Bathrooms, Built 76 m². Setting: Beachfront, Close To Shops, Close To Sea, Urbanisation. Condition: Excellent, Recently Refurbished. Climate Control: Air Conditioning, Hot A/C, Cold A/C. Views: Garden. Features: Fitted Wardrobes, Private Terrace, Ensuite Bathroom, Double Glazing. Furniture: Optional. Kitchen: Fully Fitted. Garden: Communal, Private, Easy Maintenance. Security: Gated Complex, 24 Hour Security. Parking: Open, underground. Category: Resale.