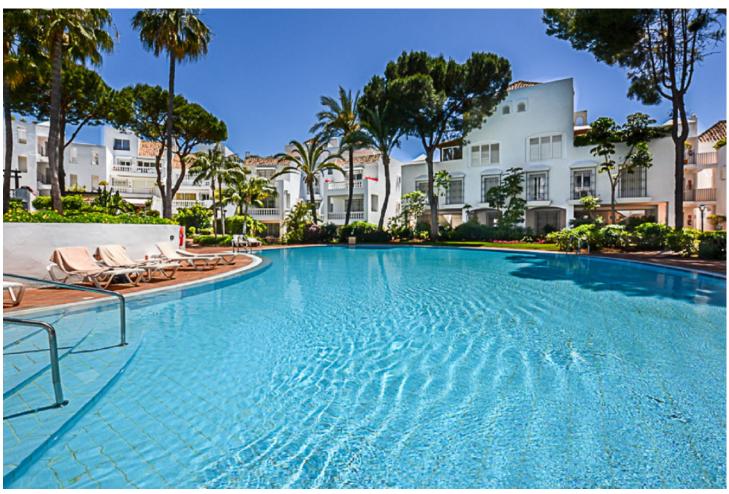

76 m2

56 m2

We are pleased to offer this ground Floor apartment in an upmarket development beach side in Elviria. The apartment has been Interior Designed and is tastefully furnished, and a small private garden allows direct access to the stunning tropical gardens and pools, one being heated for the cooler months of the year. The apartment has a large lounge and access to the terrace and garden, fully fitted kitchen guest cloakroom and large master bedroom with walk in wardrobe area and main bathroom. Also included is underground parking space and storage. The development is located just 100 meters to the beach, and there are many beach bars nearby with the commercial centre being a short 10 min walk with all the local facilities, such as shops restaurants , bars and banks. The airport at Malaga is a 30 min drive away so it the main resort of Marbella and the lovely Marina at Port Banus with its lovely designer shops and up market restaurants. Early viewing is recommended as it's a well-priced apartment for the area. Ground Floor Apartment, Elviria, Costa del Sol. 1 Bedroom, 1.5 Bathrooms, Built 76 m². Setting: Beachfront, Close To Shops, Close To Sea, Urbanisation. Condition: Excellent, Recently Refurbished. Climate Control: Air Conditioning, Hot A/C, Cold A/C. Views: Garden. Features: Fitted Wardrobes, Private Terrace, Ensuite Bathroom, Double Glazing. Furniture: Optional. Kitchen: Fully Fitted. Garden: Communal, Private, Easy Maintenance. Security: Gated Complex, 24 Hour Security. Parking: Open, underground. Category: Resale.