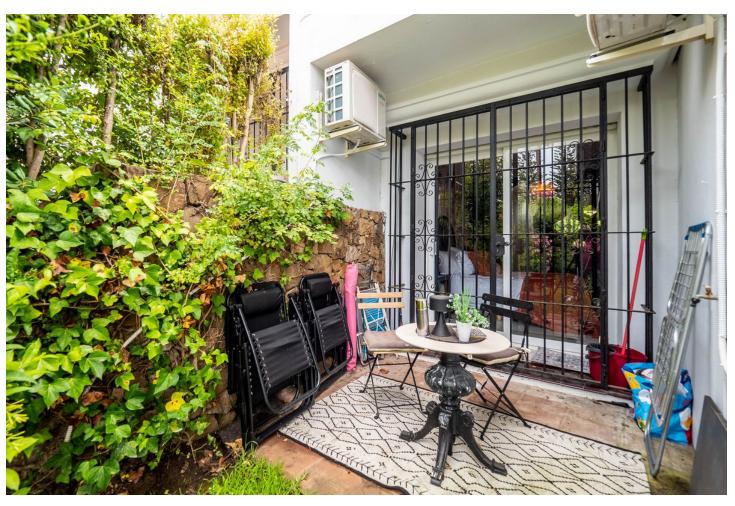

76 m2

56 m2

We are pleased to offer this ground Floor apartment in an upmarket development beach side in Elviria. The apartment has been Interior Designed and is tastefully furnished, and a small private garden allows direct access to the stunning tropical gardens and pools, one being heated for the cooler months of the year. The apartment has a large lounge and access to the terrace and garden, fully fitted kitchen guest cloakroom and large master bedroom with walk in wardrobe area and main bathroom. Also included is underground parking space and storage. The development is located just 100 meters to the beach, and there are many beach bars nearby with the commercial centre being a short 10 min walk with all the local facilities, such as shops restaurants , bars and banks. The airport at Malaga is a 30 min drive away so it the main resort of Marbella and the lovely Marina at Port Banus with its lovely designer shops and up market restaurants. Early viewing is recommended as it's a well-priced apartment for the area. Ground Floor Apartment, Elviria, Costa del Sol. 1 Bedroom, 1.5 Bathrooms, Built 76 m². Setting: Beachfront, Close To Shops, Close To Sea, Urbanisation. Condition: Excellent, Recently Refurbished. Climate Control: Air Conditioning, Hot A/C, Cold A/C. Views: Garden. Features: Fitted Wardrobes, Private Terrace, Ensuite Bathroom, Double Glazing. Furniture: Optional. Kitchen: Fully Fitted. Garden: Communal, Private, Easy Maintenance. Security: Gated Complex, 24 Hour Security. Parking: Open, underground. Category: Resale.