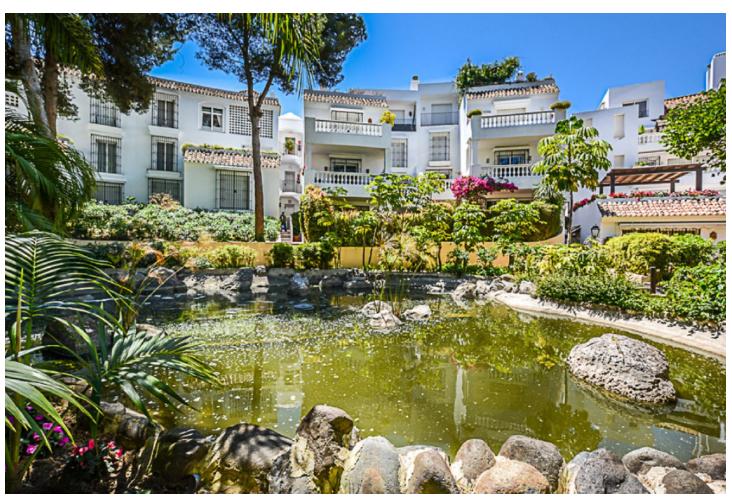

76 m2

56 m2

We are pleased to offer this ground Floor apartment in an upmarket development beach side in Elviria. The apartment has been Interior Designed and is tastefully furnished, and a small private garden allows direct access to the stunning tropical gardens and pools, one being heated for the cooler months of the year. The apartment has a large lounge and access to the terrace and garden, fully fitted kitchen guest cloakroom and large master bedroom with walk in wardrobe area and main bathroom. Also included is underground parking space and storage. The development is located just 100 meters to the beach, and there are many beach bars nearby with the commercial centre being a short 10 min walk with all the local facilities, such as shops restaurants , bars and banks. The airport at Malaga is a 30 min drive away so it the main resort of Marbella and the lovely Marina at Port Banus with its lovely designer shops and up market restaurants. Early viewing is recommended as it's a well-priced apartment for the area. Ground Floor Apartment, Elviria, Costa del Sol. 1 Bedroom, 1.5 Bathrooms, Built 76 m². Setting: Beachfront, Close To Shops, Close To Sea, Urbanisation. Condition: Excellent, Recently Refurbished. Climate Control: Air Conditioning, Hot A/C, Cold A/C. Views: Garden. Features: Fitted Wardrobes, Private Terrace, Ensuite Bathroom, Double Glazing. Furniture: Optional. Kitchen: Fully Fitted. Garden: Communal, Private, Easy Maintenance. Security: Gated Complex, 24 Hour Security. Parking: Open, underground. Category: Resale.