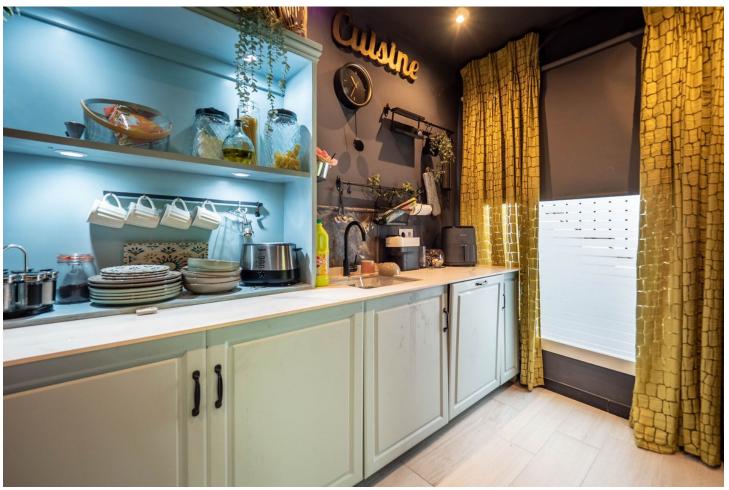

76 m2

56 m2

We are pleased to offer this ground Floor apartment in an upmarket development beach side in Elviria. The apartment has been Interior Designed and is tastefully furnished, and a small private garden allows direct access to the stunning tropical gardens and pools, one being heated for the cooler months of the year. The apartment has a large lounge and access to the terrace and garden, fully fitted kitchen guest cloakroom and large master bedroom with walk in wardrobe area and main bathroom. Also included is underground parking space and storage. The development is located just 100 meters to the beach, and there are many beach bars nearby with the commercial centre being a short 10 min walk with all the local facilities, such as shops restaurants , bars and banks. The airport at Malaga is a 30 min drive away so it the main resort of Marbella and the lovely Marina at Port Banus with its lovely designer shops and up market restaurants. Early viewing is recommended as it's a well-priced apartment for the area. Ground Floor Apartment, Elviria, Costa del Sol. 1 Bedroom, 1.5 Bathrooms, Built 76 m². Setting: Beachfront, Close To Shops, Close To Sea, Urbanisation. Condition: Excellent, Recently Refurbished. Climate Control: Air Conditioning, Hot A/C, Cold A/C. Views: Garden. Features: Fitted Wardrobes, Private Terrace, Ensuite Bathroom, Double Glazing. Furniture: Optional. Kitchen: Fully Fitted. Garden: Communal, Private, Easy Maintenance. Security: Gated Complex, 24 Hour Security. Parking: Open, underground. Category: Resale.