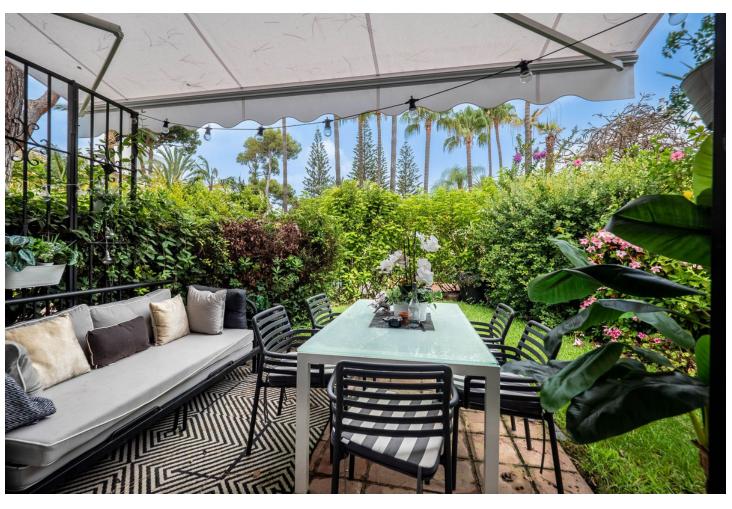

76 m2

56 m2

We are pleased to offer this ground Floor apartment in an upmarket development beach side in Elviria. The apartment has been Interior Designed and is tastefully furnished, and a small private garden allows direct access to the stunning tropical gardens and pools, one being heated for the cooler months of the year. The apartment has a large lounge and access to the terrace and garden, fully fitted kitchen guest cloakroom and large master bedroom with walk in wardrobe area and main bathroom. Also included is underground parking space and storage. The development is located just 100 meters to the beach, and there are many beach bars nearby with the commercial centre being a short 10 min walk with all the local facilities, such as shops restaurants , bars and banks. The airport at Malaga is a 30 min drive away so it the main resort of Marbella and the lovely Marina at Port Banus with its lovely designer shops and up market restaurants. Early viewing is recommended as it's a well-priced apartment for the area. Ground Floor Apartment, Elviria, Costa del Sol. 1 Bedroom, 1.5 Bathrooms, Built 76 m². Setting: Beachfront, Close To Shops, Close To Sea, Urbanisation. Condition: Excellent, Recently Refurbished. Climate Control: Air Conditioning, Hot A/C, Cold A/C. Views: Garden. Features: Fitted Wardrobes, Private Terrace, Ensuite Bathroom, Double Glazing. Furniture: Optional. Kitchen: Fully Fitted. Garden: Communal, Private, Easy Maintenance. Security: Gated Complex, 24 Hour Security. Parking: Open, underground. Category: Resale.