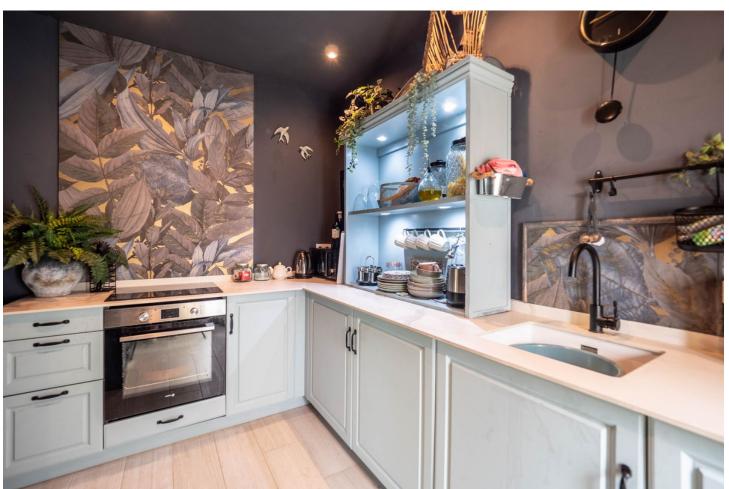

76 m2

56 m2

We are pleased to offer this ground Floor apartment in an upmarket development beach side in Elviria. The apartment has been Interior Designed and is tastefully furnished, and a small private garden allows direct access to the stunning tropical gardens and pools, one being heated for the cooler months of the year. The apartment has a large lounge and access to the terrace and garden, fully fitted kitchen guest cloakroom and large master bedroom with walk in wardrobe area and main bathroom. Also included is underground parking space and storage. The development is located just 100 meters to the beach, and there are many beach bars nearby with the commercial centre being a short 10 min walk with all the local facilities, such as shops restaurants , bars and banks. The airport at Malaga is a 30 min drive away so it the main resort of Marbella and the lovely Marina at Port Banus with its lovely designer shops and up market restaurants. Early viewing is recommended as it's a well-priced apartment for the area. Ground Floor Apartment, Elviria, Costa del Sol. 1 Bedroom, 1.5 Bathrooms, Built 76 m². Setting: Beachfront, Close To Shops, Close To Sea, Urbanisation. Condition: Excellent, Recently Refurbished. Climate Control: Air Conditioning, Hot A/C, Cold A/C. Views: Garden. Features: Fitted Wardrobes, Private Terrace, Ensuite Bathroom, Double Glazing. Furniture: Optional. Kitchen: Fully Fitted. Garden: Communal, Private, Easy Maintenance. Security: Gated Complex, 24 Hour Security. Parking: Open, underground. Category: Resale.