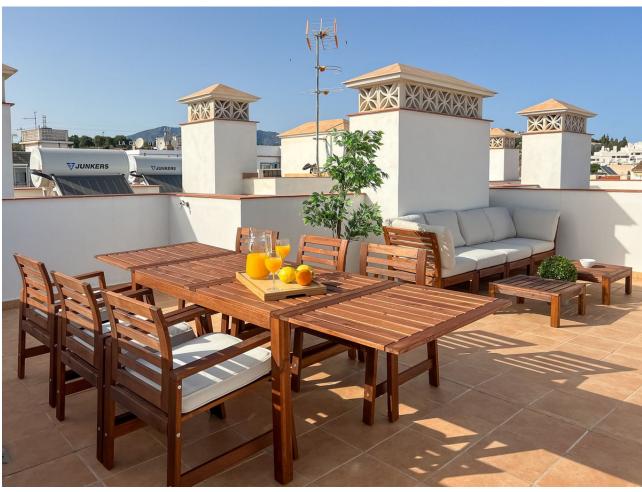

## Sales - Apartment - Mijas 930.000€

www.mibgroup.es +34 662 58 96 58 info@mibgroup.es

Ref.-ID: MIBGR4798078 Mijas Apartment

2

2

100 m<sup>2</sup>

Welcome to coastal paradise in our spectacular luxury penthouse! This 100 m² oasis features 2 bedrooms, one of them en suite. Discover why you should fall in love with this place that offers a unique experience: · Dreamlike Views: Enjoy panoramic views of the sea, the mountains, and the picturesque Andalusian landscapes that enhance the traditional beauty of the village of La Cala de Mijas. Every window becomes a living painting that connects you with the essence of the coast. · High-End Kitchen: The fully equipped kitchen gives you the opportunity to showcase your culinary skills. Modern and minimalist design in every corner, complemented by a comfortable living room decorated in a contemporary style. · Terraces to Daydream: Relax on two balcony terraces and a fully furnished solarium, the perfect spot to enjoy the outdoors and the stunning sea views that surround you. · Private and Secure Entrance: Experience the convenience of independent and automated access via access codes, providing security and privacy. · Luxury Amenities: From the fully equipped kitchen to the living room with TV, internet, satellite channels, and streaming services, every detail is carefully thought out for your comfort and entertainment. · Smart Investment: Ideal for those looking for a second home just a few meters from the sea or for those wishing to invest in short-term rentals. This penthouse is the gateway to an unparalleled coastal life. Come and discover the magic of this spectacular penthouse! Life by the sea has never been so tempting.