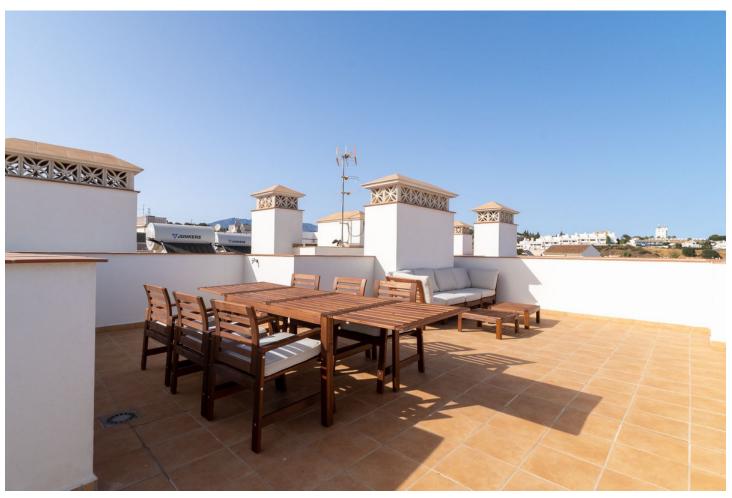

## Sales - Apartment - Mijas 930.000€

www.mibgroup.es +34 662 58 96 58 info@mibgroup.es

Ref.-ID: MIBGR4798078 Mijas Apartment

2

2

100 m<sup>2</sup>

Welcome to coastal paradise in our spectacular luxury penthouse! This 100 m² oasis features 2 bedrooms, one of them en suite. Discover why you should fall in love with this place that offers a unique experience: · Dreamlike Views: Enjoy panoramic views of the sea, the mountains, and the picturesque Andalusian landscapes that enhance the traditional beauty of the village of La Cala de Mijas. Every window becomes a living painting that connects you with the essence of the coast. · High-End Kitchen: The fully equipped kitchen gives you the opportunity to showcase your culinary skills. Modern and minimalist design in every corner, complemented by a comfortable living room decorated in a contemporary style. · Terraces to Daydream: Relax on two balcony terraces and a fully furnished solarium, the perfect spot to enjoy the outdoors and the stunning sea views that surround you. · Private and Secure Entrance: Experience the convenience of independent and automated access via access codes, providing security and privacy. · Luxury Amenities: From the fully equipped kitchen to the living room with TV, internet, satellite channels, and streaming services, every detail is carefully thought out for your comfort and entertainment. · Smart Investment: Ideal for those looking for a second home just a few meters from the sea or for those wishing to invest in short-term rentals. This penthouse is the gateway to an unparalleled coastal life. Come and discover the magic of this spectacular penthouse! Life by the sea has never been so tempting.