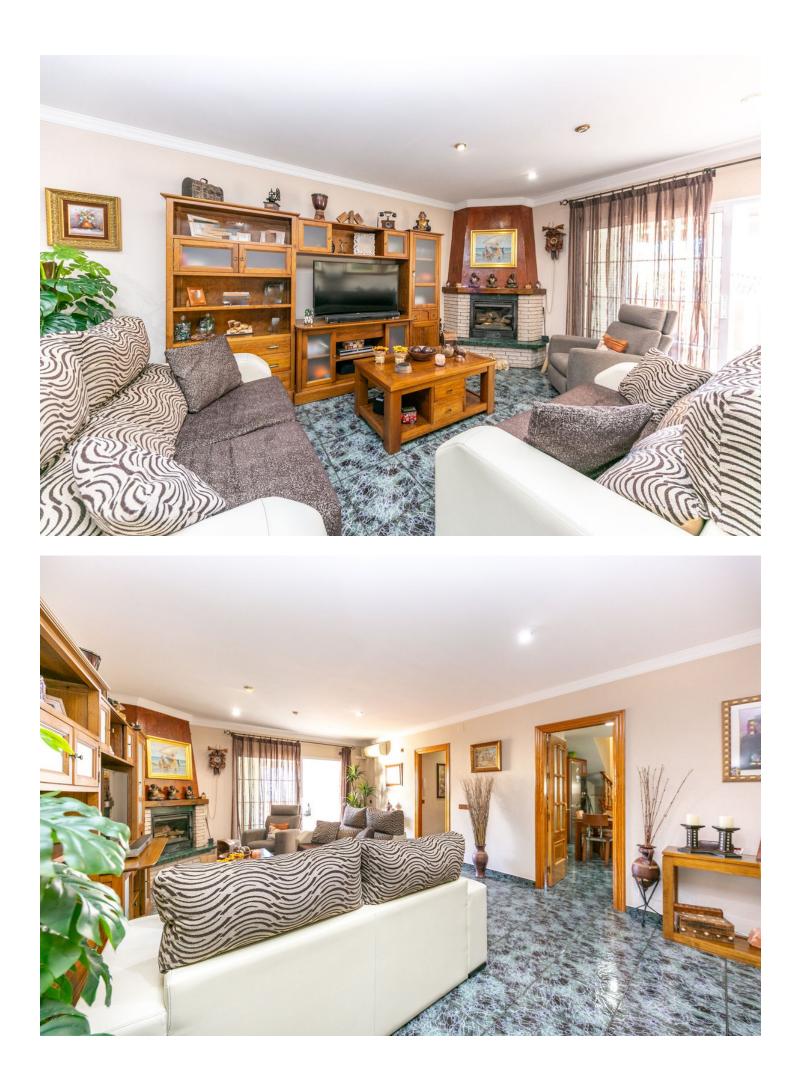

Spectacular corner townhouse in Benalmádena Pueblo with beautiful views and close to all amenities. It is distributed as follows: Ground Floor: Entrance hall, spacious living room with fireplace and access to a large terrace that runs along the front and side of the house, offering sea views. Large fully furnished independent kitchen with dining area. First floor: Large area ideal for office space, laundry room, storage room, or play area, and a large solarium terrace with spectacular views of the sea, the mountains, and the village. It has an individual garage with electric gate. Built area: 237m2. Including terraces of 26.86 and 46.16m2. Property tax (IBI): [381 per year. Community fees: [12 per month. Built year: 1975 (recent full renovation) Distances: Bars, restaurants, town hall, and health center less than a 2-minute walk away. Bus stop: Right outside. Beach: 2.6km. Access to AP7 highway: 2km. Airport: 15km.