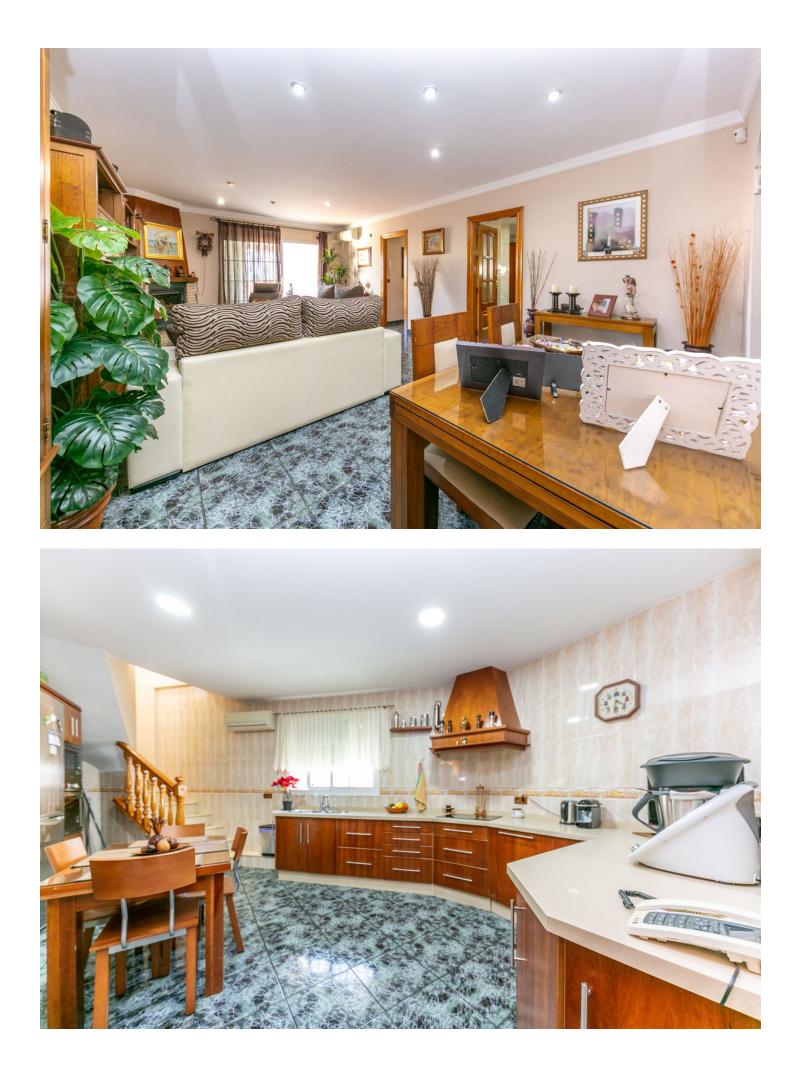

Spectacular corner townhouse in Benalmádena Pueblo with beautiful views and close to all amenities. It is distributed as follows: Ground Floor: Entrance hall, spacious living room with fireplace and access to a large terrace that runs along the front and side of the house, offering sea views. Large fully furnished independent kitchen with dining area. First floor: Large area ideal for office space, laundry room, storage room, or play area, and a large solarium terrace with spectacular views of the sea, the mountains, and the village. It has an individual garage with electric gate. Built area: 237m2. Including terraces of 26.86 and 46.16m2. Property tax (IBI): [381 per year. Community fees: [12 per month. Built year: 1975 (recent full renovation) Distances: Bars, restaurants, town hall, and health center less than a 2-minute walk away. Bus stop: Right outside. Beach: 2.6km. Access to AP7 highway: 2km. Airport: 15km.