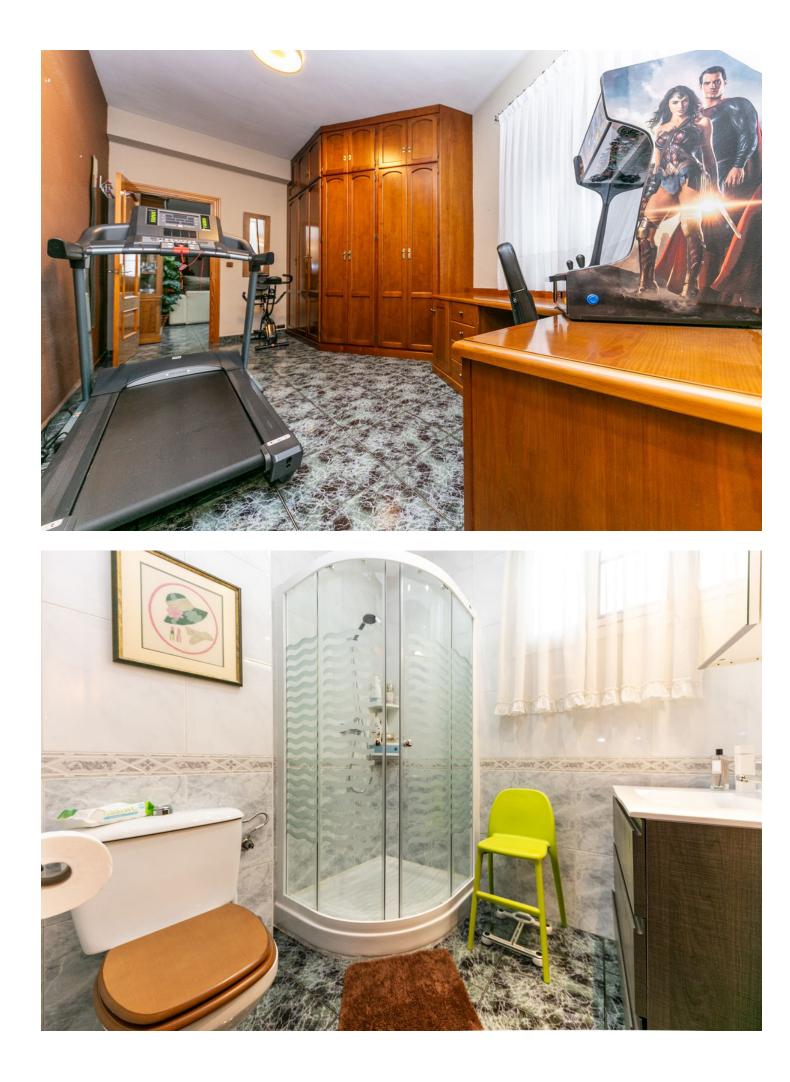

Spectacular corner townhouse in Benalmádena Pueblo with beautiful views and close to all amenities. It is distributed as follows: Ground Floor: Entrance hall, spacious living room with fireplace and access to a large terrace that runs along the front and side of the house, offering sea views. Large fully furnished independent kitchen with dining area. First floor: Large area ideal for office space, laundry room, storage room, or play area, and a large solarium terrace with spectacular views of the sea, the mountains, and the village. It has an individual garage with electric gate. Built area: 237m2. Including terraces of 26.86 and 46.16m2. Property tax (IBI): [381 per year. Community fees: [12 per month. Built year: 1975 (recent full renovation) Distances: Bars, restaurants, town hall, and health center less than a 2-minute walk away. Bus stop: Right outside. Beach: 2.6km. Access to AP7 highway: 2km. Airport: 15km.