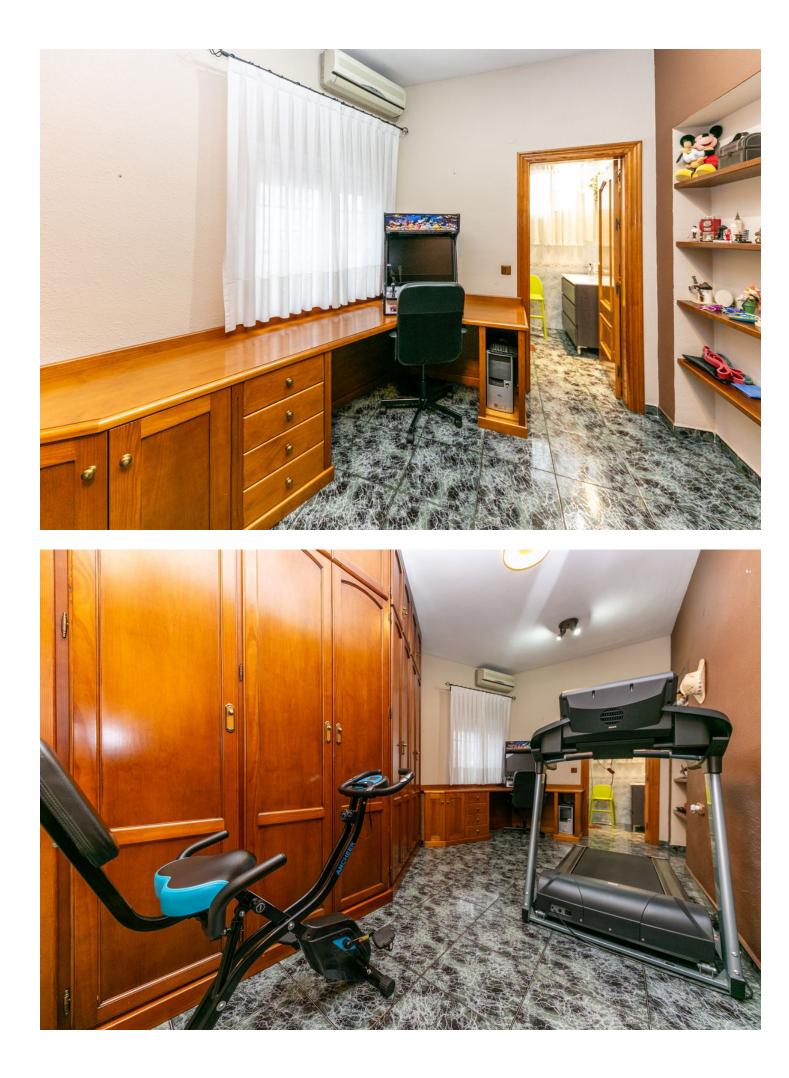

Spectacular corner townhouse in Benalmádena Pueblo with beautiful views and close to all amenities. It is distributed as follows: Ground Floor: Entrance hall, spacious living room with fireplace and access to a large terrace that runs along the front and side of the house, offering sea views. Large fully furnished independent kitchen with dining area. First floor: Large area ideal for office space, laundry room, storage room, or play area, and a large solarium terrace with spectacular views of the sea, the mountains, and the village. It has an individual garage with electric gate. Built area: 237m2. Including terraces of 26.86 and 46.16m2. Property tax (IBI): [381 per year. Community fees: [12 per month. Built year: 1975 (recent full renovation) Distances: Bars, restaurants, town hall, and health center less than a 2-minute walk away. Bus stop: Right outside. Beach: 2.6km. Access to AP7 highway: 2km. Airport: 15km.