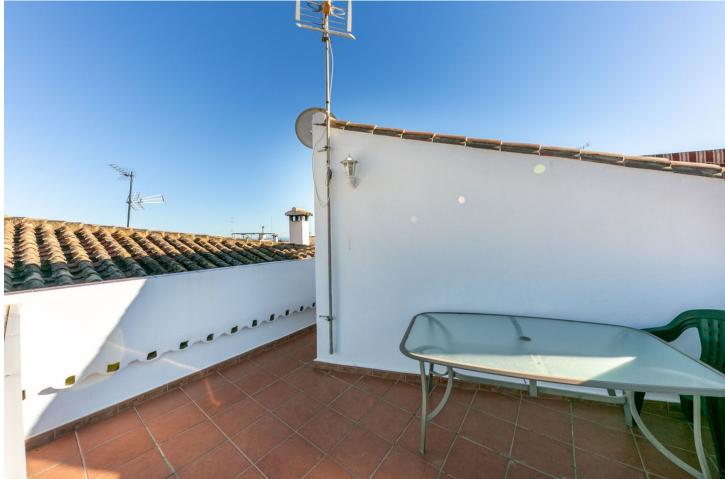

Spectacular corner townhouse in Benalmádena Pueblo with beautiful views and close to all amenities. It is distributed as follows: Ground Floor: Entrance hall, spacious living room with fireplace and access to a large terrace that runs along the front and side of the house, offering sea views. Large fully furnished independent kitchen with dining area. First floor: Large area ideal for office space, laundry room, storage room, or play area, and a large solarium terrace with spectacular views of the sea, the mountains, and the village. It has an individual garage with electric gate. Built area: 237m2. Including terraces of 26.86 and 46.16m2. Property tax (IBI): [381 per year. Community fees: [12 per month. Built year: 1975 (recent full renovation) Distances: Bars, restaurants, town hall, and health center less than a 2-minute walk away. Bus stop: Right outside. Beach: 2.6km. Access to AP7 highway: 2km. Airport: 15km.