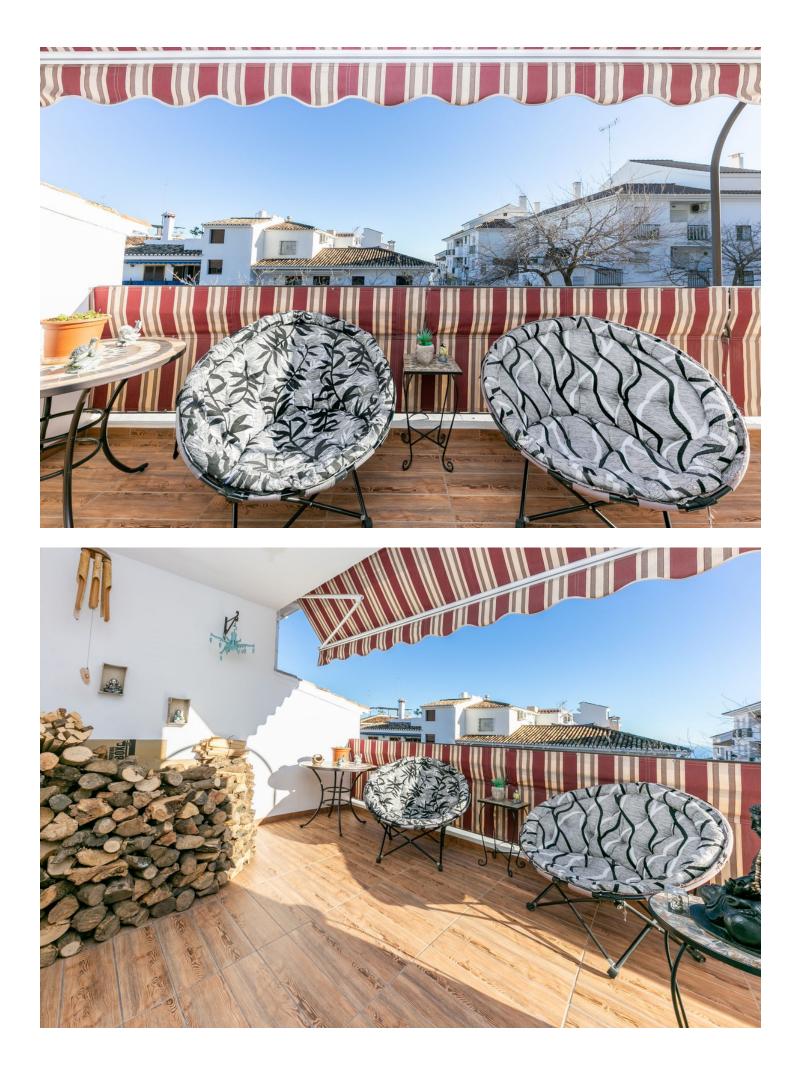

Spectacular corner townhouse in Benalmádena Pueblo with beautiful views and close to all amenities. It is distributed as follows: Ground Floor: Entrance hall, spacious living room with fireplace and access to a large terrace that runs along the front and side of the house, offering sea views. Large fully furnished independent kitchen with dining area. First floor: Large area ideal for office space, laundry room, storage room, or play area, and a large solarium terrace with spectacular views of the sea, the mountains, and the village. It has an individual garage with electric gate. Built area: 237m2. Including terraces of 26.86 and 46.16m2. Property tax (IBI): [381 per year. Community fees: [12 per month. Built year: 1975 (recent full renovation) Distances: Bars, restaurants, town hall, and health center less than a 2-minute walk away. Bus stop: Right outside. Beach: 2.6km. Access to AP7 highway: 2km. Airport: 15km.