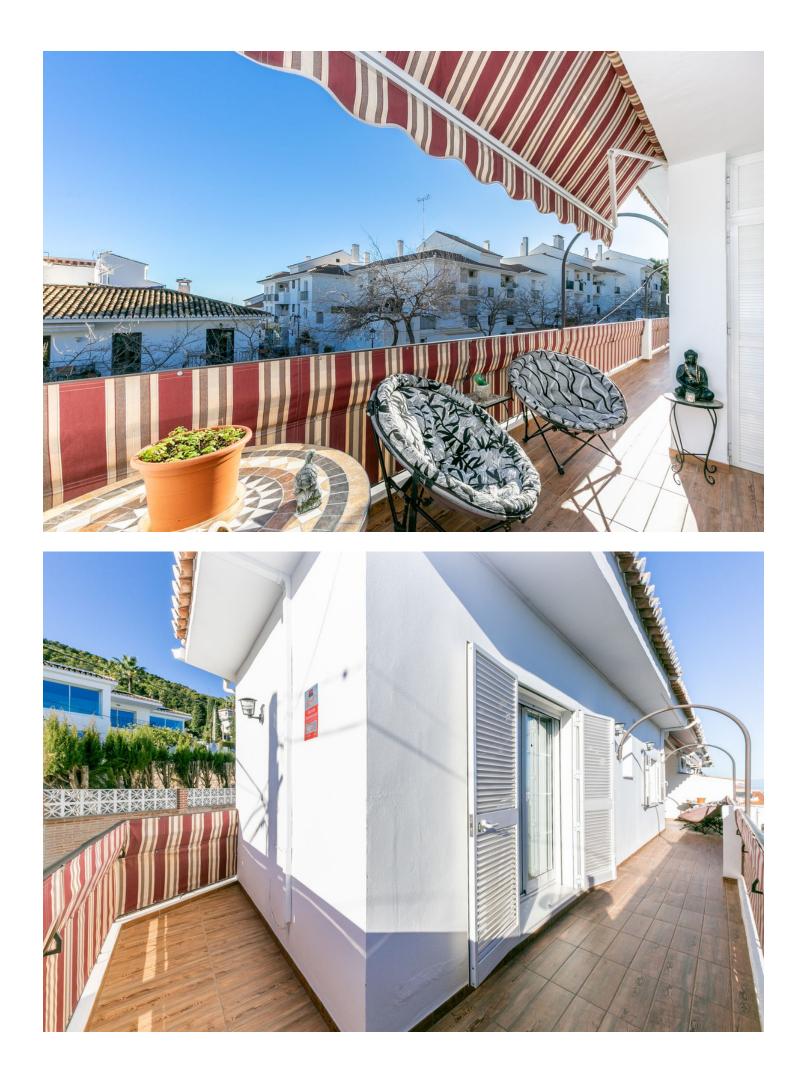

Spectacular corner townhouse in Benalmádena Pueblo with beautiful views and close to all amenities. It is distributed as follows: Ground Floor: Entrance hall, spacious living room with fireplace and access to a large terrace that runs along the front and side of the house, offering sea views. Large fully furnished independent kitchen with dining area. First floor: Large area ideal for office space, laundry room, storage room, or play area, and a large solarium terrace with spectacular views of the sea, the mountains, and the village. It has an individual garage with electric gate. Built area: 237m2. Including terraces of 26.86 and 46.16m2. Property tax (IBI): [381 per year. Community fees: [12 per month. Built year: 1975 (recent full renovation) Distances: Bars, restaurants, town hall, and health center less than a 2-minute walk away. Bus stop: Right outside. Beach: 2.6km. Access to AP7 highway: 2km. Airport: 15km.