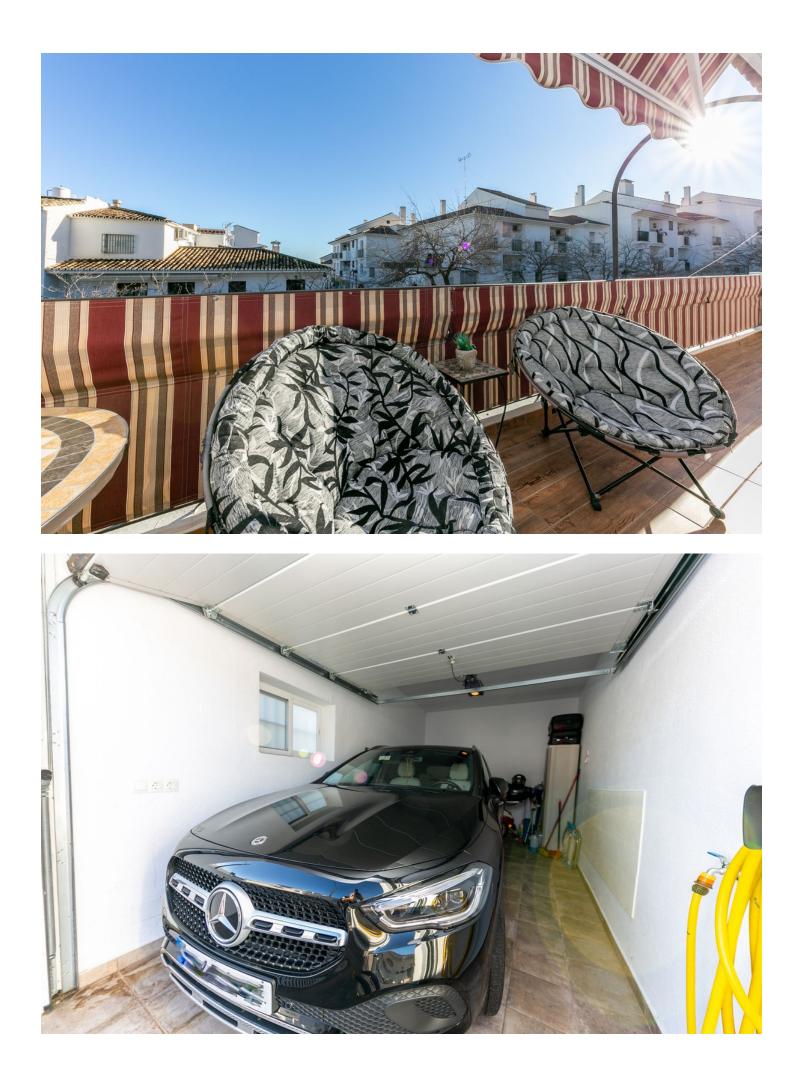

Spectacular corner townhouse in Benalmádena Pueblo with beautiful views and close to all amenities. It is distributed as follows: Ground Floor: Entrance hall, spacious living room with fireplace and access to a large terrace that runs along the front and side of the house, offering sea views. Large fully furnished independent kitchen with dining area. First floor: Large area ideal for office space, laundry room, storage room, or play area, and a large solarium terrace with spectacular views of the sea, the mountains, and the village. It has an individual garage with electric gate. Built area: 237m2. Including terraces of 26.86 and 46.16m2. Property tax (IBI): [381 per year. Community fees: [12 per month. Built year: 1975 (recent full renovation) Distances: Bars, restaurants, town hall, and health center less than a 2-minute walk away. Bus stop: Right outside. Beach: 2.6km. Access to AP7 highway: 2km. Airport: 15km.