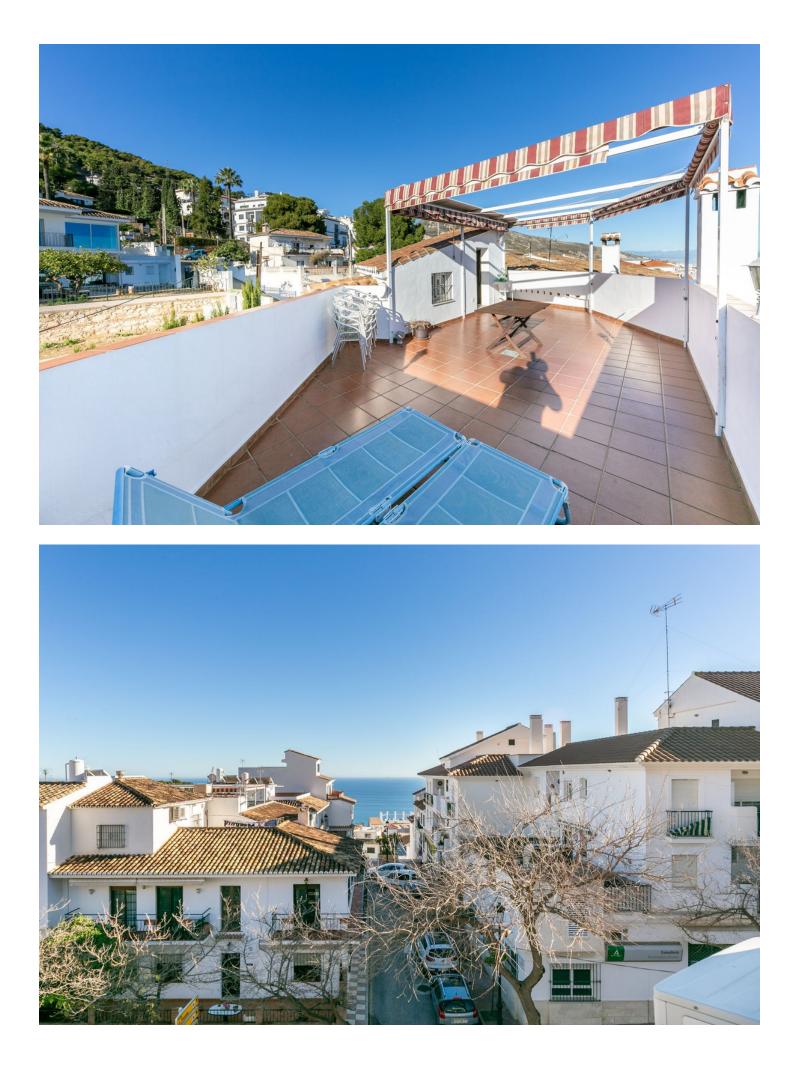

Spectacular corner townhouse in Benalmádena Pueblo with beautiful views and close to all amenities. It is distributed as follows: Ground Floor: Entrance hall, spacious living room with fireplace and access to a large terrace that runs along the front and side of the house, offering sea views. Large fully furnished independent kitchen with dining area. First floor: Large area ideal for office space, laundry room, storage room, or play area, and a large solarium terrace with spectacular views of the sea, the mountains, and the village. It has an individual garage with electric gate. Built area: 237m2. Including terraces of 26.86 and 46.16m2. Property tax (IBI): [381 per year. Community fees: [12 per month. Built year: 1975 (recent full renovation) Distances: Bars, restaurants, town hall, and health center less than a 2-minute walk away. Bus stop: Right outside. Beach: 2.6km. Access to AP7 highway: 2km. Airport: 15km.