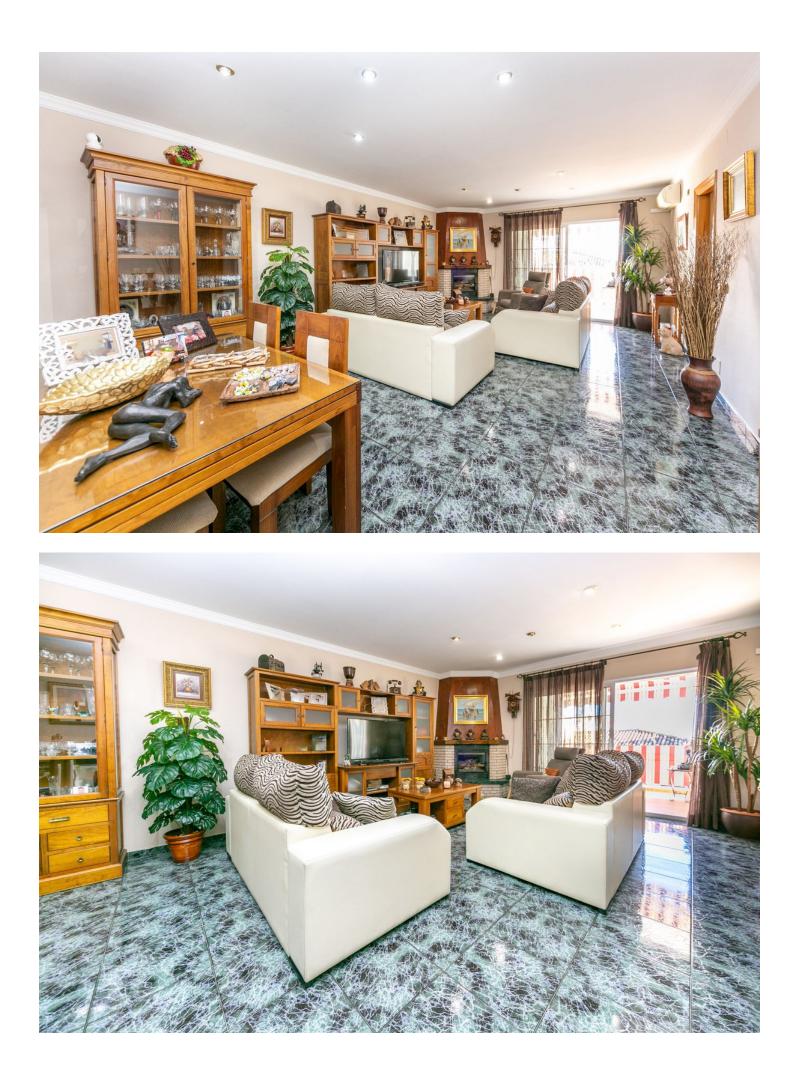

Spectacular corner townhouse in Benalmádena Pueblo with beautiful views and close to all amenities. It is distributed as follows: Ground Floor: Entrance hall, spacious living room with fireplace and access to a large terrace that runs along the front and side of the house, offering sea views. Large fully furnished independent kitchen with dining area. First floor: Large area ideal for office space, laundry room, storage room, or play area, and a large solarium terrace with spectacular views of the sea, the mountains, and the village. It has an individual garage with electric gate. Built area: 237m2. Including terraces of 26.86 and 46.16m2. Property tax (IBI): [381 per year. Community fees: [12 per month. Built year: 1975 (recent full renovation) Distances: Bars, restaurants, town hall, and health center less than a 2-minute walk away. Bus stop: Right outside. Beach: 2.6km. Access to AP7 highway: 2km. Airport: 15km.