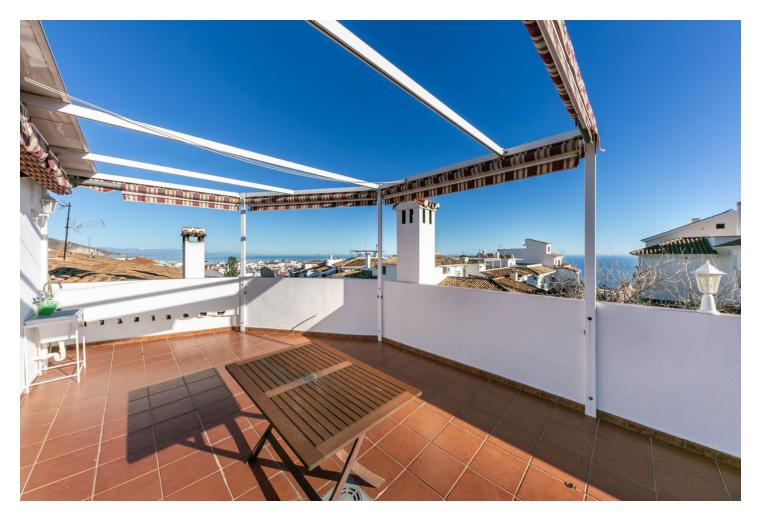

Spectacular corner townhouse in Benalmádena Pueblo with beautiful views and close to all amenities. It is distributed as follows: Ground Floor: Entrance hall, spacious living room with fireplace and access to a large terrace that runs along the front and side of the house, offering sea views. Large fully furnished independent kitchen with dining area. First floor: Large area ideal for office space, laundry room, storage room, or play area, and a large solarium terrace with spectacular views of the sea, the mountains, and the village. It has an individual garage with electric gate. Built area: 237m2. Including terraces of 26.86 and 46.16m2. Property tax (IBI): [381 per year. Community fees: [12 per month. Built year: 1975 (recent full renovation) Distances: Bars, restaurants, town hall, and health center less than a 2-minute walk away. Bus stop: Right outside. Beach: 2.6km. Access to AP7 highway: 2km. Airport: 15km.