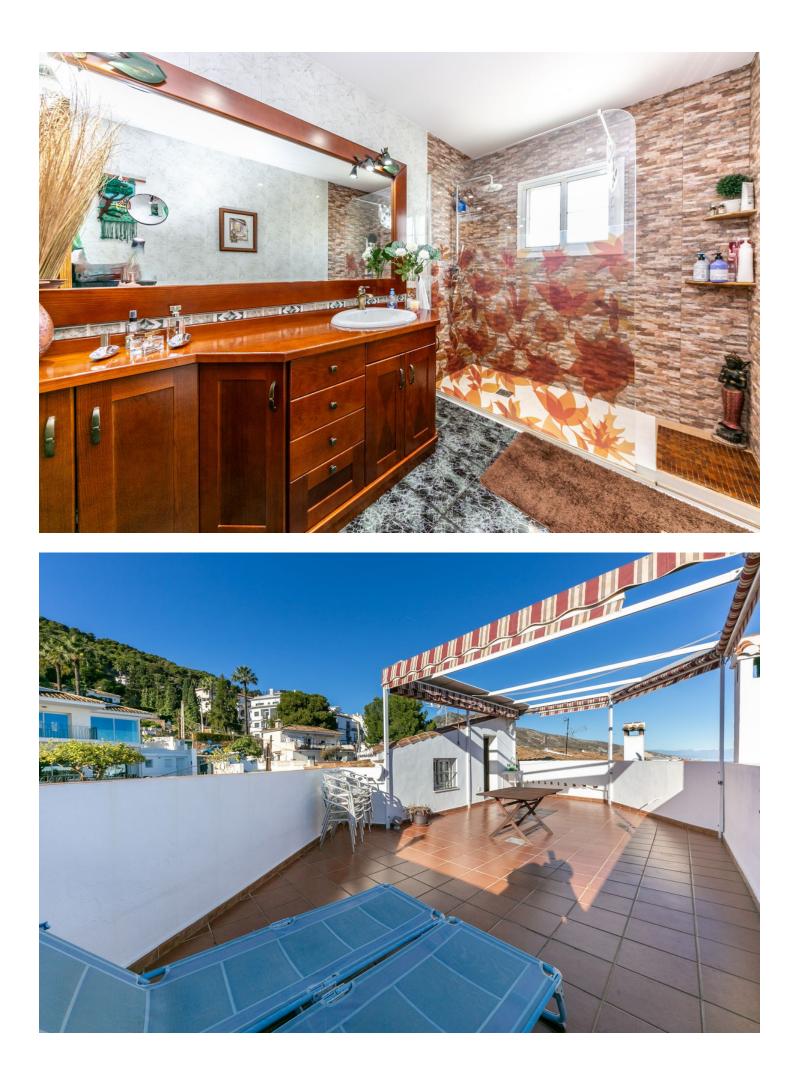

Spectacular corner townhouse in Benalmádena Pueblo with beautiful views and close to all amenities. It is distributed as follows: Ground Floor: Entrance hall, spacious living room with fireplace and access to a large terrace that runs along the front and side of the house, offering sea views. Large fully furnished independent kitchen with dining area. First floor: Large area ideal for office space, laundry room, storage room, or play area, and a large solarium terrace with spectacular views of the sea, the mountains, and the village. It has an individual garage with electric gate. Built area: 237m2. Including terraces of 26.86 and 46.16m2. Property tax (IBI): [381 per year. Community fees: [12 per month. Built year: 1975 (recent full renovation) Distances: Bars, restaurants, town hall, and health center less than a 2-minute walk away. Bus stop: Right outside. Beach: 2.6km. Access to AP7 highway: 2km. Airport: 15km.