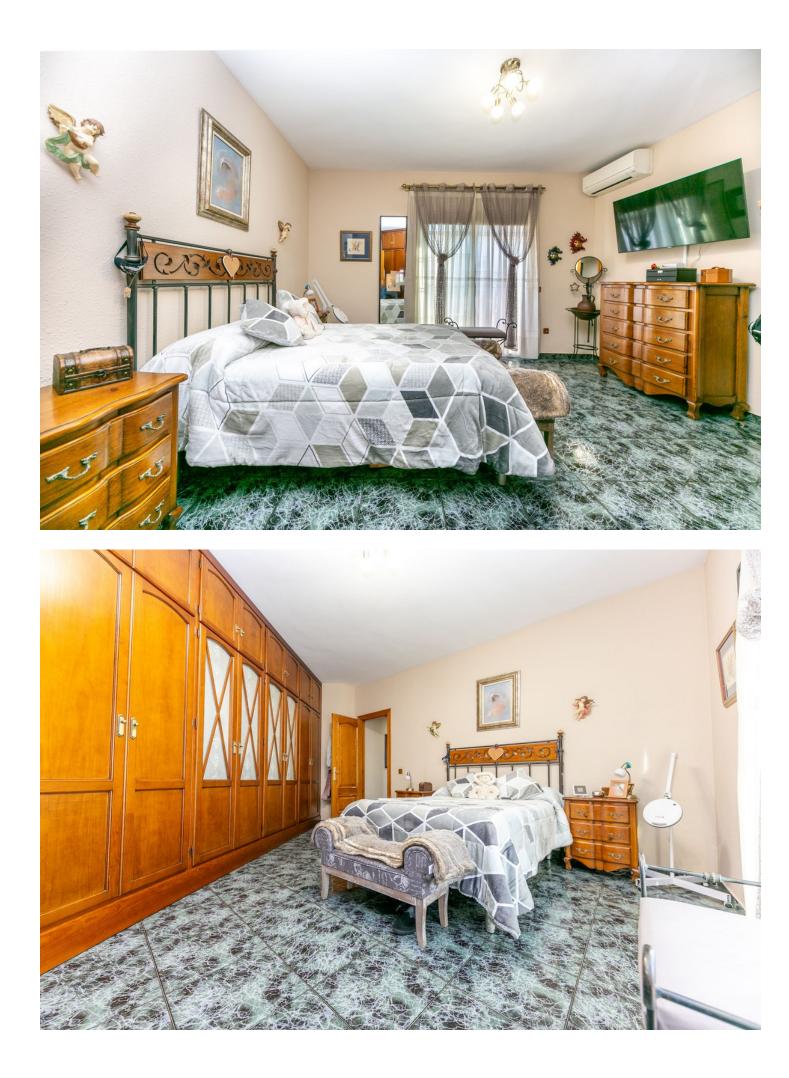

Spectacular corner townhouse in Benalmádena Pueblo with beautiful views and close to all amenities. It is distributed as follows: Ground Floor: Entrance hall, spacious living room with fireplace and access to a large terrace that runs along the front and side of the house, offering sea views. Large fully furnished independent kitchen with dining area. First floor: Large area ideal for office space, laundry room, storage room, or play area, and a large solarium terrace with spectacular views of the sea, the mountains, and the village. It has an individual garage with electric gate. Built area: 237m2. Including terraces of 26.86 and 46.16m2. Property tax (IBI): [381 per year. Community fees: [12 per month. Built year: 1975 (recent full renovation) Distances: Bars, restaurants, town hall, and health center less than a 2-minute walk away. Bus stop: Right outside. Beach: 2.6km. Access to AP7 highway: 2km. Airport: 15km.