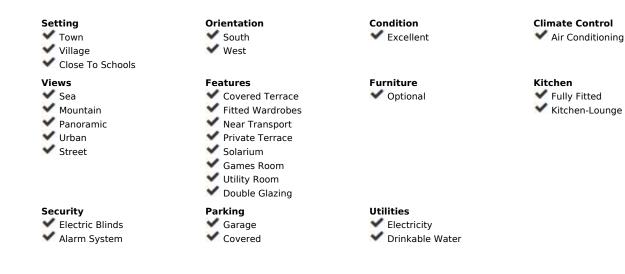

Spectacular corner townhouse in Benalmádena Pueblo with beautiful views and close to all amenities. It is distributed as follows: Ground Floor: Entrance hall, spacious living room with fireplace and access to a large terrace that runs along the front and side of the house, offering sea views. Large fully furnished independent kitchen with dining area. First floor: Large area ideal for office space, laundry room, storage room, or play area, and a large solarium terrace with spectacular views of the sea, the mountains, and the village. It has an individual garage with electric gate. Built area: 237m2. Including terraces of 26.86 and 46.16m2. Property tax (IBI): [381 per year. Community fees: [12 per month. Built year: 1975 (recent full renovation) Distances: Bars, restaurants, town hall, and health center less than a 2-minute walk away. Bus stop: Right outside. Beach: 2.6km. Access to AP7 highway: 2km. Airport: 15km.