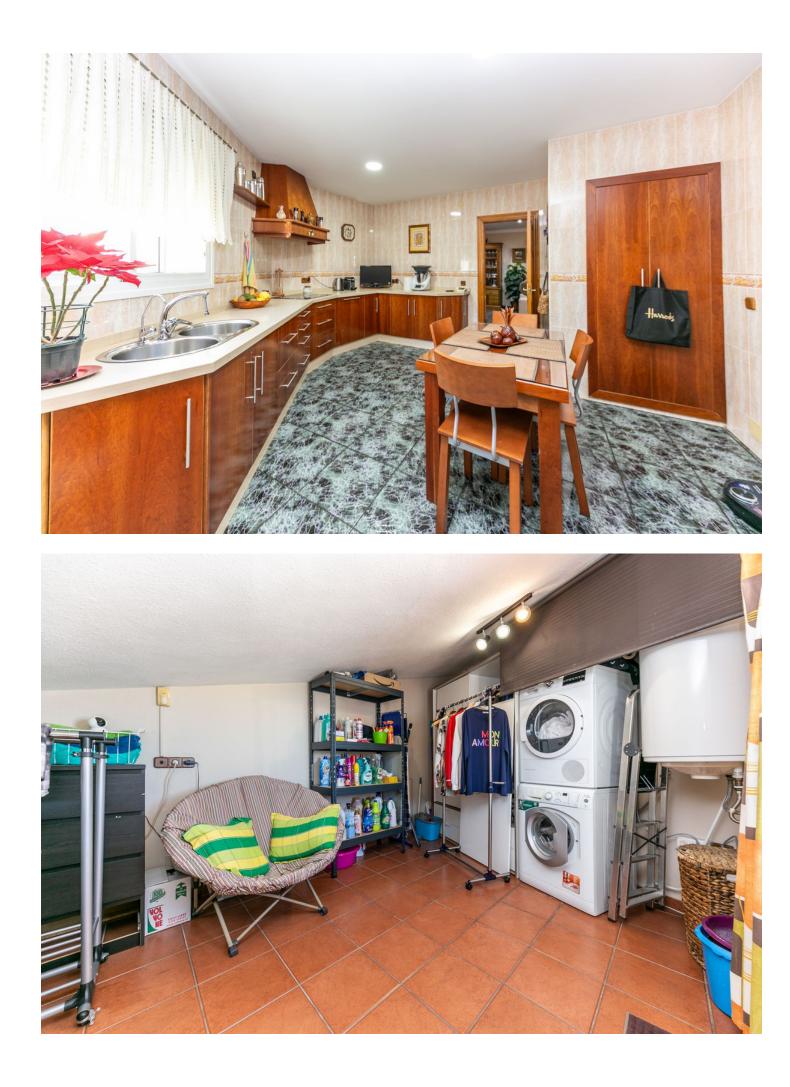

Spectacular corner townhouse in Benalmádena Pueblo with beautiful views and close to all amenities. It is distributed as follows: Ground Floor: Entrance hall, spacious living room with fireplace and access to a large terrace that runs along the front and side of the house, offering sea views. Large fully furnished independent kitchen with dining area. First floor: Large area ideal for office space, laundry room, storage room, or play area, and a large solarium terrace with spectacular views of the sea, the mountains, and the village. It has an individual garage with electric gate. Built area: 237m2. Including terraces of 26.86 and 46.16m2. Property tax (IBI): [381 per year. Community fees: [12 per month. Built year: 1975 (recent full renovation) Distances: Bars, restaurants, town hall, and health center less than a 2-minute walk away. Bus stop: Right outside. Beach: 2.6km. Access to AP7 highway: 2km. Airport: 15km.