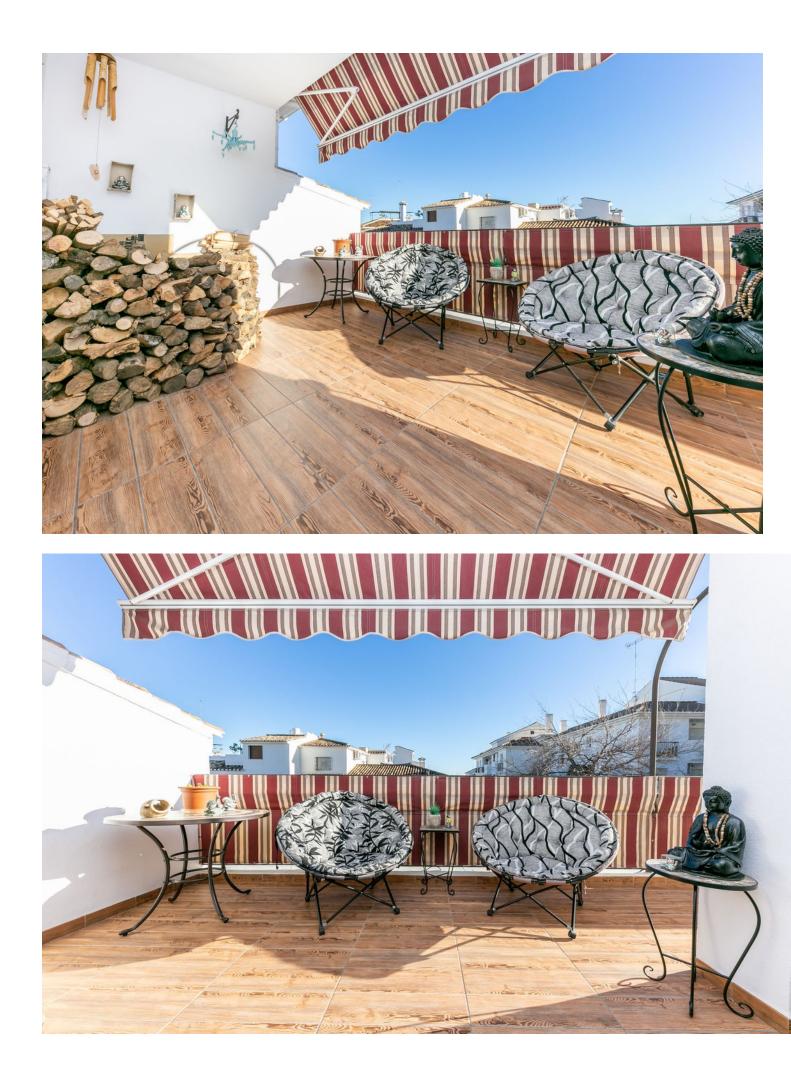

Spectacular corner townhouse in Benalmádena Pueblo with beautiful views and close to all amenities. It is distributed as follows: Ground Floor: Entrance hall, spacious living room with fireplace and access to a large terrace that runs along the front and side of the house, offering sea views. Large fully furnished independent kitchen with dining area. First floor: Large area ideal for office space, laundry room, storage room, or play area, and a large solarium terrace with spectacular views of the sea, the mountains, and the village. It has an individual garage with electric gate. Built area: 237m2. Including terraces of 26.86 and 46.16m2. Property tax (IBI): [381 per year. Community fees: [12 per month. Built year: 1975 (recent full renovation) Distances: Bars, restaurants, town hall, and health center less than a 2-minute walk away. Bus stop: Right outside. Beach: 2.6km. Access to AP7 highway: 2km. Airport: 15km.