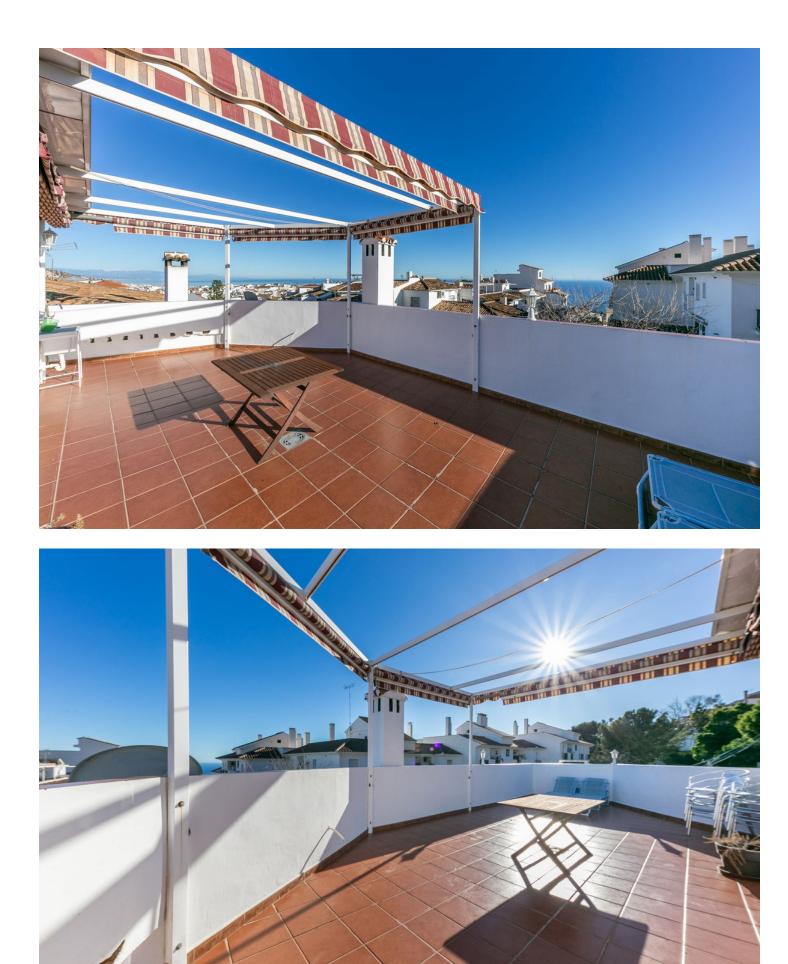

Spectacular corner townhouse in Benalmádena Pueblo with beautiful views and close to all amenities. It is distributed as follows: Ground Floor: Entrance hall, spacious living room with fireplace and access to a large terrace that runs along the front and side of the house, offering sea views. Large fully furnished independent kitchen with dining area. First floor: Large area ideal for office space, laundry room, storage room, or play area, and a large solarium terrace with spectacular views of the sea, the mountains, and the village. It has an individual garage with electric gate. Built area: 237m2. Including terraces of 26.86 and 46.16m2. Property tax (IBI): [381 per year. Community fees: [12 per month. Built year: 1975 (recent full renovation) Distances: Bars, restaurants, town hall, and health center less than a 2-minute walk away. Bus stop: Right outside. Beach: 2.6km. Access to AP7 highway: 2km. Airport: 15km.