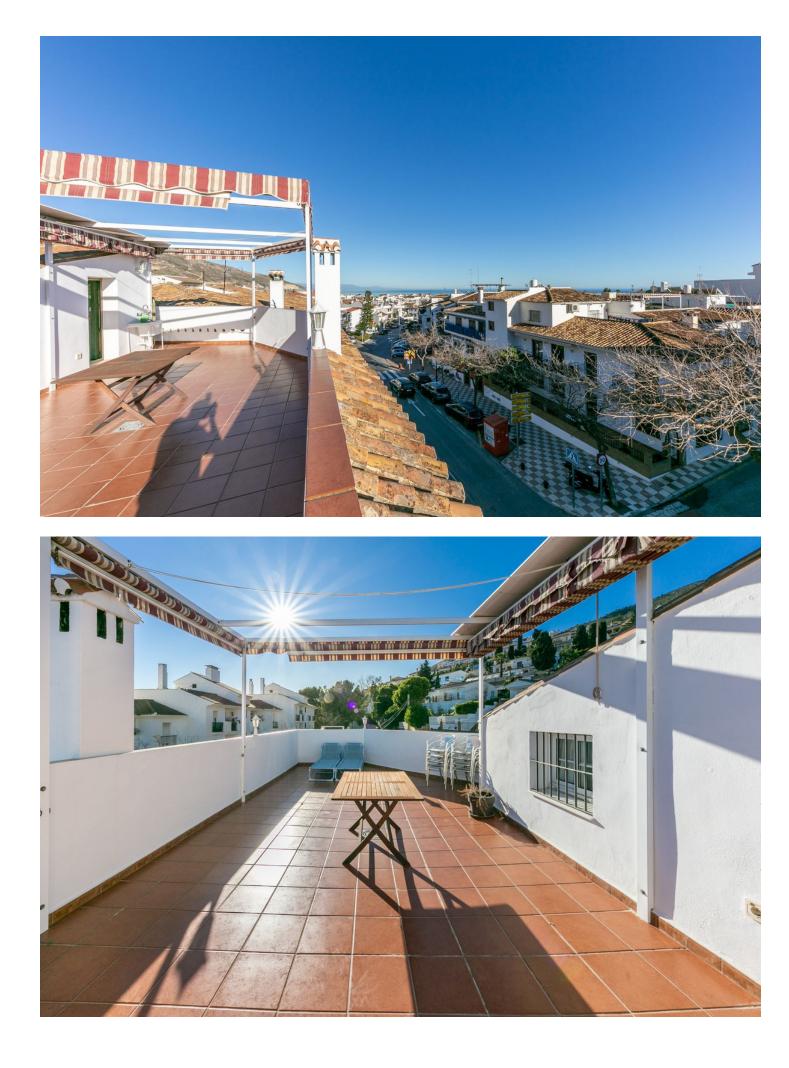

Spectacular corner townhouse in Benalmádena Pueblo with beautiful views and close to all amenities. It is distributed as follows: Ground Floor: Entrance hall, spacious living room with fireplace and access to a large terrace that runs along the front and side of the house, offering sea views. Large fully furnished independent kitchen with dining area. First floor: Large area ideal for office space, laundry room, storage room, or play area, and a large solarium terrace with spectacular views of the sea, the mountains, and the village. It has an individual garage with electric gate. Built area: 237m2. Including terraces of 26.86 and 46.16m2. Property tax (IBI): [381 per year. Community fees: [12 per month. Built year: 1975 (recent full renovation) Distances: Bars, restaurants, town hall, and health center less than a 2-minute walk away. Bus stop: Right outside. Beach: 2.6km. Access to AP7 highway: 2km. Airport: 15km.