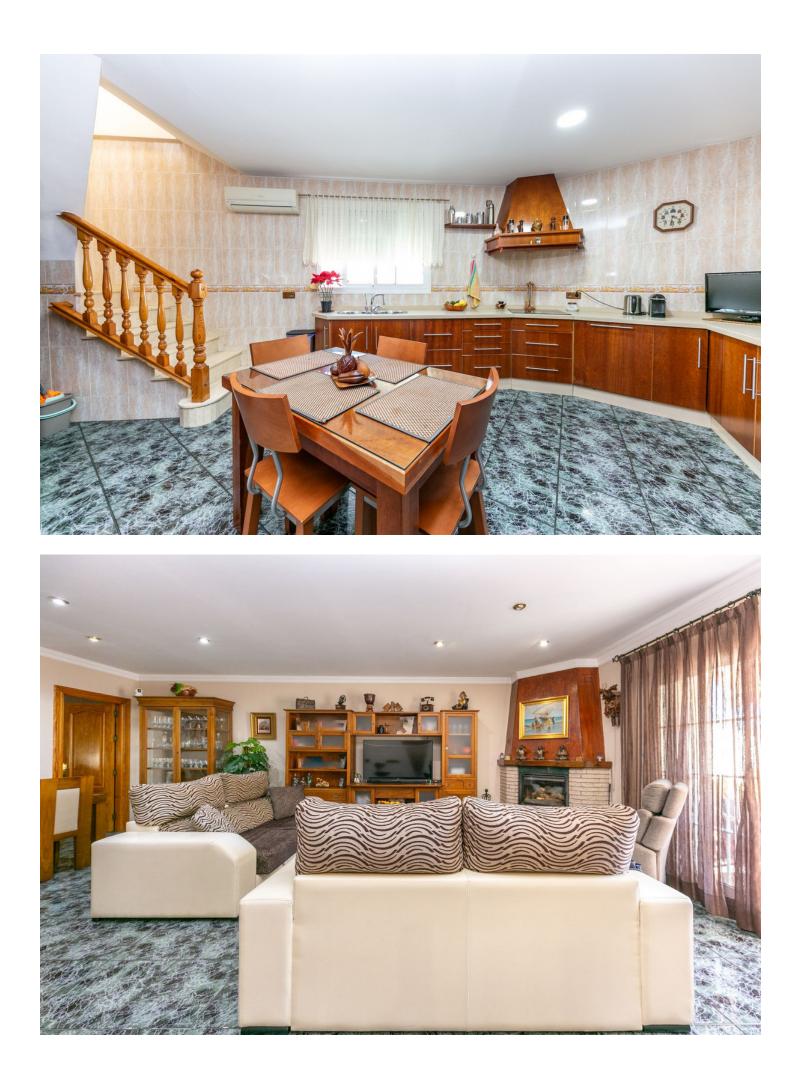

Spectacular corner townhouse in Benalmádena Pueblo with beautiful views and close to all amenities. It is distributed as follows: Ground Floor: Entrance hall, spacious living room with fireplace and access to a large terrace that runs along the front and side of the house, offering sea views. Large fully furnished independent kitchen with dining area. First floor: Large area ideal for office space, laundry room, storage room, or play area, and a large solarium terrace with spectacular views of the sea, the mountains, and the village. It has an individual garage with electric gate. Built area: 237m2. Including terraces of 26.86 and 46.16m2. Property tax (IBI): [381 per year. Community fees: [12 per month. Built year: 1975 (recent full renovation) Distances: Bars, restaurants, town hall, and health center less than a 2-minute walk away. Bus stop: Right outside. Beach: 2.6km. Access to AP7 highway: 2km. Airport: 15km.