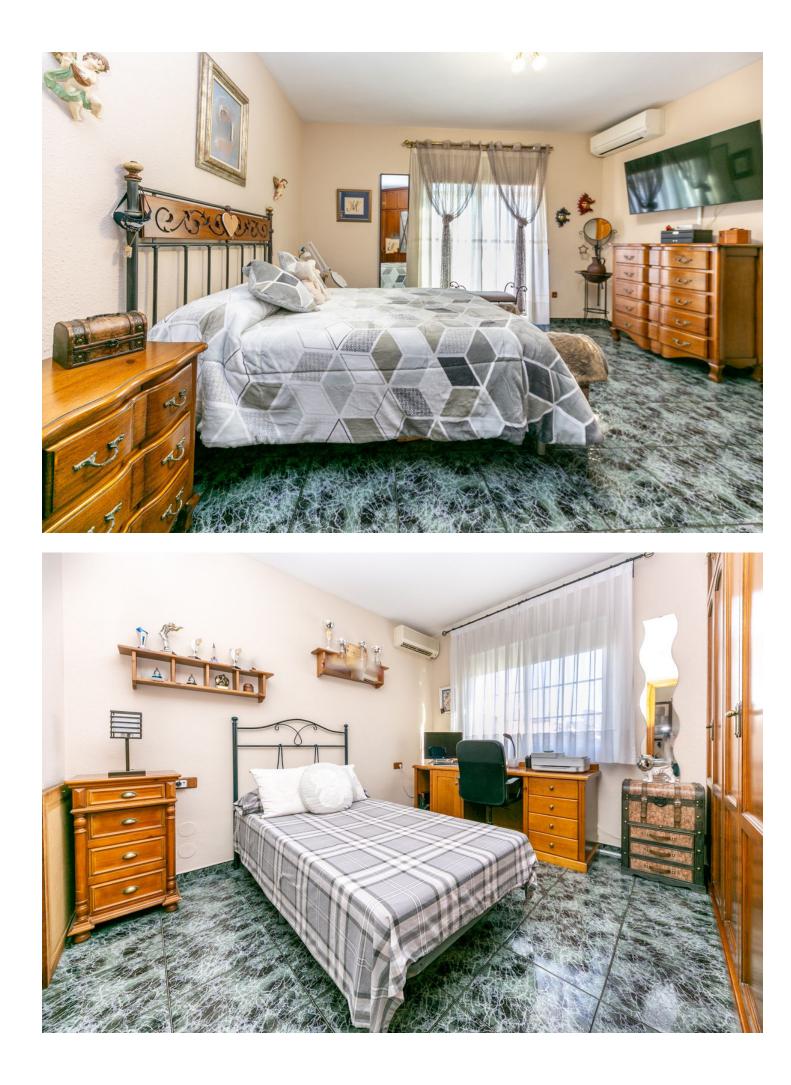

Spectacular corner townhouse in Benalmádena Pueblo with beautiful views and close to all amenities. It is distributed as follows: Ground Floor: Entrance hall, spacious living room with fireplace and access to a large terrace that runs along the front and side of the house, offering sea views. Large fully furnished independent kitchen with dining area. First floor: Large area ideal for office space, laundry room, storage room, or play area, and a large solarium terrace with spectacular views of the sea, the mountains, and the village. It has an individual garage with electric gate. Built area: 237m2. Including terraces of 26.86 and 46.16m2. Property tax (IBI): [381 per year. Community fees: [12 per month. Built year: 1975 (recent full renovation) Distances: Bars, restaurants, town hall, and health center less than a 2-minute walk away. Bus stop: Right outside. Beach: 2.6km. Access to AP7 highway: 2km. Airport: 15km.