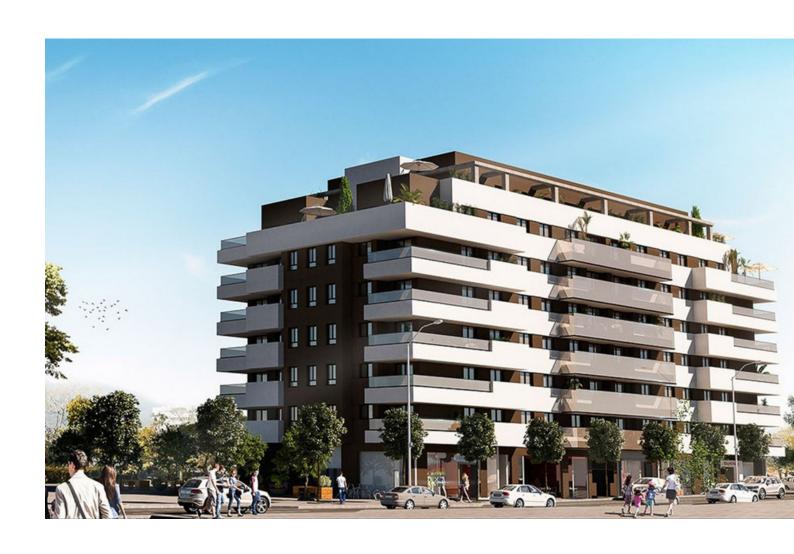

## Sales - Apartment - Estepona 540.000€

www.mibgroup.es +34 662 58 96 58 info@mibgroup.es

Ref.-ID: MIBGR4798252 Estepona Apartment

3

2

90 m2

Discover your dream penthouse in the heart of Estepona ready to move in! This is a modern 160m² penthouse, newly built in 2023, offering you an exclusive lifestyle with all the comforts at your fingertips. Located on the 6th floor, this exterior home features a west orientation that guarantees natural light and spectacular sunsets. With 3 spacious bedrooms and 2 elegant bathrooms, every detail has been thought out for your comfort. Enjoy generous and quiet spaces, perfect for relaxing after a busy day. Built-in wardrobes provide you with additional storage, while the storage room allows you to keep everything in order. Electric heating and air conditioning ensure that your home is cozy all year round. In addition, you will have the convenience of a parking space included in the price. The building has an elevator and a communal pool, ideal for cooling off on hot days. With an energy class B in both energy consumption and CO2 emissions, this penthouse is a sustainable and efficient option. Don't miss the opportunity to live in a brand new property, with all services at hand and in an unbeatable location. Come and see your new home in Estepona! Request your visit today with true professionals, we will accompany you every step of the way until you acquire your jewel on the Costa del Sol. In compliance with the Andalusian Government Decree 218/2005 of October 11, the client is informed that notary, registry, ITP and other expenses inherent to the sale are not included in the price, but agency fees are included. The data shown have no contractual value and are merely informative.