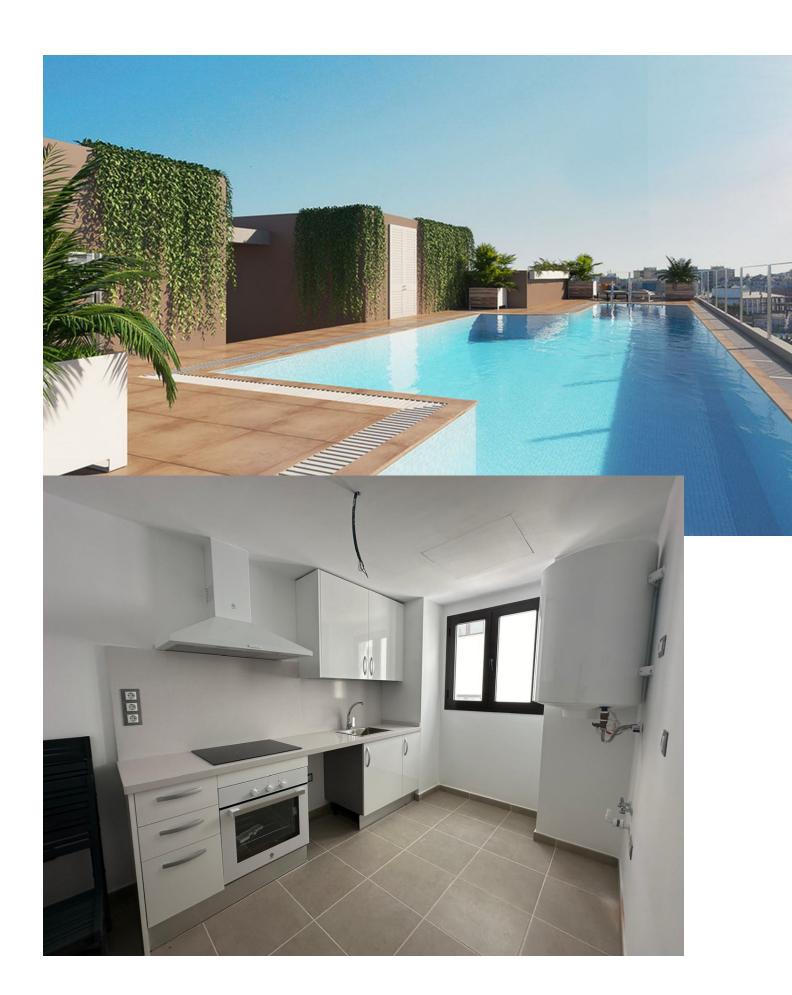

## Sales - Apartment - Estepona 540.000€

www.mibgroup.es +34 662 58 96 58 info@mibgroup.es

Ref.-ID: MIBGR4798252 Estepona Apartment

3

2

90 m2

Discover your dream penthouse in the heart of Estepona ready to move in! This is a modern 160m² penthouse, newly built in 2023, offering you an exclusive lifestyle with all the comforts at your fingertips. Located on the 6th floor, this exterior home features a west orientation that guarantees natural light and spectacular sunsets. With 3 spacious bedrooms and 2 elegant bathrooms, every detail has been thought out for your comfort. Enjoy generous and quiet spaces, perfect for relaxing after a busy day. Built-in wardrobes provide you with additional storage, while the storage room allows you to keep everything in order. Electric heating and air conditioning ensure that your home is cozy all year round. In addition, you will have the convenience of a parking space included in the price. The building has an elevator and a communal pool, ideal for cooling off on hot days. With an energy class B in both energy consumption and CO2 emissions, this penthouse is a sustainable and efficient option. Don't miss the opportunity to live in a brand new property, with all services at hand and in an unbeatable location. Come and see your new home in Estepona! Request your visit today with true professionals, we will accompany you every step of the way until you acquire your jewel on the Costa del Sol. In compliance with the Andalusian Government Decree 218/2005 of October 11, the client is informed that notary, registry, ITP and other expenses inherent to the sale are not included in the price, but agency fees are included. The data shown have no contractual value and are merely informative.